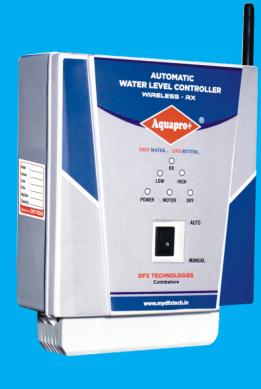

# **Model Diagram**

# **Wireless Controller**

#### **Features:**

RF Wireless Best Performance Technology
Micro Controller Based Fully Automatically
User Friendly Panel And Magnetic Sensors
OHT LL And HL With ST Dry Run Available
Led Indications With Buzzer Sound For Tank Levels
Weather Resistance And Electric Shock Resistance

#### Range:

Long Range - 500mtrs and above Mid Range - 300mtrs Short Range - 100mtrs

#### **Suitable Pumps:**

Single and Three Phase - Mono Block, Open Well, Jet Pumps