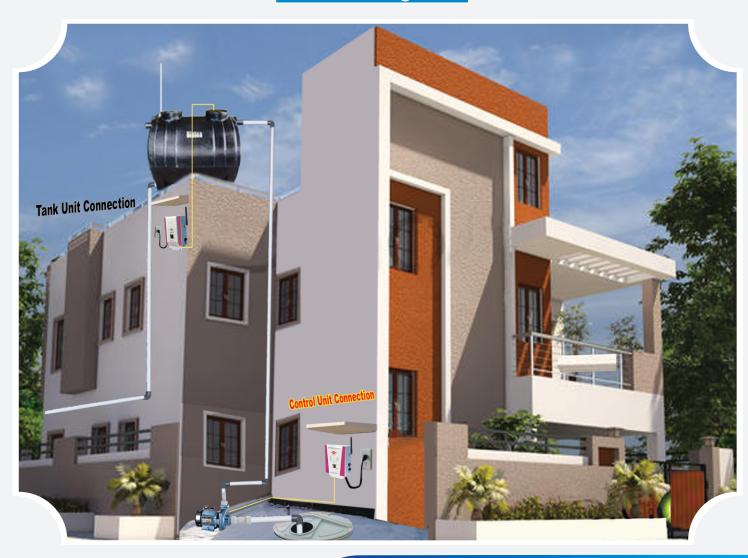

# **Company Profile**

DFX Technologies, For The First Time In India Introduce "Fully Automatic Wireless Water Level Controller". New Era In Water Level Controllers Using Smart RF & LoRa Based Wireless Sensing Technology. No Wiring, Just Install, Switch On And Forget, No Extra Wiring Is Needed To Be Done From The O.H Tank Unit Sensors Towards The Control Unit. Easy And Quick Installation. Our Other Product Of Wired Water Level Controller, Electronic Solenoid Valve Based Controller And Programmable Based Timer Controller.