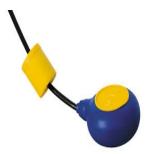

### **Float Switch Sensors**

#### Features:

PP based IP65 Float Switch 1SQ.MM 3 core Cables Free From Corrosion and Scaling **High Quality Materials** 