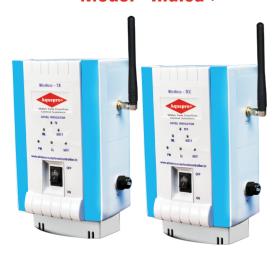

# **Model Diagram**

# **Wireless Controller**

#### Model - Prime+

#### **Features:**

LoRa Wireless Technology
Micro Controller Based Fully Automatically
User Friendly Panel And Magnetic Sensors
OHT LL And HL With ST Dry Run Available
Led Indications With Buzzer Sound For Tank Levels
Weather Resistance And Electric Shock Resistance
Low / High Voltage Protection