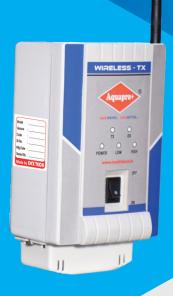

# **Model Diagram**

# **Wireless Controller**

#### **Features:**

RF Wireless Best Performance Technology
Micro Controller Based Fully Automatically
User Friendly Panel And Magnetic Sensors
OHT LL And HL With ST Dry Run Available
Led Indications With Buzzer Sound For Tank Levels
Weather Resistance And Electric Shock Resistance

#### Range:

Long Range - 500mtrs and above Mid Range - 300mtrs Short Range - 100mtrs

#### **Suitable Pumps:**

Single and Three Phase - Mono Block, Open Well, Jet Pumps