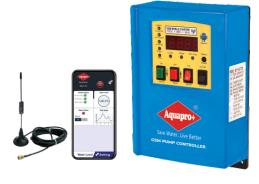

#### Model - GSM+

#### **Features:**

GSM 4G Wireless Technology
Micro Controller based Systems
Timer Controller for Pump ON/OFF
In built over / under voltages protection
Single and 3 Phase Preventer
LED indications with buzzer sound indication
Weather IP65 and Electric shock resistance
User friendly Apps for Smart Phone

#### **Suitable Pumps:**

Single and Three Phase - Bore Well, Open Well, Submersible Pumps Mono Block, Jet Pumps, Tankers etc.,