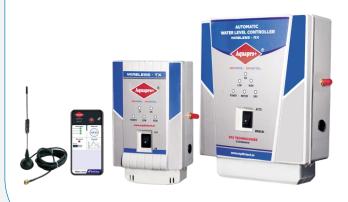

# **Model Diagram**

# **Wireless Controller**

#### **Features:**

RF Wireless Best Performance Technology
Micro Controller Based Fully Automatically
User Friendly Panel And Magnetic Sensors
OHT LL And HL With ST Dry Run Available
Led Indications With Buzzer Sound For Tank Levels
Weather Resistance And Electric Shock Resistance

#### Range:

Long Range - 500mtrs and above Mid Range - 300mtrs Short Range - 100mtrs

#### **Suitable Pumps:**

Single and Three Phase - Mono Block, Open Well, Jet Pumps