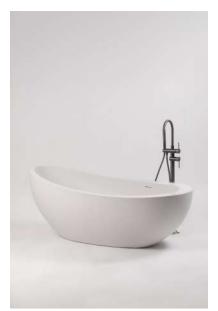

# **VICTORIA** BATH

MATERIALS : COMPOSITE MINERAL STONE

**SIZE** : 180 X 110 X 60 CM

WEIGHT : 150 KG

<sup>\*</sup>overflow by request

<sup>\*</sup>due to the handmade nature and the high content of natural stone used in our proudcts, colour and dimensional tolerances apply.