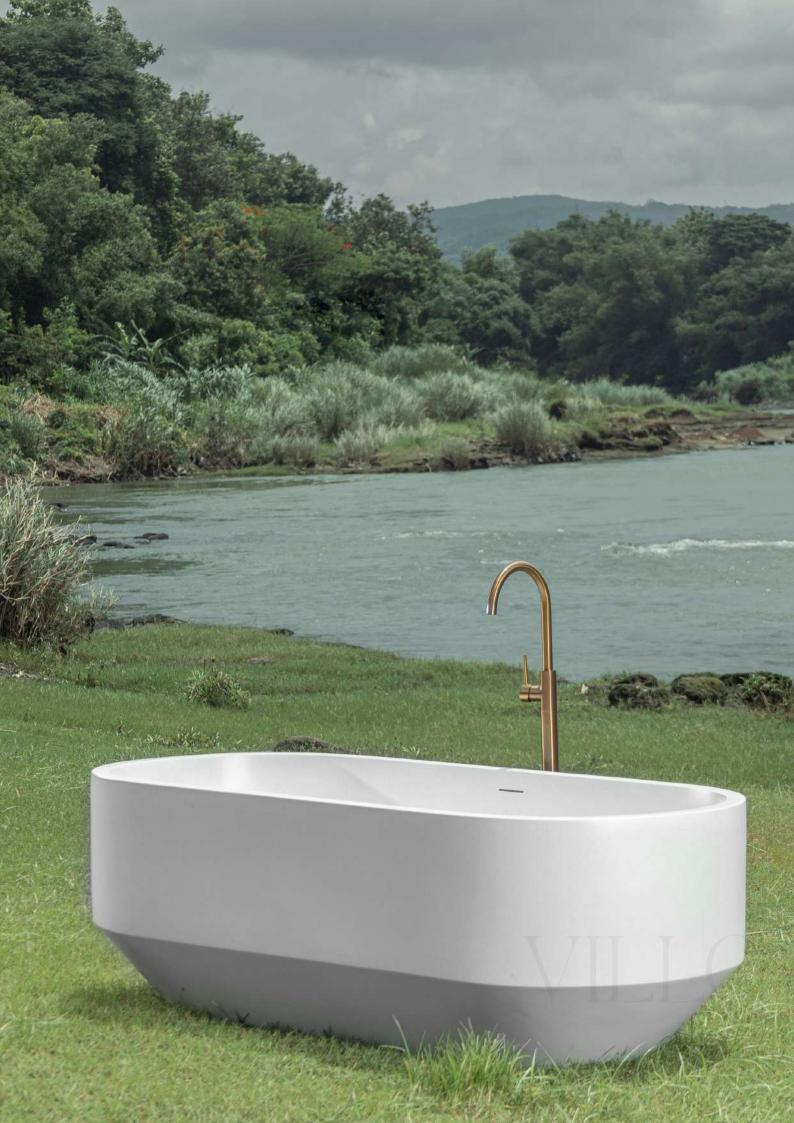

# **VICTORIA** BATH

MATERIALS : COMPOSITE MINERAL STONE

**SIZE** : 180 X 110 X 60 CM

WEIGHT : 150 KG

<sup>\*</sup>overflow by request

<sup>\*</sup>due to the handmade nature and the high content of natural stone used in our proudcts, colour and dimensional tolerances apply.