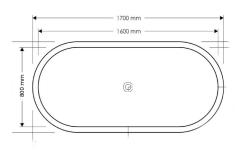

## **LONDON BATH**

MATERIALS : COMPOSITE MINERAL STONE

**SIZE** : 180 X 80 X 55 CM

170 X 80 X 55 CM

WEIGHT : 130 KG

120 KG

<sup>\*</sup>overflow by request

<sup>\*</sup>due to the handmade nature and the high content of natural stone used in our proudcts, colour and dimensional tolerances apply.