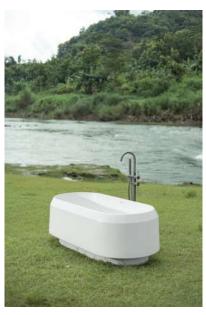

# **BERLIN** BATH

MATERIALS : COMPOSITE MINERAL STONE

SIZE : 150 X 75 X 55 CM

WEIGHT : 90 KG

# **SOFIA** BATH

MATERIALS : COMPOSITE MINERAL STONE

**SIZE** : 150 X 75 X 55 CM

WEIGHT : 90 KG

## VALENCIA BATH

MATERIALS : COMPOSITE MINERAL STONE

**SIZE** : 168 X 77 X 56 CM

WEIGHT : 115 KG

<sup>\*</sup>overflow by request

<sup>\*</sup>due to the handmade nature and the high content of natural stone used in our proudcts, colour and dimensional tolerances apply.