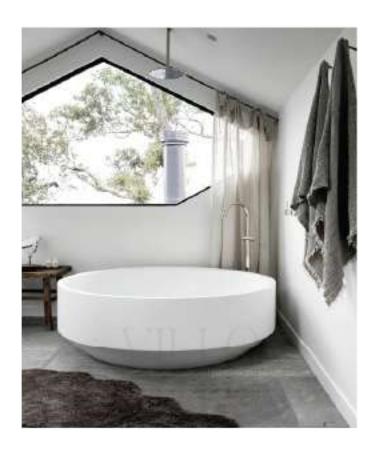

# **LONDON ROUND BATH**

MATERIALS : COMPOSITE MINERAL STONE

**SIZE** : 150 X 150 X 55 CM

WEIGHT : 150 KG

<sup>\*</sup>overflow by request

<sup>\*</sup>due to the handmade nature and the high content of natural stone used in our proudcts, colour and dimensional tolerances apply.