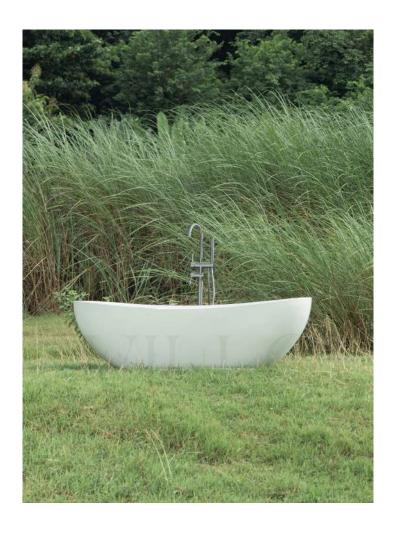

# **VICTORIA** BATH

MATERIALS : COMPOSITE MINERAL STONE

**SIZE** : 180 X 110 X 60 CM

WEIGHT : 150 KG

<sup>\*</sup>overflow by request

<sup>\*</sup>due to the handmade nature and the high content of natural stone used in our proudcts, colour and dimensional tolerances apply.