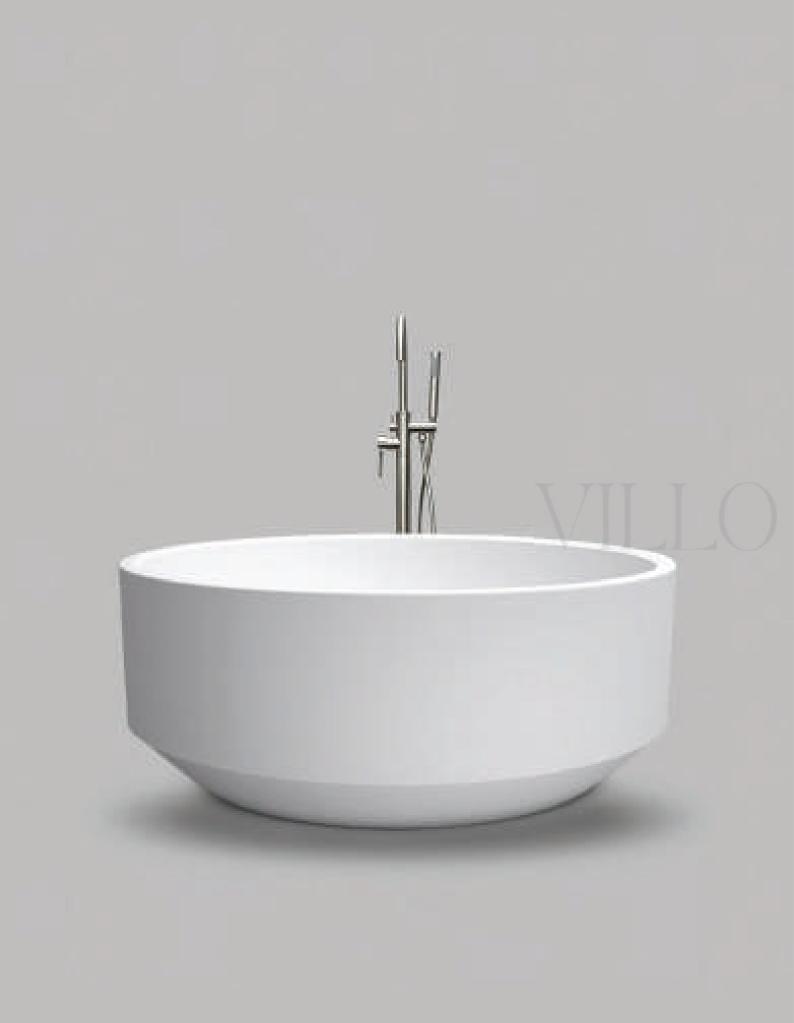

# **LONDON ROUND BATH**

MATERIALS : COMPOSITE MINERAL STONE

**SIZE** : 150 X 150 X 55 CM

WEIGHT : 150 KG

<sup>\*</sup>overflow by request

<sup>\*</sup>due to the handmade nature and the high content of natural stone used in our proudcts, colour and dimensional tolerances apply.