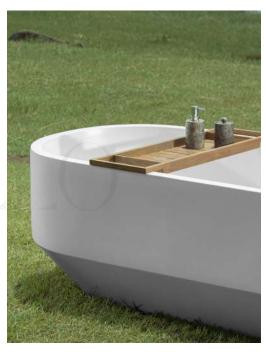

## **LONDON BATH**

MATERIALS : COMPOSITE MINERAL STONE

**SIZE** : 180 X 80 X 55 CM

170 X 80 X 55 CM

WEIGHT : 130 KG

120 KG

<sup>\*</sup>overflow by request

<sup>\*</sup>due to the handmade nature and the high content of natural stone used in our proudcts, colour and dimensional tolerances apply.