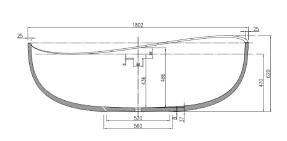

# **VICTORIA** BATH

MATERIALS : COMPOSITE MINERAL STONE

**SIZE** : 180 X 110 X 60 CM

WEIGHT : 150 KG

<sup>\*</sup>overflow by request

<sup>\*</sup>due to the handmade nature and the high content of natural stone used in our proudcts, colour and dimensional tolerances apply.