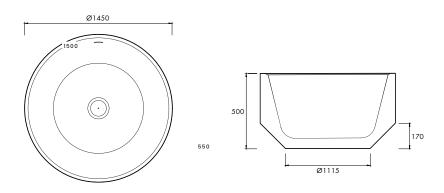

# **LONDON ROUND BATH**

MATERIALS : COMPOSITE MINERAL STONE

**SIZE** : 150 X 150 X 55 CM

WEIGHT : 150 KG

<sup>\*</sup>overflow by request

<sup>\*</sup>due to the handmade nature and the high content of natural stone used in our proudcts, colour and dimensional tolerances apply.