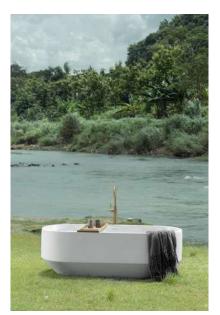

## **AMSTERDAM BATH**

MATERIALS : COMPOSITE MINERAL STONE

SIZE : 180 X 90 X 50 CM

WEIGHT : 130 KG

# **IBIZA** BATH

MATERIALS : COMPOSITE MINERAL STONE

**SIZE** : 150 X 85 X 70 CM

170 X 90 X 70 CM

WEIGHT : 125 KG

135 KG

<sup>\*</sup>overflow by request

<sup>\*</sup>due to the handmade nature and the high content of natural stone used in our proudcts, colour and dimensional tolerances apply.

### **NEW ZEALAND** BATH

MATERIALS : COMPOSITE MINERAL STONE

**SIZE** : 180 X 85 X 57 CM

WEIGHT : 130 KG