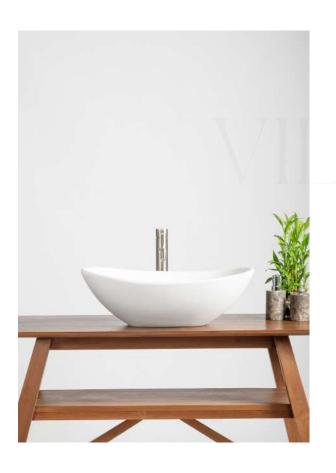

#### **VICTORIA** BASIN

**MATERIALS**: COMPOSITE MINERAL STONE

**SIZE** : 60 X 37 X 21 CM