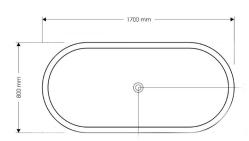

## **LONDON BATH**

MATERIALS : COMPOSITE MINERAL STONE

**SIZE** : 180 X 80 X 55 CM

170 X 80 X 55 CM

WEIGHT : 130 KG

120 KG

<sup>\*</sup>overflow by request

<sup>\*</sup>due to the handmade nature and the high content of natural stone used in our proudcts, colour and dimensional tolerances apply.