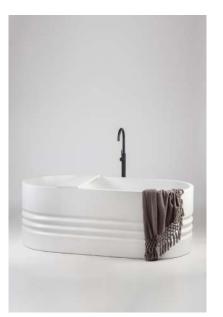

## **SIENNA** BATH

MATERIALS : COMPOSITE MINERAL STONE

: 160 X 80 X 60 CM SIZE

**WEIGHT** : 125 KG

<sup>\*</sup>overflow by request \*due to the handmade nature and the high content of natural stone used in our proudcts, colour and dimensional tolerances apply.

# **VICTORIA** BATH

MATERIALS : COMPOSITE MINERAL STONE

**SIZE** : 180 X 110 X 60 CM

WEIGHT : 150 KG

<sup>\*</sup>overflow by request

<sup>\*</sup>due to the handmade nature and the high content of natural stone used in our proudcts, colour and dimensional tolerances apply.

## **LONDON BATH**

MATERIALS : COMPOSITE MINERAL STONE

**SIZE** : 180 X 80 X 55 CM

170 X 80 X 55 CM

WEIGHT : 130 KG

120 KG

<sup>\*</sup>overflow by request

<sup>\*</sup>due to the handmade nature and the high content of natural stone used in our proudcts, colour and dimensional tolerances apply.