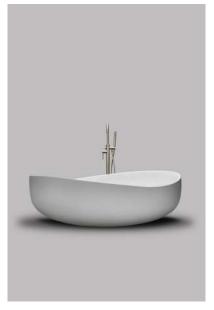

## **SIENNA** BATH

MATERIALS : COMPOSITE MINERAL STONE

: 160 X 80 X 60 CM SIZE

**WEIGHT** : 125 KG

<sup>\*</sup>overflow by request \*due to the handmade nature and the high content of natural stone used in our proudcts, colour and dimensional tolerances apply.