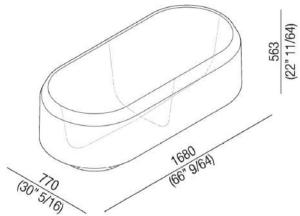

## VALENCIA BATH

MATERIALS : COMPOSITE MINERAL STONE

**SIZE** : 168 X 77 X 56 CM

WEIGHT : 115 KG

<sup>\*</sup>overflow by request

<sup>\*</sup>due to the handmade nature and the high content of natural stone used in our proudcts, colour and dimensional tolerances apply.