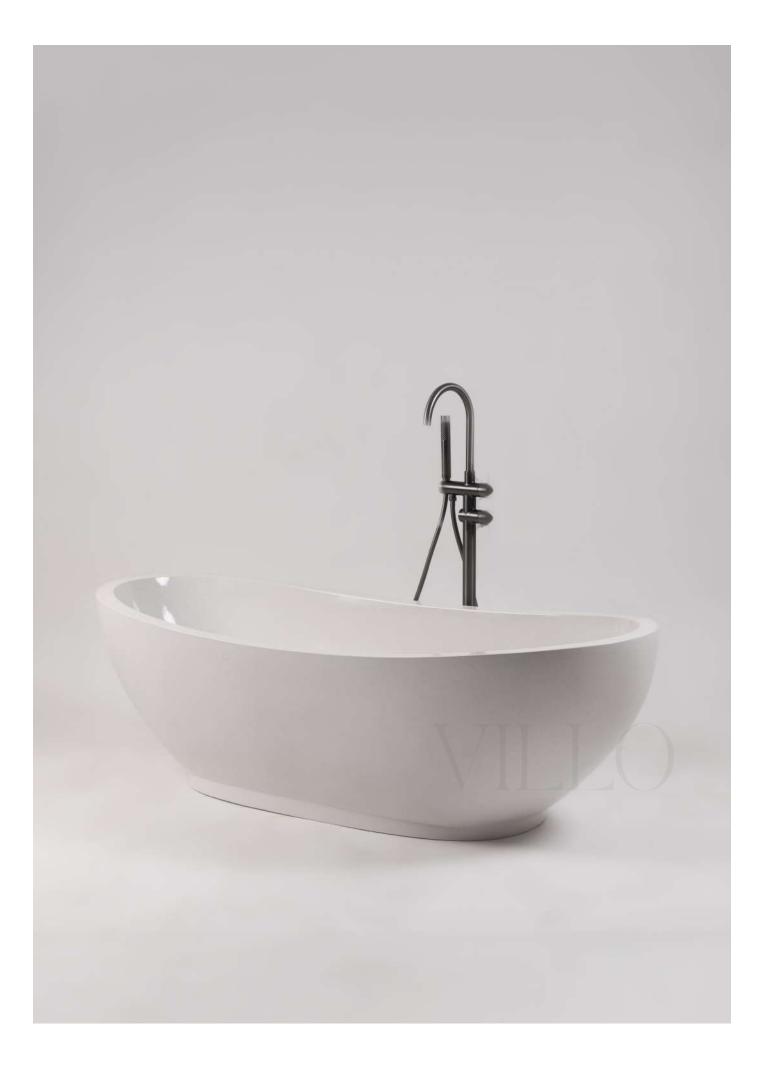

# **VICTORIA** BATH

MATERIALS : COMPOSITE MINERAL STONE

**SIZE** : 180 X 110 X 60 CM

WEIGHT : 150 KG

<sup>\*</sup>overflow by request

<sup>\*</sup>due to the handmade nature and the high content of natural stone used in our proudcts, colour and dimensional tolerances apply.