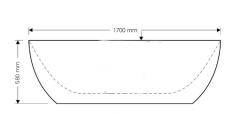

## **LONDON BATH**

MATERIALS : COMPOSITE MINERAL STONE

**SIZE** : 180 X 80 X 55 CM

170 X 80 X 55 CM

WEIGHT : 130 KG

120 KG

<sup>\*</sup>overflow by request

<sup>\*</sup>due to the handmade nature and the high content of natural stone used in our proudcts, colour and dimensional tolerances apply.