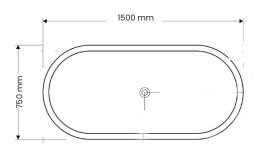

# **BERLIN** BATH

MATERIALS : COMPOSITE MINERAL STONE

SIZE : 150 X 75 X 55 CM

WEIGHT : 90 KG