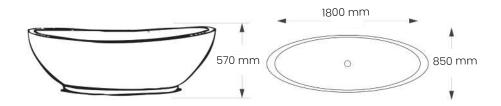

# **VICTORIA** BATH

MATERIALS : COMPOSITE MINERAL STONE

**SIZE** : 180 X 110 X 60 CM

WEIGHT : 150 KG

<sup>\*</sup>overflow by request

<sup>\*</sup>due to the handmade nature and the high content of natural stone used in our proudcts, colour and dimensional tolerances apply.