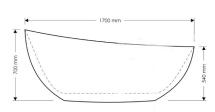

## **SIENNA** BATH

MATERIALS : COMPOSITE MINERAL STONE

: 160 X 80 X 60 CM SIZE

**WEIGHT** : 125 KG

<sup>\*</sup>overflow by request \*due to the handmade nature and the high content of natural stone used in our proudcts, colour and dimensional tolerances apply.