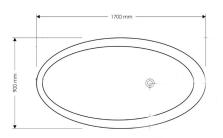

# **VICTORIA** BATH

MATERIALS : COMPOSITE MINERAL STONE

**SIZE** : 180 X 110 X 60 CM

WEIGHT : 150 KG

<sup>\*</sup>overflow by request

<sup>\*</sup>due to the handmade nature and the high content of natural stone used in our proudcts, colour and dimensional tolerances apply.