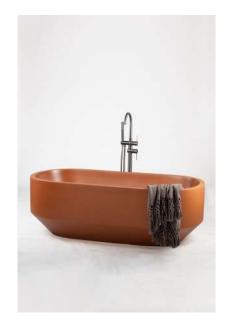

## **SIENNA** BATH

MATERIALS : COMPOSITE MINERAL STONE

: 160 X 80 X 60 CM SIZE

**WEIGHT** : 125 KG

<sup>\*</sup>overflow by request \*due to the handmade nature and the high content of natural stone used in our proudcts, colour and dimensional tolerances apply.