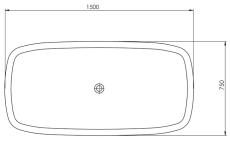

## **SIENNA** BATH

MATERIALS : COMPOSITE MINERAL STONE

: 160 X 80 X 60 CM SIZE

**WEIGHT** : 125 KG

<sup>\*</sup>overflow by request \*due to the handmade nature and the high content of natural stone used in our proudcts, colour and dimensional tolerances apply.