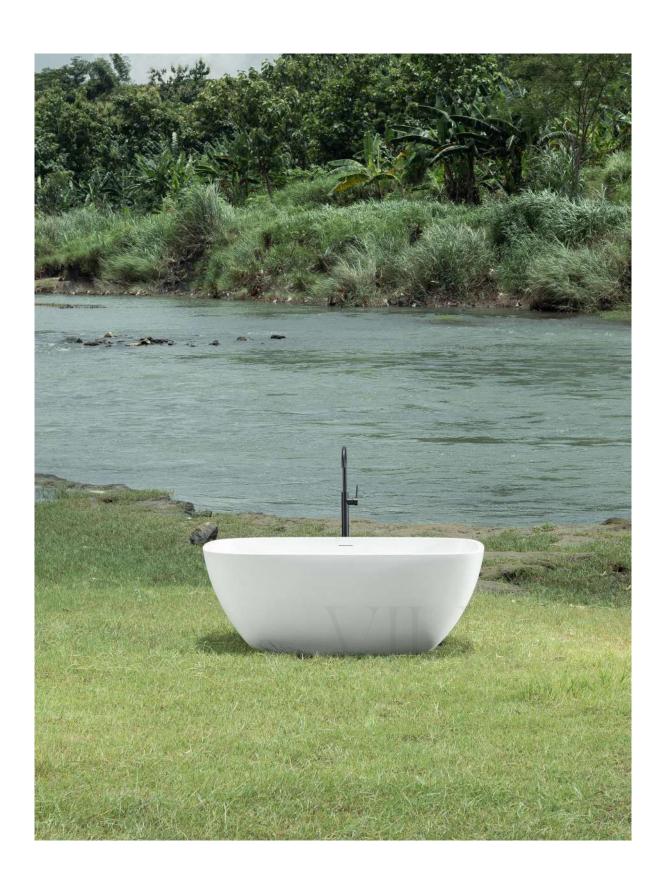

0 CM SIZE

**WEIGHT** : 125 KG

<sup>\*</sup>overflow by request \*due to the handmade nature and the high content of natural stone used in our proudcts, colour and dimensional tolerances apply.



# **VICTORIA** BATH







MATERIALS : COMPOSITE MINERAL STONE

**SIZE** : 180 X 110 X 60 CM

WEIGHT : 150 KG

<sup>\*</sup>overflow by request

<sup>\*</sup>due to the handmade nature and the high content of natural stone used in our proudcts, colour and dimensional tolerances apply.



## **LONDON BATH**









MATERIALS : COMPOSITE MINERAL STONE

**SIZE** : 180 X 80 X 55 CM

170 X 80 X 55 CM

WEIGHT : 130 KG

120 KG

<sup>\*</sup>overflow by request

<sup>\*</sup>due to the handmade nature and the high content of natural stone used in our proudcts, colour and dimensional tolerances apply.



# **BERLIN** BATH









MATERIALS : COMPOSITE MINERAL STONE

SIZE : 150 X 75 X 55 CM

WEIGHT : 90 KG



# **SOFIA** BATH









MATERIALS : COMPOSITE MINERAL STONE

**SIZE** : 150 X 75 X 55 CM

WEIGHT : 90 KG



## VALENCIA BATH





MATERIALS : COMPOSITE MINERAL STONE

**SIZE** : 168 X 77 X 56 CM

WEIGHT : 115 KG

<sup>\*</sup>overflow by request

<sup>\*</sup>due to the handmade nature and the high content of natural stone used in our proudcts, colour and dimensional tolerances apply.



## **AMSTERDAM BATH**







MATERIALS : COMPOSITE MINERAL STONE

SIZE : 180 X 90 X 50 CM

WEIGHT : 130 KG



# **IBIZA** BATH







MATERIALS : COMPOSITE MINERAL STONE

**SIZE** : 150 X 85 X 70 CM

170 X 90 X 70 CM

WEIGHT : 125 KG

135 KG

<sup>\*</sup>overflow by request

<sup>\*</sup>due to t