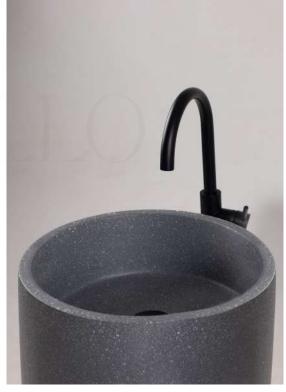

## STANDING SIENNA

**MATERIALS**: COMPOSITE MINERAL STONE

**SIZE** : 43 X 43 X 90 CM

# STANDING CASABLANCA

MATERIALS : COMPOSITE MINERAL STONE

**SIZE** : 40 X 40 X 90 CM