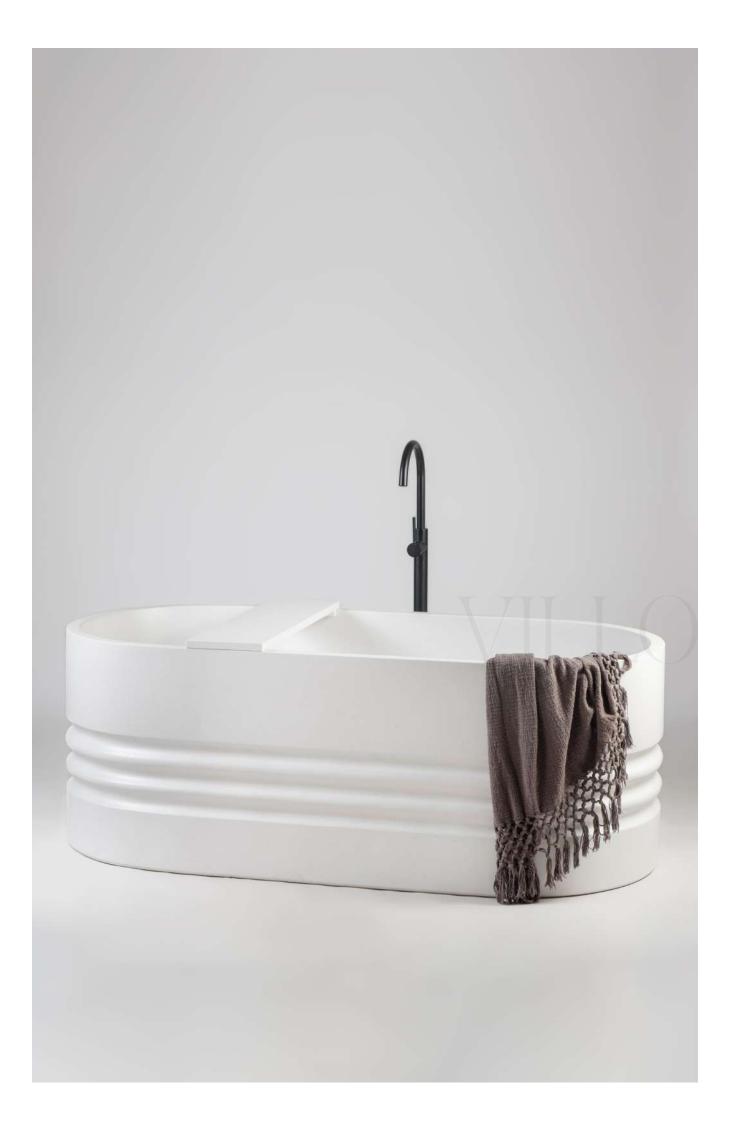

## **SIENNA** BATH

MATERIALS : COMPOSITE MINERAL STONE

: 160 X 80 X 60 CM SIZE

**WEIGHT** : 125 KG

<sup>\*</sup>overflow by request \*due to the handmade nature and the high content of natural stone used in our proudcts, colour and dimensional tolerances apply.

# **VICTORIA** BATH

MATERIALS : COMPOSITE MINERAL STONE

**SIZE** : 180 X 110 X 60 CM

WEIGHT : 150 KG

<sup>\*</sup>overflow by request

<sup>\*</sup>due to the handmade nature and the high content of natural stone used in our proudcts, colour and dimensional tolerances apply.

## **LONDON BATH**

MATERIALS : COMPOSITE MINERAL STONE

**SIZE** : 180 X 80 X 55 CM

170 X 80 X 55 CM

WEIGHT : 130 KG

120 KG

<sup>\*</sup>overflow by request

<sup>\*</sup>due to the handmade nature and the high content of natural stone used in our proudcts, colour and dimensional tolerances apply.