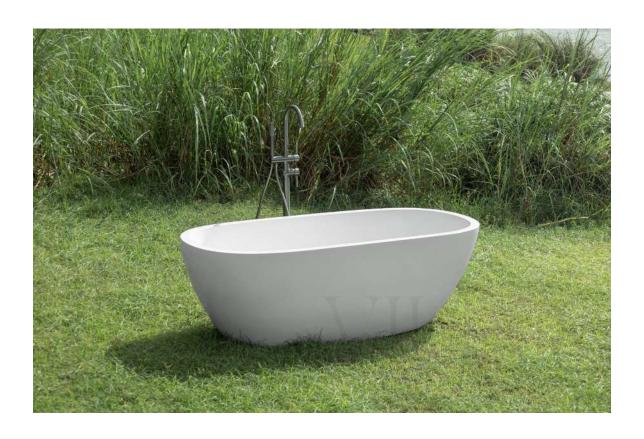

## **LONDON BATH**

MATERIALS : COMPOSITE MINERAL STONE

**SIZE** : 180 X 80 X 55 CM

170 X 80 X 55 CM

WEIGHT : 130 KG

120 KG

<sup>\*</sup>overflow by request

<sup>\*</sup>due to the handmade nature and the high content of natural stone used in our proudcts, colour and dimensional tolerances apply.