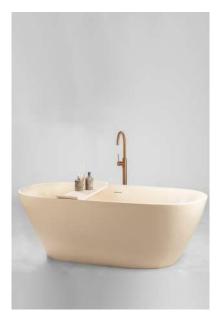

## VALENCIA BATH

MATERIALS : COMPOSITE MINERAL STONE

**SIZE** : 168 X 77 X 56 CM

WEIGHT : 115 KG

<sup>\*</sup>overflow by request

<sup>\*</sup>due to the handmade nature and the high content of natural stone used in our proudcts, colour and dimensional tolerances apply.