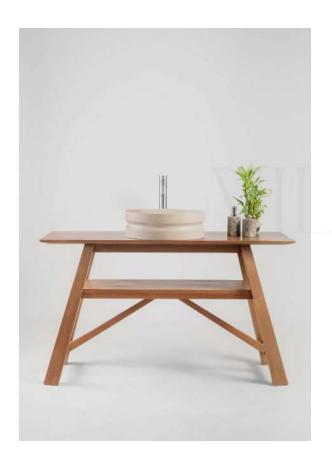

#### **VICTORIA** BASIN

**MATERIALS**: COMPOSITE MINERAL STONE

**SIZE** : 60 X 37 X 21 CM