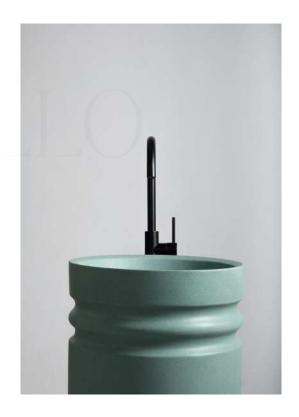

## STANDING SIENNA

**MATERIALS**: COMPOSITE MINERAL STONE

**SIZE** : 43 X 43 X 90 CM