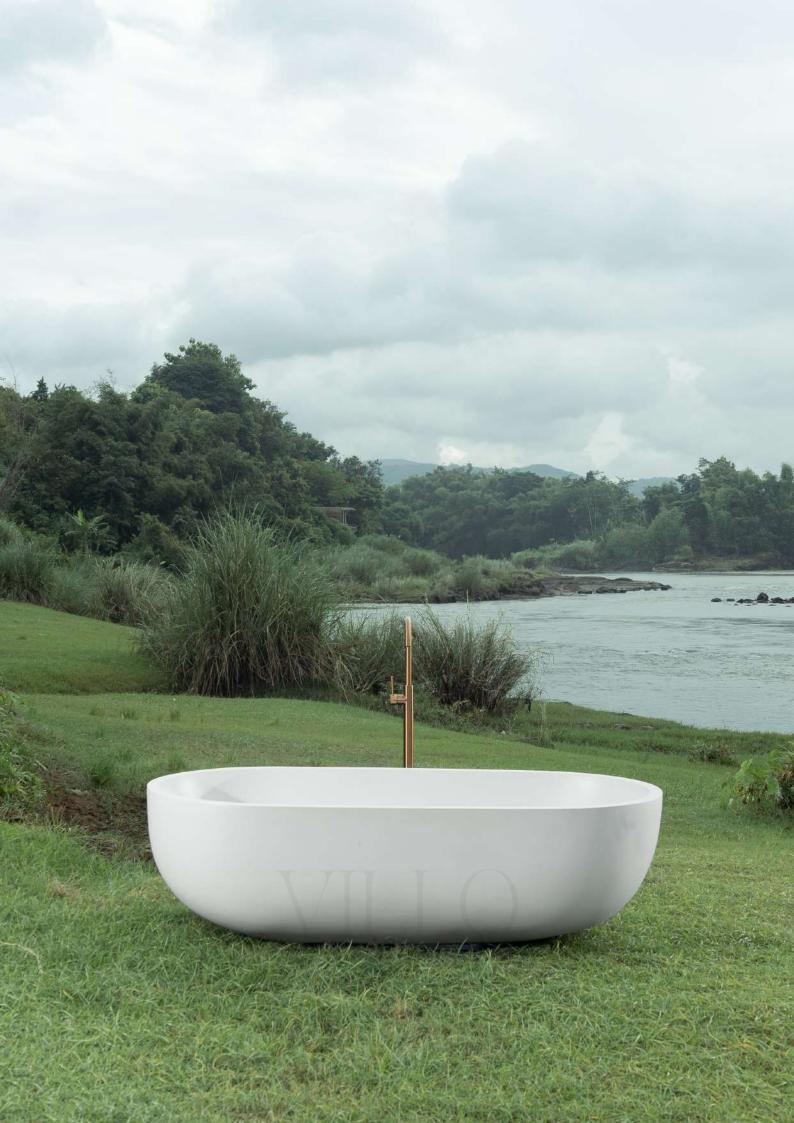

# **VICTORIA** BATH

MATERIALS : COMPOSITE MINERAL STONE

**SIZE** : 180 X 110 X 60 CM

WEIGHT : 150 KG

<sup>\*</sup>overflow by request

<sup>\*</sup>due to the handmade nature and the high content of natural stone used in our proudcts, colour and dimensional tolerances apply.