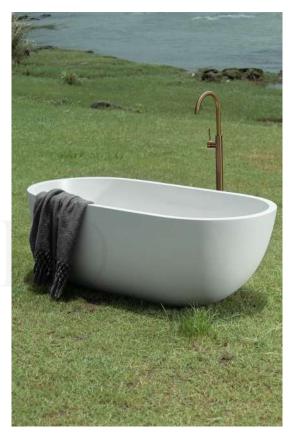

## **SIENNA** BATH

MATERIALS : COMPOSITE MINERAL STONE

: 160 X 80 X 60 CM SIZE

**WEIGHT** : 125 KG

<sup>\*</sup>overflow by request \*due to the handmade nature and the high content of natural stone used in our proudcts, colour and dimensional tolerances apply.