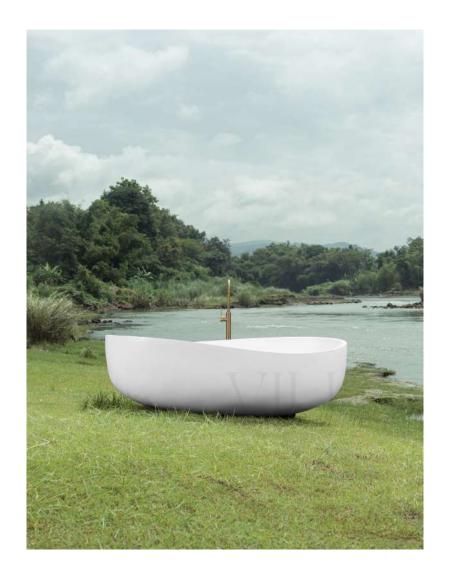

n Yogyakarta, have been crafting baths, basins, and accessories by hand, focusing on quality and precision. We carefully select reclaimed crushed marble and onyx, ensuring each piece is not only stunning but also durable and sustainable.

Whether you're looking for a statement bath or a perfectly matched set, our collection is designed to transform your space into a sanctuary of comfort and style. Explore our catalogue and get inspired!

A true local company with international designs & quality!





## **SIENNA** BATH





MATERIALS : COMPOSITE MINERAL STONE

: 160 X 80 X 60 CM SIZE

**WEIGHT** : 125 KG

<sup>\*</sup>overflow by request \*due to the handmade nature and the high content of natural stone used in our proudcts, colour and dimensional tolerances apply.



# **VICTORIA** BATH







MATERIALS : COMPOSITE MINERAL STONE

**SIZE** : 180 X 110 X 60 CM

WEIGHT : 150 KG

<sup>\*</sup>overflow by request

<sup>\*</sup>due to the handmade nature and the high content of natural stone used in our proudcts, colour and dimensional tolerances apply.



## **LONDON BATH**









MATERIALS : COMPOSITE MINERAL STONE

**SIZE** : 180 X 80 X 55 CM

170 X 80 X 55 CM

WEIGHT : 130 KG

120 KG

<sup>\*</sup>overflow by request

<sup>\*</sup>due to the handmade nature and the high content of natural stone used in our proudcts, colour and dimensional tolerances apply.



# **BERLIN** BATH









MATERIALS : COMPOSITE MINERAL STONE

SIZE : 150 X 75 X 55 CM

WEIGHT : 90 KG



# **SOFIA** BATH









MATERIALS : COMPOSITE MINERAL STONE

**SIZE** : 150 X 75 X 55 CM

WEIGHT : 90 KG