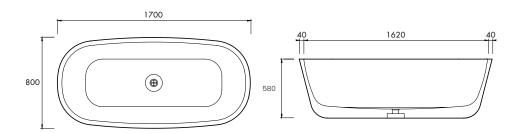

## **LONDON BATH**

MATERIALS : COMPOSITE MINERAL STONE

**SIZE** : 180 X 80 X 55 CM

170 X 80 X 55 CM

WEIGHT : 130 KG

120 KG

<sup>\*</sup>overflow by request

<sup>\*</sup>due to the handmade nature and the high content of natural stone used in our proudcts, colour and dimensional tolerances apply.