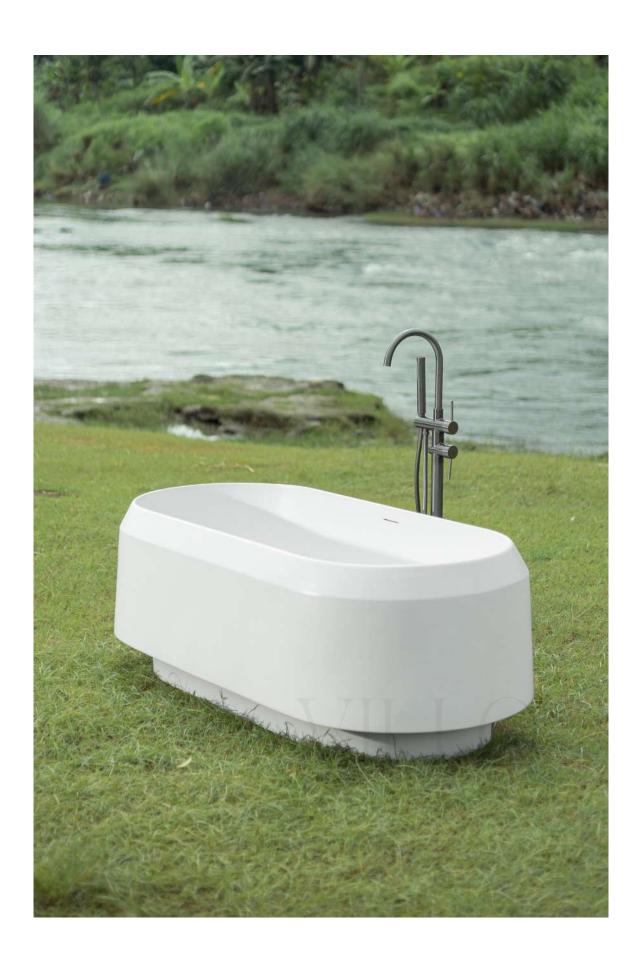

# **BERLIN** BATH

MATERIALS : COMPOSITE MINERAL STONE

SIZE : 150 X 75 X 55 CM

WEIGHT : 90 KG