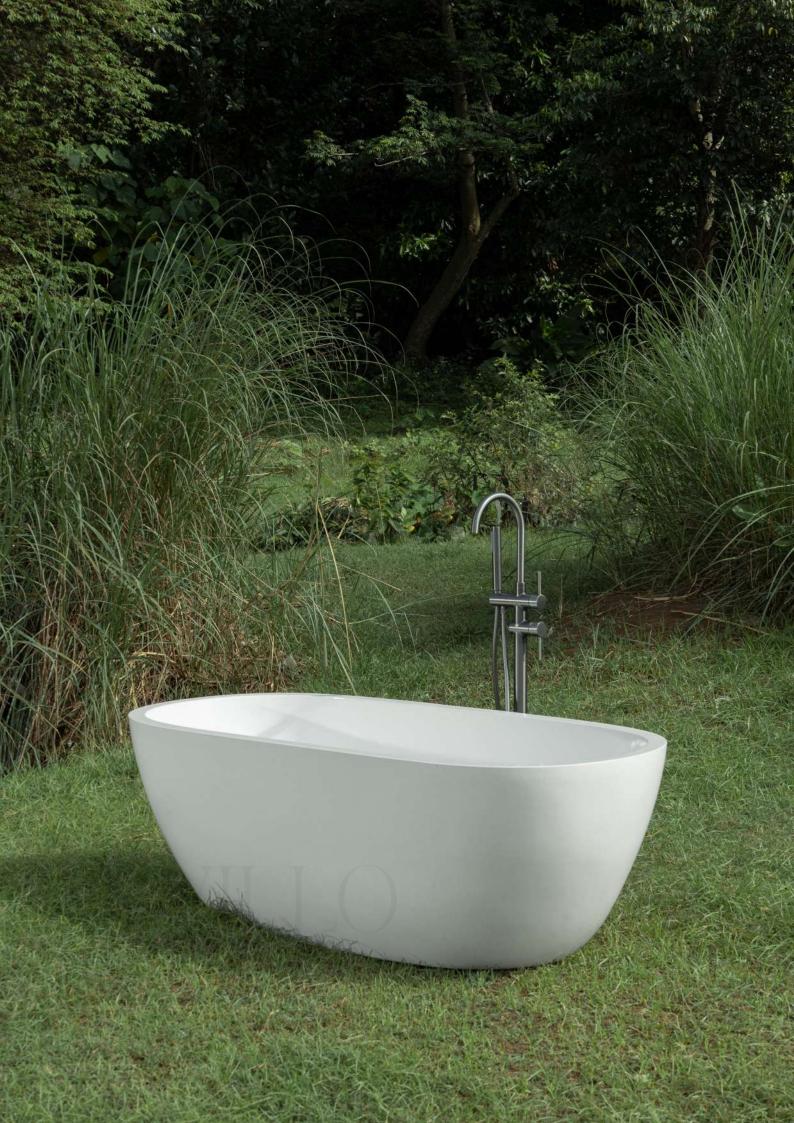

## **LONDON BATH**

MATERIALS : COMPOSITE MINERAL STONE

**SIZE** : 180 X 80 X 55 CM

170 X 80 X 55 CM

WEIGHT : 130 KG

120 KG

<sup>\*</sup>overflow by request

<sup>\*</sup>due to the handmade nature and the high content of natural stone used in our proudcts, colour and dimensional tolerances apply.