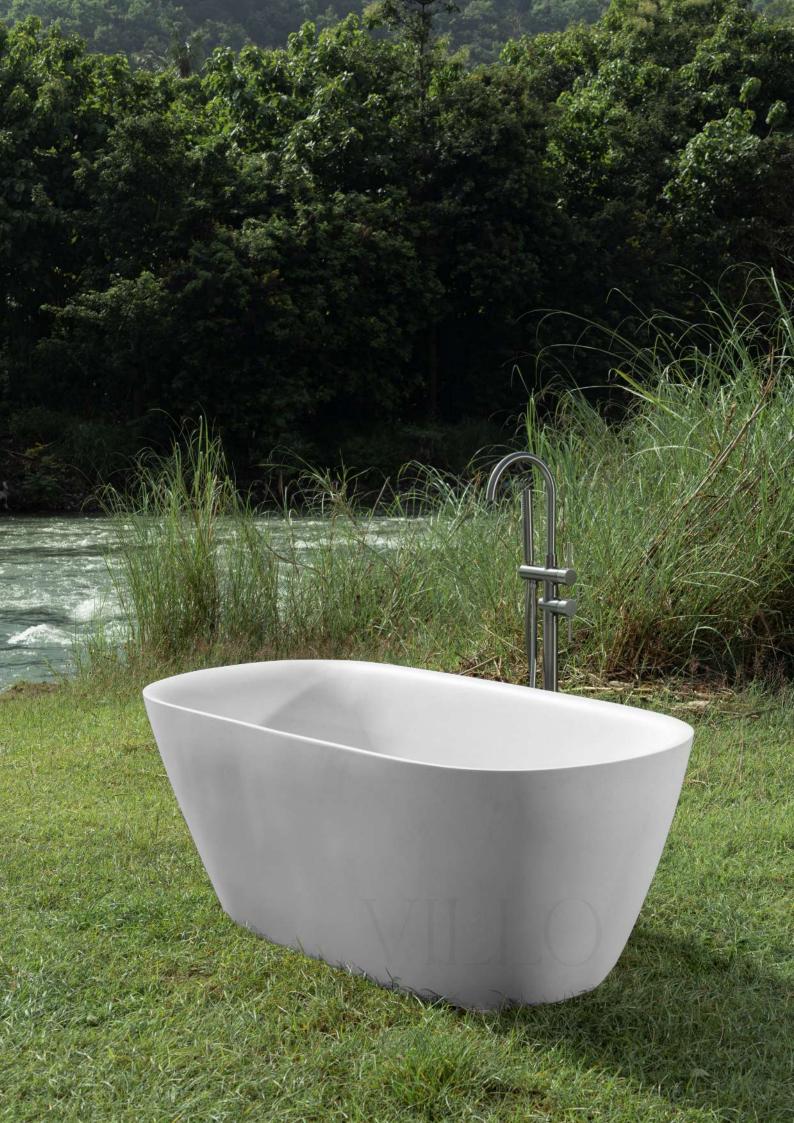

## VALENCIA BATH

MATERIALS : COMPOSITE MINERAL STONE

**SIZE** : 168 X 77 X 56 CM

WEIGHT : 115 KG

<sup>\*</sup>overflow by request

<sup>\*</sup>due to the handmade nature and the high content of natural stone used in our proudcts, colour and dimensional tolerances apply.