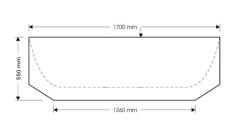

## **LONDON BATH**

MATERIALS : COMPOSITE MINERAL STONE

**SIZE** : 180 X 80 X 55 CM

170 X 80 X 55 CM

WEIGHT : 130 KG

120 KG

<sup>\*</sup>overflow by request

<sup>\*</sup>due to the handmade nature and the high content of natural stone used in our proudcts, colour and dimensional tolerances apply.