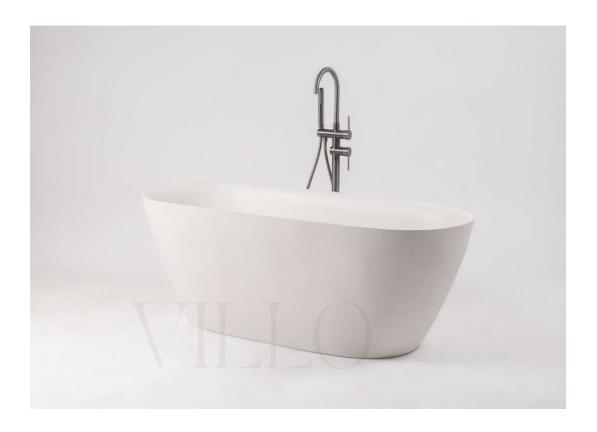

## VALENCIA BATH

MATERIALS : COMPOSITE MINERAL STONE

**SIZE** : 168 X 77 X 56 CM

WEIGHT : 115 KG

<sup>\*</sup>overflow by request

<sup>\*</sup>due to the handmade nature and the high content of natural stone used in our proudcts, colour and dimensional tolerances apply.