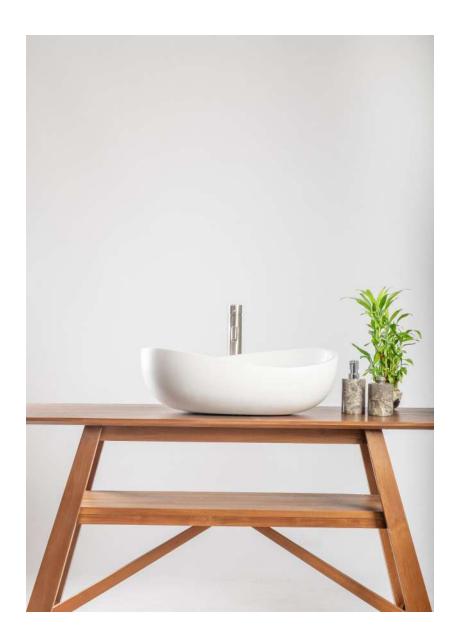

#### **VICTORIA** BASIN

**MATERIALS**: COMPOSITE MINERAL STONE

**SIZE** : 60 X 37 X 21 CM