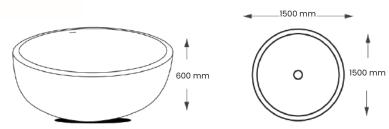

# **LONDON ROUND BATH**

MATERIALS : COMPOSITE MINERAL STONE

**SIZE** : 150 X 150 X 55 CM

WEIGHT : 150 KG

<sup>\*</sup>overflow by request

<sup>\*</sup>due to the handmade nature and the high content of natural stone used in our proudcts, colour and dimensional tolerances apply.