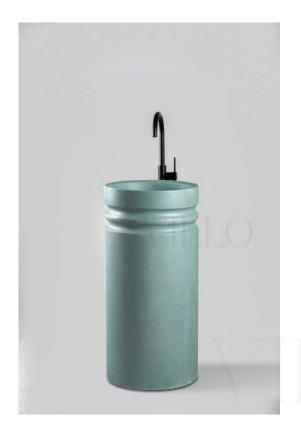

## STANDING SIENNA

**MATERIALS**: COMPOSITE MINERAL STONE

**SIZE** : 43 X 43 X 90 CM