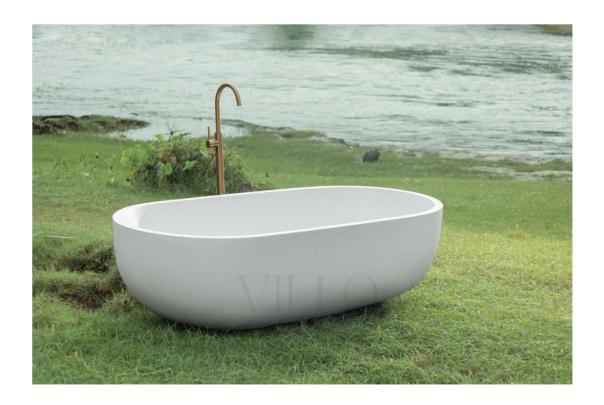

# **VICTORIA** BATH

MATERIALS : COMPOSITE MINERAL STONE

**SIZE** : 180 X 110 X 60 CM

WEIGHT : 150 KG

<sup>\*</sup>overflow by request

<sup>\*</sup>due to the handmade nature and the high content of natural stone used in our proudcts, colour and dimensional tolerances apply.