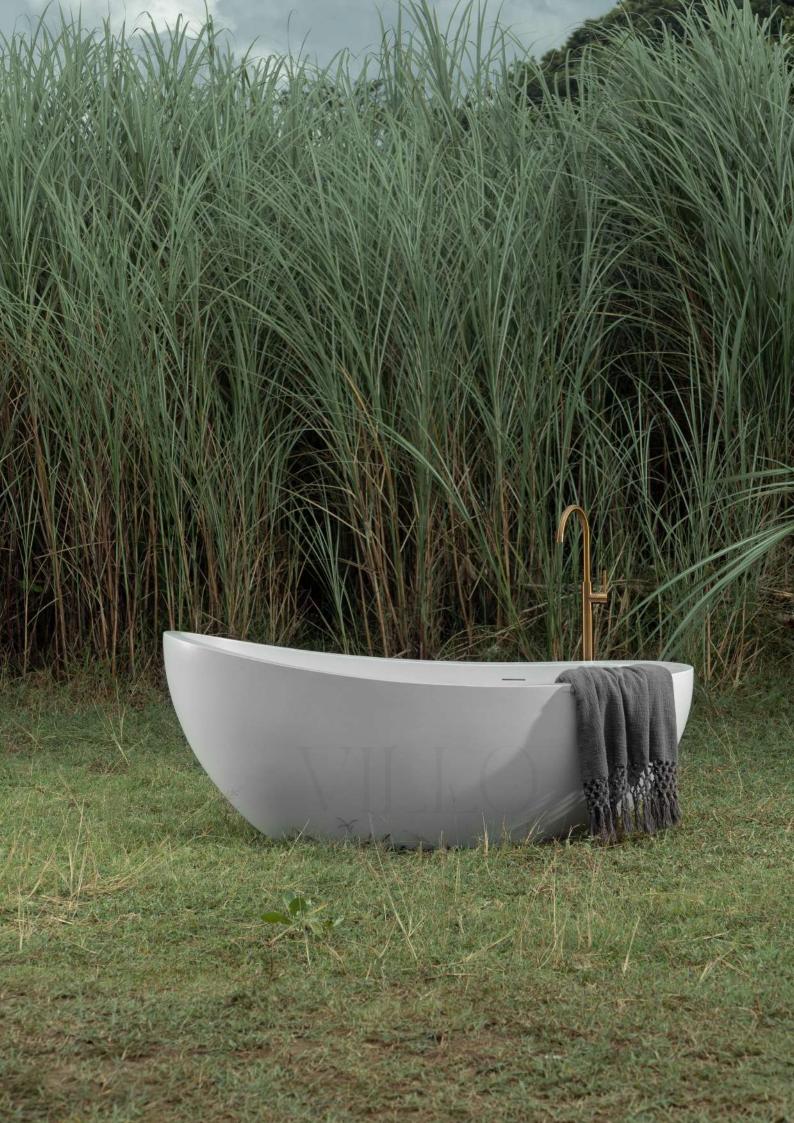

## **SIENNA** BATH

MATERIALS : COMPOSITE MINERAL STONE

: 160 X 80 X 60 CM SIZE

**WEIGHT** : 125 KG

<sup>\*</sup>overflow by request \*due to the handmade nature and the high content of natural stone used in our proudcts, colour and dimensional tolerances apply.