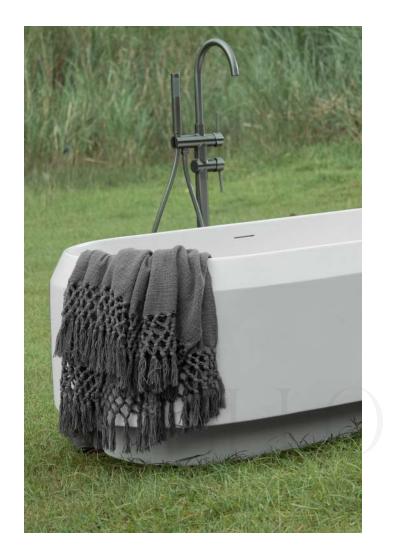

# **BERLIN** BATH

MATERIALS : COMPOSITE MINERAL STONE

SIZE : 150 X 75 X 55 CM

WEIGHT : 90 KG