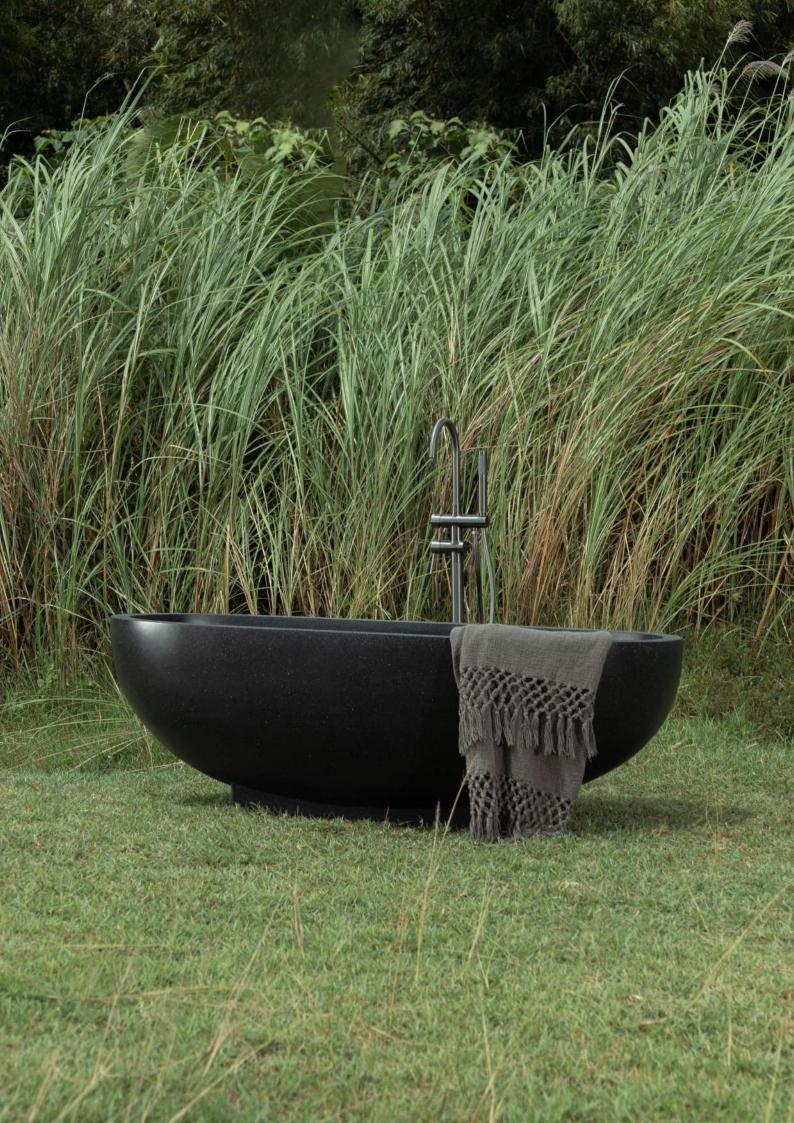

# **VICTORIA** BATH

MATERIALS : COMPOSITE MINERAL STONE

**SIZE** : 180 X 110 X 60 CM

WEIGHT : 150 KG

<sup>\*</sup>overflow by request

<sup>\*</sup>due to the handmade nature and the high content of natural stone used in our proudcts, colour and dimensional tolerances apply.