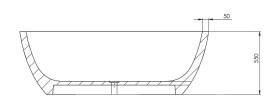

## **SIENNA** BATH

MATERIALS : COMPOSITE MINERAL STONE

: 160 X 80 X 60 CM SIZE

**WEIGHT** : 125 KG

<sup>\*</sup>overflow by request \*due to the handmade nature and the high content of natural stone used in our proudcts, colour and dimensional tolerances apply.