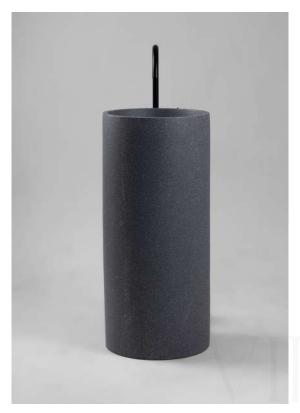

# STANDING CASABLANCA

MATERIALS : COMPOSITE MINERAL STONE

**SIZE** : 40 X 40 X 90 CM