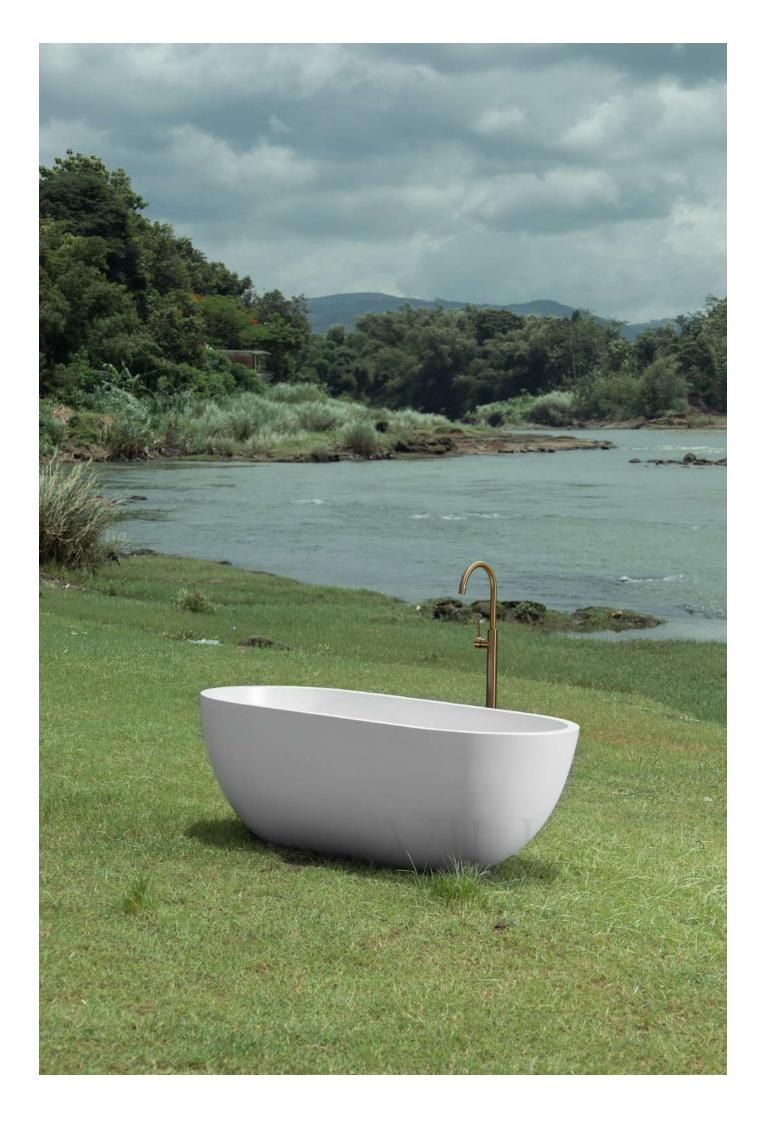

## **SIENNA** BATH

MATERIALS : COMPOSITE MINERAL STONE

: 160 X 80 X 60 CM SIZE

**WEIGHT** : 125 KG

<sup>\*</sup>overflow by request \*due to the handmade nature and the high content of natural stone used in our proudcts, colour and dimensional tolerances apply.