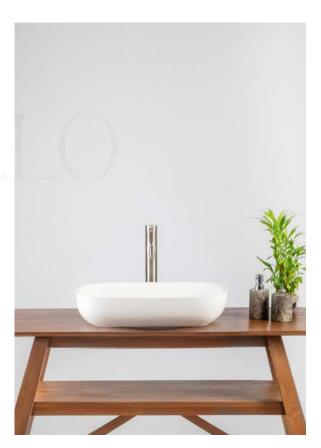

#### **VICTORIA** BASIN

**MATERIALS**: COMPOSITE MINERAL STONE

**SIZE** : 60 X 37 X 21 CM