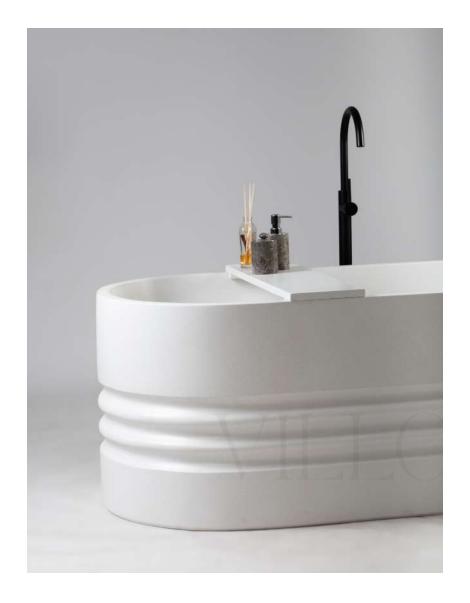

## **SIENNA** BATH

MATERIALS : COMPOSITE MINERAL STONE

: 160 X 80 X 60 CM SIZE

**WEIGHT** : 125 KG

<sup>\*</sup>overflow by request \*due to the handmade nature and the high content of natural stone used in our proudcts, colour and dimensional tolerances apply.