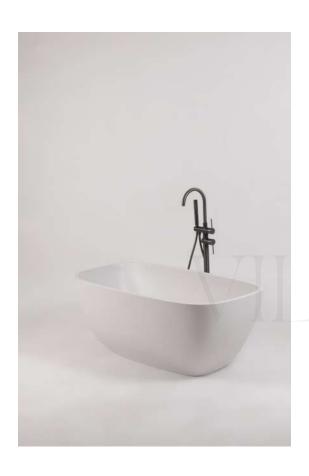

## **SIENNA** BATH

MATERIALS : COMPOSITE MINERAL STONE

: 160 X 80 X 60 CM SIZE

**WEIGHT** : 125 KG

<sup>\*</sup>overflow by request \*due to the handmade nature and the high content of natural stone used in our proudcts, colour and dimensional tolerances apply.