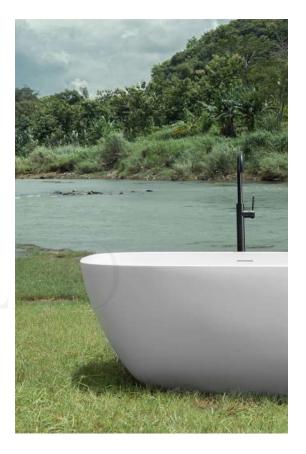

## **SIENNA** BATH

MATERIALS : COMPOSITE MINERAL STONE

: 160 X 80 X 60 CM SIZE

**WEIGHT** : 125 KG

<sup>\*</sup>overflow by request \*due to the handmade nature and the high content of natural stone used in our proudcts, colour and dimensional tolerances apply.