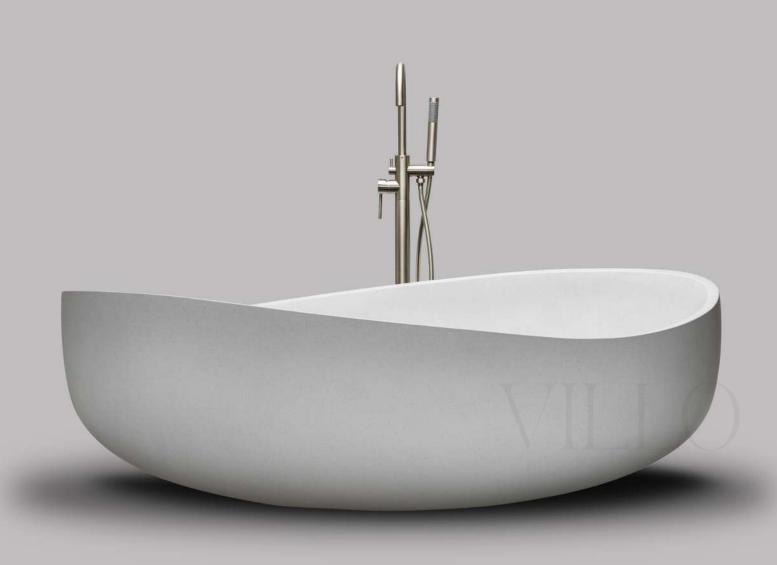

# **VICTORIA** BATH

MATERIALS : COMPOSITE MINERAL STONE

**SIZE** : 180 X 110 X 60 CM

WEIGHT : 150 KG

<sup>\*</sup>overflow by request

<sup>\*</sup>due to the handmade nature and the high content of natural stone used in our proudcts, colour and dimensional tolerances apply.