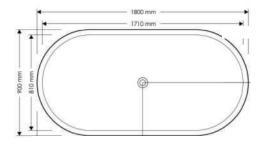

# **VICTORIA** BATH

MATERIALS : COMPOSITE MINERAL STONE

**SIZE** : 180 X 110 X 60 CM

WEIGHT : 150 KG

<sup>\*</sup>overflow by request

<sup>\*</sup>due to the handmade nature and the high content of natural stone used in our proudcts, colour and dimensional tolerances apply.