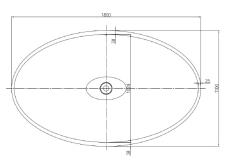

# **VICTORIA** BATH

MATERIALS : COMPOSITE MINERAL STONE

**SIZE** : 180 X 110 X 60 CM

WEIGHT : 150 KG

<sup>\*</sup>overflow by request

<sup>\*</sup>due to the handmade nature and the high content of natural stone used in our proudcts, colour and dimensional tolerances apply.