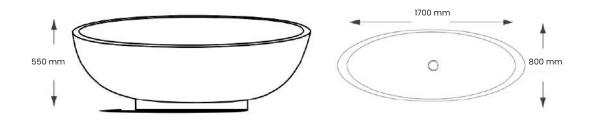

## **LONDON BATH**

MATERIALS : COMPOSITE MINERAL STONE

**SIZE** : 180 X 80 X 55 CM

170 X 80 X 55 CM

WEIGHT : 130 KG

120 KG

<sup>\*</sup>overflow by request

<sup>\*</sup>due to the handmade nature and the high content of natural stone used in our proudcts, colour and dimensional tolerances apply.