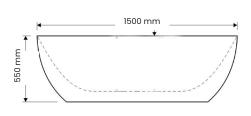

## **SIENNA** BATH

MATERIALS : COMPOSITE MINERAL STONE

: 160 X 80 X 60 CM SIZE

**WEIGHT** : 125 KG

<sup>\*</sup>overflow by request \*due to the handmade nature and the high content of natural stone used in our proudcts, colour and dimensional tolerances apply.