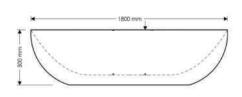

# **VICTORIA** BATH

MATERIALS : COMPOSITE MINERAL STONE

**SIZE** : 180 X 110 X 60 CM

WEIGHT : 150 KG

<sup>\*</sup>overflow by request

<sup>\*</sup>due to the handmade nature and the high content of natural stone used in our proudcts, colour and dimensional tolerances apply.