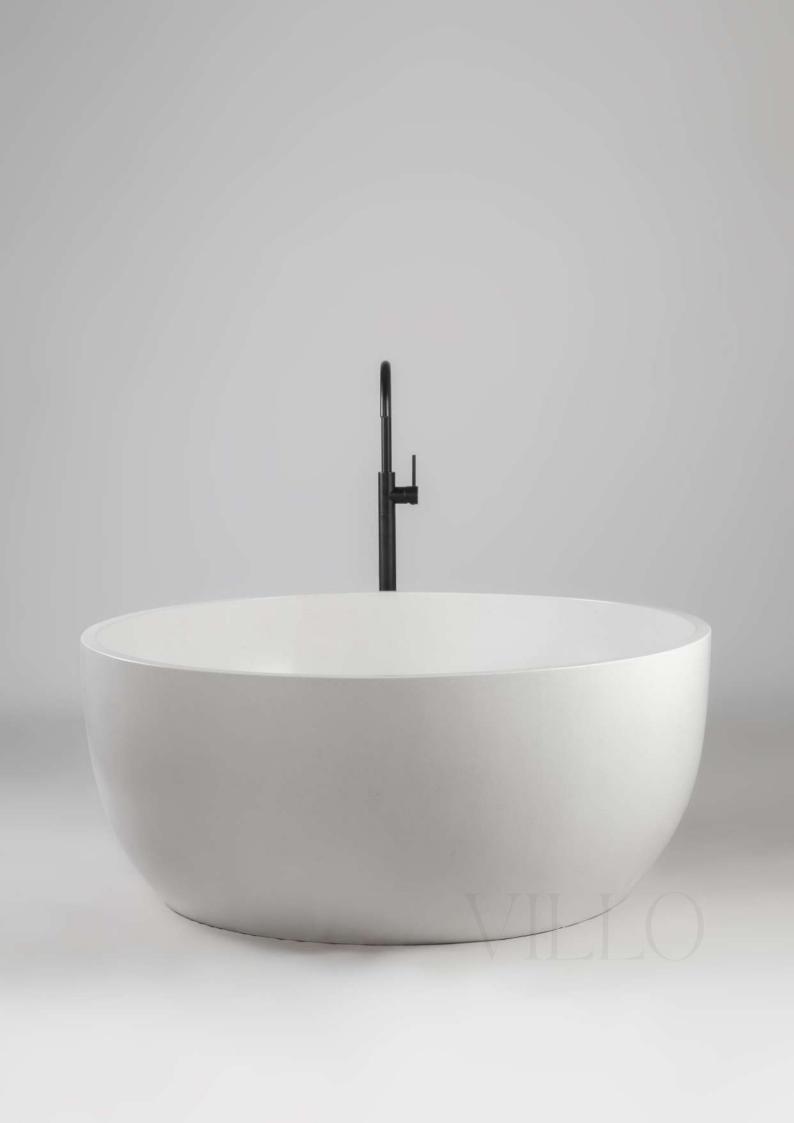

## **LONDON BATH**

MATERIALS : COMPOSITE MINERAL STONE

**SIZE** : 180 X 80 X 55 CM

170 X 80 X 55 CM

WEIGHT : 130 KG

120 KG

<sup>\*</sup>overflow by request

<sup>\*</sup>due to the handmade nature and the high content of natural stone used in our proudcts, colour and dimensional tolerances apply.