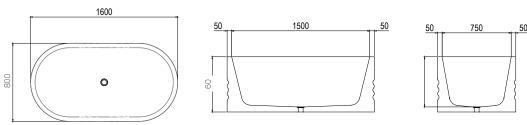

## **SIENNA** BATH

MATERIALS : COMPOSITE MINERAL STONE

: 160 X 80 X 60 CM SIZE

**WEIGHT** : 125 KG

<sup>\*</sup>overflow by request \*due to the handmade nature and the high content of natural stone used in our proudcts, colour and dimensional tolerances apply.