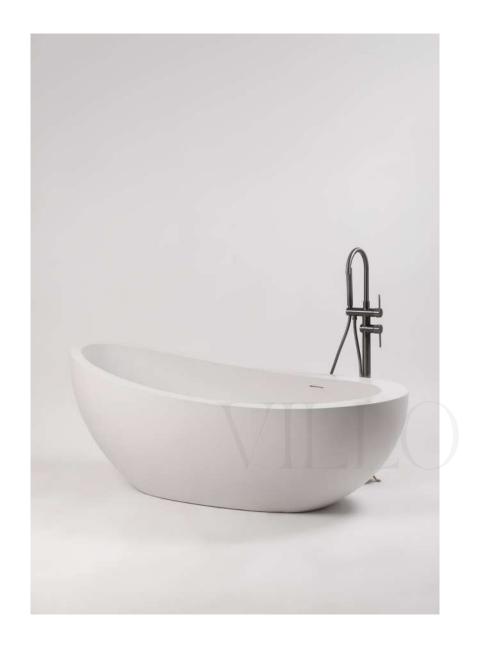

## **SIENNA** BATH

MATERIALS : COMPOSITE MINERAL STONE

: 160 X 80 X 60 CM SIZE

**WEIGHT** : 125 KG

<sup>\*</sup>overflow by request \*due to the handmade nature and the high content of natural stone used in our proudcts, colour and dimensional tolerances apply.