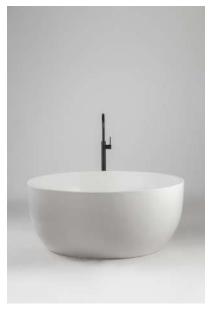

# **LONDON ROUND BATH**

MATERIALS : COMPOSITE MINERAL STONE

**SIZE** : 150 X 150 X 55 CM

WEIGHT : 150 KG

<sup>\*</sup>overflow by request

<sup>\*</sup>due to the handmade nature and the high content of natural stone used in our proudcts, colour and dimensional tolerances apply.