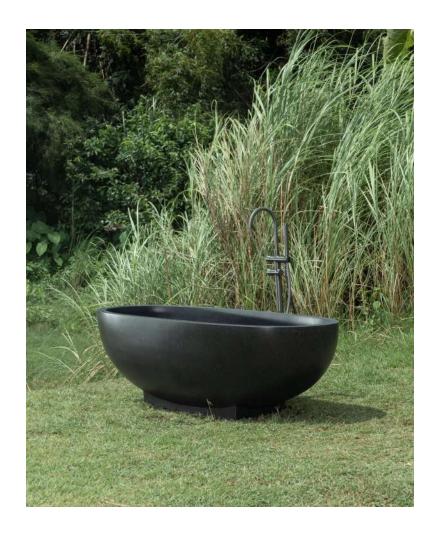

## **LONDON BATH**

MATERIALS : COMPOSITE MINERAL STONE

**SIZE** : 180 X 80 X 55 CM

170 X 80 X 55 CM

WEIGHT : 130 KG

120 KG

<sup>\*</sup>overflow by request

<sup>\*</sup>due to the handmade nature and the high content of natural stone used in our proudcts, colour and dimensional tolerances apply.