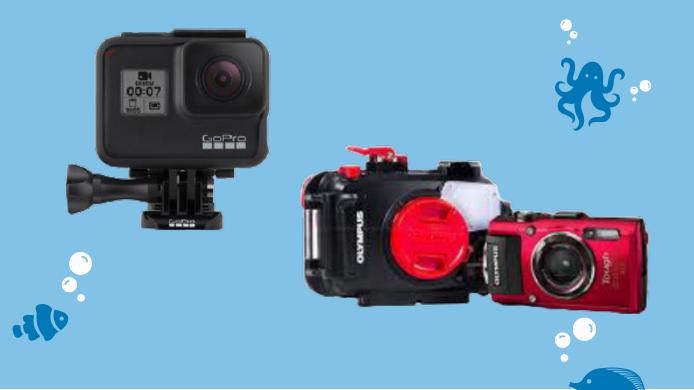

# UNDERWATER CAMERAS

#### TAKE ONLY PICTURES, LEAVE ONLY BUBBLES

Take home you're snorkeling and diving memories! We have available different kind of cameras to match your inner photographer. Just let us know, we a big range or equipment available.

ACCESSORY RENT PER DAY CAMERA RENT 1 DIVE CAMERA RENT 2 DIVES

PRICE: 51 \$ PRICE: 77 \$