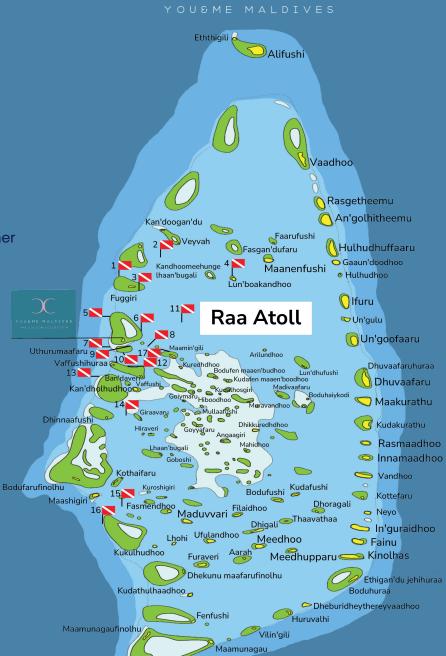

#### DIVE SITES:

- 1. Fuggiri Corner
- 2. Reethi Thila
- 3. Fuggari Wall
- 4. Glassfish Cove
- 5. Uthurumaafaru North Corner
- 6. You&Me House Reef
- 7. You&Me South Corner
- 8. You&Me Giri
- 9. Finolhu Reef
- 10. Gaagandu Faru
- 11. Dheraha
- 12. Vaffushi Hura
- 13. Thilinfaru
- 14. Miyaru Giri
- 15. Labrynth
- 16. Solar Corner
- 17. Maamin'gili Thila