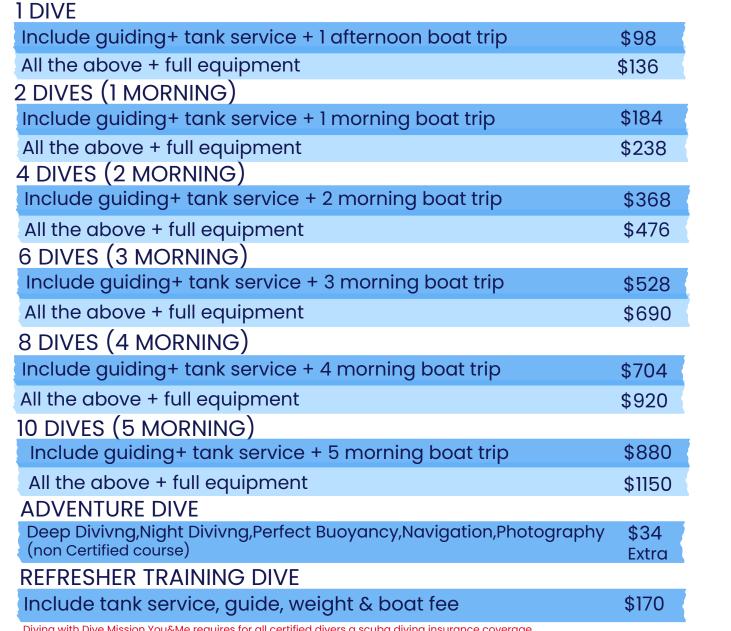

### **GUIDED DIVES** Experience The Underwater Wonders

Diving with Dive Mission You&Me requires for all certified divers a scuba diving insurance coverage (see prices on DAN Dive Insurance Plan list)