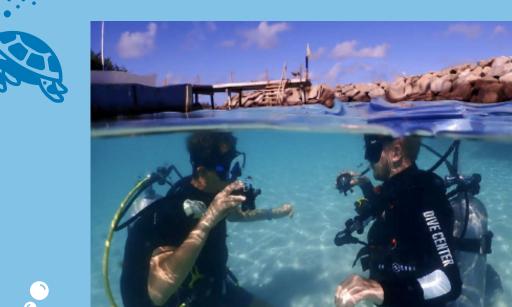

### **GUIDED DIVES** Experience The Underwater Wonders

Diving with Dive Mission You&Me requires for all certified divers a scuba diving insurance coverage (see prices on DAN Dive Insurance Plan list)

### **BASIC DIVER** INTRODUCTORY EXPERIENCE

Have you always wondered what it's like to breathe underwater? If you want to try scuba diving, but aren't quite ready to take the plunge into a certification course, BASIC DIVING is for you. A quick and easy introduction into what it takes to explore the underwater world. Although this is not a scuba certification course, you'll learn all the steps it takes to be a SSI certified diver.