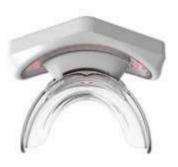

#### MR TEETH

MrTeeth is the new technology for teeth whitening and teeth care device. It's easy to use and portable for your daily use. The cool blue light activates the whitening gel and oxidizes the pigment of the teeth through dentin tubes in the shortest time, discoloring the teeth to sparkling white both externally and internally. The 30 minutes process ensure an improvement of five to fourteen shades. It is not a dream to make your teeth shine with brightness!

The teeth whitening has four blue LED with a wavelength of 465 nm. It uses blue specific blue light and teeth whitening to remove teeth yellowness. Mr. Teeth uses 4 to 8 color scales for 3 times to whiten the teeth which can effectively improve the yellow teeth, black teeth, tea stained teeth, smoke stained teeth, fluorosis teeth and tetracycline teeth.

The blue light energy of 465 nm wavelength is used to improve the problem of teeth yellow.

Mr. Lips is a red light lip care system that has light-emitting diodes on the device. The lip care device that directly to the dermis, harmless energy to improve blood circulation, increase metabolism and promote lip self-repair, at the same time it can promote lip collagen regeneration, effectively reduce lip line and plump lips. Mr. Lips is easy to use in your daily life and there is no side effects. The treatment is only 6 minutes sessions that can increase collagen and remove lip lines. Also, it can solve lip skin problems with red light diodes. You can achieve your lips more brighten, more elastic, more younger and more healthy. There are two wavelength which are 660 nm and 880 nm to be more effective. Mr. Lip is easy to use and portable device for your daily use.