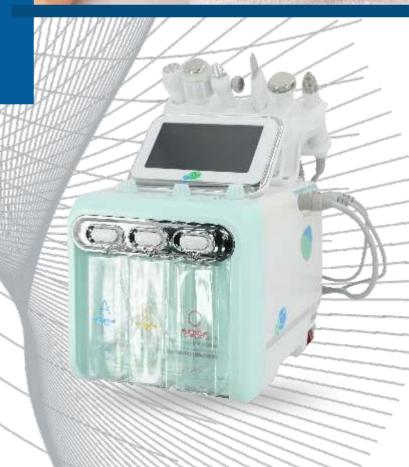

#### HYDRA VORTEX PEEL

The Hydra Vortex Peel is ideal for anyone who wants youngerlooking skin, no matter their age. It's especially a great option if you have dehydrated or sensitive skin and are prone to redness. It is safe and effective on all skin types and skin colors. Hydra Vortex Peel is a non-invasive system in which skin cleansing, peeling, renewing, moisturizing, protecting, maintaining procedures are combined. It is the product dermabrasion technology that allows you to comfortably reach a brighter, more beautiful and youthful skin. The HydraFacial procedure is suitable for all skin types, including thin or aging skin, ethnic skin, and dry skin or oily skin.

Hydra Vortex Peel 9in1 is high quality and effective system that uses oxygen, vacuum, mechanical and peeling technologies. Hydra Vortex Peel is a non-invasive system in which skin cleansing, peeling, renewing, moisturizing, protecting, maintaining procedures are combined. HVP is dermabrasion technology, which allows you to reach a brighter, more beautiful and youthful skin comfortably. The esthetician is moving the Vortex Fusion tips over your face, delivering different solutions at varying degrees of pressure, and sucking them back up again (along with dead skin cells and sebum).