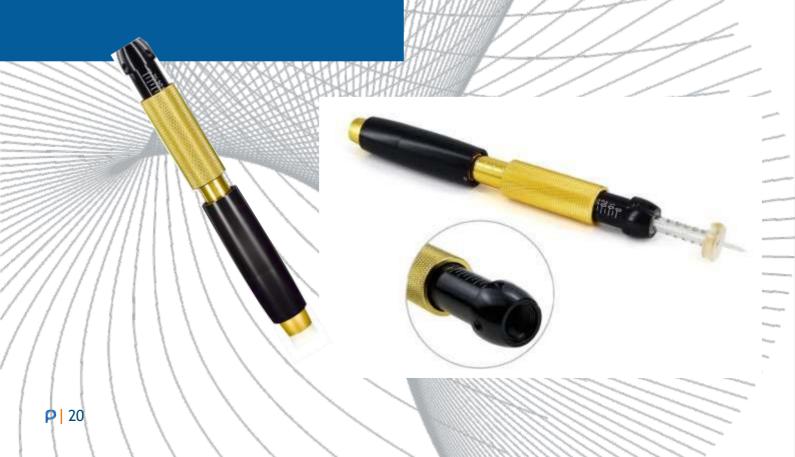

#### **HYALURONPEN**

Hyaluron Pen is a rather simplistic device that allows generating enough pressure to launch Hyaluron Acid mixture into human skin. However, by no means, is it a miracle solution that will turn lips of any sort into lush and beautiful or remove all the wrinkles. It is just a device of transferring liquid that is pretty vital when it comes to anti-aging and beauty into human skin.

The Hyaluron Pen is an innovation that deposits Hyaluronic Acid Filler into the epidermal and upper dermal layers of the skin without traditional needles or injections. Ideal for clients that are frightened or uncomfortable with needles, this pain free treatment is less invasive and fast, and allows clients to plump and fill their lips, fine lines and wrinkles. Through the pressure technology the pen uses pressure which causes the Hyaluronic Acid to turn into Nano Scale molecules and inserts the Hyaluronic acid filler through the skin. The Hyaluron Pen can be used to create volume, shape and lift.

Perfect for lip augmentations and reducing wrinkles. The Hyaluronic Acid only reaches the papillary layer of the dermis making this a safe treatment with no risk of occlusion as well as no sharp tips to puncture blood vessels.