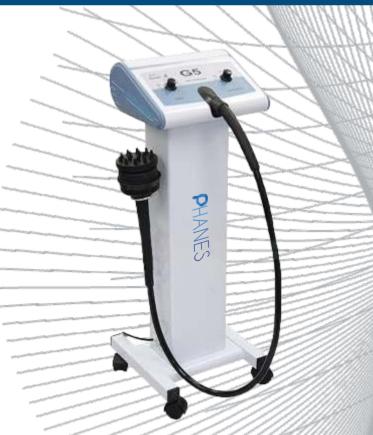

# Technical Specifications Meterial Plastic & Iron Operation Button control, easy to operate Voltage AC200-240/50Hz AC100-120/50Hz Power 40W Packing Size 104\*53\*55CM Gross Weight 11KG

**P** | 40

G5 has been used for many years in cellulite treatment and lef drainage. It enables the burning of excess fat and cellulite areas by rapid vibrations and pushing compression method. The G5 has different headers for every skin type.

G5 massage areas are applied after slimming applications to achieve visibly excellent results. G5 massage helps to soothe tense spots and spasms and to eliminate lactic acid and edema accumulated in the muscles after fatigue. Rhythmic massage accelerates blood circulation, reduces aging lines on the skin and provides skin elasticity and a technology that reduces cellulite in a simple way.

G5 massage is one of the methods used especially in regional slimming and is becoming widespread rapidly. With the help of massage, blood flow is accelerated, vessels are opened and body is recovered. G5 massage allows the body to warm up and start fat burning earlier, especially before passive gymnastics.

G5 massage can be applied all over the body, but especially on the buttocks, upper legs, arms, butt and gives more effective results in combating cellulite.

#### WHAT ARE THE BENEFITS OF G5 MASSAGE?

Regulates local circulation, relieves pain, provides relief, tightens the skin, helps to burn fat and regional weakness, helps to eliminate toxins, reduces mental and physical stress, improves skin flexibility, increases bone density, increases muscle and joint mobility, prevents cellulite formation and reduces cellulite