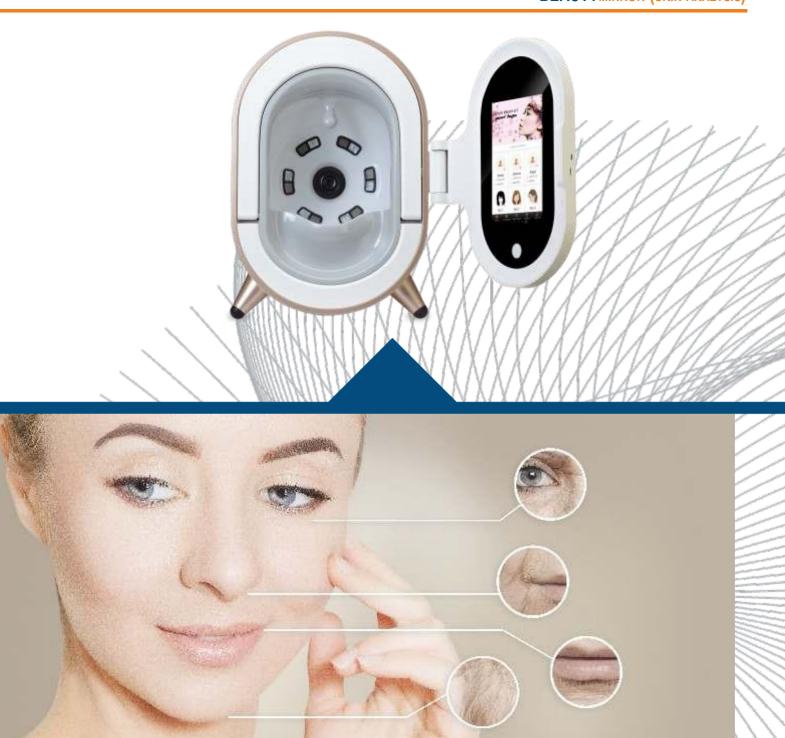

#### **BEAUTYMIRROR (SKIN ANALYSIS)**

Beauty Mirror is the world's most advanced skin detection equipment together with shooting, analyzing, displaying 3 in 1. It adopts RGB, UV, PL spectral imaging technology, combines with artificial intelligence and image analysis, achieving 15 seconds of efficient skin analysis. Such as spot, pore, moisture, texture, wrinkle and so on total 12 dermis and epidermis skin problems. According to the test results, Beauty Mirror recommends products for customized skin management program and predicting the trend of future skin 3-5 years.

To bring the damage with different degree to skin, hurting skin accurately the circumstance present at the front of client, and offer one set of medical suggestion for the client; Also can compare the different client's face images before and aftercare skin Beauty Mirror Diagnosis system is one of the most dependable professional skin images analysis systems in the professional area. It is used extensively in the medical research and profession to examine, it can pick up the high-resolution face images at RGB and UV two kinds of spectrum environments, thus science analysis skin characteristic, and can put forward the best character characteristic skin care project to the client. It is an essential skin detection equipment for a cosmetic organization, beauty salon, skin clinic, and training school.