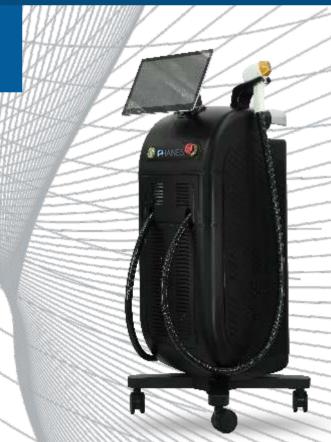

#### **FELIX DIODE**

Phanes Laser introduce the smart 3D Diode Laser in the world. With FELIX SMART-HYBRID; you will have the opportunity of using 3 different wave lengths together at one applicator.

With FELIX SMART-HYBRID hair removal technology; you can have more advantages to improve your business. It can shots up to 80 million with its improved and more effective applicators. SMART-HYBRID has two different menus to use more easy and more professional treatments with its intelligent android 15.6 inch screen.

Phanes Laser, having distinctive and different hair removal technologies, collecting together different systems with FELIX SMART-HYBRID containing 760 nm. Alexandrite, 808 nm Diode and 1064 nm NdYAG wave lengths, gives you the possibility to use everything on one device.

Thanks to its large 4 cm2 spot size and extra cooling system, treatments and sessions are now much more faster and pain free - offering a significantly improved solution for patients and practitioners alike. You have options to feel more exclusive with FELIX SMART-HYBRID. With Smart-Hybrid hair removal technology; you will be able to work on all skin types faster and more effective.