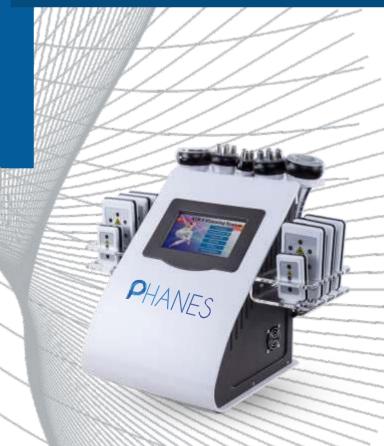

#### **ULTRASONICCAVITATION+RF**

Cavitation is a system used in the treatment of cellulite as well as regional fat treatment. The main advantage of cavitation is that it is painless and comfortable treatment. Cavitation is a method based on the spread of ultrasound applied to the outer surface of the skin, sudden and high pressure changes in the cell fluid in adipose tissue. It is a non-invasive method that acts with regional fat and cellulite by means of sound waves.

Cavitation is a powerful and effective system used to break down insoluble depot oils in the waist, abdomen, belly, arms, hips and back, to dissolve the settled regional fat primarily and to help reduce the appearance of cellulite areas.

Another feature of the cavitation application is the ability to change the setting of powerful ultrasound waves at the same time provides benefits for skin tightening.

Through the application of cavitation, the fat cells that accumulate in certain parts of the body and cause regional surpluses become irreversibly burst and become liquid. Cavitation is an ideal regional slimming method, especially for patients who are afraid of injections or needles. Fat cells, which become liquid, are excreted by lymphatic drainage.

| 7/11           |                                           |  |  |
|----------------|-------------------------------------------|--|--|
| Product name   | 5 in 1 cavitation slimming beauty machine |  |  |
| Туре           | MRK-WL012                                 |  |  |
| Power          | 250W                                      |  |  |
| Vacuum         | 60Pa                                      |  |  |
| RF             | 1MHZ                                      |  |  |
| Operation head | 5pcs                                      |  |  |
| Technology     | RF + Vacuum + Cavitation +Red Photon      |  |  |
| Function       | Cavitation                                |  |  |
| Packing size   | 31*28*42cm                                |  |  |
| Gross weight   | 7.8kg                                     |  |  |
|                |                                           |  |  |