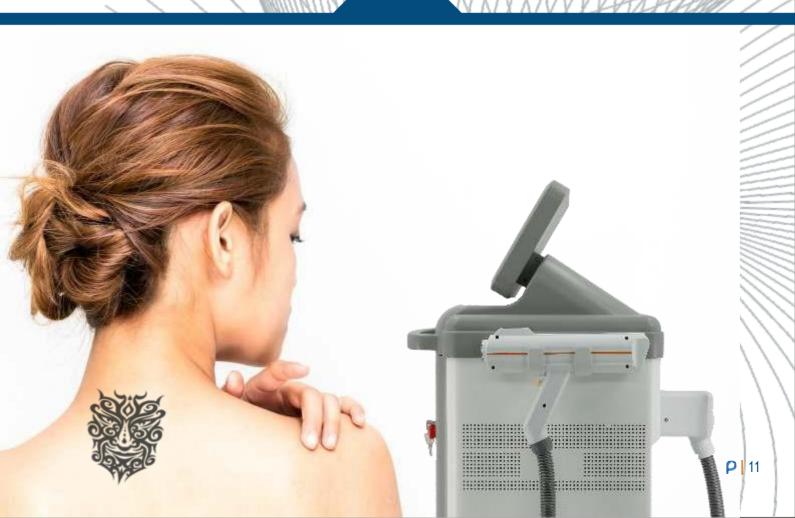

#### TATOUAGEHOLLYWOOD PEELING

The stains of our skin in different places and colors that can disturb us of our aesthetic view. Q-Switched ND:YAG lasers are used in different applications with different skin tones. A successful tattoo removal process requires Q-Switched lasers, which contain different colors and sufficient energy. The Tatouage's double laser wavelength will provide you with a successful and easy tattoo removal process.

Utilizing the explosive effect of the ND:YAG LASER, the laser permeate the epidermis into the dermis and takes effect on pigment mass and is absorbed by pigment. Since the laser pulses is extremely short in nanosecond and comes with super high energy, the pigment mass would swell quickly and break into small pieces, which will be eliminated through metabolism. Thus, the tattoo or other pigmentations will be removed without injury to normal tissue. The treatment is safe and convenient without downtime or side effects.

Q-Switch Nd: with 532 nm wavelength that contains red, orange and yellow colors, with 755nm green colors can be removed. YAG: with 1064 nm. wavelength; you can remove the black and blue color tattoos with the Tatouage. It contains 1320 nm that can apply Hollywood Peeling (Carbon Peeling) for more healthy skin.

The Q-switched Nd:YAG Duality produces energy in the most trusted wavelengths for tattoo removal: 1064 nm and 532 nm. With this combination, the Duality can treat a wide range of tattoo ink colors - black, brown, violet, blue, red, orange, green, and yellow. The Duality provides the essential wavelengths to completely remove ink in nearly all tattoos - and therefore is the perfect choice for virtually every laser tattoo removal practice.