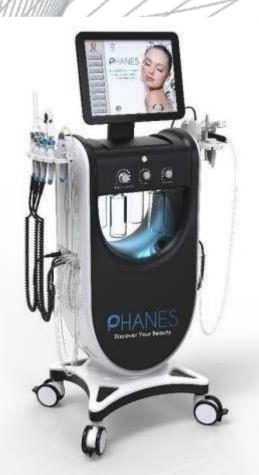

#### HYDRA VORTEX PEEL

The Hydra Vortex Peel is ideal for anyone who wants youngerlooking skin, no matter their age. It's especially a great option if you have dehydrated or sensitive skin and are prone to redness. It is safe and effective on all skin types and skin colors. Hydra Vortex Peel is a non-invasive system in which skin cleansing, peeling, renewing, moisturizing, protecting, maintaining procedures are combined. It is the product dermabrasion technology that allows you to comfortably reach a brighter, more beautiful and youthful skin. The HydraFacial procedure is suitable for all skin types, including thin or aging skin, ethnic skin, and dry skin or oily skin.

Hydra Vortex Peel 9in1 is high quality and effective system that uses oxygen, vacuum, mechanical and peeling technologies. Hydra Vortex Peel is a non-invasive system in which skin cleansing, peeling, renewing, moisturizing, protecting, maintaining procedures are combined. HVP is dermabrasion technology, which allows you to reach a brighter, more beautiful and youthful skin comfortably. The esthetician is moving the Vortex Fusion tips over your face, delivering different solutions at varying degrees of pressure, and sucking them back up again (along with dead skin cells and sebum).

Skin wrinkles, skin spots, black spots, large pores, oily skin problems, removal of dead cells from the skin, hyperpigmentation, acne, stria care are the perfect results for every skin type. With Hydra Vortex Peel, the collagen requirement of your skin is met and regular application ensures that the collagen rate of the skin is kept to the required level.