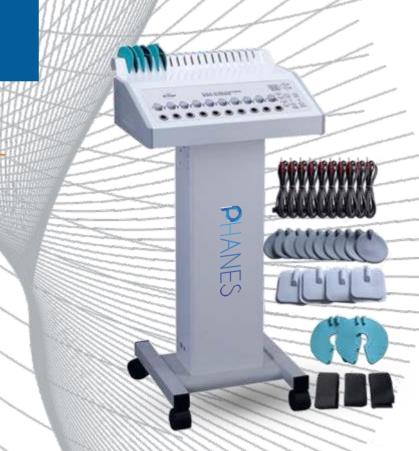

#### **ELECTROSTUMILATION**

The electrostumilation; It is a system that makes active exercise of muscles while it is passive by moving your muscle fibers rhythmically.

With the help of electrostumilation pads, the stimulating currents move on the muscles to relax and relax your muscles at different intervals and allow you to exercise.

The benefits of these movements of muscles; First of all, it provides active sports effect to the muscles and converts and consumes the stored fats into energy as well as restoring the tight muscles that have lost their elasticity. Therefore, cellulite tissues dissolve. Especially abdominal, hip and inner legs are tightened and recovered again.

As it stimulates the motor points of the main muscle groups, it causes these oils to be consumed as energy. This acceleration of metabolism and stimulation of the muscles requires a high rate of calories, causing the melting of fats from the desired region. Although electrostimulation is a very relaxing treatment, it is a candidate for being the most ambitious device of the slimming centers with its muscle recovery and active results obtained from active gymnastics.

# Technical Specifications Meterial Plastic & Iron Operation Button control, easy to operate Voltage AC200-240/50Hz AC100-120/50Hz Power 40W Packing Size 104\*53\*55CM Gross Weight 11KG

**P** | 40

G5 has been used for many years in cellulite treatment and lef drainage. It enables the burning of excess fat and cellulite areas by rapid vibrations and pushing compression method. The G5 has different headers for every skin type.