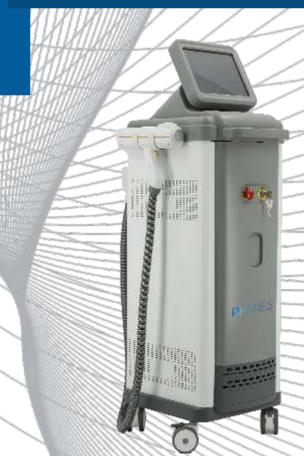

#### **FELIX DIODE**

Phanes Laser introduce the smart 3D Diode Laser in the world. With FELIX SMART-HYBRID; you will have the opportunity of using 3 different wave lengths together at one applicator.

With FELIX SMART-HYBRID hair removal technology; you can have more advantages to improve your business. It can shots up to 80 million with its improved and more effective applicators. SMART-HYBRID has two different menus to use more easy and more professional treatments with its intelligent android 15.6 inch screen.

Phanes Laser, having distinctive and different hair removal technologies, collecting together different systems with FELIX SMART-HYBRID containing 760 nm. Alexandrite, 808 nm Diode and 1064 nm NdYAG wave lengths, gives you the possibility to use everything on one device.

Thanks to its large 4 cm2 spot size and extra cooling system, treatments and sessions are now much more faster and pain free - offering a significantly improved solution for patients and practitioners alike. You have options to feel more exclusive with FELIX SMART-HYBRID. With Smart-Hybrid hair removal technology; you will be able to work on all skin types faster and more effective.