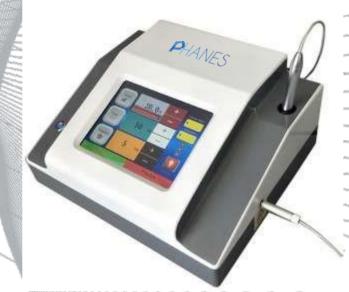

#### TATOUAGEHOLLYWOOD PEELING

The stains of our skin in different places and colors that can disturb us of our aesthetic view. Q-Switched ND:YAG lasers are used in different applications with different skin tones. A successful tattoo removal process requires Q-Switched lasers, which contain different colors and sufficient energy. The Tatouage's double laser wavelength will provide you with a successful and easy tattoo removal process.

Utilizing the explosive effect of the ND:YAG LASER, the laser permeate the epidermis into the dermis and takes effect on pigment mass and is absorbed by pigment. Since the laser pulses is extremely short in nanosecond and comes with super high energy, the pigment mass would swell quickly and break into small pieces, which will be eliminated through metabolism. Thus, the tattoo or other pigmentations will be removed without injury to normal tissue. The treatment is safe and convenient without downtime or side effects.

Q-Switch Nd: with 532 nm wavelength that contains red, orange and yellow colors, with 755nm green colors can be removed. YAG: with 1064 nm. wavelength; you can remove the black and blue color tattoos with the Tatouage. It contains 1320 nm that can apply Hollywood Peeling (Carbon Peeling) for more healthy skin.

The Q-switched Nd:YAG Duality produces energy in the most trusted wavelengths for tattoo removal: 1064 nm and 532 nm. With this combination, the Duality can treat a wide range of tattoo ink colors - black, brown, violet, blue, red, orange, green, and yellow. The Duality provides the essential wavelengths to completely remove ink in nearly all tattoos - and therefore is the perfect choice for virtually every laser tattoo removal practice.