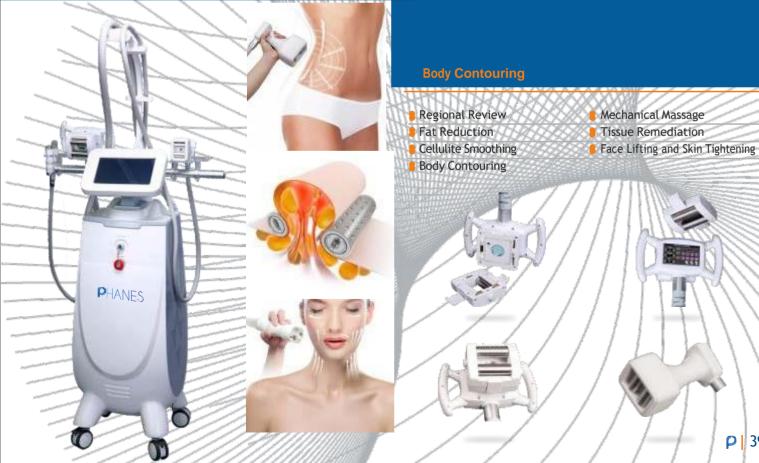

### **FAT REDUCTION**

& Body Contouring

#### **BODY SCULPTURE**

Cryolipolysis is a controlled, simple and rapid procedure that freezes fat cells in the undesirable region of the body without damaging surrounding tissues, which is destroyed.

Body Sculpture is a 4D surrounding cooling system which transfers targeted cooling energy thoroughly to the treatment area and also delivers faster energy through its highly cooling conductive applicator. This non invasive cryolipolysis fat reduction procedure makes fat cells under a process "apoptosis", released out of our body through human natural metabolism.

It integrates cryolipolysis, cold, vacuum and soft laser together. Vacuum suction draws out fat tissue into handle, triglyceride in fat cells will be frozen into solidity, and dead under temperature of 4 to -10 centigrade by cryolipolysis applicator.

This non-invasive cryolipolysis fat reduction procedure makes fat cells under a process "apoptosis" and released out of body through human natural metabolism. Cryoliplysis technology is the best way on fat reduction for local areas. This method is suitable for people who do not have excess weight and only have fat in certain areas.