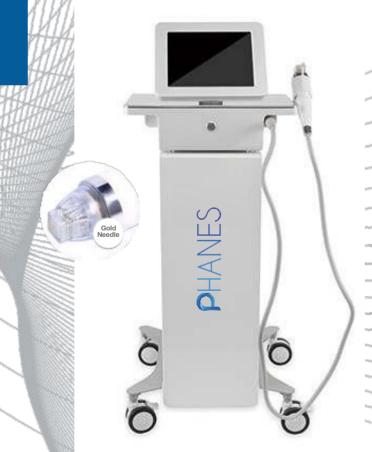

#### What is Stria Ex-Skin Cracks Rehabilitation System?

Stria Ex is a new system with a dynamic foundation based on original experience, reducing Stria's appearance. Stria Ex is an innovative perspective that combines clinical and home care. Stria Ex is a unique treatment that supports oxygen and endormological endo stimulation with innovative and specially developed products. Stria Ex is a non-invasive system that has no side effects.

#### **Striae Ex System Sessions:**

You can easily get rid of your stretch marks without effecting your daily life with Stria Ex. Striae rehabilitation system may apply 1-3 sessions that depends the causes of the skin cracks. At the beginning of the treatment, the cause(s) of the stretch marks will be analyzed. The stretch mark depth, color, year(s) will show us the session. Renewal of the skin and connective tissues of the person is provided by Stria Ex. Therefore, if the skin's regeneration rate is good enough, the duration of the sessions will be shorter.