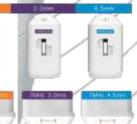

| Screen              | 15 inches color touch screen |
|---------------------|------------------------------|
| Energy              | 0.1-2.0J/cm2                 |
| Lenght              | 5.0-25mm (5, 10, 15, 20, 25) |
| Optional Cartridges | 8 different types:           |
|                     | Face: 1.5, 3.0, 4.5          |
|                     | Body: 6.0, 8.0, 10, 13, 16   |
|                     | 3.0 and 4.5 are standard     |
| Machine Size        | 53*50*45cm                   |
| Net Weight          | 8KG                          |
| Voltage             | 110V/ 220V                   |