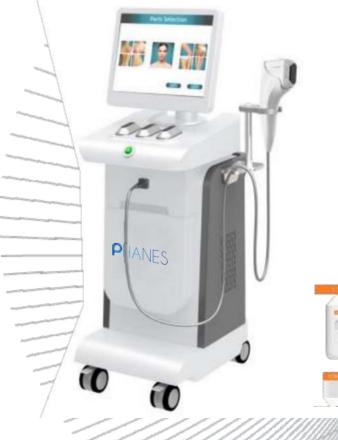

The new generation of 4D High Intensity Focused Ultrasound system is the most effective method for renewal of collagen and skin rejuvenation. Moreover, you will save your time and costs with the new innovative system. With 4D HIFU system, the ultrasonic waves emitted by the treatment head intersect at one point. Therefore, their combined effect is intensified. Phanes Technology developed 4D HIFU have managed to achieve more accurate results than ever before. it's the latest non-invasive technology for facial lifting, skin tightening and body body sculpting. HIFU directly delivers the ultrasound energy to skin and subcutaneous tissue that can stimulate and renew the skin's collagen and thus consequently improving the texture and reducing sagging of the skin.

4D HIFU precisely achieves the results of a facelift or a body lifts without any invasive surgery or injections moreover an added bonus of this procedure is that there is no downtime. And also it works equally well for people of all skin colors, in contrast to that of lasers and the intense pulse lights. The depth of 4D HIFU is 1.5 to 16 mm in addition to the outside of the fibrous septum it can also apply to deeper SMAS layer. SMAS layer is important lifting of lifting surgery treatment therefore HIFU greatly breaks through the previous limitations it is the first machine that non-invasive treat SMAS.