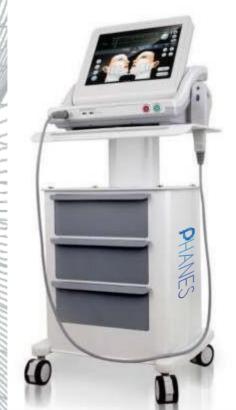

The new generation of 4D High Intensity Focused Ultrasound system is the most effective method for renewal of collagen and skin rejuvenation. Moreover, you will save your time and costs with the new innovative system. With 4D HIFU system, the ultrasonic waves emitted by the treatment head intersect at one point. Therefore, their combined effect is intensified. Phanes Technology developed 4D HIFU have managed to achieve more accurate results than ever before. it's the latest non-invasive technology for facial lifting, skin tightening and body body sculpting. HIFU directly delivers the ultrasound energy to skin and subcutaneous tissue that can stimulate and renew the skin's collagen and thus consequently improving the texture and reducing sagging of the skin.

4D HIFU precisely achieves the results of a facelift or a body lifts without any invasive surgery or injections moreover an added bonus of this procedure is that there is no downtime. And also it works equally well for people of all skin colors, in contrast to that of lasers and the intense pulse lights. The depth of 4D HIFU is 1.5 to 16 mm in addition to the outside of the fibrous septum it can also apply to deeper SMAS layer. SMAS layer is important lifting of lifting surgery treatment therefore HIFU greatly breaks through the previous limitations it is the first machine that non-invasive treat SMAS.