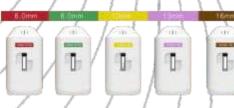

4D HIFU precisely achieves the results of a facelift or a body lifts without any invasive surgery or injections moreover an added bonus of this procedure is that there is no downtime. And also it works equally well for people of all skin colors, in contrast to that of lasers and the intense pulse lights. The depth of 4D HIFU is 1.5 to 16 mm in addition to the outside of the fibrous septum it can also apply to deeper SMAS layer. SMAS layer is important lifting of lifting surgery treatment therefore HIFU greatly breaks through the previous limitations it is the first machine that non-invasive treat SMAS.