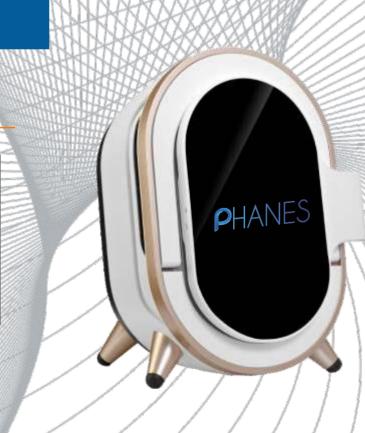

#### **BEAUTYMIRROR (SKIN ANALYSIS)**

Beauty Mirror is the world's most advanced skin detection equipment together with shooting, analyzing, displaying 3 in 1. It adopts RGB, UV, PL spectral imaging technology, combines with artificial intelligence and image analysis, achieving 15 seconds of efficient skin analysis. Such as spot, pore, moisture, texture, wrinkle and so on total 12 dermis and epidermis skin problems. According to the test results, Beauty Mirror recommends products for customized skin management program and predicting the trend of future skin 3-5 years.

To bring the damage with different degree to skin, hurting skin accurately the circumstance present at the front of client, and offer one set of medical suggestion for the client; Also can compare the different client's face images before and aftercare skin Beauty Mirror Diagnosis system is one of the most dependable professional skin images analysis systems in the professional area. It is used extensively in the medical research and profession to examine, it can pick up the high-resolution face images at RGB and UV two kinds of spectrum environments, thus science analysis skin characteristic, and can put forward the best character characteristic skin care project to the client. It is an essential skin detection equipment for a cosmetic organization, beauty salon, skin clinic, and training school.