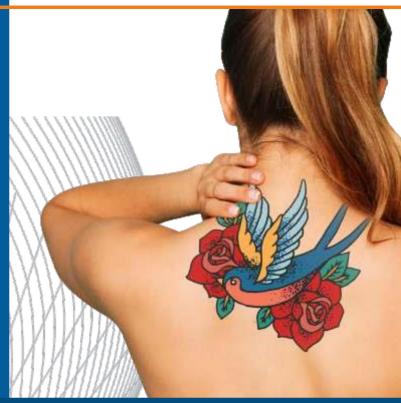

#### TATOUAGEHOLLYWOOD PEELING

The stains of our skin in different places and colors that can disturb us of our aesthetic view. Q-Switched ND:YAG lasers are used in different applications with different skin tones. A successful tattoo removal process requires Q-Switched lasers, which contain different colors and sufficient energy. The Tatouage's double laser wavelength will provide you with a successful and easy tattoo removal process.

Utilizing the explosive effect of the ND:YAG LASER, the laser permeate the epidermis into the dermis and takes effect on pigment mass and is absorbed by pigment. Since the laser pulses is extremely short in nanosecond and comes with super high energy, the pigment mass would swell quickly and break into small pieces, which will be eliminated through metabolism. Thus, the tattoo or other pigmentations will be removed without injury to normal tissue. The treatment is safe and convenient without downtime or side effects.