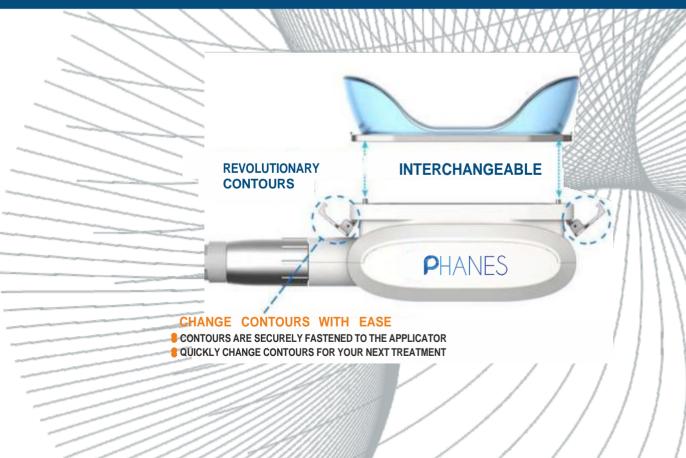

#### **BODY SCULPTURE**

Cryolipolysis is a controlled, simple and rapid procedure that freezes fat cells in the undesirable region of the body without damaging surrounding tissues, which is destroyed.

Body Sculpture is a 4D surrounding cooling system which transfers targeted cooling energy thoroughly to the treatment area and also delivers faster energy through its highly cooling conductive applicator. This non invasive cryolipolysis fat reduction procedure makes fat cells under a process "apoptosis", released out of our body through human natural metabolism.

For good results, plenty of water should be drunk, activities should be increased and healthy nutrition should be provided.

|                      | 1 1 1                             |
|----------------------|-----------------------------------|
| Feature              | Weight Loss                       |
| Cooling Temperature  | Max10(-5 Optional)                |
| Heatting Temperature | Max. 45                           |
| Freezing Type        | Independent or Simultaneous       |
| Applicator Material  | High Conductive Aluminum          |
| Contour: CoolFit     | 180*69*46mm CoolCore: 201*72*67mm |
|                      | CoolCurve: 205*79*74mm            |
| Vacuum Energy        | -102Кра                           |
| Vacuum Level         | Level 1 ~5                        |
| Treatment Time       | 01:00~40:00 min                   |
| Technology           | Cryolipolysis Fat Reduction       |

#### **TREATMENT**

The application of cryolipolysis begins by identifying the problematic area on the body. Body analysis of the detected area is performed, and the specially prepared epidermis (deep outer surface) is protected from the handkerchiefs. The vacuum-led head of the device is placed in the area and fat cell breakdown is performed by freezing at an average of -5 / -7 degrees for about maximum 45 min. There is no pain during application and it is non-invasive. The person can relax comfortably during the session. After the procedure, rash in the area may be slightly tingling due to cold, this feeling also disappears with the help of a gentle massage. Routine life is a comfortable application that can be turned on without limiting our daily life. It is a viable operation females and males. Scope of application; abdominal lower & upper, arms, hip, back, waist can be applied in such areas.