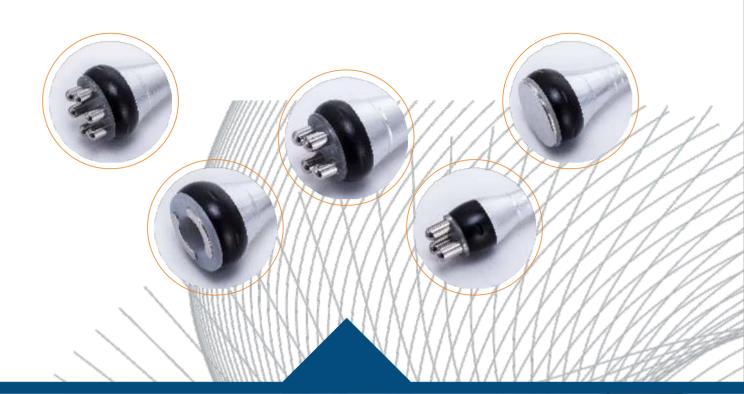

#### **ULTRASONICCAVITATION+RF**

Cavitation is a system used in the treatment of cellulite as well as regional fat treatment. The main advantage of cavitation is that it is painless and comfortable treatment. Cavitation is a method based on the spread of ultrasound applied to the outer surface of the skin, sudden and high pressure changes in the cell fluid in adipose tissue. It is a non-invasive method that acts with regional fat and cellulite by means of sound waves.

Cavitation is a powerful and effective system used to break down insoluble depot oils in the waist, abdomen, belly, arms, hips and back, to dissolve the settled regional fat primarily and to help reduce the appearance of cellulite areas.

Another feature of the cavitation application is the ability to change the setting of powerful ultrasound waves at the same time provides benefits for skin tightening.

Through the application of cavitation, the fat cells that accumulate in certain parts of the body and cause regional surpluses become irreversibly burst and become liquid. Cavitation is an ideal regional slimming method, especially for patients who are afraid of injections or needles. Fat cells, which become liquid, are excreted by lymphatic drainage.

| 7/11           |                                           |  |  |
|----------------|-------------------------------------------|--|--|
| Product name   | 5 in 1 cavitation slimming beauty machine |  |  |
| Туре           | MRK-WL012                                 |  |  |
| Power          | 250W                                      |  |  |
| Vacuum         | 60Pa                                      |  |  |
| RF             | 1MHZ                                      |  |  |
| Operation head | 5pcs                                      |  |  |
| Technology     | RF + Vacuum + Cavitation +Red Photon      |  |  |
| Function       | Cavitation                                |  |  |
| Packing size   | 31*28*42cm                                |  |  |
| Gross weight   | 7.8kg                                     |  |  |
|                |                                           |  |  |