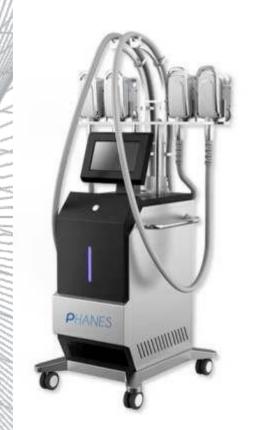

#### **BODY SCULPTURE**

Cryolipolysis is a controlled, simple and rapid procedure that freezes fat cells in the undesirable region of the body without damaging surrounding tissues, which is destroyed.

Body Sculpture is a 4D surrounding cooling system which transfers targeted cooling energy thoroughly to the treatment area and also delivers faster energy through its highly cooling conductive applicator. This non invasive cryolipolysis fat reduction procedure makes fat cells under a process "apoptosis", released out of our body through human natural metabolism.

It integrates cryolipolysis, cold, vacuum and soft laser together. Vacuum suction draws out fat tissue into handle, triglyceride in fat cells will be frozen into solidity, and dead under temperature of 4 to -10 centigrade by cryolipolysis applicator.

This non-invasive cryolipolysis fat reduction procedure makes fat cells under a process "apoptosis" and released out of body through human natural metabolism. Cryoliplysis technology is the best way on fat reduction for local areas. This method is suitable for people who do not have excess weight and only have fat in certain areas.

For good results, plenty of water should be drunk, activities should be increased and healthy nutrition should be provided.

|                      | 1 1 1                             |
|----------------------|-----------------------------------|
| Feature              | Weight Loss                       |
| Cooling Temperature  | Max10(-5 Optional)                |
| Heatting Temperature | Max. 45                           |
| Freezing Type        | Independent or Simultaneous       |
| Applicator Material  | High Conductive Aluminum          |
| Contour: CoolFit     | 180*69*46mm CoolCore: 201*72*67mm |
|                      | CoolCurve: 205*79*74mm            |
| Vacuum Energy        | -102Кра                           |
| Vacuum Level         | Level 1 ~5                        |
| Treatment Time       | 01:00~40:00 min                   |
| Technology           | Cryolipolysis Fat Reduction       |