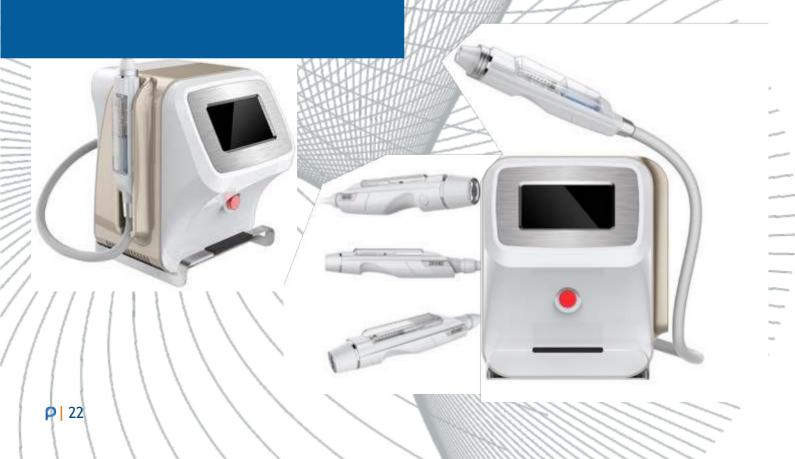

#### **FELIX DIODE**

Phanes Laser introduce the smart 3D Diode Laser in the world. With FELIX SMART-HYBRID; you will have the opportunity of using 3 different wave lengths together at one applicator.

With FELIX SMART-HYBRID hair removal technology; you can have more advantages to improve your business. It can shots up to 80 million with its improved and more effective applicators. SMART-HYBRID has two different menus to use more easy and more professional treatments with its intelligent android 15.6 inch screen.

Phanes Laser, having distinctive and different hair removal technologies, collecting together different systems with FELIX SMART-HYBRID containing 760 nm. Alexandrite, 808 nm Diode and 1064 nm NdYAG wave lengths, gives you the possibility to use everything on one device.

Thanks to its large 4 cm2 spot size and extra cooling system, treatments and sessions are now much more faster and pain free - offering a significantly improved solution for patients and practitioners alike. You have options to feel more exclusive with FELIX SMART-HYBRID. With Smart-Hybrid hair removal technology; you will be able to work on all skin types faster and more effective.

| <u> </u>                 | 1 / / "48838011//                    |
|--------------------------|--------------------------------------|
| Wavelength               | 755nm + 808nm + 1064nm               |
| Laser Output             | 600w/1200w                           |
| Frequency                | 1-10Hz                               |
| Spot Size                | 2cm2/4cm2                            |
| Pulse Duration           | 1-300ms/1-400ms                      |
| Energy                   | 1-120J/1-180J                        |
| Cooling System           | Japan TEC Cooling System             |
| Sapphire Contact Cooling | -5-0 C                               |
| Operate Interface        | 15.6 inch Color Touch Android Screen |
|                          |                                      |