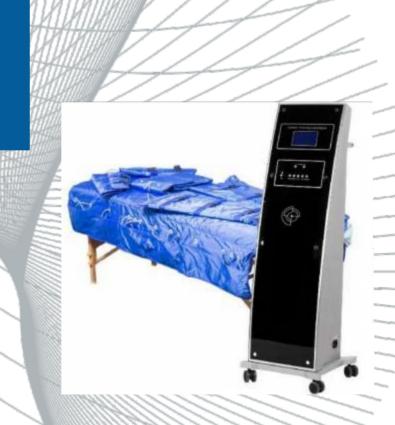

#### **LYMPHDRAINAGE**

It is a pressure therapy applied from the lymph points in the body to the bottom of the foot and under the chest. It accelerates the lymphatic and venous circulation in the body and ensures the removal of toxins as well as clearing the fluid accumulated between the vessels. Relief is provided in edema-painful leg conditions caused by various diseases. The lymph drainage device provides easy removal of toxins, edema and fats burned after fat burning.

In the recovery of loose muscle tissue and body sagging. varicose veins, edema and sagging after pregnancy, cellulite problem, usually alone or in addition to other cellulite and regional thinning treatments depending on the condition of the problem.

In the garment, a special set of vacuum and pumps known as Pressotherapy device are applied to the lymphatic drainage by affecting the vascular and lymph circulation under the skin. Excess weight is excessive; pre-menstrual period edema occurs in the body; people who complain about cellulite get rid of all these problems due to lymph drainage.

There are 5 special pressure application areas in pressure garment used in the treatment of pressotherapy. These pressure points apply intermittent pressure to accelerate muscle circulation, muscle contraction, vein under the skin, and lymph circulation. During the pressotherapy application, the pressure is first administered remotely, and the calf leg continues to rise in the shape of the abdomen chest.

The pressoterapi device allows the easy burning of toxins, oils that are burned after ovulation and fat burning.

| Company of the Compan | 1 1 1                       |  |
|--------------------------------------------------------------------------------------------------------------------------------------------------------------------------------------------------------------------------------------------------------------------------------------------------------------------------------------------------------------------------------------------------------------------------------------------------------------------------------------------------------------------------------------------------------------------------------------------------------------------------------------------------------------------------------------------------------------------------------------------------------------------------------------------------------------------------------------------------------------------------------------------------------------------------------------------------------------------------------------------------------------------------------------------------------------------------------------------------------------------------------------------------------------------------------------------------------------------------------------------------------------------------------------------------------------------------------------------------------------------------------------------------------------------------------------------------------------------------------------------------------------------------------------------------------------------------------------------------------------------------------------------------------------------------------------------------------------------------------------------------------------------------------------------------------------------------------------------------------------------------------------------------------------------------------------------------------------------------------------------------------------------------------------------------------------------------------------------------------------------------------|-----------------------------|--|
| Voltage                                                                                                                                                                                                                                                                                                                                                                                                                                                                                                                                                                                                                                                                                                                                                                                                                                                                                                                                                                                                                                                                                                                                                                                                                                                                                                                                                                                                                                                                                                                                                                                                                                                                                                                                                                                                                                                                                                                                                                                                                                                                                                                        | 100-120V, 220V-250V         |  |
| Frequency                                                                                                                                                                                                                                                                                                                                                                                                                                                                                                                                                                                                                                                                                                                                                                                                                                                                                                                                                                                                                                                                                                                                                                                                                                                                                                                                                                                                                                                                                                                                                                                                                                                                                                                                                                                                                                                                                                                                                                                                                                                                                                                      | 50Hz / 60Hz                 |  |
| Power                                                                                                                                                                                                                                                                                                                                                                                                                                                                                                                                                                                                                                                                                                                                                                                                                                                                                                                                                                                                                                                                                                                                                                                                                                                                                                                                                                                                                                                                                                                                                                                                                                                                                                                                                                                                                                                                                                                                                                                                                                                                                                                          | 400W                        |  |
| Packing Size                                                                                                                                                                                                                                                                                                                                                                                                                                                                                                                                                                                                                                                                                                                                                                                                                                                                                                                                                                                                                                                                                                                                                                                                                                                                                                                                                                                                                                                                                                                                                                                                                                                                                                                                                                                                                                                                                                                                                                                                                                                                                                                   | 132*58*45cm / main machine, |  |
|                                                                                                                                                                                                                                                                                                                                                                                                                                                                                                                                                                                                                                                                                                                                                                                                                                                                                                                                                                                                                                                                                                                                                                                                                                                                                                                                                                                                                                                                                                                                                                                                                                                                                                                                                                                                                                                                                                                                                                                                                                                                                                                                | 82*48*16cm / clothes        |  |
| Air pump                                                                                                                                                                                                                                                                                                                                                                                                                                                                                                                                                                                                                                                                                                                                                                                                                                                                                                                                                                                                                                                                                                                                                                                                                                                                                                                                                                                                                                                                                                                                                                                                                                                                                                                                                                                                                                                                                                                                                                                                                                                                                                                       | Output: 25L/min             |  |
| Pressure                                                                                                                                                                                                                                                                                                                                                                                                                                                                                                                                                                                                                                                                                                                                                                                                                                                                                                                                                                                                                                                                                                                                                                                                                                                                                                                                                                                                                                                                                                                                                                                                                                                                                                                                                                                                                                                                                                                                                                                                                                                                                                                       | 0.025Mpa                    |  |
| Wire Length                                                                                                                                                                                                                                                                                                                                                                                                                                                                                                                                                                                                                                                                                                                                                                                                                                                                                                                                                                                                                                                                                                                                                                                                                                                                                                                                                                                                                                                                                                                                                                                                                                                                                                                                                                                                                                                                                                                                                                                                                                                                                                                    | 1.8m                        |  |
|                                                                                                                                                                                                                                                                                                                                                                                                                                                                                                                                                                                                                                                                                                                                                                                                                                                                                                                                                                                                                                                                                                                                                                                                                                                                                                                                                                                                                                                                                                                                                                                                                                                                                                                                                                                                                                                                                                                                                                                                                                                                                                                                |                             |  |