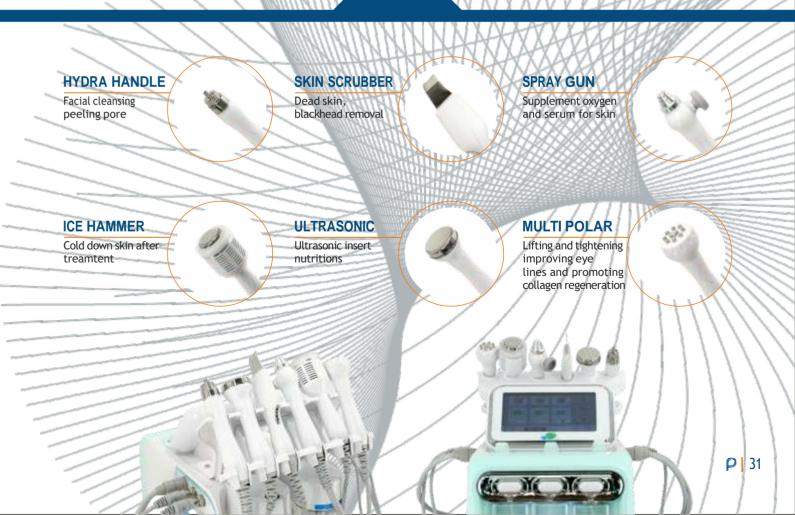

#### HYDRA VORTEX PEEL

The Hydra Vortex Peel is ideal for anyone who wants youngerlooking skin, no matter their age. It's especially a great option if you have dehydrated or sensitive skin and are prone to redness. It is safe and effective on all skin types and skin colors. Hydra Vortex Peel is a non-invasive system in which skin cleansing, peeling, renewing, moisturizing, protecting, maintaining procedures are combined. It is the product dermabrasion technology that allows you to comfortably reach a brighter, more beautiful and youthful skin. The HydraFacial procedure is suitable for all skin types, including thin or aging skin, ethnic skin, and dry skin or oily skin.

Hydra Vortex Peel 9in1 is high quality and effective system that uses oxygen, vacuum, mechanical and peeling technologies. Hydra Vortex Peel is a non-invasive system in which skin cleansing, peeling, renewing, moisturizing, protecting, maintaining procedures are combined. HVP is dermabrasion technology, which allows you to reach a brighter, more beautiful and youthful skin comfortably. The esthetician is moving the Vortex Fusion tips over your face, delivering different solutions at varying degrees of pressure, and sucking them back up again (along with dead skin cells and sebum).

Skin wrinkles, skin spots, black spots, large pores, oily skin problems, removal of dead cells from the skin, hyperpigmentation, acne, stria care are the perfect results for every skin type. With Hydra Vortex Peel, the collagen requirement of your skin is met and regular application ensures that the collagen rate of the skin is kept to the required level.