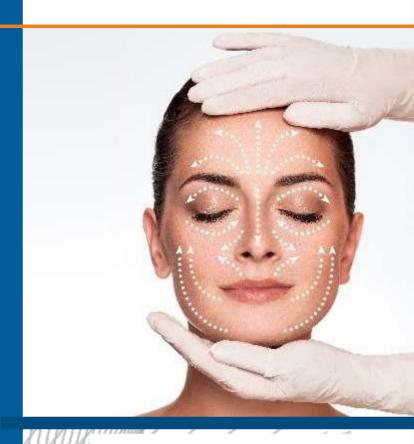

#### HIFU

HiFu is a non-invasive treatment and improved skin rejuvenation technology. It targets the deep dermis, subcutaneous layer and SMAS layer. With HiFu, ceramics in the transducer, the electrical energy transforms into ultrasound energy, that transforms into a thermal energy at the focused point. Hence, it is creating a thermal coagulation field on the SMAS layer without damaging the epidermis and subcutaneous layers. This creates a heat temperature of 60-70 degrees centigrade. This heat recovers the dangling skin and its texture creates lifting effects.

HiFu; focused ultrasound technology is able to perform facial and skin stretching without surgery. Skin lifting is the ideal and most effective choice with HiFu for who wants to look younger and anti-aging treatment on the skin. The surface of the skin by increasing the synthesis of new collagen with HiFu is renewed and wrinkles are reduced. In this way, natural face lifting without recovery time is provided.

The new generation of 4D High Intensity Focused Ultrasound system is the most effective method for renewal of collagen and skin rejuvenation. Moreover, you will save your time and costs with the new innovative system. With 4D HIFU system, the ultrasonic waves emitted by the treatment head intersect at one point. Therefore, their combined effect is intensified. Phanes Technology developed 4D HIFU have managed to achieve more accurate results than ever before. it's the latest non-invasive technology for facial lifting, skin tightening and body body sculpting. HIFU directly delivers the ultrasound energy to skin and subcutaneous tissue that can stimulate and renew the skin's collagen and thus consequently improving the texture and reducing sagging of the skin.