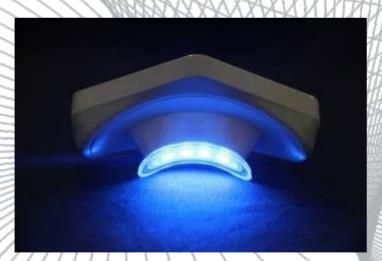

#### MR TEETH

MrTeeth is the new technology for teeth whitening and teeth care device. It's easy to use and portable for your daily use. The cool blue light activates the whitening gel and oxidizes the pigment of the teeth through dentin tubes in the shortest time, discoloring the teeth to sparkling white both externally and internally. The 30 minutes process ensure an improvement of five to fourteen shades. It is not a dream to make your teeth shine with brightness!

The teeth whitening has four blue LED with a wavelength of 465 nm. It uses blue specific blue light and teeth whitening to remove teeth yellowness. Mr. Teeth uses 4 to 8 color scales for 3 times to whiten the teeth which can effectively improve the yellow teeth, black teeth, tea stained teeth, smoke stained teeth, fluorosis teeth and tetracycline teeth.

The blue light energy of 465 nm wavelength is used to improve the problem of teeth yellow.

Mr. Lips is a red light lip care system that has light-emitting diodes on the device. The lip care device that directly to the dermis, harmless energy to improve blood circulation, increase metabolism and promote lip self-repair, at the same time it can promote lip collagen regeneration, effectively reduce lip line and plump lips. Mr. Lips is easy to use in your daily life and there is no side effects. The treatment is only 6 minutes sessions that can increase collagen and remove lip lines. Also, it can solve lip skin problems with red light diodes. You can achieve your lips more brighten, more elastic, more younger and more healthy. There are two wavelength which are 660 nm and 880 nm to be more effective. Mr. Lip is easy to use and portable device for your daily use.