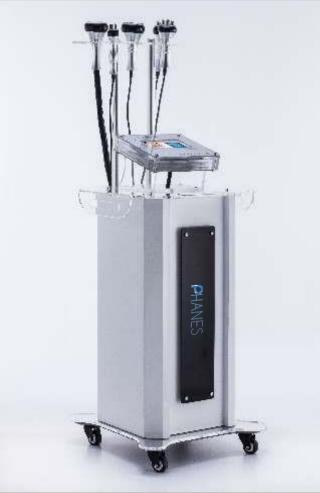

#### **ULTRASONICCAVITATION+RF**

Cavitation is a system used in the treatment of cellulite as well as regional fat treatment. The main advantage of cavitation is that it is painless and comfortable treatment. Cavitation is a method based on the spread of ultrasound applied to the outer surface of the skin, sudden and high pressure changes in the cell fluid in adipose tissue. It is a non-invasive method that acts with regional fat and cellulite by means of sound waves.

Cavitation is a powerful and effective system used to break down insoluble depot oils in the waist, abdomen, belly, arms, hips and back, to dissolve the settled regional fat primarily and to help reduce the appearance of cellulite areas.

Another feature of the cavitation application is the ability to change the setting of powerful ultrasound waves at the same time provides benefits for skin tightening.

Through the application of cavitation, the fat cells that accumulate in certain parts of the body and cause regional surpluses become irreversibly burst and become liquid. Cavitation is an ideal regional slimming method, especially for patients who are afraid of injections or needles. Fat cells, which become liquid, are excreted by lymphatic drainage.

| 7/11           |                                           |  |  |
|----------------|-------------------------------------------|--|--|
| Product name   | 5 in 1 cavitation slimming beauty machine |  |  |
| Туре           | MRK-WL012                                 |  |  |
| Power          | 250W                                      |  |  |
| Vacuum         | 60Pa                                      |  |  |
| RF             | 1MHZ                                      |  |  |
| Operation head | 5pcs                                      |  |  |
| Technology     | RF + Vacuum + Cavitation +Red Photon      |  |  |
| Function       | Cavitation                                |  |  |
| Packing size   | 31*28*42cm                                |  |  |
| Gross weight   | 7.8kg                                     |  |  |
|                |                                           |  |  |