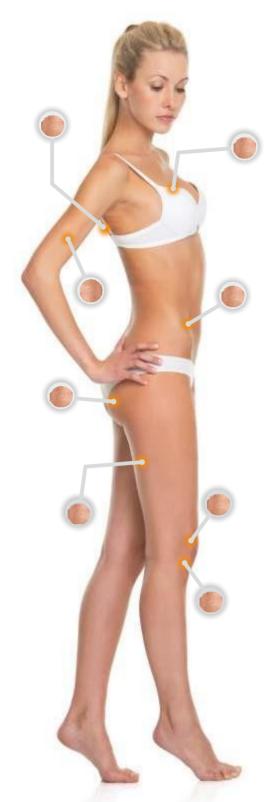

Cracks that are purple-red in the early period become white over time. It is most commonly observed in the abdomen, thigh, waist, hip, breast, and knee.

The skin crack repair term is quite difficult. However, it is possible with the Stria Ex stretch marks rehabilitation system. Technological developments have made the cracks rehabilitatable. However, healing rates of deep and large tears are lower than those of superficial and small tears.

#### Effects of Stria in our lives?

Anyone can develop stretch marks, although they tend to affect more women than men. They can occur on a range of body parts, including the stomach, thighs, hips, breasts, upper arms, and lower back. This type of scarring happens when the skin cannot resume normal form after a period of intense growth, often due to pregnancy, weight gain, weight loss, or puberty. Over 50 percent of women experience stretch marks during pregnancy. Stretch marks are not physically dangerous but can cause problems with self-image and anxiety. For some people, stretch marks are a significant cosmetic concern that can affect day-to-day living.