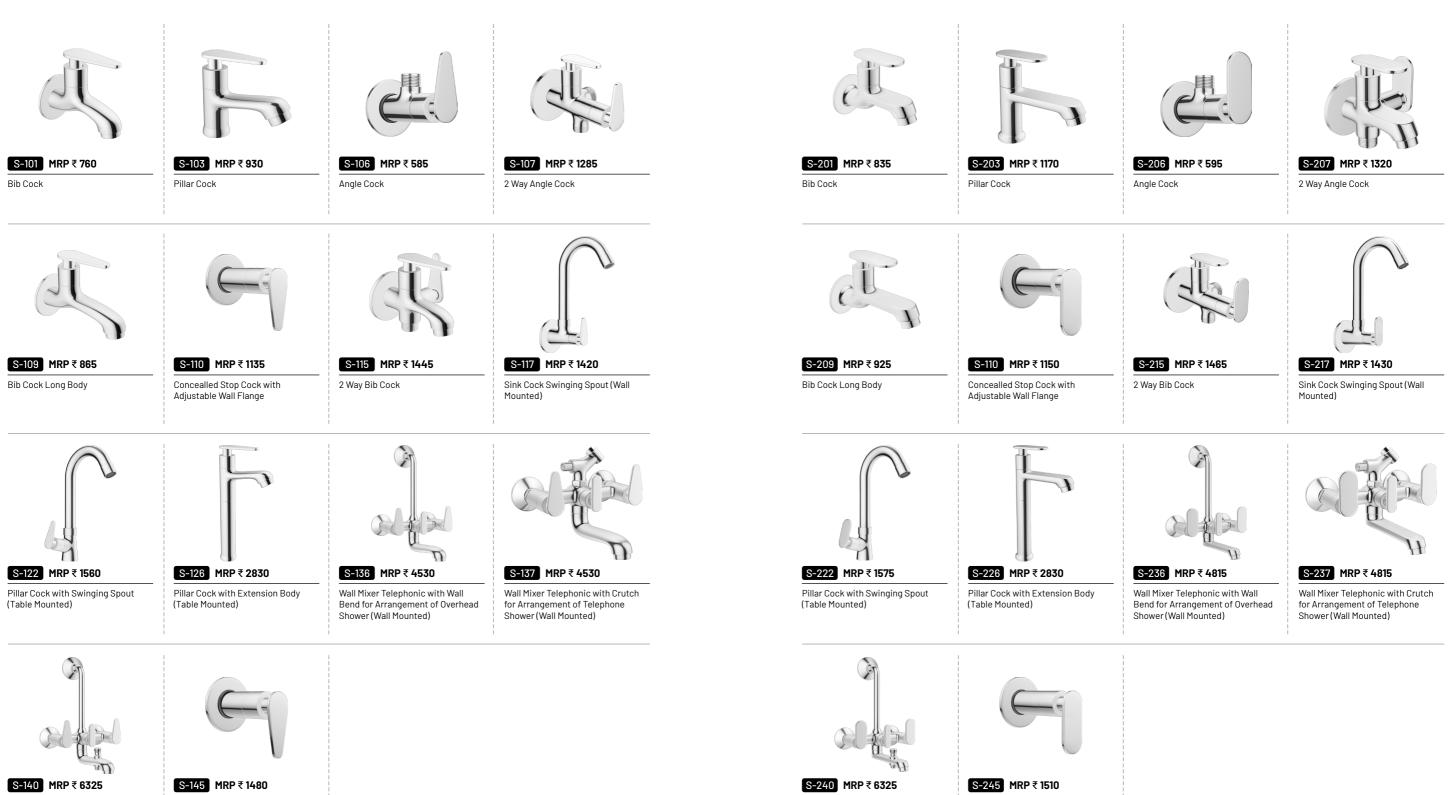

Series-1

**DCi**<sup>®</sup> | ECO

# Series-2



Wall Mixer 3 In 1 with Provision for Both Telephone Shower & Overhead Shower (Wall Mounted)

h Provision for ower & Overhead ted)

dciindia.in

Flush Cock H.T. With Wall Flange

Wall Mixer 3 In 1 with Provision for

Shower (Wall Mounted)

Both Telephone Shower & Overhead



## Series-3

**DCi**<sup>®</sup> | ECO

## Series-4



S-340 MRP ₹ 6325

Wall Mixer 3 In 1 with Provision for Both Telephone Shower & Overhead Shower (Wall Mounted)



Flush Cock H.T. With Wall Flange

dciindia.in

S-445 MRP ₹ 1495

Flush Cock H.T. With Wall Flange

S-440 MRP ₹ 6325

Shower (Wall Mounted)

Wall Mixer 3 In 1 with Provision for

Both Telephone Shower & Overhead



## Series-5

**DCi**<sup>®</sup> | ECO

# ALLIED





S-540 MRP ₹ 4840

Wall Mixer 3 In 1 with Provision for Both Telephone Shower & Overhead