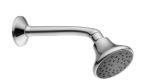

### OHS 004 MRP ₹ 1135

Overhead Rain Shower With Wall Flange & with Arm & Antilime Easy Clean Jet