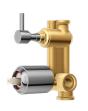

#### ALD 8079 MRP ₹ 3360

Forged Concealed Body for Single Lever Diverter 40mm Cartridge with Button Assembly, Cartridge Sleeve (Button On Bottom) but without Exposed Parts

ALD 7013 MRP ₹ 765

Push Type Bib Bock (NO WARRANTY)