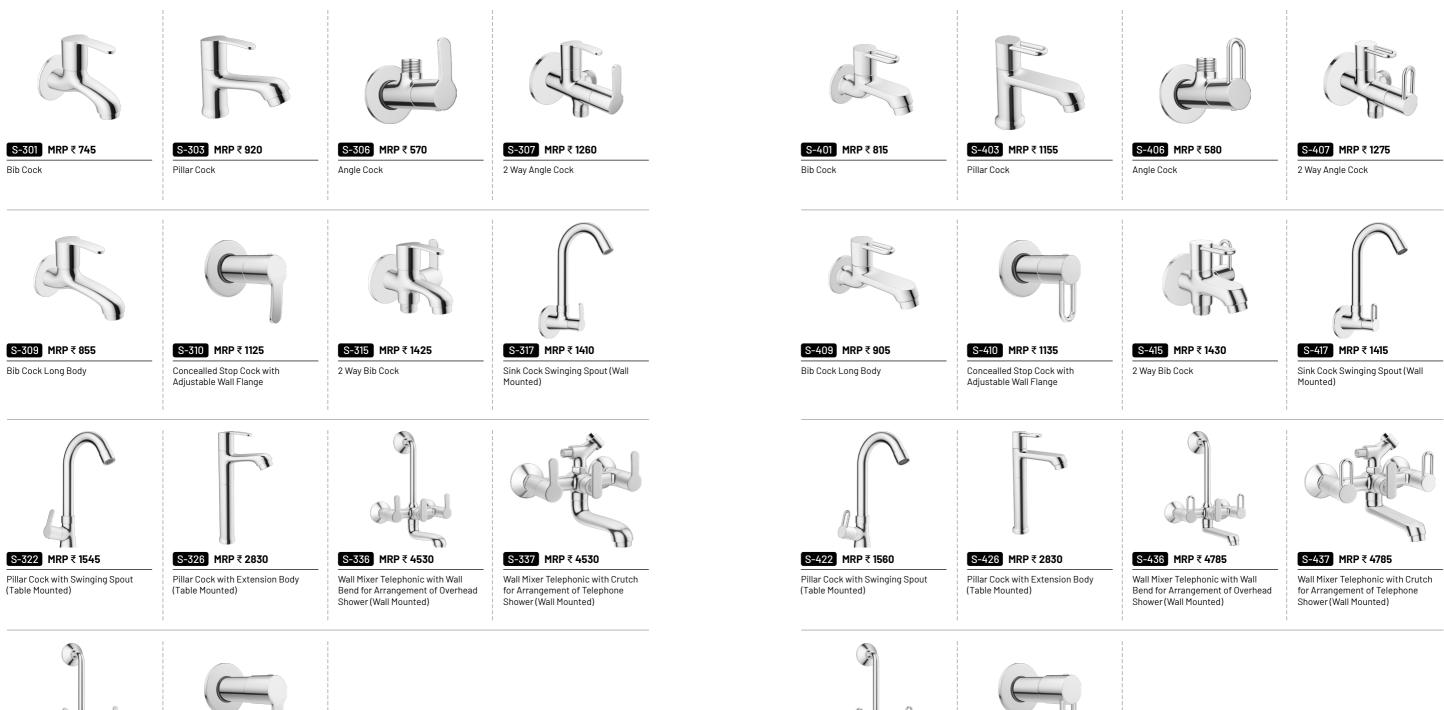

Series-1

**DCi**<sup>®</sup> | ECO

# Series-2



Wall Mixer 3 In 1 with Provision for Both Telephone Shower & Overhead Shower (Wall Mounted)

h Provision for ower & Overhead ted)

dciindia.in

Flush Cock H.T. With Wall Flange

Wall Mixer 3 In 1 with Provision for

Shower (Wall Mounted)

Both Telephone Shower & Overhead



## Series-3

**DCi**<sup>®</sup> | ECO

## Series-4



S-340 MRP ₹ 6325

Wall Mixer 3 In 1 with Provision for Both Telephone Shower & Overhead Shower (Wall Mounted)



Flush Cock H.T. With Wall Flange

dciindia.in

S-445 MRP ₹ 1495

Flush Cock H.T. With Wall Flange

S-440 MRP ₹ 6325

Shower (Wall Mounted)

Wall Mixer 3 In 1 with Provision for

Both Telephone Shower & Overhead



## Series-5

**DCi**<sup>®</sup> | ECO

# ALLIED





S-540 MRP ₹ 4840

Wall Mixer 3 In 1 with Provision for Both Telephone Shower & Overhead Shower (Wall Mounted)

S-545 MRP ₹ 1545 Flush Cock H.T. With Wall Flange

dciindia.in

1558 MRP ₹ 1430

Bath Tub Spout with Wall Flange

PVD MRP 2845

1558 MRP ₹ 1090

Bath Tub Spout with Wall Flange

**PVD MRP 2505** 





OHS 067 MRP ₹ 745

Overhead Shower Without Arm & Wall Flange (4"x4")





Overhead Shower Without Arm & W