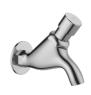

#### ALD 8079 MRP ₹ 3360

Forged Concealed Body for Single Lever Diverter 40mm Cartridge with Button Assembly, Cartridge Sleeve (Button On Bottom) but without Exposed Parts

ALD 7013 MRP ₹ 765

Push Type Bib Bock (NO WARRANTY)