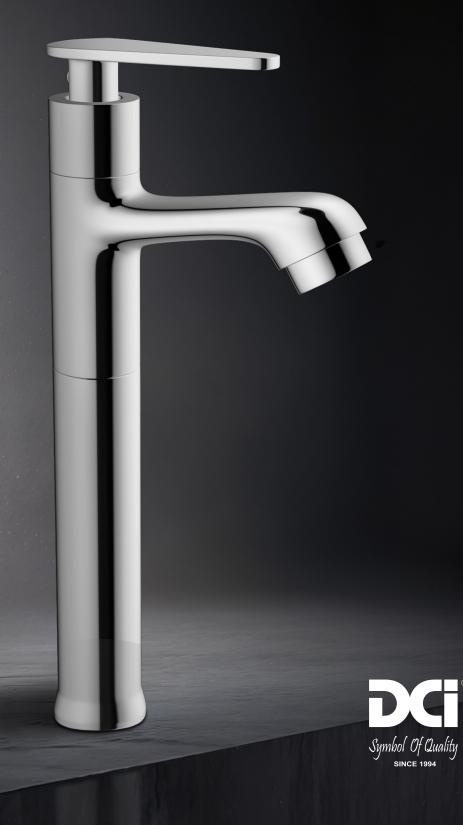

Series-1

**DCi**<sup>®</sup> | ECO

# Series-2



Wall Mixer 3 In 1 with Provision for Both Telephone Shower & Overhead Shower (Wall Mounted)

h Provision for ower & Overhead ted)

dciindia.in

Flush Cock H.T. With Wall Flange

Wall Mixer 3 In 1 with Provision for

Shower (Wall Mounted)

Both Telephone Shower & Overhead



## Series-3

**DCi**<sup>®</sup> | ECO

## Series-4



S-340 MRP ₹ 6325

Wall Mixer 3 In 1 with Provision for Both Telephone Shower & Overhead Shower (Wall Mounted)



Flush Cock H.T. With Wall Flange

dciindia.in

S-445 MRP ₹ 1495

Flush Cock H.T. With Wall Flange

S-440 MRP ₹ 6325

Shower (Wall Mounted)

Wall Mixer 3 In 1 with Provision for

Both Telephone Shower & Overhead



## Series-5

**DCi**<sup>®</sup> | ECO

# ALLIED





S-540 MRP ₹ 4840

Wall Mixer 3 In 1