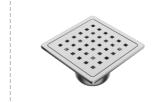

# **ALLIED**

**PVD MRP 1280** 

DR 101 MRP ₹ 495 DR 201 MRP ₹ 495 PVD MRP 1280 Floor Drain (Satin Finish)

DR 1001 MRP ₹ 440 **PVD MRP 1230** 

Lock Floor Drain (Satin Finish)

WCP 012 MRP ₹ 380

Waste Coupling 3" (MEDIUM)

DR 301 MRP ₹ 495

Floor Drain (Satin Finish)

**PVD MRP 1280** 

WCP SS 012 Waste Coupling 3"

DR 601 MRP ₹ 495 **PVD MRP 1280** Floor Drain (Satin Finish)

Cuxurg FAU

Elegent luxury bathroom faucet fittings

Scan the QR Code to easily view or download the latest brochure as a PDF on your tablet or smartphone.