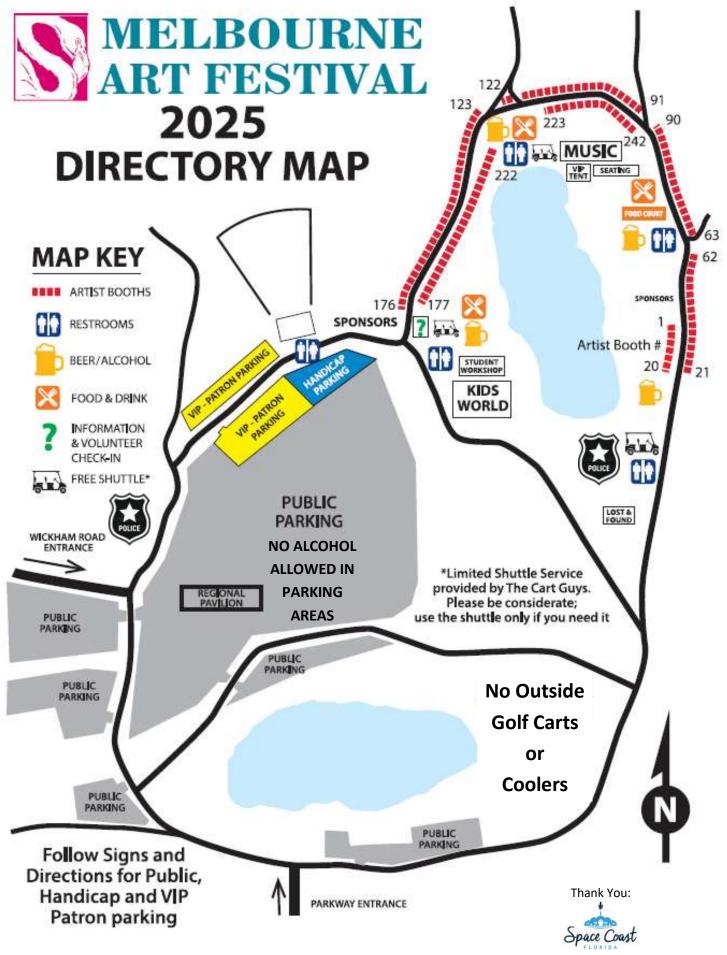

## Free Artist & Festival Directory—Please Take One

April 26 & 27, 2025 Wickham Park - Melbourne, FL

Welcome to the 2025 Melbourne Art Festival! Nestled against the stunning backdrop of Wickham Park's back lake, this year's event promises a weekend filled with artistic discovery, live music, and community joy. Enjoy free parking, admission, live music, and fun kids' art activities all weekend long.

Visit MelbourneArts.org for updates on artists, jury, and for a list of KidsWorld events.

400 Orange St. Titusville, FL #321-268-0122 TheDowntownArtGallery.com