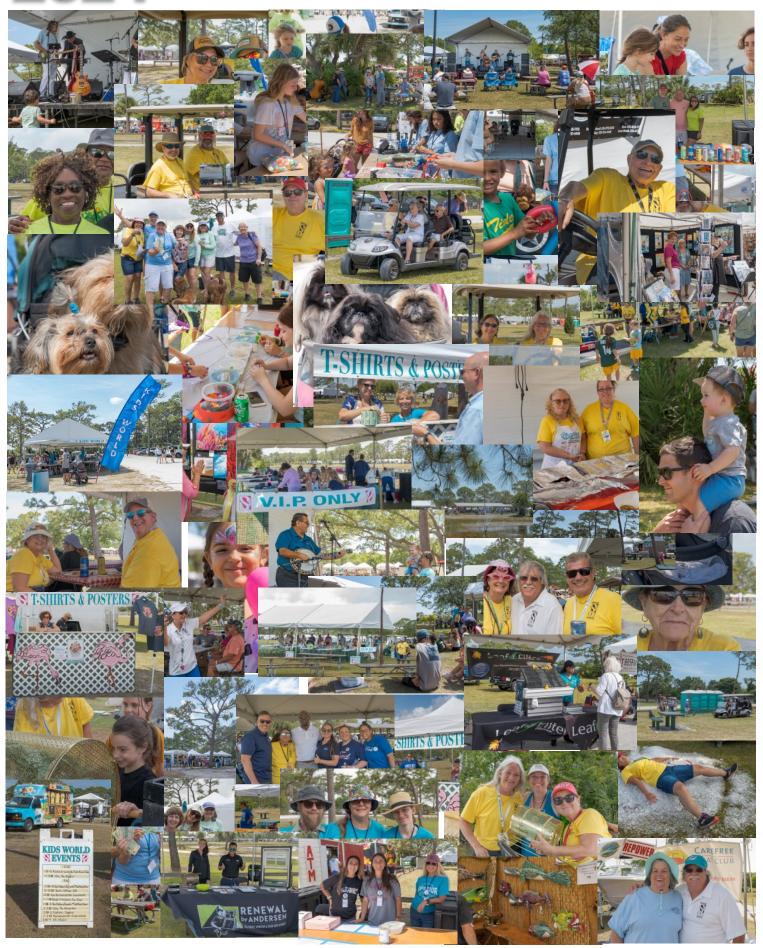

April 26 & 27, 2025 Wickham Park - Melbourne, FL

Welcome to the 2025 Melbourne Art Festival! Nestled against the stunning backdrop of Wickham Park's back lake, this year's event promises a weekend filled with artistic discovery, live music, and community joy. Enjoy free parking, admission, live music, and fun kids' art activities all weekend long.

Together, we make art accessible and inspire the next generation of artists and art lovers in Brevard while showcasing our community to thousands of visitors.