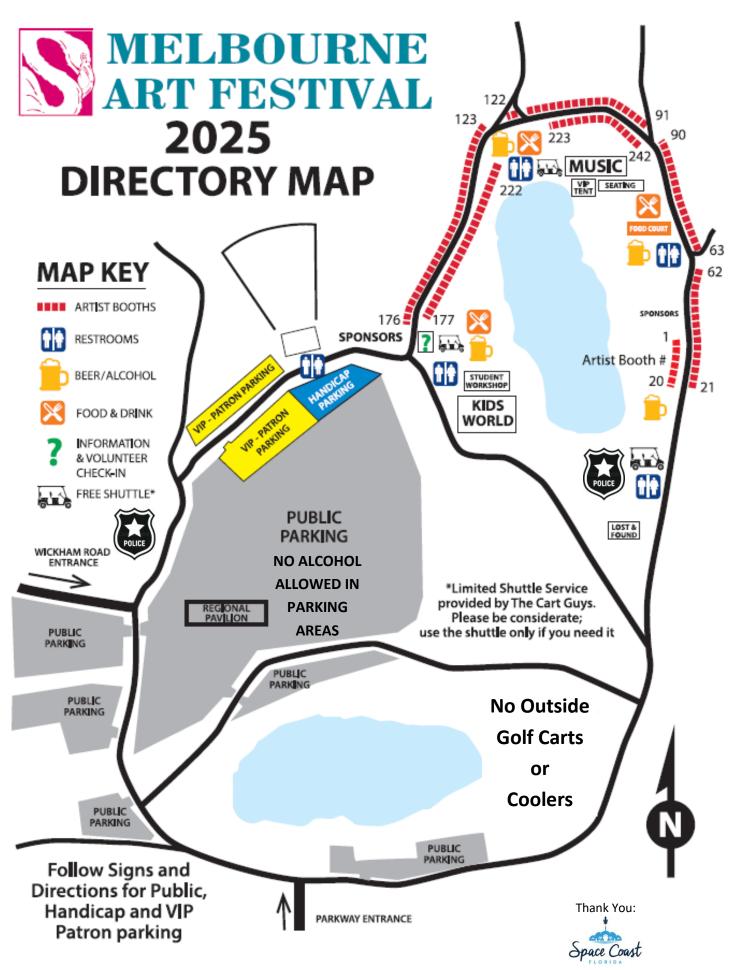

April 26 & 27, 2025 Wickham Park - Melbourne, FL

Welcome to the 2025 Melbourne Art Festival! Nestled against the stunning backdrop of Wickham Park's back lake, this year's event promises a weekend filled with artistic discovery, live music, and community joy. Enjoy free parking, admission, live music, and fun kids' art activities all weekend long.