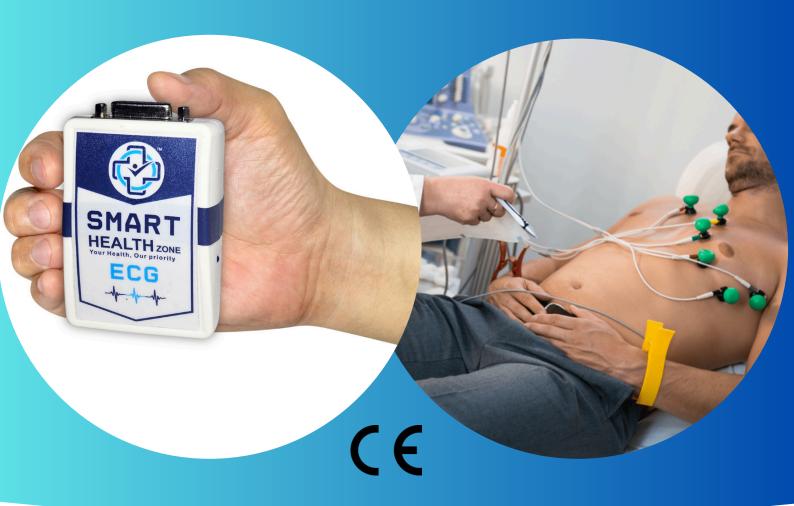

# WORLD'S SMALLEST 12 CHANNEL ECG MACHINE

### SMART PORTABLE ECG MACHINE

INTRODUCING SMART HEALTH ZONE'S LATEST INNOVATION:
THE 12-CHANNEL SMART PORTABLE ECG MACHINE WITH
IMMEDIATE REPORTING. THIS COMPACT YET POWERFUL DEVICE
REDEFINES CARDIAC MONITORING, PROVIDING ADVANCED
DIAGNOSTIC CAPABILITIES IN A PORTABLE FORMAT. WITH
SEAMLESS INTEGRATION INTO OUR TELEMEDICINE PLATFORM,
HEALTHCARE PROFESSIONALS CAN TRANSMIT ECG DATA IN
REAL-TIME TO CARDIOLOGISTS FOR IMMEDIATE
INTERPRETATION, ENABLING PROMPT DIAGNOSIS AND
INTERVENTION. OUR GOAL AT SMART HEALTH ZONE IS TO
REVOLUTIONIZE CARDIOVASCULAR CARE, IMPROVING PATIENT
OUTCOMES AND STREAMLINING HEALTHCARE DELIVERY WITH
CUTTING-EDGE TECHNOLOGY.