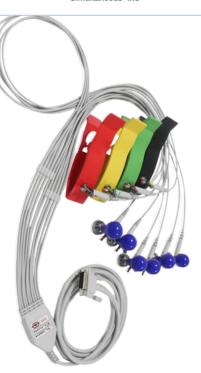

# WORLD'S SMALLEST 12 CHANNEL ECG MACHINE

### SMART PORTABLE ECG MACHINE

INTRODUCING SMART HEALTH ZONE'S LATEST INNOVATION:
THE 12-CHANNEL SMART PORTABLE ECG MACHINE WITH
IMMEDIATE REPORTING. THIS COMPACT YET POWERFUL DEVICE
REDEFINES CARDIAC MONITORING, PROVIDING ADVANCED
DIAGNOSTIC CAPABILITIES IN A PORTABLE FORMAT. WITH
SEAMLESS INTEGRATION INTO OUR TELEMEDICINE PLATFORM,
HEALTHCARE PROFESSIONALS CAN TRANSMIT ECG DATA IN
REAL-TIME TO CARDIOLOGISTS FOR IMMEDIATE
INTERPRETATION, ENABLING PROMPT DIAGNOSIS AND
INTERVENTION. OUR GOAL AT SMART HEALTH ZONE IS TO
REVOLUTIONIZE CARDIOVASCULAR CARE, IMPROVING PATIENT
OUTCOMES AND STREAMLINING HEALTHCARE DELIVERY WITH
CUTTING-EDGE TECHNOLOGY.

### **SPECIFICATION**

**PRINCIPLE**:- BIO-POTENTIAL SENSING BY SURFACE ELECTRODES.

CONFIGURATION:- EINTHOVEN 12 LEADS, SIMULTANEOUS.

INPUT IMPEDENCE:- >10

**GAIN (USER SELECTION):-** 0.5, 1, 2

FREQUENCY (USER SELECTION):- 50Hz /5 - 40Hz

CMRR:- 90 dB

**SIZE:-** 90 (L) X 55 (B) X 35 (H) mm

WEIGHT:- 100 gms

**POWER INPUT:-** +3.7 v , 1100mAH.

CONNECTIVITY:- WITH ANY ANDROID DEVICE MOBILE/TABLET

(VIA BLUETOOTH)