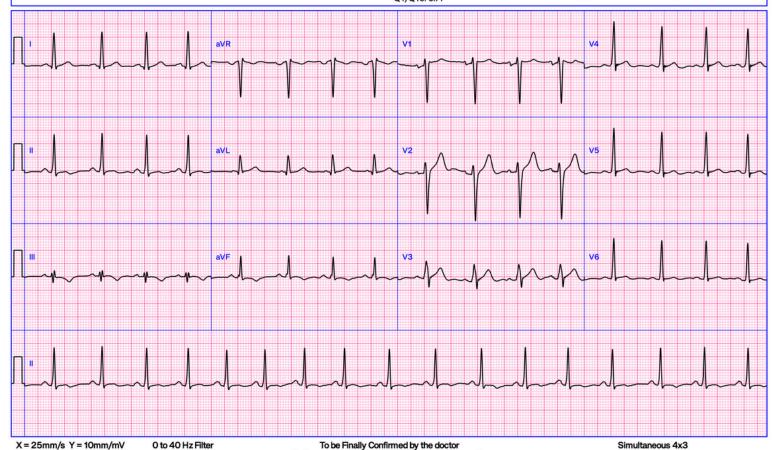

# SAMPLE ECG

Acquired on: 2024-03-22\_19-34 Comments

Patient Info
Id: 001
Name
Age: 31
Gender: Male
Device ID: SMART ECG /233-35BE

HR: 73/min R(II): 1.27mV RR: 821ms PR: 133ms QRS: 110ms QT: 594ms QTc: 771ms QT/QTc: 0.77

Patient Sign Dr. Sign

X = 25mm/s Y = 10mm/mV

0 to 40 Hz Filter

To be Finally Confirmed by the doctor Software calculated values. To be verified manually