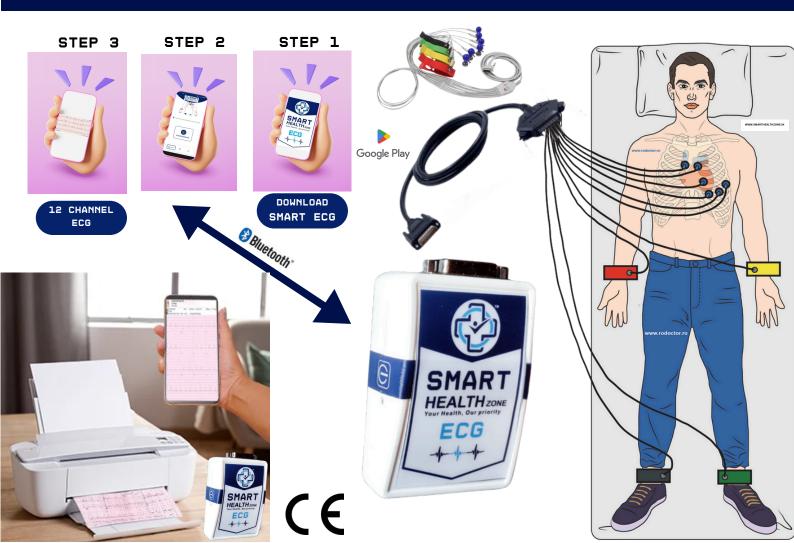

ESSIONALS CAN TRANSMIT ECG DATA IN
REAL-TIME TO CARDIOLOGISTS FOR IMMEDIATE
INTERPRETATION, ENABLING PROMPT DIAGNOSIS AND
INTERVENTION. OUR GOAL AT SMART HEALTH ZONE IS TO
REVOLUTIONIZE CARDIOVASCULAR CARE, IMPROVING PATIENT
OUTCOMES AND STREAMLINING HEALTHCARE DELIVERY WITH
CUTTING-EDGE TECHNOLOGY.









**SPEED** 

COST

### **SPECIFICATION**



**PRINCIPLE**:- BIO-POTENTIAL SENSING BY SURFACE ELECTRODES.

CONFIGURATION:- EINTHOVEN 12 LEADS, SIMULTANEOUS.

INPUT IMPEDENCE:- >10

**GAIN (USER SELECTION):-** 0.5, 1, 2

FREQUENCY (USER SELECTION):- 50Hz /5 - 40Hz

CMRR:- 90 dB

**SIZE:-** 90 (L) X 55 (B) X 35 (H) mm

WEIGHT:- 100 gms

**POWER INPUT:-** +3.7 v , 1100mAH.

CONNECTIVITY:- WITH ANY ANDROID DEVICE MOBILE/TABLET

(VIA BLUETOOTH)

#### SMART ECG : MONITOR YOUR HEART IN SECOND



# SAMPLE ECG



Acquired on: 2024-03-22\_19-34 Comments

Patient Info
Id: 001
Name
Age: 31
Gender: Male
Device ID: SMART ECG /233-35BE

HR: 73/min R(II): 1.27mV RR: 821ms PR: 133ms QRS: 110ms QT: 594ms QTc: 771ms QT/QTc: 0.77

Patient Sign Dr. Sign



X = 25mm/s Y = 10mm/mV

0 to 40 Hz Filter

To be Finally Confirmed by the doctor Software calculated values. To be verified manually









## WHAT MAKES SMART ECG UNIQUE





















DIGITAL ECG

12 CHANNEL ECG

**Licensed and Marketed by** 























#### **Smart Health Zone**

3/140, vidhayak puram, Gomtinagar, Lucknow -226010 U.P, India

#### **Smart Health Zone**

Gargash Centre, 7th floor 708 Deira - Dubai, U.A.E



+91 8090509514 +91 8178977215 smarthealthzone@icloud.com



www.smarthealthzone.in