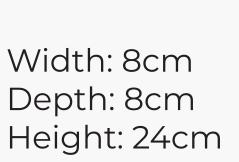

#### Aroma Diffuser Vase

Handmade using traditional lampworking techniques, this black glass diffuser vase features blue dichroic glass and iridescent details. Ideal for both aromatherapy and as a decorative accent, it adds a unique touch to any space.