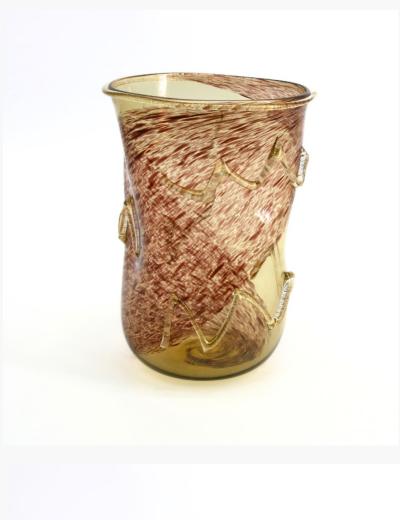

## Relief Glasses Collection

The Relief Glasses Collection is inspired by Venice, with each glass capturing a different element of the city. Designed to complement one another, their varied colors create a harmonious and uplifting combination. Though delicate in appearance, they are dishwasher-safe and perfect for everyday use.