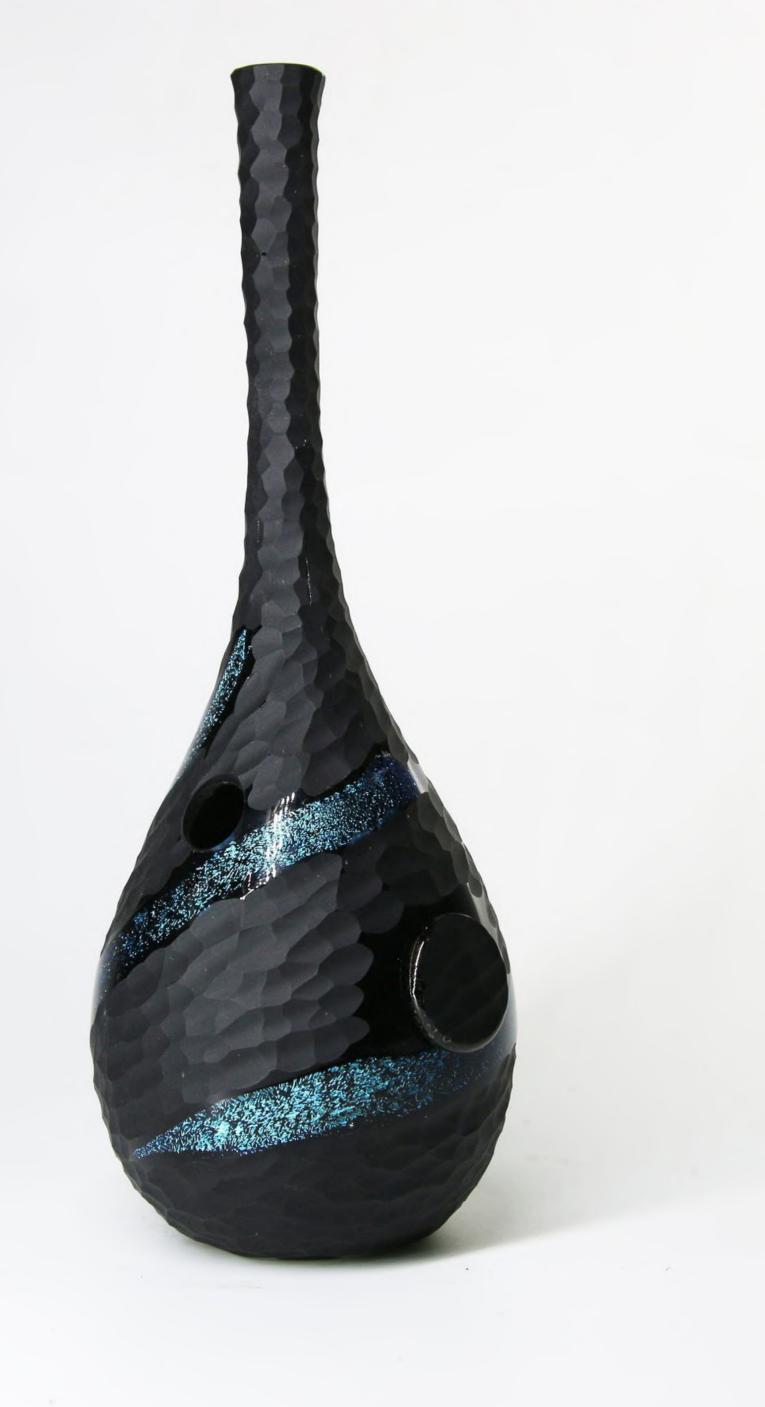

#### Aroma Diffuser Vase

Handmade using traditional lampworking techniques, this black glass diffuser vase features blue dichroic glass and iridescent details. Ideal for both aromatherapy and as a decorative accent, it adds a unique touch to any space.