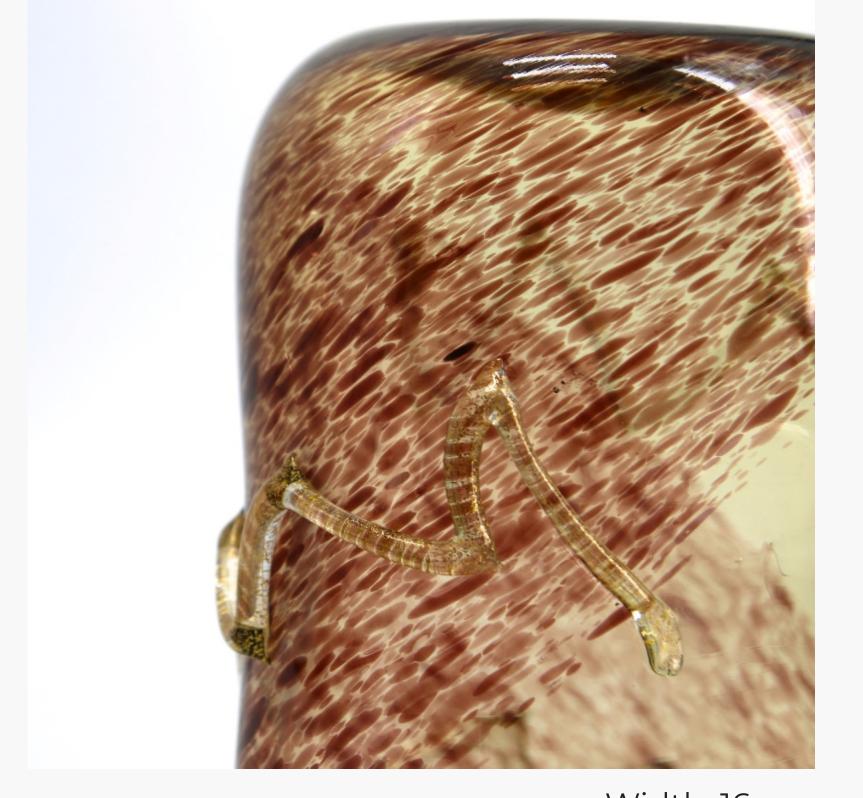

# Champagne Bucket Vase

Inspired by the colors of a sunset hitting the Venetian canals, this champagne bucket is designed to elegantly hold a bottle of champagne or wine. Featuring intricate 24k gold relief, it also serves as a sophisticated vase or bold decor piece, adding a touch of luxury to any setting.

Width: 16cm Depth: 16cm Height: 21cm

Available for complete color customization