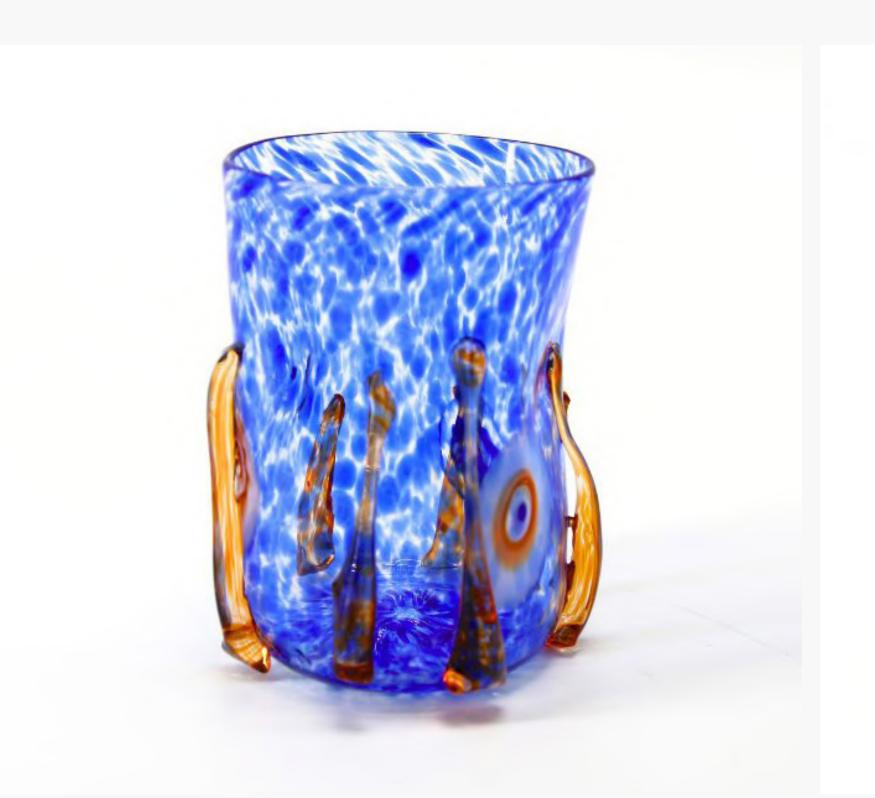

## Relief Glasses Collection

The Relief Glasses Collection is inspired by Venice, with each glass capturing a different element of the city. Designed to complement one another, their varied colors create a harmonious and uplifting combination. Though delicate in appearance, they are dishwasher-safe and perfect for everyday use.