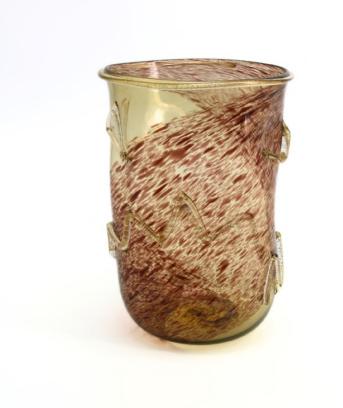

# Champagne Bucket Vase

Inspired by the colors of a sunset hitting the Venetian canals, this champagne bucket is designed to elegantly hold a bottle of champagne or wine. Featuring intricate 24k gold relief, it also serves as a sophisticated vase or bold decor piece, adding a touch of luxury to any setting.

Width: 16cm Depth: 16cm Height: 21cm

Available for complete color customization