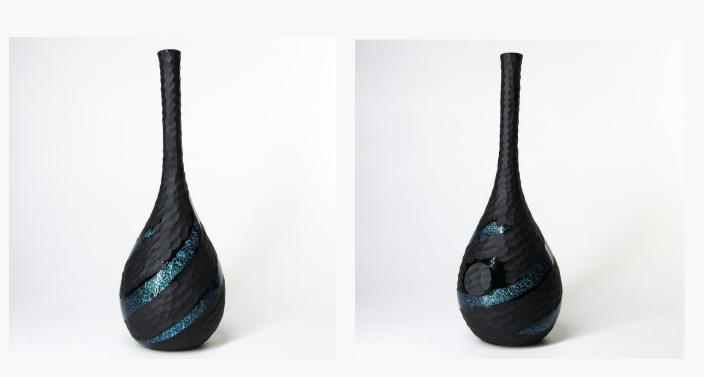

#### Dolce Vita Vase

With its mix of opaque white and pink murrine and irregular relief patterns done by hand, this vase offers a fresh take on Italian elegance. The abstract design is perfect for displaying flowers or as a striking piece on its own.