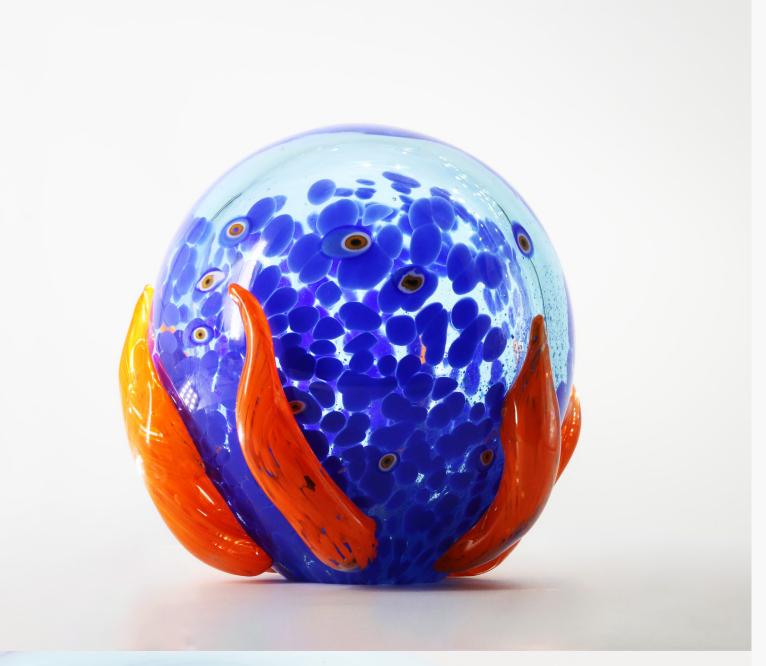

# Soulfire Sphere Decorative Pieces

Our Murano glass spheres are handcrafted using traditional glassblowing techniques, making each one completely unique. With their rich colors, intricate patterns, murrine and striking details, these spheres are a true expression of Venetian artistry. Each piece reflects a balance of

contrasts—light and dark, calm and passion—capturing the essence of the human spirit. Elegant and meaningful, they bring timeless beauty and a touch of inspiration to any space. To make them even more special, our spheres

can be customized to reflect your personal style or vision.

Available for complete color customization

Width: 18cm Depth: 18cm Height: 18cm