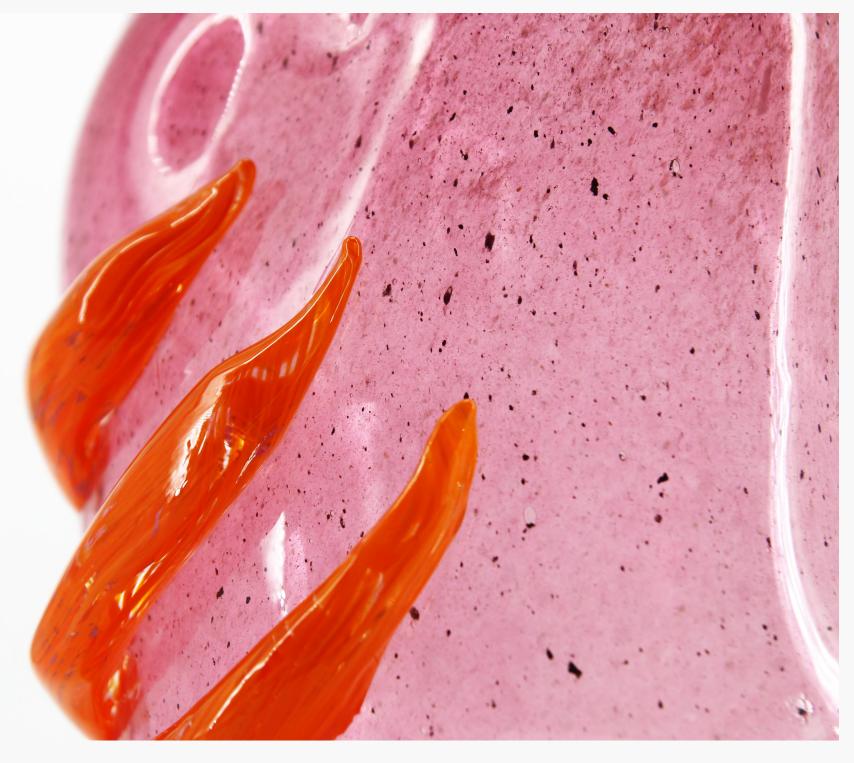

## Soulfire Vase

Width: 14cm Depth: 14cm Height: 28cm

Available for complete color customization

### Flow vase

Width: 21cm Depth: 17cm Height: 39cm