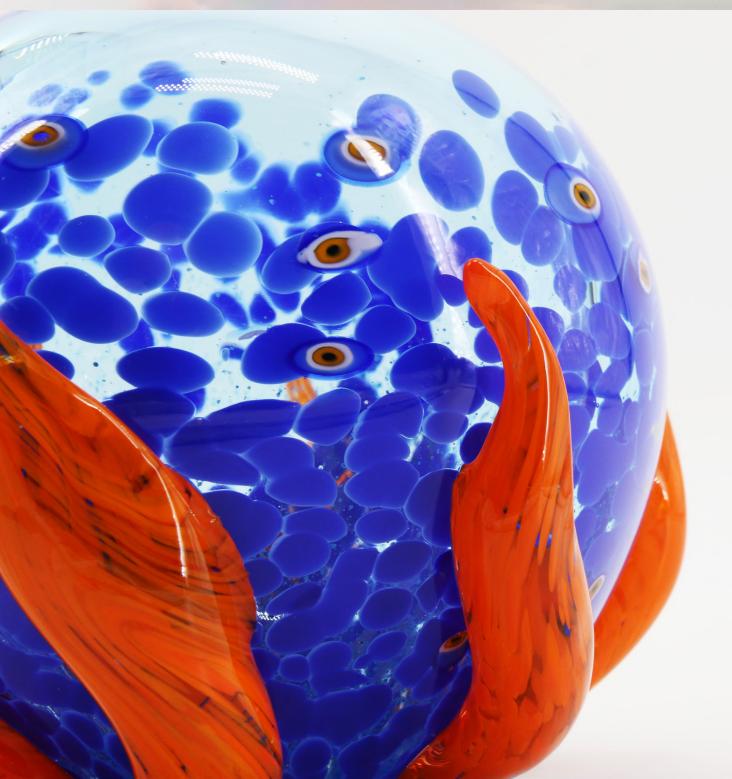

# Soulfire Sphere Decorative Pieces

Our Murano glass spheres are handcrafted using traditional glassblowing techniques, making each one completely unique. With their rich colors, intricate patterns, murrine and striking details, these spheres are a true expression of Venetian artistry. Each piece reflects a balance of

contrasts—light and dark, calm and passion—capturing the essence of the human spirit. Elegant and meaningful, they bring timeless beauty and a touch of inspiration to any space. To make them even more special, our spheres

can be customized to reflect your personal style or vision.

Available for complete color customization

Width: 18cm Depth: 18cm Height: 18cm