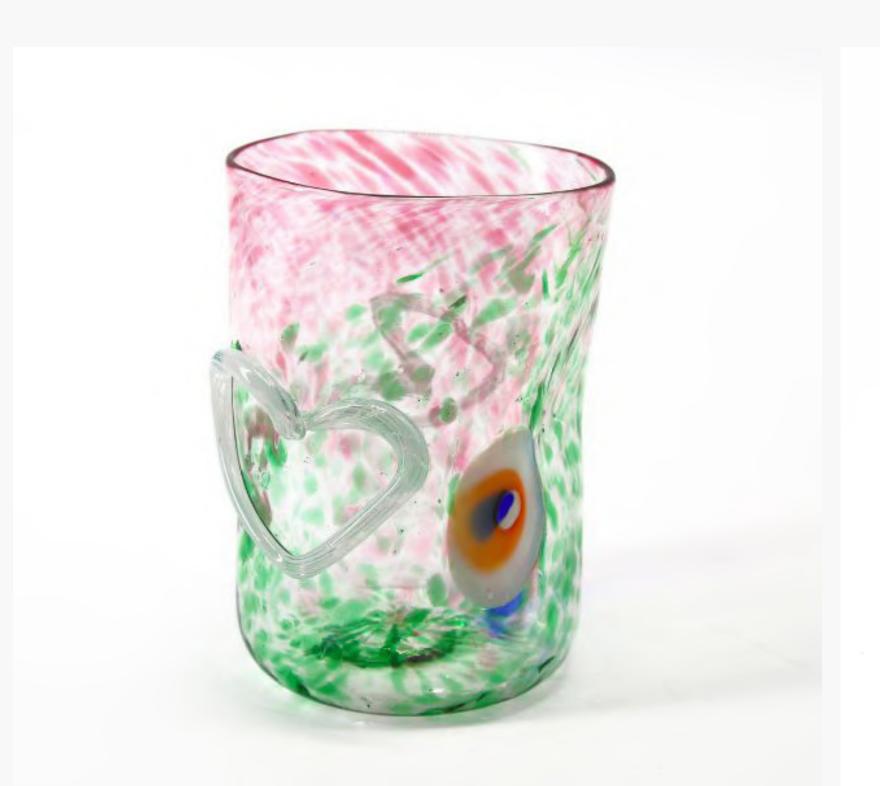

## Relief Glasses Collection

The Relief Glasses Collection is inspired by Venice, with each glass capturing a different element of the city. Designed to complement one another, their varied colors create a harmonious and uplifting combination. Though delicate in appearance, they are dishwasher-safe and perfect for everyday use.