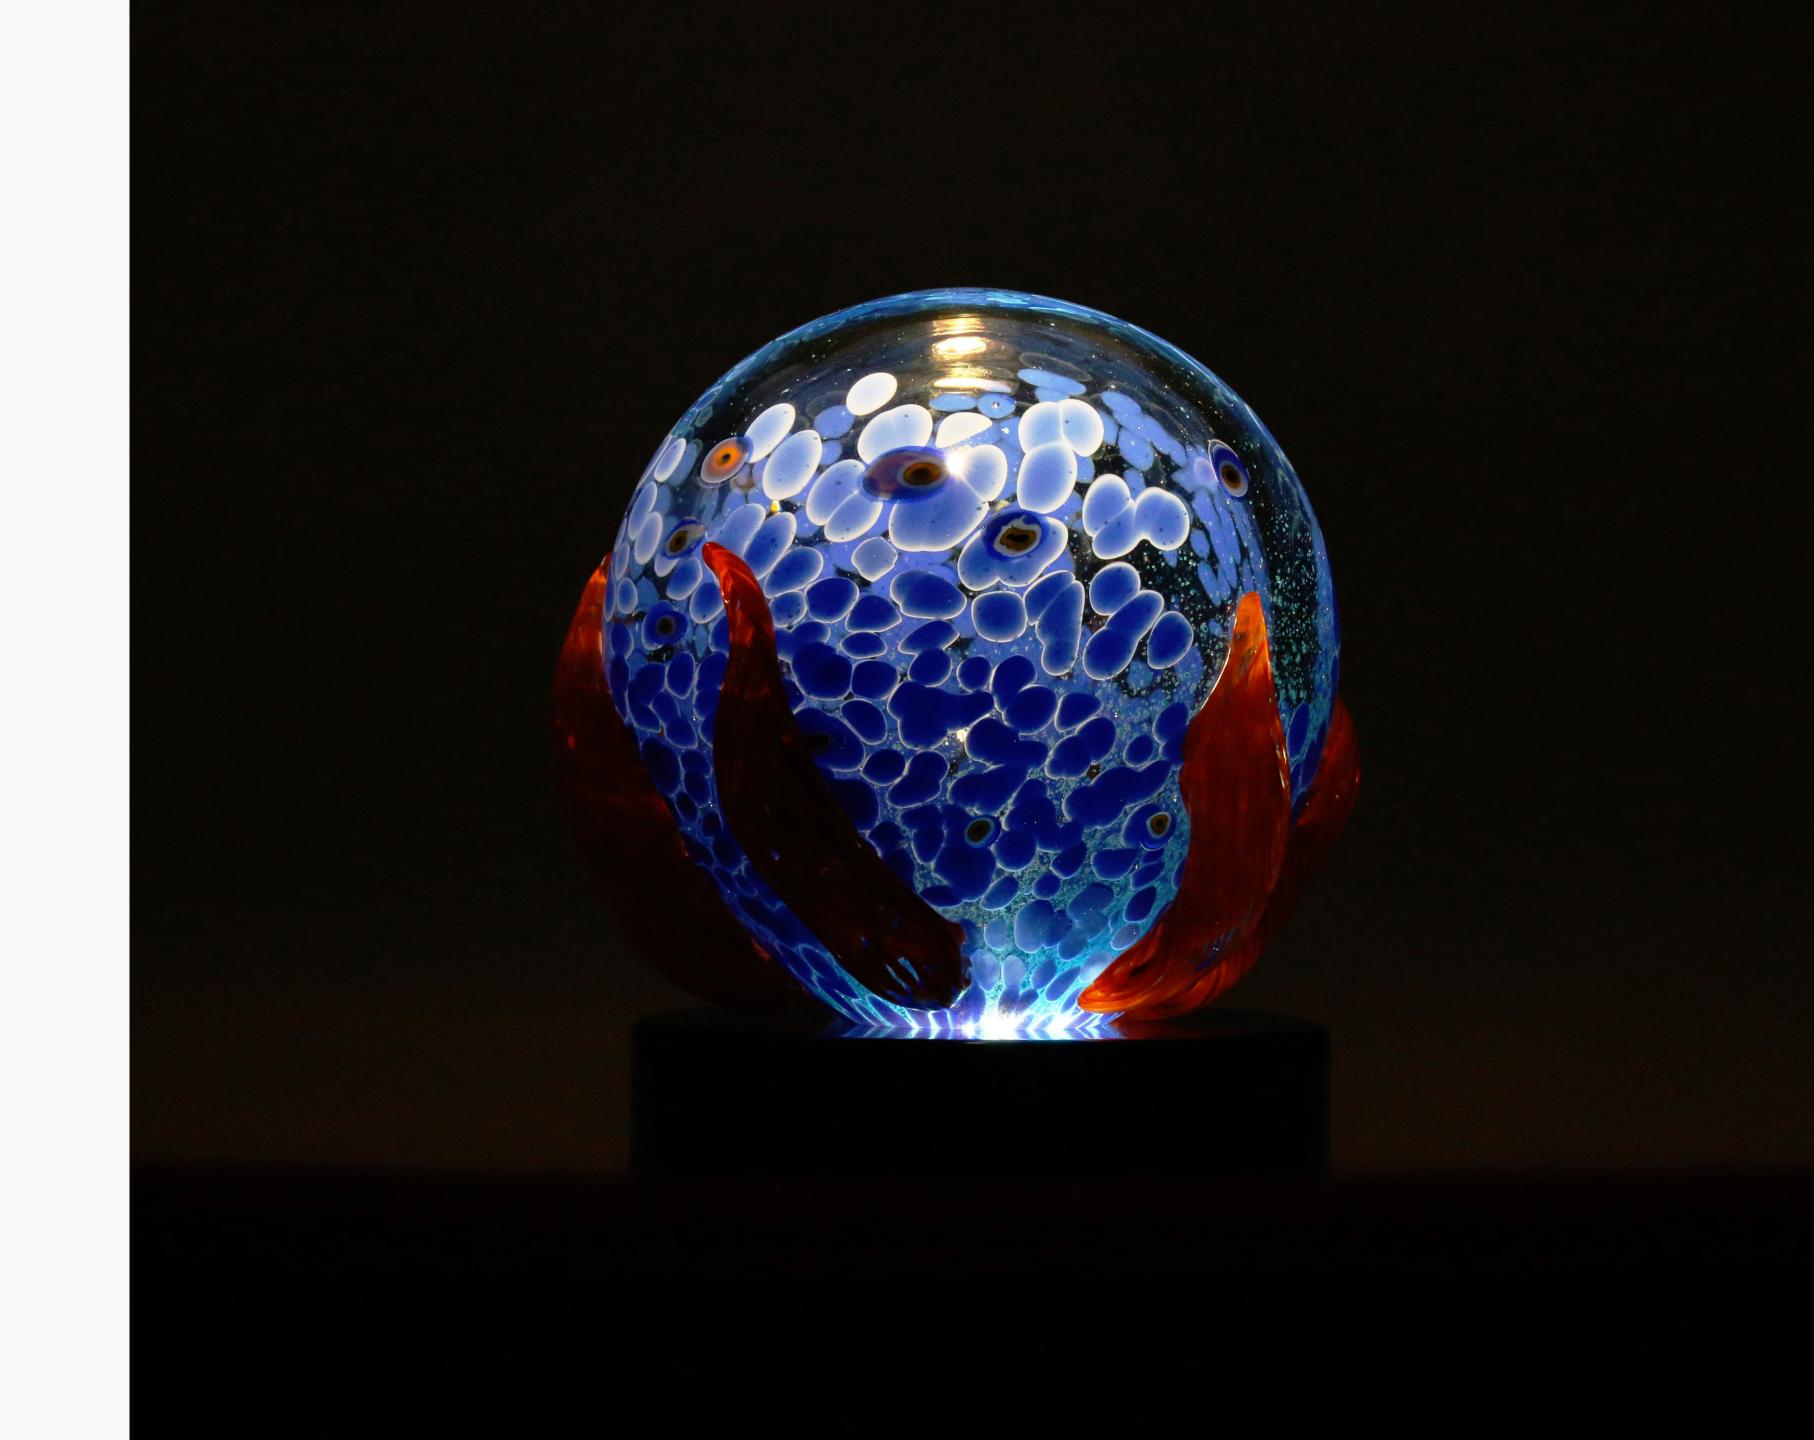

# Soulfire Sphere Decorative Pieces

Our Murano glass spheres are handcrafted using traditional glassblowing techniques, making each one completely unique. With their rich colors, intricate patterns, murrine and striking details, these spheres are a true expression of Venetian artistry. Each piece reflects a balance of

contrasts—light and dark, calm and passion—capturing the essence of the human spirit. Elegant and meaningful, they bring timeless beauty and a touch of inspiration to any space. To make them even more special, our spheres

can be customized to reflect your personal style or vision.

Available for complete color customization

Width: 18cm Depth: 18cm Height: 18cm