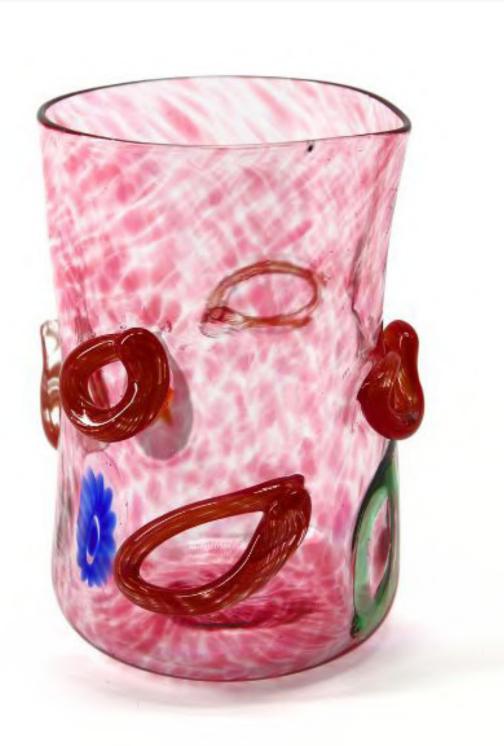

## Relief Glasses Collection

The Relief Glasses Collection is inspired by Venice, with each glass capturing a different element of the city. Designed to complement one another, their varied colors create a harmonious and uplifting combination. Though delicate in appearance, they are dishwasher-safe and perfect for everyday use.