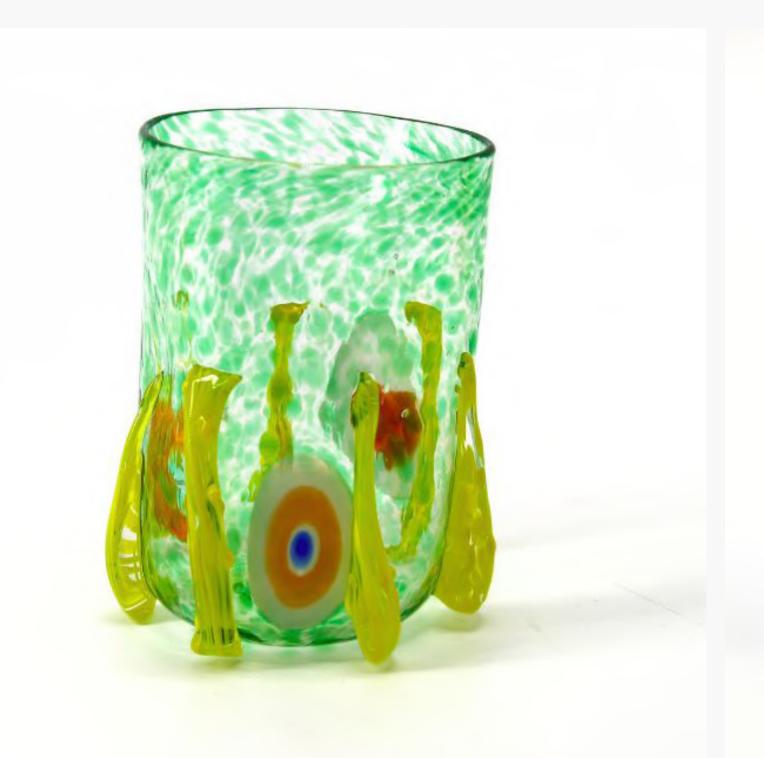

## Relief Glasses Collection

The Relief Glasses Collection is inspired by Venice, with each glass capturing a different element of the city. Designed to complement one another, their varied colors create a harmonious and uplifting combination. Though delicate in appearance, they are dishwasher-safe and perfect for everyday use.