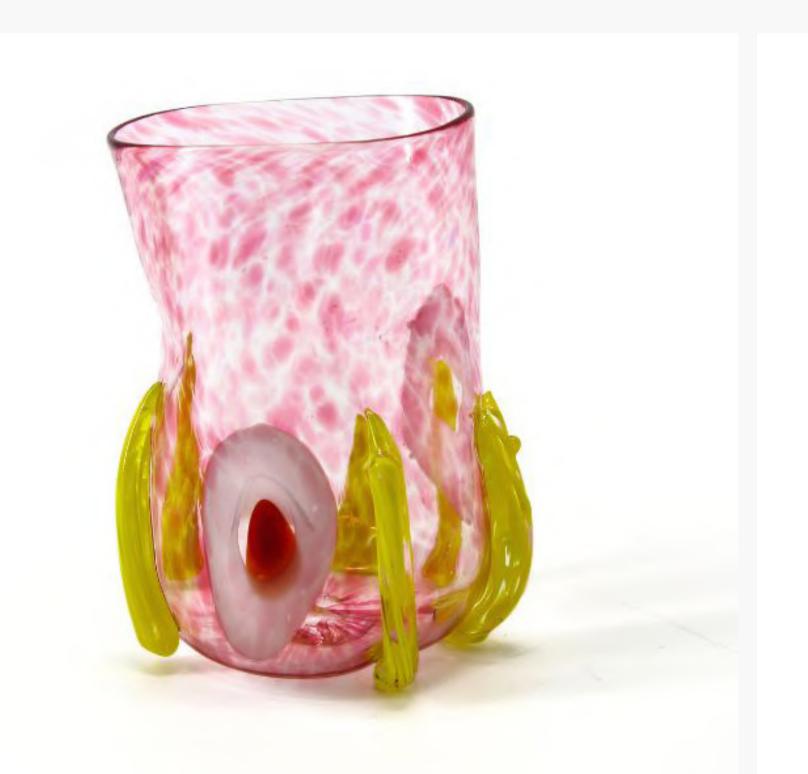

## Relief Glasses Collection

The Relief Glasses Collection is inspired by Venice, with each glass capturing a different element of the city. Designed to complement one another, their varied colors create a harmonious and uplifting combination. Though delicate in appearance, they are dishwasher-safe and perfect for everyday use.