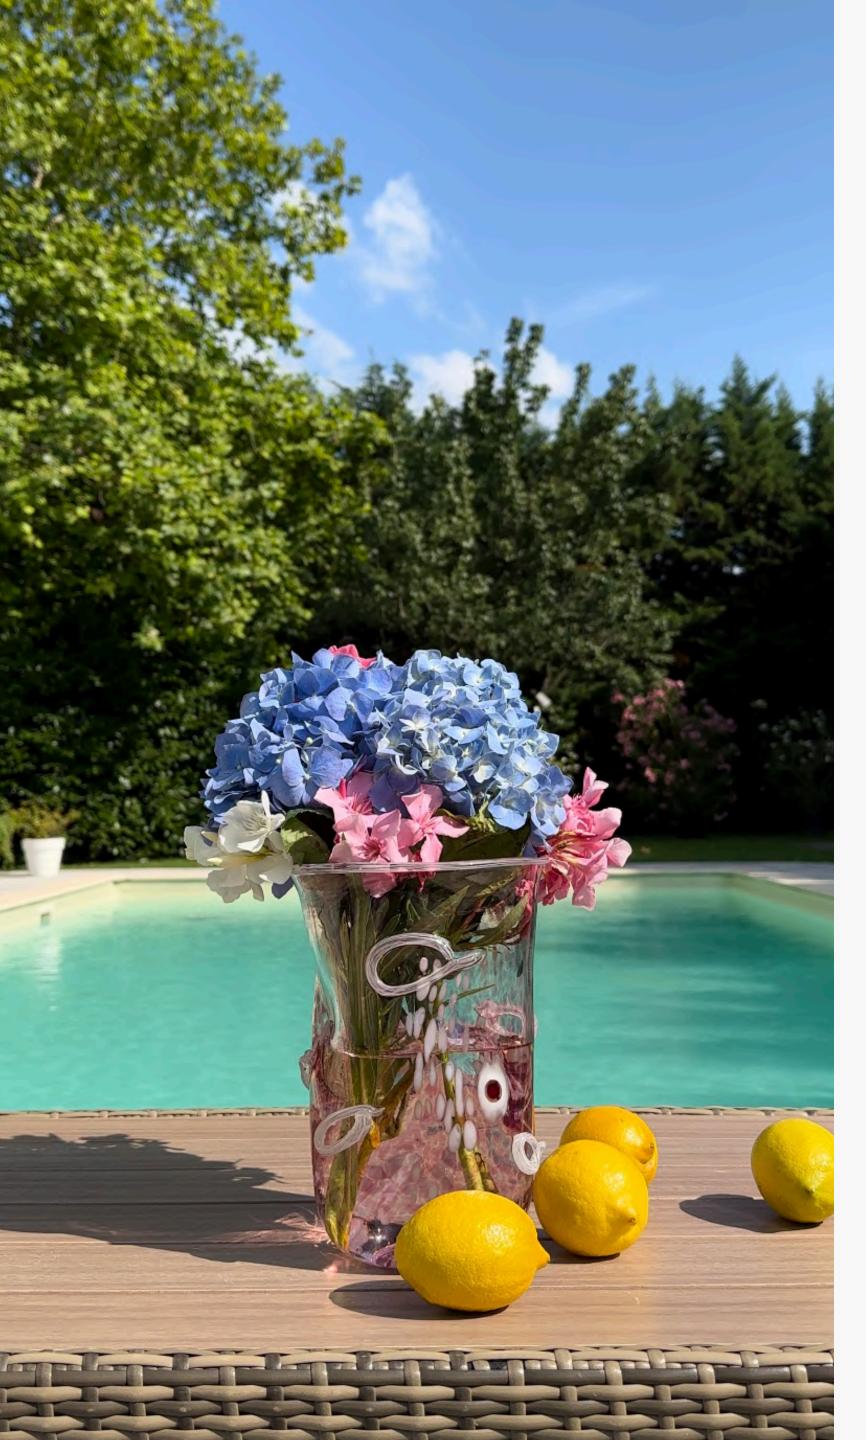

#### Vases

Our collection of vases features unique pieces with irregular shapes, vibrant colors, and distinctive reliefs. We believe that the environment we surround ourselves with can deeply influence our mood and self-expression. That's why we create our vases not only as vibrant and contemporary additions to any space but also as reminders that being different is beautiful, contributing to the positive energy and uniqueness of your surroundings

### Flow vase

Width: 21cm Depth: 17cm Height: 39cm