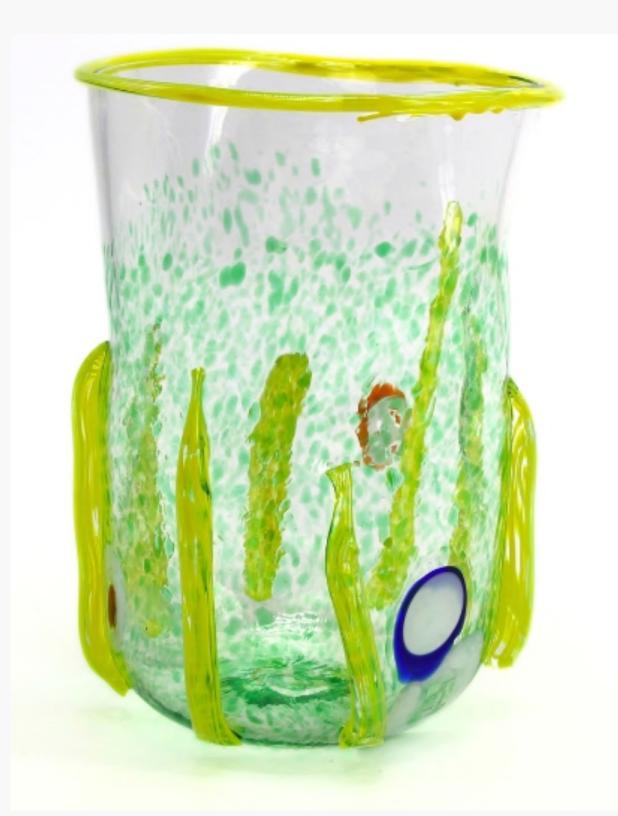

## Relief Glasses Collection

The Relief Glasses Collection is inspired by Venice, with each glass capturing a different element of the city. Designed to complement one another, their varied colors create a harmonious and uplifting combination. Though delicate in appearance, they are dishwasher-safe and perfect for everyday use.