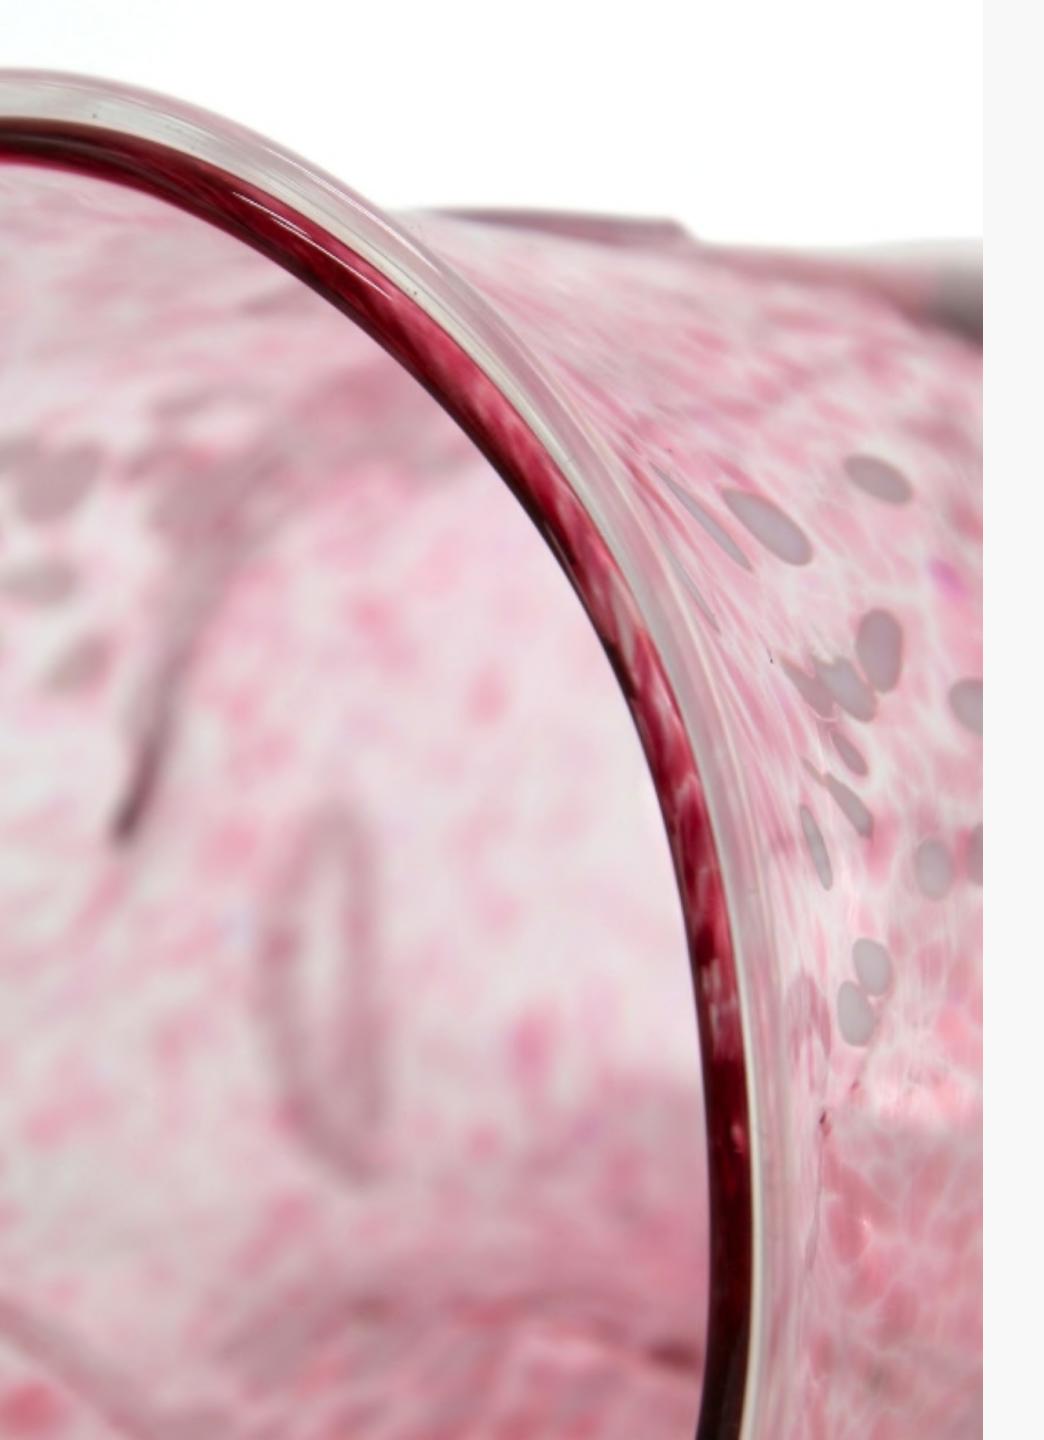

#### Dolce Vita Vase

With its mix of opaque white and pink murrine and irregular relief patterns done by hand, this vase offers a fresh take on Italian elegance. The abstract design is perfect for displaying flowers or as a striking piece on its own.