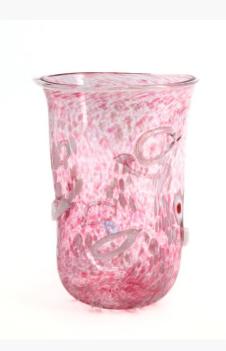

#### Dolce Vita Vase

With its mix of opaque white and pink murrine and irregular relief patterns done by hand, this vase offers a fresh take on Italian elegance. The abstract design is perfect for displaying flowers or as a striking piece on its own.