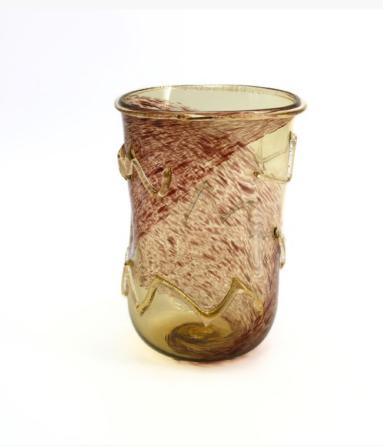

# Champagne Bucket Vase

Inspired by the colors of a sunset hitting the Venetian canals, this champagne bucket is designed to elegantly hold a bottle of champagne or wine. Featuring intricate 24k gold relief, it also serves as a sophisticated vase or bold decor piece, adding a touch of luxury to any setting.

Width: 16cm Depth: 16cm Height: 21cm

Available for complete color customization