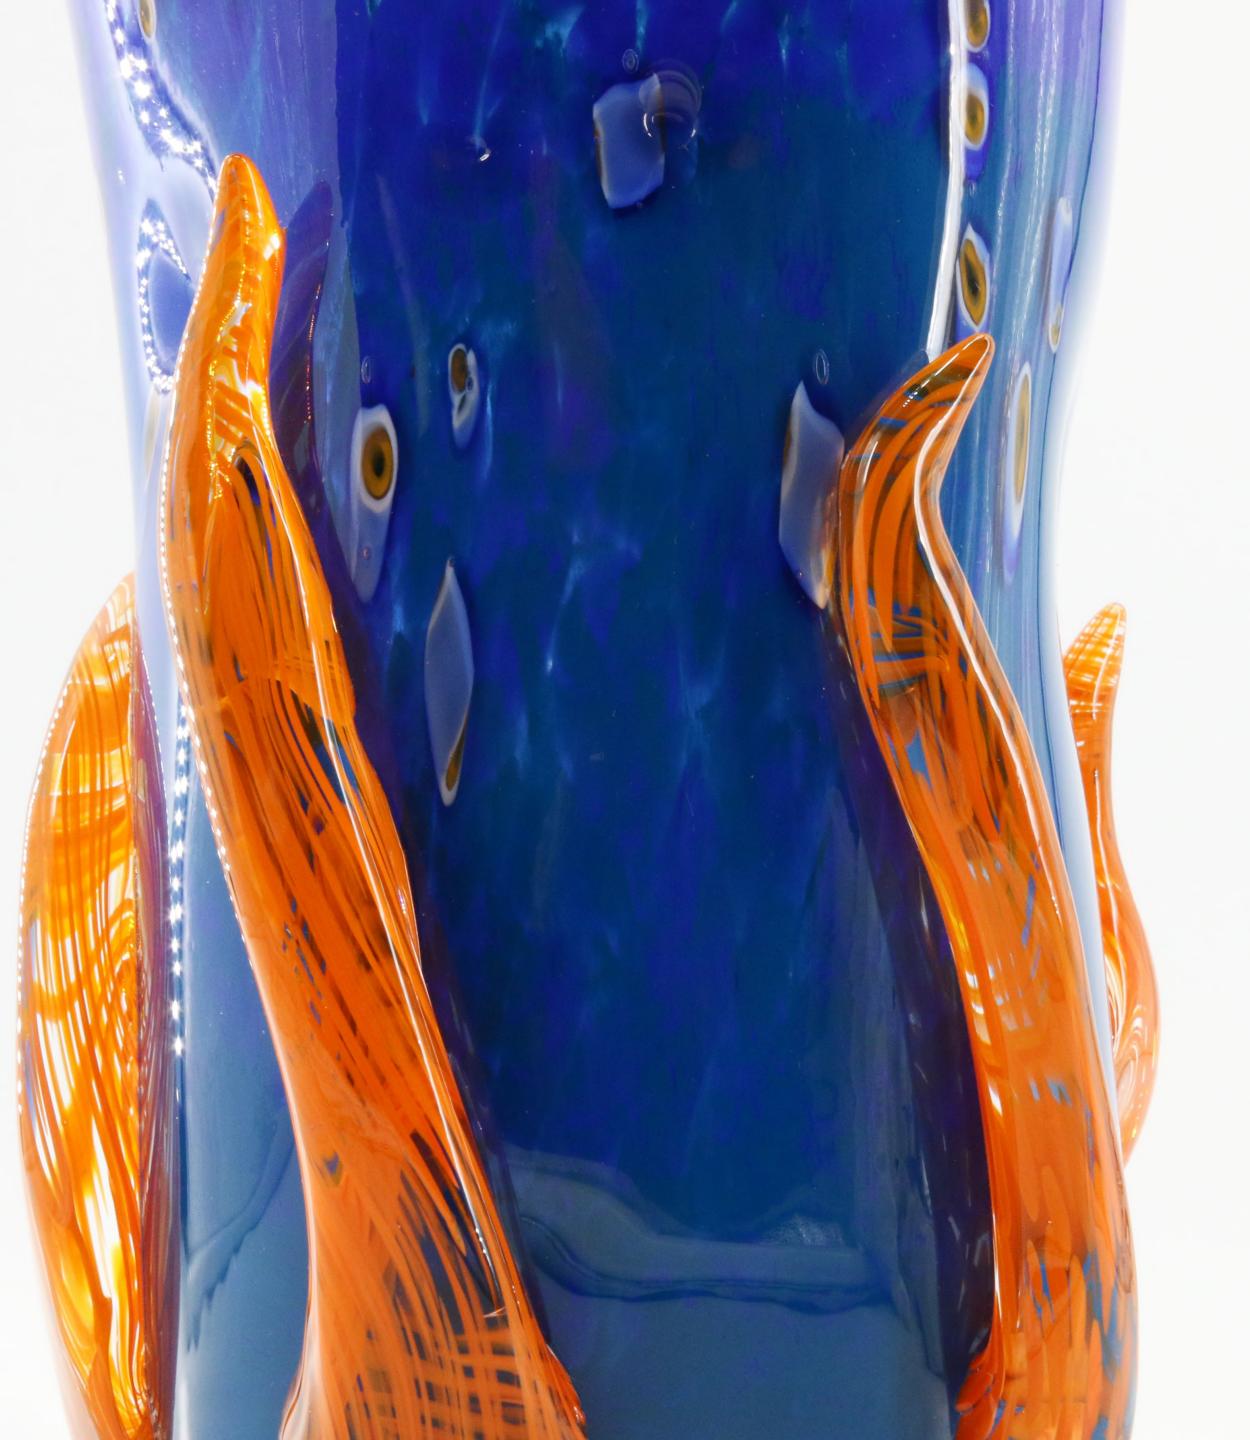

## Soulfire Vase

Width: 14cm Depth: 14cm Height: 28cm

Available for complete color customization