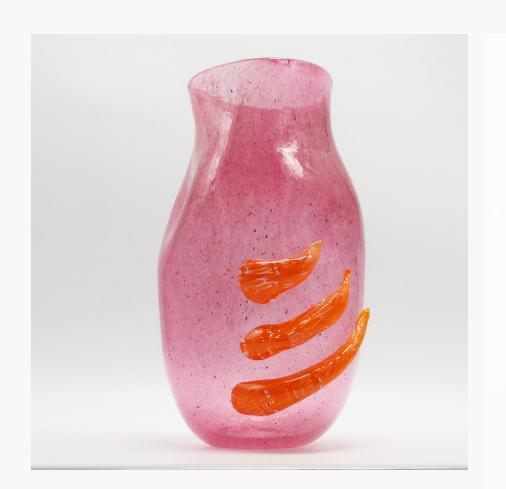

auty and a touch of inspiration to any space. To make them even more special, our spheres

can be customized to reflect your personal style or vision.

Available for complete color customization



Width: 18cm Depth: 18cm Height: 18cm





#### Vases

Our collection of vases features unique pieces with irregular shapes, vibrant colors, and distinctive reliefs. We believe that the environment we surround ourselves with can deeply influence our mood and self-expression. That's why we create our vases not only as vibrant and contemporary additions to any space but also as reminders that being different is beautiful, contributing to the positive energy and uniqueness of your surroundings





## Soulfire Vase

Width: 14cm Depth: 14cm Height: 28cm

Available for complete color customization







### Flow vase

Width: 21cm Depth: 17cm Height: 39cm





# Punch Jar Vase

Primarily designed as a vibrant punch jar, this bold and multifunctional piece also doubles as a striking centerpiece, champagne bucket, vase, or decorative accent, perfect for any occasion.

Available for complete color customization







# Champagne Bucket Vase

Inspired by the colors of a sunset hitting the Venetian canals, this champagne bucket is designed to elegantly hold a bottle of champagne or wine. Featuring intricate 24k gold relief, it also serves as a sophisticated vase or bold decor piece, adding a touch of luxury to any setting.



Width: 16cm Depth: 16cm Height: 21cm

Available for complete color customization







#### Aroma Diffuser Vase

Handmade using traditional lampworking techniques, t