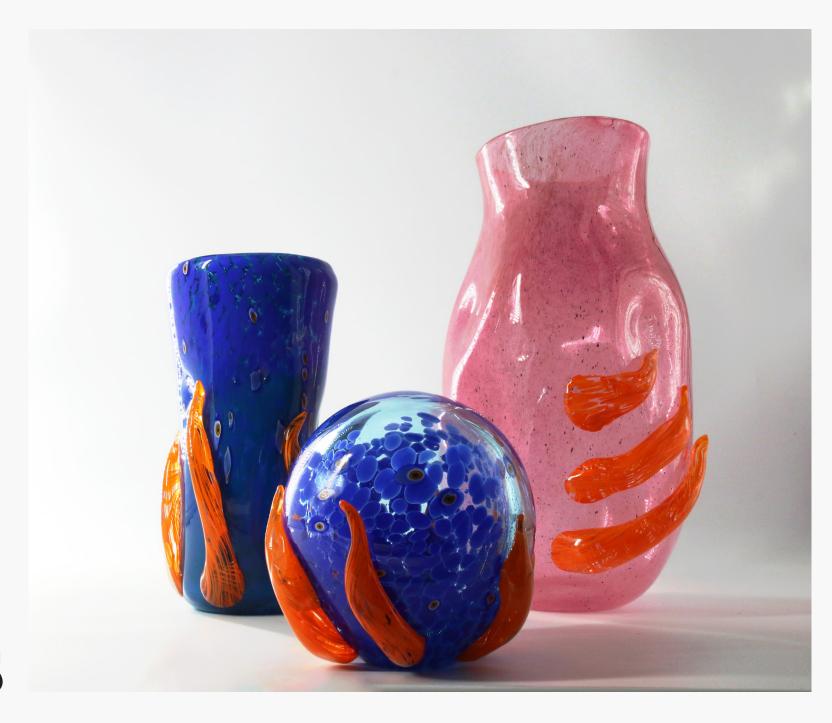

#### Vases

Our collection of vases features unique pieces with irregular shapes, vibrant colors, and distinctive reliefs. We believe that the environment we surround ourselves with can deeply influence our mood and self-expression. That's why we create our vases not only as vibrant and contemporary additions to any space but also as reminders that being different is beautiful, contributing to the positive energy and uniqueness of your surroundings

## Soulfire Vase

Width: 14cm Depth: 14cm Height: 28cm

Available for complete color customization