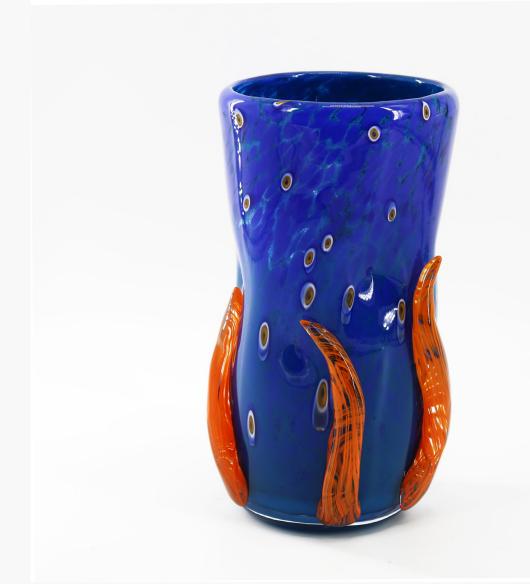

## Soulfire Vase

Width: 14cm Depth: 14cm Height: 28cm

Available for complete color customization