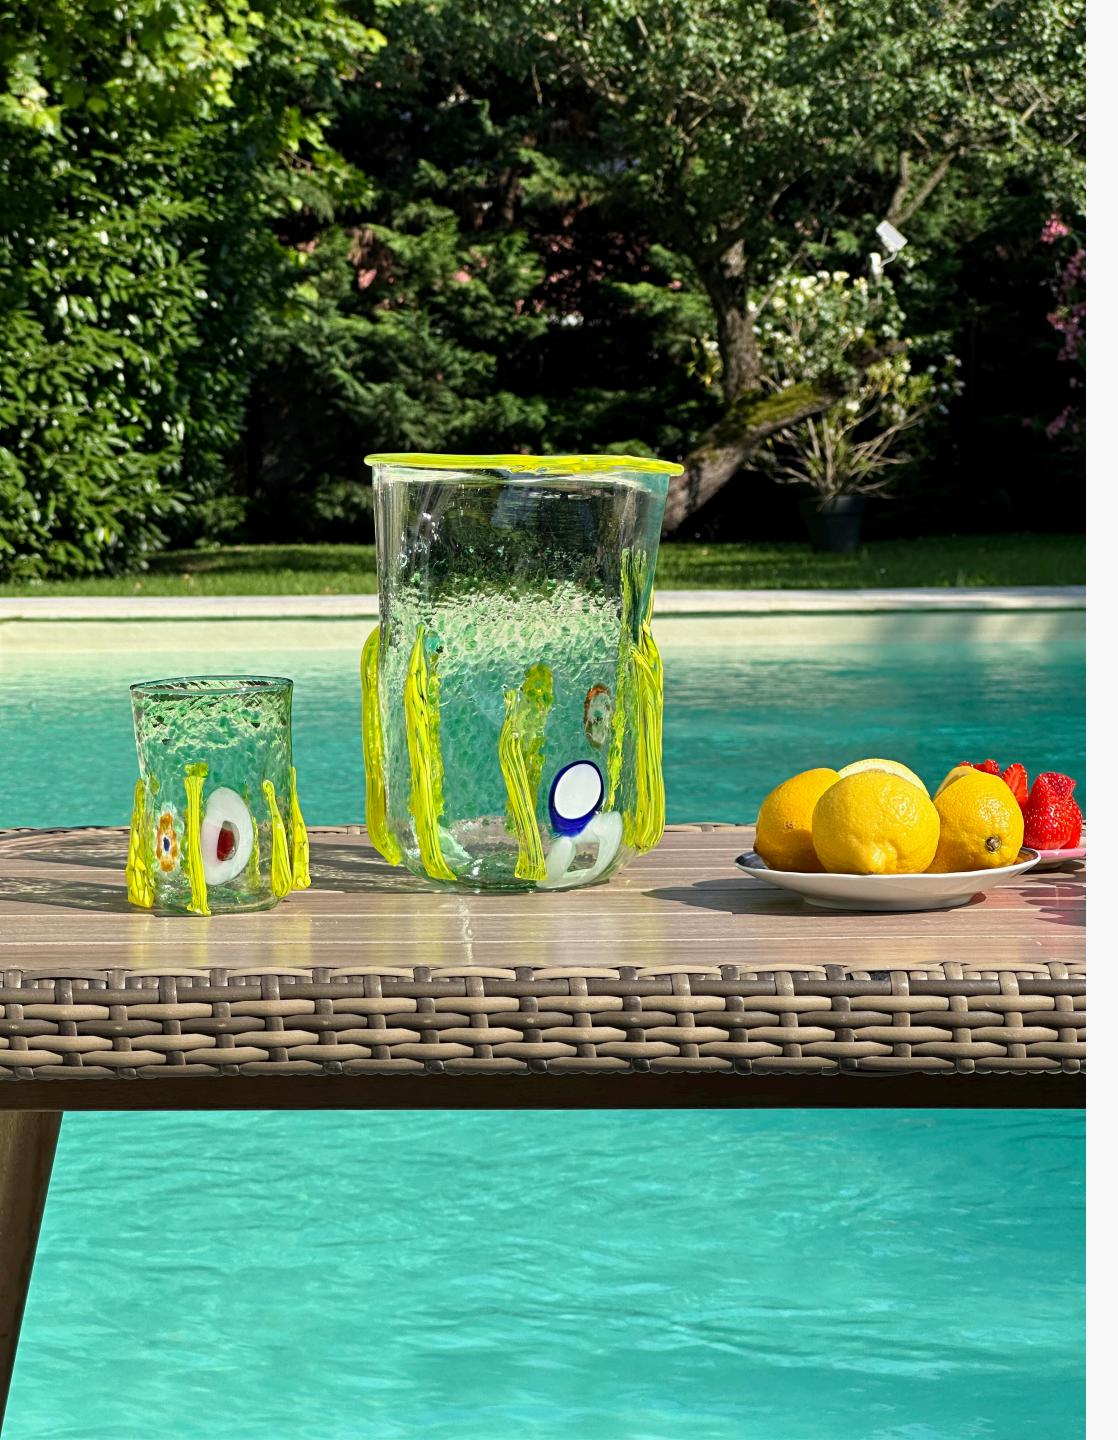

## Relief Glasses Collection

The Relief Glasses Collection is inspired by Venice, with each glass capturing a different element of the city. Designed to complement one another, their varied colors create a harmonious and uplifting combination. Though delicate in appearance, they are dishwasher-safe and perfect for everyday use.