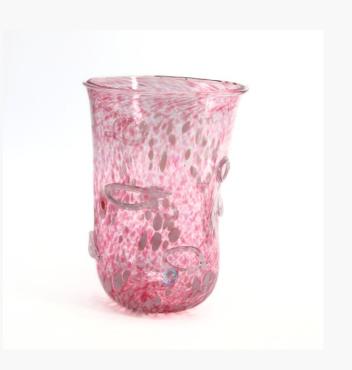

#### Dolce Vita Vase

With its mix of opaque white and pink murrine and irregular relief patterns done by hand, this vase offers a fresh take on Italian elegance. The abstract design is perfect for displaying flowers or as a striking piece on its own.