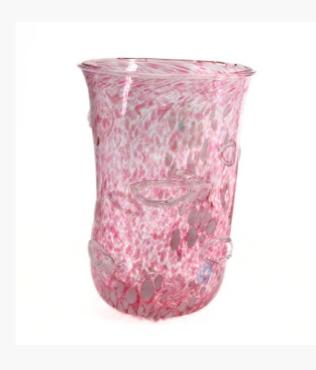

#### Dolce Vita Vase

With its mix of opaque white and pink murrine and irregular relief patterns done by hand, this vase offers a fresh take on Italian elegance. The abstract design is perfect for displaying flowers or as a striking piece on its own.