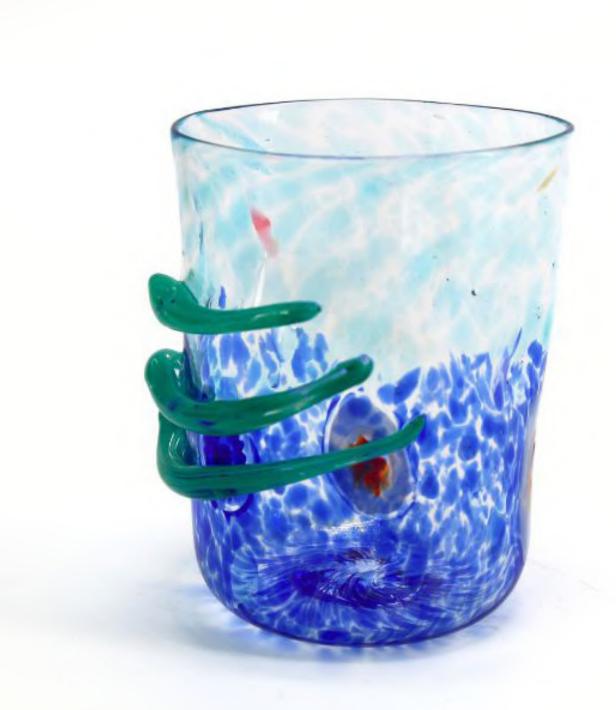

## Relief Glasses Collection

The Relief Glasses Collection is inspired by Venice, with each glass capturing a different element of the city. Designed to complement one another, their varied colors create a harmonious and uplifting combination. Though delicate in appearance, they are dishwasher-safe and perfect for everyday use.