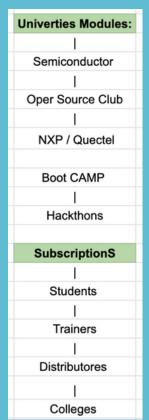

#### **Created own Modules of Engagements**

| Starup-               | Incubation Event M                                                                                            | odules  |
|-----------------------|---------------------------------------------------------------------------------------------------------------|---------|
|                       | Program Breakups                                                                                              |         |
|                       |                                                                                                               |         |
| Time Lines            | Program                                                                                                       | Levels  |
| 2 WEEKENDS            | BOOT CAMP                                                                                                     | Level-1 |
| 4 WEEKENDS            | MARKET SEGMENTATIONS / BUIDLING MVP/ Customer Discovery program                                               | Level-2 |
| 2 WEEKENDS            | PITCHDECK WORKSHOP                                                                                            | Level-3 |
| 1's in every<br>Month | INDUSTRIAL CONNECT /<br>NETWORKING                                                                            | Level-4 |
| 1's in 3<br>month     | SEED FUNDING « PRODUCT SHOW CASE EVENTS                                                                       | Level-5 |
| 3 MONTHS<br>WEEKEND   | 90 DAYS ACCELERATION WORKSHOP OUR STRENGHT« LARGEST STARTUP COMMUNITY N/W & WITH 12 INTERSHIP MODULE APPROCHS | Level-6 |