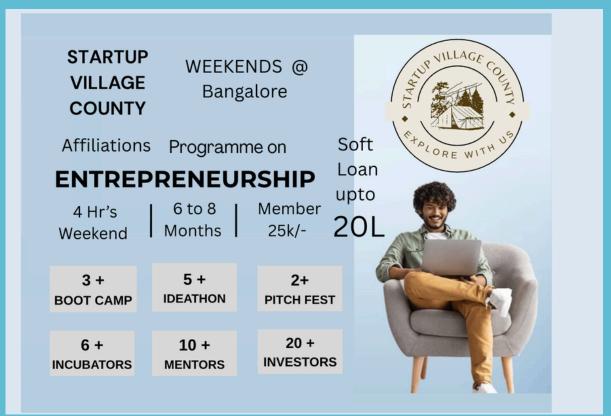

## <u>university Incubators in Bangalore:</u>

Mentors -> MVP-> Pitch Fest -> Seed fund -> Cohort -> Crowd fund

























B.M.S College of Engineering (Autonomous Institute under VTU) Estd. 1946









# How does a startup incubator program work



#### Types of funding / investment

- 1-Soft loans from banks & Incubator
- 2-Crowd funding programs
- 3- Fund rising through GOLD LOAN bonds
- 4-Rising membership by Channel Partners
- 5-Angel Investments
- 6- Venture Capital investment

Mentors & Coaching

Co working space

#### Benefits of COHORT program:

- 1- Easy Market accessibility through n/w
- 2-Finding CO-founder or Mentors
- 3-opportunity for seed funding
- 4- access pitch fest up to 4 times
- 5-Expansion of work force through Internship

#### Accelerators

- M