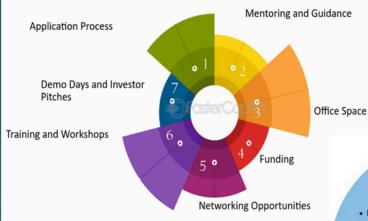

#### Accelerators

- MVP required
- Time-bound (2-4 months)
- · Cohort based
- Obj: Generates rapid growth
   & builds a strong business
   model
- · Demo day/Investments
- · Network of Industry experts

#### Incubators

- · No MVP required
- Ongoing period
- Not necessarily Cohort based
- Obj: Provide support and amenities to help startups over a longer period
- Network of experienced Entrepreneurs, Academicians and Alumni