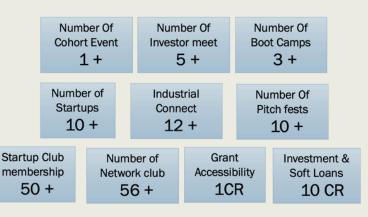

#### **Startup Achievements:**

- **Created Startup Community**
- Monthly One Pitch Fest
- Organised Venturethon &
- **Anveshana Competations**
- Created Entreperensherhsip Course
- **Built Weekend Training Modules**
- **Built Cohort Programs**
- More than 80 Active starts in the Groups
- CSR engagement Activities
- · more than 10 startups mentored
- Built crowd funding Models
- Built EV academy courses
- more than 25 Colleges in South India Connected