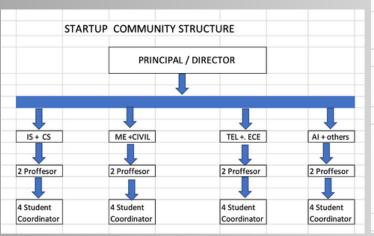

## <u>university Incubators in Bangalore:</u>

Mentors -> MVP-> Pitch Fest -> Seed fund -> Cohort -> Crowd fund

B.M.S College of Engineering (Autonomous Institute under VTU) Estd. 1946

Mentors & Coaching

Co working space

#### Benefits of COHORT program:

- 1- Easy Market accessibility through n/w
- 2-Finding CO-founder or Mentors
- 3-opportunity for seed funding
- 4- access pitch fest up to 4 times
- 5-Expansion of work force through Internship

#### Accelerators

- MVP required
- Time-bound (2-4 months)
- · Cohort based
- Obj: Generates rapid growth
   & builds a strong business
   model
- · Demo day/Investments
- · Network of Industry experts

#### Incubators

- · No MVP required
- Ongoing period
- Not necessarily Cohort based
- Obj: Provide support and amenities to help startups over a longer period
- Network of experienced Entrepreneurs, Academicians and Alumni

Mentors -> MVP-> Pitch Fest -> Seed fund -> Cohort -> Crowd fund