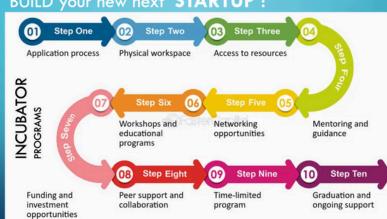

#### BUILD your new next **STARTUP**:

#### Types of funding / investment

- 1-Soft loans from banks & Incubator
- 2-Crowd funding programs
- 3- Fund rising through GOLD LOAN bonds
- 4-Rising membership by Channel Partners
- 5-Angel Investments
- 6- Venture Capital investment

Mentors & Coaching

Co working space

#### Benefits of COHORT program:

- 1- Easy Market accessibility through n/w
- 2-Finding CO-founder or Mentors
- 3-opportunity for seed funding
- 4- access pitch fest up to 4 times
- 5-Expansion of work force through Internship