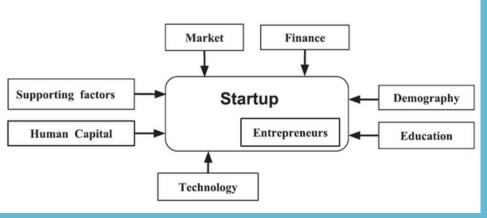

## <u>university Incubators in Bangalore:</u>

Mentors -> MVP-> Pitch Fest -> Seed fund -> Cohort -> Crowd fund

























B.M.S College of Engineering (Autonomous Institute under VTU) Estd. 1946









# How does a startup incubator program work



#### Types of funding / investment

- 1-Soft loans from banks & Incubator
- 2-Crowd funding programs
- 3- Fund rising through GOLD LOAN bonds
- 4-Rising membership by Channel Partners
- 5-Angel Investments
- 6- Venture Capital investment

Mentors & Coaching

Co working space

#### Benefits of COHORT program:

- 1- Easy Market accessibility through n/w
- 2-Finding CO-founder or Mentors
- 3-opportunity for seed funding
- 4- access pitch fest up to 4 times
- 5-Expansion of work force through Internship

#### Accelerators

- MVP r