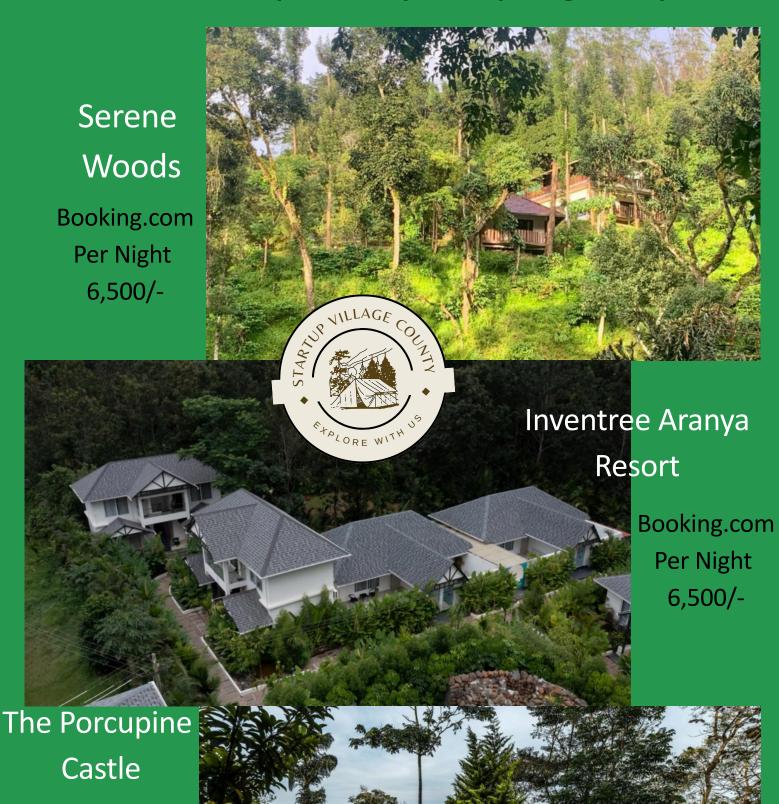

## **COORG - Complementary Yearely 5 Nights Stays**

Booking.com Per Night 6,500/-