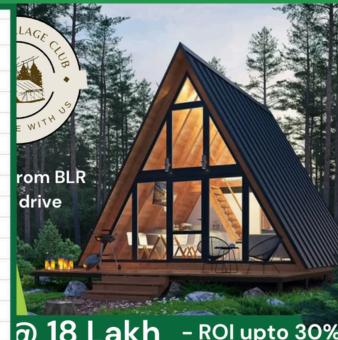

|  |





# බ 18 Lakh - ROI upto 30%

## - NATURE THERAPY - LONGITIVITY !!





### SANDALWOOD SPRINGS

A Legacy of Growth and Prosperity

Mother Earth Builders and Developers proudly presents Sandalwood Springs, an exclusively managed farmland project that combines nature, sustainability, and high returns. This project is designed to offer you a premium investment opportunity by cultivating valuable sandalwood trees. Sandalwood Springs is ideal for a weekend retreat since it guarantees that you will experience sustainable growth while taking in the tranquility of the Nature surroundings and live a healthy, restful lifestyle. Invest now to secure your future and live a peaceful, prosperous life!

At Sandalwood Springs, we take care of everything – from planting to harvesting – ensuring a hassle-fr