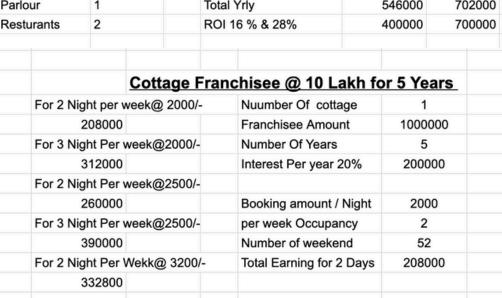

| Perticulares:  |         |
|----------------|---------|
| Land required  | 2 Acre  |
| Value 2 Acre   | 4 CR    |
| per Acre Sites | 20      |
| Number floor   | 3       |
| Per Site rooms | 6       |
| 44 rroms Sites | 8 Sites |
| Pool           | 2       |
| Party Hall     | 2       |
| Bar            | 1       |
| Parlour        | 1       |
| Resturants     | 2       |
|                |         |

|                         | - 1      | The same of the sa |  |
|-------------------------|----------|--------------------------------------------------------------------------------------------------------------------------------------------------------------------------------------------------------------------------------------------------------------------------------------------------------------------------------------------------------------------------------------------------------------------------------------------------------------------------------------------------------------------------------------------------------------------------------------------------------------------------------------------------------------------------------------------------------------------------------------------------------------------------------------------------------------------------------------------------------------------------------------------------------------------------------------------------------------------------------------------------------------------------------------------------------------------------------------------------------------------------------------------------------------------------------------------------------------------------------------------------------------------------------------------------------------------------------------------------------------------------------------------------------------------------------------------------------------------------------------------------------------------------------------------------------------------------------------------------------------------------------------------------------------------------------------------------------------------------------------------------------------------------------------------------------------------------------------------------------------------------------------------------------------------------------------------------------------------------------------------------------------------------------------------------------------------------------------------------------------------------------|--|
|                         |          |                                                                                                                                                                                                                                                                                                                                                                                                                                                                                                                                                                                                                                                                                                                                                                                                                                                                                                                                                                                                                                                                                                                                                                                                                                                                                                                                                                                                                                                                                                                                                                                                                                                                                                                                                                                                                                                                                                                                                                                                                                                                                                                                |  |
| RESORT @ BANK of RI     | VER      |                                                                                                                                                                                                                                                                                                                                                                                                                                                                                                                                                                                                                                                                                                                                                                                                                                                                                                                                                                                                                                                                                                                                                                                                                                                                                                                                                                                                                                                                                                                                                                                                                                                                                                                                                                                                                                                                                                                                                                                                                                                                                                                                |  |
| Number of Rooms         | 22       | 44                                                                                                                                                                                                                                                                                                                                                                                                                                                                                                                                                                                                                                                                                                                                                                                                                                                                                                                                                                                                                                                                                                                                                                                                                                                                                                                                                                                                                                                                                                                                                                                                                                                                                                                                                                                                                                                                                                                                                                                                                                                                                                                             |  |
| lease amount            | 2500000  | 2500000                                                                                                                                                                                                                                                                                                                                                                                                                                                                                                                                                                                                                                                                                                                                                                                                                                                                                                                                                                                                                                                                                                                                                                                                                                                                                                                                                                                                                                                                                                                                                                                                                                                                                                                                                                                                                                                                                                                                                                                                                                                                                                                        |  |
| 16% & 28% interest      | 400000   | 700000                                                                                                                                                                                                                                                                                                                                                                                                                                                                                                                                                                                                                                                                                                                                                                                                                                                                                                                                                                                                                                                                                                                                                                                                                                                                                                                                                                                                                                                                                                                                                                                                                                                                                                                                                                                                                                                                                                                                                                                                                                                                                                                         |  |
| Total Invest ment       | 55000000 | 110000000                                                                                                                                                                                                                                                                                                                                                                                                                                                                                                                                                                                                                                                                                                                                                                                                                                                                                                                                                                                                                                                                                                                                                                                                                                                                                                                                                                                                                                                                                                                                                                                                                                                                                                                                                                                                                                                                                                                                                                                                                                                                                                                      |  |
| Total Invest ment Rised | 5.5 CR   | 11 Cr                                                                                                                                                                                                                                                                                                                                                                                                                                                                                                                                                                                                                                                                                                                                                                                                                                                                                                                                                                                                                                                                                                                                                                                                                                                                                                                                                                                                                                                                                                                                                                                                                                                                                                                                                                                                                                                                                                                                                                                                                                                                                                                          |  |
| Buildup Area / room     | 600 Sqt  | 600 Sq Ft                                                                                                                                                                                                                                                                                                                                                                                                                                                                                                                                                                                                                                                                                                                                                                                                                                                                                                                                                                                                                                                                                                                                                                                                                                                                                                                                                                                                                                                                                                                                                                                                                                                                                                                                                                                                                                                                                                                                                                                                                                                                                                                      |  |
| Number of Weekend       | 52       | 52                                                                                                                                                                                                                                                                                                                                                                                                                                                                                                                                                                                                                                                                                                                                                                                                                                                                                                                                                                                                                                                                                                                                                                                                                                                                                                                                                                                                                                                                                                                                                                                                                                                                                                                                                                                                                                                                                                                                                                                                                                                                                                                             |  |
| Per Room Charges        | 3500     | 4500                                                                                                                                                                                                                                                                                                                                                                                                                                                                                                                                                                                                                                                                                                                                                                                                                                                                                                                                                                                                                                                                                                                                                                                                                                                                                                                                                                                                                                                                                                                                                                                                                                                                                                                                                                                                                                                                                                                                                                                                                                                                                                                           |  |
| weekly booking          | 3        | 3                                                                                                                                                                                                                                                                                                                                                                                                                                                                                                                                                                                                                                                                                                                                                                                                                                                                                                                                                                                                                                                                                                                                                                                                                                                                                                                                                                                                                                                                                                                                                                                                                                                                                                                                                                                                                                                                                                                                                                                                                                                                                                                              |  |
| Total Yrly              | 546000   | 702000                                                                                                                                                                                                                                                                                                                                                                                                                                                                                                                                                                                                                                                                                                                                                                                                                                                                                                                                                                                                                                                                                                                                                                                                                                                                                                                                                                                                                                                                                                                                                                                                                                                                                                                                                                                                                                                                                                                                                                                                                                                                                                                         |  |
| ROI 16 % & 28%          | 400000   | 700000                                                                                                                                                                                                                                                                                                                                                                                                                                                                                                                                                                                                                                                                                                                                                                                                                                                                                                                                                                                                                                                                                                                                                                                                                                                                                                                                                                                                                                                                                                                                                                                                                                                                                                                                                                                                                                                                                                                                                                                                                                                                                                                         |  |