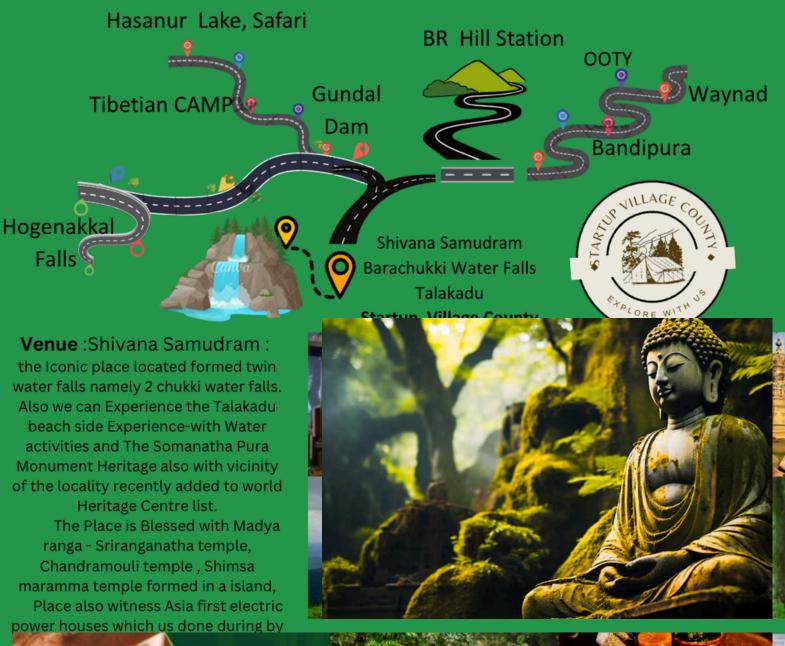

For Group and family Expeditions BR Hills Dondeling Shivana Samudra Bandipura

Discovery Village Trails Shivana Samudrum 2 hr drive , 100KM

Wild Life Safari Open Jeep Drive

For Couples / family / Groups Open for <u>All weekends</u> For Discounts and Customisation Please contact back whats app @ <u>7676 55 8020</u> Includes Stay, food & Activities Check for the early bird discounts For **Solo trip** on every month 2<sup>nd</sup> & 4 th Weekends only fixed departure available from Bangalore & Includes Travel, Stay, Food and activities check for early bird discounts

# For Just -<del>1,00,000/-</del> 50,000/-

Free Access Oasis Swimming Pool 120 Months

Free Access Cosmo Fitness Gym 3650 Days

SAFARI PROGRAMS :Startup village & Sports Club Venue Located 2 Hrs drive from Bangalore via
Kanakapura and Bandipura Road. And It's a Idle place for the Nature and Adventure Lovers , there are more the 4 types for Safari are accessible just 1 hrs drive from the venue makes connecting belt to ...
K-Gud i Safari -The Safari located in BRT Tiger Reservoir organised by GVT departments , 650/- person
Bandipura Safari- this is located connecting Road Ooty & Wayanad Des5na5ons , 650/- per person
MM h ills Safari – recently a new Safari opened in MM hills wild life ( Ajjipura & PG palya) Sathe Mangala Forest - safari was conducted at Dhondeling to Hasanur Connecting belt.