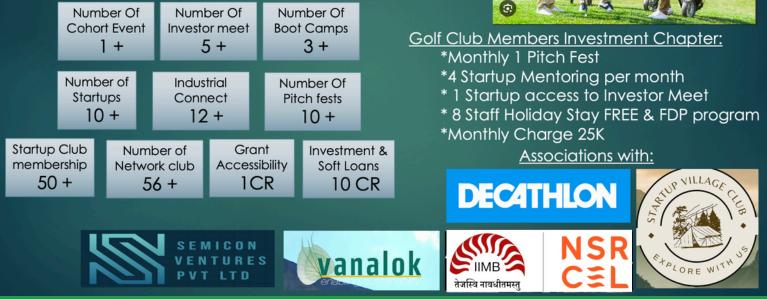

**STARTUP Village INCUBATION PROGRAMS** 

Startup incubation stages include application/selection, onboarding/resource

access, mentorship/training, product development/market validation, funding/scaling preparation, and graduation/demo day, fostering growth from ideation to market-ready ventures.

## Startup Village Engagement with UNIVERSITIES:

-College Anvetiona Competitions & Ideathon/Venturathon -Startup Village & Vanaloka Centre Of Excellence & Club Formations -Vanaloka & Decathlon Survival Camps reality Show -Startup Boot camps Engagements & Department Collaborations