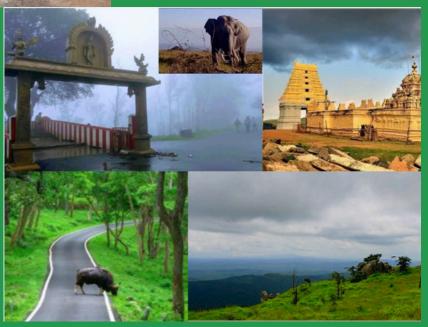

### Himavad Gopalan Hills: (80KM)at a

height of 1450m India and Extensively wooded. It also highest peak in the Bandipore national P ark.

BR Hills : (40 KM ) ranges from 1400m to

1800m India , well known tribal Locality around the region witch exclusive drive experience and scenic points !!

### BR HILLS & Wildlife :

- Explore Tribal Village
- Nature Walk & Study
- K-Gudi Wild Safari,
- Coffee Making Factory Visits
- Herbal Plantation Visit
- Organic Farm visit & Explore
- Honey BEE Farm Study
- Biodiversity and Conservation