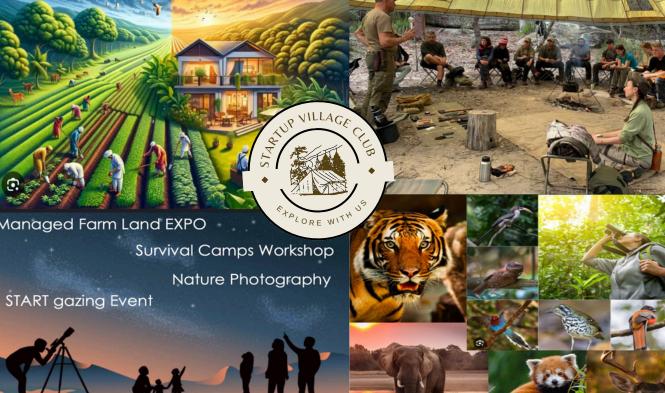

SAFARI PROGRAMS :Startup village & Sports Club Venue Located 2 Hrs drive from Bangalore via
Kanakapura and Bandipura Road. And It's a Idle place for the Nature and Adventure Lovers , there are more the 4 types for Safari are accessible just 1 hrs drive from the venue makes connecting belt to ...
K-Gud i Safari -The Safari located in BRT Tiger Reservoir organised by GVT departments , 650/- person
Bandipura Safari- this is located connecting Road Ooty & Wayanad Des5na5ons , 650/- per person
MM h ills Safari – recently a new Safari opened in MM hills wild life ( Ajjipura & PG palya) Sathe Mangala
Forest - safari was conducted at Dhondeling to Hasanur Connecting belt.

#### WILD LIFE TOUR PROGRAMS @ DISCOVERY Village Trials

STARTUP VILLAGE CLUB: Plan A (2 D& 1N) Venue : Startup Village Club (Shivanasamudram)

Day 1- Check-in 5me :

4 PM, Welcome drink and Introduction,

4.30 – Open jeep Drive and Sunset Walk @ Ramathirtha Early morning Open Jeep drive Ramathirtha, 6 Km u p hill drive about 40 min drive from the 6 Km up hill drive about 40 min drive from the campsite to Ramathirtha beVa, Briefing about the campsite to Ramathirtha beVa, Briefing about Locations, and

Sunday : A tour to BR hills , K Gudi ( wild Safari) Amrutha Bhoomi Farm land Visit (OR) Bandipura and Himavad Gopalan hill explorations

BR Hils. Bandipur. MMHills Trekking, Rapling • shooting, Archery Camping & Bonefire paint ball tournament Off Rd Go Kart School Agritour **ATV Quad Bike**  Wild life photography Kayaking ,fishing, Birds Watching & Sound recording bananaride, Speed boat
 Wildlife Survival events Ayur farm & SPA Open Jeep ride Book your tour today www.startupvillageclub.in

## Startup Village Club

for more Customisation

- Tibetian Camps & Safari
- Bandipura & Masina Gudi
- MM hills & Tribal Village
- Organic Farm visit
- Talakadu & Somanatha Pura world heritage