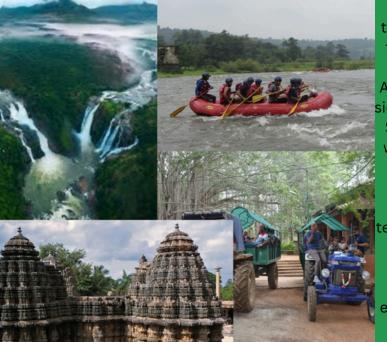

SAFARI PROGRAMS :Startup village & Sports Club Venue Located 2 Hrs drive from Bangalore via
Kanakapura and Bandipura Road. And It's a Idle place for the Nature and Adventure Lovers , there are more the 4 types for Safari are accessible just 1 hrs drive from the venue makes connecting belt to ...
K-Gud i Safari -The Safari located in BRT Tiger Reservoir organised by GVT departments , 650/- person
Bandipura Safari- this is located connecting Road Ooty & Wayanad Des5na5ons , 650/- per person
MM h ills Safari – recently a new Safari opened in MM hills wild life ( Ajjipura & PG palya) Sathe Mangala
Forest - safari was conducted at Dhondeling to Hasanur Connecting belt.

Sunday : A tour to BR hills , K Gudi ( wild Safari) Amrutha Bhoomi Farm land Visit (OR) Bandipura and Himavad Gopalan hill explorations

BR Hils. Bandipur. MMHills Trekking, Rapling • shooting, Archery Camping & Bonefire paint ball tournament Off Rd Go Kart School Agritour **ATV Quad Bike**  Wild life photography Kayaking ,fishing, Birds Watching & Sound recording bananaride, Speed boat
 Wildlife Survival events Ayur farm & SPA Open Jeep ride Book your tour today www.startupvillageclub.in