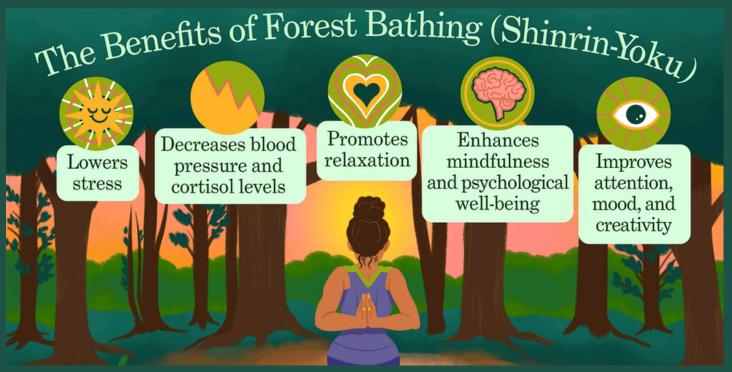

## Nature Therapy

Will be charged as per the Standard Price of Prakruthi Dhama

- Ayur Massage -700/-
- Available 30+ therapy types