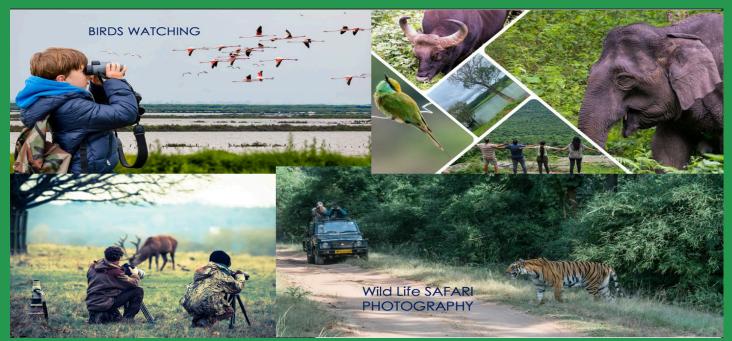

2 days Wild tour level 1- Beginner's Only Nature Photo Graphy

Wild Life Safari Open Jeep Drive

MM hills, BR Hills & Bandipur

Wild Life SAFARI PHOTOGRAPHY

Camp Facili5es :

- Meeting/ Training Rooms
  - Swimming Pool
  - Camping Ground
  - Cottages

• Tractor/Jeep Rides Forestry Programs:

- Nature Science programs
- Wild life Conservation
- Organic Farming
- Birds Watch & Trekking

Sunday : A tour to BR hills , K Gudi ( wild Safari) Amrutha Bhoomi Farm land Visit (OR) Bandipura and Himavad Gopalan hill explorations

BR Hils. Bandipur. MMHills Trekking, Rapling • shooting, Archery Camping & Bonefire paint ball tournament Off Rd Go Kart School Agritour **ATV Quad Bike**  Wild life photography Kayaking ,fishing, Birds Watching & Sound recording bananaride, Speed boat
 Wildlife Survival events Ayur farm & SPA Open Jeep ride Book your tour today www.startupvillageclub.in