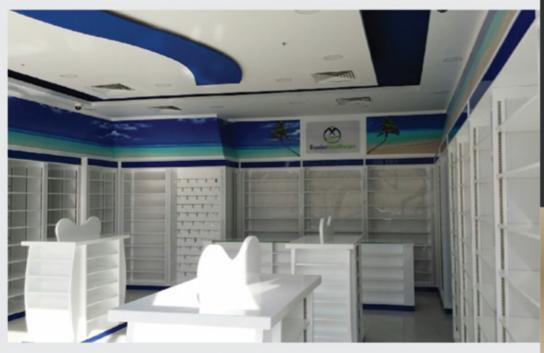

## Al Neel Pharmacy

Project Name: Al Neel Pharmacy

Location: Sharjah, UAE Role: Design & Execution

The overarching concept for Al Neel Pharmacy revolves around minimalism. Clean, open spaces are complemented by a neutral color palette of white, wood tones, and glass elements. This approach creates a serene and uncluttered atmosphere, which enhances the overall customer experience. The design focuses on creating an open-plan layout with clear sightlines, allowing customers to navigate through the space with ease.