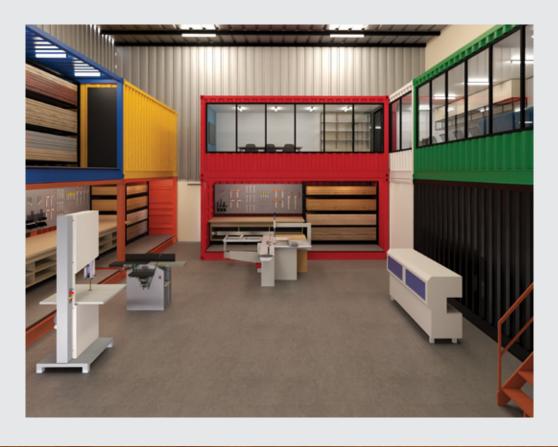

## **C**arpentry Warehouse

Project Name: Carpentry Warehouse Location: Dubai, UAE Role: Design & Execution