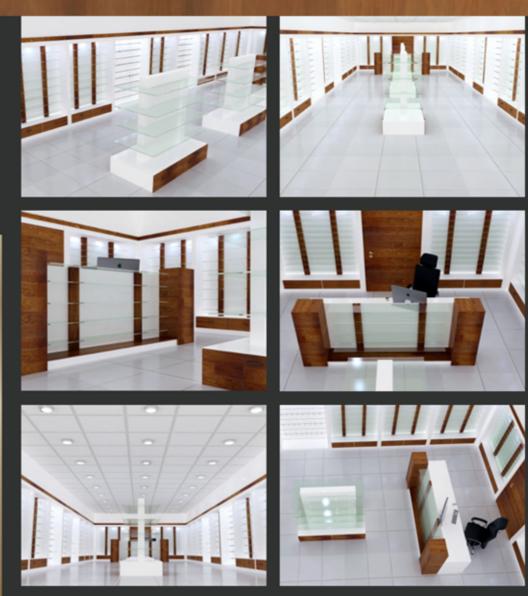

#### **O4** Optical

Project Name: O4 Optical Project Type: Optical Shop Location: Abu Dhabi Role: Design & Execution

O4 Optical aims to create a modern, sleek, and welcoming atmosphere that blends functional retail space with a touch of elegance. The color theme features a harmonious combination of wood, white, and grey, offering a clean, sophisticated aesthetic that also provides warmth and comfort for customers. The design focuses on creating an open, airy space while optimizing product display areas, customer flow, and seating zones.