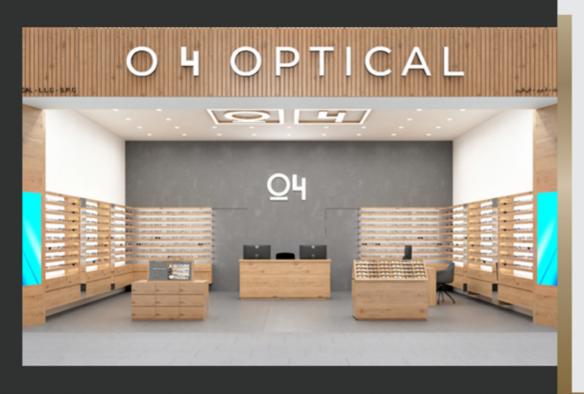

#### **O4** Optical

Project Name: O4 Optical Project Type: Optical Shop Location: Abu Dhabi Role: Design & Execution

O4 Optical aims to create a modern, sleek, and welcoming atmosphere that blends functional retail space with a touch of elegance. The color theme features a harmonious combination of wood, white, and grey, offering a clean, sophisticated aesthetic that also provides warmth and comfort for customers. The design focuses on creating an open, airy space while optimizing product display areas, customer flow, and seating zones.