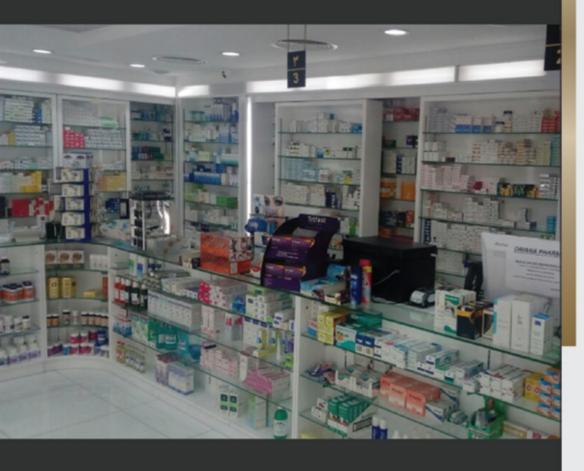

## Al Neel Pharmacy

Project Name: Al Neel Pharmacy

Location: Sharjah, UAE Role: Design & Execution

The overarching concept for Al Neel Pharmacy revolves around minimalism. Clean, open spaces are complemented by a neutral color palette of white, wood tones, and glass elements. This approach creates a serene and uncluttered atmosphere, which enhances the overall customer experience. The design focuses on creating an open-plan layout with clear sightlines, allowing customers to navigate through the space with ease.