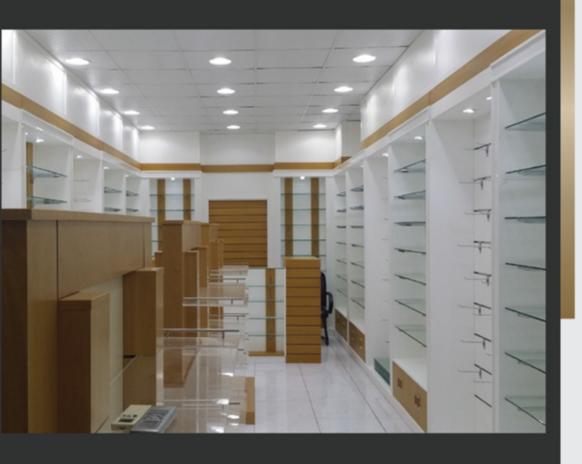

## **T**ulip Pharmacy

Project Name: Tulip Pharmacy Role: Design & Execution Color Theme: Wood & White

Designed to blend the warmth of natural materials with modern functionality. The design aims to create a welcoming, serene environment for customers, where they can feel relaxed while accessing high-quality healthcare products and services. The color palette of wood and white evokes a sense of calm, cleanliness, and simplicity.