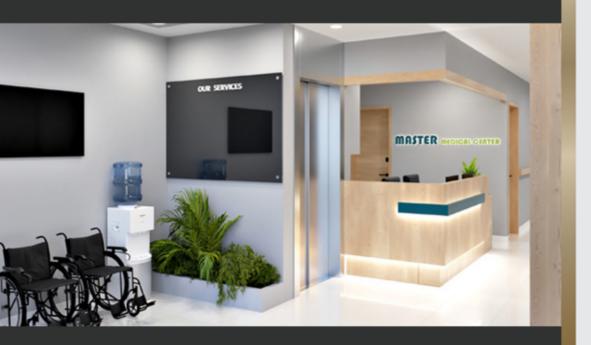

#### **Ma**ster Medical

Project Name: Master Medical Center

Location: Ajman

Role: Design & Execution Concept: Minimalist

The minimalist concept emphasizes simplicity and functionality. The space features clean, open layouts that are designed to facilitate ease of movement and accessibility for all visitors. Natural light plays a crucial role in the interior, creating a bright, airy feel throughout the space. By incorporating light wood finishes, the design evokes warmth, while teal blue accents provide a calming touch that aids in creating a healing environment.