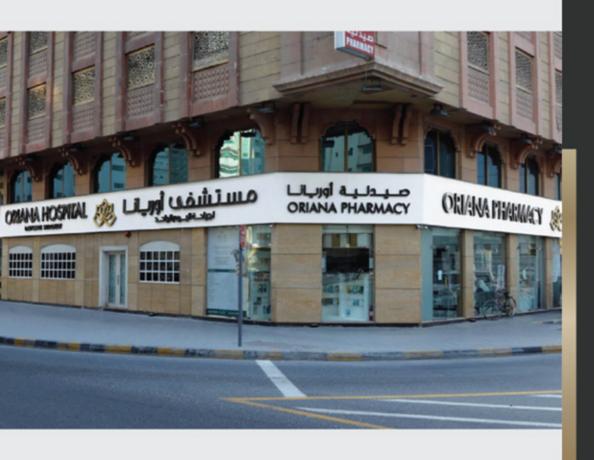

a neutral color palette of white, wood tones, and glass elements. This approach creates a serene and uncluttered atmosphere, which enhances the overall customer experience. The design focuses on creating an open-plan layout with clear sightlines, allowing customers to navigate through the space with ease.



## **IB**N BATUTA-SHARJAH













## **D**AR AL DAWA









## ORIANA-PHARMACY













#### JAHILY-AL AIN











## **B**ALSAM PHARMACY











#### **A**L RAYA PHARMACY











## **M**EENA PHARMACY









#### French Restaurant



Project Name: French Restaurant Location: ADNOC Tower Abu Dhabi Role: Design & Execution







## **N**umir Mobile Shop



Project Name: Numir Mobile Shop Location: Sharjah Role: Design & Execution







#### **O**RIANA HOSPITAL





## **S**AHARA PHARMACY





## **R**IMAL RAK





#### **Ma**ster Medical



Project Name: Master Medical Center

Location: Ajman

Role: Design & Execution Concept: Minimalist

The minimalist concept emphasizes simplicity and functionality. The space features clean, open layouts that are designed to facilitate ease of movement and accessibility for all visitors. Natural light plays a crucial role in the interior, creating a bright, airy feel throughout the space. By incorporating light wood finishes, the design evokes warmth, while teal blue accents provide a calming touch that aids in creating a healing environment.













## **T**ulip Pharmacy



Project Name: Tulip Pharmacy Role: Design & Execution Color Theme: Wood & White

Designed to blend the warmth of natural materials wi