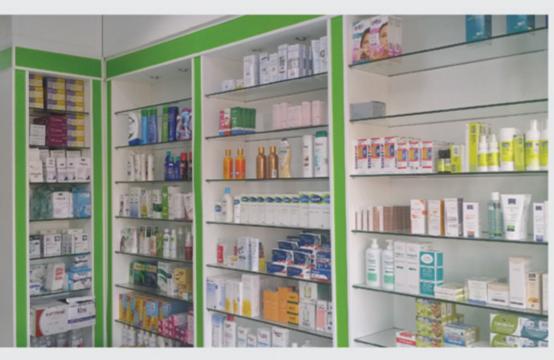

Maxain Healthcare specializes in designing and executing high-quality pharmacy interior projects that blend functionality with modern aesthetics.

Our focus is on creating efficient, well-organized, and visually appealing pharmacy spaces that enhance workflow and customer experience.

## **T**ulip Pharmacy

Project Name: Tulip Pharmacy Role: Design & Execution Color Theme: Wood & White

Designed to blend the warmth of natural materials with modern functionality. The design aims to create a welcoming, serene environment for customers, where they can feel relaxed while accessing high-quality healthcare products and services. The color palette of wood and white evokes a sense of calm, cleanliness, and simplicity.