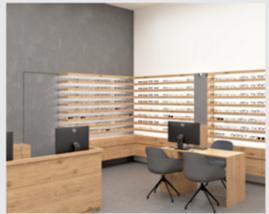

#### **O4** Optical

Project Name: O4 Optical Project Type: Optical Shop Location: Abu Dhabi Role: Design & Execution

O4 Optical aims to create a modern, sleek, and welcoming atmosphere that blends functional retail space with a touch of elegance. The color theme features a harmonious combination of wood, white, and grey, offering a clean, sophisticated aesthetic that also provides warmth and comfort for customers. The design focuses on creating an open, airy space while optimizing product display areas, customer flow, and seating zones.