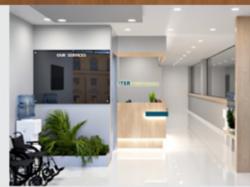

#### **Ma**ster Medical

Project Name: Master Medical Center

Location: Ajman

Role: Design & Execution Concept: Minimalist

The minimalist concept emphasizes simplicity and functionality. The space features clean, open layouts that are designed to facilitate ease of movement and accessibility for all visitors. Natural light plays a crucial role in the interior, creating a bright, airy feel throughout the space. By incorporating light wood finishes, the design evokes warmth, while teal blue accents provide a calming touch that aids in creating a healing environment.