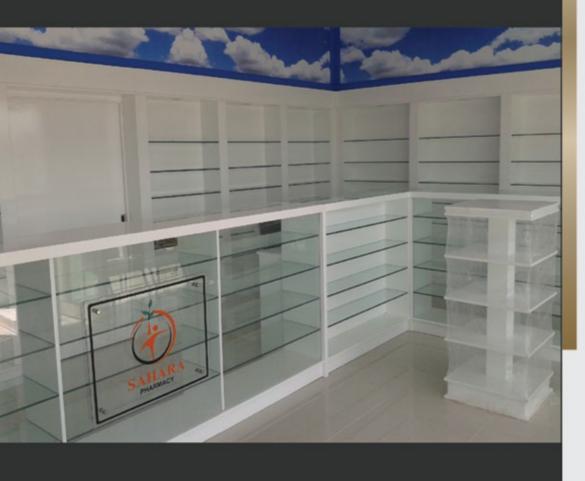

white, wood tones, and glass elements. This approach creates a serene and uncluttered atmosphere, which enhances the overall customer experience. The design focuses on creating an open-plan layout with clear sightlines, allowing customers to navigate through the space with ease.



## **IB**N BATUTA-SHARJAH













## **D**AR AL DAWA









## ORIANA-PHARMACY













#### JAHILY-AL AIN











## **B**ALSAM PHARMACY











#### **A**L RAYA PHARMACY











## **M**EENA PHARMACY









#### French Restaurant



Project Name: French Restaurant Location: ADNOC Tower Abu Dhabi Role: Design & Execution







## **N**umir Mobile Shop



Project Name: Numir Mobile Shop Location: Sharjah Role: Design & Execution







#### **O**RIANA HOSPITAL





## **S**AHARA PHARMACY





## **R**IMAL RAK





#### **Ma**ster Medical



Project Name: Master Medical Center

Location: Ajman

Role: Design & Execution Concept: Minimalist

The minimalist concept emphasizes simplicity and functionality. The space features clean, open layouts that are designed to facilitate ease of movement and accessibility for all visitors. Natural light plays a crucial role in the interior, creating a bright, airy feel throughout the space. By incorporating light wood finishes, the design evokes warmth, while teal blue accents provide a calming touch that aids in creating a healing environment.













## **T**ulip Pharmacy



Project Name: Tulip Pharmacy Role: Design & Execution Color Theme: Wood & White

Designed to blend the warmth of natural materials with modern functionality. The