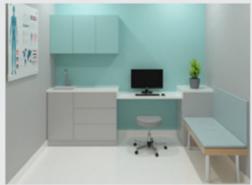

#### **Ma**ster Medical

Project Name: Master Medical Center

Location: Ajman

Role: Design & Execution Concept: Minimalist

The minimalist concept emphasizes simplicity and functionality. The space features clean, open layouts that are designed to facilitate ease of movement and accessibility for all visitors. Natural light plays a crucial role in the interior, creating a bright, airy feel throughout the space. By incorporating light wood finishes, the design evokes warmth, while teal blue accents provide a calming touch that aids in creating a healing environment.