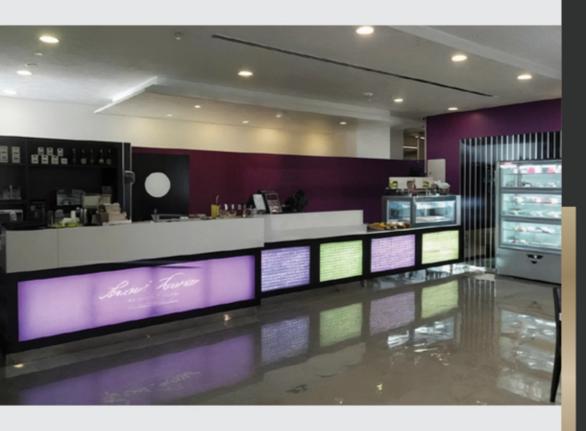

#### French Restaurant

Project Name: French Restaurant Location: ADNOC Tower Abu Dhabi Role: Design & Execution