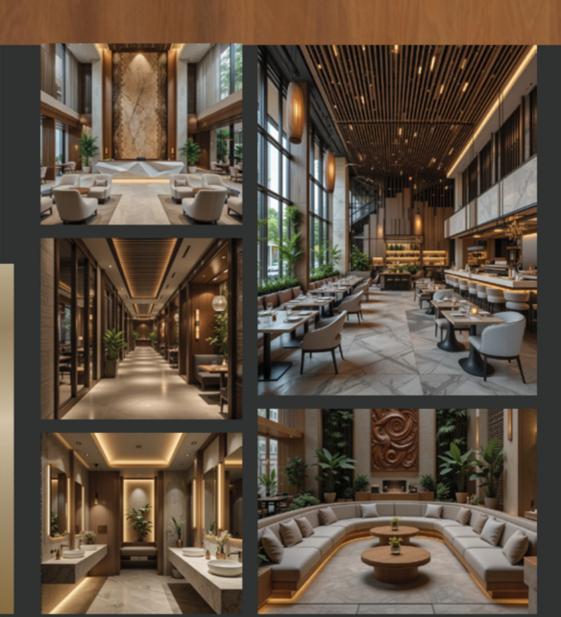

#### **H**ealthcare

Maxzain Healthcare specializes in turnkey hospital interior solutions, transforming medical spaces with functionality and aesthetics. Our expertise ensures efficient, patient-centric designs that enhance comfort and operational flow. From concept to completion, we create healing environments tailored to your hospital's needs.

We provides turnkey interior solutions for medical centers and clinics, ensuring functional, modern, and patient-friendly spaces. We blend innovation with quality for seamless execution and lasting excellence.

#### Restaurant

Specializes in restaurant interior turnkey projects, delivering seamless design and execution from concept to completion. We create inviting and functional dining spaces that enhance ambiance, optimize workflow, and reflect each restaurant's unique brand identity.

# Portfolio

**M**axzain Contracting is a leading provider of specialized interior solutions in the UAE, with a strong track record of delivering high-quality projects across various sectors. Since 2012, we have successfully completed numerous interior designs for Healthcare, Retail, Office, Residential, Hotel, Restaurant, Religious, Industrial, Warehouse, Institution, Exhibition Stand & Capsule, Container. Our expertise lies in creating functional, aesthetically pleasing spaces tailored to meet the unique needs of healthcare environments. With a commitment to excellence, Maxzain Healthcare continues to set the standard for innovative, patient-focused interior design across the region.