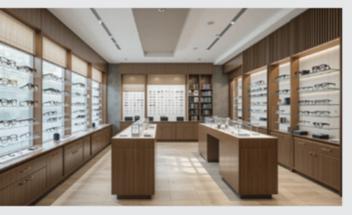

#### **O4** Optical

Project Name: O4 Optical Project Type: Optical Shop Location: Abu Dhabi Role: Design & Execution

O4 Optical aims to create a modern, sleek, and welcoming atmosphere that blends functional retail space with a touch of elegance. The color theme features a harmonious combination of wood, white, and grey, offering a clean, sophisticated aesthetic that also provides warmth and comfort for customers. The design focuses on creating an open, airy space while optimizing product display areas, customer flow, and seating zones.