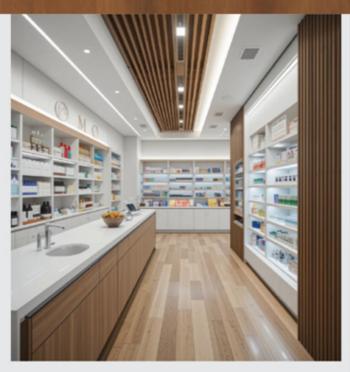

Maxain Healthcare specializes in designing and executing high-quality pharmacy interior projects that blend functionality with modern aesthetics.

Our focus is on creating efficient, well-organized, and visually appealing pharmacy spaces that enhance workflow and customer experience.

## Al Neel Pharmacy

Project Name: Al Neel Pharmacy

Location: Sharjah, UAE Role: Design & Execution

The overarching concept for Al Neel Pharmacy revolves around minimalism. Clean, open spaces are complemented by a neutral color palette of white, wood tones, and glass elements. This approach creates a serene and uncluttered atmosphere, which enhances the overall customer experience. The design focuses on creating an open-plan layout with clear sightlines, allowing customers to navigate through the space with ease.

## **T**ulip Pharmacy

Project Name: Tulip Pharmacy Role: Design & Execution Color Theme: Wood & White

Designed to blend the warmth of natural materials with modern functionality. The design aims to create a welcoming, serene environment for customers, where they can feel relaxed while accessing high-quality healthcare products and services. The color palette of wood and white evokes a sense of calm, cleanliness, and simplicity.