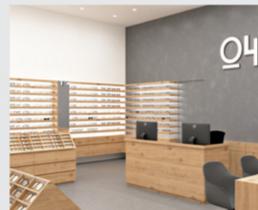

#### **O4** Optical

Project Name: O4 Optical Project Type: Optical Shop Location: Abu Dhabi Role: Design & Execution

O4 Optical aims to create a modern, sleek, and welcoming atmosphere that blends functional retail space with a touch of elegance. The color theme features a harmonious combination of wood, white, and grey, offering a clean, sophisticated aesthetic that also provides warmth and comfort for customers. The design focuses on creating an open, airy space while optimizing product display areas, customer flow, and seating zones.