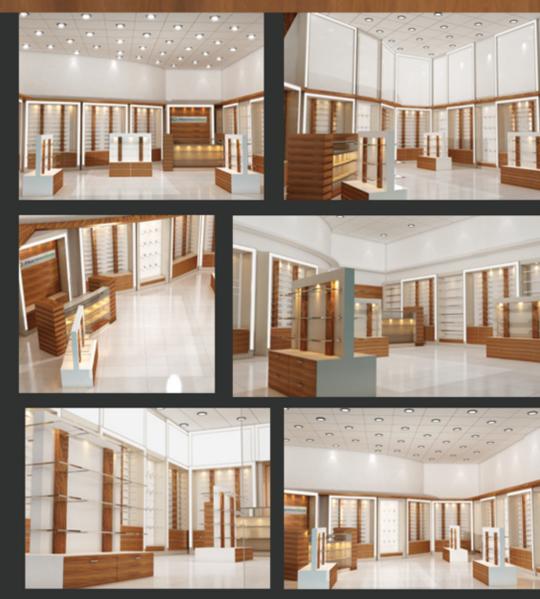

#### **O4** Optical

Project Name: O4 Optical Project Type: Optical Shop Location: Abu Dhabi Role: Design & Execution

O4 Optical aims to create a modern, sleek, and welcoming atmosphere that blends functional retail space with a touch of elegance. The color theme features a harmonious combination of wood, white, and grey, offering a clean, sophisticated aesthetic that also provides warmth and comfort for customers. The design focuses on creating an open, airy space while optimizing product display areas, customer flow, and seating zones.