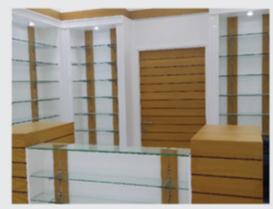

#### **O4** Optical

Project Name: O4 Optical Project Type: Optical Shop Location: Abu Dhabi Role: Design & Execution

O4 Optical aims to create a modern, sleek, and welcoming atmosphere that blends functional retail space with a touch of elegance. The color theme features a harmonious combination of wood, white, and grey, offering a clean, sophisticated aesthetic that also provides warmth and comfort for customers. The design focuses on creating an open, airy space while optimizing product display areas, customer flow, and seating zones.