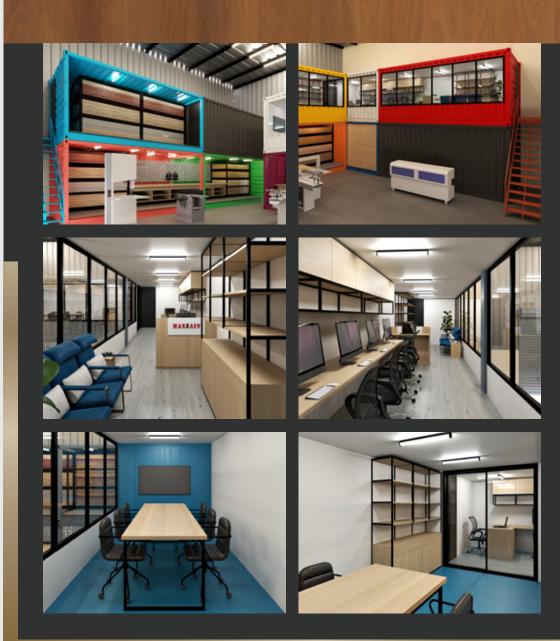

## **C**arpentry Warehouse

Project Name: Carpentry Warehouse Location: Dubai, UAE Role: Design & Execution