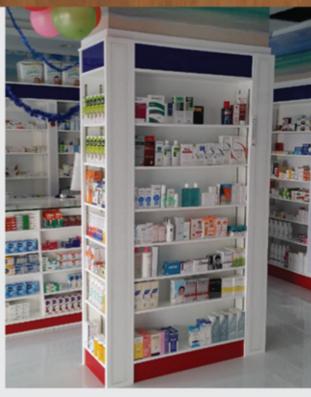

Maxain Healthcare specializes in designing and executing high-quality pharmacy interior projects that blend functionality with modern aesthetics.

Our focus is on creating efficient, well-organized, and visually appealing pharmacy spaces that enhance workflow and customer experience.

## Al Neel Pharmacy

Project Name: Al Neel Pharmacy

Location: Sharjah, UAE Role: Design & Execution

The overarching concept for Al Neel Pharmacy revolves around minimalism. Clean, open spaces are complemented by a neutral color palette of white, wood tones, and glass elements. This approach creates a serene and uncluttered atmosphere, which enhances the overall customer experience. The design focuses on creating an open-plan layout with clear sightlines, allowing customers to navigate through the space with ease.