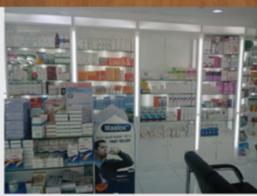

## **T**ulip Pharmacy

Project Name: Tulip Pharmacy Role: Design & Execution Color Theme: Wood & White

Designed to blend the warmth of natural materials with modern functionality. The design aims to create a welcoming, serene environment for customers, where they can feel relaxed while accessing high-quality healthcare products and services. The color palette of wood and white evokes a sense of calm, cleanliness, and simplicity.