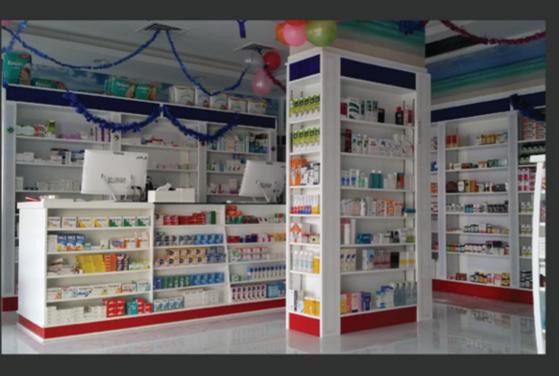

## Al Neel Pharmacy

Project Name: Al Neel Pharmacy

Location: Sharjah, UAE Role: Design & Execution

The overarching concept for Al Neel Pharmacy revolves around minimalism. Clean, open spaces are complemented by a neutral color palette of white, wood tones, and glass elements. This approach creates a serene and uncluttered atmosphere, which enhances the overall customer experience. The design focuses on creating an open-plan layout with clear sightlines, allowing customers to navigate through the space with ease.