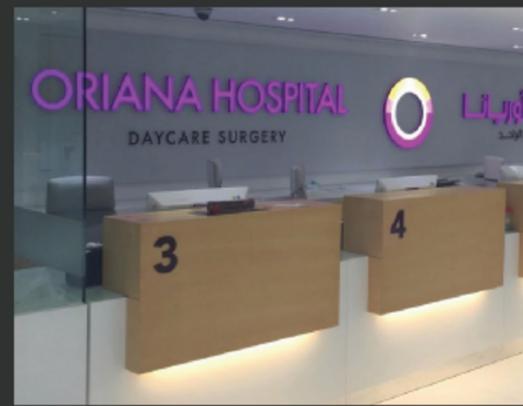

neutral color palette of white, wood tones, and glass elements. This approach creates a serene and uncluttered atmosphere, which enhances the overall customer experience. The design focuses on creating an open-plan layout with clear sightlines, allowing customers to navigate through the space with ease.



## **IB**N BATUTA-SHARJAH













## **D**AR AL DAWA









## ORIANA-PHARMACY













#### JAHILY-AL AIN











## **B**ALSAM PHARMACY











#### **A**L RAYA PHARMACY











## **M**EENA PHARMACY









#### French Restaurant



Project Name: French Restaurant Location: ADNOC Tower Abu Dhabi Role: Design & Execution







## **N**umir Mobile Shop



Project Name: Numir Mobile Shop Location: Sharjah Role: Design & Execution







#### **O**RIANA HOSPITAL





## **S**AHARA PHARMACY





## **R**IMAL RAK





#### **Ma**ster Medical



Project Name: Master Medical Center

Location: Ajman

Role: Design & Execution Concept: Minimalist

The minimalist concept emphasizes simplicity and functionality. The space features clean, open layouts that are designed to facilitate ease of movement and accessibility for all visitors. Natural light plays a crucial role in the interior, creating a bright, airy feel throughout the space. By incorporating light wood finishes, the design evokes warmth, while teal blue accents provide a calming touch that aids in creating a healing environment.













## **T**ulip Pharmacy



Project Name: Tulip Pharmacy Role: Design & Execution Color Theme: Wood & White

Designed to blend the warmth of natural materials with