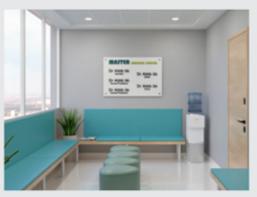

#### **Ma**ster Medical

Project Name: Master Medical Center

Location: Ajman

Role: Design & Execution Concept: Minimalist

The minimalist concept emphasizes simplicity and functionality. The space features clean, open layouts that are designed to facilitate ease of movement and accessibility for all visitors. Natural light plays a crucial role in the interior, creating a bright, airy feel throughout the space. By incorporating light wood finishes, the design evokes warmth, while teal blue accents provide a calming touch that aids in creating a healing environment.