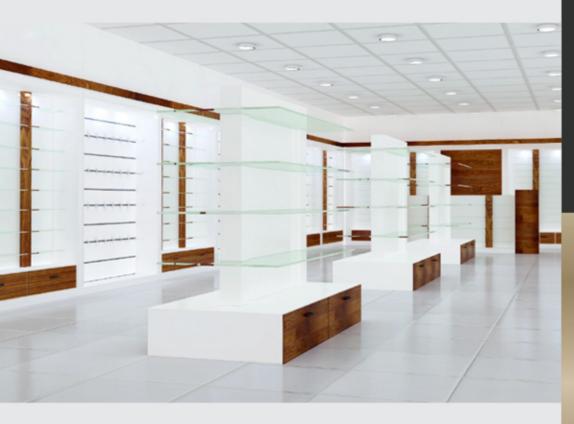

#### **O4** Optical

Project Name: O4 Optical Project Type: Optical Shop Location: Abu Dhabi Role: Design & Execution

O4 Optical aims to create a modern, sleek, and welcoming atmosphere that blends functional retail space with a touch of elegance. The color theme features a harmonious combination of wood, white, and grey, offering a clean, sophisticated aesthetic that also provides warmth and comfort for customers. The design focuses on creating an open, airy space while optimizing product display areas, customer flow, and seating zones.