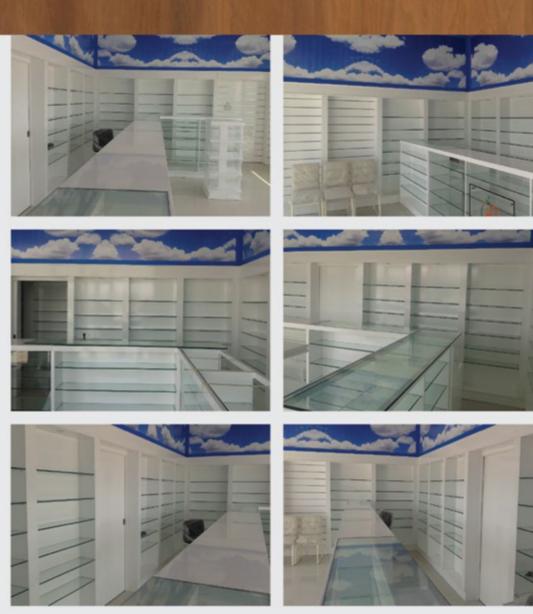

## Al Neel Pharmacy

Project Name: Al Neel Pharmacy

Location: Sharjah, UAE Role: Design & Execution

The overarching concept for Al Neel Pharmacy revolves around minimalism. Clean, open spaces are complemented by a neutral color palette of white, wood tones, and glass elements. This approach creates a serene and uncluttered atmosphere, which enhances the overall customer experience. The design focuses on creating an open-plan layout with clear sightlines, allowing customers to navigate through the space with ease.