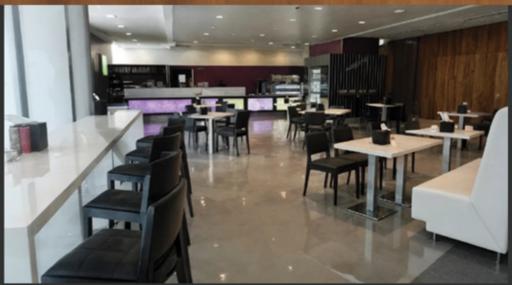

#### French Restaurant

Project Name: French Restaurant Location: ADNOC Tower Abu Dhabi Role: Design & Execution