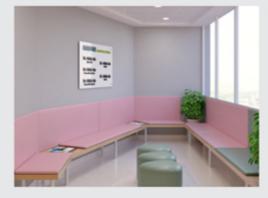

#### **Ma**ster Medical

Project Name: Master Medical Center

Location: Ajman

Role: Design & Execution Concept: Minimalist

The minimalist concept emphasizes simplicity and functionality. The space features clean, open layouts that are designed to facilitate ease of movement and accessibility for all visitors. Natural light plays a crucial role in the interior, creating a bright, airy feel throughout the space. By incorporating light wood finishes, the design evokes warmth, while teal blue accents provide a calming touch that aids in creating a healing environment.