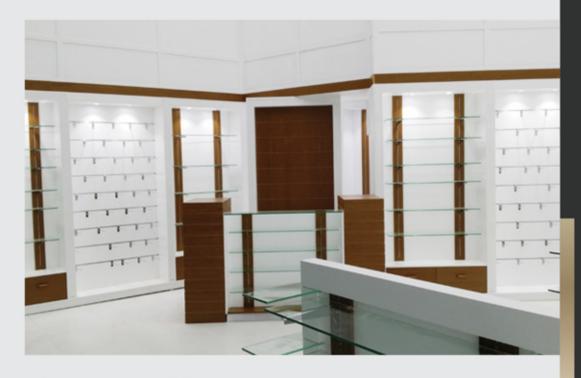

#### **O4** Optical

Project Name: O4 Optical Project Type: Optical Shop Location: Abu Dhabi Role: Design & Execution

O4 Optical aims to create a modern, sleek, and welcoming atmosphere that blends functional retail space with a touch of elegance. The color theme features a harmonious combination of wood, white, and grey, offering a clean, sophisticated aesthetic that also provides warmth and comfort for customers. The design focuses on creating an open, airy space while optimizing product display areas, customer flow, and seating zones.