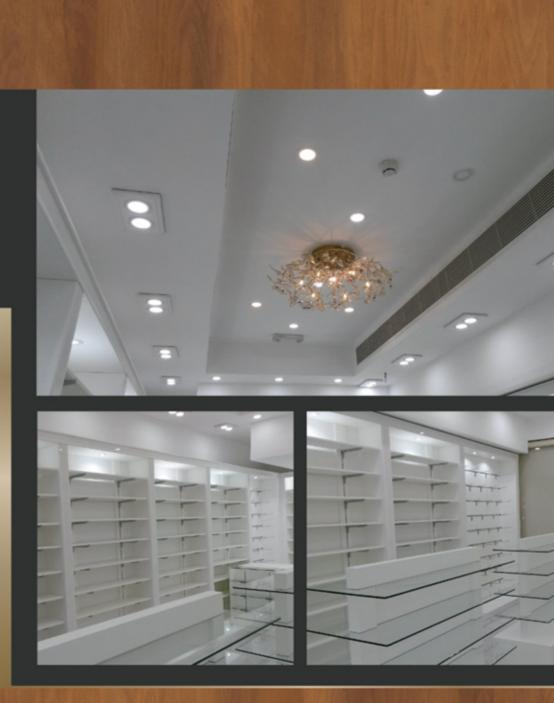

## Al Neel Pharmacy

Project Name: Al Neel Pharmacy

Location: Sharjah, UAE Role: Design & Execution

The overarching concept for Al Neel Pharmacy revolves around minimalism. Clean, open spaces are complemented by a neutral color palette of white, wood tones, and glass elements. This approach creates a serene and uncluttered atmosphere, which enhances the overall customer experience. The design focuses on creating an open-plan layout with clear sightlines, allowing customers to navigate through the space with ease.