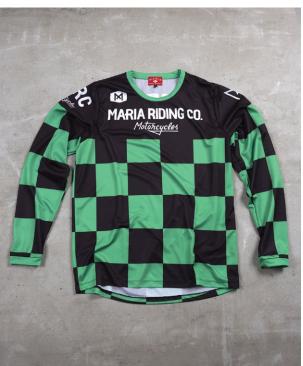

ODYSSEY JERSEY

Color Ref: Green/Black

This lightweight jersey it's made from a breathable 100% polyester fabric. Comfortable and soft, with a quick-dry/dry-touch feeling. The cut is loose to fit your protections beneath. Fade-resistant sublimated graphics. Available from S to XXL. Made in Portugal.