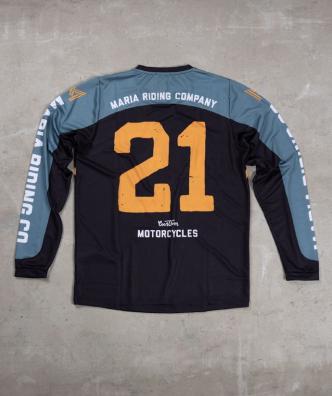

## TROPHY JERSEY - Hero

The new "Dirty Jerseys" collection are now even more confortable and more breathable with the same distinctive style that characterizes Maria. Now with cotton ribs more adjusted to the rider needs. Made in Portugal to ride everywhere.

TROPHY JERSEY - HERO

Ref: Red/Blac

Sweatshirts