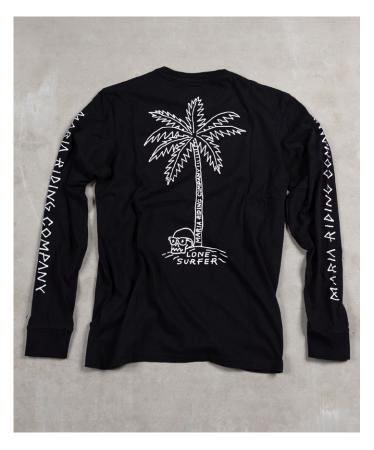

Color Ref: Olive

LONE SURFER MEN T-SHIRT

This 170gr. t-shirt it's made from 100% cotton, with a special finish, to make it smooth and soft to the touch. Amazing comfort. Regular fit. Sizes from S to XXL.