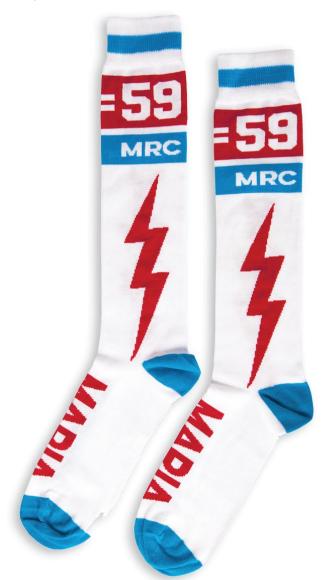

WOMEN SWEATSHIRT

Color Ref: Blue

Made from the best materials, this piece of clothing has a fine and smooth touch. Made from 70% cotton and 70% Poliester. Short and loose Fit. Made in Portugal. Sizes XS to XL.





BRAVA WOMEN SWEATSHIRT

Color Ref: White

Made from the best materials, this piece of clothing has a fine and smooth touch. Made from 70% cotton and 70% Poliester. Short and loose Fit. Made in Portugal. Sizes XS to XL.









## TRUCKER CAPS

High quality cap with unique colors and specs. All models include interior details and Maria tags.











MARIA CAP - FLYING PANTHER Ref: Blue / Kaki

Hight quality trucker cap. Regular fit.











MARIA YELLOW CAP - SUNSET RACE EB#T: 19Nie / Yellow

Hight quality trucker cap. Regular fit.







#### SKATER SOCK Red Lightning





# SKATER SOCK Red Lightning





# SKATER SOCK Vintage Racer





### SKATER SOCK Black Tiger





### SKATER SOCK Skull & Dagger







Accessories

#### STRIPE KEYRINGS Inspired on the "Remove Before Flight" aviation tags









STRIPE KEYRING ORANGE/BLUERef: KEYRING ORANGEBLUE
Inspired on the "Remove Before Flight" aviation tags



#### STICKER PACKS Maria stickers with our original illustrations.



STICKER PACK RED

Ref: Sticker RED

A pack with 7 stickers based on original Maria illustrations.





STICKER PACK BLUE

Ref: Sticker BLUE

A pack with 8 stickers based on original Maria illustrations.



#### PATCHE

It can be stitched or iron.



MARIA RED/BLUE PATCHE

Ref: PATCHE RED/BLUE

7,5cm diameter



MARIA BLACK PATCHE

Ref: PATCHE BLACK

6cm diameter

# PIN Metalic high re