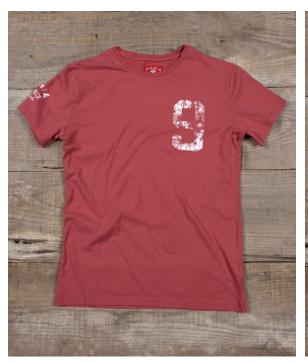

NINE MEN T-SHIRT

Color Ref: Faded Red

This 170gr. t-shirt it's made from 100% cotton, with a special finish, to make it smooth and soft to the touch. Amazing comfort. Regular fit. Sizes from S to XXL.