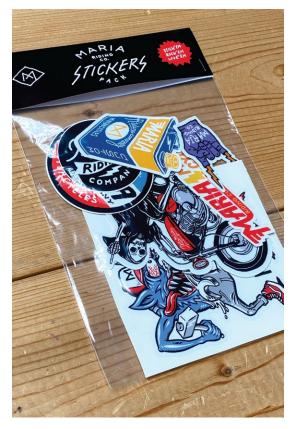

#### STICKER PACKS Maria stickers with our original illustrations.

STICKER PACK RED

Ref: Sticker RED

A pack with 7 stickers based on original Maria illustrations.

STICKER PACK BLUE

Ref: Sticker BLUE

A pack with 8 stickers based on original Maria illustrations.