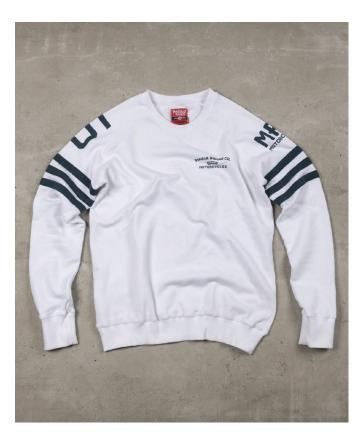

## SPADES White Sweatshirt

"Spades" is our best seller winter sweater. Now with new colours!
With a bold look and comfy feel, this heavyweight sweatshirt makes for a good layering piece for the cold season rides. It was designed for a more tailored look and has a soft and warm touch.
Heavy weight 100% natural cotton sweatshirt with a nice and smooth texture.
All of our clothing is produced, cut and sewn in Portugal. Regular fit.