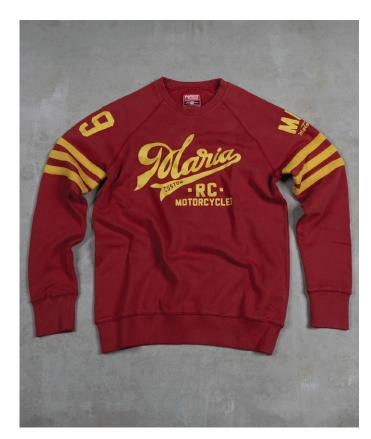

NINE MEN T-SHIRT

Color Ref: Faded Red

This 170gr. t-shirt it's made from 100% cotton, with a special finish, to make it smooth and soft to the touch. Amazing comfort. Regular fit. Sizes from S to XXL.