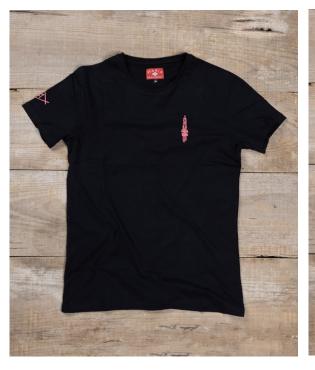

# Maria Riding Company®

JAN 2024 Collection

T-Shirts

FLICK KNIFE BLACK MEN T-SHIRT

Color Ref: Black

This 170gr. t-shirt it's made from 100% cotton, with a special finish, to make it smooth and soft to the touch. Amazing comfort. Regular fit. Sizes from S to XXL.