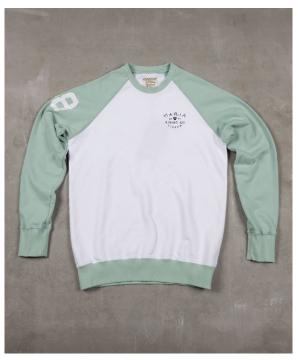

Color Ref: White/Mint

This 220gr. sweatshirt it's made from 100% cotton, with a special finish, to make it smooth and soft to the touch. Amazing comfort. Regular fit. Sizes from S to XXL.