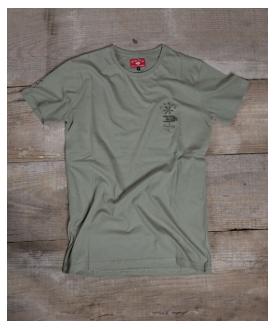

This 170gr. t-shirt it's made from 100% cotton, with a special finish, to make it smooth and soft to the touch. Amazing comfort. Regular fit. Sizes from S to XXL.

POWER STOKED MEN T-SHIRT

Color Ref: Olive

This 170gr. t-shirt it's made from 100% cotton, with a special finish, to make it smooth and soft to the touch. Amazing comfort. Regular fit.
Sizes from S to XXL.