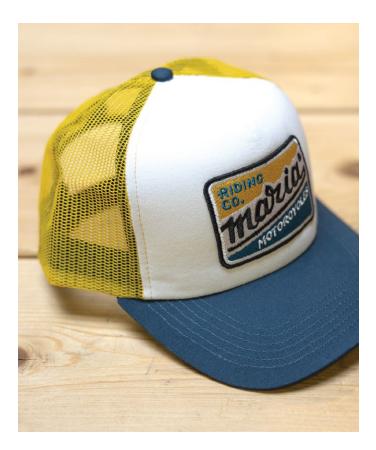

## TRUCKER CAPS

High quality cap with unique colors and specs. All models include interior details and Maria tags.

MARIA CAP - FLYING PANTHER Ref: Blue / Kaki

Hight quality trucker cap. Regular fit.

MARIA YELLOW CAP - SUNSET RACE EB#T: 19Nie / Yellow

Hight quality trucker cap. Regular fit.