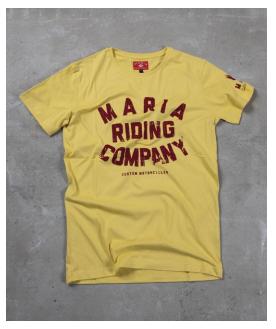

NINE MEN T-SHIRT

Color Ref: Faded Red

This 170gr. t-shirt it's made from 100% cotton, with a special finish, to make it smooth and soft to the touch. Amazing comfort. Regular fit. Sizes from S to XXL.