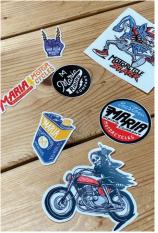

#### STICKER PACKS Maria stickers with our original illustrations.

STICKER PACK RED

Ref: Sticker RED

A pack with 7 stickers based on original Maria illustrations.

STICKER PACK BLUE

Ref: Sticker BLUE

A pack with 8 stickers based on original Maria illustrations.