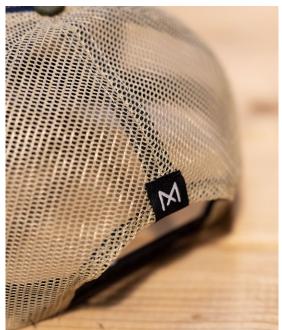

## TRUCKER CAPS

High quality cap with unique colors and specs. All models include interior details and Maria tags.

MARIA CAP - FLYING PANTHER Ref: Blue / Kaki

Hight quality trucker cap. Regular fit.

MARIA YELLOW CAP - SUNSET RACE EB#T: 19Nie / Yellow

Hight quality trucker cap. Regular fit.