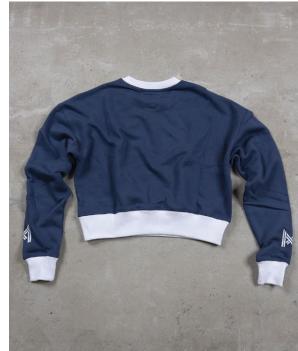

#### Women Sweatshirts

BRAVA WOMEN SWEATSHIRT

Color Ref: Blue

Made from the best materials, this piece of clothing has a fine and smooth touch. Made from 70% cotton and 70% Poliester. Short and loose Fit. Made in Portugal. Sizes XS to XL.