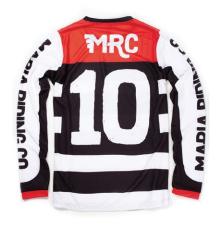

## TROPHY JERSEY - Hero

The new "Dirty Jerseys" collection are now even more confortable and more breathable with the same distinctive style that characterizes Maria. Now with cotton ribs more adjusted to the rider needs. Made in Portugal to ride everywhere.

TROPHY JERSEY - HERO

Ref: Red/Blac

Sweatshirts