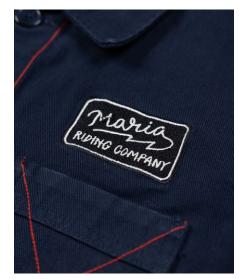

## Desert Dwellers - Hoodie

Jackets

The Maria Riding Company work jacket, hailing from Portugal, combines traditional craftsmanship with contemporary design. Made with high-quality materials, it offers durability, comfort, and a sleek, rugged appearance. With unique accents and thoughtful embellishments, this work jacket effortlessly adds style to any outfit. Perfect for both urban environments and outdoor adventures, it embodies the spirit of adventure while providing an authentic and exceptional quality.

MARIA WORKJACKET

Ref: White

The Maria Workjacket it's made from high quality materials, and it's crafted special care and attention. Carvas made with 100% cotton. Regular Fit. Made in Portugal. Sizes S to XXL.

MARIA WORKJACKET

Ref: Blue

The Maria Workjacket it's made from high quality materials, and it's crafted special care and attention. Canvas made with 100% cotton. Regular Fit. Made in Portugal. Sizes S to XXL.