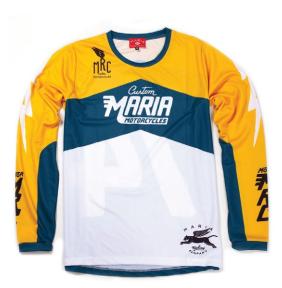

SUNBOW JERSEY

Ref: White/Black/Blue

This lightweight jersey it's made from a breathable 100% polyester fabric. Comfortable and soft, with a quick-dry/dry-touch feeling. The cut is loose to fit your protections beneath. Fade-resistant sublimated graphics. Available from S to XXL. Made in Portugal.