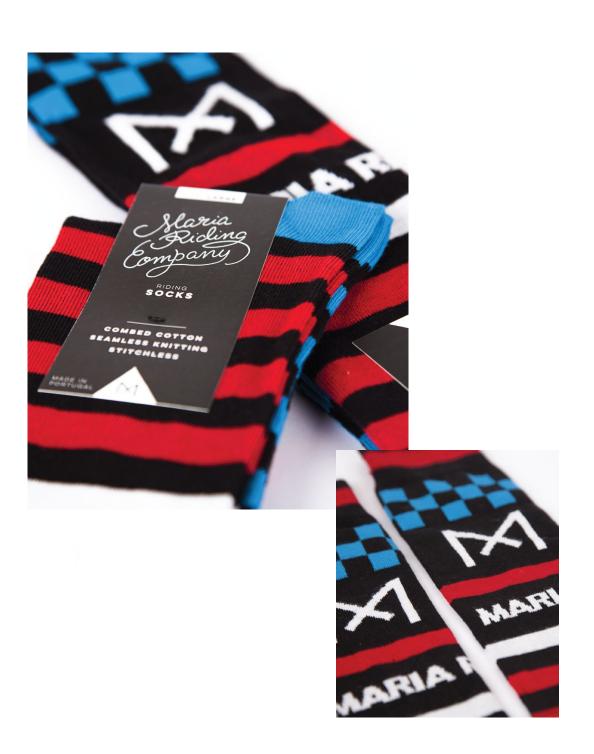

Made from the best materials, this piece of clothing has a fine and smooth touch. Made from 70% cotton and 70% Poliester. Short and loose Fit. Made in Portugal. Sizes XS to XL.





BRAVA WOMEN SWEATSHIRT

Color Ref: White

Made from the best materials, this piece of clothing has a fine and smooth touch. Made from 70% cotton and 70% Poliester. Short and loose Fit. Made in Portugal. Sizes XS to XL.









## TRUCKER CAPS

High quality cap with unique colors and specs. All models include interior details and Maria tags.











MARIA CAP - FLYING PANTHER Ref: Blue / Kaki

Hight quality trucker cap. Regular fit.











MARIA YELLOW CAP - SUNSET RACE EB#T: 19Nie / Yellow

Hight quality trucker cap. Regular fit.







#### SKATER SOCK Red Lightning





# SKATER SOCK Red Lightning





# SKATER SOCK Vintage Racer





### SKATER SOCK Black Tiger





### SKATER SOCK Skull & Dagger







Accessories

#### STRIPE KEYRINGS Inspired on the "Remove Before Flight" aviation tags









STRIPE KEYRING ORANGE/BLUERef: KEYRING ORANGEBLUE
Inspired on the "Remove Before Flight" aviation tags



#### STICKER PACKS Maria stickers with our original illustrations.



STICKER PACK RED

Ref: Sticker RED

A pack with 7 stickers based on original Maria illustrations.





STICKER PACK BLUE

Ref: Sticker BLUE

A pack with 8 stickers based on original Maria illustrations.



#### PATCHE

It can be stitched or iron.



MARIA RED/BLUE PATCHE

Ref: PATCHE RED/BLUE

7,5cm diameter



MARIA BLACK PATCHE

Ref: PATCHE BLACK

6cm diameter

# PIN Metalic high resolution pin







MARIA BRAND PIN