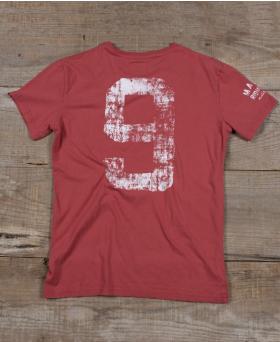

NINE MEN T-SHIRT

Color Ref: Faded Red

This 170gr. t-shirt it's made from 100% cotton, with a special finish, to make it smooth and soft to the touch. Amazing comfort. Regular fit. Sizes from S to XXL.