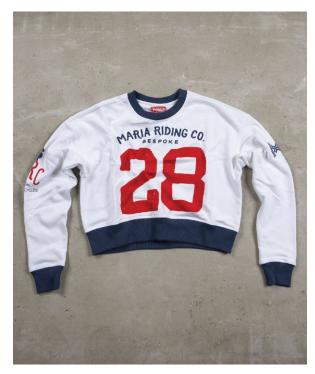

BRAVA WOMEN SWEATSHIRT

Color Ref: White

Made from the best materials, this piece of clothing has a fine and smooth touch. Made from 70% cotton and 70% Poliester. Short and loose Fit. Made in Portugal. Sizes XS to XL.