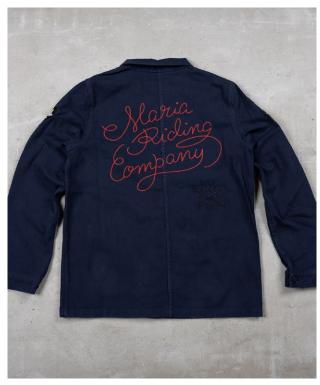

## Desert Dwellers - Hoodie

Jackets

The Maria Riding Company work jacket, hailing from Portugal, combines traditional craftsmanship with contemporary design. Made with high-quality materials, it offers durability, comfort, and a sleek, rugged appearance. With unique accents and thoughtful embellishments, this work jacket effortlessly adds style to any outfit. Perfect for both urban environments and outdoor adventures, it embodies the spirit of adventure while providing an authentic and exceptional quality.

MARIA WORKJACKET

Ref: White

The Maria Workjacket it's made from high quality materials, and it's crafted special care and attention. Carvas made with 100% cotton. Regular Fit. Made in Portugal. Sizes S to XXL.

MARIA WORKJACKET

Ref: Blue

The Maria Workjacket it's made from high quality materials, and it's crafted special care and attention. Canvas made with 100% cotton. Regular Fit. Made in Portugal. Sizes S to XXL.