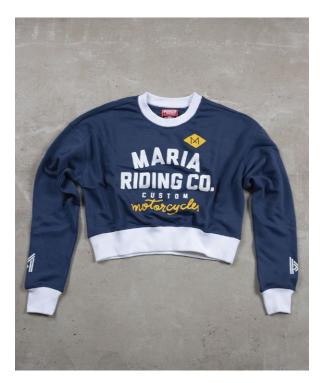

#### Women Sweatshirts

BRAVA WOMEN SWEATSHIRT

Color Ref: Blue

Made from the best materials, this piece of clothing has a fine and smooth touch. Made from 70% cotton and 70% Poliester. Short and loose Fit. Made in Portugal. Sizes XS to XL.