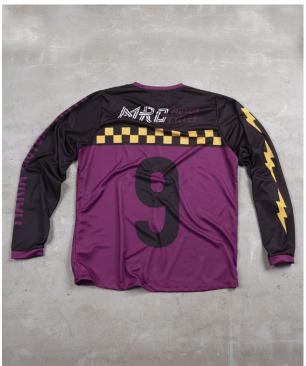

## TROPHY JERSEY - Hero

The new "Dirty Jerseys" collection are now even more confortable and more breathable with the same distinctive style that characterizes Maria. Now with cotton ribs more adjusted to the rider needs. Made in Portugal to ride everywhere.

TROPHY JERSEY - HERO

Ref: Red/Blac

Sweatshirts