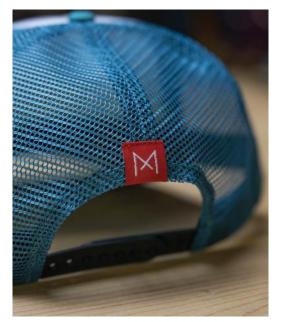

## TRUCKER CAPS

High quality cap with unique colors and specs. All models include interior details and Maria tags.

MARIA CAP - FLYING PANTHER Ref: Blue / Kaki

Hight quality trucker cap. Regular fit.

MARIA YELLOW CAP - SUNSET RACE EB#T: 19Nie / Yellow

Hight quality trucker cap. Regular fit.