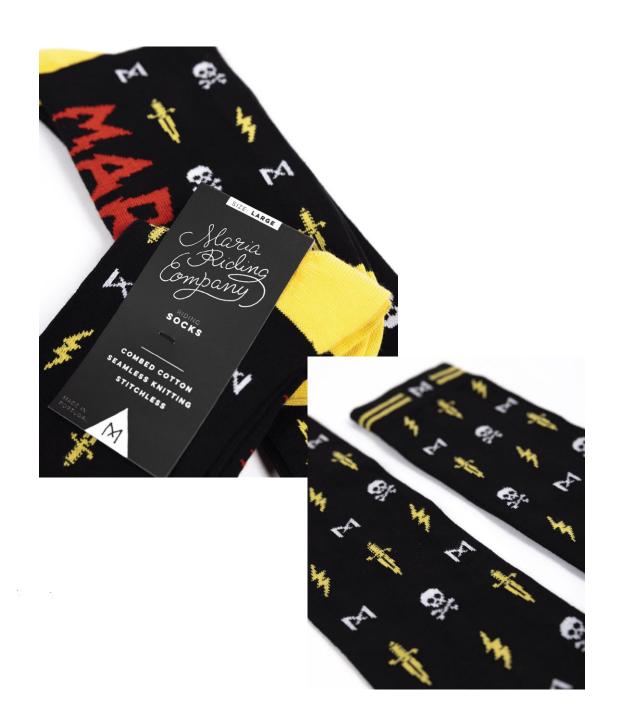

and 70% Poliester. Short and loose Fit. Made in Portugal. Sizes XS to XL.





BRAVA WOMEN SWEATSHIRT

Color Ref: White

Made from the best materials, this piece of clothing has a fine and smooth touch. Made from 70% cotton and 70% Poliester. Short and loose Fit. Made in Portugal. Sizes XS to XL.









## TRUCKER CAPS

High quality cap with unique colors and specs. All models include interior details and Maria tags.











MARIA CAP - FLYING PANTHER Ref: Blue / Kaki

Hight quality trucker cap. Regular fit.











MARIA YELLOW CAP - SUNSET RACE EB#T: 19Nie / Yellow

Hight quality trucker cap. Regular fit.







#### SKATER SOCK Red Lightning





# SKATER SOCK Red Lightning





# SKATER SOCK Vintage Racer





### SKATER SOCK Black Tiger





### SKATER SOCK Skull & Dagger







Accessories

#### STRIPE KEYRINGS Inspired on the "Remove Before Flight" aviation tags









STRIPE KEYRING ORANGE/BLUERef: KEYRING ORANGEBLUE
Inspired on the "Remove Before Flight" aviation tags



#### STICKER PACKS Maria stickers with our original illustrations.



STICKER PACK RED

Ref: Sticker RED

A pack with 7 stickers based on original Maria illustrations.





STICKER PACK BLUE

Ref: Sticker BLUE

A pack with 8 stickers based on original Maria illustrations.



#### PATCHE

It can be stitched or iron.



MARIA RED/BLUE PATCHE

Ref: PATCHE RED/BLUE

7,5cm diameter



MARIA BLACK PATCHE

Ref: PATCHE BLACK

6cm diameter

# PIN Metalic high resolution pin







MARIA BRAND PIN Ref: PIN #1

Metalic pin - Dimmensions: 30 x 6mm



Maria Riding Company®