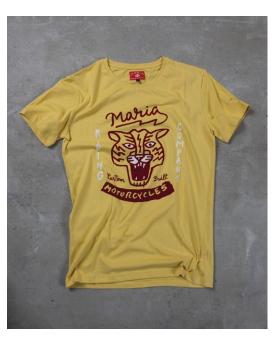

Color Ref: Olive

This 170gr. t-shirt it's made from 100% cotton, with a special finish, to make it smooth and soft to the touch. Amazing comfort. Regular fit.
Sizes from S to XXL.

MAD TIGER MEN T-SHIRT

Color Ref: Yellow