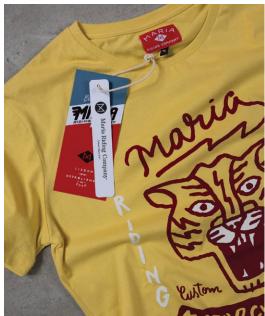

Color Ref: Olive

This 170gr. t-shirt it's made from 100% cotton, with a special finish, to make it smooth and soft to the touch. Amazing comfort. Regular fit.
Sizes from S to XXL.

MAD TIGER MEN T-SHIRT

Color Ref: Yellow