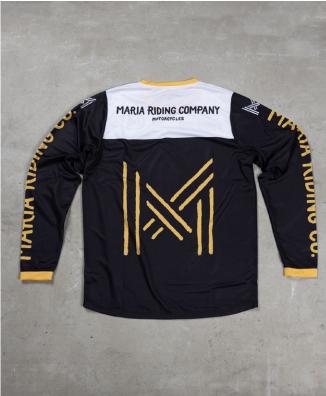

# Riding Jersey's

Maria jersey long-sleeved shirts were designed to keep you comfortable, fresh and dry while riding your motorcycle. Either scrambling on dirt or gliding in the asphalt, this jerseys will make you feel light, free, and dressed up for the occasion. With a hint from old time races the "Dirty Jerseys" collection possess the bold and distinctive style that characterizes Maria. Made in Portugal to ride everywhere.

SUNBOW JERSEY

Ref: White/Black/Blue

This lightweight jersey it's made from a breathable 100% polyester fabric. Comfortable and soft, with a quick-dry/dry-touch feeling. The cut is loose to fit your protections beneath. Fade-resistant sublimated graphics. Available from S to XXL. Made in Portugal.