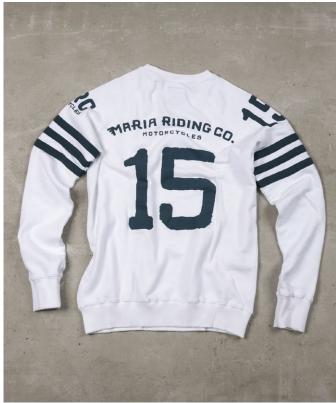

## **Drifter Sweatshirts**

Discover summer bliss with our exquisite Portuguese-made sweatshirt. This high-quality, ultra-smooth garment is a testament to craftsmanship, offering supreme comfort in a lightweight design. Versatile and stylish, it's the perfect addition to elevate your wardrobe.

FRIFTER SWEATSHIRT

Color Ref: White/Faded Yellow

This 220gr. sweatshirt it's made from 100% cotton, with a special finish, to make it smooth and soft to the touch. Amazing comfort. Regular fit. Sizes from S to XXL.