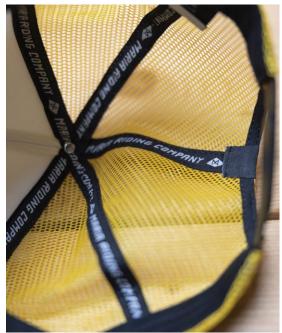

## TRUCKER CAPS

High quality cap with unique colors and specs. All models include interior details and Maria tags.

MARIA CAP - FLYING PANTHER Ref: Blue / Kaki

Hight quality trucker cap. Regular fit.

MARIA YELLOW CAP - SUNSET RACE EB#T: 19Nie / Yellow

Hight quality trucker cap. Regular fit.