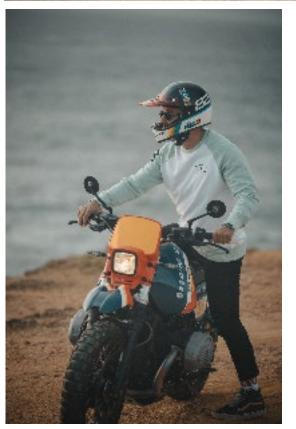

## **Drifter Sweatshirts**

Discover summer bliss with our exquisite Portuguese-made sweatshirt. This high-quality, ultra-smooth garment is a testament to craftsmanship, offering supreme comfort in a lightweight design. Versatile and stylish, it's the perfect addition to elevate your wardrobe.

FRIFTER SWEATSHIRT

Color Ref: White/Faded Yellow

This 220gr. sweatshirt it's made from 100% cotton, with a special finish, to make it smooth and soft to the touch. Amazing comfort. Regular fit. Sizes from S to XXL.