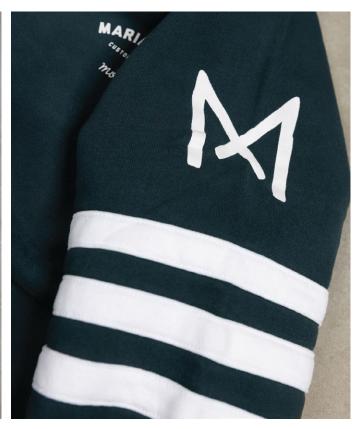

# Men Long Sleeve - Black

New long sleeve sweatshirt, made with in Portugal, with 100% cotton.