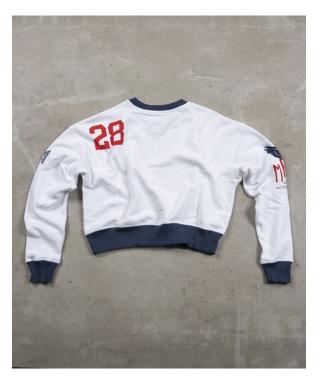

# Men Long Sleeve - Black

New long sleeve sweatshirt, made with in Portugal, with 100% cotton.