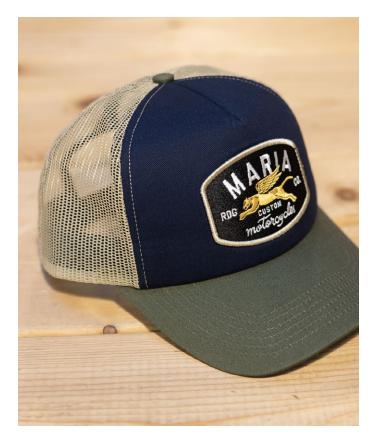

## TRUCKER CAPS

High quality cap with unique colors and specs. All models include interior details and Maria tags.

MARIA CAP - FLYING PANTHER Ref: Blue / Kaki

Hight quality trucker cap. Regular fit.

MARIA YELLOW CAP - SUNSET RACE EB#T: 19Nie / Yellow