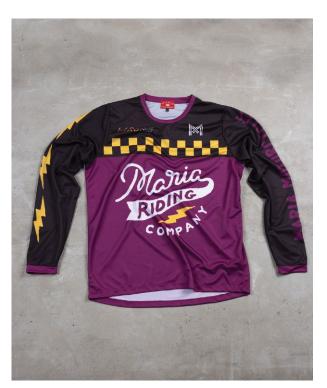

## TROPHY JERSEY - Hero

The new "Dirty Jerseys" collection are now even more confortable and more breathable with the same distinctive style that characterizes Maria. Now with cotton ribs more adjusted to the rider needs. Made in Portugal to ride everywhere.

TROPHY JERSEY - HERO

Ref: Red/Blac

Sweatshirts