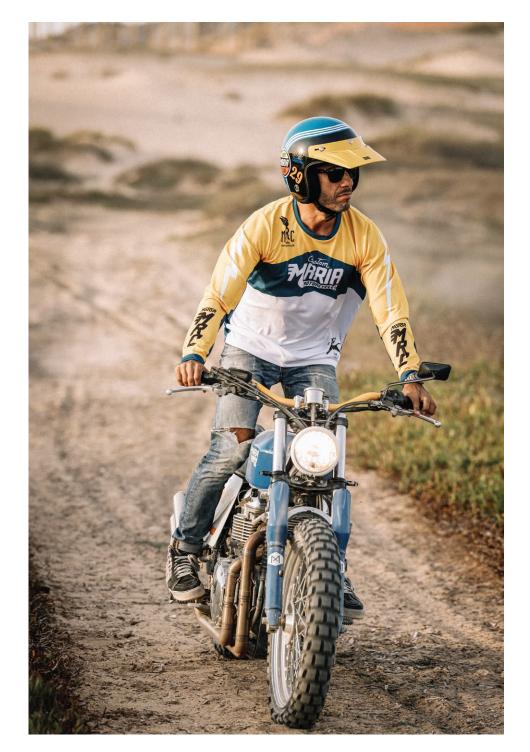

# Riding Jersey's

Maria jersey long-sleeved shirts were designed to keep you comfortable, fresh and dry while riding your motorcycle. Either scrambling on dirt or gliding in the asphalt, this jerseys will make you feel light, free, and dressed up for the occasion. With a hint from old time races the "Dirty Jerseys" collection possess the bold and distinctive style that characterizes Maria. Made in Portugal to ride everywhere.

## TROPHY JERSEY - Hero

The new "Dirty Jerseys" collection are now even more confortable and more breathable with the same distinctive style that characterizes Maria. Now with cotton ribs more adjusted to the rider needs. Made in Portugal to ride everywhere.

TROPHY JERSEY - HERO

Ref: Red/Blac

Sweatshirts