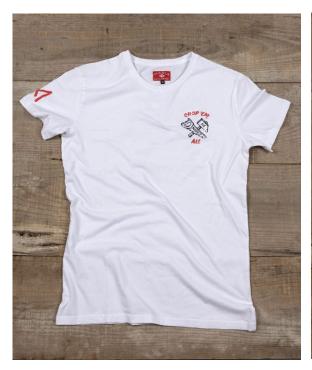

FLYING TIGER MEN T-SHIRT

Color Ref: White

This 170gr. t-shirt it's made from 100% cotton, with a special finish, to make it smooth and soft to the touch. Amazing comfort. Regular fit. Sizes from S to XXL.