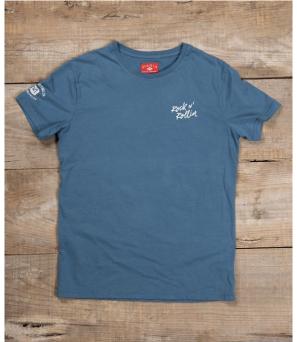

ROLLIN BLUE MEN T-SHIRT

Color Ref: Blue

This 170gr. t-shirt it's made from 100% cotton, with a special finish, to make it smooth and soft to the touch. Amazing comfort. Regular fit. Sizes from S to XXL.

## Mens T-Shirts

All these t-shirts are manufactured using the best cotton fabrics to produce a high quality piece. They all pass through a special process during the production, to give the cotton a ultra smooth touch for great comfort.
All proudly made in Portugal.