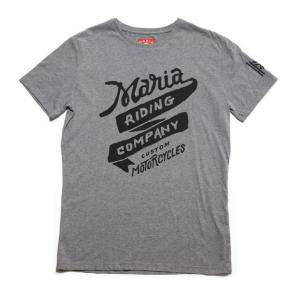

Ref: Grey

This 170gr. t-shirt it's made from 100% cotton, with a special finish, to make it smooth and soft to the touch. Amazing comfort. Regular fit. Sizes from S to XXL.

MARIA BANDANA T-SHIRT

Ref: Grey

This 170gr, t-shirt it's made from 100% cotton, with a special finish, to make it smooth and soft to the touch. Amazing comfort. Regular fit. Sizes from S to XXL.

Maria Riding Jersey's