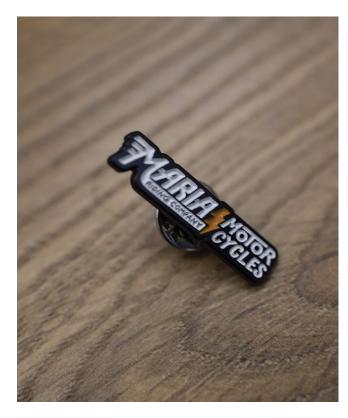

# PIN Metalic high resolution pin

MARIA BRAND PIN Ref: PIN #1

Metalic pin - Dimmensions: 30 x 6mm

Maria Riding Company®