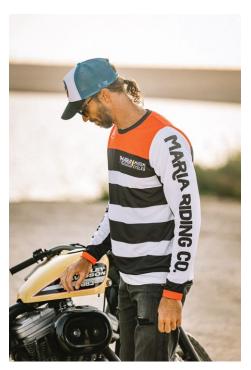

# Riding Jersey's

Maria jersey long-sleeved shirts were designed to keep you comfortable, fresh and dry while riding your motorcycle. Either scrambling on dirt or gliding in the asphalt, this jerseys will make you feel light, free, and dressed up for the occasion. With a hint from old time races the "Dirty Jerseys" collection possess the bold and distinctive style that characterizes Maria. Made in Portugal to ride everywhere.

### ANY SUNDAY JERSEY

Ref: Red/Blue

This lightweight jersey it's made from a breathable 100% polyester fabric. Comfortable and soft, with a quick-dryldry-touch feeling.
The cut is loose to fit your protections beneath.
Fade-resistant sublimated graphics.
Available from S to XXL.
Made in Portugal.