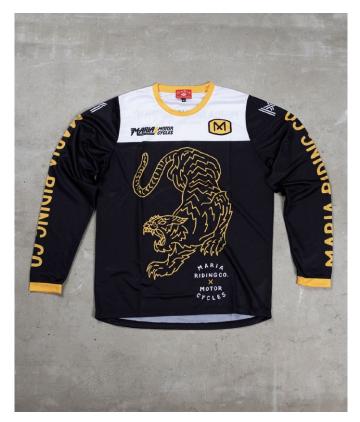

FLYING TIGER MEN T-SHIRT

Color Ref: White

This 170gr. t-shirt it's made from 100% cotton, with a special finish, to make it smooth and soft to the touch. Amazing comfort. Regular fit. Sizes from S to XXL.