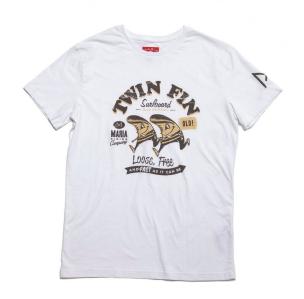

### TWIN FIN T-SHIRT

Ref: White

This 170gr. t-shirt it's made from 100% cotton, with a special finish, to make it smooth and soft to the touch. Amazing comfort. Regular fit.
Sizes from S to XXL.

LUCKY CAT T-SHIRT