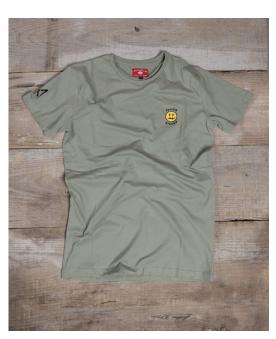

This 170gr. t-shirt it's made from 100% cotton, with a special finish, to make it smooth and soft to the touch. Amazing comfort. Regular fit. Sizes from S to XXL.

POWER STOKED MEN T-SHIRT

Color Ref: Olive

This 170gr. t-shirt it's made from 100% cotton, with a special finish, to make it smooth and soft to the touch. Amazing comfort. Regular fit.
Sizes from S to XXL.