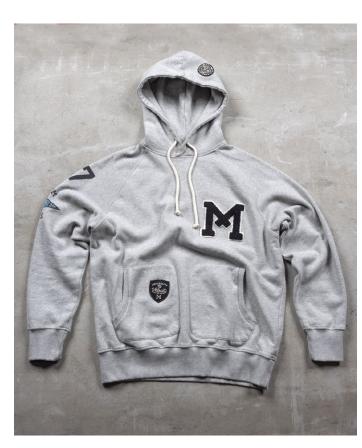

## Desert Dwellers - Hoodie

Jackets

The Maria Riding Company work jacket, hailing from Portugal, combines traditional craftsmanship with contemporary design. Made with high-quality materials, it offers durability, comfort, and a sleek, rugged appearance. With unique accents and thoughtful embellishments, this work jacket effortlessly adds style to any outfit. Perfect for both urban environments and outdoor adventures, it embodies the spirit of adventure while providing an authentic and exceptional quality.