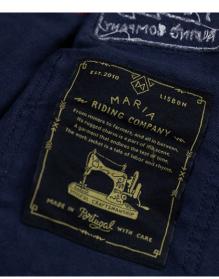

## Desert Dwellers - Hoodie

Jackets

The Maria Riding Company work jacket, hailing from Portugal, combines traditional craftsmanship with contemporary design. Made with high-quality materials, it offers durability, comfort, and a sleek, rugged appearance. With unique accents and thoughtful embellishments, this work jacket effortlessly adds style to any outfit. Perfect for both urban environments and outdoor adventures, it embodies the spirit of adventure while providing an authentic and exceptional quality.

MARIA WORKJACKET

Ref: White

The Maria Workjacket it's made from high quality materials, and it's crafted special care and attention. Carvas made with 100% cotton. Regular Fit. Made in Portugal. Sizes S to XXL.

MARIA WORKJACKET

Ref: Blue

The Maria Workjacket it's made from high quality materials, and it's crafted special care and attention. Canvas made with 100% cotton. Regular Fit. Made in Portugal. Sizes S to XXL.