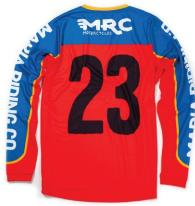

Ref: Red/Blue/White

This lightweight jersey it's made from a breathable 100% polyester fabric. Comfortable and soft, with a quick-dry/dry-touch feeling.
The cut is loose to fit your protections beneath.
Fade-resistant sublimated graphics.
Available from S to XVL.
Made in Portugal.

### ANY SUNDAY JERSEY

Ref: Red/Blue

This lightweight jersey it's made from a breathable 100% polyester fabric. Comfortable and soft, with a quick-dryldry-touch feeling.
The cut is loose to fit your protections beneath.
Fade-resistant sublimated graphics.
Available from S to XXL.
Made in Portugal.