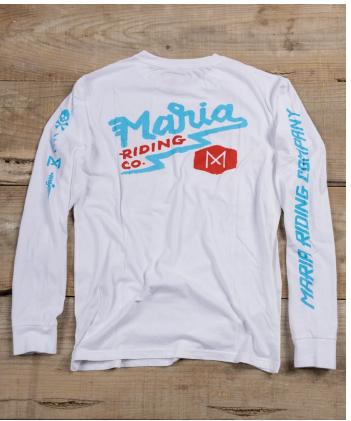

# Men Long Sleeve - Black

New long sleeve sweatshirt, made with in Portugal, with 100% cotton.

# Men Long Sleeve - White

New long sleeve sweatshirt, made with in Portugal, with 100% cotton.

Made in Portugal. Sizes S to XXL.