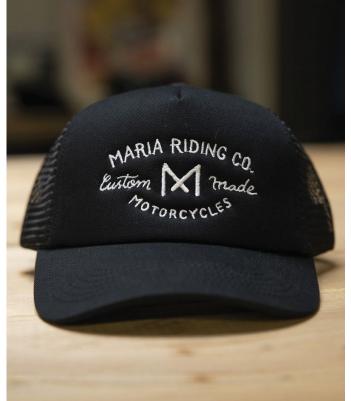

## TRUCKER CAPS

High quality cap with unique colors and specs. All models include interior details and Maria tags.

MARIA CAP - FLYING PANTHER Ref: Blue / Kaki

Hight quality trucker cap. Regular fit.

MARIA YELLOW CAP - SUNSET RACE EB#T: 19Nie / Yellow