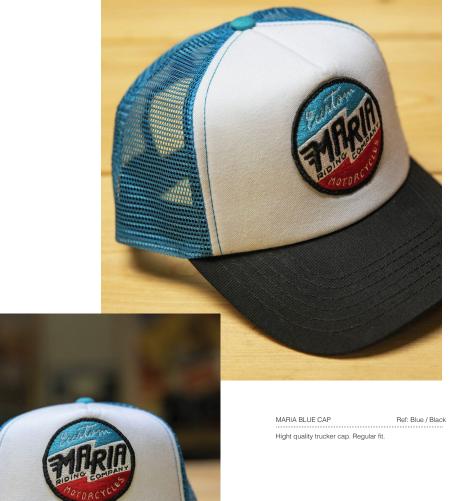

## TRUCKER CAPS

High quality cap with unique colors and specs. All models include interior details and Maria tags.

MARIA CAP - FLYING PANTHER Ref: Blue / Kaki

Hight quality trucker cap. Regular fit.

MARIA YELLOW CAP - SUNSET RACE EB#T: 19Nie / Yellow

Hight quality trucker cap. Regular fit.