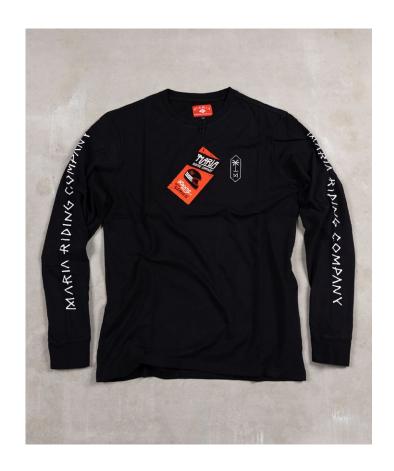

# Men Long Sleeve - Black

New long sleeve sweatshirt, made with in Portugal, with 100% cotton.