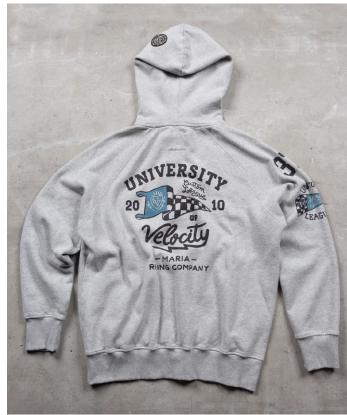

# University of Velocity - Hoodie

New garment just arrived.

A new approach to the classic hoodie. Confortable and smoth, this heavyweight hoodie makes for a good layering piece for the cold season rides.

Hand pockets inspired on the boxeur hoodies of the 50's.

Heavy weight 100% natural cotton sweatshirt.

All of our clothing is produced, cut and sewn in Portugal. Regular fit.