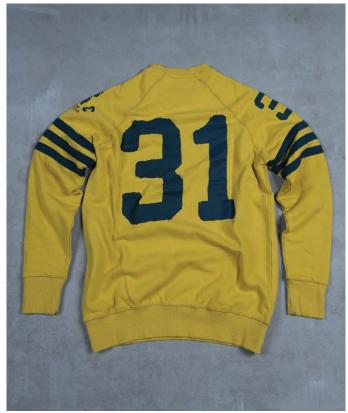

## **Drifter Sweatshirts**

Discover summer bliss with our exquisite Portuguese-made sweatshirt. This high-quality, ultra-smooth garment is a testament to craftsmanship, offering supreme comfort in a lightweight design. Versatile and stylish, it's the perfect addition to elevate your wardrobe.

Color Ref: White/Mint

This 220gr. sweatshirt it's made from 100% cotton, with a special finish, to make it smooth and soft to the touch. Amazing comfort. Regular fit. Sizes from S to XXL.