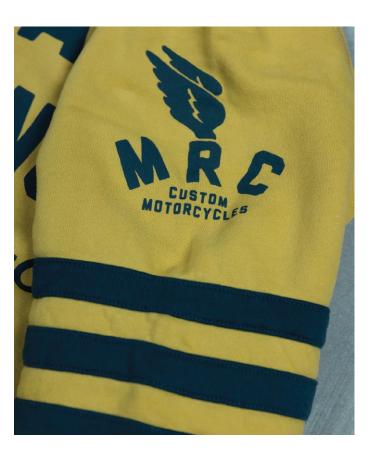

Color Ref: Olive

This 170gr. t-shirt it's made from 100% cotton, with a special finish, to make it smooth and soft to the touch. Amazing comfort. Regular fit.
Sizes from S to XXL.

MAD TIGER MEN T-SHIRT

Color Ref: Yellow