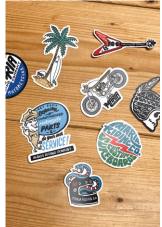

#### STICKER PACKS Maria stickers with our original illustrations.

STICKER PACK RED

Ref: Sticker RED

A pack with 7 stickers based on original Maria illustrations.

STICKER PACK BLUE

Ref: Sticker BLUE

A pack with 8 stickers based on original Maria illustrations.