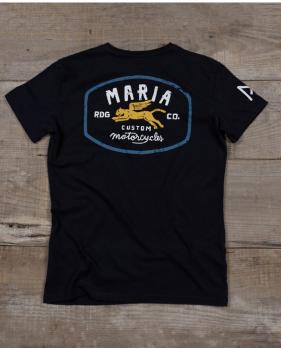

# Maria Riding Company®

JAN 2024 Collection

T-Shirts

FLICK KNIFE BLACK MEN T-SHIRT

Color Ref: Black

This 170gr. t-shirt it's made from 100% cotton, with a special finish, to make it smooth and soft to the touch. Amazing comfort. Regular fit. Sizes from S to XXL.