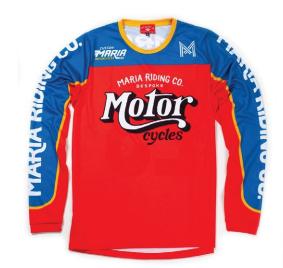

Ref: Red/Blue/White

This lightweight jersey it's made from a breathable 100% polyester fabric. Comfortable and soft, with a quick-dry/dry-touch feeling.
The cut is loose to fit your protections beneath.
Fade-resistant sublimated graphics.
Available from S to XVL.
Made in Portugal.

### ANY SUNDAY JERSEY

Ref: Red/Blue

This lightweight jersey it's made from a breathable 100% polyester fabric. Comfortable and soft, with a quick-dryldry-touch feeling.
The cut is loose to fit your protections beneath.
Fade-resistant sublimated graphics.
Available from S to XXL.
Made in Portugal.