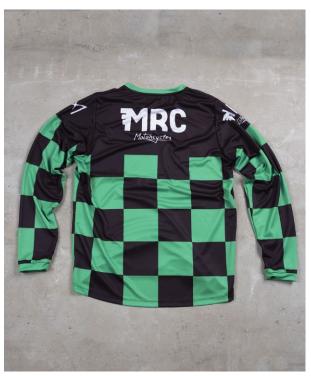

ODYSSEY JERSEY

Color Ref: Green/Black

This lightweight jersey it's made from a breathable 100% polyester fabric. Comfortable and soft, with a quick-dry/dry-touch feeling. The cut is loose to fit your protections beneath. Fade-resistant sublimated graphics. Available from S to XXL. Made in Portugal.