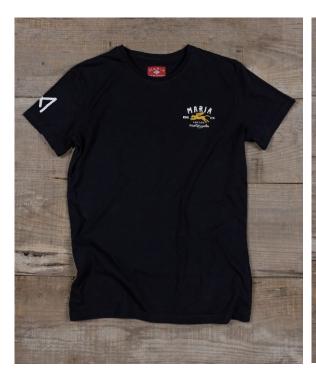

# Maria Riding Company®

JAN 2024 Collection

T-Shirts

FLICK KNIFE BLACK MEN T-SHIRT

Color Ref: Black

This 170gr. t-shirt it's made from 100% cotton, with a special finish, to make it smooth and soft to the touch. Amazing comfort. Regular fit. Sizes from S to XXL.