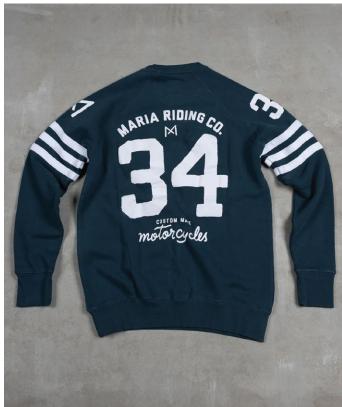

# Men Long Sleeve - Black

New long sleeve sweatshirt, made with in Portugal, with 100% cotton.