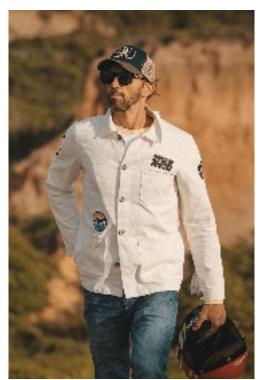

## Desert Dwellers - Hoodie

Jackets

The Maria Riding Company work jacket, hailing from Portugal, combines traditional craftsmanship with contemporary design. Made with high-quality materials, it offers durability, comfort, and a sleek, rugged appearance. With unique accents and thoughtful embellishments, this work jacket effortlessly adds style to any outfit. Perfect for both urban environments and outdoor adventures, it embodies the spirit of adventure while providing an authentic and exceptional quality.

MARIA WORKJACKET

Ref: White

The Maria Workjacket it's made from high quality materials, and it's crafted special care and attention. Carvas made with 100% cotton. Regular Fit. Made in Portugal. Sizes S to XXL.