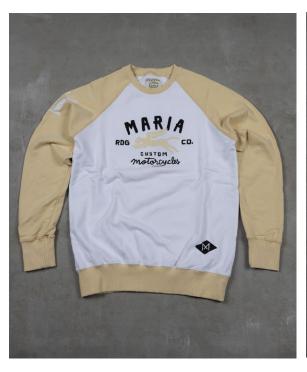

## **Drifter Sweatshirts**

Discover summer bliss with our exquisite Portuguese-made sweatshirt. This high-quality, ultra-smooth garment is a testament to craftsmanship, offering supreme comfort in a lightweight design. Versatile and stylish, it's the perfect addition to elevate your wardrobe.

FRIFTER SWEATSHIRT

Color Ref: White/Faded Yellow

This 220gr. sweatshirt it's made from 100% cotton, with a special finish, to make it smooth and soft to the touch. Amazing comfort. Regular fit. Sizes from S to XXL.