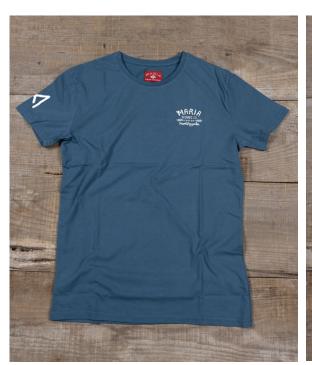

## Mens T-Shirts

All these t-shirts are manufactured using the best cotton fabrics to produce a high quality piece. They all pass through a special process during the production, to give the cotton a ultra smooth touch for great comfort.
All proudly made in Portugal.