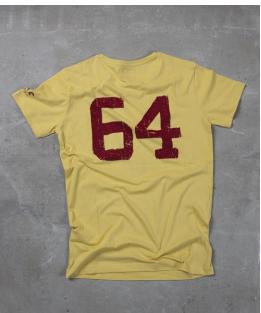

NINE MEN T-SHIRT

Color Ref: Faded Red

This 170gr. t-shirt it's made from 100% cotton, with a special finish, to make it smooth and soft to the touch. Amazing comfort. Regular fit. Sizes from S to XXL.