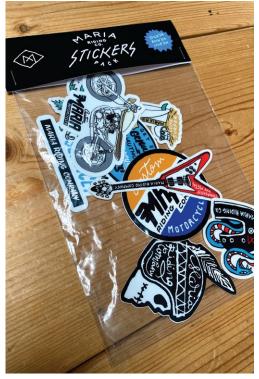

#### STICKER PACKS Maria stickers with our original illustrations.

STICKER PACK RED

Ref: Sticker RED

A pack with 7 stickers based on original Maria illustrations.

STICKER PACK BLUE

Ref: Sticker BLUE

A pack with 8 stickers based on original Maria illustrations.