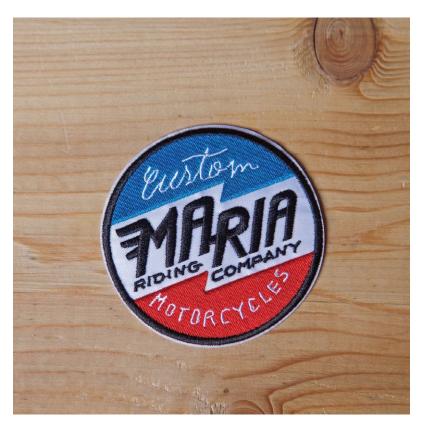

#### PATCHE

It can be stitched or iron.

MARIA RED/BLUE PATCHE

Ref: PATCHE RED/BLUE

7,5cm diameter

MARIA BLACK PATCHE

Ref: PATCHE BLACK

6cm diameter