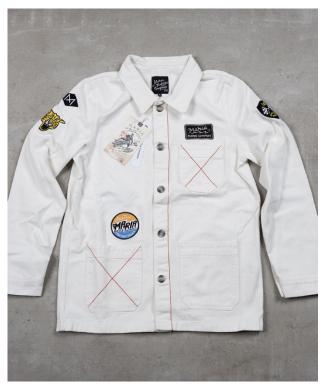

## Desert Dwellers - Hoodie

Jackets

The Maria Riding Company work jacket, hailing from Portugal, combines traditional craftsmanship with contemporary design. Made with high-quality materials, it offers durability, comfort, and a sleek, rugged appearance. With unique accents and thoughtful embellishments, this work jacket effortlessly adds style to any outfit. Perfect for both urban environments and outdoor adventures, it embodies the spirit of adventure while providing an authentic and exceptional quality.

MARIA WORKJACKET

Ref: White

The Maria Workjacket it's made from high quality materials, and it's crafted special care and attention. Carvas made with 100% cotton. Regular Fit. Made in Portugal. Sizes S to XXL.

MARIA WORKJACKET

Ref: Blue

The Maria Workjacket it's made from high quality materials, and it's crafted special care and attention. Canvas made with 100% cotton. Regular Fit. Made in Portugal. Sizes S to XXL.