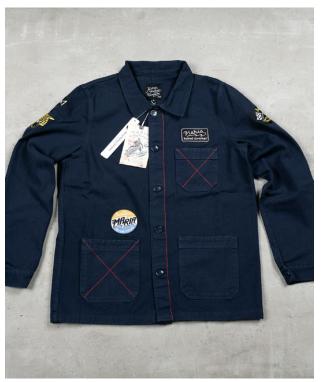

## Desert Dwellers - Hoodie

Jackets

The Maria Riding Company work jacket, hailing from Portugal, combines traditional craftsmanship with contemporary design. Made with high-quality materials, it offers durability, comfort, and a sleek, rugged appearance. With unique accents and thoughtful embellishments, this work jacket effortlessly adds style to any outfit. Perfect for both urban environments and outdoor adventures, it embodies the spirit of adventure while providing an authentic and exceptional quality.

MARIA WORKJACKET

Ref: White

The Maria Workjacket it's made from high quality materials, and it's crafted special care and attention. Carvas made with 100% cotton. Regular Fit. Made in Portugal. Sizes S to XXL.

MARIA WORKJACKET

Ref: Blue

The Maria Workjacket it's made from high quality materials, and it's crafted special care and attention. Canvas made with 100% cotton. Regular Fit. Made in Portugal. Sizes S to XXL.