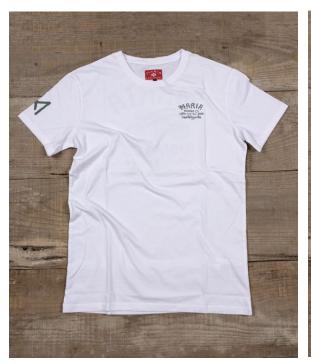

FLYING TIGER MEN T-SHIRT

Color Ref: White

This 170gr. t-shirt it's made from 100% cotton, with a special finish, to make it smooth and soft to the touch. Amazing comfort. Regular fit. Sizes from S to XXL.