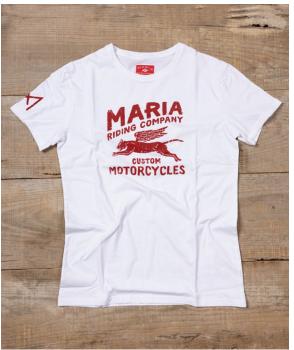

FLYING TIGER MEN T-SHIRT

Color Ref: White

This 170gr. t-shirt it's made from 100% cotton, with a special finish, to make it smooth and soft to the touch. Amazing comfort. Regular fit. Sizes from S to XXL.