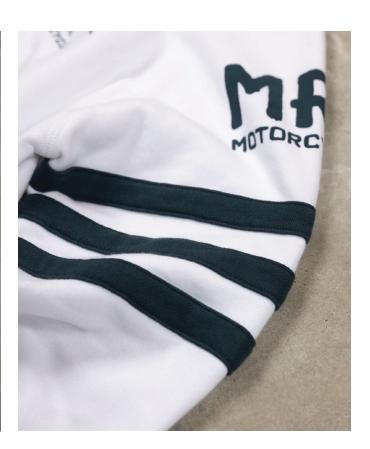

## **Drifter Sweatshirts**

Discover summer bliss with our exquisite Portuguese-made sweatshirt. This high-quality, ultra-smooth garment is a testament to craftsmanship, offering supreme comfort in a lightweight design. Versatile and stylish, it's the perfect addition to elevate your wardrobe.

FRIFTER SWEATSHIRT

Color Ref: White/Faded Yellow

This 220gr. sweatshirt it's made from 100% cotton, with a special finish, to make it smooth and soft to the touch. Amazing comfort. Regular fit. Sizes from S to XXL.