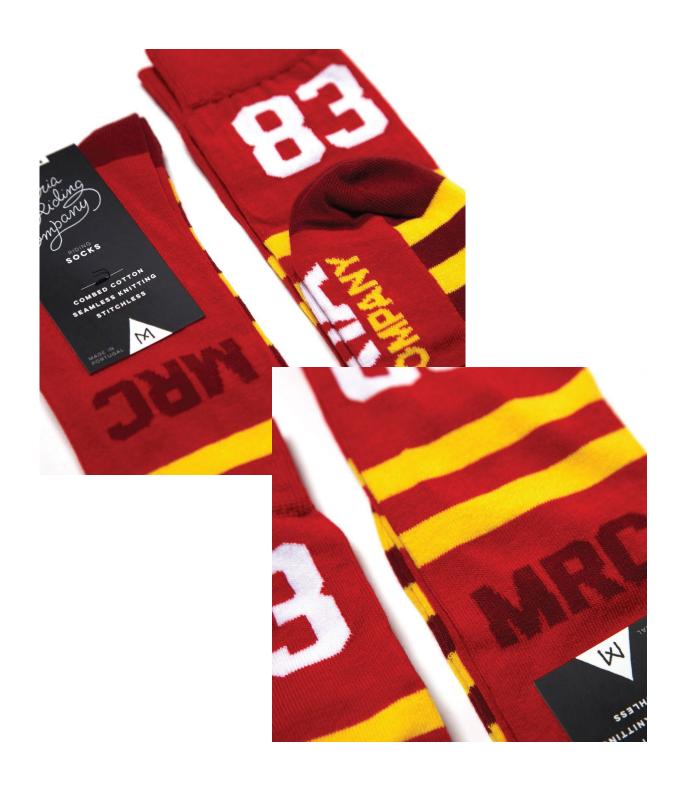

s piece of clothing has a fine and smooth touch. Made from 70% cotton and 70% Poliester. Short and loose Fit. Made in Portugal. Sizes XS to XL.





BRAVA WOMEN SWEATSHIRT

Color Ref: White

Made from the best materials, this piece of clothing has a fine and smooth touch. Made from 70% cotton and 70% Poliester. Short and loose Fit. Made in Portugal. Sizes XS to XL.









## TRUCKER CAPS

High quality cap with unique colors and specs. All models include interior details and Maria tags.











MARIA CAP - FLYING PANTHER Ref: Blue / Kaki

Hight quality trucker cap. Regular fit.











MARIA YELLOW CAP - SUNSET RACE EB#T: 19Nie / Yellow

Hight quality trucker cap. Regular fit.







#### SKATER SOCK Red Lightning





# SKATER SOCK Red Lightning





# SKATER SOCK Vintage Racer





### SKATER SOCK Black Tiger





### SKATER SOCK Skull & Dagger







Accessories

#### STRIPE KEYRINGS Inspired on the "Remove Before Flight" aviation tags









STRIPE KEYRING ORANGE/BLUERef: KEYRING ORANGEBLUE
Inspired on the "Remove Before Flight" aviation tags



#### STICKER PACKS Maria stickers with our original illustrations.



STICKER PACK RED

Ref: Sticker RED

A pack with 7 stickers based on original Maria illustrations.





STICKER PACK BLUE

Ref: Sticker BLUE

A pack with 8 stickers based on original Maria illustrations.



#### PATCHE

It can be stitched or iron.



MARIA RED/BLUE PATCHE

Ref: PATCHE RED/BLUE

7,5cm diameter



MARIA BLACK PATCHE

Ref: PATCHE BLACK

6cm diameter

# PIN Metalic high resolution pin







MARIA BRAND PIN Ref: PIN #1

Metalic pin - Dimme