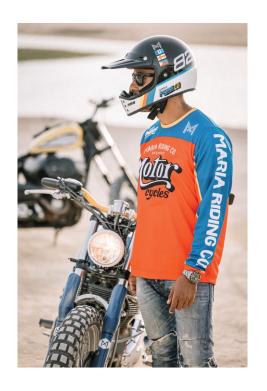

# Riding Jersey's

Maria jersey long-sleeved shirts were designed to keep you comfortable, fresh and dry while riding your motorcycle. Either scrambling on dirt or gliding in the asphalt, this jerseys will make you feel light, free, and dressed up for the occasion. With a hint from old time races the "Dirty Jerseys" collection possess the bold and distinctive style that characterizes Maria. Made in Portugal to ride everywhere.

SUNBOW JERSEY

Ref: White/Black/Blue

This lightweight jersey it's made from a breathable 100% polyester fabric. Comfortable and soft, with a quick-dry/dry-touch feeling. The cut is loose to fit your protections beneath. Fade-resistant sublimated graphics. Available from S to XXL. Made in Portugal.