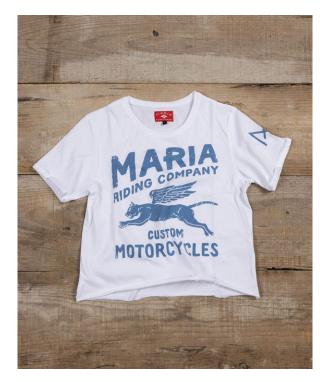

FLYING TIGER MEN T-SHIRT

Color Ref: White

This 170gr. t-shirt it's made from 100% cotton, with a special finish, to make it smooth and soft to the touch. Amazing comfort. Regular fit. Sizes from S to XXL.