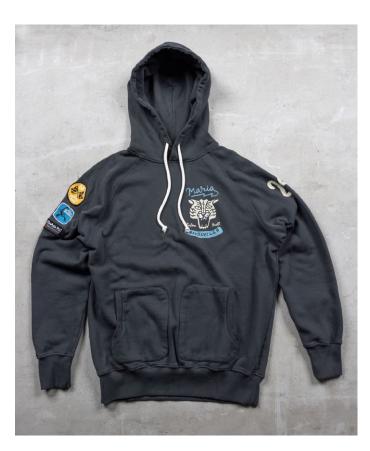

## Desert Dwellers - Hoodie

Jackets

The Maria Riding Company work jacket, hailing from Portugal, combines traditional craftsmanship with contemporary design. Made with high-quality materials, it offers durability, comfort, and a sleek, rugged appearance. With unique accents and thoughtful embellishments, this work jacket effortlessly adds style to any outfit. Perfect for both urban environments and outdoor adventures, it embodies the spirit of adventure while providing an authentic and exceptional quality.