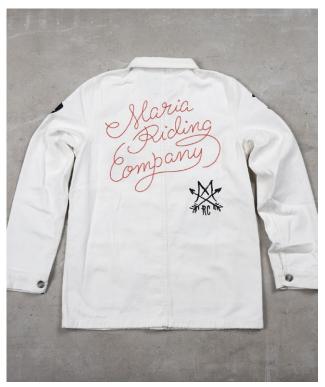

## Desert Dwellers - Hoodie

Jackets

The Maria Riding Company work jacket, hailing from Portugal, combines traditional craftsmanship with contemporary design. Made with high-quality materials, it offers durability, comfort, and a sleek, rugged appearance. With unique accents and thoughtful embellishments, this work jacket effortlessly adds style to any outfit. Perfect for both urban environments and outdoor adventures, it embodies the spirit of adventure while providing an authentic and exceptional quality.

MARIA WORKJACKET

Ref: White

The Maria Workjacket it's made from high quality materials, and it's crafted special care and attention. Carvas made with 100% cotton. Regular Fit. Made in Portugal. Sizes S to XXL.

MARIA WORKJACKET

Ref: Blue

The Maria Workjacket it's made from high quality materials, and it's crafted special care and attention. Canvas made with 100% cotton. Regular Fit. Made in Portugal. Sizes S to XXL.