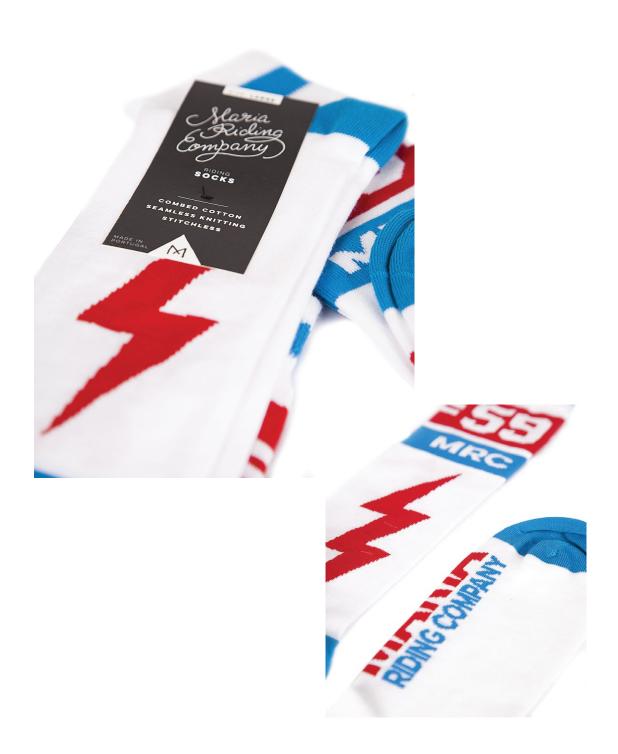

MEN SWEATSHIRT

Color Ref: Blue

Made from the best materials, this piece of clothing has a fine and smooth touch. Made from 70% cotton and 70% Poliester. Short and loose Fit. Made in Portugal. Sizes XS to XL.





BRAVA WOMEN SWEATSHIRT

Color Ref: White

Made from the best materials, this piece of clothing has a fine and smooth touch. Made from 70% cotton and 70% Poliester. Short and loose Fit. Made in Portugal. Sizes XS to XL.









## TRUCKER CAPS

High quality cap with unique colors and specs. All models include interior details and Maria tags.











MARIA CAP - FLYING PANTHER Ref: Blue / Kaki

Hight quality trucker cap. Regular fit.











MARIA YELLOW CAP - SUNSET RACE EB#T: 19Nie / Yellow

Hight quality trucker cap. Regular fit.







#### SKATER SOCK Red Lightning





# SKATER SOCK Red Lightning





# SKATER SOCK Vintage Racer





### SKATER SOCK Black Tiger





### SKATER SOCK Skull & Dagger







Accessories

#### STRIPE KEYRINGS Inspired on the "Remove Before Flight" aviation tags









STRIPE KEYRING ORANGE/BLUERef: KEYRING ORANGEBLUE
Inspired on the "Remove Before Flight" aviation tags



#### STICKER PACKS Maria stickers with our original illustrations.



STICKER PACK RED

Ref: Sticker RED

A pack with 7 stickers based on original Maria illustrations.





STICKER PACK BLUE

Ref: Sticker BLUE

A pack with 8 stickers based on original Maria illustrations.



#### PATCHE

It can be stitched or iron.



MARIA RED/BLUE PATCHE

Ref: PATCHE RED/BLUE

7,5cm diameter



MARIA BLACK PATCHE

Ref: PATCHE BLACK

6cm diameter

# PIN Metalic high reso