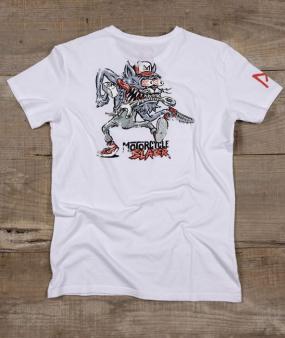

SLAYER MEN T-SHIRT

Color Ref: White

This 170gr. t-shirt it's made from 100% cotton, with a special finish, to make it smooth and soft to the touch. Amazing comfort. Regular fit. Sizes from S to XXL.

RACE TRACK ESTORIL MEN T-SHIRT - Special Edition Color Ref: Dark Grey