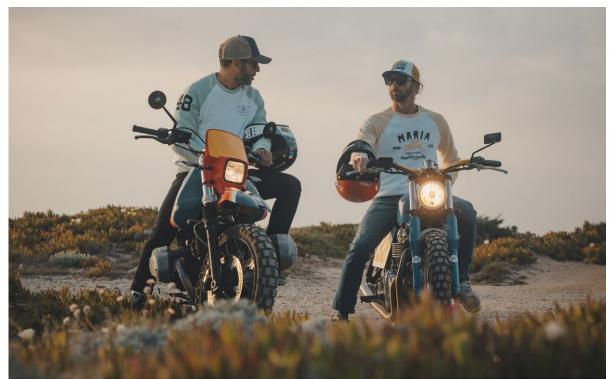

# Riding Jersey's

Maria jersey long-sleeved shirts were designed to keep you comfortable, fresh and dry while riding your motorcycle. Either scrambling on dirt or gliding in the asphalt, this jerseys will make you feel light, free, and dressed up for the occasion. With a hint from old time races the "Dirty Jerseys" collection possess the bold and distinctive style that characterizes Maria. Made in Portugal to ride everywhere.