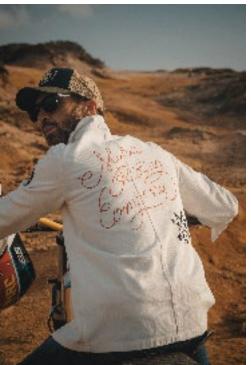

## Desert Dwellers - Hoodie

Jackets

The Maria Riding Company work jacket, hailing from Portugal, combines traditional craftsmanship with contemporary design. Made with high-quality materials, it offers durability, comfort, and a sleek, rugged appearance. With unique accents and thoughtful embellishments, this work jacket effortlessly adds style to any outfit. Perfect for both urban environments and outdoor adventures, it embodies the spirit of adventure while providing an authentic and exceptional quality.