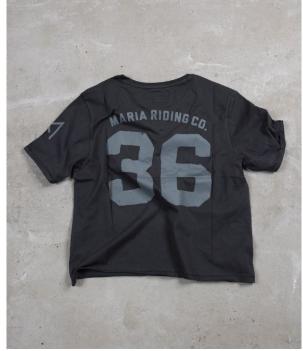

36 WINGS WOMEN T-SHIRT - Special Edition

Color Ref: White

This 170gr. t-shirt it's made from 100% cotton, with a special finish, to make it smooth and soft to the touch. Amazing comfort. Short and loose fit. Sizes XS to XL.