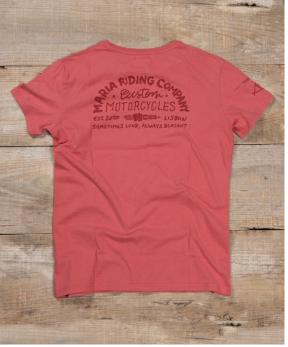

Color Ref: Faded Red

This 170gr. t-shirt it's made from 100% cotton, with a special finish, to make it smooth and soft to the touch. Amazing comfort. Regular fit. Sizes from S to XXL.

Color Ref: Black

This 170gr. t-shirt it's made from 100% cotton, with a special finish, to make it smooth and soft to the touch. Amazing comfort. Regular fit. Sizes from S to XXL.