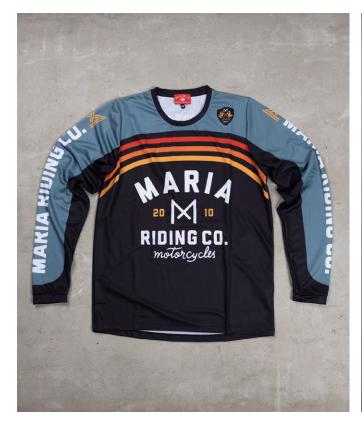

ODYSSEY JERSEY

Color Ref: Green/Black

This lightweight jersey it's made from a breathable 100% polyester fabric. Comfortable and soft, with a quick-dry/dry-touch feeling. The cut is loose to fit your protections beneath. Fade-resistant sublimated graphics. Available from S to XXL. Made in Portugal.