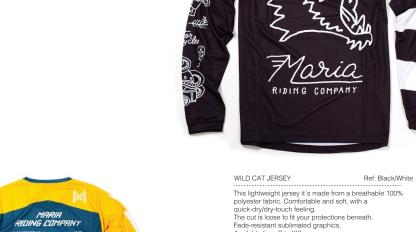

SUNBOW JERSEY

Ref: White/Black/Blue

This lightweight jersey it's made from a breathable 100% polyester fabric. Comfortable and soft, with a quick-dry/dry-touch feeling. The cut is loose to fit your protections beneath. Fade-resistant sublimated graphics. Available from S to XXL. Made in Portugal.

This lightweight jersey it's made from a breathable 100% polyester fabric. Comfortable and soft, with a quick-dry/dry-touch feeling. The cut is loose to fit your protections beneath. Fade-resistant sublimated graphics.