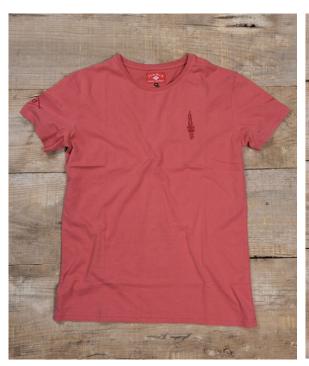

Color Ref: Faded Red

This 170gr. t-shirt it's made from 100% cotton, with a special finish, to make it smooth and soft to the touch. Amazing comfort. Regular fit. Sizes from S to XXL.

Color Ref: Black

This 170gr. t-shirt it's made from 100% cotton, with a special finish, to make it smooth and soft to the touch. Amazing comfort. Regular fit. Sizes from S to XXL.