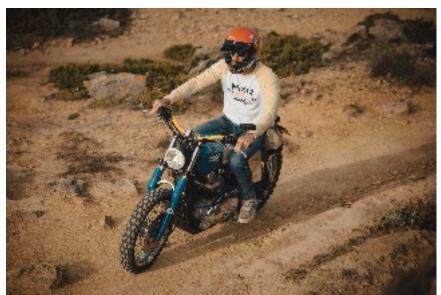

# Riding Jersey's

Maria jersey long-sleeved shirts were designed to keep you comfortable, fresh and dry while riding your motorcycle. Either scrambling on dirt or gliding in the asphalt, this jerseys will make you feel light, free, and dressed up for the occasion. With a hint from old time races the "Dirty Jerseys" collection possess the bold and distinctive style that characterizes Maria. Made in Portugal to ride everywhere.