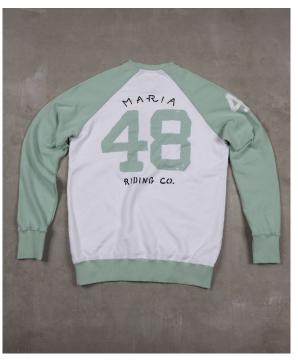

Color Ref: White/Mint

This 220gr. sweatshirt it's made from 100% cotton, with a special finish, to make it smooth and soft to the touch. Amazing comfort. Regular fit. Sizes from S to XXL.