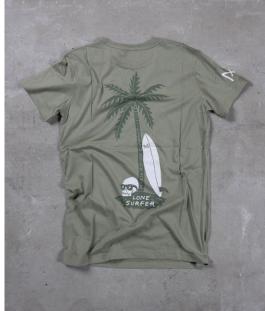

Color Ref: Olive

LONE SURFER MEN T-SHIRT

This 170gr. t-shirt it's made from 100% cotton, with a special finish, to make it smooth and soft to the touch. Amazing comfort. Regular fit. Sizes from S to XXL.