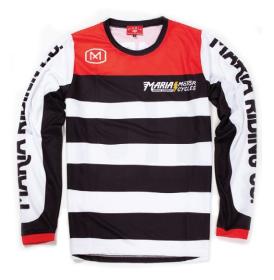

Ref: Red/Blue/White

This lightweight jersey it's made from a breathable 100% polyester fabric. Comfortable and soft, with a quick-dry/dry-touch feeling.
The cut is loose to fit your protections beneath.
Fade-resistant sublimated graphics.
Available from S to XVL.
Made in Portugal.

### ANY SUNDAY JERSEY

Ref: Red/Blue

This lightweight jersey it's made from a breathable 100% polyester fabric. Comfortable and soft, with a quick-dryldry-touch feeling.
The cut is loose to fit your protections beneath.
Fade-resistant sublimated graphics.
Available from S to XXL.
Made in Portugal.