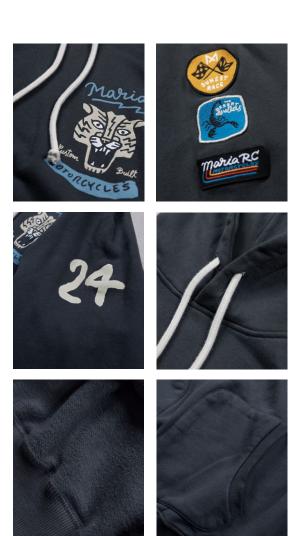

# University of Velocity - Hoodie

New garment just arrived.

A new approach to the classic hoodie. Confortable and smoth, this heavyweight hoodie makes for a good layering piece for the cold season rides.

Hand pockets inspired on the boxeur hoodies of the 50's.

Heavy weight 100% natural cotton sweatshirt.

All of our clothing is produced, cut and sewn in Portugal. Regular fit.