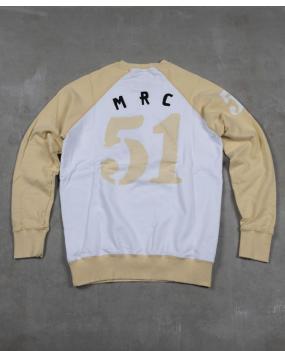

## **Drifter Sweatshirts**

Discover summer bliss with our exquisite Portuguese-made sweatshirt. This high-quality, ultra-smooth garment is a testament to craftsmanship, offering supreme comfort in a lightweight design. Versatile and stylish, it's the perfect addition to elevate your wardrobe.

FRIFTER SWEATSHIRT

Color Ref: White/Faded Yellow

This 220gr. sweatshirt it's made from 100% cotton, with a special finish, to make it smooth and soft to the touch. Amazing comfort. Regular fit. Sizes from S to XXL.