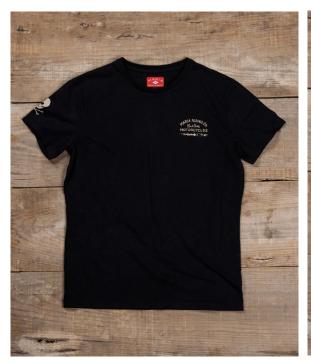

# Maria Riding Company®

JAN 2024 Collection

T-Shirts

FLICK KNIFE BLACK MEN T-SHIRT

Color Ref: Black

This 170gr. t-shirt it's made from 100% cotton, with a special finish, to make it smooth and soft to the touch. Amazing comfort. Regular fit. Sizes from S to XXL.

## Mens T-Shirts

All these t-shirts are manufactured using the best cotton fabrics to produce a high quality piece. They all pass through a special process during the production, to give the cotton a ultra smooth touch for great comfort.
All proudly made in Portugal.