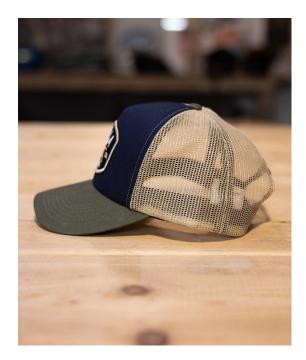

## TRUCKER CAPS

High quality cap with unique colors and specs. All models include interior details and Maria tags.

MARIA CAP - FLYING PANTHER Ref: Blue / Kaki

Hight quality trucker cap. Regular fit.

MARIA YELLOW CAP - SUNSET RACE EB#T: 19Nie / Yellow

Hight quality trucker cap. Regular fit.