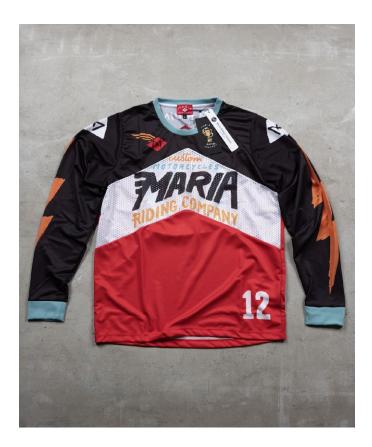

## TROPHY JERSEY - Hero

The new "Dirty Jerseys" collection are now even more confortable and more breathable with the same distinctive style that characterizes Maria. Now with cotton ribs more adjusted to the rider needs. Made in Portugal to ride everywhere.

TROPHY JERSEY - HERO

Ref: Red/Blac

Sweatshirts