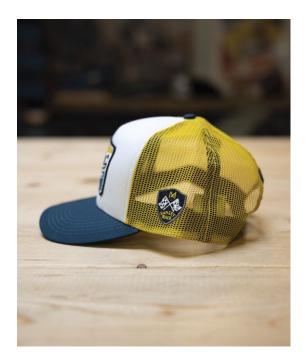

## TRUCKER CAPS

High quality cap with unique colors and specs. All models include interior details and Maria tags.

MARIA CAP - FLYING PANTHER Ref: Blue / Kaki

Hight quality trucker cap. Regular fit.

MARIA YELLOW CAP - SUNSET RACE EB#T: 19Nie / Yellow