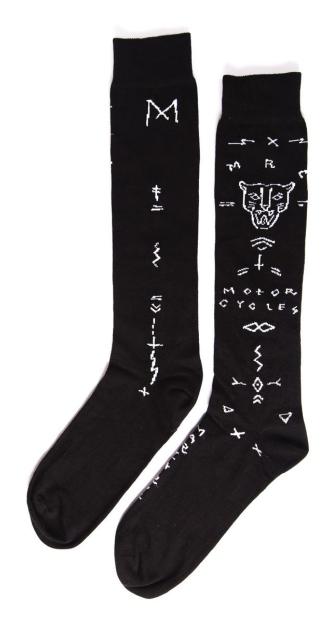

and smooth touch. Made from 70% cotton and 70% Poliester. Short and loose Fit. Made in Portugal. Sizes XS to XL.





BRAVA WOMEN SWEATSHIRT

Color Ref: White

Made from the best materials, this piece of clothing has a fine and smooth touch. Made from 70% cotton and 70% Poliester. Short and loose Fit. Made in Portugal. Sizes XS to XL.









## TRUCKER CAPS

High quality cap with unique colors and specs. All models include interior details and Maria tags.











MARIA CAP - FLYING PANTHER Ref: Blue / Kaki

Hight quality trucker cap. Regular fit.











MARIA YELLOW CAP - SUNSET RACE EB#T: 19Nie / Yellow

Hight quality trucker cap. Regular fit.







#### SKATER SOCK Red Lightning





# SKATER SOCK Red Lightning





# SKATER SOCK Vintage Racer





### SKATER SOCK Black Tiger





### SKATER SOCK Skull & Dagger







Accessories

#### STRIPE KEYRINGS Inspired on the "Remove Before Flight" aviation tags









STRIPE KEYRING ORANGE/BLUERef: KEYRING ORANGEBLUE
Inspired on the "Remove Before Flight" aviation tags



#### STICKER PACKS Maria stickers with our original illustrations.



STICKER PACK RED

Ref: Sticker RED

A pack with 7 stickers based on original Maria illustrations.





STICKER PACK BLUE

Ref: Sticker BLUE

A pack with 8 stickers based on original Maria illustrations.



#### PATCHE

It can be stitched or iron.



MARIA RED/BLUE PATCHE

Ref: PATCHE RED/BLUE

7,5cm diameter



MARIA BLACK PATCHE

Ref: PATCHE BLACK

6cm diameter

# PIN Metalic high resolution pin







MARIA BRAND PIN Ref: PIN #1

Metalic pin - Dimmensions: 30 x 6mm



Maria Ridin