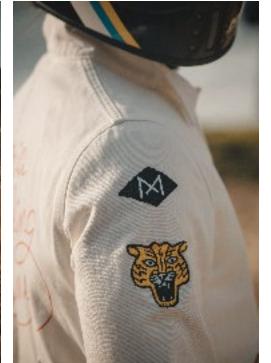

## Desert Dwellers - Hoodie

Jackets

The Maria Riding Company work jacket, hailing from Portugal, combines traditional craftsmanship with contemporary design. Made with high-quality materials, it offers durability, comfort, and a sleek, rugged appearance. With unique accents and thoughtful embellishments, this work jacket effortlessly adds style to any outfit. Perfect for both urban environments and outdoor adventures, it embodies the spirit of adventure while providing an authentic and exceptional quality.

MARIA WORKJACKET

Ref: White

The Maria Workjacket it's made from high quality materials, and it's crafted special care and attention. Carvas made with 100% cotton. Regular Fit. Made in Portugal. Sizes S to XXL.