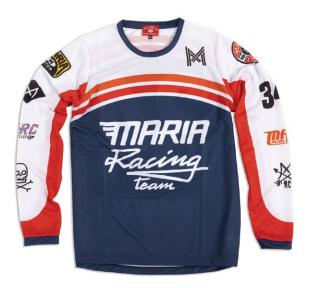

## TROPHY JERSEY - Hero

The new "Dirty Jerseys" collection are now even more confortable and more breathable with the same distinctive style that characterizes Maria. Now with cotton ribs more adjusted to the rider needs. Made in Portugal to ride everywhere.

TROPHY JERSEY - HERO

Ref: Red/Blac

Sweatshirts