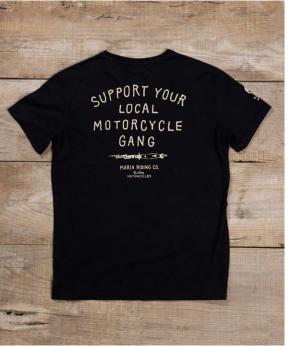

# Maria Riding Company®

JAN 2024 Collection

T-Shirts

FLICK KNIFE BLACK MEN T-SHIRT

Color Ref: Black

This 170gr. t-shirt it's made from 100% cotton, with a special finish, to make it smooth and soft to the touch. Amazing comfort. Regular fit. Sizes from S to XXL.

## Mens T-Shirts

All these t-shirts are manufactured using the best cotton fabrics to produce a high quality piece. They all pass through a special process during the production, to give the cotton a ultra smooth touch for great comfort.
All proudly made in Portugal.