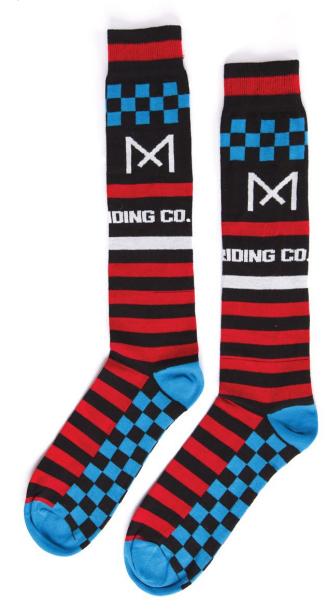

Made from the best materials, this piece of clothing has a fine and smooth touch. Made from 70% cotton and 70% Poliester. Short and loose Fit. Made in Portugal. Sizes XS to XL.





BRAVA WOMEN SWEATSHIRT

Color Ref: White

Made from the best materials, this piece of clothing has a fine and smooth touch. Made from 70% cotton and 70% Poliester. Short and loose Fit. Made in Portugal. Sizes XS to XL.









## TRUCKER CAPS

High quality cap with unique colors and specs. All models include interior details and Maria tags.











MARIA CAP - FLYING PANTHER Ref: Blue / Kaki

Hight quality trucker cap. Regular fit.











MARIA YELLOW CAP - SUNSET RACE EB#T: 19Nie / Yellow

Hight quality trucker cap. Regular fit.







#### SKATER SOCK Red Lightning





# SKATER SOCK Red Lightning





# SKATER SOCK Vintage Racer





### SKATER SOCK Black Tiger





### SKATER SOCK Skull & Dagger







Accessories

#### STRIPE KEYRINGS Inspired on the "Remove Before Flight" aviation tags









STRIPE KEYRING ORANGE/BLUERef: KEYRING ORANGEBLUE
Inspired on the "Remove Before Flight" aviation tags



#### STICKER PACKS Maria stickers with our original illustrations.



STICKER PACK RED

Ref: Sticker RED

A pack with 7 stickers based on original Maria illustrations.





STICKER PACK BLUE

Ref: Sticker BLUE

A pack with 8 stickers based on original Maria illustrations.



#### PATCHE

It can be stitched or iron.



MARIA RED/BLUE PATCHE

Ref: PATCHE RED/BLUE

7,5cm diameter



MARIA BLACK PATCHE

Ref: PATCHE BLACK

6cm diameter

# PIN Metalic high resolution pin







MARIA BRAND P