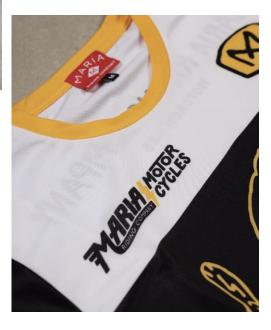

# Riding Jersey's

Maria jersey long-sleeved shirts were designed to keep you comfortable, fresh and dry while riding your motorcycle. Either scrambling on dirt or gliding in the asphalt, this jerseys will make you feel light, free, and dressed up for the occasion. With a hint from old time races the "Dirty Jerseys" collection possess the bold and distinctive style that characterizes Maria. Made in Portugal to ride everywhere.