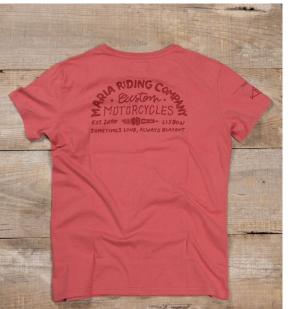

Color Ref: Faded Red

This 170gr. t-shirt it's made from 100% cotton, with a special finish, to make it smooth and soft to the touch. Amazing comfort. Regular fit. Sizes from S to XXL.

Color Ref: Black

This 170gr. t-shirt it's made from 100% cotton, with a special finish, to make it smooth and soft to the touch. Amazing comfort. Regular fit. Sizes from S to XXL.