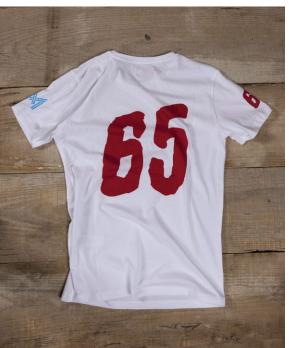

NINE MEN T-SHIRT

Color Ref: Faded Red

This 170gr. t-shirt it's made from 100% cotton, with a special finish, to make it smooth and soft to the touch. Amazing comfort. Regular fit. Sizes from S to XXL.