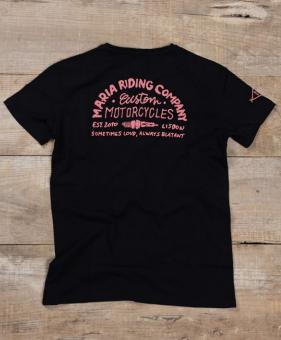

# Maria Riding Company®

JAN 2024 Collection

T-Shirts

FLICK KNIFE BLACK MEN T-SHIRT

Color Ref: Black

This 170gr. t-shirt it's made from 100% cotton, with a special finish, to make it smooth and soft to the touch. Amazing comfort. Regular fit. Sizes from S to XXL.