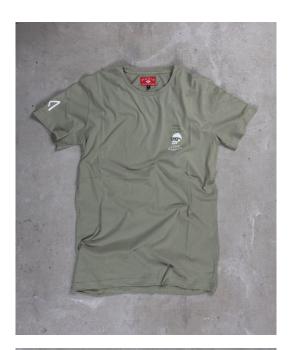

Color Ref: Olive

LONE SURFER MEN T-SHIRT

This 170gr. t-shirt it's made from 100% cotton, with a special finish, to make it smooth and soft to the touch. Amazing comfort. Regular fit. Sizes from S to XXL.