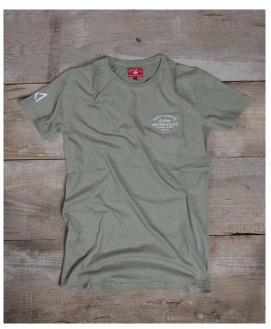

Color Ref: Olive

LONE SURFER MEN T-SHIRT

This 170gr. t-shirt it's made from 100% cotton, with a special finish, to make it smooth and soft to the touch. Amazing comfort. Regular fit. Sizes from S to XXL.

Color Ref: Olive

This 170gr. t-shirt it's made from 100% cotton, with a special finish, to make it smooth and soft to the touch. Amazing comfort. Regular fit.
Sizes from S to XXL.

MAD TIGER MEN T-SHIRT

Color Ref: Yellow