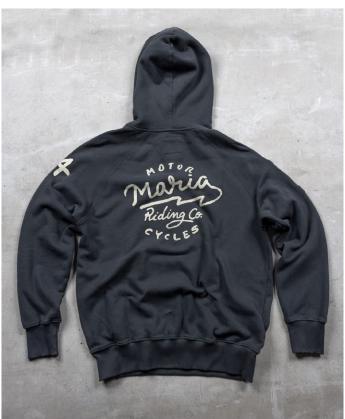

## Desert Dwellers - Hoodie

Jackets

The Maria Riding Company work jacket, hailing from Portugal, combines traditional craftsmanship with contemporary design. Made with high-quality materials, it offers durability, comfort, and a sleek, rugged appearance. With unique accents and thoughtful embellishments, this work jacket effortlessly adds style to any outfit. Perfect for both urban environments and outdoor adventures, it embodies the spirit of adventure while providing an authentic and exceptional quality.