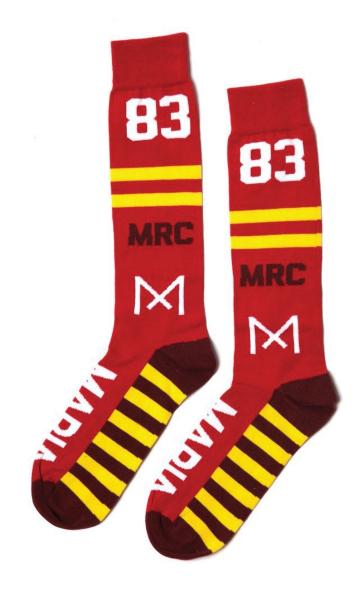

his piece of clothing has a fine and smooth touch. Made from 70% cotton and 70% Poliester. Short and loose Fit. Made in Portugal. Sizes XS to XL.





BRAVA WOMEN SWEATSHIRT

Color Ref: White

Made from the best materials, this piece of clothing has a fine and smooth touch. Made from 70% cotton and 70% Poliester. Short and loose Fit. Made in Portugal. Sizes XS to XL.









## TRUCKER CAPS

High quality cap with unique colors and specs. All models include interior details and Maria tags.











MARIA CAP - FLYING PANTHER Ref: Blue / Kaki

Hight quality trucker cap. Regular fit.











MARIA YELLOW CAP - SUNSET RACE EB#T: 19Nie / Yellow

Hight quality trucker cap. Regular fit.







#### SKATER SOCK Red Lightning





# SKATER SOCK Red Lightning





# SKATER SOCK Vintage Racer





### SKATER SOCK Black Tiger





### SKATER SOCK Skull & Dagger







Accessories

#### STRIPE KEYRINGS Inspired on the "Remove Before Flight" aviation tags









STRIPE KEYRING ORANGE/BLUERef: KEYRING ORANGEBLUE
Inspired on the "Remove Before Flight" aviation tags



#### STICKER PACKS Maria stickers with our original illustrations.



STICKER PACK RED

Ref: Sticker RED

A pack with 7 stickers based on original Maria illustrations.





STICKER PACK BLUE

Ref: Sticker BLUE

A pack with 8 stickers based on original Maria illustrations.



#### PATCHE

It can be stitched or iron.



MARIA RED/BLUE PATCHE

Ref: PATCHE RED/BLUE

7,5cm diameter



MARIA BLACK PATCHE

Ref: PATCHE BLACK

6cm diameter

# PIN Metalic high resolution pin







MARIA BRAND PIN Ref: PIN #1

Metalic pin - Dim