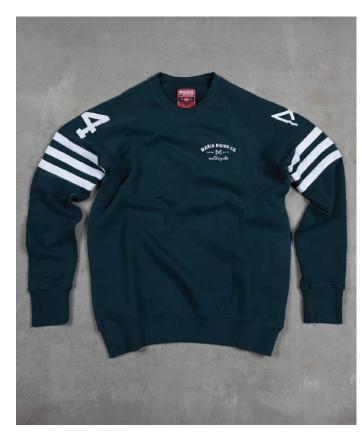

# Men Long Sleeve - Black

New long sleeve sweatshirt, made with in Portugal, with 100% cotton.