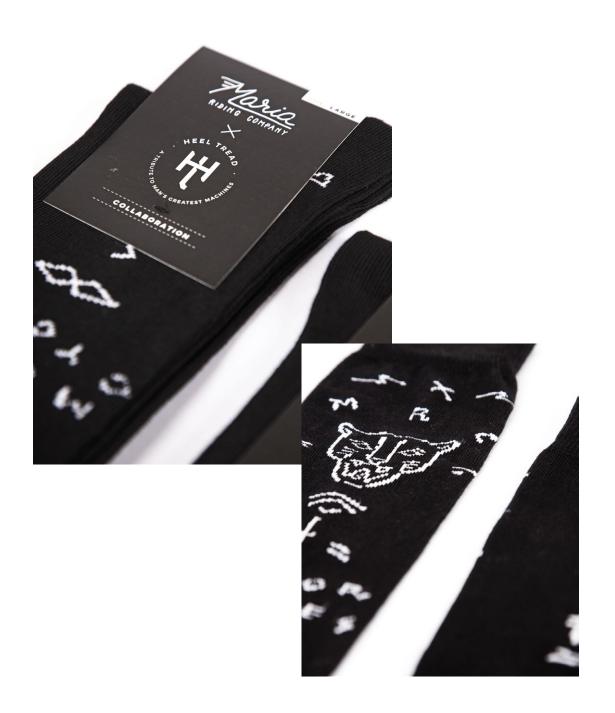

d smooth touch. Made from 70% cotton and 70% Poliester. Short and loose Fit. Made in Portugal. Sizes XS to XL.





BRAVA WOMEN SWEATSHIRT

Color Ref: White

Made from the best materials, this piece of clothing has a fine and smooth touch. Made from 70% cotton and 70% Poliester. Short and loose Fit. Made in Portugal. Sizes XS to XL.









## TRUCKER CAPS

High quality cap with unique colors and specs. All models include interior details and Maria tags.











MARIA CAP - FLYING PANTHER Ref: Blue / Kaki

Hight quality trucker cap. Regular fit.











MARIA YELLOW CAP - SUNSET RACE EB#T: 19Nie / Yellow

Hight quality trucker cap. Regular fit.







#### SKATER SOCK Red Lightning





# SKATER SOCK Red Lightning





# SKATER SOCK Vintage Racer





### SKATER SOCK Black Tiger





### SKATER SOCK Skull & Dagger







Accessories

#### STRIPE KEYRINGS Inspired on the "Remove Before Flight" aviation tags









STRIPE KEYRING ORANGE/BLUERef: KEYRING ORANGEBLUE
Inspired on the "Remove Before Flight" aviation tags



#### STICKER PACKS Maria stickers with our original illustrations.



STICKER PACK RED

Ref: Sticker RED

A pack with 7 stickers based on original Maria illustrations.





STICKER PACK BLUE

Ref: Sticker BLUE

A pack with 8 stickers based on original Maria illustrations.



#### PATCHE

It can be stitched or iron.



MARIA RED/BLUE PATCHE

Ref: PATCHE RED/BLUE

7,5cm diameter



MARIA BLACK PATCHE

Ref: PATCHE BLACK

6cm diameter

# PIN Metalic high resolution pin







MARIA BRAND PIN Ref: PIN #1

Metalic pin - Dimmensions: 30 x 6mm



Maria Riding