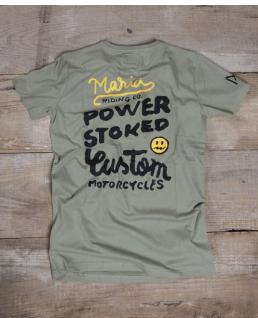

This 170gr. t-shirt it's made from 100% cotton, with a special finish, to make it smooth and soft to the touch. Amazing comfort. Regular fit. Sizes from S to XXL.

POWER STOKED MEN T-SHIRT

Color Ref: Olive

This 170gr. t-shirt it's made from 100% cotton, with a special finish, to make it smooth and soft to the touch. Amazing comfort. Regular fit.
Sizes from S to XXL.