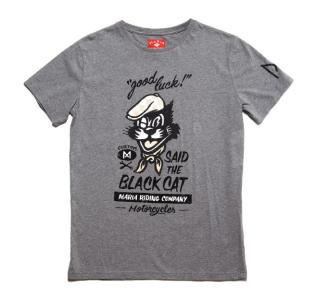

### TWIN FIN T-SHIRT

Ref: White

This 170gr. t-shirt it's made from 100% cotton, with a special finish, to make it smooth and soft to the touch. Amazing comfort. Regular fit.
Sizes from S to XXL.

LUCKY CAT T-SHIRT

Ref: Grey

This 170gr. t-shirt it's made from 100% cotton, with a special finish, to make it smooth and soft to the touch. Amazing comfort. Regular fit. Sizes from S to XXL.

MARIA BANDANA T-SHIRT

Ref: Grey