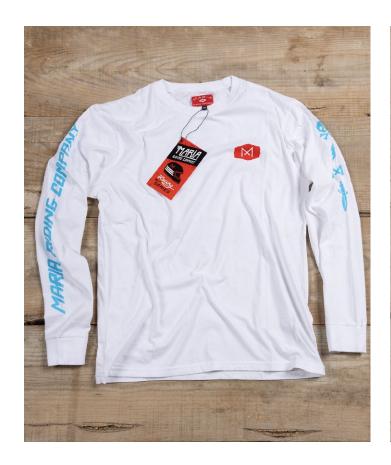

# Men Long Sleeve - Black

New long sleeve sweatshirt, made with in Portugal, with 100% cotton.

# Men Long Sleeve - White

New long sleeve sweatshirt, made with in Portugal, with 100% cotton.

Made in Portugal. Sizes S to XXL.