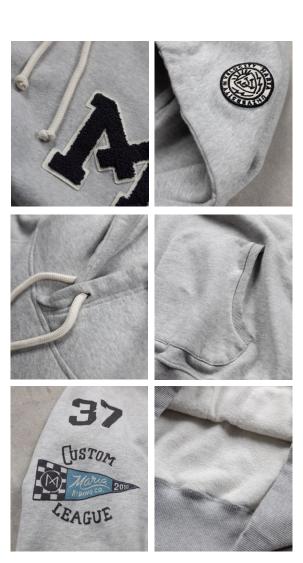

# University of Velocity - Hoodie

New garment just arrived.

A new approach to the classic hoodie. Confortable and smoth, this heavyweight hoodie makes for a good layering piece for the cold season rides.

Hand pockets inspired on the boxeur hoodies of the 50's.

Heavy weight 100% natural cotton sweatshirt.

All of our clothing is produced, cut and sewn in Portugal. Regular fit.