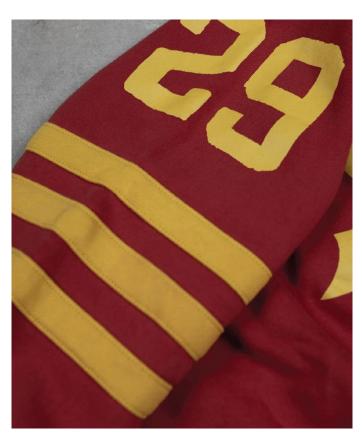

NINE MEN T-SHIRT

Color Ref: Faded Red

This 170gr. t-shirt it's made from 100% cotton, with a special finish, to make it smooth and soft to the touch. Amazing comfort. Regular fit. Sizes from S to XXL.