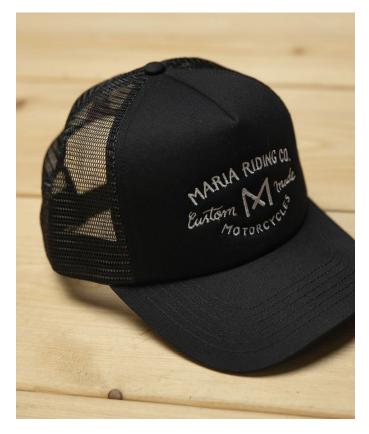

## TRUCKER CAPS

High quality cap with unique colors and specs. All models include interior details and Maria tags.

MARIA CAP - FLYING PANTHER Ref: Blue / Kaki

Hight quality trucker cap. Regular fit.

MARIA YELLOW CAP - SUNSET RACE EB#T: 19Nie / Yellow

Hight quality trucker cap. Regular fit.