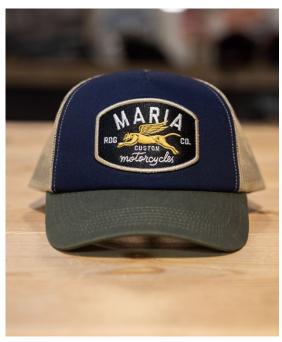

## TRUCKER CAPS

High quality cap with unique colors and specs. All models include interior details and Maria tags.

MARIA CAP - FLYING PANTHER Ref: Blue / Kaki

Hight quality trucker cap. Regular fit.

MARIA YELLOW CAP - SUNSET RACE EB#T: 19Nie / Yellow