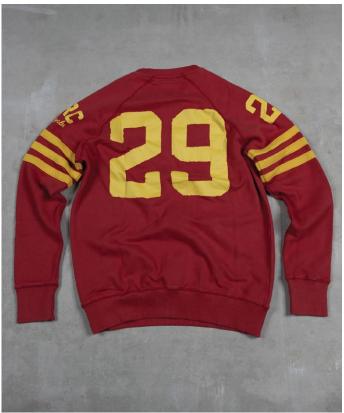

NINE MEN T-SHIRT

Color Ref: Faded Red

This 170gr. t-shirt it's made from 100% cotton, with a special finish, to make it smooth and soft to the touch. Amazing comfort. Regular fit. Sizes from S to XXL.