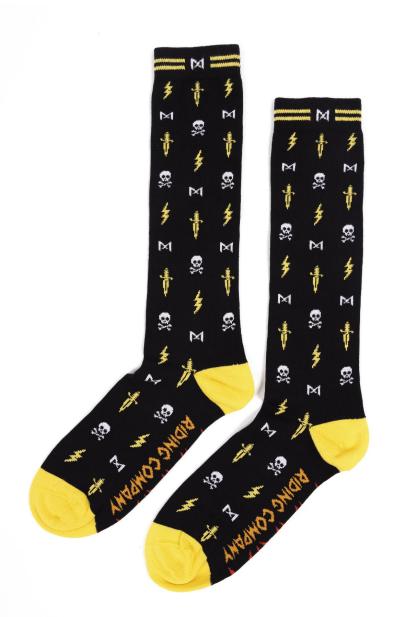

on and 70% Poliester. Short and loose Fit. Made in Portugal. Sizes XS to XL.





BRAVA WOMEN SWEATSHIRT

Color Ref: White

Made from the best materials, this piece of clothing has a fine and smooth touch. Made from 70% cotton and 70% Poliester. Short and loose Fit. Made in Portugal. Sizes XS to XL.









## TRUCKER CAPS

High quality cap with unique colors and specs. All models include interior details and Maria tags.











MARIA CAP - FLYING PANTHER Ref: Blue / Kaki

Hight quality trucker cap. Regular fit.











MARIA YELLOW CAP - SUNSET RACE EB#T: 19Nie / Yellow

Hight quality trucker cap. Regular fit.







#### SKATER SOCK Red Lightning





# SKATER SOCK Red Lightning





# SKATER SOCK Vintage Racer





### SKATER SOCK Black Tiger





### SKATER SOCK Skull & Dagger







Accessories

#### STRIPE KEYRINGS Inspired on the "Remove Before Flight" aviation tags









STRIPE KEYRING ORANGE/BLUERef: KEYRING ORANGEBLUE
Inspired on the "Remove Before Flight" aviation tags



#### STICKER PACKS Maria stickers with our original illustrations.



STICKER PACK RED

Ref: Sticker RED

A pack with 7 stickers based on original Maria illustrations.





STICKER PACK BLUE

Ref: Sticker BLUE

A pack with 8 stickers based on original Maria illustrations.



#### PATCHE

It can be stitched or iron.



MARIA RED/BLUE PATCHE

Ref: PATCHE RED/BLUE

7,5cm diameter



MARIA BLACK PATCHE

Ref: PATCHE BLACK

6cm diameter

# PIN Metalic high resolution pin







MARIA BRAND PIN Ref: PIN #1

Metalic pin - Dimmensions: 30 x 6mm



Maria Riding Company®