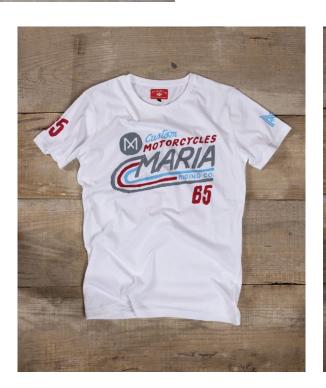

NINE MEN T-SHIRT

Color Ref: Faded Red

This 170gr. t-shirt it's made from 100% cotton, with a special finish, to make it smooth and soft to the touch. Amazing comfort. Regular fit. Sizes from S to XXL.