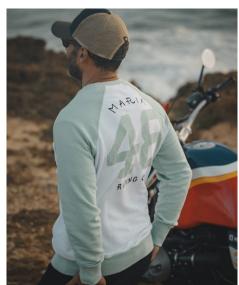

Color Ref: White/Mint

This 220gr. sweatshirt it's made from 100% cotton, with a special finish, to make it smooth and soft to the touch. Amazing comfort. Regular fit. Sizes from S to XXL.