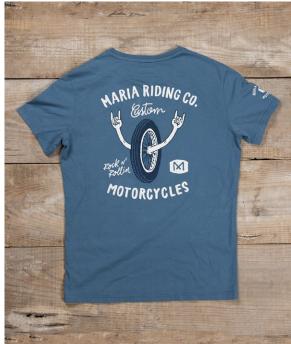

### PARALLEL TWIN MEN T-SHIRT

This 170gr. t-shirt it's made from 100% cotton, with a special finish, to make it smooth and soft to the touch. Amazing comfort. Regular fit. Sizes from S to XXL.

Color Ref: Blue

PARALLEL TWIN MEN T-SHIRT

Color Ref: Black

This 170gr. t-shirt it's made from 100% cotton, with a special finish, to make it smooth and soft to the touch. Amazing comfort. Regular fit. Sizes from S to XXL.