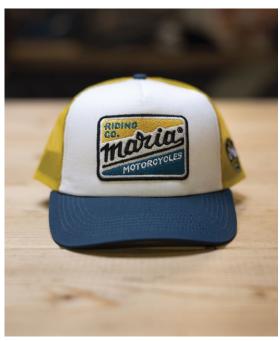

## TRUCKER CAPS

High quality cap with unique colors and specs. All models include interior details and Maria tags.

MARIA CAP - FLYING PANTHER Ref: Blue / Kaki

Hight quality trucker cap. Regular fit.

MARIA YELLOW CAP - SUNSET RACE EB#T: 19Nie / Yellow

Hight quality trucker cap. Regular fit.