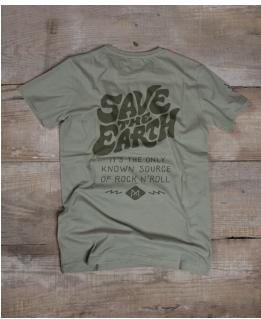

This 170gr. t-shirt it's made from 100% cotton, with a special finish, to make it smooth and soft to the touch. Amazing comfort. Regular fit. Sizes from S to XXL.

POWER STOKED MEN T-SHIRT

Color Ref: Olive

This 170gr. t-shirt it's made from 100% cotton, with a special finish, to make it smooth and soft to the touch. Amazing comfort. Regular fit.
Sizes from S to XXL.