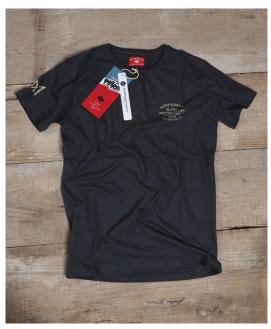

# Maria Riding Company®

JAN 2024 Collection

T-Shirts

FLICK KNIFE BLACK MEN T-SHIRT

Color Ref: Black

This 170gr. t-shirt it's made from 100% cotton, with a special finish, to make it smooth and soft to the touch. Amazing comfort. Regular fit. Sizes from S to XXL.