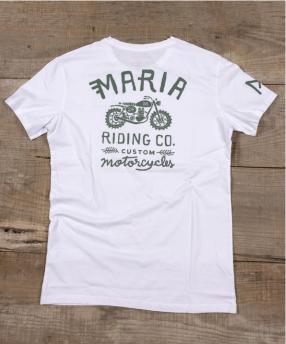

FLYING TIGER MEN T-SHIRT

Color Ref: White

This 170gr. t-shirt it's made from 100% cotton, with a special finish, to make it smooth and soft to the touch. Amazing comfort. Regular fit. Sizes from S to XXL.