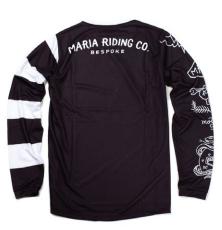

# Riding Jersey's

Maria jersey long-sleeved shirts were designed to keep you comfortable, fresh and dry while riding your motorcycle. Either scrambling on dirt or gliding in the asphalt, this jerseys will make you feel light, free, and dressed up for the occasion. With a hint from old time races the "Dirty Jerseys" collection possess the bold and distinctive style that characterizes Maria. Made in Portugal to ride everywhere.