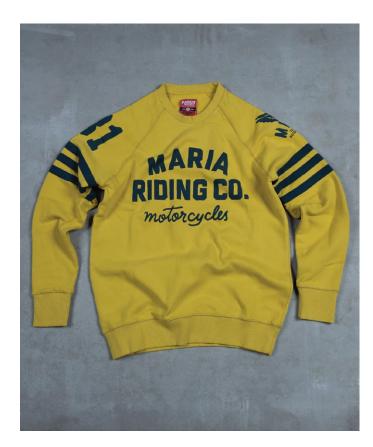

## **Drifter Sweatshirts**

Discover summer bliss with our exquisite Portuguese-made sweatshirt. This high-quality, ultra-smooth garment is a testament to craftsmanship, offering supreme comfort in a lightweight design. Versatile and stylish, it's the perfect addition to elevate your wardrobe.

Color Ref: White/Mint

This 220gr. sweatshirt it's made from 100% cotton, with a special finish, to make it smooth and soft to the touch. Amazing comfort. Regular fit. Sizes from S to XXL.