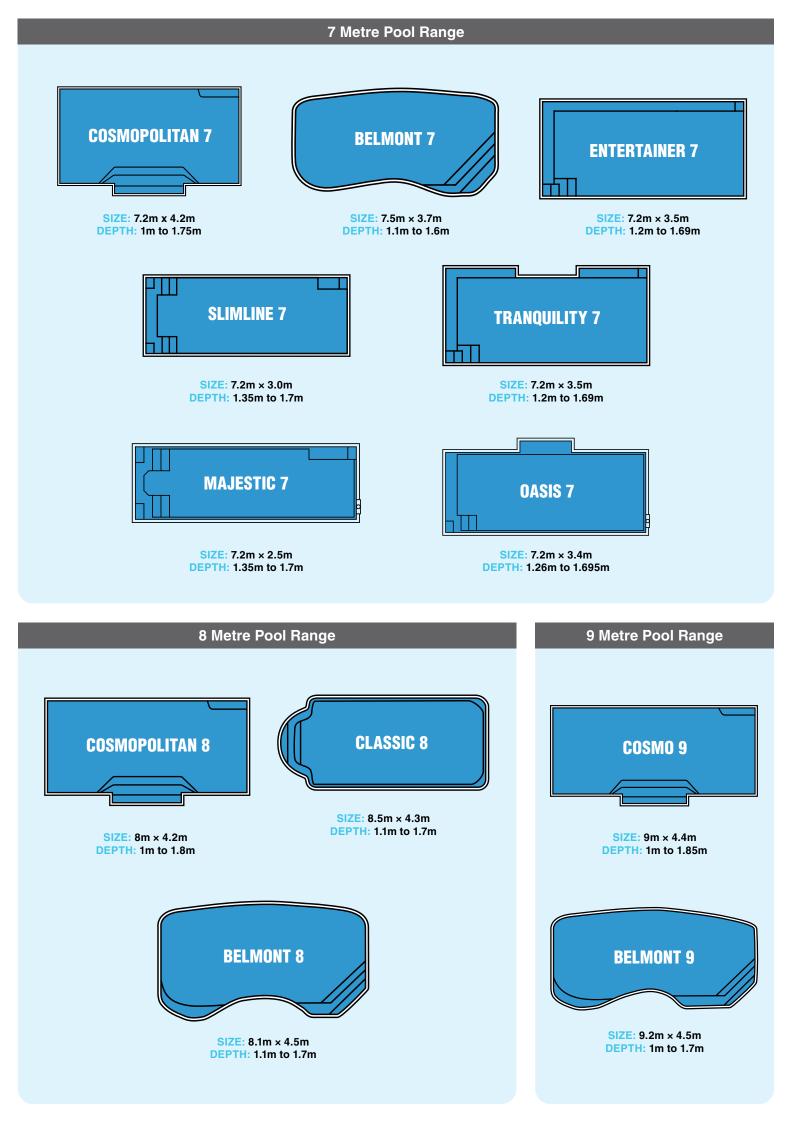

## SHAPES & SIZES

Tranquility Pools has a vast range of pool shapes and sizes, the building blocks for creating your dream backyard.

All have high tensile strength, which means they flex with normal ground movement, and are covered by a 25 year structural guarantee.

NOTE: Pools are listed in order of size. Drawings are not to scale.

SIZE: 4.5m × 2.28m DEPTH: 1.3m