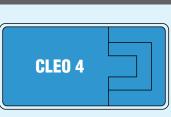

#### 4 Metre Pool Range

NOTE: Pools are listed in order of size. Drawings are not to scale.

SIZE: 4.5m × 2.28m DEPTH: 1.3m