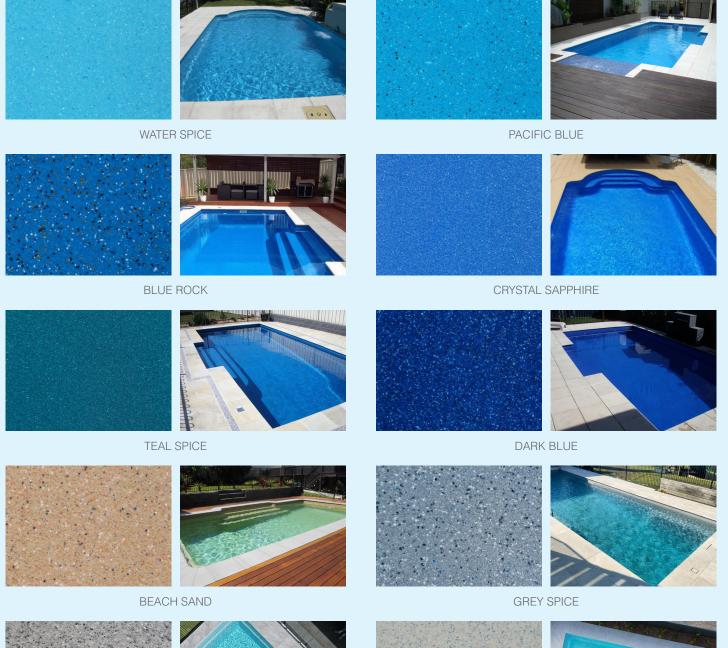

# COLOURS

Deciding on the colour of your pool is one of the most exciting decisions you will make. Choose from our vibrant, modern colours to transform the ordinary into the amazing.

- Stain, algae and bacteria resistant.
- Smooth to touch.
- Easy to clean.

SAPPHIRE BLUE