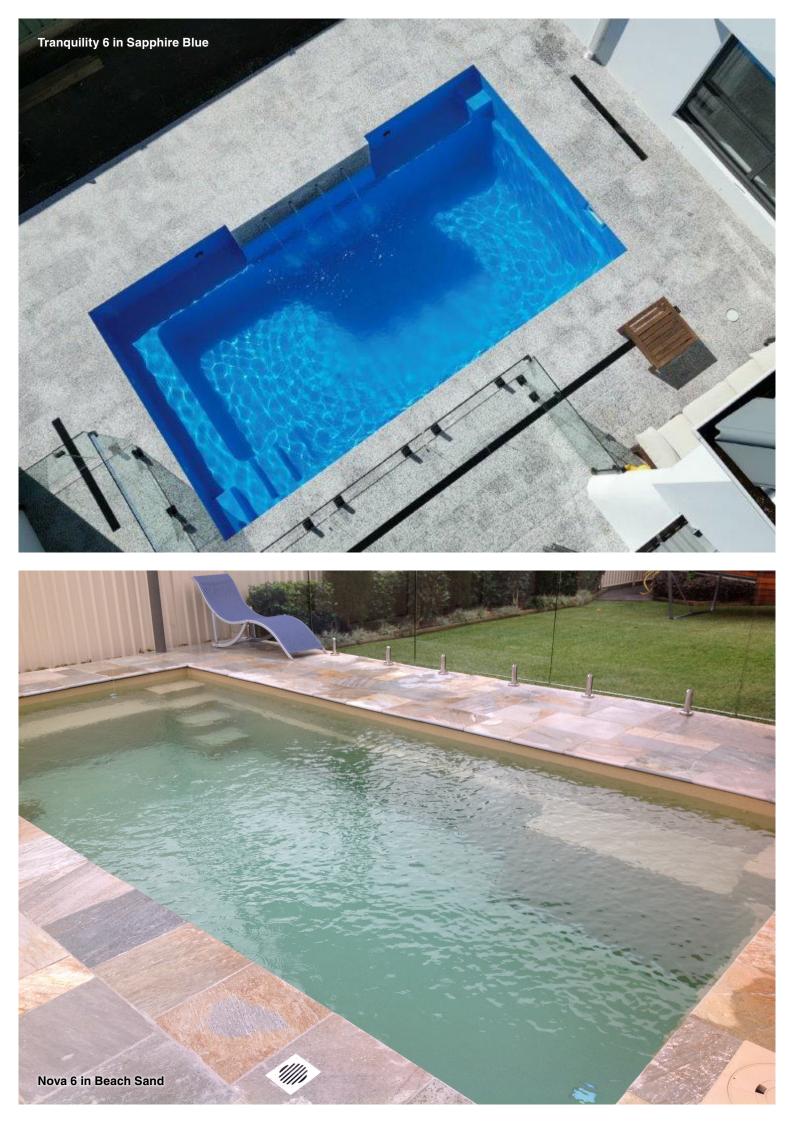

# COLOURS

Deciding on the colour of your pool is one of the most exciting decisions you will make. Choose from our vibrant, modern colours to transform the ordinary into the amazing.

- Stain, algae and bacteria resistant.
- Smooth to touch.
- Easy to clean.