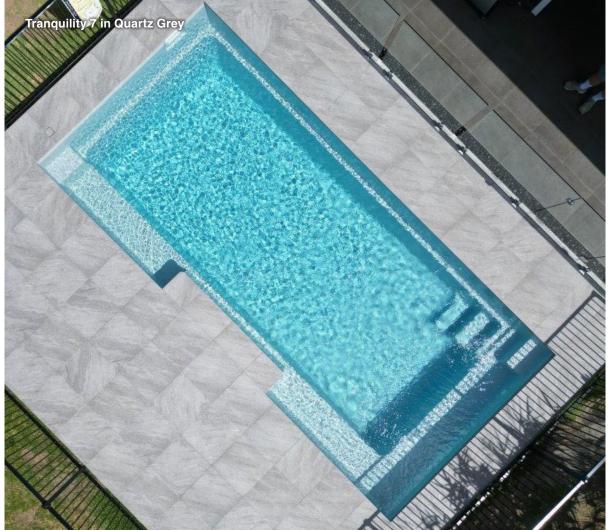

## SHAPES & SIZES

Tranquility Pools has a vast range of pool shapes and sizes, the building blocks for creating your dream backyard.

All have high tensile strength, which means they flex with normal ground movement, and are covered by a 25 year structural guarantee.

NOTE: Pools are listed in order of size. Drawings are not to scale.

SIZE: 4.5m × 2.28m DEPTH: 1.3m