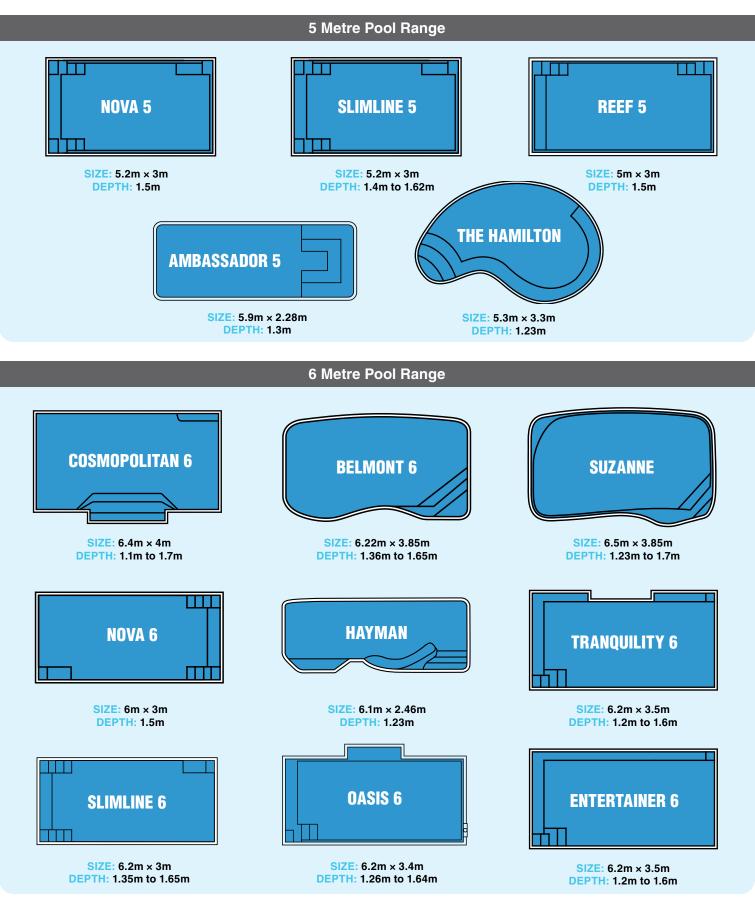

## SHAPES & SIZES

Tranquility Pools has a vast range of pool shapes and sizes, the building blocks for creating your dream backyard.

All have high tensile strength, which means they flex with normal ground movement, and are covered by a 25 year structural guarantee.

NOTE: Pools are listed in order of size. Drawings are not to scale.

SIZE: 4.5m × 2.28m DEPTH: 1.3m