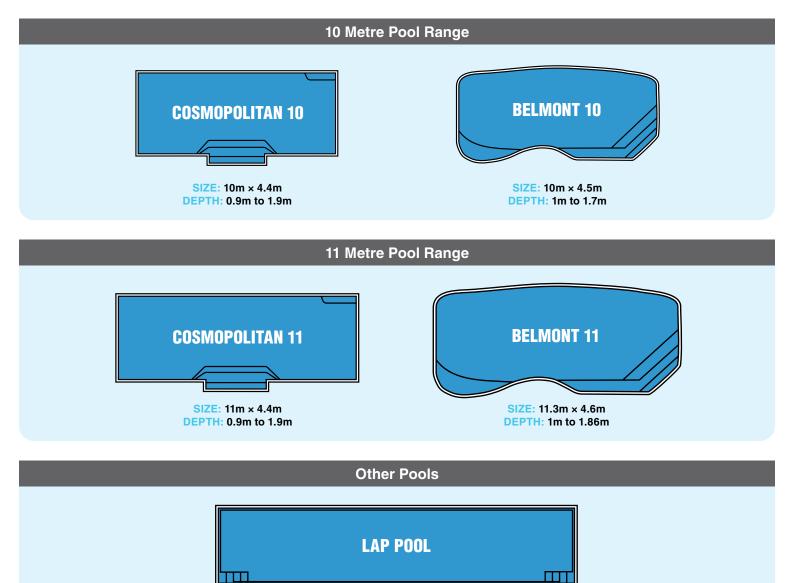

## SHAPES & SIZES

Tranquility Pools has a vast range of pool shapes and sizes, the building blocks for creating your dream backyard.

All have high tensile strength, which means they flex with normal ground movement, and are covered by a 25 year structural guarantee.

NOTE: Pools are listed in order of size. Drawings are not to scale.

SIZE: 4.5m × 2.28m DEPTH: 1.3m

#### SIZE: 13.5m × 3m DEPTH: 1.5m