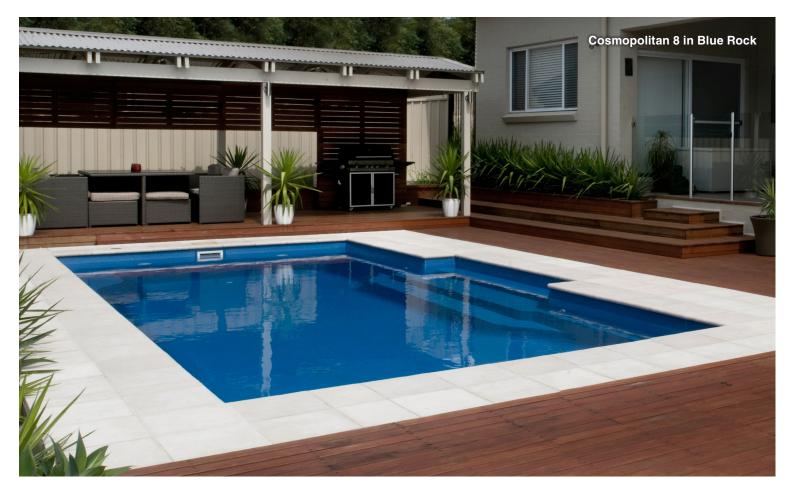

## SHAPES & SIZES

Tranquility Pools has a vast range of pool shapes and sizes, the building blocks for creating your dream backyard.

All have high tensile strength, which means they flex with normal ground movement, and are covered by a 25 year structural guarantee.

NOTE: Pools are listed in order of size. Drawings are not to scale.

SIZE: 4.5m × 2.28m DEPTH: 1.3m