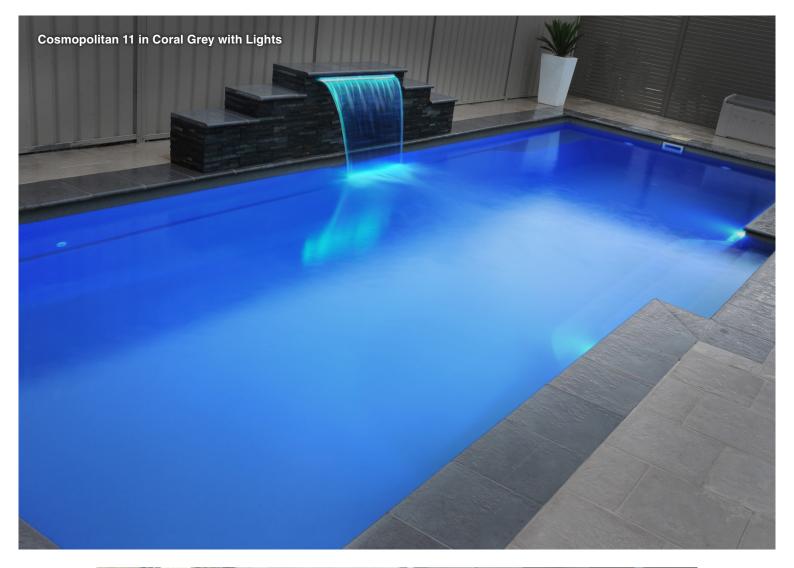

## SHAPES & SIZES

Tranquility Pools has a vast range of pool shapes and sizes, the building blocks for creating your dream backyard.

All have high tensile strength, which means they flex with normal ground movement, and are covered by a 25 year structural guarantee.

NOTE: Pools are listed in order of size. Drawings are not to scale.

SIZE: 4.5m × 2.28m DEPTH: 1.3m