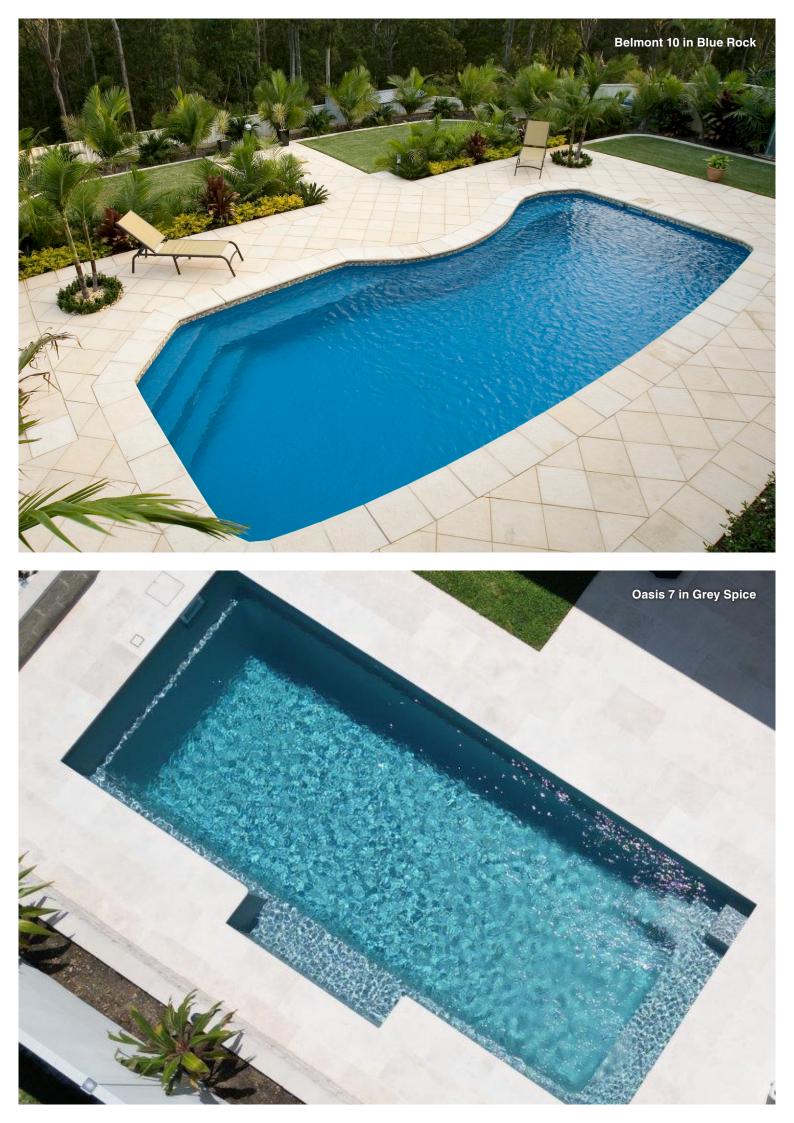

## SHAPES & SIZES

Tranquility Pools has a vast range of pool shapes and sizes, the building blocks for creating your dream backyard.

All have high tensile strength, which means they flex with normal ground movement, and are covered by a 25 year structural guarantee.

NOTE: Pools are listed in order of size. Drawings are not to scale.

SIZE: 4.5m × 2.28m DEPTH: 1.3m