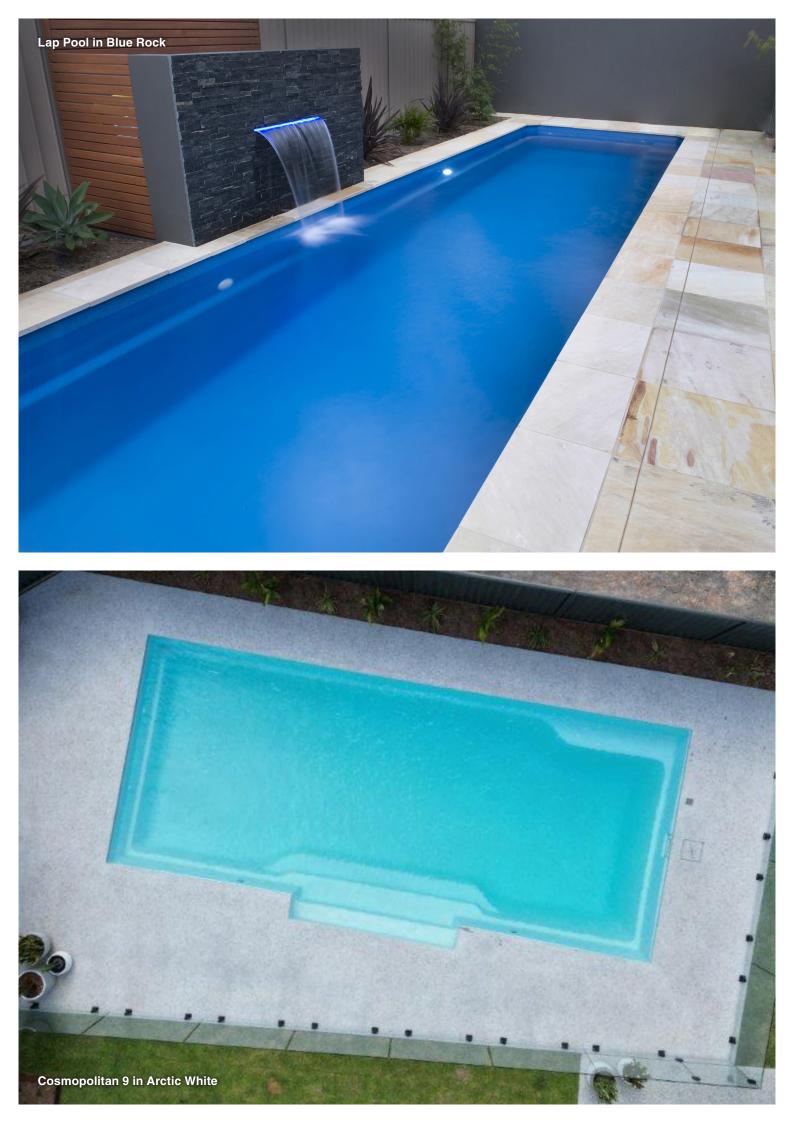

## SHAPES & SIZES

Tranquility Pools has a vast range of pool shapes and sizes, the building blocks for creating your dream backyard.

All have high tensile strength, which means they flex with normal ground movement, and are covered by a 25 year structural guarantee.

NOTE: Pools are listed in order of size. Drawings are not to scale.

SIZE: 4.5m × 2.28m DEPTH: 1.3m

#### SIZE: 13.5m × 3m DEPTH: 1.5m