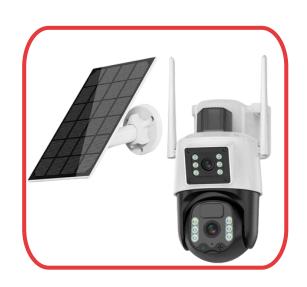

## **Description:**

Empowering 24/7 surveillance without wires or power dependency,

the HK Secure All-Time Color 4G Linkage Solar Mini Pan-Tilt Camera is a smart outdoor solution for modern homes, farms, and remote sites. Powered by a solar panel and built-in rechargeable battery, this camera combines dual lenses and mobile 4G connectivity to deliver uninterrupted, intelligent monitoring from anywhere.

Equipped with 3MP + 3MP resolution and H.265+ compression, it ensures crystal-clear visuals while saving storage space. With dual lens technology—featuring a fixed upper view and a 360° rotating lower view—this camera provides broad area coverage with enhanced detail. Designed for standalone installation, it offers cloud recording, real-time alerts, and advanced human detection for security that works on autopilot.

## **Specifications:**

- Solar Panel & Built-in Battery
- 3MP + 3MP Dual Intelligent Cameras
- 4G SIM Connectivity
- Two-Way Audio Intercom
- Humanoid & Motion Detection
- Auto Human Tracking
- Mobile App Access
- Cloud & SD Storage
- All-Time Color Night Vision
- Alarm Push Notifications
- Pan-Tilt Monitoring
- DIY Installation
- Pre-Recorded Voice Message & Siren
- IP66 Dust & Water Resistant
- 10X Digital Zoom