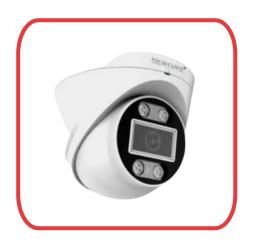

## Smart Surveillance for Smarter Spaces

The HKLS5IPABC-S Dome Camera from HK Secure is a next-gen 5MP IP surveillance camera designed to deliver superior indoor and outdoor security. Housed in a sturdy metal casing and equipped with dual IR motion detection, this dome camera offers real-time preview, high-efficiency H.265 video encoding, and inbuilt audio—ensuring both video and audio coverage with crisp clarity.

Built for ease of use, it features plug-and-play functionality and PoE (Power over Ethernet) support, making installation simple, clean, and cost-effective. Ideal for homes, offices, shops, schools, and commercial spaces

## **Specifications:**

- 5 Megapixel IP Dome Camera
- H.265 Compression Technology
- Dual IR Motion Detection
- Plug & Play Installation
- Power over Ethernet (PoE)
- Built-in Microphone
- Live Video Preview
- Durable Metal Housing