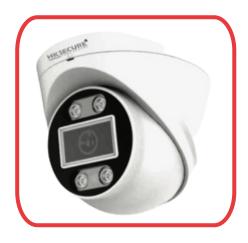

#### Reliable Monitoring. Smart Design. Affordable Security.

The HKLS5IPADC-SE is an advanced yet cost-effective 5MP IP Dome Camera from HK Secure's ECO series, ideal for indoor and semi-outdoor security applications. Featuring crystal-clear 5MP resolution, H.265 video compression, and dual IR motion sensing, this camera ensures sharp surveillance in both bright and low-light environments.

Its compact dome design, plug-and-play setup, and PoE support make it perfect for easy deployment in homes, offices, stores, and commercial spaces. Plus, the addition of inbuilt audio allows you to monitor not just what's happening—but what's being said.

#### **Specifications:**

- 6KV Lightning Protection
- Two-Way Audio Communication
- 512GB Memory Card Support
- H.265+ Video Compression
- Dual IR Night Vision (25M)
- Night Defense with Siren
- Fully Metal Outdoor Housing (IP66 Rated)
- Privacy Masking & True WDR
- Fixed 3.6mm Lens (F2.0)
- Sound & Light Alert System