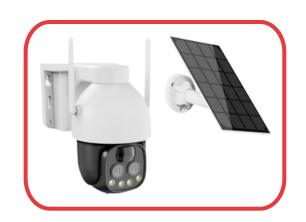

## Smart Surveillance, Even in Remote Locations

The HK Secure 4G Dual Lens Mini PTZ Camera is a solar-powered, all-weather security solution designed for 24/7 outdoor protection—without depending on power lines. Equipped with a built-in battery and solar panel, this camera ensures uninterrupted performance in areas with limited electricity access.

It features dual lenses for wide-area coverage and pan-tilt rotation for broader surveillance. With intelligent detection and all-time color vision, this camera combines proactive alerts with clear visuals. Whether it's a farm, warehouse, construction site, or remote property—this camera keeps you connected from anywhere with 4G support, cloud recording, and mobile app monitoring.