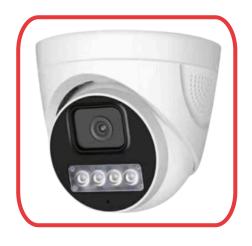

#### Clear Vision. Compact Design. Reliable Surveillance.

The HKLS3ADC-A is a compact and efficient 3MP HD Dome Camera from HK Secure, designed for indoor and sheltered outdoor surveillance. With a stylish dome design and 3.6mm fixed lens, this camera blends well into ceilings and walls while delivering crystal-clear HD video and real-time viewing.

Equipped with color night vision and inbuilt audio, it allows you to monitor environments more comprehensively—capturing both visuals and sound. Its plug & play setup ensures hassle-free installation, and the plastic housing provides a lightweight and cost-effective build ideal for small businesses, homes, and offices.

### **Specifications:**

- 3MP High-Definition Video Quality
- Color Night Vision
- Inbuilt Audio Monitoring
- 3.6mm Fixed Lens
- Plug & Play Installation
- Real-Time Video Preview
- Plastic Housing