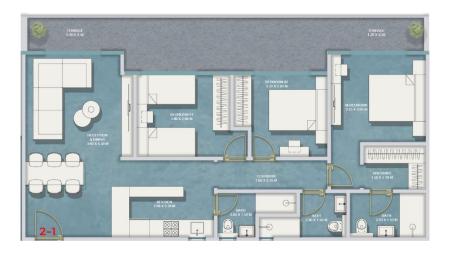

# SECOND FLOOR PLAN

#### **SECTIONS CODES:**

#### **SECOND FLOOR**

- **ENTRANCE =**  $1.00 \text{m}^2 \times 3.75 \text{m}^2$
- **KITCHEN** =  $2.60 \text{m}^2 \times 3.20 \text{m}^2$
- **RECEPTION & DINING=** 3.60m<sup>2</sup> x 6.30m<sup>2</sup>
- **G.BATHROOM** = 2.00m<sup>2</sup> x 1.50m<sup>2</sup>
- **BEDROOM1** = 3.80m<sup>2</sup> x 2.80m<sup>2</sup>
- **BEDROOM2** = 2.75m<sup>2</sup> x 3.25m<sup>2</sup>
- **BATHROOM =** 2.00m<sup>2</sup> x 1.50m<sup>2</sup>

- MASTER BEDROOM 3 = 3.25m<sup>2</sup> x 3.30m<sup>2</sup>
- **DRESSING** = 1.50m<sup>2</sup> x 2.10m<sup>2</sup>
- **BATHROOM =** 2.60m<sup>2</sup> x 1.50m<sup>2</sup>
- **TERRACE** = 13.58m<sup>2</sup> x 1.20m<sup>2</sup>
- **ROOF** = 85m<sup>2</sup>