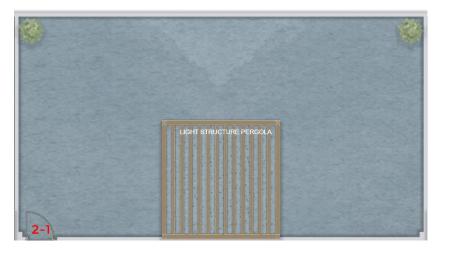

# BUILDING A

ROOF FLOOR PLAN

#### **SECTIONS CODES:**

#### SECOND ROOF

- MASTER BEDROOM 3 = 3.25m<sup>2</sup> x 3.30m<sup>2</sup>
- **DRESSING** = 1.50m<sup>2</sup> x 2.10m<sup>2</sup>
- **BATHROOM =** 2.60m<sup>2</sup> x 1.50m<sup>2</sup>
- **TERRACE** = 13.58m<sup>2</sup> x 1.20m<sup>2</sup>
- **ROOF** = 85m<sup>2</sup>