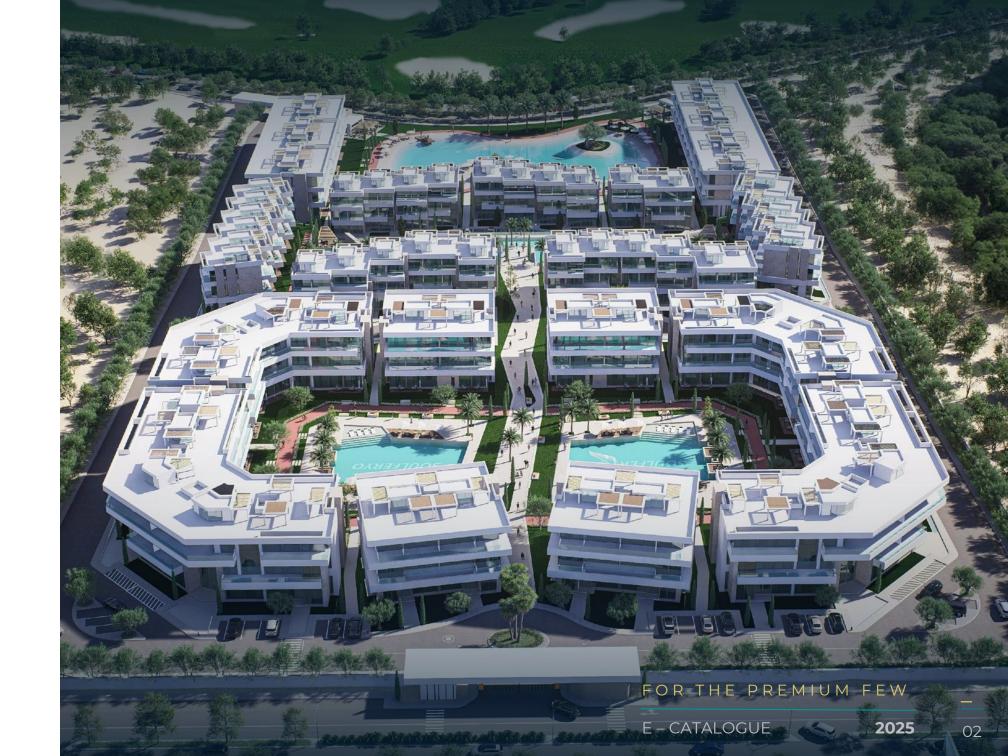

# **PROJECT OVERVIEW**

LAND AREA

**53,000**m<sup>2</sup>

SPACIOUS

**TOTAL UNITS** 

250 Units

LIMITED

**COMMERCIAL** 

## ELEVATION

The site is 34 meters above sea level, providing unique sea and lush golf course views, contributing to the luxurious feel.

## FOOTPRINT

20% of the area is reserved for construction, with a focus on minimizing the environmental footprint.

#### LANDSCAPE

80% of the land will be lush green and fascinating landscapes, enhancing the aesthetic and offering an eco-friendly stunning resort-like atmosphere.