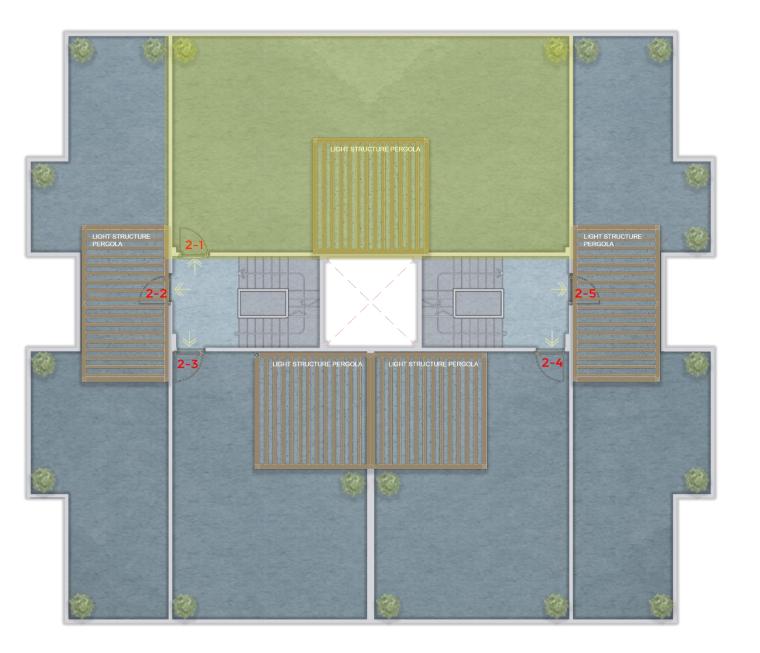

and offering an eco-friendly stunning resort-like atmosphere.

#### FOR THE PREMIUM FEW





COLOR CODES

**DUPLEXES** 

**TOWNHOUSES** 

BOUTIQUE VILLAS





NUMBER PHASE 1

NAME **SOUL** 

DELIVERY YEARS

These phases ensure a structured rollout and allow for flexible investment options at different stages.



# SOUL

**CONCEPT**: This phase likely embodies tranquillity, offering serene mountain views and an environment that encourages peace and reflection. With an emphasis on nature, this area would attract solitudes and peace.



# SOUL

**AUDIENCE**: Residents or visitors who prioritize relaxation, wellness, and perhaps activities such as hiking or meditation.





# BUILDING A

# SECOND FLOOR PLAN

#### **SECTIONS CODES:**



# BUILDING A

ROOF FLOOR PLAN

#### **SECTIONS CODES:**



# **SKY EXCLUSIVE**

| View        | POOL & SEA               |
|-------------|--------------------------|
| Floor       | 2nd+ROOF                 |
| Bedroom     | 3                        |
| Bathroom    | 3                        |
| Unit Number | 2-1                      |
| Terrace     | FRONT                    |
| Gross       | 151 M <sup>2</sup>       |
| Roof        | <b>85</b> M <sup>2</sup> |



ROOFTOP



SECOND FLOOR



#### FLOOR SPACING

#### SECOND ROOF

#### **SECOND FLOOR**

- **ENTRANCE =**  $1.00 \text{m}^2 \times 3.75 \text{m}^2$
- **KITCHEN** =  $2.60 \text{m}^2 \times 3.20 \text{m}^2$
- **RECEPTION & DINING=** 3.60m<sup>2</sup> x 6.30m<sup>2</sup>
- **G.BATHROOM** = 2.00m<sup>2</sup> x 1.50m<sup>2</sup>
- **BEDROOM1** = 3.80m<sup>2</sup> x 2.80m<sup>2</sup>
- **BE