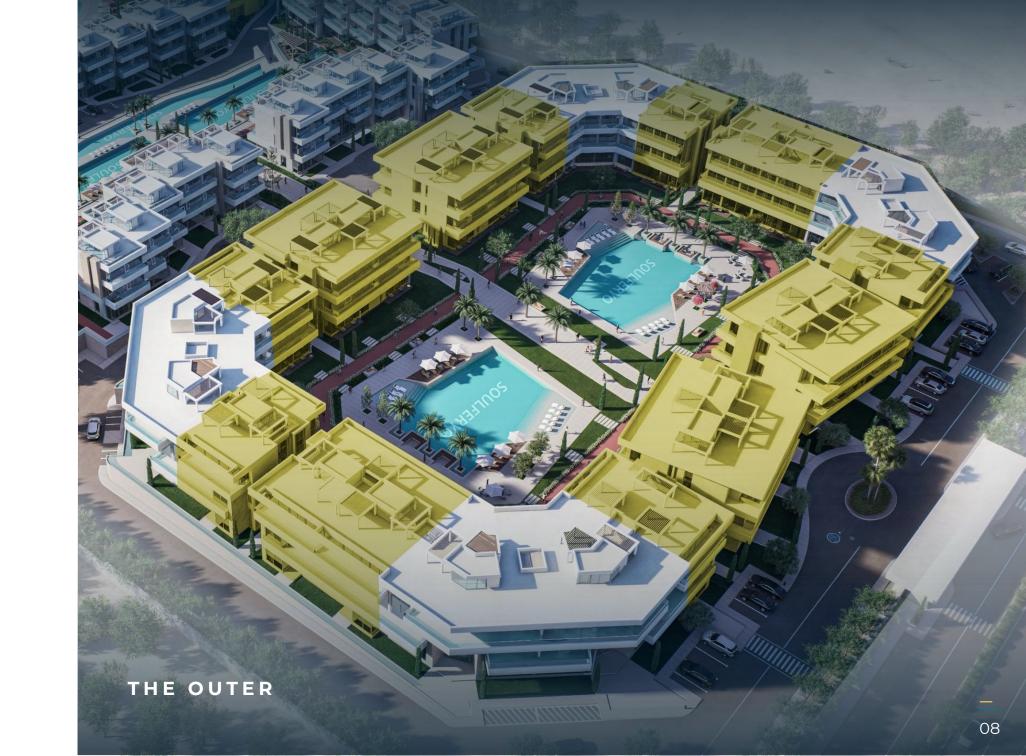

## ELEVATION

The site is 34 meters above sea level, providing unique sea and lush golf course views, contributing to the luxurious feel.

## FOOTPRINT

20% of the area is reserved for construction, with a focus on minimizing the environmental footprint.

#### LANDSCAPE

80% of the land will be lush green and fascinating landscapes, enhancing the aesthetic and offering an eco-friendly stunning resort-like atmosphere.