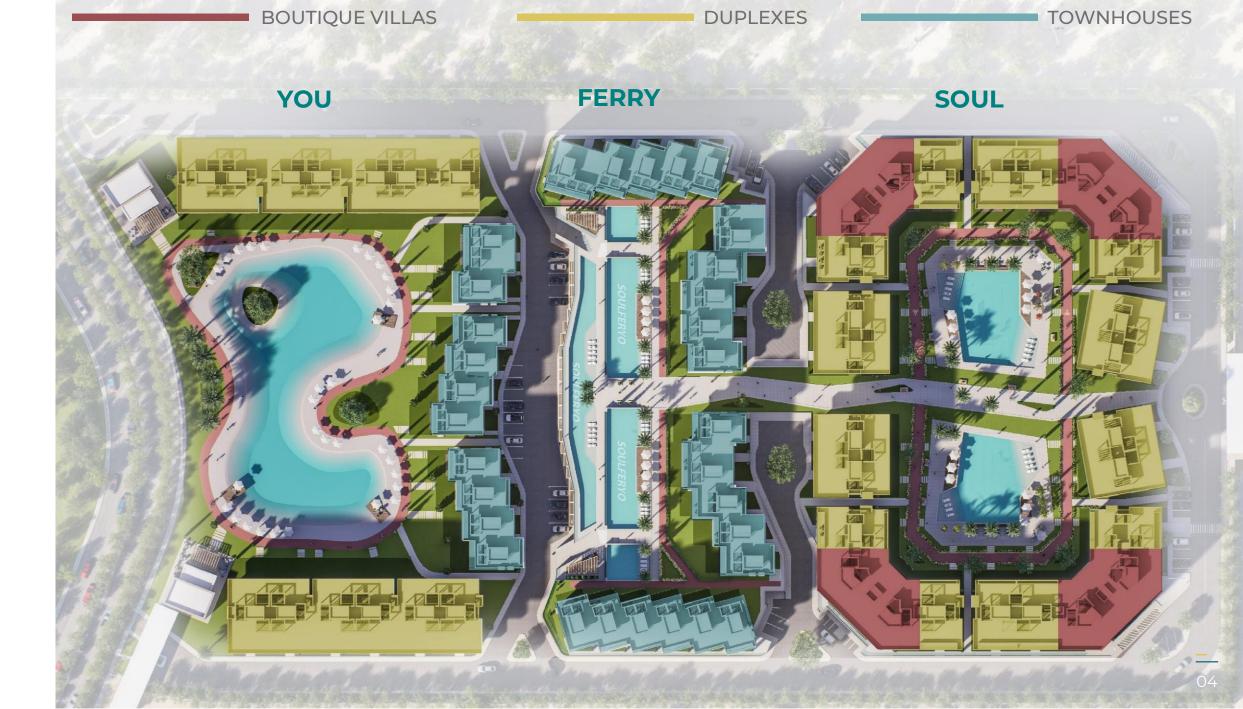

#### FOR THE PREMIUM FEW

COLOR CODES

**DUPLEXES** 

**TOWNHOUSES** 

BOUTIQUE VILLAS

NUMBER PHASE 1

NAME **SOUL** 

DELIVERY YEARS

These phases ensure a structured rollout and allow for flexible investment options at different stages.

# SOUL

**CONCEPT**: This phase likely embodies tranquillity, offering serene mountain views and an environment that encourages peace and reflection. With an emphasis on nature, this area would attract solitudes and peace.

# SOUL

**AUDIENCE**: Residents or visitors who prioritize relaxation, wellness, and perhaps activities such as hiking or meditation.