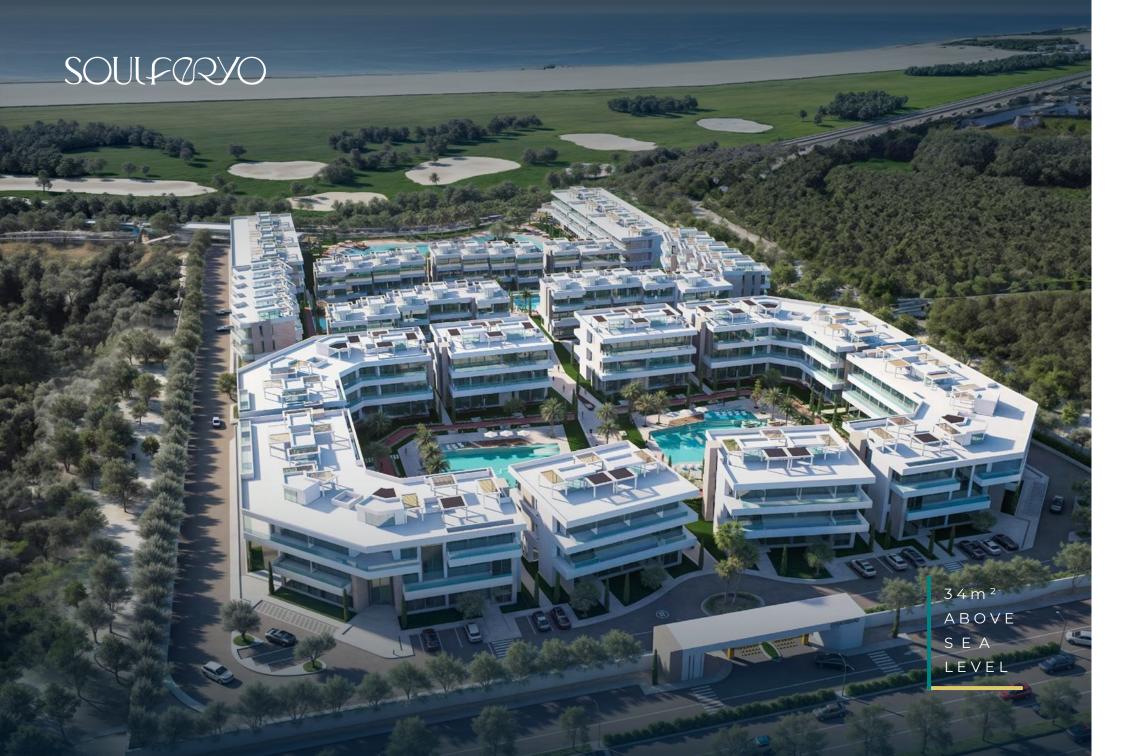

# **PROJECT OVERVIEW**

LAND AREA

**53,000**m<sup>2</sup>

SPACIOUS

**TOTAL UNITS** 

250 Units

LIMITED

**COMMERCIAL** 

## ELEVATION

The site is 34 meters above sea level, providing unique sea and lush golf course views, contributing to the luxurious feel.

## FOOTPRINT

20% of the area is reserved for construction, with a focus on minimizing the environmental footprint.

#### LANDSCAPE

80% of the land will be lush green and fascinating landscapes, enhancing the aesthetic and offering an eco-friendly stunning resort-like atmosphere.