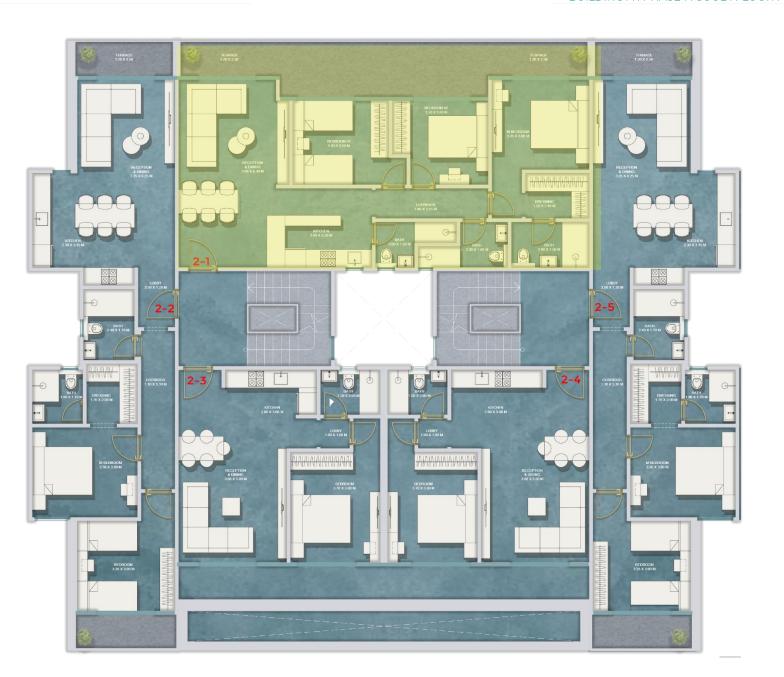

# SECOND FLOOR PLAN

#### **SECTIONS CODES:**

# **SKY EXCLUSIVE**

| View        | POOL & SEA               |
|-------------|--------------------------|
| Floor       | 2nd+ROOF                 |
| Bedroom     | 3                        |
| Bathroom    | 3                        |
| Unit Number | 2-1                      |
| Terrace     | FRONT                    |
| Gross       | 151 M <sup>2</sup>       |
| Roof        | <b>85</b> M <sup>2</sup> |

#### **SECOND FLOOR**

- **ENTRANCE =**  $1.00 \text{m}^2 \times 3.75 \text{m}^2$
- **KITCHEN** =  $2.60 \text{m}^2 \times 3.20 \text{m}^2$
- **RECEPTION & DINING=** 3.60m<sup>2</sup> x 6.30m<sup>2</sup>
- **G.BATHROOM** = 2.00m<sup>2</sup> x 1.50m<sup>2</sup>
- **BEDROOM1** = 3.80m<sup>2</sup> x 2.80m<sup>2</sup>
- **BEDROOM2** = 2.75m<sup>2</sup> x 3.25m<sup>2</sup>
- **BATHROOM =** 2.00m<sup>2</sup> x 1.50m<sup>2</sup>

- MASTER BEDROOM 3 = 3.25m<sup>2</sup> x 3.30m<sup>2</sup>
- **DRESSING** = 1.50m<sup>2</sup> x 2.10m<sup>2</sup>
- **BATHROOM =** 2.60m<sup>2</sup> x 1.50m<sup>2</sup>
- **TERRACE** = 13.58m<sup>2</sup> x 1.20m<sup>2</sup>
- **ROOF** = 85m<sup>2</sup>