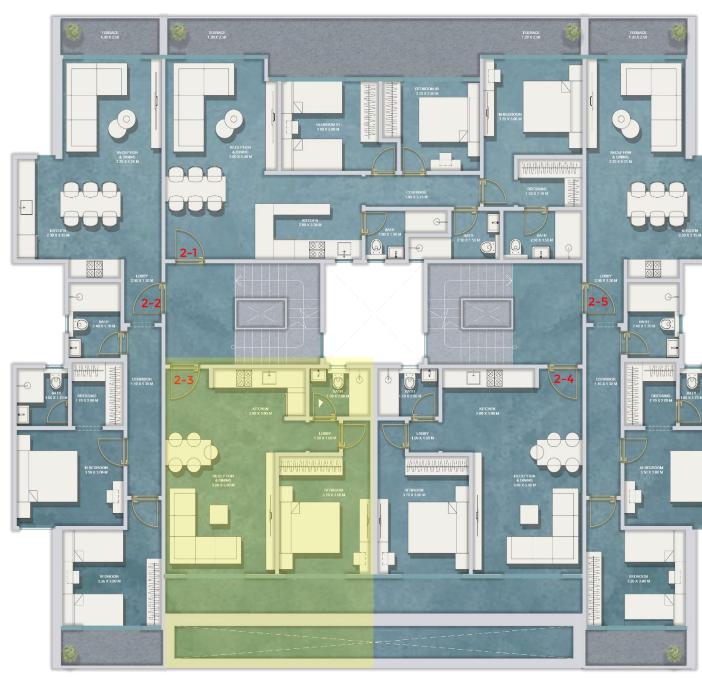

## **BUILDING A**

FLOOR PLAN

**SECTIONS CODES:** BUILDING: A UNIT CODE: 2-3

#### BUILDING A I PHASE 1 I SOUL I FLOOR PLAN I SOULFERYO RESORT

## **SKY CHIC CONDO**

| View        | MOUNTAIN                 |
|-------------|--------------------------|
| Floor       | 2 <sup>nd</sup> + ROOF   |
| Bedroom     | 1                        |
| Bathroom    | 1                        |
| Unit Number | 2-3                      |
| Roof        | BACK                     |
| Gross       | <b>77 M</b> <sup>2</sup> |
| Roof        | <b>46</b> M <sup>2</sup> |