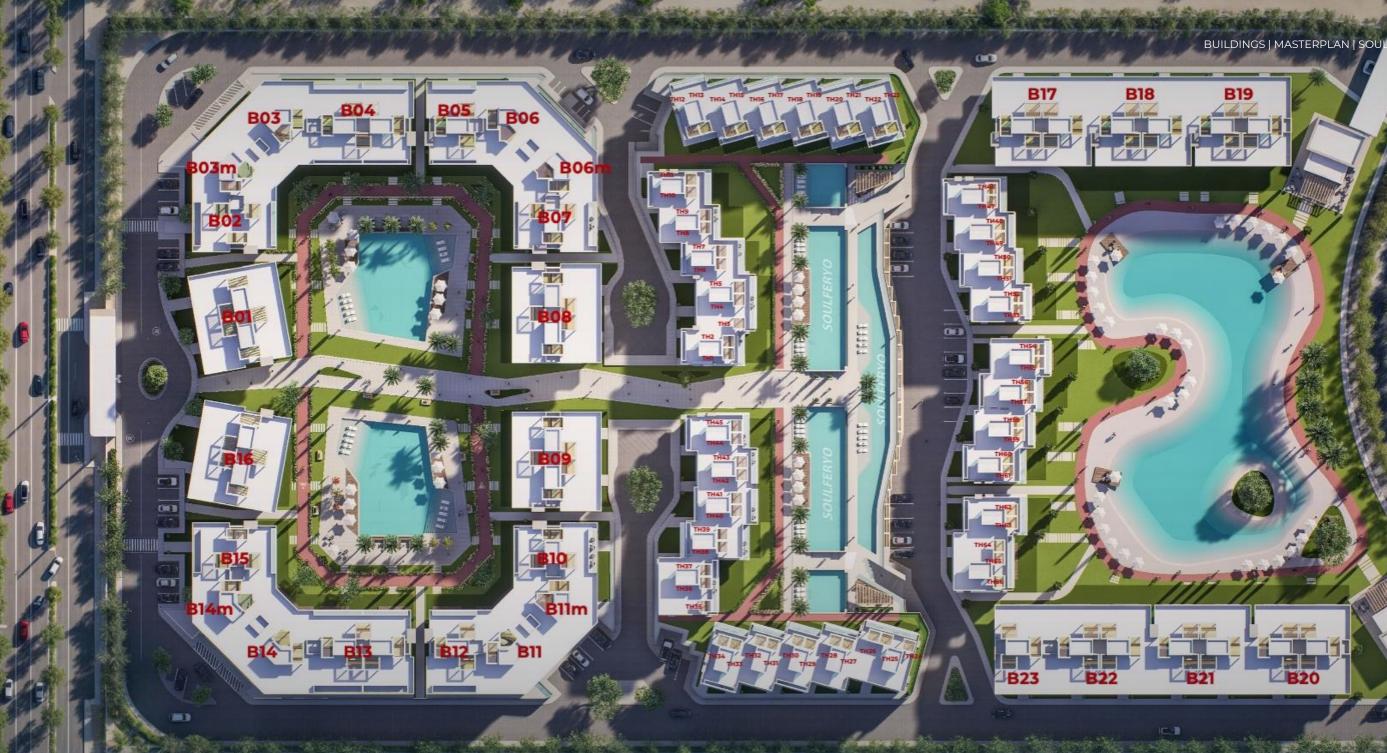

## **PROJECT OVERVIEW**

LAND AREA **53,000**m<sup>2</sup> SPACIOUS

**TOTAL UNITS** 

## 250 Units

LIMITED

COMMERCIAL

**1,500m**<sup>2</sup> MALL

FOR THE PREMIUM FEW

2025

## PHASE DELIVERY

NUMBER PHASE 1 NAME SOUL 3 DELIVERY YEARS

These phases ensure a structured rollout and allow for flexible investment options at different stages.

-

400

111

-

A BEACH

#### SEA VIEW TRAJECTORY I PHASES I SOULFERYO RESORT

SEA VIEW