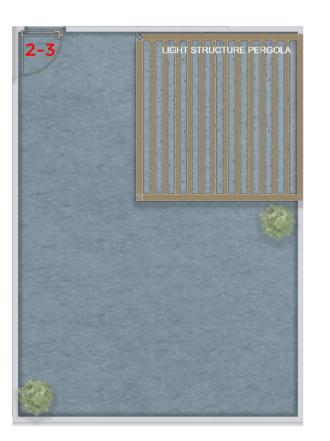

## **BUILDING A**

FLOOR PLAN

**SECTIONS CODES:** BUILDING: A UNIT CODE: 2-3

#### BUILDING A I PHASE 1 I SOUL I FLOOR PLAN I SOULFERYO RESORT

## **SKY CHIC CONDO**

| View        | MOUNTAIN                 |
|-------------|--------------------------|
| Floor       | 2 <sup>nd</sup> + ROOF   |
| Bedroom     | 1                        |
| Bathroom    | 1                        |
| Unit Number | 2-3                      |
| Roof        | BACK                     |
| Gross       | <b>77 M</b> <sup>2</sup> |
| Roof        | <b>46</b> M <sup>2</sup> |