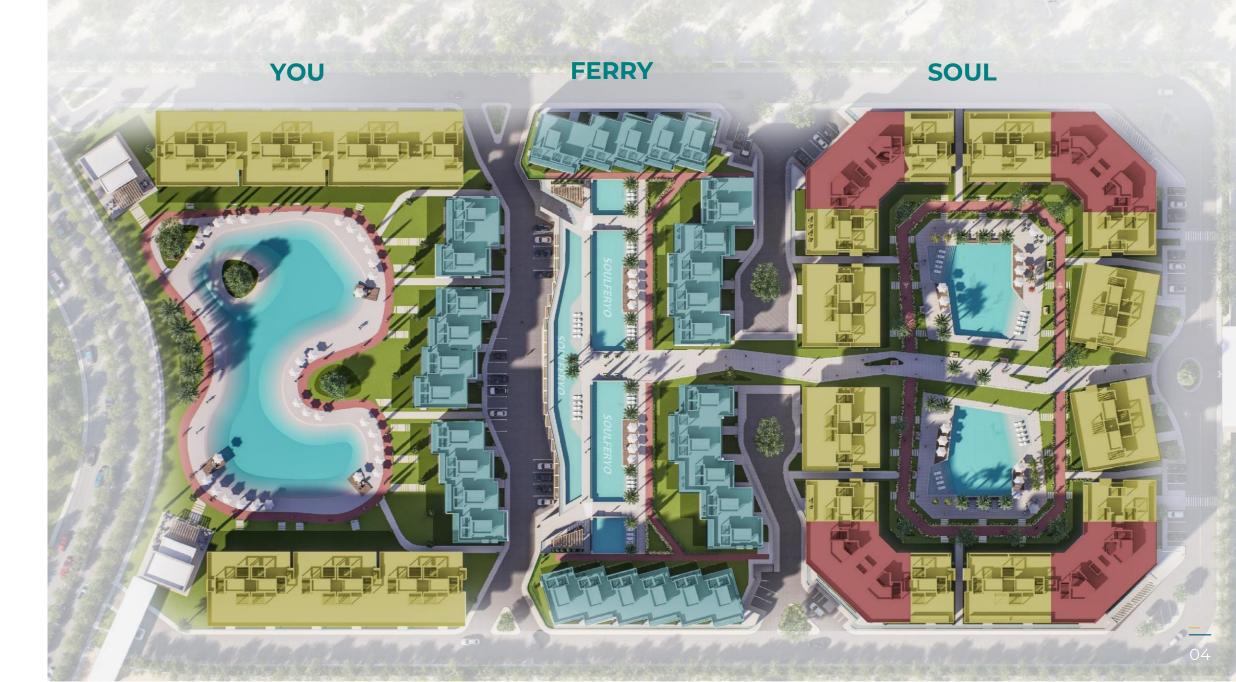

## SOULFORYO

SOULFORYO

AN THE PARTY OF THE OWNER

to Hurghada Downtown

to Senzo Mall

### to Hurghada Airport

## to Old Town Sahl Hasheesh

## **PROJECT OVERVIEW**

LAND AREA **53,000**m<sup>2</sup> SPACIOUS

**TOTAL UNITS** 

## 250 Units

LIMITED

COMMERCIAL

**1,500m**<sup>2</sup> MALL

FOR THE PREMIUM FEW

2025

#### FOR THE PREMIUM FEW

E-CATALOGUE

2025

**BOUTIQUE VILLAS** 

DUPLEXES

**TYPES** 

COLOR CODES

DUPLEXES

TOWNHOUSES

BOUTIQUE VILLAS

#### TOWNHOUSES