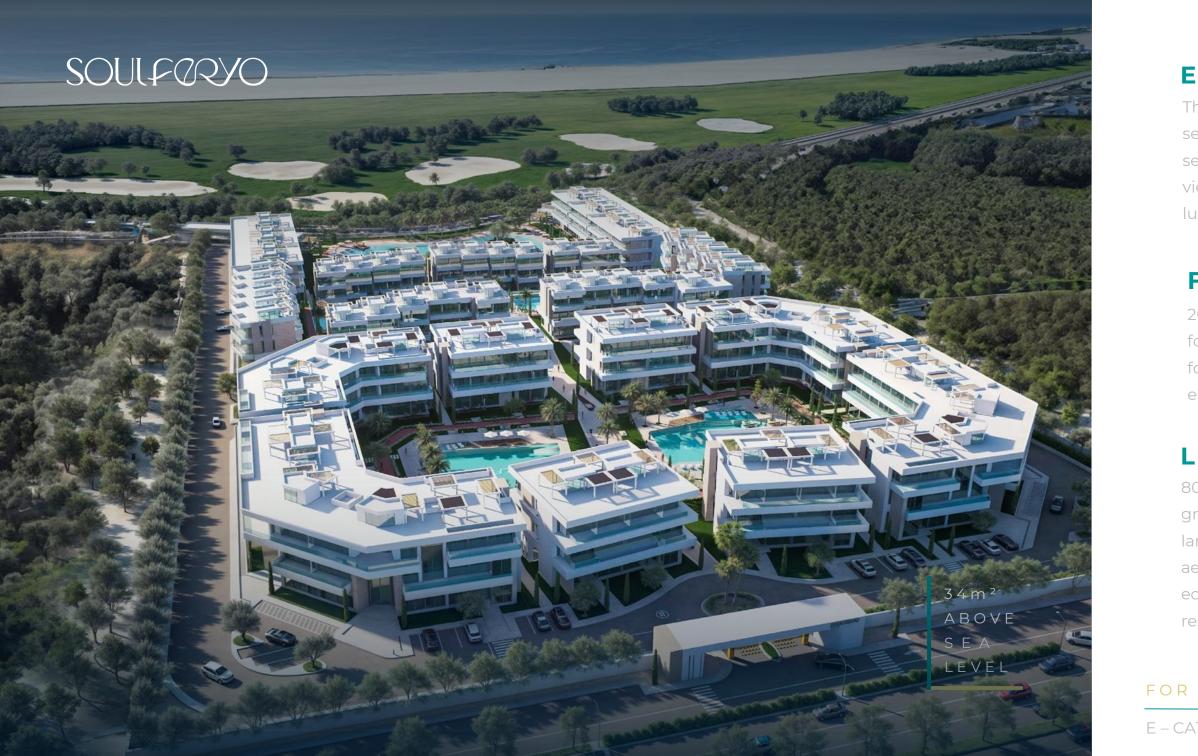

## ELEVATION

The site is 34 meters above sea level, providing unique sea and lush golf course views, contributing to the luxurious feel.

## FOOTPRINT

20% of the area is reserved for construction, with a focus on minimizing the environmental footprint.

## LANDSCAPE

80% of the land will be lush green and fascinating landscapes, enhancing the aesthetic and offering an eco-friendly stunning resort-like atmosphere.