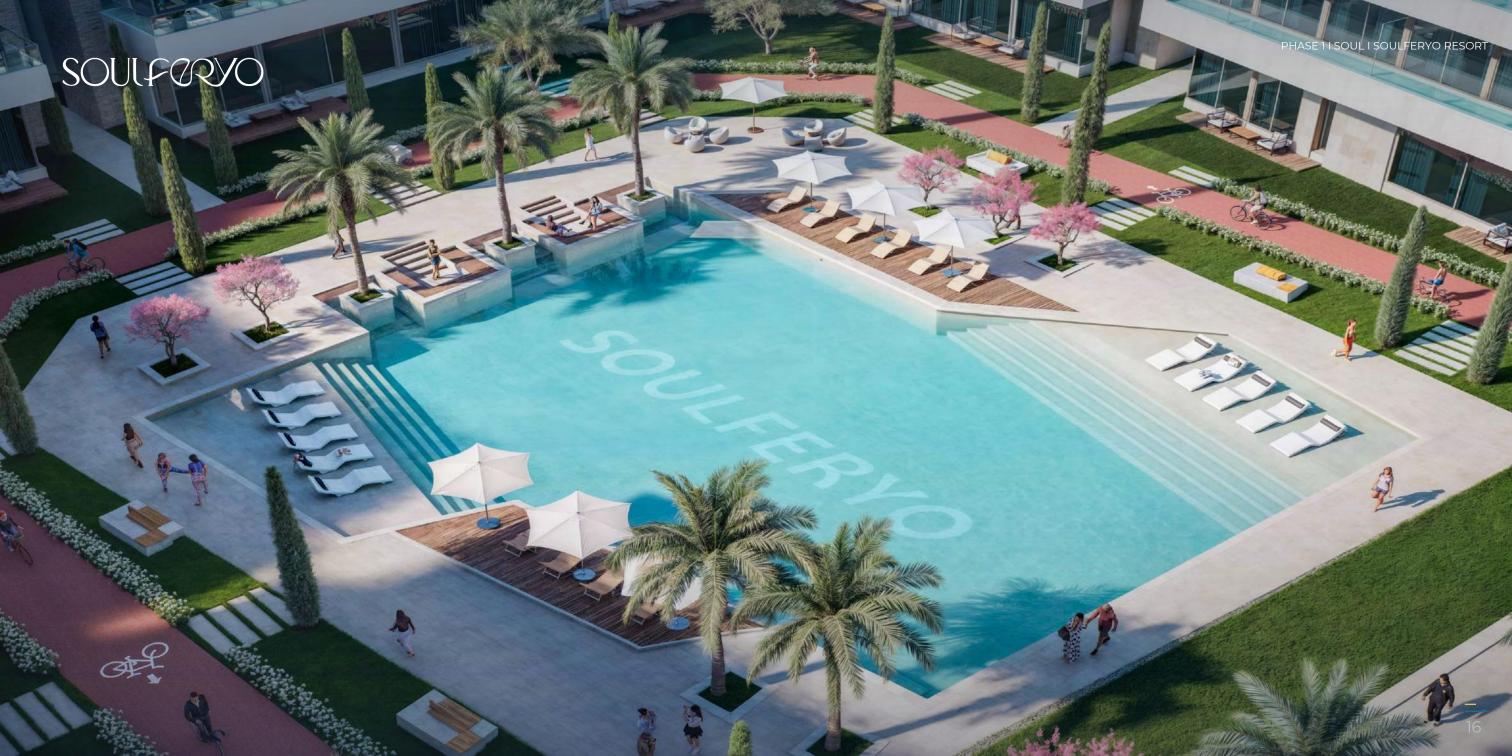

#### LANDSCAPE

80% of the land will be lush green and fascinating landscapes, enhancing the aesthetic and offering an eco-friendly stunning resort-like atmosphere.

#### ELEVATION

The site is 34 meters above sea level, providing unique sea and lush golf course views, contributing to the luxurious feel.

3 4 m ABOVE SEA LEVEL