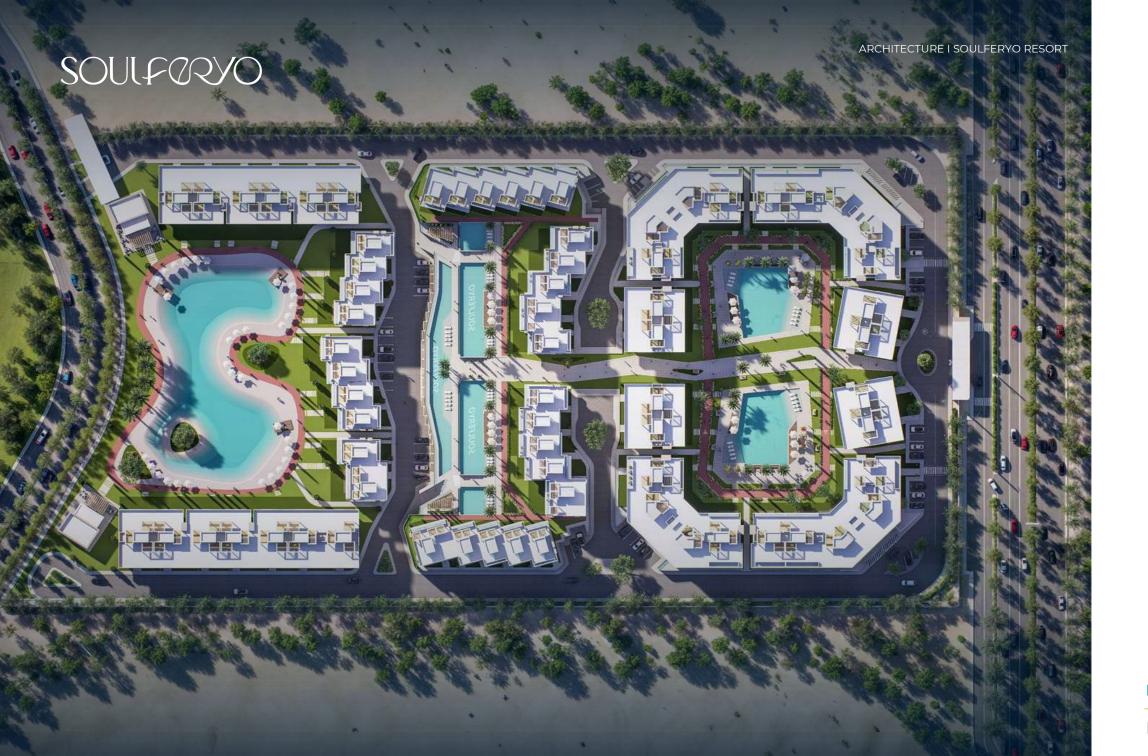

#### **PROJECT OVERVIEW**

LAND AREA

**53,000**m<sup>2</sup>

SPACIOUS

**TOTAL UNITS** 

250 Units

LIMITED

**COMMERCIAL** 

1,500m<sup>2</sup>

MALL

#### FOOTPRINT

20% of the area is reserved for construction, with a focus on minimizing the environmental footprint.

#### LANDSCAPE

80% of the land will be lush green and fascinating landscapes, enhancing the aesthetic and offering an eco-friendly stunning resort-like atmosphere.

#### ELEVATION

The site is 34 meters above sea level, providing unique sea and lush golf course views, contributing to the luxurious feel.

3 4 m ABOVE SEA LEVEL

#### **TYPES**

DUPLEXES & FLATS

TOWNHOUSES

BOUTIQUE VILLAS

FOR THE PREMIUM FEW

E – CATALOGUE

**TYPES** 

**COLOR CODES** 

**DUPLEXES & FLATS** 

**TOWNHOUSES** 

BOUTIQUE VILLAS

SAHL HASHEESH