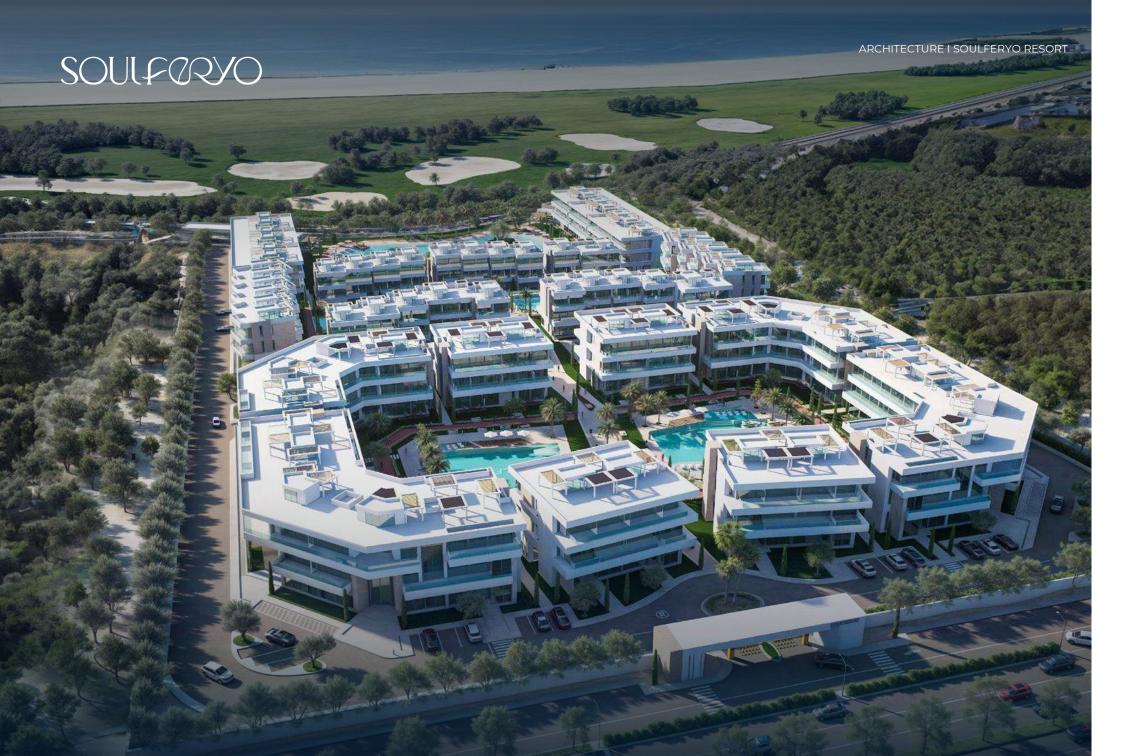

#### **PROJECT OVERVIEW**

LAND AREA

**53,000**m<sup>2</sup>

SPACIOUS

**TOTAL UNITS** 

250 Units

LIMITED

**COMMERCIAL** 

#### FOOTPRINT

20% of the area is reserved for construction, with a focus on minimizing the environmental footprint.

#### LANDSCAPE

80% of the land will be lush green and fascinating landscapes, enhancing the aesthetic and offering an eco-friendly stunning resort-like atmosphere.

#### ELEVATION

The site is 34 meters above sea level, providing unique sea and lush golf course views, contributing to the luxurious feel.

3 4 m ABOVE SEA LEVEL