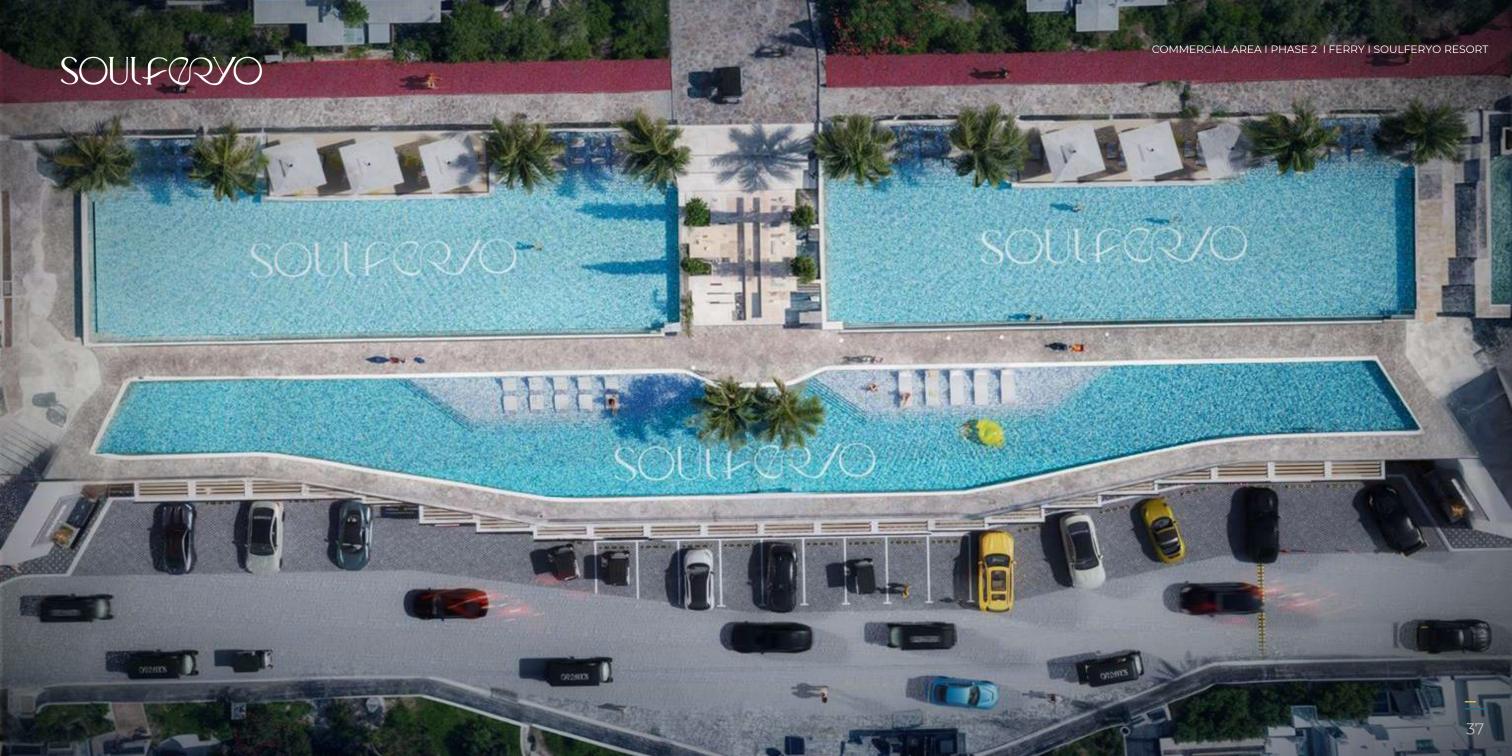

#### PHASES DELIVERY

NUMBER PHASE 2

NAME FERRY

DELIVERY

4 YEARS

These phases ensure a structured rollout and allow for flexible investment options at different stages.

### FERRY

**CONCEPT:** With stunning views of the Red Sea, this phase likely embodies luxury and freedom, offering upscale living spaces with direct access to the sea. It may focus on high-end amenities such as private beaches, water sports, privacy, & exclusive services.

## FERRY

**AUDIENCE:** Individuals or families who seek a combination of relaxation and activity, enjoying the balance between nature and community life.

TIMELESS EXPERIENCE