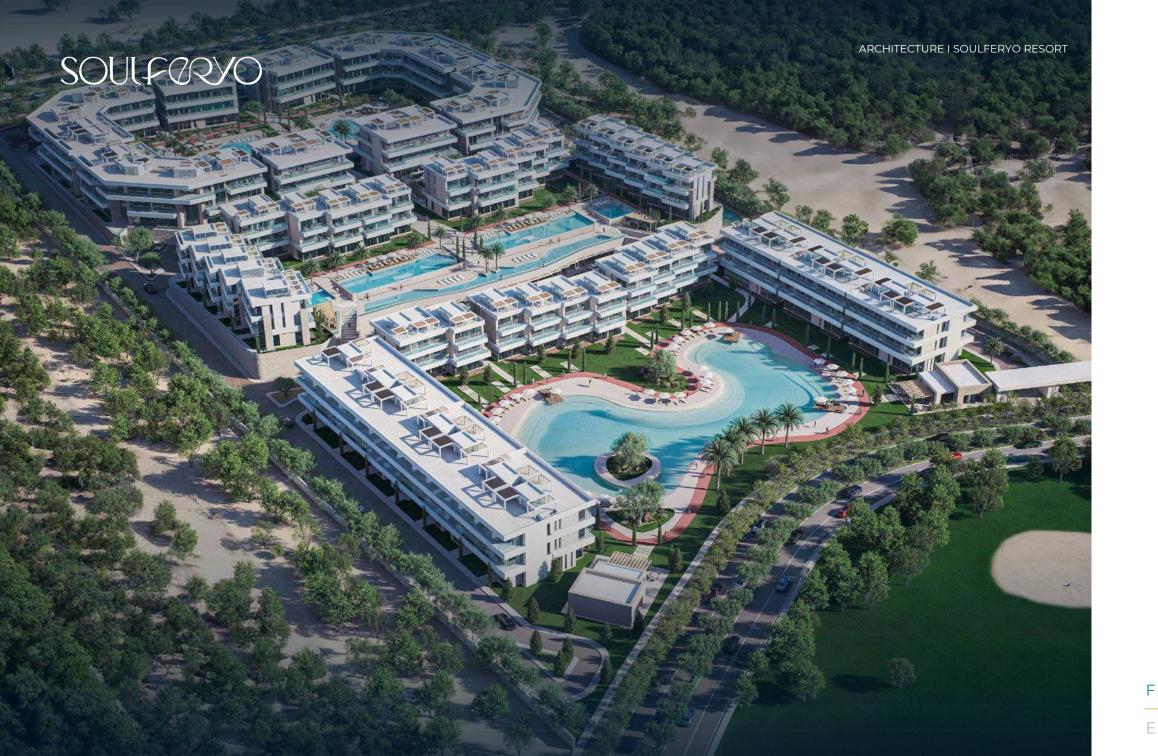

#### **PROJECT OVERVIEW**

LAND AREA

**53,000**m<sup>2</sup>

SPACIOUS

**TOTAL UNITS** 

250 Units

LIMITED

**COMMERCIAL** 

#### FOOTPRINT

20% of the area is reserved for construction, with a focus on minimizing the environmental footprint.

#### LANDSCAPE

80% of the land will be lush green and fascinating landscapes, enhancing the aesthetic and offering an eco-friendly stunning resort-like atmosphere.

#### ELEVATION

The site is 34 meters above sea level, providing unique sea and lush golf course views, contributing to the luxurious feel.

3 4 m ABOVE SEA LEVEL