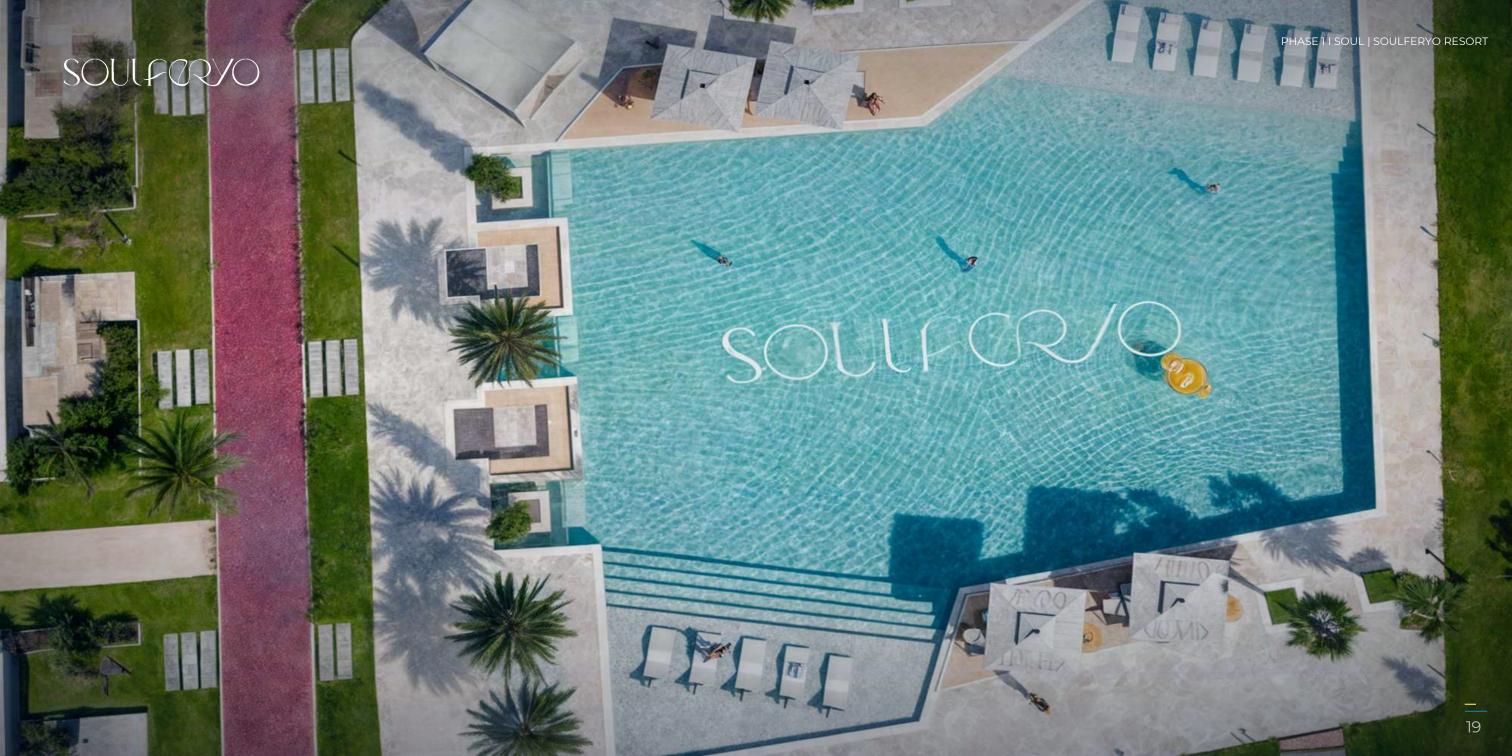

## SOUL

**CONCEPT**: This phase likely embodies tranquillity, offering serene mountain views and an environment that encourages peace and reflection. With an emphasis on nature, this area would attract solitudes and peace.

## SOUL

**AUDIENCE**: Residents or visitors who prioritize relaxation, wellness, and perhaps activities such as hiking or meditation.