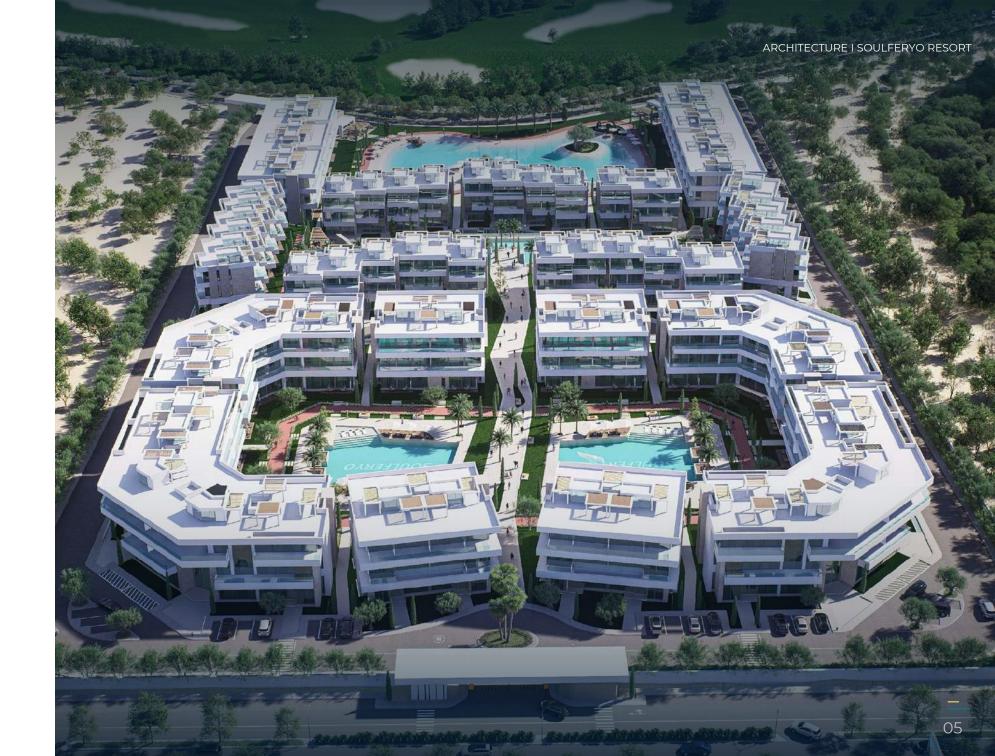

#### **PROJECT OVERVIEW**

LAND AREA

**53,000**m<sup>2</sup>

SPACIOUS

**TOTAL UNITS** 

250 Units

LIMITED

**COMMERCIAL** 

1,500m<sup>2</sup>

MALL

#### FOOTPRINT

20% of the area is reserved for construction, with a focus on minimizing the environmental footprint.

#### LANDSCAPE

80% of the land will be lush green and fascinating landscapes, enhancing the aesthetic and offering an eco-friendly stunning resort-like atmosphere.

#### ELEVATION

The site is 34 meters above sea level, providing unique sea and lush golf course views, contributing to the luxurious feel.

3 4 m ABOVE SEA LEVEL

#### **TYPES**

DUPLEXES & FLATS

TOWNHOUSES

BOUTIQUE VILLAS

FOR THE PREMIUM FEW

E – CATALOGUE

**TYPES** 

**COLOR CODES** 

**DUPLEXES & FLATS** 

**TOWNHOUSES** 

BOUTIQUE VILLAS

SAHL HASHEESH