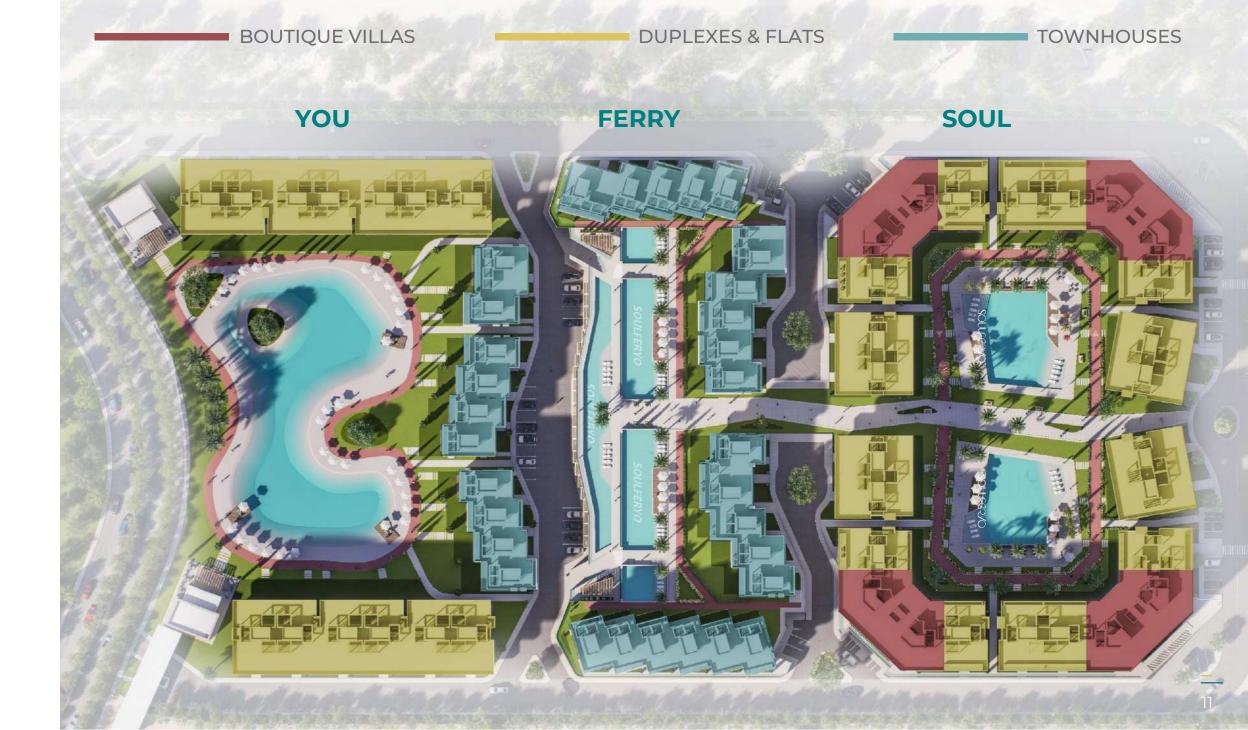

#### **TYPES**

DUPLEXES & FLATS

TOWNHOUSES

BOUTIQUE VILLAS

FOR THE PREMIUM FEW

E – CATALOGUE

**TYPES** 

**COLOR CODES** 

**DUPLEXES & FLATS** 

**TOWNHOUSES** 

BOUTIQUE VILLAS

SAHL HASHEESH

#### PHASES DELIVERY

NUMBER PHASE 1

NAME **SOUL** 

DELIVERY YEARS

These phases ensure a structured rollout and allow for flexible investment options at different stages.

## SOUL

**CONCEPT**: This phase likely embodies tranquillity, offering serene mountain views and an environment that encourages peace and reflection. With an emphasis on nature, this area would attract solitudes and peace.

## SOUL

**AUDIENCE**: Residents or visitors who prioritize relaxation, wellness, and perhaps activities such as hiking or meditation.

#### PHASES DELIVERY

NUMBER PHASE 2

NAME FERRY

DELIVERY

4 YEARS

These phases ensure a structured rollout and allow for flexible investment options at different stages.

### FERRY

**CONCEPT:** With stunning views of the Red Sea, this phase likely embodies luxury and freedom, offering upscale living spaces with direct access to the sea. It may focus on high-end amenities such as private beaches, water sports, privacy, & exclusive services.

## FERRY

**AUDIENCE:** Individuals or families who seek a combination of relaxation and activity, enjoying the balance between nature and community life.

TIMELESS EXPERIENCE