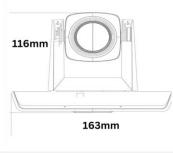

## Dimensions

- Support USB2.0 Type-A interface, standard UVC protocol
- Support H.264/H265, MJPEG compressed video output
- Power consumption <5W

# OPAQUA is trademark registered brand

Make in India

Contact us

+91 8448791610

| <b>Technical Specifications</b> |
|---------------------------------|
|---------------------------------|

| 10x PTZ Camera        |                                                                           |
|-----------------------|---------------------------------------------------------------------------|
| Image Sensor          | 1/2.8" CMOS, 2.16MP                                                       |
| Optical Zoom          | 10x                                                                       |
| Focal Length          | f=5.15 ~ 47.38mm                                                          |
| Iris                  | F2.38                                                                     |
| HFOV                  | 62.2°~7.08°                                                               |
| Focus                 | Auto, Manual                                                              |
| Exposure              | Auto, Manual, Shutter Priority,<br>Brightness Priority                    |
| White Balance         | Auto, Manual, One Push Trigge, Auto<br>Tracking, Static Color Temperature |
| AGC                   | Auto, Manual                                                              |
| Shutter Speed         | 1/60~1/10,000s                                                            |
| BLC                   | Support                                                                   |
| DNR                   | 2D/3D                                                                     |
| SNR                   | ≥50dB                                                                     |
| PTZ                   |                                                                           |
| Pan                   | -90°~+90°; 15°/S                                                          |
| Tilt                  | -30°~+90°; 10°/S                                                          |
| Preset Number         | 3                                                                         |
| IR Remoter Control    | Support                                                                   |
| USB                   |                                                                           |
| Max Image Size        | 1080P30                                                                   |
| Image Compression     | H.264/H.265/MJPEG                                                         |
| UVC Protocol          | USB2.0, UVC 1.0                                                           |
| UVC PTZ Control       | Support                                                                   |
| General               |                                                                           |
| Power                 | DC12V; <5W                                                                |
| Operating Temperature | 0°C ~ +40°C                                                               |
| Storage Temperature   | -20°C ~ +60°C                                                             |
| Dimensions(L×W×H)     | 163mm×101mm×114mm                                                         |
| Weight                | 0.6kg                                                                     |
| Optional Accessories  | Wall Mount, Ceiling Mount                                                 |