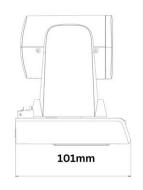

## Dimensions

- Support USB2.0 Type-A interface, standard UVC protocol
- Support H.264/H265, MJPEG compressed video output
- Power consumption <5W

# OPAQUA is trademark registered brand

Make in India

Contact us

+91 8448791610

| <b>Technical Specifications</b> |
|---------------------------------|
|---------------------------------|

| 10x PTZ Camera        |                                                                           |
|-----------------------|---------------------------------------------------------------------------|
| Image Sensor          | 1/2.8" CMOS, 2.16MP                                                       |
| Optical Zoom          | 10x                                                                       |
| Focal Length          | f=5.15 ~ 47.38mm                                                          |
| Iris                  | F2.38                                                                     |
| HFOV                  | 62.2°~7.08°                                                               |
| Focus                 | Auto, Manual                                                              |
| Exposure              | Auto, Manual, Shutter Priority,<br>Brightness Priority                    |
| White Balance         | Auto, Manual, One Push Trigge, Auto<br>Tracking, Static Color Temperature |
| AGC                   | Auto, Manual                                                              |
| Shutter Speed         | 1/60~1/10,000s                                                            |
| BLC                   | Support                                                                   |
| DNR                   | 2D/3D                                                                     |
| SNR                   | ≥50dB                                                                     |
| PTZ                   |                                                                           |
| Pan                   | -90°~+90°; 15°/S                                                          |
| Tilt                  | -30°~+90°; 10°/S                                                          |
| Preset Number         | 3                                                                         |
| IR Remoter Control    | Support                                                                   |
| USB                   |                                                                           |
| Max Image Size        | 1080P30                                                                   |
| Image Compression     | H.264/H.265/MJPEG                                                         |
| UVC Protocol          | USB2.0, UVC 1.0                                                           |
| UVC PTZ Control       | Support                                                                   |
| General               |                                                                           |
| Power                 | DC12V; <5W                                                                |
| Operating Temperature | 0°C ~ +40°C                                                               |
| Storage Temperature   | -20°C ~ +60°C                                                             |
| Dimensions(L×W×H)     | 163mm×101mm×114mm                                                         |
| Weight                | 0.6kg                                                                     |
| Optional Accessories  | Wall Mount, Ceiling Mount                                                 |