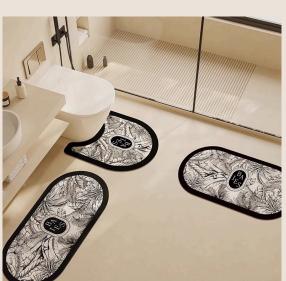

# BONIC FLOOR MATT SET

#### **360** baht

3 Pieces Floor Mat Bathroom Anti Slip.