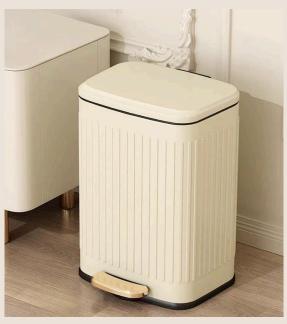

## VINTAGE PEDAL TRASH CAN

#### 1,120 baht

13L Stainless Steel Pedal Trash Can With Lid Vintage Style.