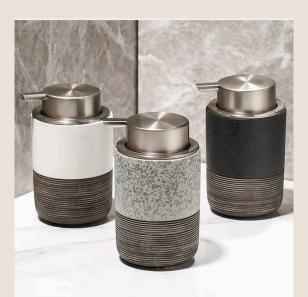

ass Holders made of Acacia wood L 92cm W 20cm.





# LUCY BATHTUB TRAY

#### 1,185 baht

Acrylic Bathtub tray
Organizer Tray for Bathroom.

# MABLE BATHTUB TRAY

## 1,995 baht

Expandable Bathtub tray with Natural Marble Tray and Mobile/Tablet Stand.





# ARKIN BATHTUB TRAY

#### 995 baht

Acrylic Bathtub tray
Organizer Tray for Bathroom.



# COCO BATHTUB PILLOW

#### 450 baht

Waterproof Bath Pillow with Suction Cup.



# DOLLY BATHTUB PILLOW

#### **370** baht

Waterproof Bath Pillow with Suction Cup.



SLIPER HOTEL SLIPER

#### 39 baht

Hotel Waffle Sliper.



## SORA SOAP DISPENSER SET

#### 899 baht

Soap Dish Bathroom Accessories Set Vintage Handmade Ceramic Bathroom 5-Pieces Toilet Set.



# LUXE TOILET ROLL HOLDER

#### 1,290 baht

Toilet Roll and Brush Holder Free Standing.



# MOYA SOAP DISPENSER

#### **377** baht

300ml Foaming Soap Dispenser Ceramic.



# KORI TOWEL HOLDER

#### 890 baht

Bathroom Towel Rack Stand Towel Hanger Organizer.



# TORACK TOWEL HOLDER

#### 790 baht

Bath towel stand free standing with 3 Towel Rails.



# TORY TOILET SIGN.

#### **377** baht

Women Men Unisex Restroom Signs Acrylic.



# BINNY LEATHER TRASH CAN

#### **355** baht

10L Leather Coverless Trash Can for Hotel Room, Bed Room.



## VINTAGE PEDAL TRASH CAN

#### 1,120 baht

13L Stainless Steel Pedal Trash Can With Lid Vintage Style.



# BONIC FLOOR MATT SET

#### **360** baht

3 Pieces Floor Mat Bathroom Anti Slip.



# CURVE COUNTERTOP WINE RACK

#### 1,280 baht

Bottle Rack Slim Wine Rack for 5 Bottles.



# THE BOAT WINE HOLDER

#### 1,250 baht

Creative Iron Boa