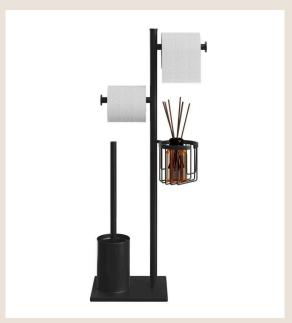

# LUXE TOILET ROLL HOLDER

#### 1,290 baht

Toilet Roll and Brush Holder Free Standing.