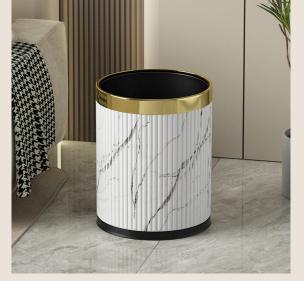

# BINNY LEATHER TRASH CAN

#### **355** baht

10L Leather Coverless Trash Can for Hotel Room, Bed Room.