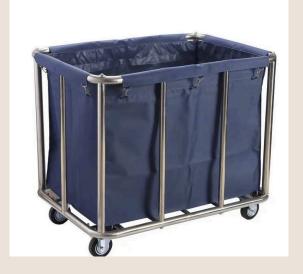

# TROLLEYS LAUNDRY

#### 2,450 baht

Industrial Trolley Cart with Wheels 400L Capacity.