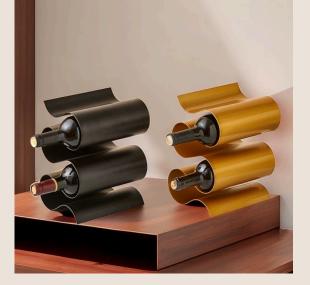

# CURVE COUNTERTOP WINE RACK

#### 1,280 baht

Bottle Rack Slim Wine Rack for 5 Bottles.