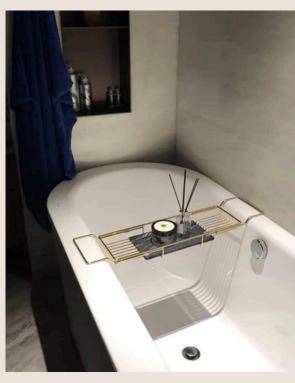

# PURA BATHTUB TRAY

#### 899 baht

Expandable Bamboo Bathtub tray with Wine, Book & Tablet Holder.