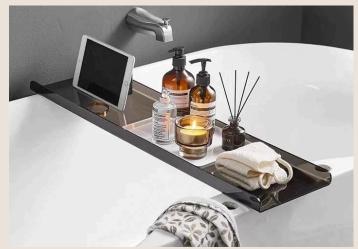

# MIKA BATHTUB TRAY

#### **799** baht

Expandable Bamboo Bathtub tray with Wine, Book & Tablet Holder.