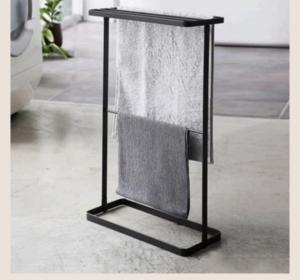

# KORI TOWEL HOLDER

#### 890 baht

Bathroom Towel Rack Stand Towel Hanger Organizer.