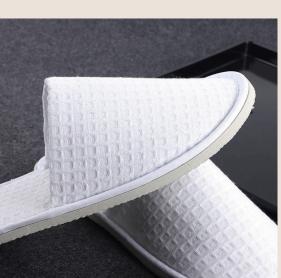

#### **370** baht

Waterproof Bath Pillow with Suction Cup.

SLIPER HOTEL SLIPER

#### 39 baht

Hotel Waffle Sliper.