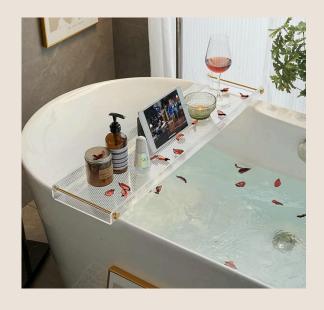

# MIKA BATHTUB TRAY

#### **799** baht

Expandable Bamboo Bathtub tray with Wine, Book & Tablet Holder.