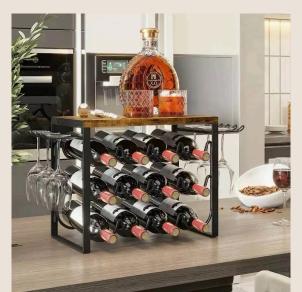

# MONTEE COUNTERTOP WINE RACK

#### 880 baht

Wine Holder Stand with Wooden Tray and Glasses Holder.