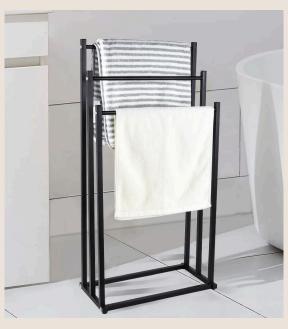

# TORACK TOWEL HOLDER

#### 790 baht

Bath towel stand free standing with 3 Towel Rails.