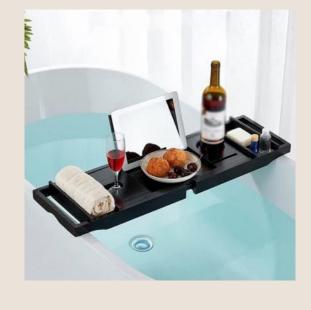

# LUCY BATHTUB TRAY

#### 1,185 baht

Acrylic Bathtub tray
Organizer Tray for Bathroom.

# ARKIN BATHTUB TRAY

#### 995 baht

Acrylic Bathtub tray
Organizer Tray for Bathroom.