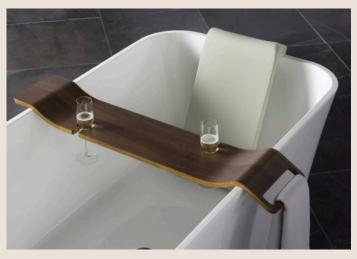

# MABLE BATHTUB TRAY

## 1,995 baht

Expandable Bathtub tray with Natural Marble Tray and Mobile/Tablet Stand.