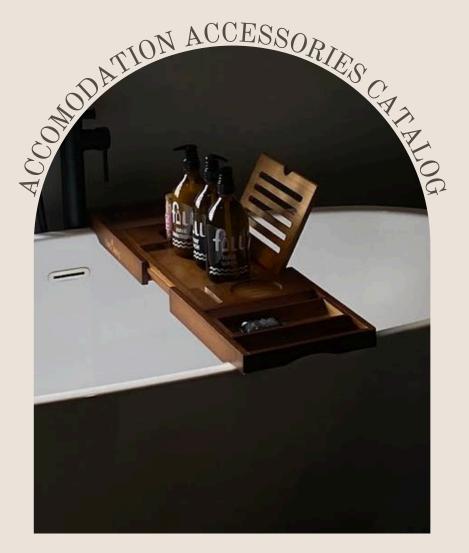

# PURA BATHTUB TRAY

#### 899 baht

Expandable Bamboo Bathtub tray with Wine, Book & Tablet Holder.