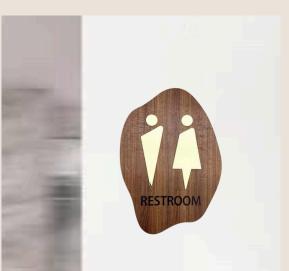

# TORY TOILET SIGN.

#### **377** baht

Women Men Unisex Restroom Signs Acrylic.