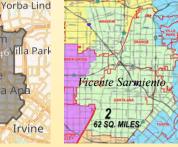

Orange County Board of Supervisors, Anaheim is split among three districts, 2nd district remainder of Anaheim in the represented by Democrat Vicente Sarmiento since 2023, strict West & North Anaheim, represented by Democrat Doug Chaffee since 2019