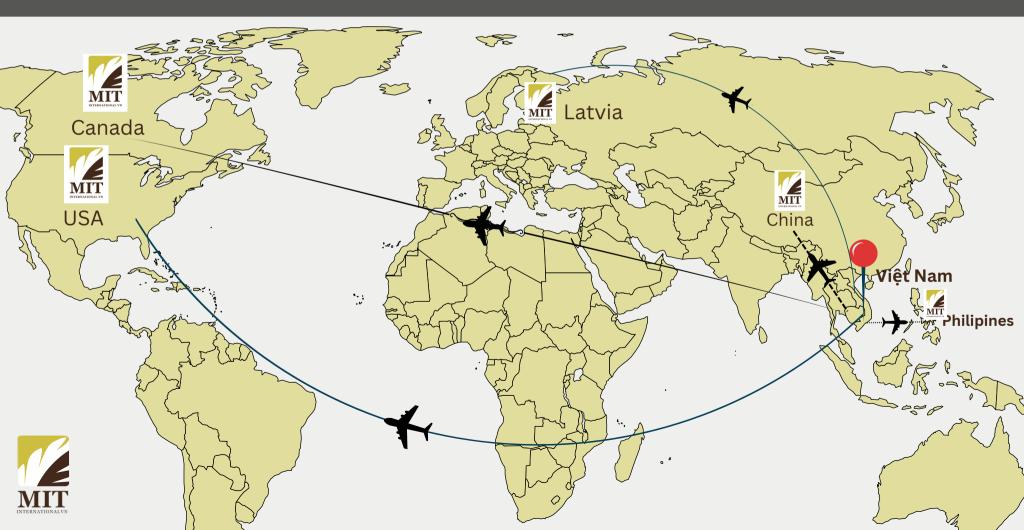

# O U R R E A C H

From our modest beginnings 35 years ago with just one jackfruit, MIT has grown into a global supplier. Today, our fruits are distributed across North America, Europe, and Asia, showcasing our commitment to excellence and innovation.

In addition to our jackfruit exports, MIT is a leading exporter of avocado, taro, sweet potato, and various other vegetables, further enhancing our reputation for delivering premium agricultural products to international markets.