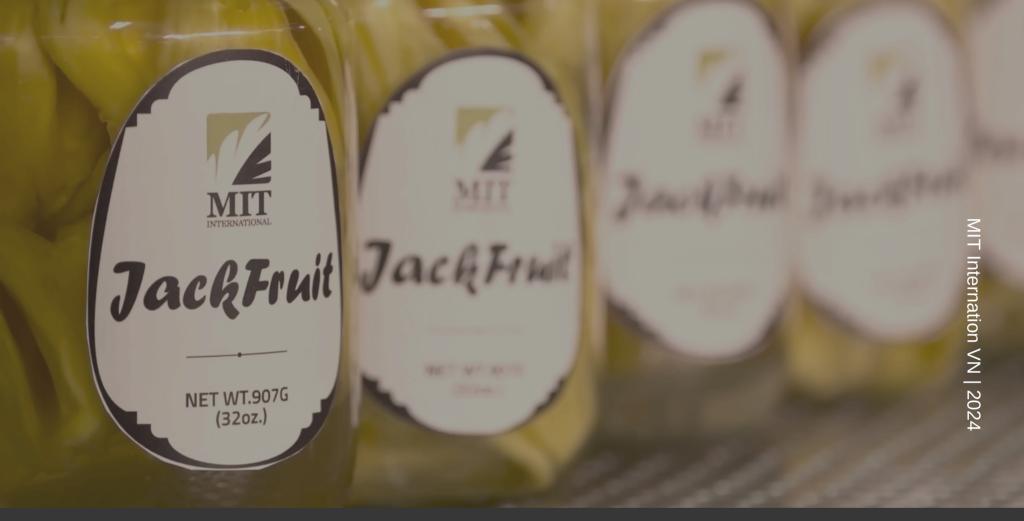

Recognized as one of the largest exporter of jackfruit in Vietnam, MIT's young jackfruit has become a favored protein substitute and dietary staple among vegetarians worldwide. Our expertise extends beyond jackfruits to include fruit purees and a diverse range of vegetables.

### **FROZEN JACKFRUIT**

"For our frozen jackfruit products, we have frozen whole jackfruit bulbs, half bulbs, and jackfruit slices in syrup."