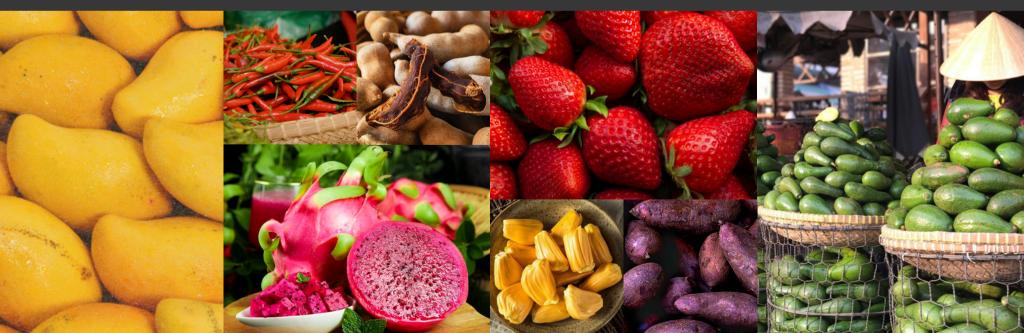

### WHO WE ARE

MIT was founded to address the need for premium agricultural exports from Vietnam. As a manufacturer of frozen fruits and vegetables, we have established direct relationships with numerous farmers across the country, ensuring the highest quality produce.

From our modest beginnings 35 years ago with just one jackfruit, MIT has grown into a global supplier. Today, our fruits are distributed across North America, Europe, and Asia, showcasing our commitment to excellence and innovation.

Recognized as one of the largest exporter of jackfruit in Vietnam, MIT's young jackfruit has become a favored protein substitute and dietary staple among vegetarians worldwide. Our expertise extends beyond jackfruits to include fruit purees and a diverse range of vegetables.

In addition to our jackfruit exports, MIT is a leading exporter of avocado, taro, sweet potato, and various other vegetables, further enhancing our reputation for delivering premium agricultural products to international markets.