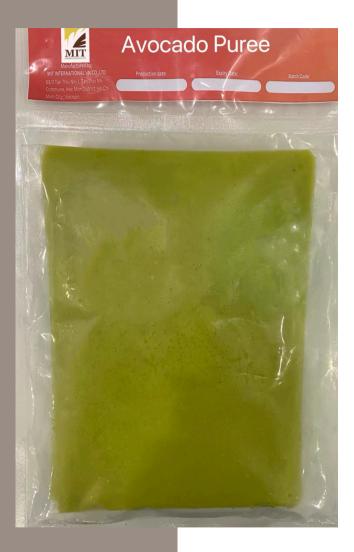

### **Frozen Avocado Puree**

# PURRÉ Products

SMOOTH AND RICH PUREE, CRAFTED FROM FRESH, HIGH-QUALITY INGREDIENTS.

AVOCADO