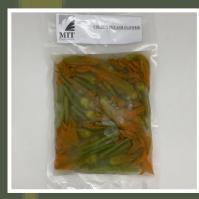

# **Other Frozen Producs**

In addition to our frozen products made from jackfruit, avocado, coconut, mango, and various leaves, we also offer a variety of other frozen items such as ginger, cassava, lemongrass, purple yam, sticky corn, galangal, tamarind, bananas, chili, and peanuts. We have a wide range of frozen jackfruit products available. Please feel free to contact us directly to inquire about the specific item you need.