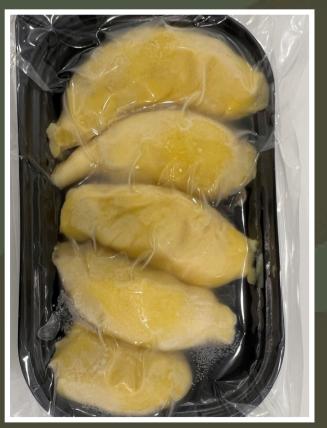

### **FROZEN JACKFRUIT**

"For our frozen jackfruit products, we have frozen whole jackfruit bulbs, half bulbs, and jackfruit slices in syrup."