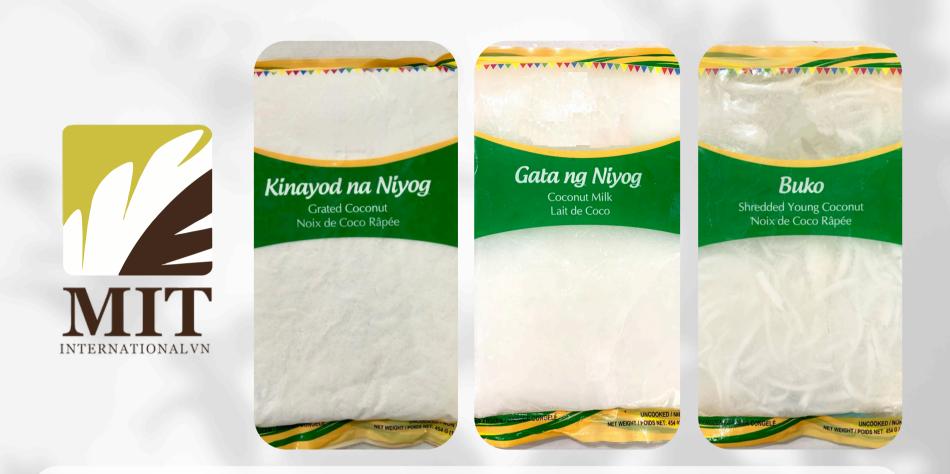

### Frozen coconuts

"For our frozen coconut products, we offer grated coconut, coconut milk, and shredded young cononut.