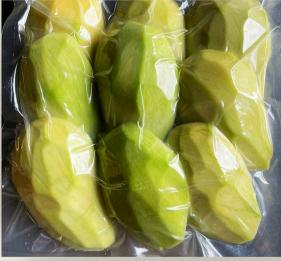

### **FROZEN JACKFRUIT**

"For our frozen jackfruit products, we have frozen whole jackfruit bulbs, half bulbs, and jackfruit slices in syrup."