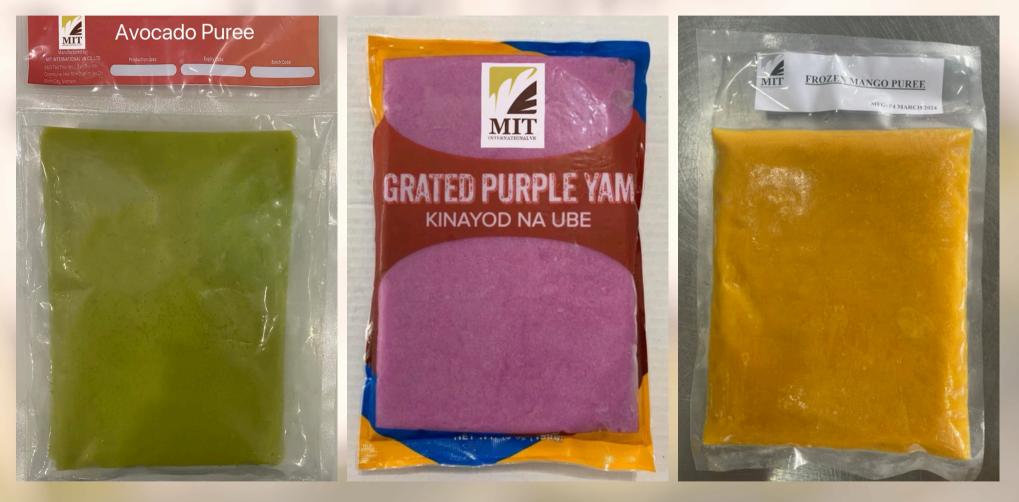

### Frozen Mango Products

Our frozen mango products include frozen mango puree, frozen mango cubes, and frozen whole peeled mangoes

MIT INTERNATIONAL VN | 2024

# **Other Frozen Producs**

In addition to our frozen products made from jackfruit, avocado, coconut, mango, and various leaves, we also offer a variety of other frozen items such as ginger, cassava, lemongrass, purple yam, sticky corn, galangal, tamarind, bananas, chili, and peanuts. We have a wide range of frozen jackfruit products available. Please feel free to contact us directly to inquire about the specific item you need.

# PURRÉ Products

SMOOTH AND RICH PUREE, CRAFTED FROM FRESH, HIGH-QUALITY INGREDIENTS.

AVOCADO

#### **PURPLE YAM**

CASSAVA

| E-mail  | tin.tr.tran@mitinternationalltd.vn                                                      |
|---------|-----------------------------------------------------------------------------------------|
| Website | www.Mitinternationalltd.vn                                                              |
| Phone   | + 84 79 741 19 94                                                                       |
| Address | 68/3 Tan Thoi Nhi 1 Street, Tan Thoi<br>Nhi Commune, Hoc Mon District ,<br>HCM, Vietnam |