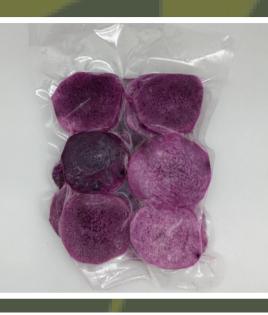

# **Other Frozen Producs**

In addition to our frozen products made from jackfruit, avocado, coconut, mango, and various leaves, we also offer a variety of other frozen items such as ginger, cassava, lemongrass, purple yam, sticky corn, galangal, tamarind, bananas, chili, and peanuts. We have a wide range of frozen jackfruit products available. Please feel free to contact us directly to inquire about the specific item you need.

#### **PURPLE YAM**

CASSAVA

| E-mail  | tin.tr.tran@mitinternationalltd.vn                                                      |
|---------|-----------------------------------------------------------------------------------------|
| Website | www.Mitinternationalltd.vn                                                              |
| Phone   | + 84 79 741 19 94                                                                       |
| Address | 68/3 Tan Thoi Nhi 1 Street, Tan Thoi<br>Nhi Commune, Hoc Mon District ,<br>HCM, Vietnam |