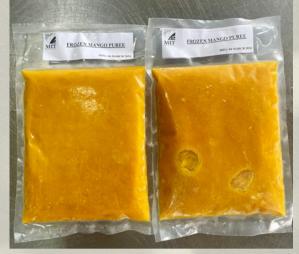

### Frozen Mango Products

Our frozen mango products include frozen mango puree, frozen mango cubes, and frozen whole peeled mangoes

MIT INTERNATIONAL VN | 2024