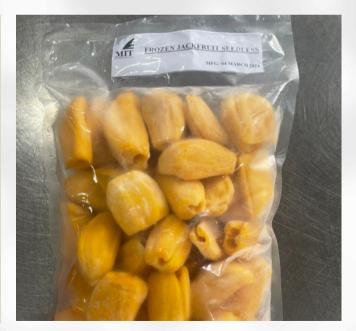

### **FROZEN JACKFRUIT**

"For our frozen jackfruit products, we have frozen whole jackfruit bulbs, half bulbs, and jackfruit slices in syrup."