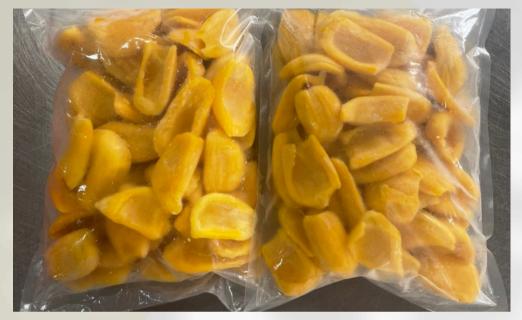

### Frozen Mango Products

Our frozen mango products include frozen mango puree, frozen mango cubes, and frozen whole peeled mangoes

MIT INTERNATIONAL VN | 2024