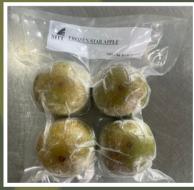

# **Other Frozen Producs**

In addition to our frozen products made from jackfruit, avocado, coconut, mango, and various leaves, we also offer a variety of other frozen items such as ginger, cassava, lemongrass, purple yam, sticky corn, galangal, tamarind, bananas, chili, and peanuts. We have a wide range of frozen jackfruit products available. Please feel free to contact us directly to inquire about the specific item you need.