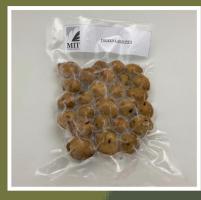

# **Other Frozen Producs**

In addition to our frozen products made from jackfruit, avocado, coconut, mango, and various leaves, we also offer a variety of other frozen items such as ginger, cassava, lemongrass, purple yam, sticky corn, galangal, tamarind, bananas, chili, and peanuts. We have a wide range of frozen jackfruit products available. Please feel free to contact us directly to inquire about the specific item you need.