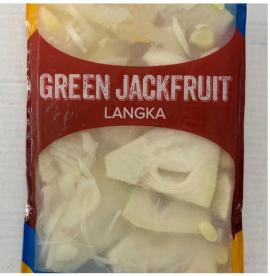

Recognized as one of the largest exporter of jackfruit in Vietnam, MIT's young jackfruit has become a favored protein substitute and dietary staple among vegetarians worldwide. Our expertise extends beyond jackfruits to include fruit purees and a diverse range of vegetables.

We export around 2,000 metric tons of Langka to Manila and Cebu and anticipate an 80% increase in shipments by year-end, covering meat substitutes. With extensive global shipping expertise and thorough knowledge of customs regulations, we maintain reliable cold and dry supply chains.