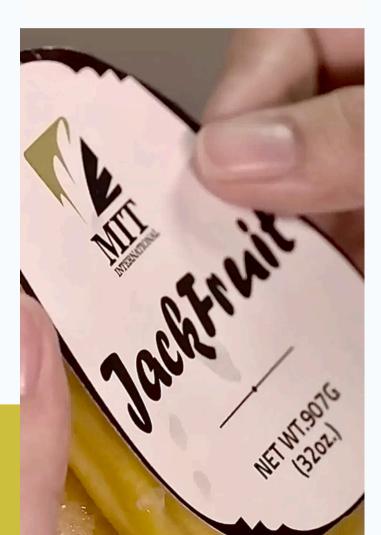

### **FROZEN JACKFRUIT**

"For our frozen jackfruit products, we have frozen whole jackfruit bulbs, half bulbs, and jackfruit slices in syrup."