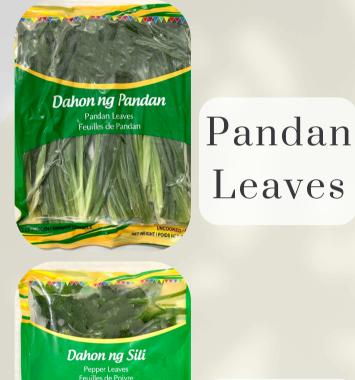

# **LEAVES & HERBS**

### Pepper Leaves

Round Banana Leaves

Regular Banana Leaves