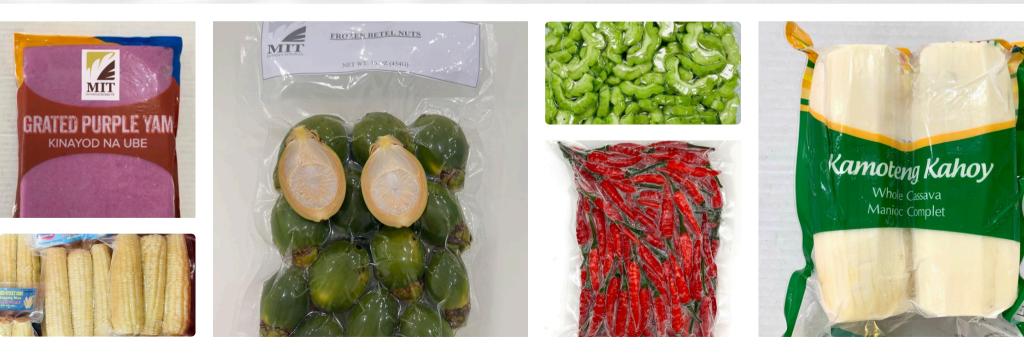

# **Other Frozen Producs**

In addition to our frozen products made from jackfruit, avocado, coconut, mango, and various leaves, we also offer a variety of other frozen items such as ginger, cassava, lemongrass, purple yam, sticky corn, galangal, tamarind, bananas, chili, and peanuts. We have a wide range of frozen jackfruit products available. Please feel free to contact us directly to inquire about the specific item you need.