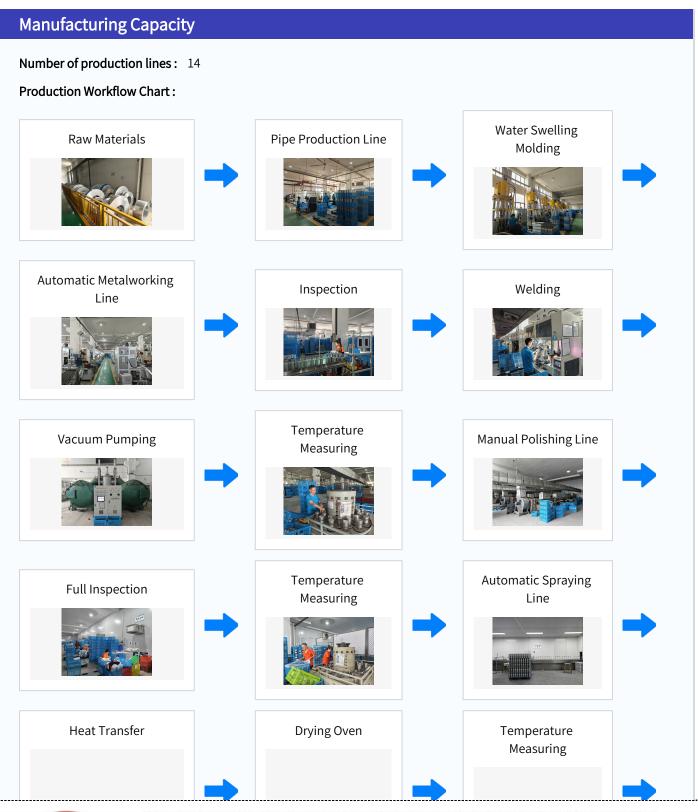

# 3. Manufacturing Capacity

Unless otherwise agreed in writing, this document is issued by the Company under its General Conditions of Service accessible at <a href="http://www.sgs.com/en/Terms-and-Conditions.aspx">http://www.sgs.com/en/Terms-and-Conditions.aspx</a> Attention is drawn to the limitation of liability, indemnification and jurisdiction issues defined therein. Any holder of this document is advised that information contained hereon is solely limited to visual examination of the safely and readily accessible portions of the consignment and reflects the Company's findings at the time of its intervention only and within the limits of Client's instructions, if any. The Company's sole responsibility is to its Client and this document does not exonerate parties to a transaction from exercising all their rights and obligations under the transaction documents. Any unauthorized alteration, forgery or falsification of the content or appearance of this document is unlawful and offenders may be prosecuted to the fullest extent of the law.

#### Main Facilities:

| Picture | Facility name                             | Brand of Country/<br>Region of origin | Target Value/<br>machine*day | Quantity |
|---------|-------------------------------------------|---------------------------------------|------------------------------|----------|
|         | Pipe Production Line                      | Confidential                          | Confidential                 | 11       |
|         | Water Swelling Molding<br>Hydraulic Press | Confidential                          | Confidential                 | 15       |
|         | Automatic Metalworking<br>Line            | Confidential                          | Confidential                 | 12       |
|         | Manual Metalworking Line                  | Confidential                          | Confidential                 | 4        |
|         | Welding Machine                           | Confidential                          | Confidential                 | 50       |
|         | Vacuumizer                                | Confidential                          | Confidential                 | 4        |
|         | Temperature Measuring<br>Machine          | Confidential                          | Confidential                 | 9        |

| Manual Polishing Line            | Confidential | Confidential | 10 |
|----------------------------------|--------------|--------------|----|
| Automatic Polishing Line         | Confidential | Confidential | 2  |
| Automatic Spraying Line          | Confidential | Confidential | 3  |
| Screen Printing Machine          | Confidential | Confidential | 6  |
| Heat Transfer Machine            | Confidential | Confidential | 4  |
| Pad Printing Machine             | Confidential | Confidential | 1  |
| Water Sticker Production<br>Line | Confidential | Confidential | 1  |
| Drying Oven                      | Confidential | Confidential | 4  |
| Assembly Line                    | Confidential | Confidential | 4  |