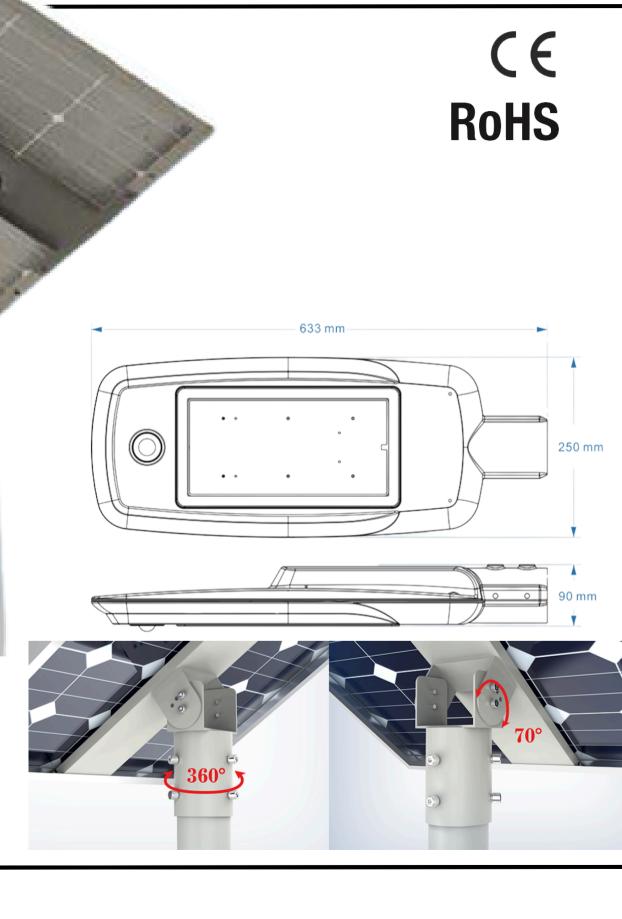

from -30° to 65°

**Solar Controller** 

Intelligent MPPT controller;

High conversion efficiency (97%)

**Product Size** 

Lamp: 600\*265\*105 mm;

Panel: 780\*515\*30 mm

**Materials** 