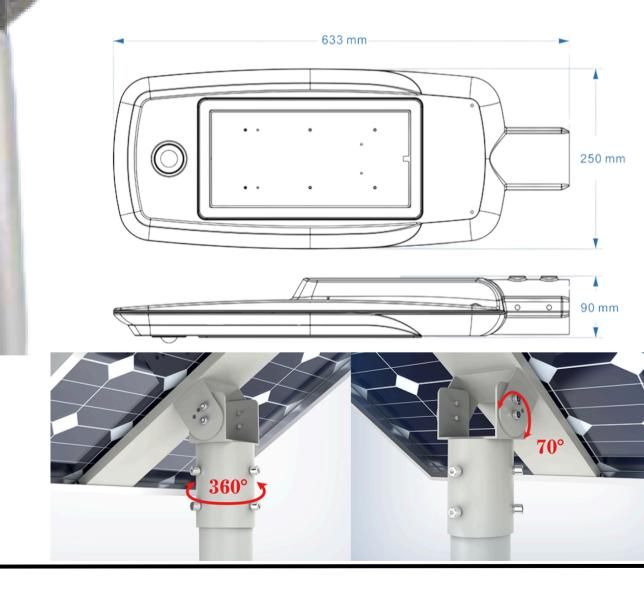

Ideal for installations in: Public squares, Shopping centers, Courtyards, Gardens, Parks, Roads, Highways, Driveways, Parking, Sidewalks.

| LED Power        | 150W, 5050 LED 180 pcs<br>Lumens: 22500 - 25500 LM<br>LED Angle: 70°*140°<br>Color temperature: 2800 - 6500 K |                     |                                        |
|------------------|---------------------------------------------------------------------------------------------------------------|---------------------|----------------------------------------|
| Solar Panel      | 18V 150W High Efficiency Monocrystalline;<br>more than 25 years warranty                                      | Height Installation | From 6 m to 8 m                        |
|                  |                                                                                                               | Pole distance       | From 20 m to 45 m                      |
| Battery          | Li-on 24 V 57.2 Ah (1372.8Wh);<br>The duration is from 5 to 8 years                                           | Recharge Time       | From 6 to 7 hours with bright sunlight |
| PIR Sensor       | Yes                                                                                                           |                     |                                        |
|                  |                                                                                                               | Work Temperature    | From -30° to 65°                       |
| Solar Controller | Intelligent MPPT controller;<br>High conversion efficiency (97%)                                              | Product Size        | 600*265*105mm;<br>780*515*30mm (panel) |
| Materials        | Aluminium + Tempered Glass + Optical<br>Lenses                                                                | Discharge Time      | From 3 to 7 days of rain recovery      |