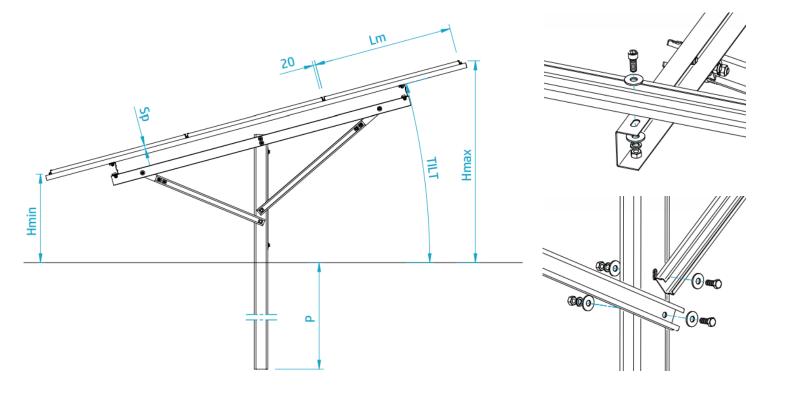

## Soltech Energy STEEL GROUND MOUNTING SYSTEM

MONOPALO CON MODULI IN ORIZZONTALE

La struttura a terra monopalo per moduli fotovoltaici utilizza acciaio placcato a caldo in lega di magnesio e alluminio(acciaio MAC) come materia prima per la struttura principale, rendendo il sistema altamente durevole, ad alta resistenza e stabile. Il trattamento Mg-Al-Zn garantisce un'elevata resistenza alla corrosione.

La struttura si adatta alle esigenze del cliente e del terreno, nel quale verrà installato, garantendo così un elevato grado di personalizzazione del progetto finale.

| Technical Parameter  |                       |
|----------------------|-----------------------|
| Installation         | Ground or ballast     |
| Tilt Angle           | 0° - 45°              |
| Wind Load            | 60 m/s                |
| Snow Load            | 1,6 KN/m <sup>2</sup> |
| Module orientation   | Landscape             |
| Module dimension     | Various               |
| Depth of penetration | 160 cm                |
| Pole height          | On request            |