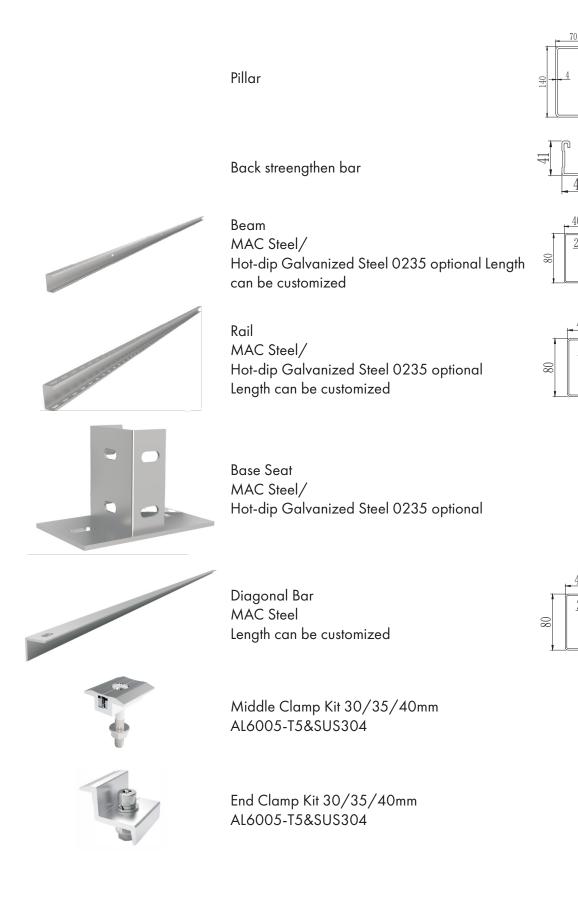

## Soltech Energy STEEL GROUND MOUNTING SYSTEM

MONOPALO CON MODULI IN ORIZZONTALE

La struttura a terra monopalo per moduli fotovoltaici utilizza acciaio placcato a caldo in lega di magnesio e alluminio(acciaio MAC) come materia prima per la struttura principale, rendendo il sistema altamente durevole, ad alta resistenza e stabile. Il trattamento Mg-Al-Zn garantisce un'elevata resistenza alla corrosione.

La struttura si adatta alle esigenze del cliente e del terreno, nel quale verrà installato, garantendo così un elevato grado di personalizzazione del progetto finale.

| Technical Parameter  |                       |
|----------------------|-----------------------|
| Installation         | Ground or ballast     |
| Tilt Angle           | 0° - 45°              |
| Wind Load            | 60 m/s                |
| Snow Load            | 1,6 KN/m <sup>2</sup> |
| Module orientation   | Landscape             |
| Module dimension     | Various               |
| Depth of penetration | 160 cm                |
| Pole height          | On request            |