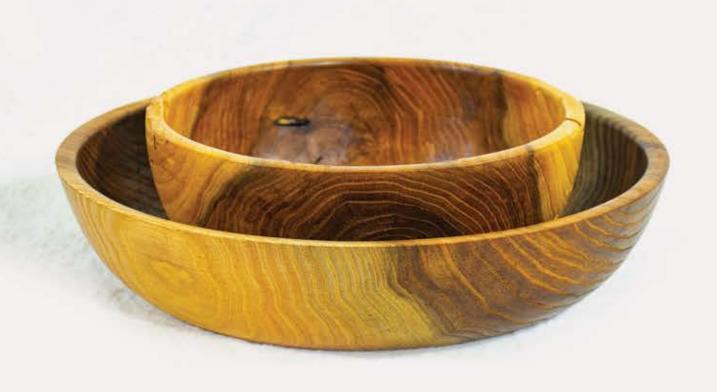

|------|
| W | 7 EM |
| Н | Б СМ |







RYAN RT MBASSADOR

#### LIDANLI WOOD DESIGN

## ELENN

| L | 55 CW |
|---|-------|
| W | 55 CW |
| Н | 9 CM  |







RYAN ART AMBASSADOR

#### LIDANLI WOOD DESIGN

## SUNFLOWER

| L | 27 CM  |
|---|--------|
| W | 27 CM  |
| Н | 8.5 CM |





# LHEIMILE

WWW.LIDANLI.COM



RYAN RRT MBASSADOR

#### LIDANLI WOOD DESIGN

# R05=

| L | 29 CM  |
|---|--------|
| W | 29 CM  |
| Н | 8.5 CM |







RYAN ART MBASSADOR

#### Lidanli Wood Design

# ZUNZA

| L | 10 CM |
|---|-------|
| W | 10 CM |
| Н | 5 CM  |







RYAN RT MBASSADOR

#### LIDANLI WOOD DESIGN

# FLORN

| L | B CM  |
|---|-------|
| W | 8 CM  |
| Н | 10 CM |







#### LIDANLI WOOD DESIGN

## NGELICO

| L | 35 CM | 25 CM |
|---|-------|-------|
| W | 35 CM | 25 CM |
| Н | 8 CM  | 9 CM  |







#### Lidanli Wood Design

## TULIP

| L | 18 CM  |
|---|--------|
| W | 18 CM  |
| Н | 8.5 CM |







ARYAN ART AMBASSADOR

#### Lidanli Wood design

# LNVENDER

| L | 10 CM |
|---|-------|
| W | 10 CM |
| Н | 6 CM  |







#### Lidanli Wood Design

# BNMUS

| L | 29 CM | 50 CW |
|---|-------|-------|
| W | 29 CM | 50 CW |
| Н | 8 CM  | 8 CM  |



# LiDANLi WOOD DESIGN

# - WOODEN TABLEWARE

WOODEN APPETIZER& SERVING TRAYS







CAN BE ORDERED AND PRODUCED IN THE SIZE
AND DESIGN DESIRED BY THE CUSTOMER





CAN BE ORDERED AND PRODUCED IN THE SIZE AND DESIGN DESIRED BY THE CUSTOMER



RYAN ART AMBASSADOR



CAN BE DECERED THIS PRODUCED IN THE SIZE
AND DESIGN DESIDED BY THE CUSTOMER

RYAN ERT EMBASSADOR



CRN BE ORDERED AND PRODUCED IN THE SIZE AND DESIGN DESIRED BY THE CUSTOMER