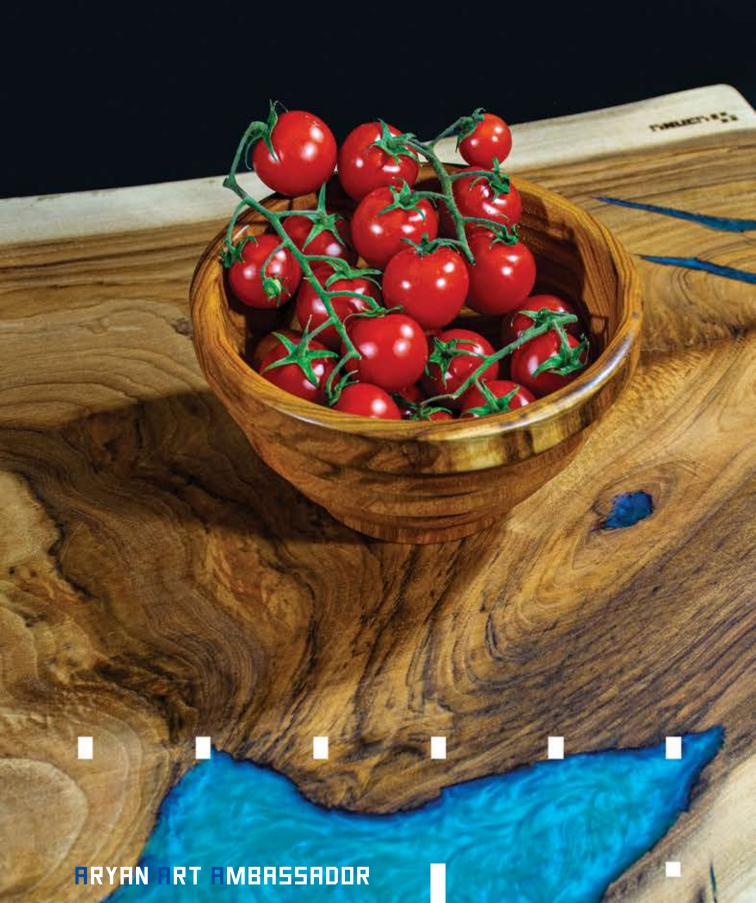

# - WOODEN TABLEWARE

WOODEN APPETIZER& SERVING TRAYS

CAN BE ORDERED AND PRODUCED IN THE SIZE
AND DESIGN DESIRED BY THE CUSTOMER

CAN BE ORDERED AND PRODUCED IN THE SIZE AND DESIGN DESIRED BY THE CUSTOMER

RYAN ART AMBASSADOR