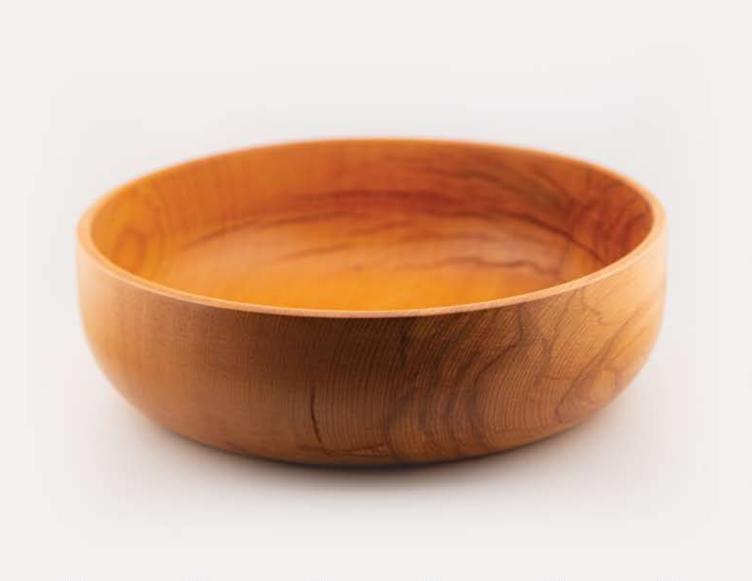

IGN

## LYLY

|   | L | 18 CM |
|---|---|-------|
|   | W | 18 CM |
| , | Н | 9 CM  |







RYAN ART MBASSADOR

## LOTUS

| L | 16 CM |
|---|-------|
| W | 16 CM |
| Н | 6 CM  |







RYAN ART AMBASSADOR

## PEONY

| L | 55 CW  | 19 CM  | 16 CM  |
|---|--------|--------|--------|
| W | 55 CW  | 19 CM  | 16 CM  |
| Н | 6.5 CM | 5.5 CM | 4.5 CM |







RYAN ART AMBASSADOR

## 7077

| L | 9 CM |
|---|------|
| W | 9 CM |
| Н | E CM |







RYAN ART MBASSADOR

#### LIDANLI WOOD DESIGN

## DNISY

| L | 7 CM |
|---|------|
| W | 7 EM |
| Н | Б СМ |







RYAN RT MBASSADOR

#### LIDANLI WOOD DESIGN

## ELENN

| L | 55 CW |
|---|-------|
| W | 55 CW |
| Н | 9 CM  |







RYAN ART AMBASSADOR

#### LIDANLI WOOD DESIGN

## SUNFLOWER

| L | 27 CM  |
|---|--------|
| W | 27 CM  |
| Н | 8.5 CM |





# LHEIMILE

WWW.LIDANLI.COM



RYAN RRT MBASSADOR

#### LIDANLI WOOD DESIGN

# R05=

| L | 29 CM  |
|---|--------|
| W | 29 CM  |
| Н | 8.5 CM |







RYAN ART MBASSADOR

#### Lidanli Wood Design

# ZUNZA

| L | 10 CM |
|---|-------|
| W | 10 CM |
| Н | 5 CM  |







RYAN RT MBASSADOR

#### LIDANLI WOOD DESIGN

# FLORN

| L | B CM  |
|---|-------|
| W | 8 CM  |
| Н | 10 CM |







#### LIDANLI WOOD DESIGN

## NGELICO

| L | 35 CM | 25 CM |
|---|-------|-------|
| W | 35 CM | 25 CM |
| Н | 8 CM  | 9 CM  |







#### Lidanli Wood Design

## TULIP

| L | 18 CM  |
|---|--------|
| W | 18 CM  |
| Н | 8.5 CM |







ARYAN ART AMBASSADOR

#### Lidanli Wood design

# LNVENDER

| L | 10 CM |
|---|-------|
| W | 10 CM |
| Н | 6 CM  |







#### Lidanli Wood Design

# BNMUS

| L | 29 CM | 5