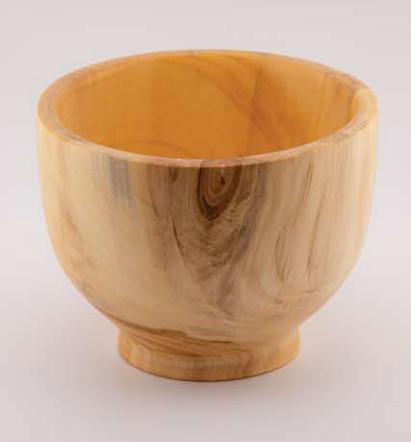

LiDANLi products bring the essence of nature into homes, preserving the beautiful lines and knots of wood. To adapt and preserve the environment, we make 90 percent of our decorative products by optimally using dry trees that turn into charcoal, change this negative way make them so that they decorate homes.

LiDANLi employs advanced 3D digital designs to transform these natural woods into visually appealing design pieces, characterized by significant thickness, fostering a deeper connection with nature, setting LiDANLi apart. In line with our dedication to environmental protection, we utilize plastic-free packaging in accordance with global standards.