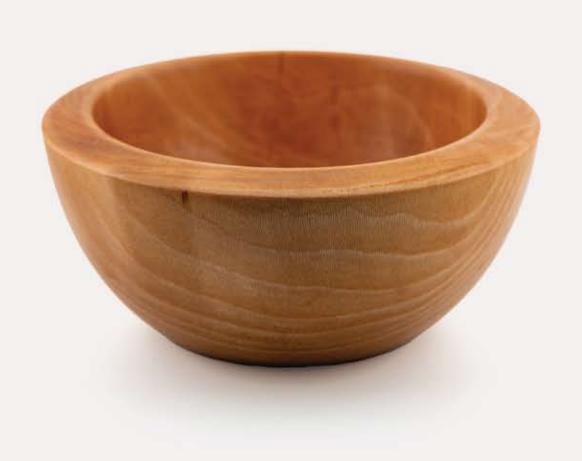

55 CW |
|---|-------|
| W | 55 CW |
| Н | 9 CM  |







RYAN ART AMBASSADOR

#### LIDANLI WOOD DESIGN

## SUNFLOWER

| L | 27 CM  |
|---|--------|
| W | 27 CM  |
| Н | 8.5 CM |





# LHEIMILE

WWW.LIDANLI.COM



RYAN RRT MBASSADOR

#### LIDANLI WOOD DESIGN

# R05=

| L | 29 CM  |
|---|--------|
| W | 29 CM  |
| Н | 8.5 CM |







RYAN ART MBASSADOR

#### Lidanli Wood Design

# ZUNZA

| L | 10 CM |
|---|-------|
| W | 10 CM |
| Н | 5 CM  |







RYAN RT MBASSADOR

#### LIDANLI WOOD DESIGN

# FLORN

| L | B CM  |
|---|-------|
| W | 8 CM  |
| Н | 10 CM |







#### LIDANLI WOOD DESIGN

## NGELICO

| L | 35 CM | 25 CM |
|---|-------|-------|
| W | 35 CM | 25 CM |
| Н | 8 CM  | 9 CM  |







#### Lidanli Wood Design

## TULIP

| L | 18 CM  |
|---|--------|
| W | 18 CM  |
| Н | 8.5 CM |







ARYAN ART AMBASSADOR

#### Lidanli Wood design

# LNVENDER

| L | 10 CM |
|---|-------|
| W | 10 CM |
| Н | 6 CM  |







#### Lidanli Wood Design

# BNMUS

| L | 29 CM | 50 CW |
|---|-------|-------|
| W | 29 CM | 50 CW |
| Н | 8 CM  | 8 CM  |



# LiDANLi WOOD DESIGN

# - WOODEN TABLEWARE

WOODEN APPETIZER& SERVING TRAYS







CAN BE ORDERED AND PRODUCED IN THE SIZE
AND DESIGN DESIRED BY THE CUSTOMER





CAN BE ORDERED AND PRODUCED IN THE SIZE AND DESIGN DESIRED BY THE CUSTOMER



RYAN ART AMBASSADOR



CAN BE DECERED THIS PRODUCED IN THE SIZE
AND DESIGN DESIDED BY THE CUSTOMER

RYAN ERT EMBASSADOR



CRN BE ORDERED AND PRODUCED IN THE SIZE AND DESIGN DESIRED BY THE CUSTOMER



FRYAN FRT FMBASSADOR







CAN BE ORDERED AND PRODUCED IN THE SIZE
AND DESIGN DESIRED BY THE CUSTOMER