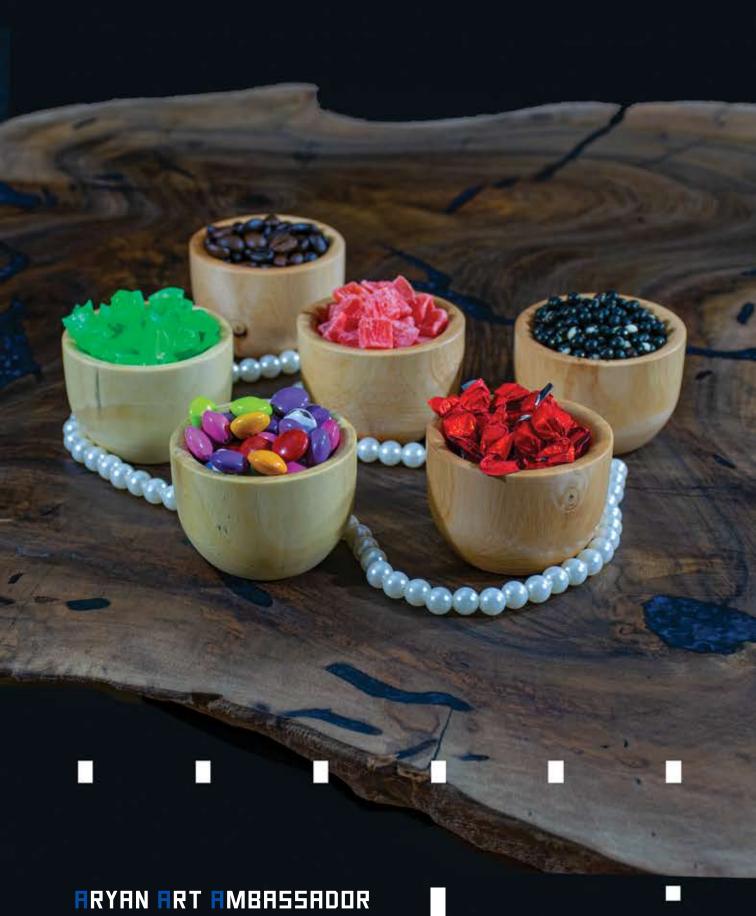

---|
| W | 11 EM |
| Н | 5 CM  |







## YUCCN

| L | 35 CW |
|---|-------|
| W | 35 CW |
| Н | 9 CM  |







## 

| L | 45 CW |
|---|-------|
| W | 45 CW |
| Н | 7 EM  |







#### LIDANLI WOOD DESIGN

## CMELLIN

| L | 16 CM  |
|---|--------|
| W | 16 CM  |
| Н | 8.5 CM |







### LiDANLi WOOD DESIGN

## NSTER

| L | 5E CW |
|---|-------|
| W | 56 CW |
| Н | 11 EM |







RYAN ART AMBASSADOR

### LiDANLi WOOD DESIGN

## 

| L | 24.5 CM | 20.5 CM | 16.5 CM | 12.5 CM |
|---|---------|---------|---------|---------|
| W | 24.5 CM | 20.5 CM | 16.5 CM | 12.5 CM |
| Н | 7.5 EM  | 7.5 CM  | 7.5 EM  | 7.5 EM  |







## JNSMINE

| L | 18 CM |
|---|-------|
| W | 18 CM |
| Н | 11 EM |









### LiDANLi WOOD DESIGN

## CLOVER

| L | 18 CM |
|---|-------|
| W | 18 CM |
| Н | 15 EM |







## LEVY

| L | 7 EM |  |
|---|------|--|
| W | 7 EM |  |
| Н | 5 CM |  |







RYAN ART AMBASSADOR

### LIDANLI WOOD DESIGN

## LYLY

|   | L | 18 CM |
|---|---|-------|
|   | W | 18 CM |
| , | Н | 9 CM  |







RYAN ART MBASSADOR

## LOTUS

| L | 16 CM |
|---|-------|
| W | 16 CM |
| Н | 6 CM  |







RYAN ART AMBASSADOR

## PEONY

| L | 55 CW  | 19 CM  | 16 CM  |
|---|--------|--------|--------|
| W | 55 CW  | 19 CM  | 16 CM  |
| Н | 6.5 CM | 5.5 CM | 4.5 CM |







RYAN ART AMBASSADOR

## 7077

| L | 9 CM |
|---|------|
| W | 9 CM |
| Н | E CM |







RYAN ART MBASSADOR

#### LIDANLI WOOD DESIGN

## DNISY

| L | 7 CM |
|---|------|
| W | 7 EM |
| Н | Б СМ |







RYAN RT MBASSADOR

#### LIDANLI WOOD DESIGN

## ELENN

| L | 55 CW |
|---|-------|
| W | 55 CW |
| Н | 9 CM  |