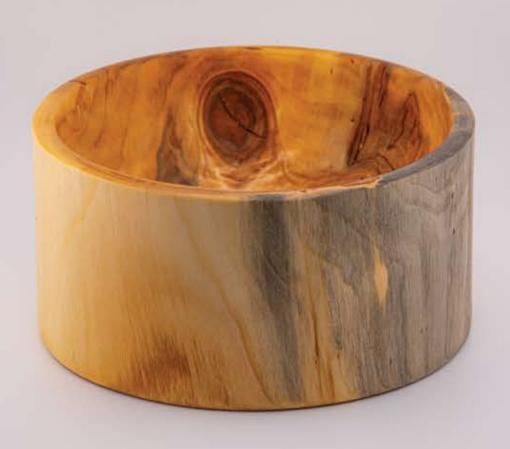

CMELLIN

| L | 16 CM  |
|---|--------|
| W | 16 CM  |
| Н | 8.5 CM |







### LiDANLi WOOD DESIGN

## NSTER

| L | 5E CW |
|---|-------|
| W | 56 CW |
| Н | 11 EM |







RYAN ART AMBASSADOR

### LiDANLi WOOD DESIGN

## 

| L | 24.5 CM | 20.5 CM | 16.5 CM | 12.5 CM |
|---|---------|---------|---------|---------|
| W | 24.5 CM | 20.5 CM | 16.5 CM | 12.5 CM |
| Н | 7.5 EM  | 7.5 CM  | 7.5 EM  | 7.5 EM  |







## JNSMINE

| L | 18 CM |
|---|-------|
| W | 18 CM |
| Н | 11 EM |









### LiDANLi WOOD DESIGN

## CLOVER

| L | 18 CM |
|---|-------|
| W | 18 CM |
| Н | 15 EM |







## LEVY

| L | 7 EM |  |
|---|------|--|
| W | 7 EM |  |
| Н | 5 CM |  |







RYAN ART AMBASSADOR

### LIDANLI WOOD DESIGN

## LYLY

|   | L | 18 CM |
|---|---|-------|
|   | W | 18 CM |
| , | Н | 9 CM  |







RYAN ART MBASSADOR

## LOTUS

| L | 16 CM |
|---|-------|
| W | 16 CM |
| Н | 6 CM  |







RYAN ART AMBASSADOR

## PEONY

| L | 55 CW  | 19 CM  | 16 CM  |
|---|--------|--------|--------|
| W | 55 CW  | 19 CM  | 16 CM  |
| Н | 6.5 CM | 5.5 CM | 4.5 CM |







RYAN ART AMBASSADOR

## 7077

| L | 9 CM |
|---|------|
| W | 9 CM |
| Н | E CM |







RYAN ART MBASSADOR

#### LIDANLI WOOD DESIGN

## DNISY

| L | 7 CM |
|---|------|
| W | 7 EM |
| Н | Б СМ |







RYAN RT MBASSADOR

#### LIDANLI WOOD DESIGN

## ELENN

| L | 55 CW |
|---|-------|
| W | 55 CW |
| Н | 9 CM  |







RYAN ART AMBASSADOR

#### LIDANLI WOOD DESIGN

## SUNFLOWER

| L | 27 CM  |
|---|--------|
| W | 27 CM  |
| Н | 8.5 CM |





# LHEIMILE

WWW.LIDANLI.COM



RYAN RRT MBASSADOR

#### LIDANLI WOOD DESIGN

# R05=