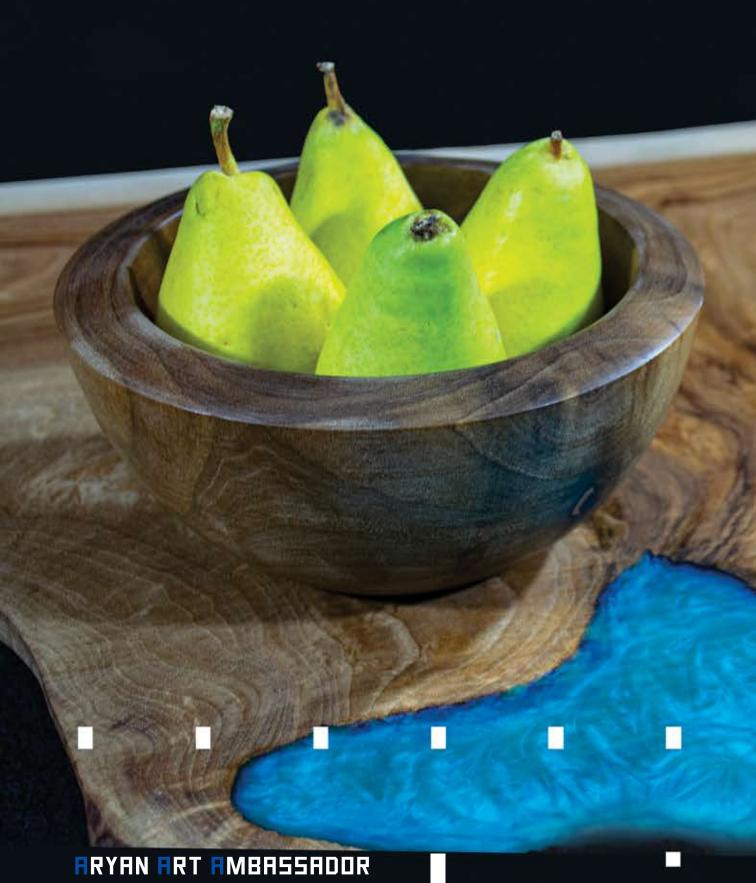

---|
| W | 7 EM |
| Н | Б СМ |







RYAN RT MBASSADOR

#### LIDANLI WOOD DESIGN

## ELENN

| L | 55 CW |
|---|-------|
| W | 55 CW |
| Н | 9 CM  |







RYAN ART AMBASSADOR

#### LIDANLI WOOD DESIGN

## SUNFLOWER

| L | 27 CM  |
|---|--------|
| W | 27 CM  |
| Н | 8.5 CM |





# LHEIMILE

WWW.LIDANLI.COM



RYAN RRT MBASSADOR

#### LIDANLI WOOD DESIGN

# R05=

| L | 29 CM  |
|---|--------|
| W | 29 CM  |
| Н | 8.5 CM |







RYAN ART MBASSADOR

#### Lidanli Wood Design

# ZUNZA

| L | 10 CM |
|---|-------|
| W | 10 CM |
| Н | 5 CM  |







RYAN RT MBASSADOR

#### LIDANLI WOOD DESIGN

# FLORN

| L | B CM  |
|---|-------|
| W | 8 CM  |
| Н | 10 CM |







#### LIDANLI WOOD DESIGN

## NGELICO

| L | 35 CM | 25 CM |
|---|-------|-------|
| W | 35 CM | 25 CM |
| Н | 8 CM  | 9 CM  |







#### Lidanli Wood Design

## TULIP

| L | 18 CM  |
|---|--------|
| W | 18 CM  |
| Н | 8.5 CM |







ARYAN ART AMBASSADOR

#### Lidanli Wood design

# LNVENDER

| L | 10 CM |
|---|-------|
| W | 10 CM |
| Н | 6 CM  |







#### Lidanli Wood Design

# BNMUS

| L | 29 CM | 50 CW |
|---|-------|-------|
| W | 29 CM | 50 CW |
| Н | 8 CM  | 8 CM  |



# LiDANLi WOOD DESIGN

# - WOODEN TABLEWARE

WOODEN APPETIZER& SERVING TRAYS







CAN BE ORDERED AND PRODUCED IN THE SIZE
AND DESIGN DESIRED BY THE CUSTOMER





CAN BE ORDERED AND PRODUCED IN THE SIZE AND DESIGN DESIRED BY THE CUSTOMER



RYAN ART AMBASSADOR



CAN BE DECERED THIS PRODUCED IN THE SIZE
AND DESIGN DESIDED BY THE CUSTOMER

RYAN ERT EMBASSADOR



CRN BE ORDERED AND PRODUCED IN THE SIZE AND DESIGN DESIRED BY THE CUSTOMER



FRY