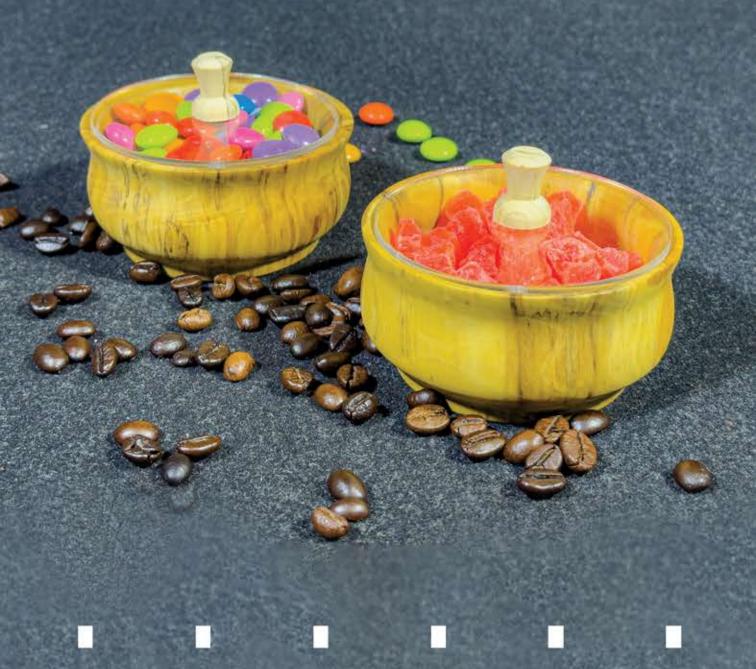

| 16 CM |
| Н | 6 CM  |







RYAN ART AMBASSADOR

## PEONY

| L | 55 CW  | 19 CM  | 16 CM  |
|---|--------|--------|--------|
| W | 55 CW  | 19 CM  | 16 CM  |
| Н | 6.5 CM | 5.5 CM | 4.5 CM |







RYAN ART AMBASSADOR

## 7077

| L | 9 CM |
|---|------|
| W | 9 CM |
| Н | E CM |







RYAN ART MBASSADOR

#### LIDANLI WOOD DESIGN

## DNISY

| L | 7 CM |
|---|------|
| W | 7 EM |
| Н | Б СМ |







RYAN RT MBASSADOR

#### LIDANLI WOOD DESIGN

## ELENN

| L | 55 CW |
|---|-------|
| W | 55 CW |
| Н | 9 CM  |







RYAN ART AMBASSADOR

#### LIDANLI WOOD DESIGN

## SUNFLOWER

| L | 27 CM  |
|---|--------|
| W | 27 CM  |
| Н | 8.5 CM |





# LHEIMILE

WWW.LIDANLI.COM



RYAN RRT MBASSADOR

#### LIDANLI WOOD DESIGN

# R05=

| L | 29 CM  |
|---|--------|
| W | 29 CM  |
| Н | 8.5 CM |







RYAN ART MBASSADOR

#### Lidanli Wood Design

# ZUNZA

| L | 10 CM |
|---|-------|
| W | 10 CM |
| Н | 5 CM  |







RYAN RT MBASSADOR

#### LIDANLI WOOD DESIGN

# FLORN

| L | B CM  |
|---|-------|
| W | 8 CM  |
| Н | 10 CM |







#### LIDANLI WOOD DESIGN

## NGELICO

| L | 35 CM | 25 CM |
|---|-------|-------|
| W | 35 CM | 25 CM |
| Н | 8 CM  | 9 CM  |







#### Lidanli Wood Design

## TULIP

| L | 18 CM  |
|---|--------|
| W | 18 CM  |
| Н | 8.5 CM |







ARYAN ART AMBASSADOR

#### Lidanli Wood design

# LNVENDER

| L | 10 CM |
|---|-------|
| W | 10 CM |
| Н | 6 CM  |







#### Lidanli Wood Design

# BNMUS

| L | 29 CM | 50 CW |
|---|-------|-------|
| W | 29 CM | 50 CW |
| Н | 8 CM  | 8 CM  |



# LiDANLi WOOD DESIGN

# - WOODEN TABLEWARE

WOODEN APPETIZER& SERVING TRAYS