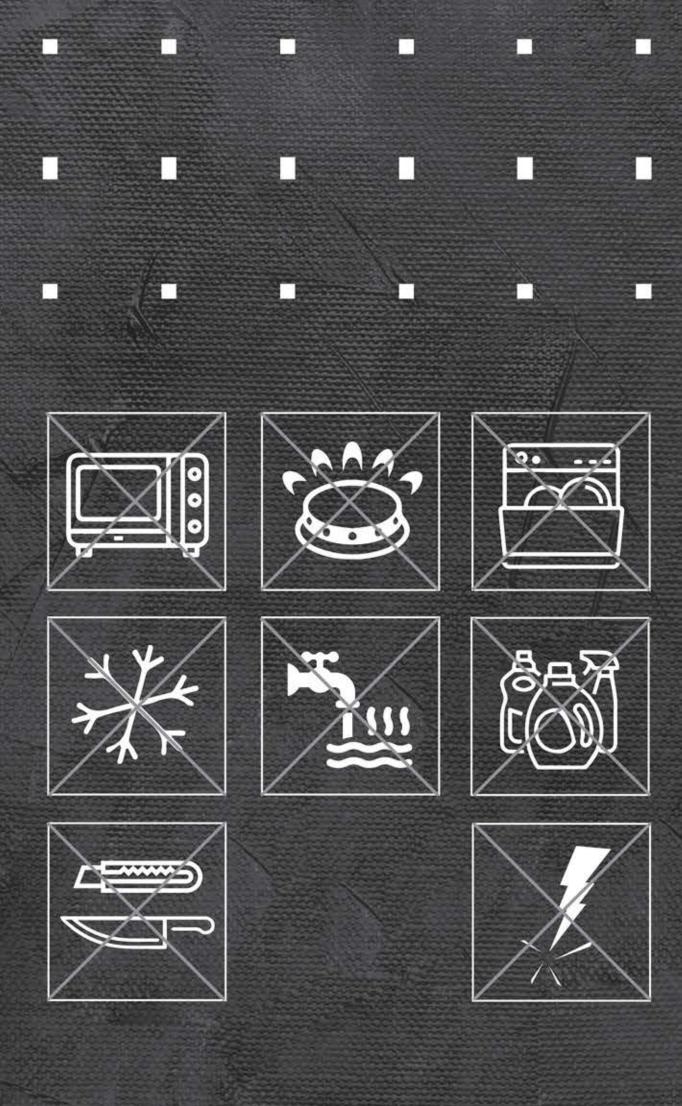

RYAN ART MBASSADOR

#### Lidanli Wood Design

# ZUNZA

| L | 10 CM |
|---|-------|
| W | 10 CM |
| Н | 5 CM  |







RYAN RT MBASSADOR

#### LIDANLI WOOD DESIGN

# FLORN

| L | B CM  |
|---|-------|
| W | 8 CM  |
| Н | 10 CM |







#### LIDANLI WOOD DESIGN

## NGELICO

| L | 35 CM | 25 CM |
|---|-------|-------|
| W | 35 CM | 25 CM |
| Н | 8 CM  | 9 CM  |







#### Lidanli Wood Design

## TULIP

| L | 18 CM  |
|---|--------|
| W | 18 CM  |
| Н | 8.5 CM |







ARYAN ART AMBASSADOR

#### Lidanli Wood design

# LNVENDER

| L | 10 CM |
|---|-------|
| W | 10 CM |
| Н | 6 CM  |







#### Lidanli Wood Design

# BNMUS

| L | 29 CM | 50 CW |
|---|-------|-------|
| W | 29 CM | 50 CW |
| Н | 8 CM  | 8 CM  |



# LiDANLi WOOD DESIGN

# - WOODEN TABLEWARE

WOODEN APPETIZER& SERVING TRAYS







CAN BE ORDERED AND PRODUCED IN THE SIZE
AND DESIGN DESIRED BY THE CUSTOMER





CAN BE ORDERED AND PRODUCED IN THE SIZE AND DESIGN DESIRED BY THE CUSTOMER



RYAN ART AMBASSADOR



CAN BE DECERED THIS PRODUCED IN THE SIZE
AND DESIGN DESIDED BY THE CUSTOMER

RYAN ERT EMBASSADOR



CRN BE ORDERED AND PRODUCED IN THE SIZE AND DESIGN DESIRED BY THE CUSTOMER



FRYAN FRT FMBASSADOR







CAN BE ORDERED AND PRODUCED IN THE SIZE
AND DESIGN DESIRED BY THE CUSTOMER



RYAN ART AMBASSADOR



CAN BE ORDERED AND PRODUCED IN THE SIZE AND DESIGN DESIRED BY THE CUSTOMER



RYAN ART AMBASSADOR







# - WOODEN TABLEWARE

WOODEN CUTTING BOARDS







# Thanks for your attnetion LiDANLI is a multinational company with the aim of connecting the Best from all over the world and presenting it to you . Li