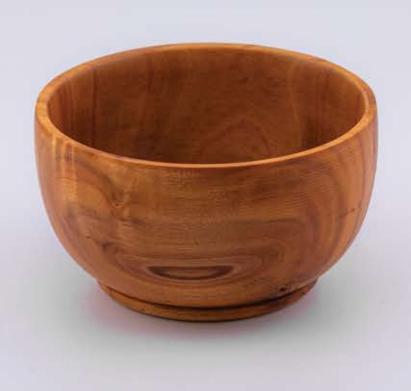

27 CM  |
|---|--------|
| W | 27 CM  |
| Н | 8.5 CM |





# LHEIMILE

WWW.LIDANLI.COM



RYAN RRT MBASSADOR

#### LIDANLI WOOD DESIGN

# R05=

| L | 29 CM  |
|---|--------|
| W | 29 CM  |
| Н | 8.5 CM |







RYAN ART MBASSADOR

#### Lidanli Wood Design

# ZUNZA

| L | 10 CM |
|---|-------|
| W | 10 CM |
| Н | 5 CM  |







RYAN RT MBASSADOR

#### LIDANLI WOOD DESIGN

# FLORN

| L | B CM  |
|---|-------|
| W | 8 CM  |
| Н | 10 CM |







#### LIDANLI WOOD DESIGN

## NGELICO

| L | 35 CM | 25 CM |
|---|-------|-------|
| W | 35 CM | 25 CM |
| Н | 8 CM  | 9 CM  |







#### Lidanli Wood Design

## TULIP

| L | 18 CM  |
|---|--------|
| W | 18 CM  |
| Н | 8.5 CM |







ARYAN ART AMBASSADOR

#### Lidanli Wood design

# LNVENDER

| L | 10 CM |
|---|-------|
| W | 10 CM |
| Н | 6 CM  |







#### Lidanli Wood Design

# BNMUS

| L | 29 CM | 50 CW |
|---|-------|-------|
| W | 29 CM | 50 CW |
| Н | 8 CM  | 8 CM  |



# LiDANLi WOOD DESIGN

# - WOODEN TABLEWARE

WOODEN APPETIZER& SERVING TRAYS







CAN BE ORDERED AND PRODUCED IN THE SIZE
AND DESIGN DESIRED BY THE CUSTOMER





CAN BE ORDERED AND PRODUCED IN THE SIZE AND DESIGN DESIRED BY THE CUSTOMER



RYAN ART AMBASSADOR



CAN BE DECERED THIS PRODUCED IN THE SIZE
AND DESIGN DESIDED BY THE CUSTOMER

RYAN ERT EMBASSADOR



CRN BE ORDERED AND PRODUCED IN THE SIZE AND DESIGN DESIRED BY THE CUSTOMER



FRYAN FRT FMBASSADOR







CAN BE ORDERED AND PRODUCED IN THE SIZE
AND DESIGN DESIRED BY THE CUSTOMER



RYAN ART AMBASSADOR



CAN BE ORDERED AND PRODUCED IN THE SIZE AND DESIGN DESIRED BY THE CUSTOMER



RYAN ART AMBASSADO