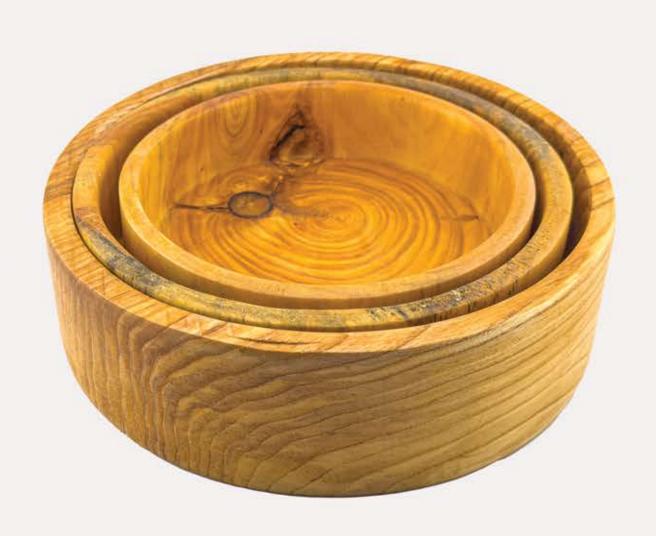

## 

| L | 24.5 CM | 20.5 CM | 16.5 CM | 12.5 CM |
|---|---------|---------|---------|---------|
| W | 24.5 CM | 20.5 CM | 16.5 CM | 12.5 CM |
| Н | 7.5 EM  | 7.5 CM  | 7.5 EM  | 7.5 EM  |