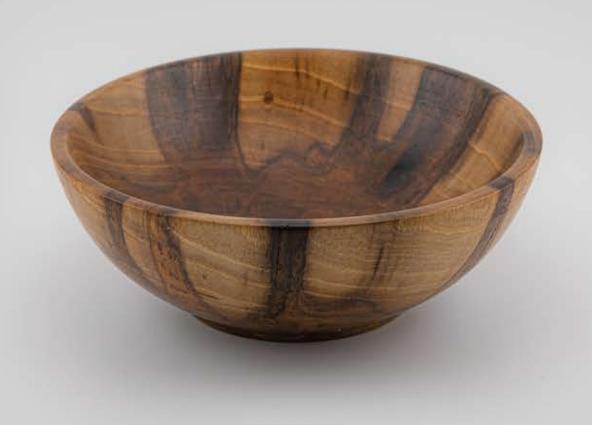

DESIGN

## NSTER

| L | 5E CW |
|---|-------|
| W | 56 CW |
| Н | 11 EM |







RYAN ART AMBASSADOR

### LiDANLi WOOD DESIGN

## 

| L | 24.5 CM | 20.5 CM | 16.5 CM | 12.5 CM |
|---|---------|---------|---------|---------|
| W | 24.5 CM | 20.5 CM | 16.5 CM | 12.5 CM |
| Н | 7.5 EM  | 7.5 CM  | 7.5 EM  | 7.5 EM  |







## JNSMINE

| L | 18 CM |
|---|-------|
| W | 18 CM |
| Н | 11 EM |









### LiDANLi WOOD DESIGN

## CLOVER

| L | 18 CM |
|---|-------|
| W | 18 CM |
| Н | 15 EM |







## LEVY

| L | 7 EM |  |
|---|------|--|
| W | 7 EM |  |
| Н | 5 CM |  |







RYAN ART AMBASSADOR

### LIDANLI WOOD DESIGN

## LYLY

|   | L | 18 CM |
|---|---|-------|
|   | W | 18 CM |
| , | Н | 9 CM  |







RYAN ART MBASSADOR

## LOTUS

| L | 16 CM |
|---|-------|
| W | 16 CM |
| Н | 6 CM  |







RYAN ART AMBASSADOR

## PEONY

| L | 55 CW  | 19 CM  | 16 CM  |
|---|--------|--------|--------|
| W | 55 CW  | 19 CM  | 16 CM  |
| Н | 6.5 CM | 5.5 CM | 4.5 CM |







RYAN ART AMBASSADOR

## 7077

| L | 9 CM |
|---|------|
| W | 9 CM |
| Н | E CM |







RYAN ART MBASSADOR

#### LIDANLI WOOD DESIGN

## DNISY

| L | 7 CM |
|---|------|
| W | 7 EM |
| Н | Б СМ |







RYAN RT MBASSADOR

#### LIDANLI WOOD DESIGN

## ELENN

| L | 55 CW |
|---|-------|
| W | 55 CW |
| Н | 9 CM  |







RYAN ART AMBASSADOR

#### LIDANLI WOOD DESIGN

## SUNFLOWER

| L | 27 CM  |
|---|--------|
| W | 27 CM  |
| Н | 8.5 CM |





# LHEIMILE

WWW.LIDANLI.COM



RYAN RRT MBASSADOR

#### LIDANLI WOOD DESIGN

# R05=

| L | 29 CM  |
|---|--------|
| W | 29 CM  |
| Н | 8.5 CM |







RYAN ART MBASSADOR

####