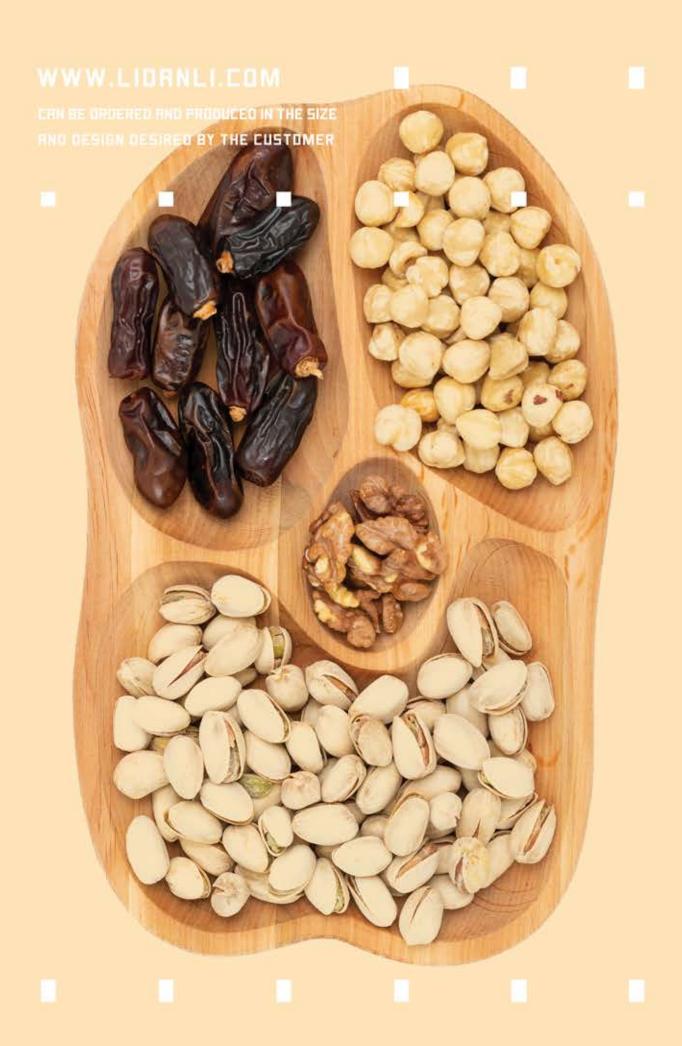

# - WOODEN TABLEWARE

WOODEN APPETIZER& SERVING TRAYS

CAN BE ORDERED AND PRODUCED IN THE SIZE
AND DESIGN DESIRED BY THE CUSTOMER

CAN BE ORDERED AND PRODUCED IN THE SIZE AND DESIGN DESIRED BY THE CUSTOMER

RYAN ART AMBASSADOR

CAN BE DECERED THIS PRODUCED IN THE SIZE
AND DESIGN DESIDED BY THE CUSTOMER

RYAN ERT EMBASSADOR

CRN BE ORDERED AND PRODUCED IN THE SIZE AND DESIGN DESIRED BY THE CUSTOMER

FRYAN FRT FMBASSADOR

CAN BE ORDERED AND PRODUCED IN THE SIZE
AND DESIGN DESIRED BY THE CUSTOMER

RYAN ART AMBASSADOR

CAN BE ORDERED AND PRODUCED IN THE SIZE AND DESIGN DESIRED BY THE CUSTOMER

RYAN ART AMBASSADOR