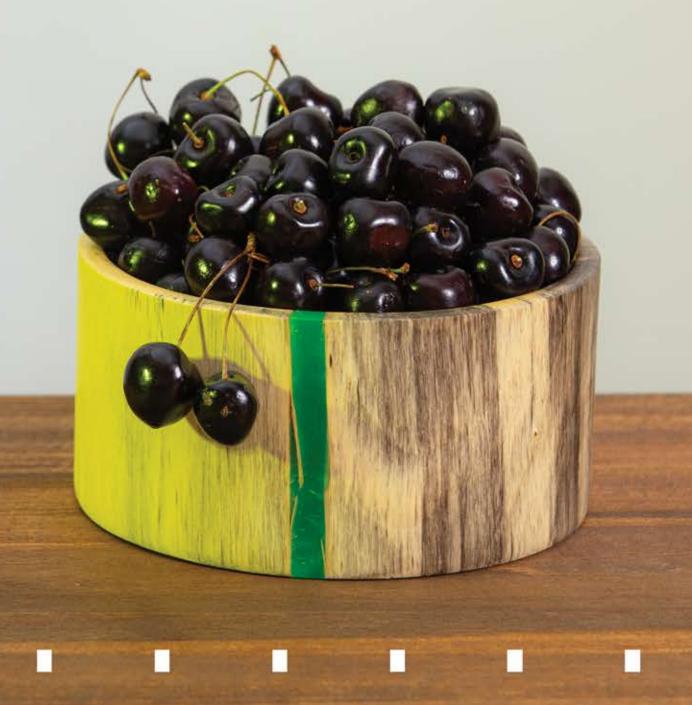

W | 35 CW |
| Н | 9 CM  |







## 

| L | 45 CW |
|---|-------|
| W | 45 CW |
| Н | 7 EM  |







#### LIDANLI WOOD DESIGN

## CMELLIN

| L | 16 CM  |
|---|--------|
| W | 16 CM  |
| Н | 8.5 CM |







### LiDANLi WOOD DESIGN

## NSTER

| L | 5E CW |
|---|-------|
| W | 56 CW |
| Н | 11 EM |







RYAN ART AMBASSADOR

### LiDANLi WOOD DESIGN

## 

| L | 24.5 CM | 20.5 CM | 16.5 CM | 12.5 CM |
|---|---------|---------|---------|---------|
| W | 24.5 CM | 20.5 CM | 16.5 CM | 12.5 CM |
| Н | 7.5 EM  | 7.5 CM  | 7.5 EM  | 7.5 EM  |







## JNSMINE

| L | 18 CM |
|---|-------|
| W | 18 CM |
| Н | 11 EM |









### LiDANLi WOOD DESIGN

## CLOVER

| L | 18 CM |
|---|-------|
| W | 18 CM |
| Н | 15 EM |







## LEVY

| L | 7 EM |  |
|---|------|--|
| W | 7 EM |  |
| Н | 5 CM |  |







RYAN ART AMBASSADOR

### LIDANLI WOOD DESIGN

## LYLY

|   | L | 18 CM |
|---|---|-------|
|   | W | 18 CM |
| , | Н | 9 CM  |







RYAN ART MBASSADOR

## LOTUS

| L | 16 CM |
|---|-------|
| W | 16 CM |
| Н | 6 CM  |







RYAN ART AMBASSADOR

## PEONY

| L | 55 CW  | 19 CM  | 16 CM  |
|---|--------|--------|--------|
| W | 55 CW  | 19 CM  | 16 CM  |
| Н | 6.5 CM | 5.5 CM | 4.5 CM |







RYAN ART AMBASSADOR

## 7077

| L | 9 CM |
|---|------|
| W | 9 CM |
| Н | E CM |







RYAN ART MBASSADOR

#### LIDANLI WOOD DESIGN

## DNISY

| L | 7 CM |
|---|------|
| W | 7 EM |
| Н | Б СМ |







RYAN RT MBASSADOR

#### LIDANLI WOOD DESIGN

## ELENN

| L | 55 CW |
|---|-------|
| W | 55 CW |
| Н | 9 CM  |







RYAN ART AMBASSADOR

#### LIDANLI WOOD DESIGN

## SUNFLOWER

| L | 27 CM  |
|--