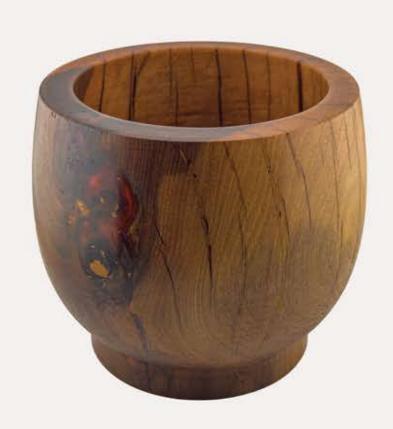

-------|
| W | 11 EM |
| Н | 5 CM  |







## YUCCN

| L | 35 CW |
|---|-------|
| W | 35 CW |
| Н | 9 CM  |







## 

| L | 45 CW |
|---|-------|
| W | 45 CW |
| Н | 7 EM  |







#### LIDANLI WOOD DESIGN

## CMELLIN

| L | 16 CM  |
|---|--------|
| W | 16 CM  |
| Н | 8.5 CM |







### LiDANLi WOOD DESIGN

## NSTER

| L | 5E CW |
|---|-------|
| W | 56 CW |
| Н | 11 EM |







RYAN ART AMBASSADOR

### LiDANLi WOOD DESIGN

## 

| L | 24.5 CM | 20.5 CM | 16.5 CM | 12.5 CM |
|---|---------|---------|---------|---------|
| W | 24.5 CM | 20.5 CM | 16.5 CM | 12.5 CM |
| Н | 7.5 EM  | 7.5 CM  | 7.5 EM  | 7.5 EM  |







## JNSMINE

| L | 18 CM |
|---|-------|
| W | 18 CM |
| Н | 11 EM |









### LiDANLi WOOD DESIGN

## CLOVER

| L | 18 CM |
|---|-------|
| W | 18 CM |
| Н | 15 EM |







## LEVY

| L | 7 EM |  |
|---|------|--|
| W | 7 EM |  |
| Н | 5 CM |  |







RYAN ART AMBASSADOR

### LIDANLI WOOD DESIGN

## LYLY

|   | L | 18 CM |
|---|---|-------|
|   | W | 18 CM |
| , | Н | 9 CM  |







RYAN ART MBASSADOR

## LOTUS

| L | 16 CM |
|---|-------|
| W | 16 CM |
| Н | 6 CM  |







RYAN ART AMBASSADOR

## PEONY

| L | 55 CW  | 19 CM  | 16 CM  |
|---|--------|--------|--------|
| W | 55 CW  | 19 CM  | 16 CM  |
| Н | 6.5 CM | 5.5 CM | 4.5 CM |







RYAN ART AMBASSADOR

## 7077

| L | 9 CM |
|---|------|
| W | 9 CM |
| Н | E CM |







RYAN ART MBASSADOR

#### LIDANLI WOOD DESIGN

## DNISY

| L | 7 CM |
|---|------|
| W | 7 EM |
| Н | Б СМ |







RYAN RT MBASSADOR

#### LIDANLI WOOD DESIGN

## ELENN

| L | 55 CW |
|---|-------|
| W | 55 CW |
| Н | 9 CM  |