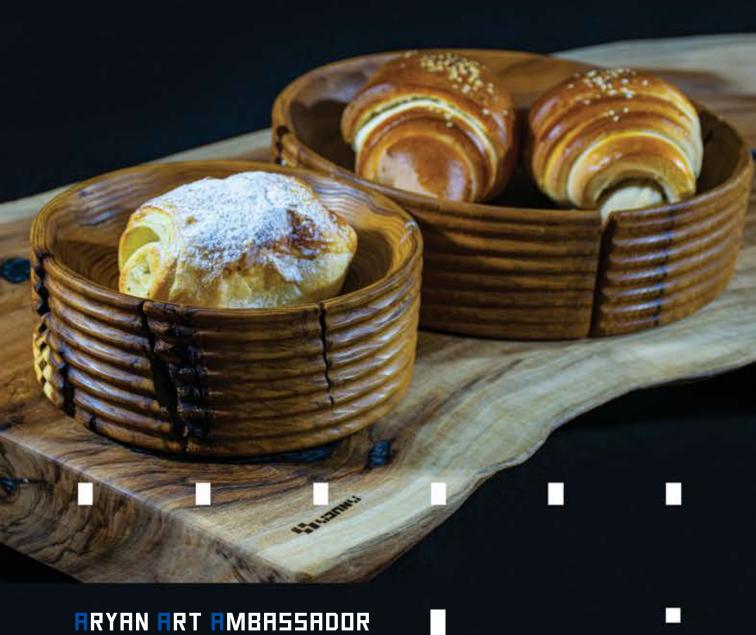

# - WOODEN TABLEWARE

WOODEN APPETIZER& SERVING TRAYS

CAN BE ORDERED AND PRODUCED IN THE SIZE
AND DESIGN DESIRED BY THE CUSTOMER

CAN BE ORDERED AND PRODUCED IN THE SIZE AND DESIGN DESIRED BY THE CUSTOMER

RYAN ART AMBASSADOR