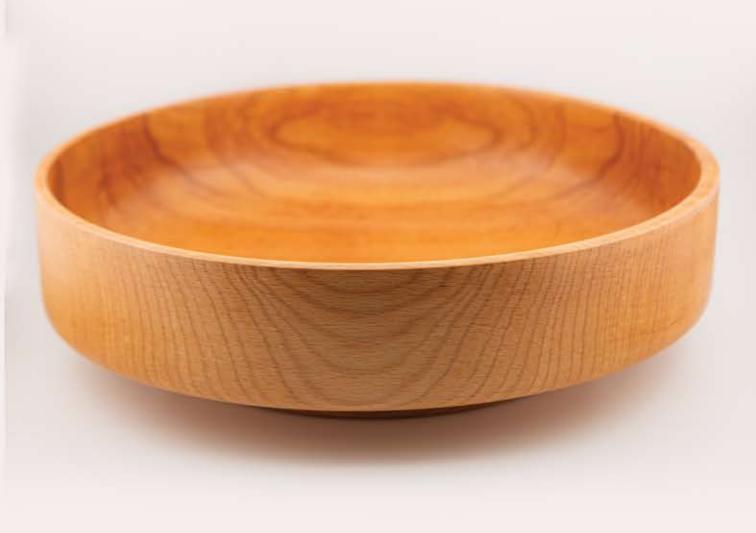

| W | 16 CM |
| Н | 6 CM  |







RYAN ART AMBASSADOR

## PEONY

| L | 55 CW  | 19 CM  | 16 CM  |
|---|--------|--------|--------|
| W | 55 CW  | 19 CM  | 16 CM  |
| Н | 6.5 CM | 5.5 CM | 4.5 CM |







RYAN ART AMBASSADOR

## 7077

| L | 9 CM |
|---|------|
| W | 9 CM |
| Н | E CM |







RYAN ART MBASSADOR

#### LIDANLI WOOD DESIGN

## DNISY

| L | 7 CM |
|---|------|
| W | 7 EM |
| Н | Б СМ |







RYAN RT MBASSADOR

#### LIDANLI WOOD DESIGN

## ELENN

| L | 55 CW |
|---|-------|
| W | 55 CW |
| Н | 9 CM  |







RYAN ART AMBASSADOR

#### LIDANLI WOOD DESIGN

## SUNFLOWER

| L | 27 CM  |
|---|--------|
| W | 27 CM  |
| Н | 8.5 CM |





# LHEIMILE

WWW.LIDANLI.COM



RYAN RRT MBASSADOR

#### LIDANLI WOOD DESIGN

# R05=

| L | 29 CM  |
|---|--------|
| W | 29 CM  |
| Н | 8.5 CM |







RYAN ART MBASSADOR

#### Lidanli Wood Design

# ZUNZA

| L | 10 CM |
|---|-------|
| W | 10 CM |
| Н | 5 CM  |







RYAN RT MBASSADOR

#### LIDANLI WOOD DESIGN

# FLORN

| L | B CM  |
|---|-------|
| W | 8 CM  |
| Н | 10 CM |







#### LIDANLI WOOD DESIGN

## NGELICO

| L | 35 CM | 25 CM |
|---|-------|-------|
| W | 35 CM | 25 CM |
| Н | 8 CM  | 9 CM  |







#### Lidanli Wood Design

## TULIP

| L | 18 CM  |
|---|--------|
| W | 18 CM  |
| Н | 8.5 CM |







ARYAN ART AMBASSADOR

#### Lidanli Wood design

# LNVENDER

| L | 10 CM |
|---|-------|
| W | 10 CM |
| Н | 6 CM  |







#### Lidanli Wood Design

# BNMUS

| L | 29 CM | 50 CW |
|---|-------|-------|
| W | 29 CM | 50 CW |
| Н | 8 CM  | 8 CM  |



# LiDANLi WOOD DESIGN

# - WOODEN TABLEWARE

WOODEN APPETIZER& SERVING TRA