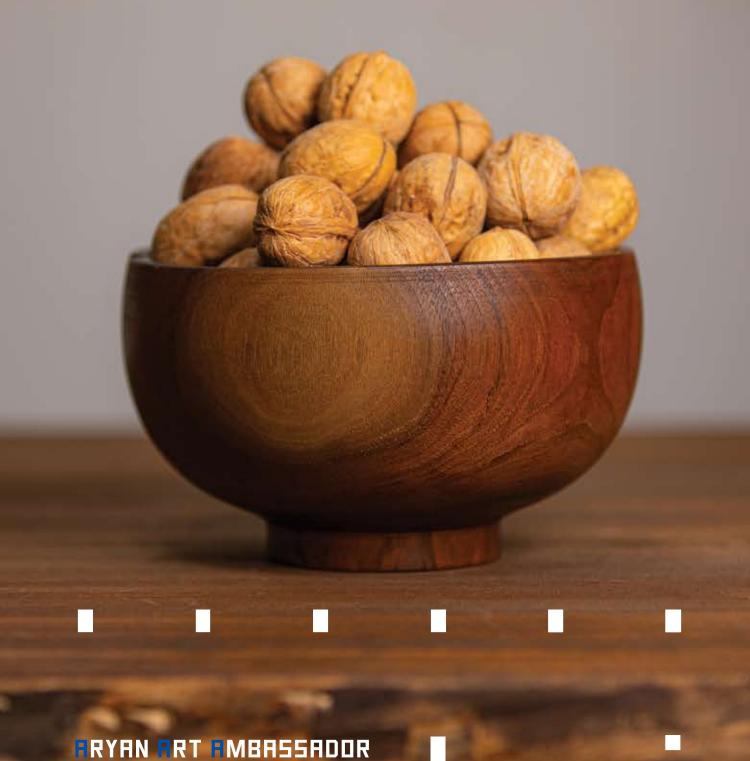

# - WOODEN TABLEWARE

- WOODEN DISHES









RYAN ART AMBASSADOR

## VIOLET

| L | 13 CM |
|---|-------|
| W | 13 EM |
| Н | 10 CM |





## LONTONO

| L | 11 EM |
|---|-------|
| W | 11 EM |
| Н | 5 CM  |







## YUCCN

| L | 35 CW |
|---|-------|
| W | 35 CW |
| Н | 9 CM  |







## 

| L | 45 CW |
|---|-------|
| W | 45 CW |
| Н | 7 EM  |







#### LIDANLI WOOD DESIGN

## CMELLIN

| L | 16 CM  |
|---|--------|
| W | 16 CM  |
| Н | 8.5 CM |







### LiDANLi WOOD DESIGN

## NSTER

| L | 5E CW |
|---|-------|
| W | 56 CW |
| Н | 11 EM |







RYAN ART AMBASSADOR

### LiDANLi WOOD DESIGN

## 

| L | 24.5 CM | 20.5 CM | 16.5 CM | 12.5 CM |
|---|---------|---------|---------|---------|
| W | 24.5 CM | 20.5 CM | 16.5 CM | 12.5 CM |
| Н | 7.5 EM  | 7.5 CM  | 7.5 EM  | 7.5 EM  |







## JNSMINE

| L | 18 CM |
|---|-------|
| W | 18 CM |
| Н | 11 EM |









### LiDANLi WOOD DESIGN

## CLOVER

| L | 18 CM |
|---|-------|
| W | 18 CM |
| Н | 15 EM |







## LEVY

| L | 7 EM |  |
|---|------|--|
| W | 7 EM |  |
| Н | 5 CM |  |







RYAN ART AMBASSADOR

### LIDANLI WOOD DESIGN

## LYLY

|   | L | 18 CM |
|---|---|-------|
|   | W | 18 CM |
| , | Н | 9 CM  |







RYAN ART MBASSADOR

## LOTUS

| L | 16 CM |
|---|-------|
| W | 16 CM |
| Н | 6 CM  |







RYAN ART AMBASSADOR

## PEONY

| L | 55 CW  | 19 CM  | 16 CM  |
|---|--------|--------|--------|
| W | 55 CW  | 19 CM  | 16 CM  |
| Н | 6.5 CM | 5.5 CM | 4.5 CM |







RYAN ART AMBASSADOR

## 7077

| L | 9 CM |
|---|------|
| W | 9 CM |
| Н | E CM |







RYAN ART MBASSADOR

#### LIDANLI WOOD DESIGN

## DNISY