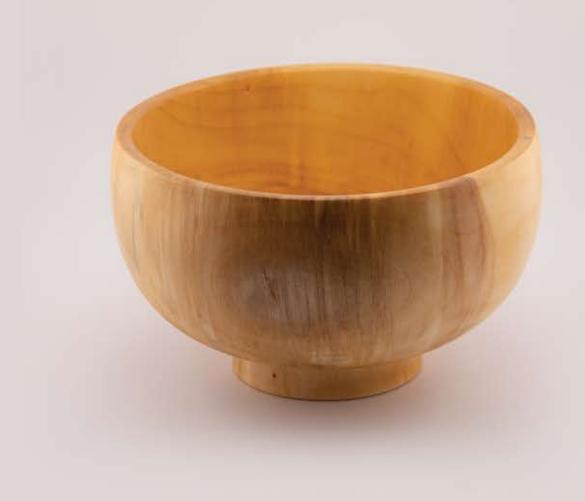

VIOLET

| L | 13 CM |
|---|-------|
| W | 13 EM |
| Н | 10 CM |





## LONTONO

| L | 11 EM |
|---|-------|
| W | 11 EM |
| Н | 5 CM  |







## YUCCN

| L | 35 CW |
|---|-------|
| W | 35 CW |
| Н | 9 CM  |







## 

| L | 45 CW |
|---|-------|
| W | 45 CW |
| Н | 7 EM  |







#### LIDANLI WOOD DESIGN

## CMELLIN

| L | 16 CM  |
|---|--------|
| W | 16 CM  |
| Н | 8.5 CM |







### LiDANLi WOOD DESIGN

## NSTER

| L | 5E CW |
|---|-------|
| W | 56 CW |
| Н | 11 EM |







RYAN ART AMBASSADOR

### LiDANLi WOOD DESIGN

## 

| L | 24.5 CM | 20.5 CM | 16.5 CM | 12.5 CM |
|---|---------|---------|---------|---------|
| W | 24.5 CM | 20.5 CM | 16.5 CM | 12.5 CM |
| Н | 7.5 EM  | 7.5 CM  | 7.5 EM  | 7.5 EM  |







## JNSMINE

| L | 18 CM |
|---|-------|
| W | 18 CM |
| Н | 11 EM |









### LiDANLi WOOD DESIGN

## CLOVER

| L | 18 CM |
|---|-------|
| W | 18 CM |
| Н | 15 EM |







## LEVY

| L | 7 EM |  |
|---|------|--|
| W | 7 EM |  |
| Н | 5 CM |  |







RYAN ART AMBASSADOR

### LIDANLI WOOD DESIGN

## LYLY

|   | L | 18 CM |
|---|---|-------|
|   | W | 18 CM |
| , | Н | 9 CM  |







RYAN ART MBASSADOR

## LOTUS

| L | 16 CM |
|---|-------|
| W | 16 CM |
| Н | 6 CM  |







RYAN ART AMBASSADOR

## PEONY

| L | 55 CW  | 19 CM  | 16 CM  |
|---|--------|--------|--------|
| W | 55 CW  | 19 CM  | 16 CM  |
| Н | 6.5 CM | 5.5 CM | 4.5 CM |







RYAN ART AMBASSADOR

## 7077

| L | 9 CM |
|---|------|
| W | 9 CM |
| Н | E CM |







RYAN ART MBASSADOR

#### LIDANLI WOOD DESIGN

## DNISY

| L | 7 CM |
|---|------|
| W | 7 EM |
| Н | Б СМ |







RYAN RT MBAS