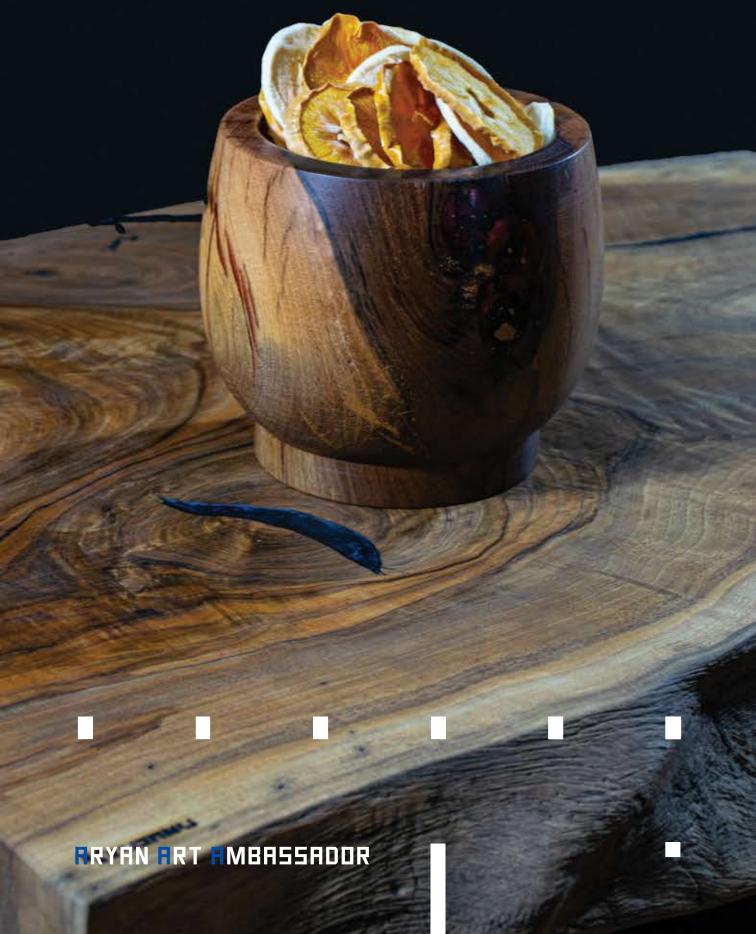

T

| L | 13 CM |
|---|-------|
| W | 13 EM |
| Н | 10 CM |





## LONTONO

| L | 11 EM |
|---|-------|
| W | 11 EM |
| Н | 5 CM  |







## YUCCN

| L | 35 CW |
|---|-------|
| W | 35 CW |
| Н | 9 CM  |







## 

| L | 45 CW |
|---|-------|
| W | 45 CW |
| Н | 7 EM  |







#### LIDANLI WOOD DESIGN

## CMELLIN

| L | 16 CM  |
|---|--------|
| W | 16 CM  |
| Н | 8.5 CM |







### LiDANLi WOOD DESIGN

## NSTER

| L | 5E CW |
|---|-------|
| W | 56 CW |
| Н | 11 EM |







RYAN ART AMBASSADOR

### LiDANLi WOOD DESIGN

## 

| L | 24.5 CM | 20.5 CM | 16.5 CM | 12.5 CM |
|---|---------|---------|---------|---------|
| W | 24.5 CM | 20.5 CM | 16.5 CM | 12.5 CM |
| Н | 7.5 EM  | 7.5 CM  | 7.5 EM  | 7.5 EM  |







## JNSMINE

| L | 18 CM |
|---|-------|
| W | 18 CM |
| Н | 11 EM |









### LiDANLi WOOD DESIGN

## CLOVER

| L | 18 CM |
|---|-------|
| W | 18 CM |
| Н | 15 EM |







## LEVY

| L | 7 EM |  |
|---|------|--|
| W | 7 EM |  |
| Н | 5 CM |  |







RYAN ART AMBASSADOR

### LIDANLI WOOD DESIGN

## LYLY

|   | L | 18 CM |
|---|---|-------|
|   | W | 18 CM |
| , | Н | 9 CM  |







RYAN ART MBASSADOR

## LOTUS

| L | 16 CM |
|---|-------|
| W | 16 CM |
| Н | 6 CM  |







RYAN ART AMBASSADOR

## PEONY

| L | 55 CW  | 19 CM  | 16 CM  |
|---|--------|--------|--------|
| W | 55 CW  | 19 CM  | 16 CM  |
| Н | 6.5 CM | 5.5 CM | 4.5 CM |







RYAN ART AMBASSADOR

## 7077

| L | 9 CM |
|---|------|
| W | 9 CM |
| Н | E CM |







RYAN ART MBASSADOR

#### LIDANLI WOOD DESIGN

## DNISY

| L | 7 CM |
|---|------|
| W | 7 EM |
| Н | Б СМ |







RYAN RT MBASSADOR