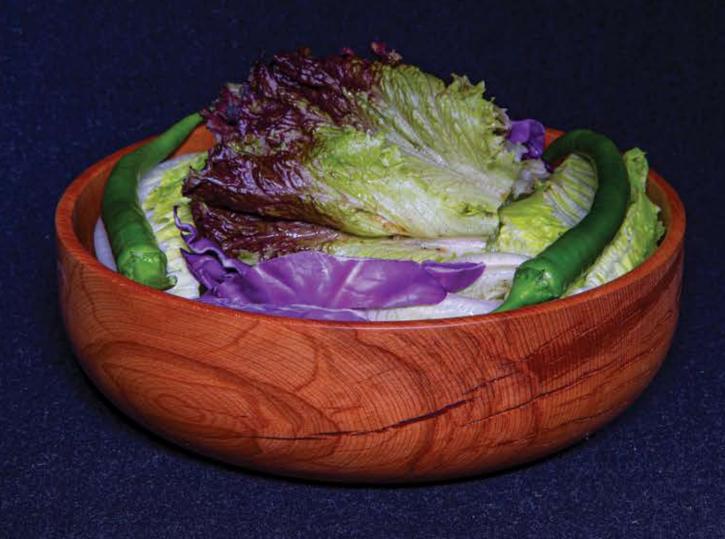

## LEVY

| L | 7 EM |  |
|---|------|--|
| W | 7 EM |  |
| Н | 5 CM |  |







RYAN ART AMBASSADOR

### LIDANLI WOOD DESIGN

## LYLY

|   | L | 18 CM |
|---|---|-------|
|   | W | 18 CM |
| , | Н | 9 CM  |







RYAN ART MBASSADOR

## LOTUS

| L | 16 CM |
|---|-------|
| W | 16 CM |
| Н | 6 CM  |







RYAN ART AMBASSADOR

## PEONY

| L | 55 CW  | 19 CM  | 16 CM  |
|---|--------|--------|--------|
| W | 55 CW  | 19 CM  | 16 CM  |
| Н | 6.5 CM | 5.5 CM | 4.5 CM |







RYAN ART AMBASSADOR

## 7077

| L | 9 CM |
|---|------|
| W | 9 CM |
| Н | E CM |







RYAN ART MBASSADOR

#### LIDANLI WOOD DESIGN

## DNISY

| L | 7 CM |
|---|------|
| W | 7 EM |
| Н | Б СМ |







RYAN RT MBASSADOR

#### LIDANLI WOOD DESIGN

## ELENN

| L | 55 CW |
|---|-------|
| W | 55 CW |
| Н | 9 CM  |







RYAN ART AMBASSADOR

#### LIDANLI WOOD DESIGN

## SUNFLOWER

| L | 27 CM  |
|---|--------|
| W | 27 CM  |
| Н | 8.5 CM |





# LHEIMILE

WWW.LIDANLI.COM



RYAN RRT MBASSADOR

#### LIDANLI WOOD DESIGN

# R05=

| L | 29 CM  |
|---|--------|
| W | 29 CM  |
| Н | 8.5 CM |







RYAN ART MBASSADOR

#### Lidanli Wood Design

# ZUNZA

| L | 10 CM |
|---|-------|
| W | 10 CM |
| Н | 5 CM  |







RYAN RT MBASSADOR

#### LIDANLI WOOD DESIGN

# FLORN

| L | B CM  |
|---|-------|
| W | 8 CM  |
| Н | 10 CM |







#### LIDANLI WOOD DESIGN

## NGELICO

| L | 35 CM | 25 CM |
|---|-------|-------|
| W | 35 CM | 25 CM |
| Н | 8 CM  | 9 CM  |







#### Lidanli Wood Design

## TULIP

| L | 18 CM  |
|---|--------|
| W | 18 CM  |
| Н | 8.5 CM |







ARYAN ART AMBASSADOR

#### Lidanli Wood design

#