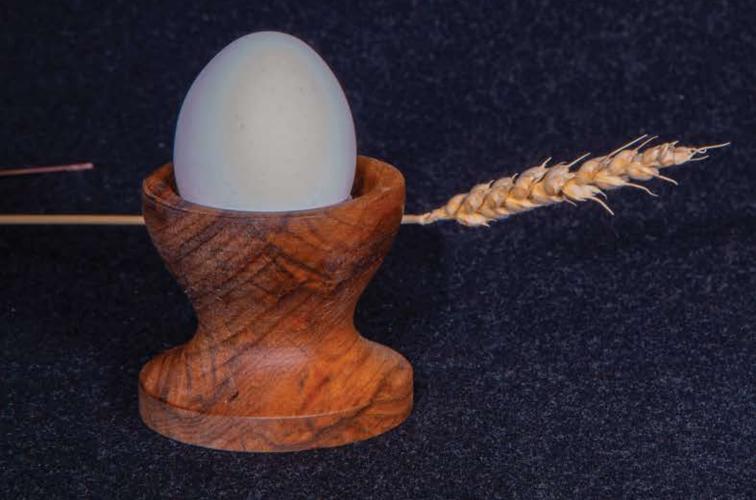

5 CM |
| Н | 7.5 EM  | 7.5 CM  | 7.5 EM  | 7.5 EM  |







## JNSMINE

| L | 18 CM |
|---|-------|
| W | 18 CM |
| Н | 11 EM |









### LiDANLi WOOD DESIGN

## CLOVER

| L | 18 CM |
|---|-------|
| W | 18 CM |
| Н | 15 EM |







## LEVY

| L | 7 EM |  |
|---|------|--|
| W | 7 EM |  |
| Н | 5 CM |  |







RYAN ART AMBASSADOR

### LIDANLI WOOD DESIGN

## LYLY

|   | L | 18 CM |
|---|---|-------|
|   | W | 18 CM |
| , | Н | 9 CM  |







RYAN ART MBASSADOR

## LOTUS

| L | 16 CM |
|---|-------|
| W | 16 CM |
| Н | 6 CM  |







RYAN ART AMBASSADOR

## PEONY

| L | 55 CW  | 19 CM  | 16 CM  |
|---|--------|--------|--------|
| W | 55 CW  | 19 CM  | 16 CM  |
| Н | 6.5 CM | 5.5 CM | 4.5 CM |







RYAN ART AMBASSADOR

## 7077

| L | 9 CM |
|---|------|
| W | 9 CM |
| Н | E CM |







RYAN ART MBASSADOR

#### LIDANLI WOOD DESIGN

## DNISY

| L | 7 CM |
|---|------|
| W | 7 EM |
| Н | Б СМ |







RYAN RT MBASSADOR

#### LIDANLI WOOD DESIGN

## ELENN

| L | 55 CW |
|---|-------|
| W | 55 CW |
| Н | 9 CM  |







RYAN ART AMBASSADOR

#### LIDANLI WOOD DESIGN

## SUNFLOWER

| L | 27 CM  |
|---|--------|
| W | 27 CM  |
| Н | 8.5 CM |





# LHEIMILE

WWW.LIDANLI.COM



RYAN RRT MBASSADOR

#### LIDANLI WOOD DESIGN

# R05=

| L | 29 CM  |
|---|--------|
| W | 29 CM  |
| Н | 8.5 CM |







RYAN ART MBASSADOR

#### Lidanli Wood Design

# ZUNZA

| L | 10 CM |
|---|-------|
| W | 10 CM |
| Н | 5 CM  |







RYAN RT MBASSADOR

#### LIDANLI WOOD DESIGN

# FLORN

| L | B CM  |
|---|-------|
| W | 8 CM  |
| Н | 10 CM |







#### LIDANLI WOOD DESIGN

## NGELICO

| L | 35 CM |