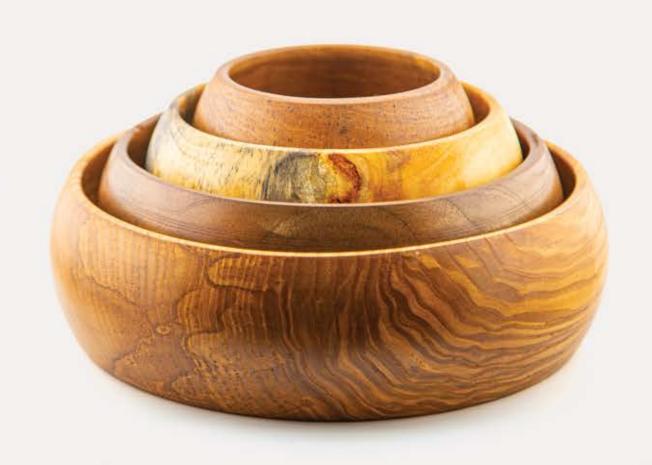

.



# - WOODEN TABLEWARE

- WOODEN DISHES









RYAN ART AMBASSADOR

## VIOLET

| L | 13 CM |
|---|-------|
| W | 13 EM |
| Н | 10 CM |





## LONTONO

| L | 11 EM |
|---|-------|
| W | 11 EM |
| Н | 5 CM  |







## YUCCN

| L | 35 CW |
|---|-------|
| W | 35 CW |
| Н | 9 CM  |







## 

| L | 45 CW |
|---|-------|
| W | 45 CW |
| Н | 7 EM  |







#### LIDANLI WOOD DESIGN

## CMELLIN

| L | 16 CM  |
|---|--------|
| W | 16 CM  |
| Н | 8.5 CM |







### LiDANLi WOOD DESIGN

## NSTER

| L | 5E CW |
|---|-------|
| W | 56 CW |
| Н | 11 EM |







RYAN ART AMBASSADOR

### LiDANLi WOOD DESIGN

## 

| L | 24.5 CM | 20.5 CM | 16.5 CM | 12.5 CM |
|---|---------|---------|---------|---------|
| W | 24.5 CM | 20.5 CM | 16.5 CM | 12.5 CM |
| Н | 7.5 EM  | 7.5 CM  | 7.5 EM  | 7.5 EM  |







## JNSMINE

| L | 18 CM |
|---|-------|
| W | 18 CM |
| Н | 11 EM |









### LiDANLi WOOD DESIGN

## CLOVER

| L | 18 CM |
|---|-------|
| W | 18 CM |
| Н | 15 EM |







## LEVY

| L | 7 EM |  |
|---|------|--|
| W | 7 EM |  |
| Н | 5 CM |  |







RYAN ART AMBASSADOR

### LIDANLI WOOD DESIGN

## LYLY

|   | L | 18 CM |
|---|---|-------|
|   | W | 18 CM |
| , | Н | 9 CM  |







RYAN ART MBASSADOR

## LOTUS

| L | 16 CM |
|---|-------|
| W | 16 CM |
| Н | 6 CM  |







RYAN ART AMBASSADOR

## PEONY

| L | 55 CW  | 19 CM  | 16 CM  |
|---|--------|--------|--------|
| W | 55 CW  | 19 CM  | 16 CM  |
| Н | 6.5 CM | 5.5 CM | 4.5 CM |







RYAN ART AMBASSADOR

## 7077

| L | 9 CM |
|---|------|
| W | 9 CM |
| Н | E CM |







RYAN ART MBASSADOR

#### LIDANLI WOOD DESIGN

## DNI