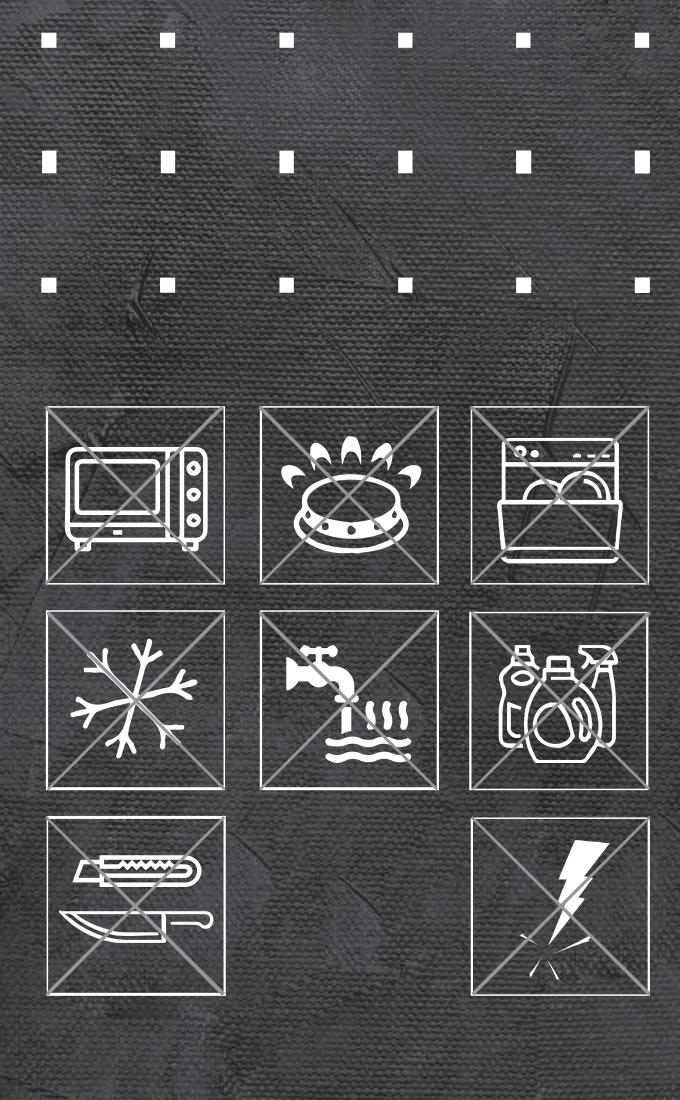

LiDANLi products bring the essence of nature into homes, preserving the beautiful lines and knots of wood. To adapt and preserve the environment, we make 90 percent of our decorative products by optimally using dry trees that turn into charcoal, change this negative way make them so that they decorate homes.

LiDANLi employs advanced 3D digital designs to transform these natural woods into visually appealing design pieces, characterized by significant thickness, fostering a deeper connection with nature, setting LiDANLi apart. In line with our dedication to environmental protection, we utilize plastic-free packaging in accordance with global standards.