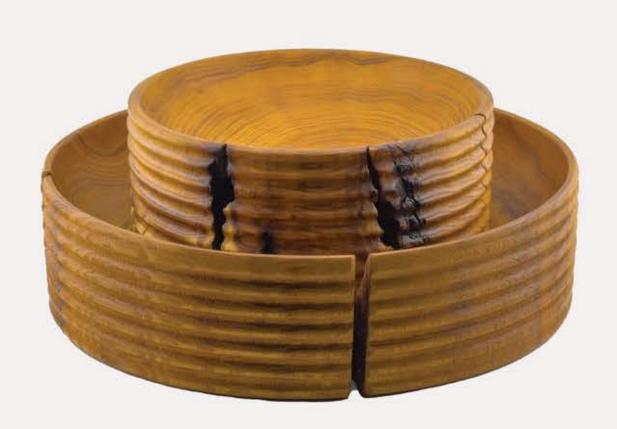

# - WOODEN TABLEWARE

WOODEN APPETIZER& SERVING TRAYS

CAN BE ORDERED AND PRODUCED IN THE SIZE
AND DESIGN DESIRED BY THE CUSTOMER

CAN BE ORDERED AND PRODUCED IN THE SIZE AND DESIGN DESIRED BY THE CUSTOMER

RYAN ART AMBASSADOR