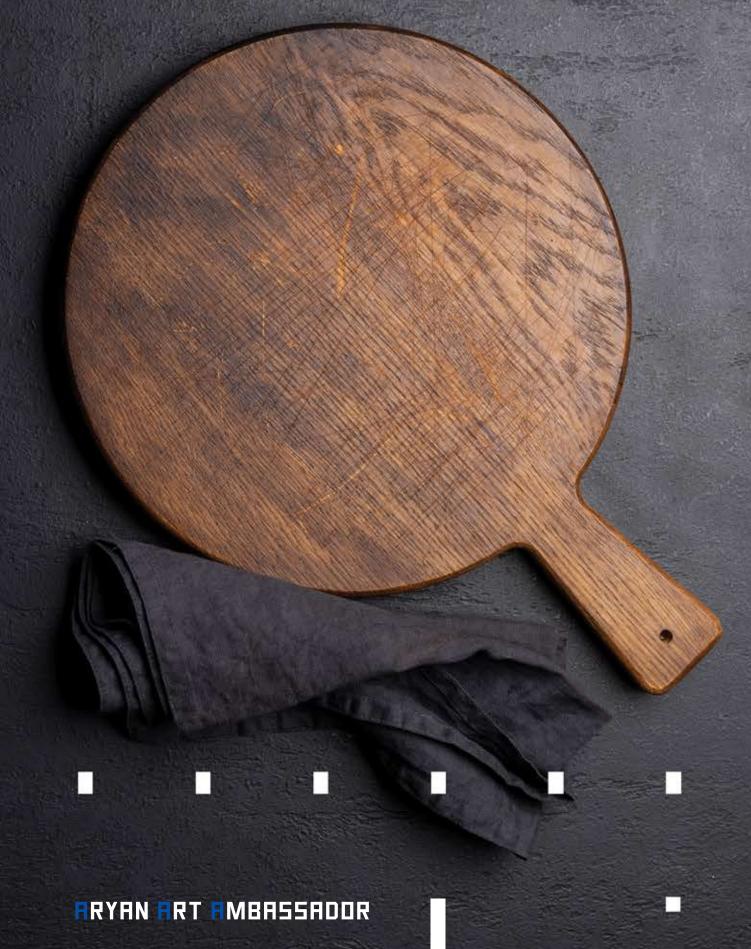

# - WOODEN TABLEWARE

WOODEN APPETIZER& SERVING TRAYS

CAN BE ORDERED AND PRODUCED IN THE SIZE
AND DESIGN DESIRED BY THE CUSTOMER

CAN BE ORDERED AND PRODUCED IN THE SIZE AND DESIGN DESIRED BY THE CUSTOMER

RYAN ART AMBASSADOR