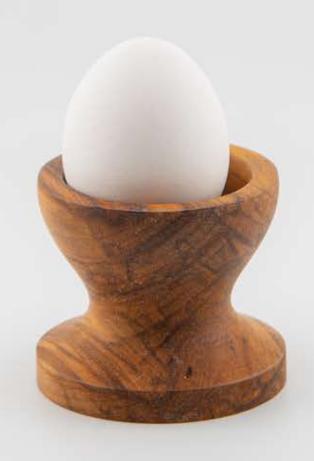

|
| Н | 11 EM |









### LiDANLi WOOD DESIGN

## CLOVER

| L | 18 CM |
|---|-------|
| W | 18 CM |
| Н | 15 EM |







## LEVY

| L | 7 EM |  |
|---|------|--|
| W | 7 EM |  |
| Н | 5 CM |  |







RYAN ART AMBASSADOR

### LIDANLI WOOD DESIGN

## LYLY

|   | L | 18 CM |
|---|---|-------|
|   | W | 18 CM |
| , | Н | 9 CM  |







RYAN ART MBASSADOR

## LOTUS

| L | 16 CM |
|---|-------|
| W | 16 CM |
| Н | 6 CM  |







RYAN ART AMBASSADOR

## PEONY

| L | 55 CW  | 19 CM  | 16 CM  |
|---|--------|--------|--------|
| W | 55 CW  | 19 CM  | 16 CM  |
| Н | 6.5 CM | 5.5 CM | 4.5 CM |







RYAN ART AMBASSADOR

## 7077

| L | 9 CM |
|---|------|
| W | 9 CM |
| Н | E CM |







RYAN ART MBASSADOR

#### LIDANLI WOOD DESIGN

## DNISY

| L | 7 CM |
|---|------|
| W | 7 EM |
| Н | Б СМ |







RYAN RT MBASSADOR

#### LIDANLI WOOD DESIGN

## ELENN

| L | 55 CW |
|---|-------|
| W | 55 CW |
| Н | 9 CM  |







RYAN ART AMBASSADOR

#### LIDANLI WOOD DESIGN

## SUNFLOWER

| L | 27 CM  |
|---|--------|
| W | 27 CM  |
| Н | 8.5 CM |





# LHEIMILE

WWW.LIDANLI.COM



RYAN RRT MBASSADOR

#### LIDANLI WOOD DESIGN

# R05=

| L | 29 CM  |
|---|--------|
| W | 29 CM  |
| Н | 8.5 CM |







RYAN ART MBASSADOR

#### Lidanli Wood Design

# ZUNZA

| L | 10 CM |
|---|-------|
| W | 10 CM |
| Н | 5 CM  |







RYAN RT MBASSADOR

#### LIDANLI WOOD DESIGN

# FLORN

| L | B CM  |
|---|-------|
| W | 8 CM  |
| Н | 10 CM |







#### LIDANLI WOOD DESIGN

## NGELICO

| L | 35 CM | 25 CM |
|---|-------|-------|
| W | 35 CM | 25 CM |
| Н | 8 CM  | 9 CM  |







#### Lidanli Wood Design

## T