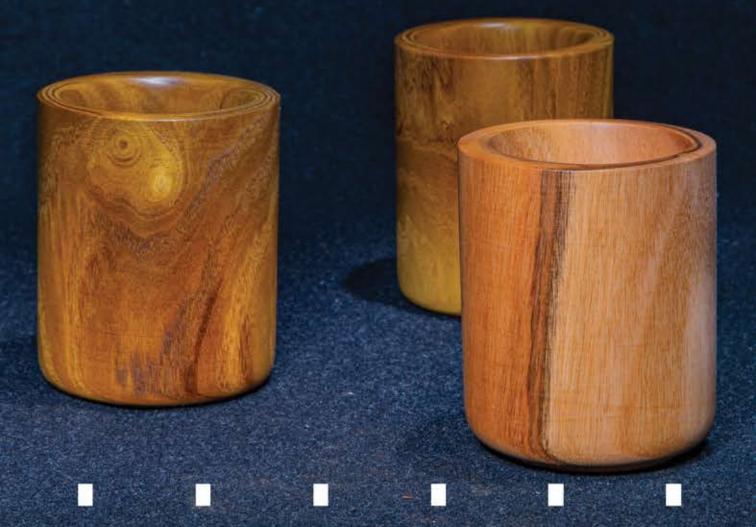

|--------|
| W | 55 CW  | 19 CM  | 16 CM  |
| Н | 6.5 CM | 5.5 CM | 4.5 CM |







RYAN ART AMBASSADOR

## 7077

| L | 9 CM |
|---|------|
| W | 9 CM |
| Н | E CM |







RYAN ART MBASSADOR

#### LIDANLI WOOD DESIGN

## DNISY

| L | 7 CM |
|---|------|
| W | 7 EM |
| Н | Б СМ |







RYAN RT MBASSADOR

#### LIDANLI WOOD DESIGN

## ELENN

| L | 55 CW |
|---|-------|
| W | 55 CW |
| Н | 9 CM  |







RYAN ART AMBASSADOR

#### LIDANLI WOOD DESIGN

## SUNFLOWER

| L | 27 CM  |
|---|--------|
| W | 27 CM  |
| Н | 8.5 CM |





# LHEIMILE

WWW.LIDANLI.COM



RYAN RRT MBASSADOR

#### LIDANLI WOOD DESIGN

# R05=

| L | 29 CM  |
|---|--------|
| W | 29 CM  |
| Н | 8.5 CM |







RYAN ART MBASSADOR

#### Lidanli Wood Design

# ZUNZA

| L | 10 CM |
|---|-------|
| W | 10 CM |
| Н | 5 CM  |







RYAN RT MBASSADOR

#### LIDANLI WOOD DESIGN

# FLORN

| L | B CM  |
|---|-------|
| W | 8 CM  |
| Н | 10 CM |







#### LIDANLI WOOD DESIGN

## NGELICO

| L | 35 CM | 25 CM |
|---|-------|-------|
| W | 35 CM | 25 CM |
| Н | 8 CM  | 9 CM  |







#### Lidanli Wood Design

## TULIP

| L | 18 CM  |
|---|--------|
| W | 18 CM  |
| Н | 8.5 CM |







ARYAN ART AMBASSADOR

#### Lidanli Wood design

# LNVENDER

| L | 10 CM |
|---|-------|
| W | 10 CM |
| Н | 6 CM  |







#### Lidanli Wood Design

# BNMUS

| L | 29 CM | 50 CW |
|---|-------|-------|
| W | 29 CM | 50 CW |
| Н | 8 CM  | 8 CM  |



# LiDANLi WOOD DESIGN

# - WOODEN TABLEWARE

WOODEN APPETIZER& SERVING TRAYS







CAN BE ORDERED AND PRODUCED IN THE SIZE
AND DESIGN DESIRED BY THE CUSTOMER





CAN BE ORDERED AND PRODUCED IN T