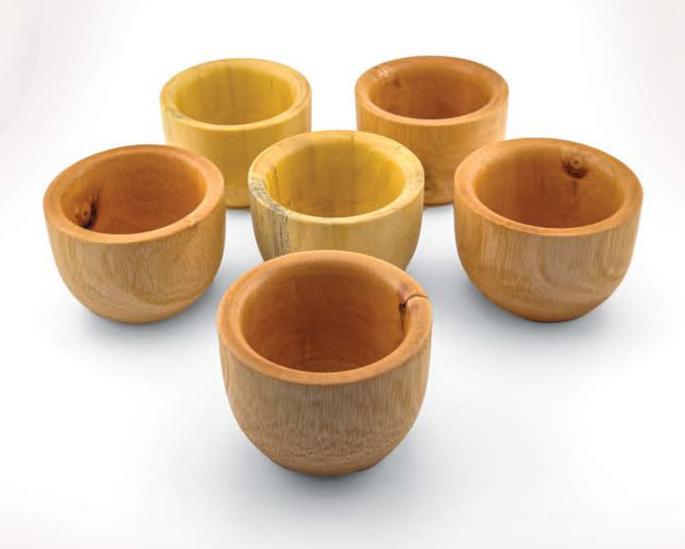

|
| W | 35 CW |
| Н | 9 CM  |







## 

| L | 45 CW |
|---|-------|
| W | 45 CW |
| Н | 7 EM  |







#### LIDANLI WOOD DESIGN

## CMELLIN

| L | 16 CM  |
|---|--------|
| W | 16 CM  |
| Н | 8.5 CM |







### LiDANLi WOOD DESIGN

## NSTER

| L | 5E CW |
|---|-------|
| W | 56 CW |
| Н | 11 EM |







RYAN ART AMBASSADOR

### LiDANLi WOOD DESIGN

## 

| L | 24.5 CM | 20.5 CM | 16.5 CM | 12.5 CM |
|---|---------|---------|---------|---------|
| W | 24.5 CM | 20.5 CM | 16.5 CM | 12.5 CM |
| Н | 7.5 EM  | 7.5 CM  | 7.5 EM  | 7.5 EM  |







## JNSMINE

| L | 18 CM |
|---|-------|
| W | 18 CM |
| Н | 11 EM |









### LiDANLi WOOD DESIGN

## CLOVER

| L | 18 CM |
|---|-------|
| W | 18 CM |
| Н | 15 EM |







## LEVY

| L | 7 EM |  |
|---|------|--|
| W | 7 EM |  |
| Н | 5 CM |  |







RYAN ART AMBASSADOR

### LIDANLI WOOD DESIGN

## LYLY

|   | L | 18 CM |
|---|---|-------|
|   | W | 18 CM |
| , | Н | 9 CM  |







RYAN ART MBASSADOR

## LOTUS

| L | 16 CM |
|---|-------|
| W | 16 CM |
| Н | 6 CM  |







RYAN ART AMBASSADOR

## PEONY

| L | 55 CW  | 19 CM  | 16 CM  |
|---|--------|--------|--------|
| W | 55 CW  | 19 CM  | 16 CM  |
| Н | 6.5 CM | 5.5 CM | 4.5 CM |







RYAN ART AMBASSADOR

## 7077

| L | 9 CM |
|---|------|
| W | 9 CM |
| Н | E CM |







RYAN ART MBASSADOR

#### LIDANLI WOOD DESIGN

## DNISY

| L | 7 CM |
|---|------|
| W | 7 EM |
| Н | Б СМ |







RYAN RT MBASSADOR

#### LIDANLI WOOD DESIGN

## ELENN

| L | 55 CW |
|---|-------|
| W | 55 CW |
| Н | 9 CM  |







RYAN ART AMBASSADOR

#### LIDANLI WOOD DESIGN

## SUNFLOWER

| L | 27 CM  |