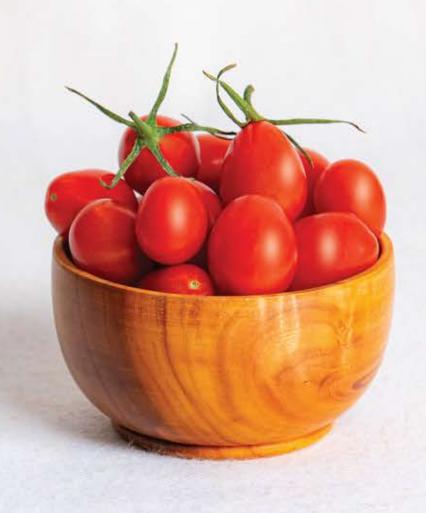

W |
|---|-------|
| W | 55 CW |
| Н | 9 CM  |







RYAN ART AMBASSADOR

#### LIDANLI WOOD DESIGN

## SUNFLOWER

| L | 27 CM  |
|---|--------|
| W | 27 CM  |
| Н | 8.5 CM |





# LHEIMILE

WWW.LIDANLI.COM



RYAN RRT MBASSADOR

#### LIDANLI WOOD DESIGN

# R05=

| L | 29 CM  |
|---|--------|
| W | 29 CM  |
| Н | 8.5 CM |







RYAN ART MBASSADOR

#### Lidanli Wood Design

# ZUNZA

| L | 10 CM |
|---|-------|
| W | 10 CM |
| Н | 5 CM  |







RYAN RT MBASSADOR

#### LIDANLI WOOD DESIGN

# FLORN

| L | B CM  |
|---|-------|
| W | 8 CM  |
| Н | 10 CM |







#### LIDANLI WOOD DESIGN

## NGELICO

| L | 35 CM | 25 CM |
|---|-------|-------|
| W | 35 CM | 25 CM |
| Н | 8 CM  | 9 CM  |







#### Lidanli Wood Design

## TULIP

| L | 18 CM  |
|---|--------|
| W | 18 CM  |
| Н | 8.5 CM |







ARYAN ART AMBASSADOR

#### Lidanli Wood design

# LNVENDER

| L | 10 CM |
|---|-------|
| W | 10 CM |
| Н | 6 CM  |







#### Lidanli Wood Design

# BNMUS

| L | 29 CM | 50 CW |
|---|-------|-------|
| W | 29 CM | 50 CW |
| Н | 8 CM  | 8 CM  |



# LiDANLi WOOD DESIGN

# - WOODEN TABLEWARE

WOODEN APPETIZER& SERVING TRAYS







CAN BE ORDERED AND PRODUCED IN THE SIZE
AND DESIGN DESIRED BY THE CUSTOMER





CAN BE ORDERED AND PRODUCED IN THE SIZE AND DESIGN DESIRED BY THE CUSTOMER



RYAN ART AMBASSADOR



CAN BE DECERED THIS PRODUCED IN THE SIZE
AND DESIGN DESIDED BY THE CUSTOMER

RYAN ERT EMBASSADOR



CRN BE ORDERED AND PRODUCED IN THE SIZE AND DESIGN DESIRED BY THE CUSTOMER



FRYAN FRT FMBASSADOR







CAN BE ORDERED AND PRODUCED IN THE SIZE
AND DESIGN DESIRED BY THE CUSTOMER