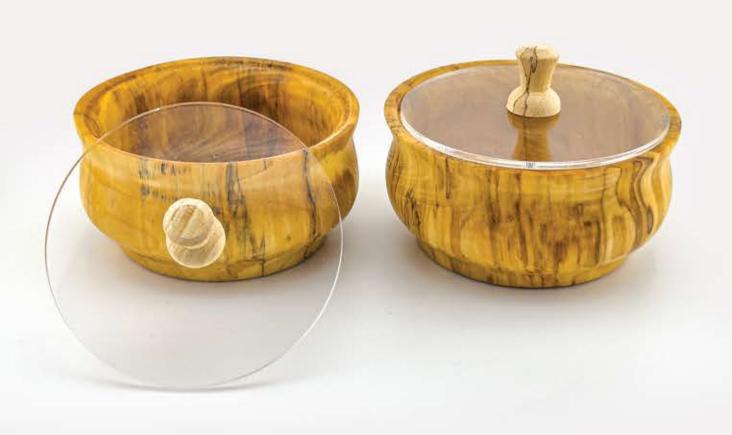

----|--------|
| W | 55 CW  | 19 CM  | 16 CM  |
| Н | 6.5 CM | 5.5 CM | 4.5 CM |







RYAN ART AMBASSADOR

## 7077

| L | 9 CM |
|---|------|
| W | 9 CM |
| Н | E CM |







RYAN ART MBASSADOR

#### LIDANLI WOOD DESIGN

## DNISY

| L | 7 CM |
|---|------|
| W | 7 EM |
| Н | Б СМ |







RYAN RT MBASSADOR

#### LIDANLI WOOD DESIGN

## ELENN

| L | 55 CW |
|---|-------|
| W | 55 CW |
| Н | 9 CM  |







RYAN ART AMBASSADOR

#### LIDANLI WOOD DESIGN

## SUNFLOWER

| L | 27 CM  |
|---|--------|
| W | 27 CM  |
| Н | 8.5 CM |





# LHEIMILE

WWW.LIDANLI.COM



RYAN RRT MBASSADOR

#### LIDANLI WOOD DESIGN

# R05=

| L | 29 CM  |
|---|--------|
| W | 29 CM  |
| Н | 8.5 CM |







RYAN ART MBASSADOR

#### Lidanli Wood Design

# ZUNZA

| L | 10 CM |
|---|-------|
| W | 10 CM |
| Н | 5 CM  |







RYAN RT MBASSADOR

#### LIDANLI WOOD DESIGN

# FLORN

| L | B CM  |
|---|-------|
| W | 8 CM  |
| Н | 10 CM |







#### LIDANLI WOOD DESIGN

## NGELICO

| L | 35 CM | 25 CM |
|---|-------|-------|
| W | 35 CM | 25 CM |
| Н | 8 CM  | 9 CM  |







#### Lidanli Wood Design

## TULIP

| L | 18 CM  |
|---|--------|
| W | 18 CM  |
| Н | 8.5 CM |







ARYAN ART AMBASSADOR

#### Lidanli Wood design

# LNVENDER

| L | 10 CM |
|---|-------|
| W | 10 CM |
| Н | 6 CM  |







#### Lidanli Wood Design

# BNMUS

| L | 29 CM | 50 CW |
|---|-------|-------|
| W | 29 CM | 50 CW |
| Н | 8 CM  | 8 CM  |



# LiDANLi WOOD DESIGN

# - WOODEN TABLEWARE

WOODEN APPETIZER& SERVING TRAYS







CAN BE ORDERED AND PRODUCED IN THE SIZE
AND DESIGN DESIRED BY THE CUSTOMER





CAN BE ORDERED AND PRODUCED