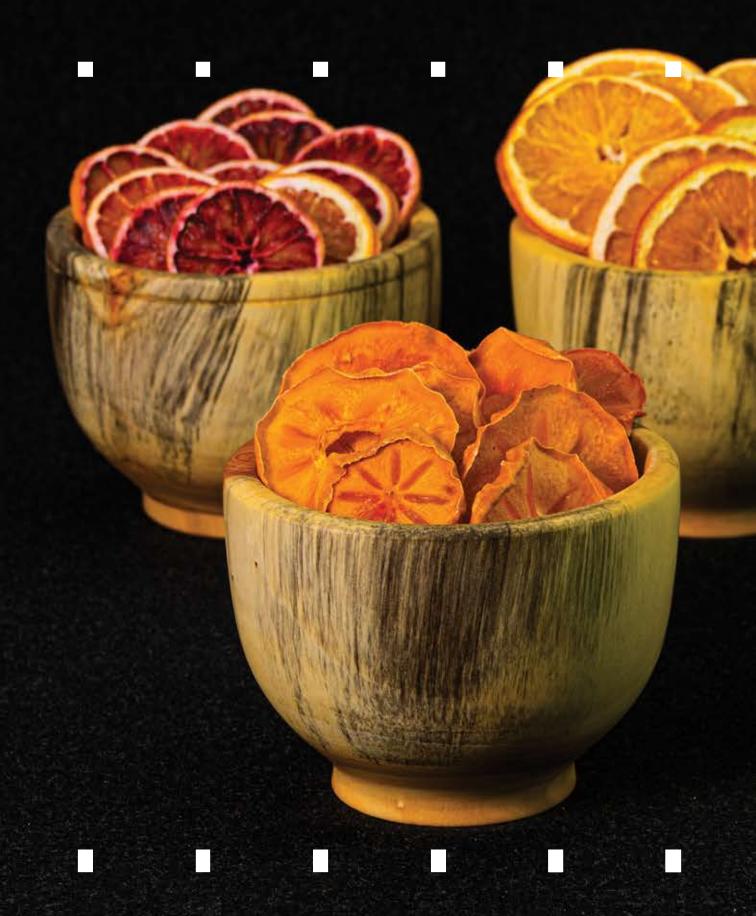

LiDANLi products bring the essence of nature into homes, preserving the beautiful lines and knots of wood. To adapt and preserve the environment, we make 90 percent of our decorative products by optimally using dry trees that turn into charcoal, change this negative way make them so that they decorate homes.

LiDANLi employs advanced 3D digital designs to transform these natural woods into visually appealing design pieces, characterized by significant thickness, fostering a deeper connection with nature, setting LiDANLi apart. In line with our dedication to environmental protection, we utilize plastic-free packaging in accordance with global standards.