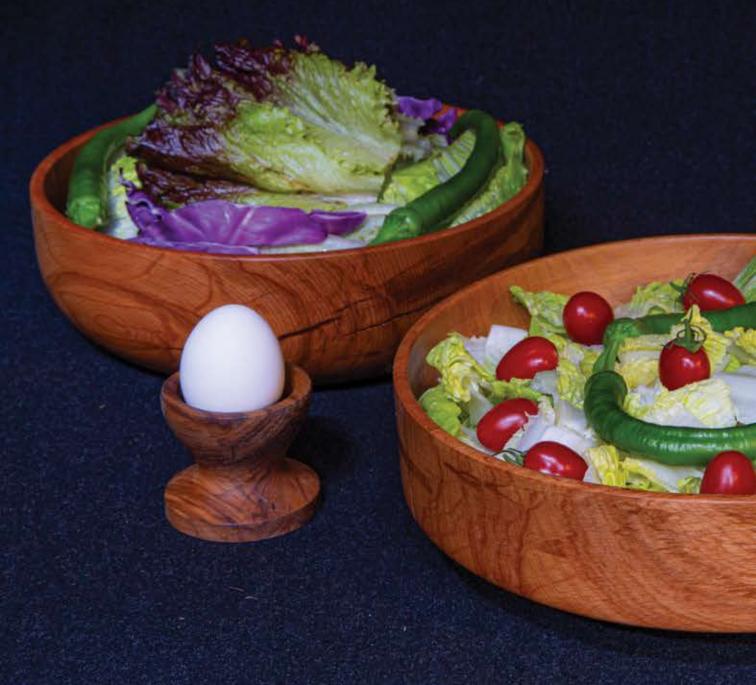

---|---|-------|
|   | W | 18 CM |
| , | Н | 9 CM  |







RYAN ART MBASSADOR

## LOTUS

| L | 16 CM |
|---|-------|
| W | 16 CM |
| Н | 6 CM  |







RYAN ART AMBASSADOR

## PEONY

| L | 55 CW  | 19 CM  | 16 CM  |
|---|--------|--------|--------|
| W | 55 CW  | 19 CM  | 16 CM  |
| Н | 6.5 CM | 5.5 CM | 4.5 CM |







RYAN ART AMBASSADOR

## 7077

| L | 9 CM |
|---|------|
| W | 9 CM |
| Н | E CM |







RYAN ART MBASSADOR

#### LIDANLI WOOD DESIGN

## DNISY

| L | 7 CM |
|---|------|
| W | 7 EM |
| Н | Б СМ |







RYAN RT MBASSADOR

#### LIDANLI WOOD DESIGN

## ELENN

| L | 55 CW |
|---|-------|
| W | 55 CW |
| Н | 9 CM  |







RYAN ART AMBASSADOR

#### LIDANLI WOOD DESIGN

## SUNFLOWER

| L | 27 CM  |
|---|--------|
| W | 27 CM  |
| Н | 8.5 CM |





# LHEIMILE

WWW.LIDANLI.COM



RYAN RRT MBASSADOR

#### LIDANLI WOOD DESIGN

# R05=

| L | 29 CM  |
|---|--------|
| W | 29 CM  |
| Н | 8.5 CM |







RYAN ART MBASSADOR

#### Lidanli Wood Design

# ZUNZA

| L | 10 CM |
|---|-------|
| W | 10 CM |
| Н | 5 CM  |







RYAN RT MBASSADOR

#### LIDANLI WOOD DESIGN

# FLORN

| L | B CM  |
|---|-------|
| W | 8 CM  |
| Н | 10 CM |







#### LIDANLI WOOD DESIGN

## NGELICO

| L | 35 CM | 25 CM |
|---|-------|-------|
| W | 35 CM | 25 CM |
| Н | 8 CM  | 9 CM  |







#### Lidanli Wood Design

## TULIP

| L | 18 CM  |
|---|--------|
| W | 18 CM  |
| Н | 8.5 CM |







ARYAN ART AMBASSADOR

#### Lidanli Wood design

# LNVENDER

| L | 10 CM |
|---|-------|
| W | 10 CM |
| Н | 6 CM  |







#### Lidanli Wood Design

# BNMUS

| L | 29 CM | 50 CW |
|---|-------|-------|
| W