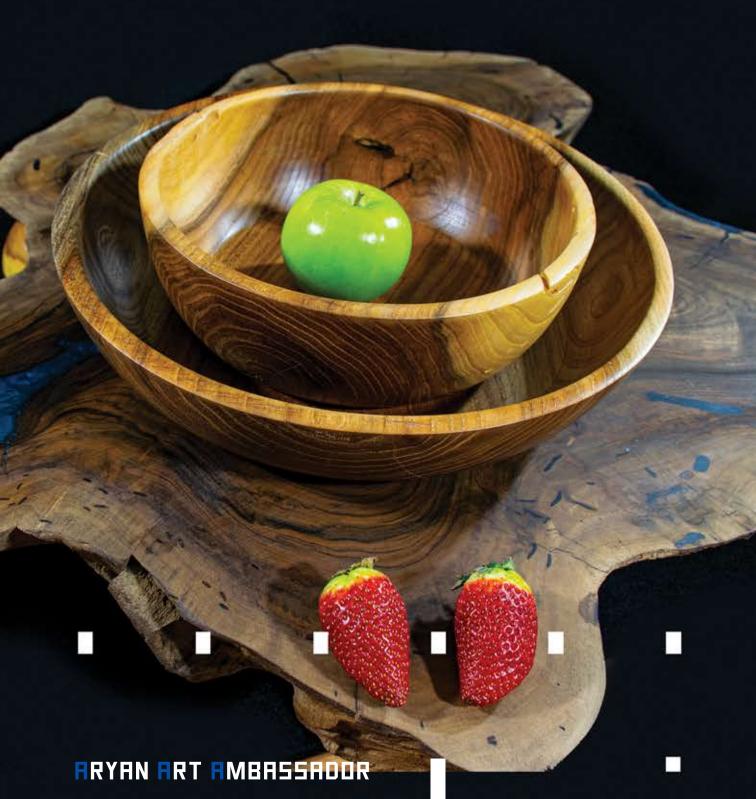

| 9 CM |
|---|------|
| W | 9 CM |
| Н | E CM |







RYAN ART MBASSADOR

#### LIDANLI WOOD DESIGN

## DNISY

| L | 7 CM |
|---|------|
| W | 7 EM |
| Н | Б СМ |







RYAN RT MBASSADOR

#### LIDANLI WOOD DESIGN

## ELENN

| L | 55 CW |
|---|-------|
| W | 55 CW |
| Н | 9 CM  |







RYAN ART AMBASSADOR

#### LIDANLI WOOD DESIGN

## SUNFLOWER

| L | 27 CM  |
|---|--------|
| W | 27 CM  |
| Н | 8.5 CM |





# LHEIMILE

WWW.LIDANLI.COM



RYAN RRT MBASSADOR

#### LIDANLI WOOD DESIGN

# R05=

| L | 29 CM  |
|---|--------|
| W | 29 CM  |
| Н | 8.5 CM |







RYAN ART MBASSADOR

#### Lidanli Wood Design

# ZUNZA

| L | 10 CM |
|---|-------|
| W | 10 CM |
| Н | 5 CM  |







RYAN RT MBASSADOR

#### LIDANLI WOOD DESIGN

# FLORN

| L | B CM  |
|---|-------|
| W | 8 CM  |
| Н | 10 CM |







#### LIDANLI WOOD DESIGN

## NGELICO

| L | 35 CM | 25 CM |
|---|-------|-------|
| W | 35 CM | 25 CM |
| Н | 8 CM  | 9 CM  |







#### Lidanli Wood Design

## TULIP

| L | 18 CM  |
|---|--------|
| W | 18 CM  |
| Н | 8.5 CM |







ARYAN ART AMBASSADOR

#### Lidanli Wood design

# LNVENDER

| L | 10 CM |
|---|-------|
| W | 10 CM |
| Н | 6 CM  |







#### Lidanli Wood Design

# BNMUS

| L | 29 CM | 50 CW |
|---|-------|-------|
| W | 29 CM | 50 CW |
| Н | 8 CM  | 8 CM  |



# LiDANLi WOOD DESIGN

# - WOODEN TABLEWARE

WOODEN APPETIZER& SERVING TRAYS







CAN BE ORDERED AND PRODUCED IN THE SIZE
AND DESIGN DESIRED BY THE CUSTOMER





CAN BE ORDERED AND PRODUCED IN THE SIZE AND DESIGN DESIRED BY THE CUSTOMER



RYAN ART AMBASSADOR



CAN BE DECERED THIS PRODUCED IN THE SIZE
AND DES