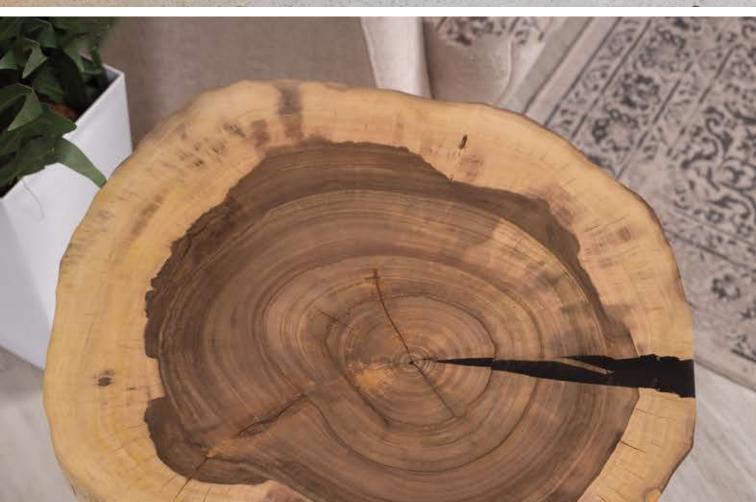

LiDANLi products bring the essence of nature into homes, preserving the beautiful lines and knots of wood. To adapt and preserve the environment, we make 90 percent of our decorative products by optimally using dry trees that turn into charcoal, change this negative way make them so that they decorate homes.

LiDANLi employs advanced 3D digital designs to transform these natural woods into visually appealing design pieces, characterized by significant thickness, fostering a deeper connection with nature, setting LiDANLi apart. In line with our dedication to environmental protection, we utilize plastic-free packaging in accordance with global standards.