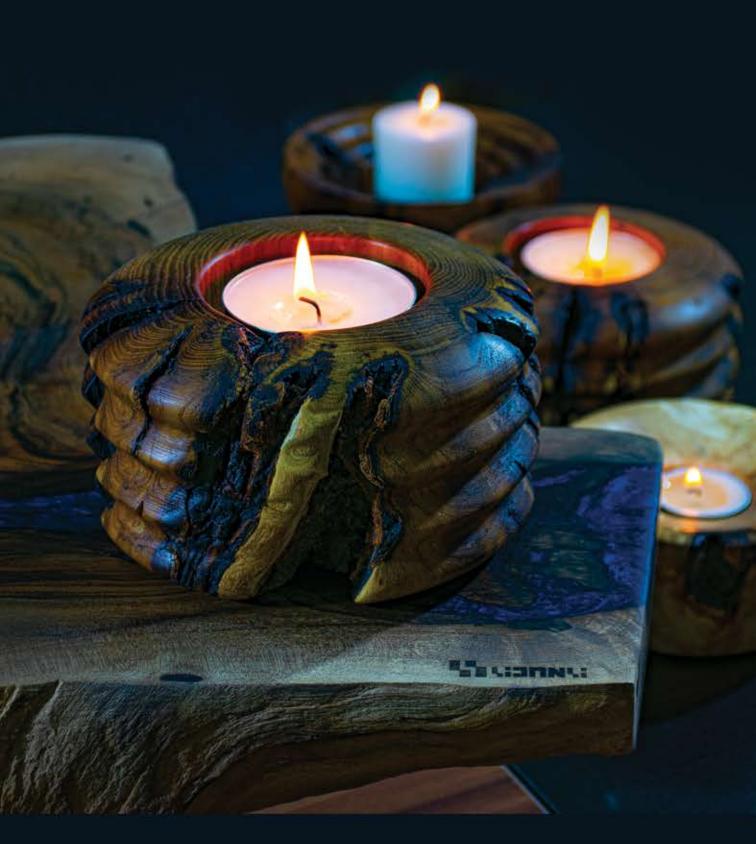

# ISN3=LLN

| L | 15 CW |
|---|-------|
| W | 15 CW |
| Н | 5 CM  |

**HRYAN ART AMBASSADOR** 

# SPNTTER

| L | 15 CW |
|---|-------|
| W | 15 CW |
| Н | 5 CM  |

| L | 20.5 CM |
|---|---------|
| W | 20.5 CM |
| Н | 7.5 CM  |