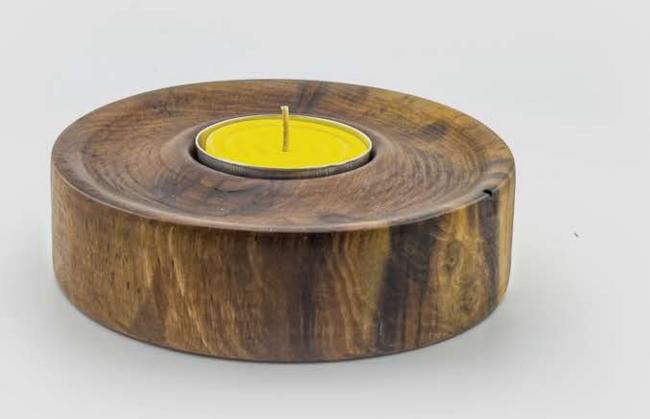

# 30NN

| L | 16 CM  |
|---|--------|
| W | 16 CM  |
| Н | 4.5 CM |

**HRYAN ART AMBASSADOR** 