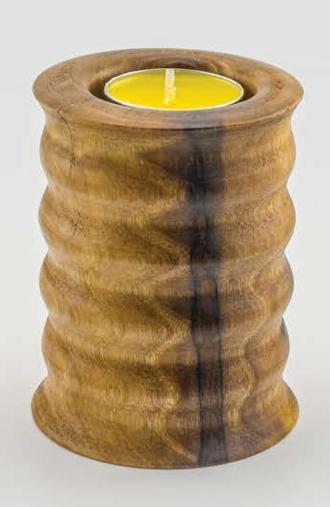

# - MOODEN DECORATIVE ACCESSORIES

WOODEN CANDLE HOLDERS
 (FLOOR & TABLETOP)

### **DIMENSION**

| L | 15 CM |
|---|-------|
| W | 15 CM |
| Н | 15 CW |

# MOYON

| L | 18 CM   |
|---|---------|
| W | 18 CM   |
| Н | 15 5 FM |

ARYAN ART AMBASSADOR

# 30NN

| L | 16 CM  |
|---|--------|
| W | 16 CM  |
| Н | 4.5 CM |

**HRYAN ART AMBASSADOR** 

# MERNPI

| L | 16 CM  |
|---|--------|
| W | 16 CM  |
| Н | 8.5 CM |

ARYAN ART AMBASSADOR

# 7050

| L | 18 CM |
|---|-------|
| W | 18 CM |
| Н | 11 CM |

**FRYAN ART AMBASSADOR** 

### **DIMENSION**

| L | 7 EM |  |
|---|------|--|
| W | 7 EM |  |
| Н | 5 CM |  |

| L | 9 CM |
|---|------|
| W | 9 CM |
| Н | 7 CM |

**HRYAN ART AMBASSADOR** 

# ISN3=LLN

| L | 15 CW |
|---|-------|
| W | 15 CW |
| Н | 5 CM  |

**HRYAN ART AMBASSADOR** 

# SPNTTER

| L | 15 CW |
|---|-------|
| W | 15 CW |
| Н | 5 CM  |

| L | 20.5 CM |
|---|---------|
| W | 20.5 CM |
| Н | 7.5 CM  |

# HELL

| L | 13 CM |
|---|-------|
| W | 13 CM |
| Н | 10 CM |

RRYAN ART AMBASSADOR

| L | 10 CM |
|---|-------|
| W | 10 CM |
| Н | E CM  |

**HRYAN ART AMBASSADOR** 

| L | 18 CM  |
|---|--------|
| W | 18 CM  |
| Н | 8.5 CM |

RYAN ART AMBASSADOR

| L | 8 CM  |
|---|-------|
| W | 8 CM  |
| Н | 10 CM |

| L | 12.5 CM |
|---|---------|
| W | 12.5 CM |
| Н | 7.5 CM  |

**HRYAN ART AMBASSADOR** 

# HOOD

| L | 15 EM  |
|---|--------|
| W | 15 CM  |
| Н | 7.5 CM |