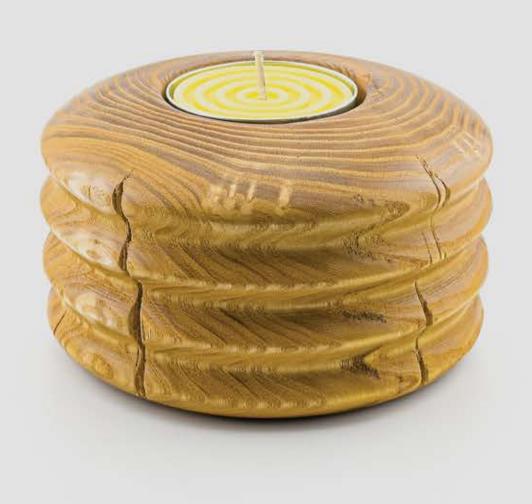

ordance with global standards.

Communication with the customer is at the heart of LiDANLi's endeavors. In the our family, your ideas and perspectives serve as the driving force for our development and progress in production, ensuring that our wooden creations evolve into tangible reality, harmonizing with your creative mental concepts.

# LiDANLi WOOD DESIGN

# - MOODEN DECORATIVE ACCESSORIES

WOODEN CANDLE HOLDERS
 (FLOOR & TABLETOP)







### **DIMENSION**

| L | 15 CM |
|---|-------|
| W | 15 CM |
| Н | 15 CW |



# MOYON

| L | 18 CM   |
|---|---------|
| W | 18 CM   |
| Н | 15 5 FM |







ARYAN ART AMBASSADOR

# 30NN

| L | 16 CM  |
|---|--------|
| W | 16 CM  |
| Н | 4.5 CM |







**HRYAN ART AMBASSADOR** 

# MERNPI

| L | 16 CM  |
|---|--------|
| W | 16 CM  |
| Н | 8.5 CM |







ARYAN ART AMBASSADOR

# 7050

| L | 18 CM |
|---|-------|
| W | 18 CM |
| Н | 11 CM |







**FRYAN ART AMBASSADOR** 

### **DIMENSION**

| L | 7 EM |  |
|---|------|--|
| W | 7 EM |  |
| Н | 5 CM |  |





| L | 9 CM |
|---|------|
| W | 9 CM |
| Н | 7 CM |







**HRYAN ART AMBASSADOR** 

# ISN3=LLN

| L | 15 CW |
|---|-------|
| W | 15 CW |
| Н | 5 CM  |







**HRYAN ART AMBASSADOR** 

# SPNTTER

| L | 15 CW |
|---|-------|
| W | 15 CW |
| Н | 5 CM  |









| L | 20.5 CM |
|---|---------|
| W | 20.5 CM |
| Н | 7.5 CM  |







# HELL

| L | 13 CM |
|---|-------|
| W | 13 CM |
| Н | 10 CM |







RRYAN ART AMBASSADOR



| L | 10 CM |
|---|-------|
| W | 10 CM |
| Н | E CM  |







**HRYAN ART AMBASSADOR** 



| L | 18 CM  |
|---|--------|
| W | 18 CM  |
| Н | 8.5 CM |