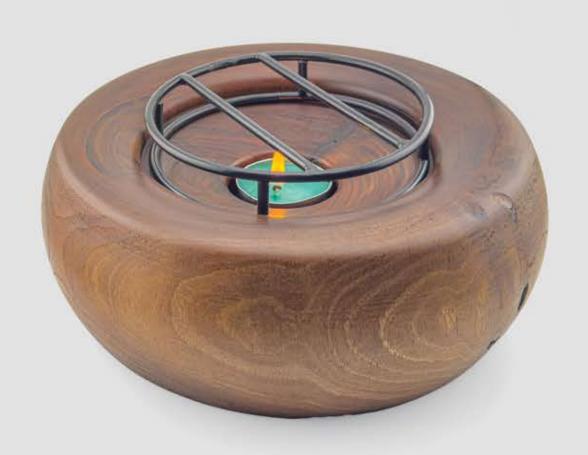

# 30NN

| L | 16 CM  |
|---|--------|
| W | 16 CM  |
| Н | 4.5 CM |

**HRYAN ART AMBASSADOR** 