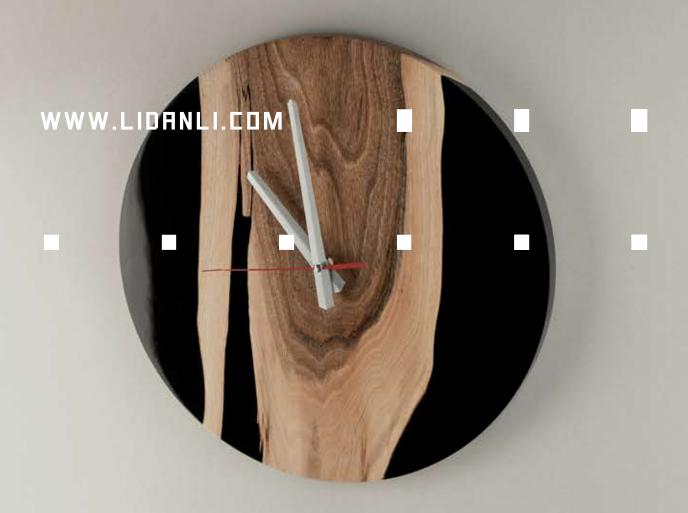

# - MOODEN DECORATIVE ACCESSORIES

- WOODEN MIRRORS

& CLOCKS

CAN BE ORDERED AND PRODUCED IN THE SIZE
AND DESIGN DESIRED BY THE CUSTOMER