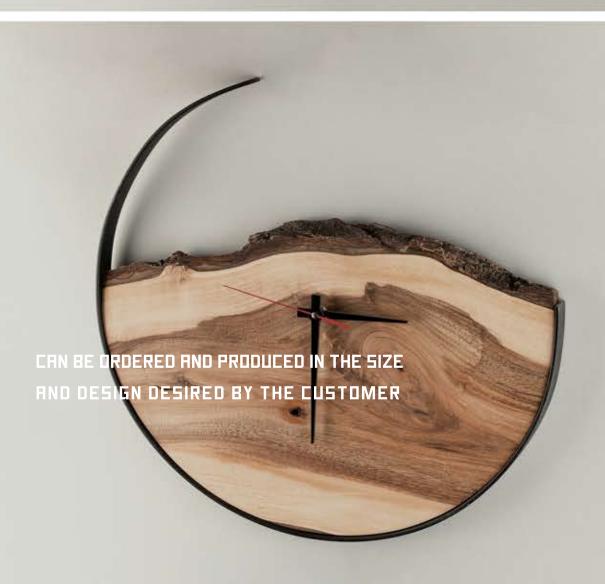

# - MOODEN DECORATIVE ACCESSORIES

- WOODEN MIRRORS

& CLOCKS

CAN BE ORDERED AND PRODUCED IN THE SIZE
AND DESIGN DESIRED BY THE CUSTOMER