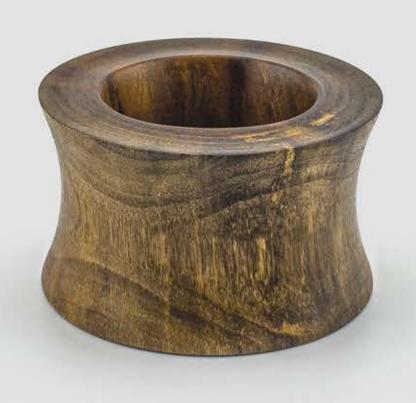

# - MOODEN DECORATIVE ACCESSORIES

WOODEN CANDLE HOLDERS
 (FLOOR & TABLETOP)

# ISN3=LLN

| L | 15 CW |
|---|-------|
| W | 15 CW |
| Н | 5 CM  |

**HRYAN ART AMBASSADOR** 