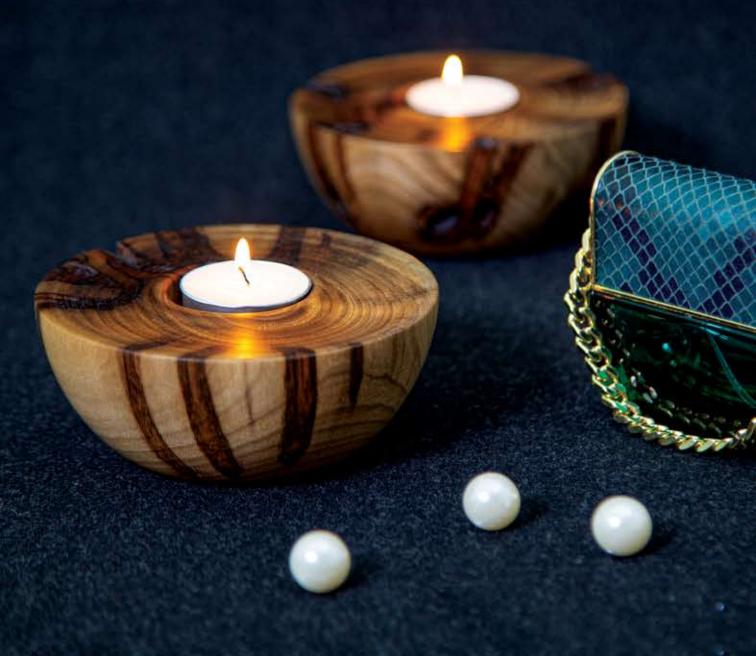

# - MOODEN DECORATIVE ACCESSORIES

WOODEN CANDLE HOLDERS
 (FLOOR & TABLETOP)

# 7050

| L | 18 CM |
|---|-------|
| W | 18 CM |
| Н | 11 CM |

**FRYAN ART AMBASSADOR** 