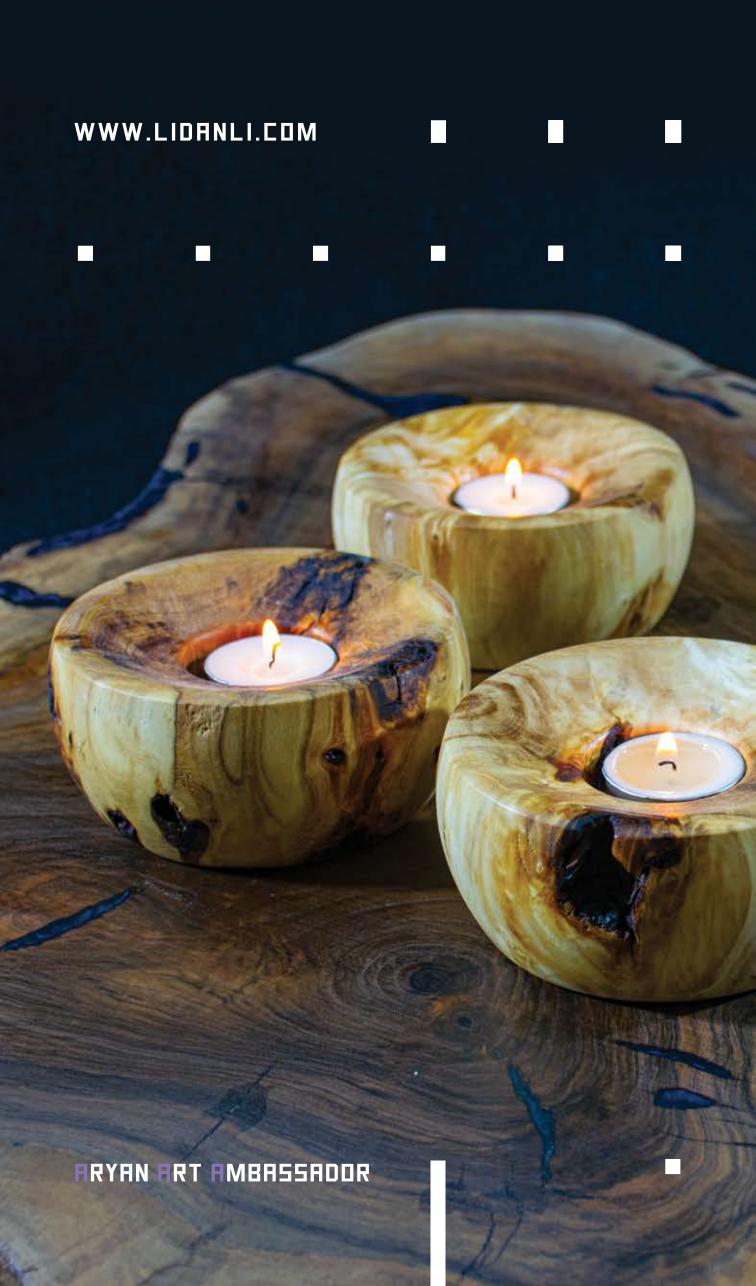

# - MOODEN DECORATIVE ACCESSORIES

WOODEN CANDLE HOLDERS
 (FLOOR & TABLETOP)

### **DIMENSION**

| L | 15 CM |
|---|-------|
| W | 15 CM |
| Н | 15 CW |

# MOYON

| L | 18 CM   |
|---|---------|
| W | 18 CM   |
| Н | 15 5 FM |

ARYAN ART AMBASSADOR

# 30NN

| L | 16 CM  |
|---|--------|
| W | 16 CM  |
| Н | 4.5 CM |

**HRYAN ART AMBASSADOR** 

# MERNPI

| L | 16 CM  |
|---|--------|
| W | 16 CM  |
| Н | 8.5 CM |

ARYAN ART AMBASSADOR

# 7050

| L | 18 CM |
|---|-------|
| W | 18 CM |
| Н | 11 CM |

**FRYAN ART AMBASSADOR** 

### **DIMENSION**

| L | 7 EM |  |
|---|------|--|
| W | 7 EM |  |
| Н | 5 CM |  |

| L | 9 CM |
|---|------|
| W | 9 CM |
| Н | 7 CM |

**HRYAN ART AMBASSADOR** 

# ISN3=LLN

| L | 15 CW |
|---|-------|
| W | 15 CW |
| Н | 5 CM  |

**HRYAN ART AMBASSADOR** 

# SPNTTER

| L | 15 CW |
|---|-------|
| W | 15 CW |
| Н | 5 CM  |

| L | 20.5 CM |
|---|---------|
| W | 20.5 CM |
| Н | 7.5 CM  |

# HELL

| L | 13 CM |
|---|-------|
| W | 13 CM |
| Н | 10 CM |

RRYAN ART AMBASSADOR

| L | 10 CM |
|---|-------|
| W | 10 CM |
| Н | E CM  |

**HRYAN ART AMBASSADOR** 

| L | 18 CM  |
|---|--------|
| W | 18 CM  |
| Н | 8.5 CM |

RYAN ART AMBASSADOR

| L | 8 CM  |
|---|-------|
| W | 8 CM  |
| Н | 10 CM |

| L | 12.5 CM |
|---|---------|
| W | 12.5 CM |
| Н | 7.5 CM  |

**HRYAN ART AMBASSADOR** 

# HOOD

| L | 15 EM  |
|---|--------|
| W | 15 CM  |
| Н | 7.5 CM |