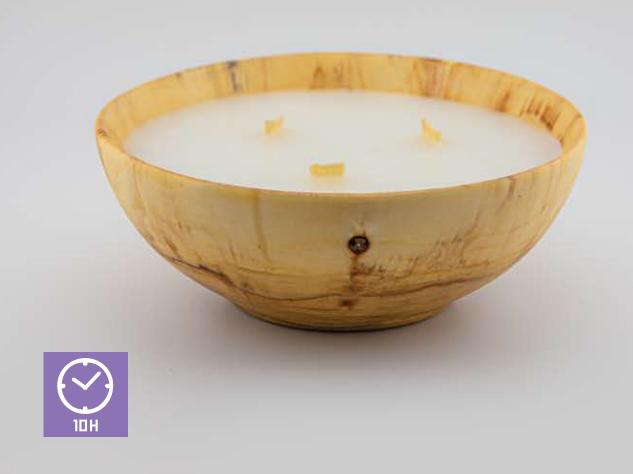

# - MOODEN DECORATIVE ACCESSORIES

- WOODEN CANDLES

### **DIMENSION**

| L | 16 CM |
|---|-------|
| W | 16 CM |
| Н | E CM  |