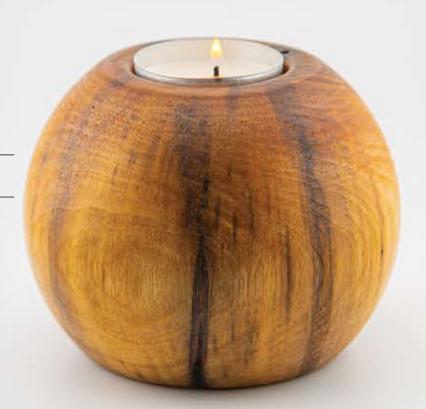

s to transform these natural woods into visually appealing design pieces, characterized by significant thickness, fostering a deeper connection with nature, setting LiDANLi apart. In line with our dedication to environmental protection, we utilize plastic-free packaging in accordance with global standards.

Communication with the customer is at the heart of LiDANLi's endeavors. In the our family, your ideas and perspectives serve as the driving force for our development and progress in production, ensuring that our wooden creations evolve into tangible reality, harmonizing with your creative mental concepts.

# LiDANLi WOOD DESIGN

# - MOODEN DECORATIVE ACCESSORIES

WOODEN CANDLE HOLDERS
 (FLOOR & TABLETOP)







### **DIMENSION**

| L | 15 CM |
|---|-------|
| W | 15 CM |
| Н | 15 CW |



# MOYON

| L | 18 CM   |
|---|---------|
| W | 18 CM   |
| Н | 15 5 FM |







ARYAN ART AMBASSADOR

# 30NN

| L | 16 CM  |
|---|--------|
| W | 16 CM  |
| Н | 4.5 CM |







**HRYAN ART AMBASSADOR** 

# MERNPI

| L | 16 CM  |
|---|--------|
| W | 16 CM  |
| Н | 8.5 CM |







ARYAN ART AMBASSADOR

# 7050

| L | 18 CM |
|---|-------|
| W | 18 CM |
| Н | 11 CM |







**FRYAN ART AMBASSADOR** 

### **DIMENSION**

| L | 7 EM |  |
|---|------|--|
| W | 7 EM |  |
| Н | 5 CM |  |





| L | 9 CM |
|---|------|
| W | 9 CM |
| Н | 7 CM |







**HRYAN ART AMBASSADOR** 

# ISN3=LLN

| L | 15 CW |
|---|-------|
| W | 15 CW |
| Н | 5 CM  |







**HRYAN ART AMBASSADOR** 

# SPNTTER

| L | 15 CW |
|---|-------|
| W | 15 CW |
| Н | 5 CM  |









| L | 20.5 CM |
|---|---------|
| W | 20.5 CM