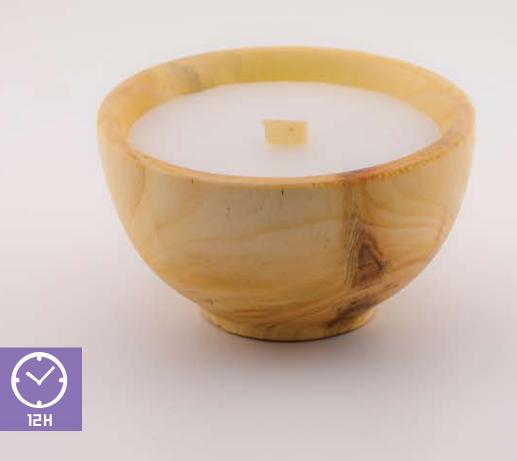

# - MOODEN DECORATIVE ACCESSORIES

- WOODEN CANDLES

### **DIMENSION**

| L | 10 CM |
|---|-------|
| W | 10 CM |
| Н | E CM  |