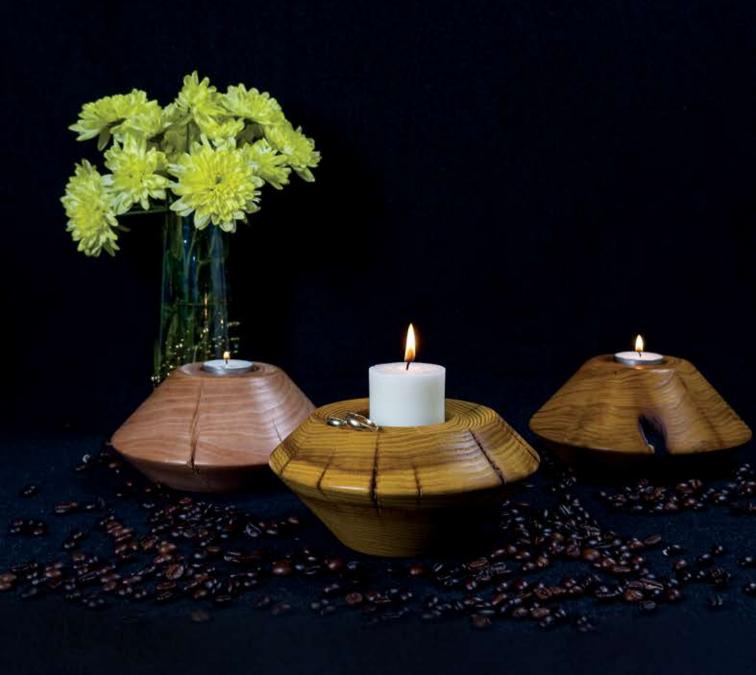

# - MOODEN DECORATIVE ACCESSORIES

WOODEN CANDLE HOLDERS
 (FLOOR & TABLETOP)

# SPNTTER

| L | 15 CW |
|---|-------|
| W | 15 CW |
| Н | 5 CM  |

| L | 20.5 CM |
|---|---------|
| W | 20.5 CM |
| Н | 7.5 CM  |