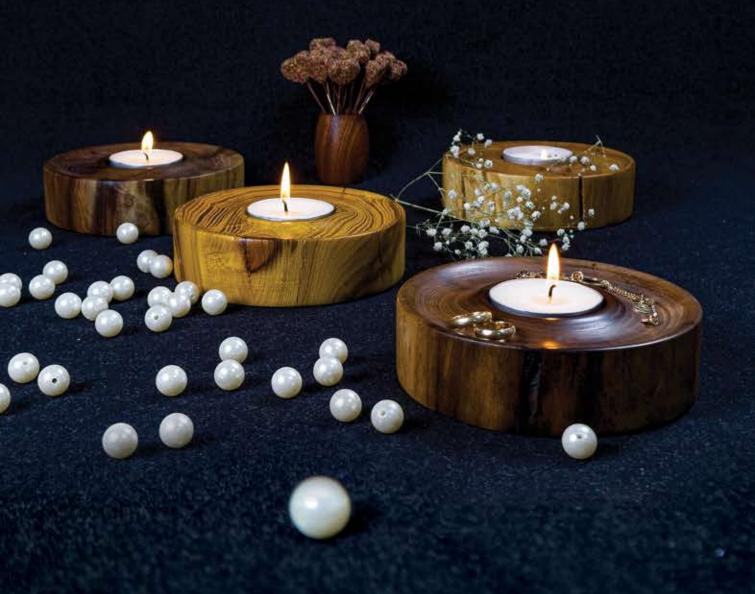

# - MOODEN DECORATIVE ACCESSORIES

WOODEN CANDLE HOLDERS
 (FLOOR & TABLETOP)

### **DIMENSION**

| L | 15 CM |
|---|-------|
| W | 15 CM |
| Н | 15 CW |