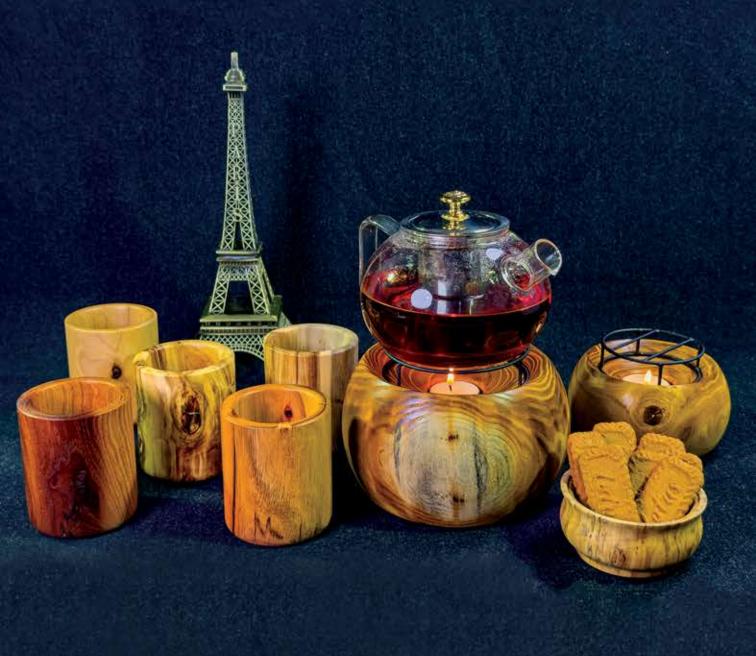

# - MOODEN DECORATIVE ACCESSORIES

WOODEN CANDLE HOLDERS
 (FLOOR & TABLETOP)

### **DIMENSION**

| L | 15 CM |
|---|-------|
| W | 15 CM |
| Н | 15 CW |