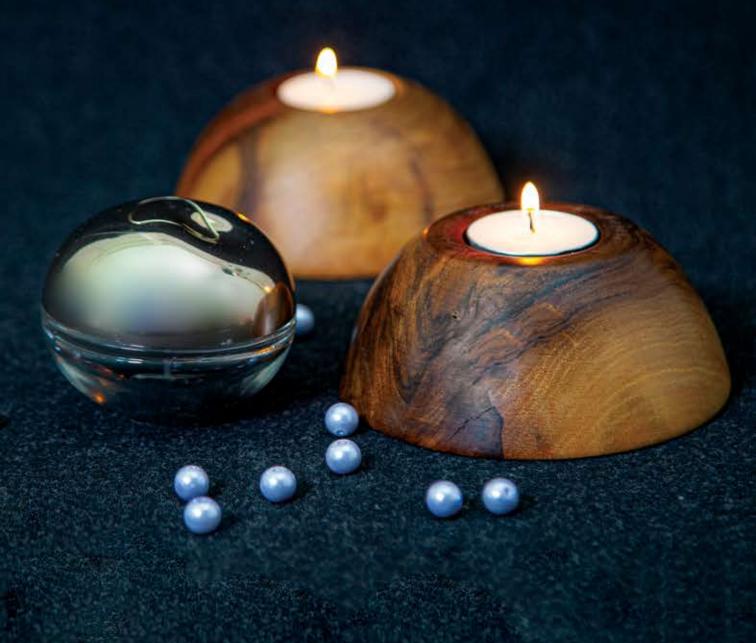

# - MOODEN DECORATIVE ACCESSORIES

WOODEN CANDLE HOLDERS
 (FLOOR & TABLETOP)

# 30NN

| L | 16 CM  |
|---|--------|
| W | 16 CM  |
| Н | 4.5 CM |

**HRYAN ART AMBASSADOR** 