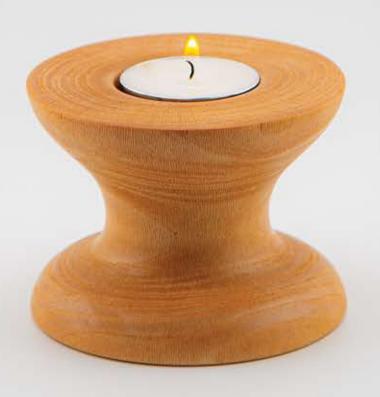

# - MOODEN DECORATIVE ACCESSORIES

WOODEN CANDLE HOLDERS
 (FLOOR & TABLETOP)

### **DIMENSION**

| L | 15 CM |
|---|-------|
| W | 15 CM |
| Н | 15 CW |