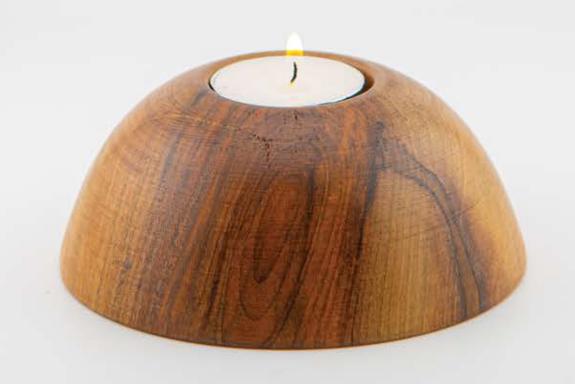

# - MOODEN DECORATIVE ACCESSORIES

WOODEN CANDLE HOLDERS
 (FLOOR & TABLETOP)

# MERNPI

| L | 16 CM  |
|---|--------|
| W | 16 CM  |
| Н | 8.5 CM |

ARYAN ART AMBASSADOR