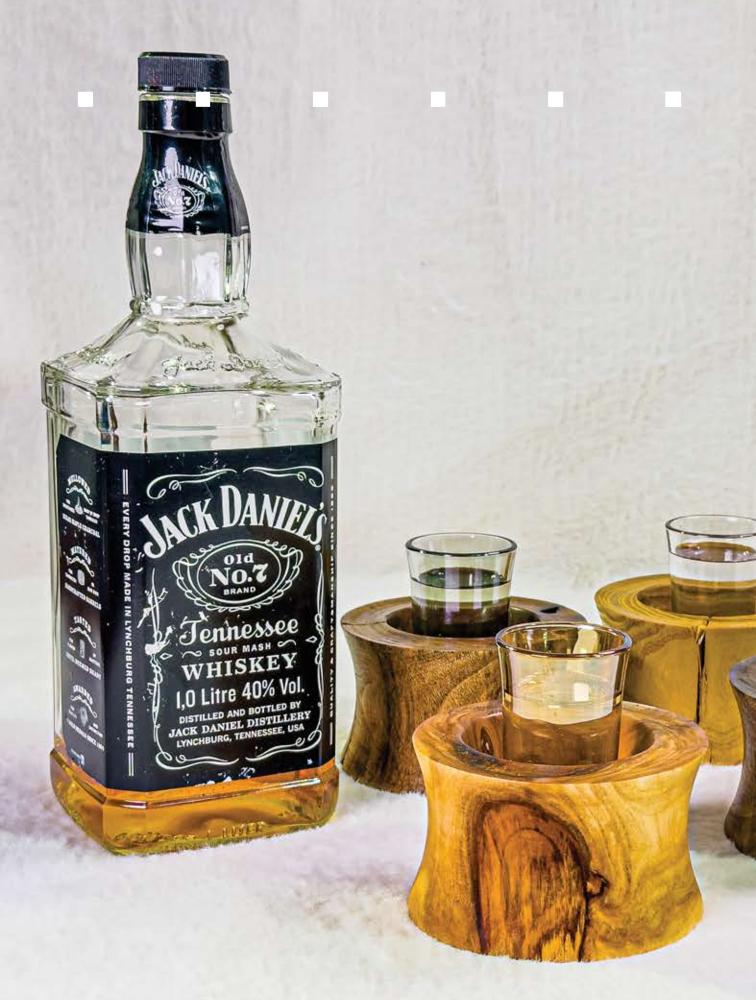

# - MOODEN DECORATIVE ACCESSORIES

WOODEN CANDLE HOLDERS
 (FLOOR & TABLETOP)

### **DIMENSION**

| L | 7 EM |  |
|---|------|--|
| W | 7 EM |  |
| Н | 5 CM |  |

| L | 9 CM |
|---|------|
| W | 9 CM |
| Н | 7 CM |

**HRYAN ART AMBASSADOR** 