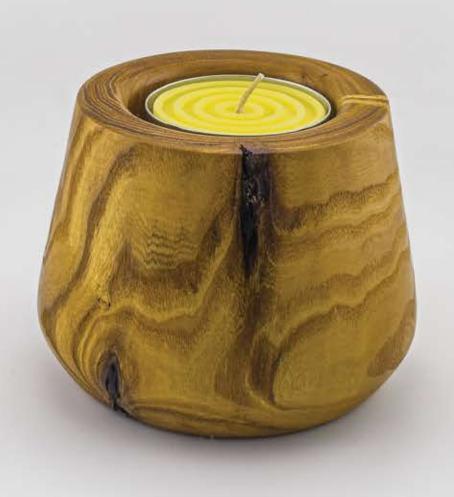

# - MOODEN DECORATIVE ACCESSORIES

WOODEN CANDLE HOLDERS
 (FLOOR & TABLETOP)

### **DIMENSION**

| L | 15 CM |
|---|-------|
| W | 15 CM |
| Н | 15 CW |