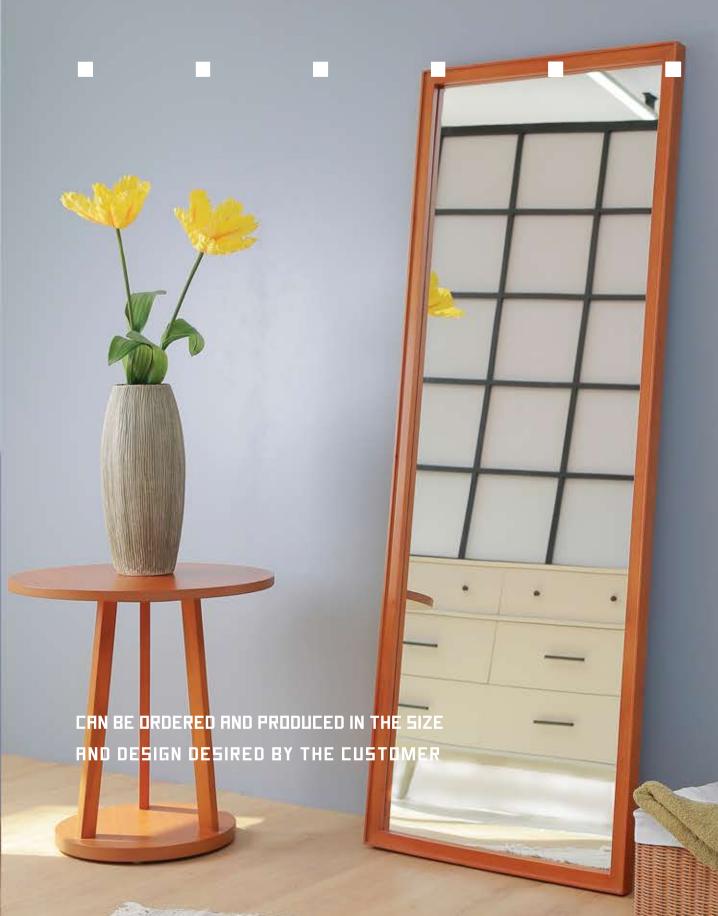

# - MOODEN DECORATIVE ACCESSORIES

- WOODEN MIRRORS

& CLOCKS

CAN BE ORDERED AND PRODUCED IN THE SIZE
AND DESIGN DESIRED BY THE CUSTOMER

# Lianni

CAN BE ORDERED AND PRODUCED IN THE SIZE
AND DESIGN DESIRED BY THE CUSTOMER