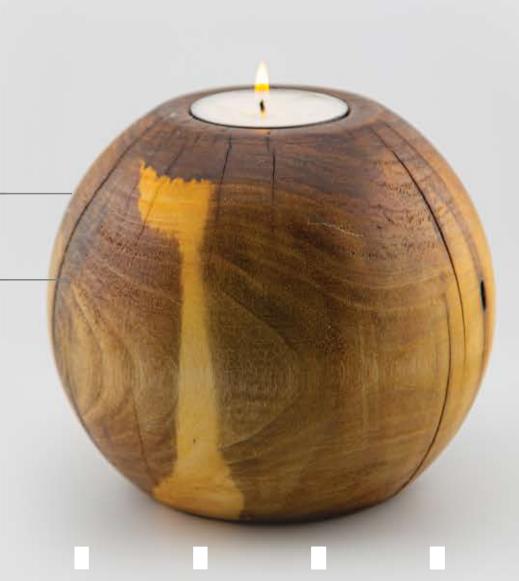

# MOYON

| L | 18 CM   |
|---|---------|
| W | 18 CM   |
| Н | 15 5 FM |

ARYAN ART AMBASSADOR