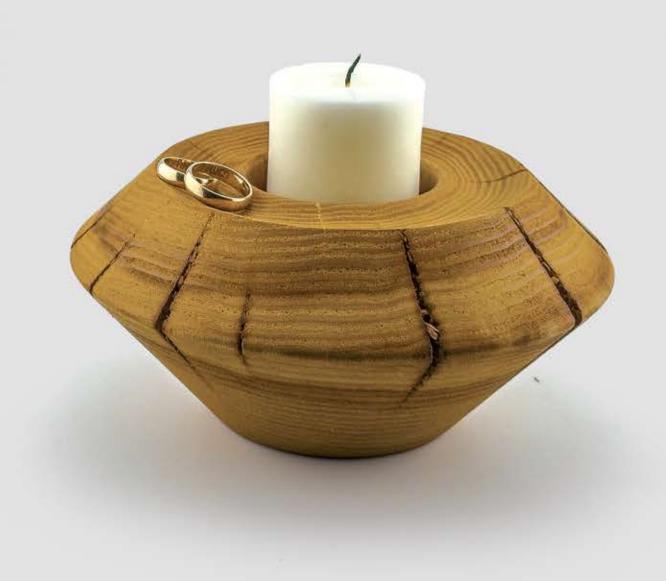

### **DIMENSION**

| L | 15 CM |
|---|-------|
| W | 15 CM |
| Н | 15 CW |

# MOYON

| L | 18 CM   |
|---|---------|
| W | 18 CM   |
| Н | 15 5 FM |

ARYAN ART AMBASSADOR

# 30NN

| L | 16 CM  |
|---|--------|
| W | 16 CM  |
| Н | 4.5 CM |

**HRYAN ART AMBASSADOR** 

# MERNPI

| L | 16 CM  |
|---|--------|
| W | 16 CM  |
| Н | 8.5 CM |

ARYAN ART AMBASSADOR

# 7050

| L | 18 CM |
|---|-------|
| W | 18 CM |
| Н | 11 CM |

**FRYAN ART AMBASSADOR** 

### **DIMENSION**

| L | 7 EM |  |
|---|------|--|
| W | 7 EM |  |
| Н | 5 CM |  |

| L | 9 CM |
|---|------|
| W | 9 CM |
| Н | 7 CM |

**HRYAN ART AMBASSADOR** 

# ISN3=LLN

| L | 15 CW |
|---|-------|
| W | 15 CW |
| Н | 5 CM  |

**HRYAN ART AMBASSADOR** 

# SPNTTER

| L | 15 CW |
|---|-------|
| W | 15 CW |
| Н | 5 CM  |

| L | 20.5 CM |
|---|---------|
| W | 20.5 CM |
| Н | 7.5 CM  |

# HELL

| L | 13 CM |
|---|-------|
| W | 13 CM |
| Н | 10 CM |

RRYAN ART AMBASSADOR

| L | 10 CM |
|---|-------|
| W | 10 CM |
| Н | E CM  |

**HRYAN ART AMBASSADOR** 

| L | 18 CM  |
|---|--------|
| W | 18 CM  |
| Н | 8.5 CM |

RYAN ART AMBASSADOR

| L | 8 CM  |
|---|-------|
| W | 8 CM  |
| Н | 10 CM |

| L | 12.5 CM |
|---|---------|
| W | 12.5 CM |
| Н | 7.5 CM  |

**HRYAN ART AMBASSADOR** 

# HOOD

| L | 15 EM  |
|---|--------|
| W | 15 CM  |
| Н | 7.5 CM |