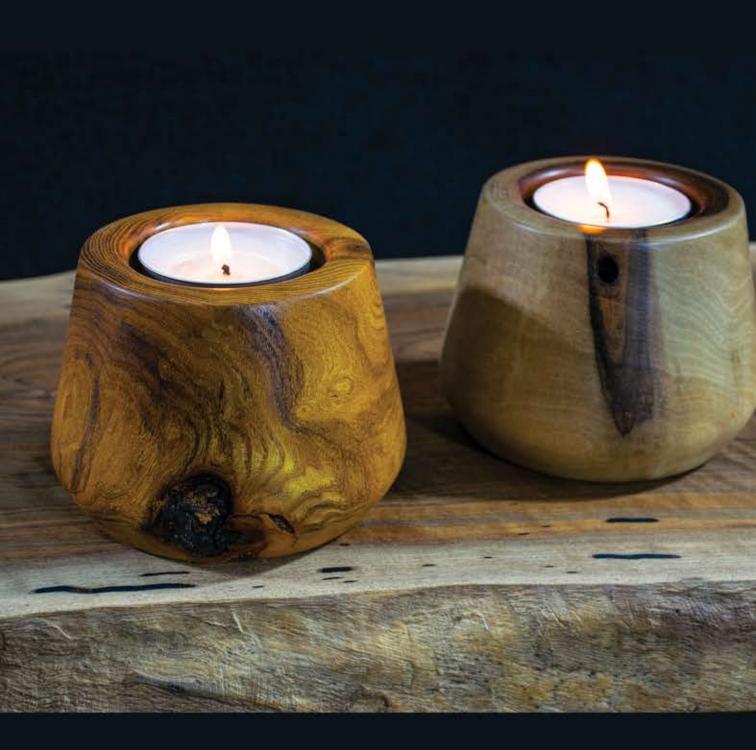

# MERNPI

| L | 16 CM  |
|---|--------|
| W | 16 CM  |
| Н | 8.5 CM |

ARYAN ART AMBASSADOR