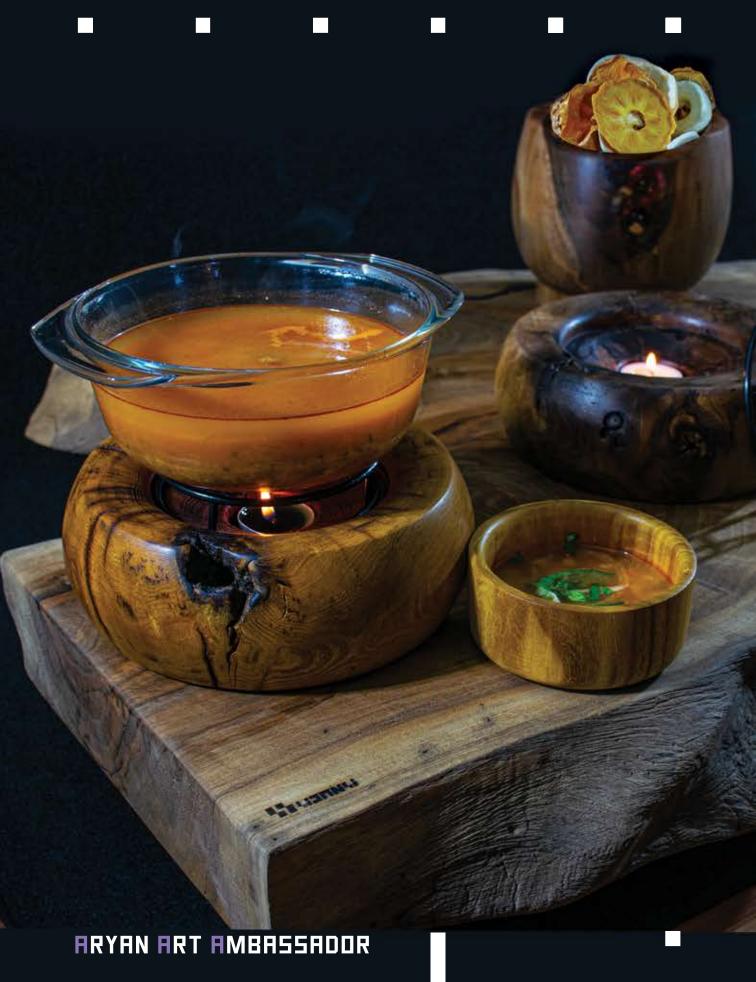

# MOYON

| L | 18 CM   |
|---|---------|
| W | 18 CM   |
| Н | 15 5 FM |

ARYAN ART AMBASSADOR