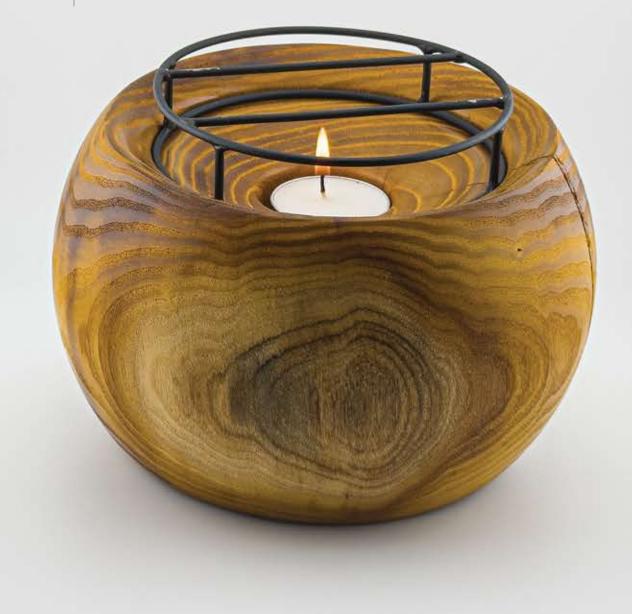

# - MOODEN DECORATIVE ACCESSORIES

WOODEN CANDLE HOLDERS
 (FLOOR & TABLETOP)

### **DIMENSION**

| L | 15 CM |
|---|-------|
| W | 15 CM |
| Н | 15 CW |