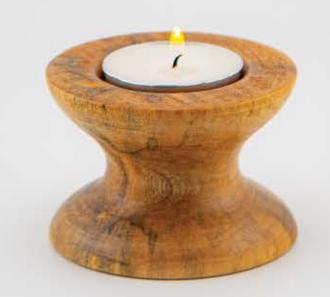

# - MOODEN DECORATIVE ACCESSORIES

WOODEN CANDLE HOLDERS
 (FLOOR & TABLETOP)

### **DIMENSION**

| L | 7 EM |  |
|---|------|--|
| W | 7 EM |  |
| Н | 5 CM |  |

| L | 9 CM |
|---|------|
| W | 9 CM |
| Н | 7 CM |

**HRYAN ART AMBASSADOR** 