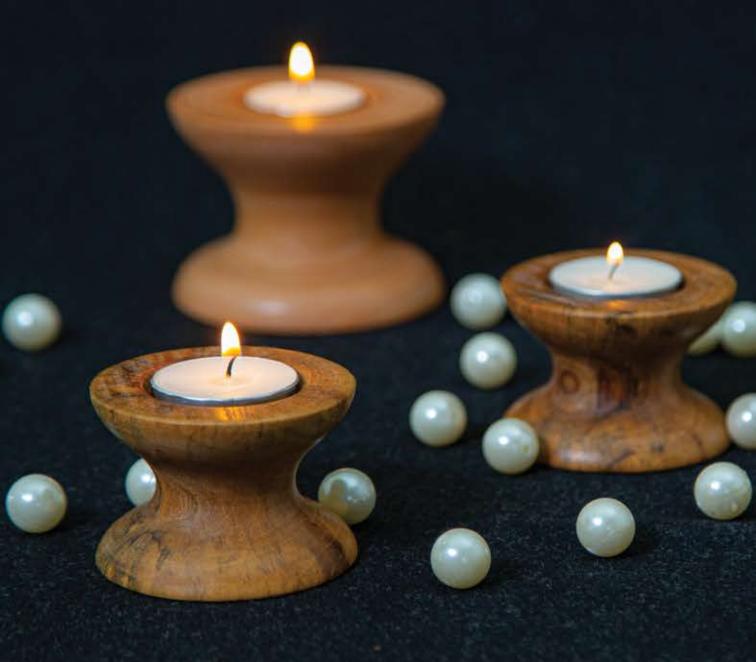

# - MOODEN DECORATIVE ACCESSORIES

WOODEN CANDLE HOLDERS
 (FLOOR & TABLETOP)

### **DIMENSION**

| L | 7 EM |  |
|---|------|--|
| W | 7 EM |  |
| Н | 5 CM |  |

| L | 9 CM |
|---|------|
| W | 9 CM |
| Н | 7 CM |

**HRYAN ART AMBASSADOR** 