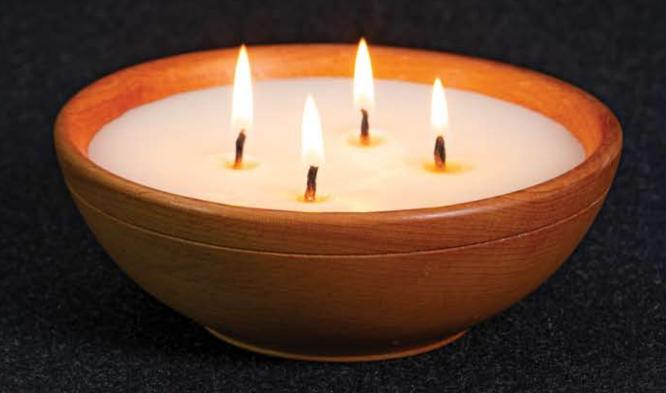

# - MOODEN DECORATIVE ACCESSORIES

- WOODEN CANDLES

### **DIMENSION**

| L | 16 CM |
|---|-------|
| W | 16 CM |
| Н | E CM  |