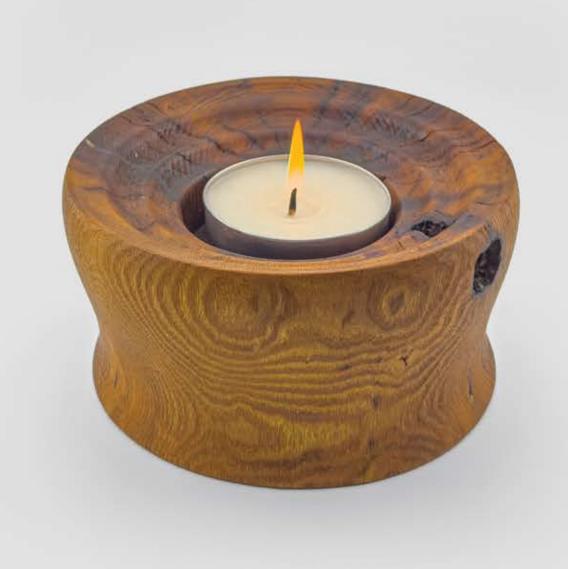

7 CM |







**HRYAN ART AMBASSADOR** 

# ISN3=LLN

| L | 15 CW |
|---|-------|
| W | 15 CW |
| Н | 5 CM  |







**HRYAN ART AMBASSADOR** 

# SPNTTER

| L | 15 CW |
|---|-------|
| W | 15 CW |
| Н | 5 CM  |









| L | 20.5 CM |
|---|---------|
| W | 20.5 CM |
| Н | 7.5 CM  |







# HELL

| L | 13 CM |
|---|-------|
| W | 13 CM |
| Н | 10 CM |







RRYAN ART AMBASSADOR



| L | 10 CM |
|---|-------|
| W | 10 CM |
| Н | E CM  |







**HRYAN ART AMBASSADOR** 



| L | 18 CM  |
|---|--------|
| W | 18 CM  |
| Н | 8.5 CM |







RYAN ART AMBASSADOR



| L | 8 CM  |
|---|-------|
| W | 8 CM  |
| Н | 10 CM |









| L | 12.5 CM |
|---|---------|
| W | 12.5 CM |
| Н | 7.5 CM  |







**HRYAN ART AMBASSADOR** 

# HOOD

| L | 15 EM  |
|---|--------|
| W | 15 CM  |
| Н | 7.5 CM |



# - MOODEN DECORATIVE ACCESSORIES

- WOODEN TABLE & FLOOR LAMPS









CAN BE ORDERED AND PRODUCED IN THE SIZE AND DESIGN DESIRED BY THE CUSTOMER

HRYAN ART AMBASSADOR







# LiDANLi WOOD DESIGN

# - MOODEN DECORATIVE ACCESSORIES

- WOODEN MIRRORS

& CLOCKS









CAN BE ORDERED AND PRODUCED IN THE SIZE
AND DESIGN DESIRED BY THE CUSTOMER



# 





# Lianni









CAN BE ORDERED AND PRODUCED IN THE SIZE
AND DESIGN DESIRED BY THE CUSTOMER





# LiDANLi WOOD DESIGN

# - MOODEN DECORATIVE ACCESSORIES

- WOODEN CANDLES









### Lidanli Wood design



### **DIMENSION**

| L | 10 CM |
|---|-------|
| W | 10 CM |
| Н | E CM  |







## Lidanli Wood Design



### **DIMENSION**

| L | 16 CM |
|---|-------|
| W | 16 CM |
| Н | E CM  |



# LiDANLi WOOD DESIGN

# - MOODEN DECORATIVE A