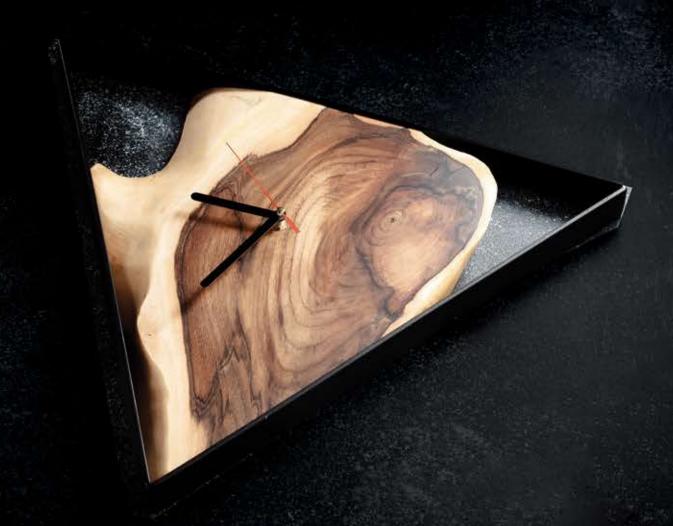

# - MOODEN DECORATIVE ACCESSORIES

- WOODEN MIRRORS

& CLOCKS

CAN BE ORDERED AND PRODUCED IN THE SIZE
AND DESIGN DESIRED BY THE CUSTOMER