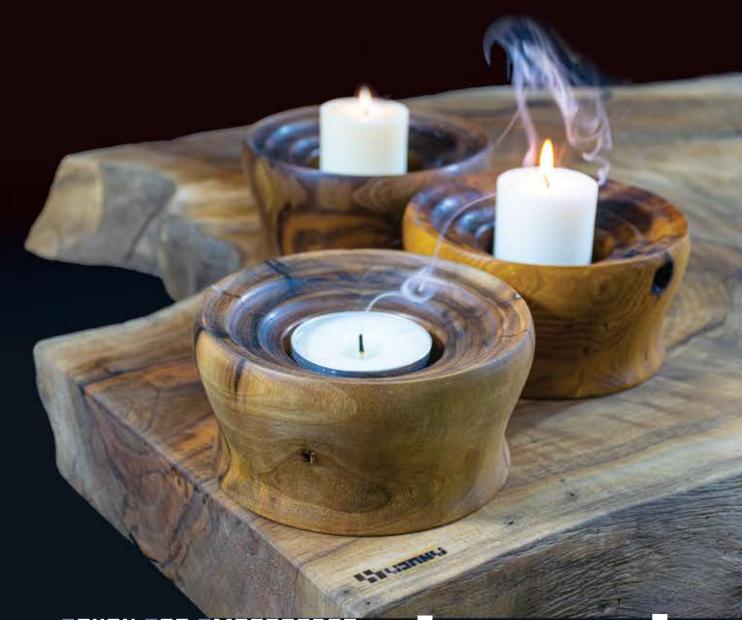

|---|------|--|
| W | 7 EM |  |
| Н | 5 CM |  |





| L | 9 CM |
|---|------|
| W | 9 CM |
| Н | 7 CM |







**HRYAN ART AMBASSADOR** 

# ISN3=LLN

| L | 15 CW |
|---|-------|
| W | 15 CW |
| Н | 5 CM  |







**HRYAN ART AMBASSADOR** 

# SPNTTER

| L | 15 CW |
|---|-------|
| W | 15 CW |
| Н | 5 CM  |









| L | 20.5 CM |
|---|---------|
| W | 20.5 CM |
| Н | 7.5 CM  |







# HELL

| L | 13 CM |
|---|-------|
| W | 13 CM |
| Н | 10 CM |







RRYAN ART AMBASSADOR



| L | 10 CM |
|---|-------|
| W | 10 CM |
| Н | E CM  |







**HRYAN ART AMBASSADOR** 



| L | 18 CM  |
|---|--------|
| W | 18 CM  |
| Н | 8.5 CM |







RYAN ART AMBASSADOR



| L | 8 CM  |
|---|-------|
| W | 8 CM  |
| Н | 10 CM |









| L | 12.5 CM |
|---|---------|
| W | 12.5 CM |
| Н | 7.5 CM  |







**HRYAN ART AMBASSADOR** 

# HOOD

| L | 15 EM  |
|---|--------|
| W | 15 CM  |
| Н | 7.5 CM |



# - MOODEN DECORATIVE ACCESSORIES

- WOODEN TABLE & FLOOR LAMPS









CAN BE ORDERED AND PRODUCED IN THE SIZE AND DESIGN DESIRED BY THE CUSTOMER

HRYAN ART AMBASSADOR







# LiDANLi WOOD DESIGN

# - MOODEN DECORATIVE ACCESSORIES

- WOODEN MIRRORS

& CLOCKS









CAN BE ORDERED AND PRODUCED IN THE SIZE
AND DESIGN DESIRED BY THE CUSTOMER



# 





# Lianni









CAN BE ORDERED AND PRODUCED IN THE SIZE
AND DESIGN DESIRED BY THE CUSTOMER





# LiDANLi WOOD DESIGN

# - MOODEN DECORATIVE ACCESSORIES

- WOODEN CANDLES









### Lidanli Wood design



### **DIMENSION**

| L | 10 CM |
|---|-------|
| W | 10 CM |
| Н | E CM  |







## Lidanli Wood Design



### **DIMENSION**

| L | 1