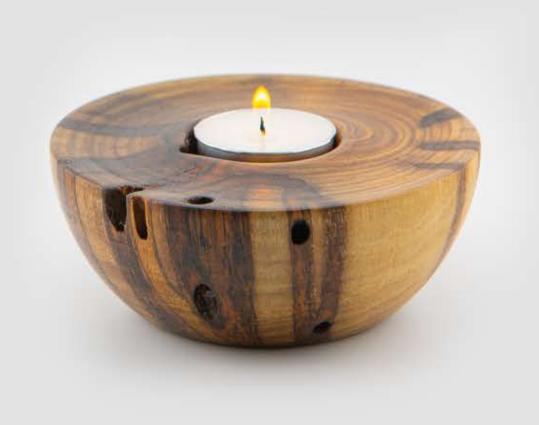

| 15 CM |
|---|-------|
| W | 15 CM |
| Н | 15 CW |



# MOYON

| L | 18 CM   |
|---|---------|
| W | 18 CM   |
| Н | 15 5 FM |







ARYAN ART AMBASSADOR

# 30NN

| L | 16 CM  |
|---|--------|
| W | 16 CM  |
| Н | 4.5 CM |







**HRYAN ART AMBASSADOR** 

# MERNPI

| L | 16 CM  |
|---|--------|
| W | 16 CM  |
| Н | 8.5 CM |







ARYAN ART AMBASSADOR

# 7050

| L | 18 CM |
|---|-------|
| W | 18 CM |
| Н | 11 CM |







**FRYAN ART AMBASSADOR** 

### **DIMENSION**

| L | 7 EM |  |
|---|------|--|
| W | 7 EM |  |
| Н | 5 CM |  |





| L | 9 CM |
|---|------|
| W | 9 CM |
| Н | 7 CM |







**HRYAN ART AMBASSADOR** 

# ISN3=LLN

| L | 15 CW |
|---|-------|
| W | 15 CW |
| Н | 5 CM  |







**HRYAN ART AMBASSADOR** 

# SPNTTER

| L | 15 CW |
|---|-------|
| W | 15 CW |
| Н | 5 CM  |









| L | 20.5 CM |
|---|---------|
| W | 20.5 CM |
| Н | 7.5 CM  |







# HELL

| L | 13 CM |
|---|-------|
| W | 13 CM |
| Н | 10 CM |







RRYAN ART AMBASSADOR



| L | 10 CM |
|---|-------|
| W | 10 CM |
| Н | E CM  |







**HRYAN ART AMBASSADOR** 



| L | 18 CM  |
|---|--------|
| W | 18 CM  |
| Н | 8.5 CM |







RYAN ART AMBASSADOR



| L | 8 CM  |
|---|-------|
| W | 8 CM  |
| Н | 10 CM |









| L | 12.5 CM |
|---|---------|
| W | 12.5 CM |
| Н | 7.5 CM  |







**HRYAN ART AMBASSADOR** 

# HOOD

| L | 15 EM  |
|---|--------|
| W | 15 CM  |
| Н | 7.5 CM |



# - MOODEN DECORATIVE ACCESSORIES

- WOODEN TABLE & FLOOR LAMPS









CAN BE ORDERED AND PRODUCED IN THE SIZE AND DESIGN DESIRED BY THE CUSTOMER

HRYAN ART AMBASSADOR







# LiDANLi WOOD DESIGN

# - MOODEN