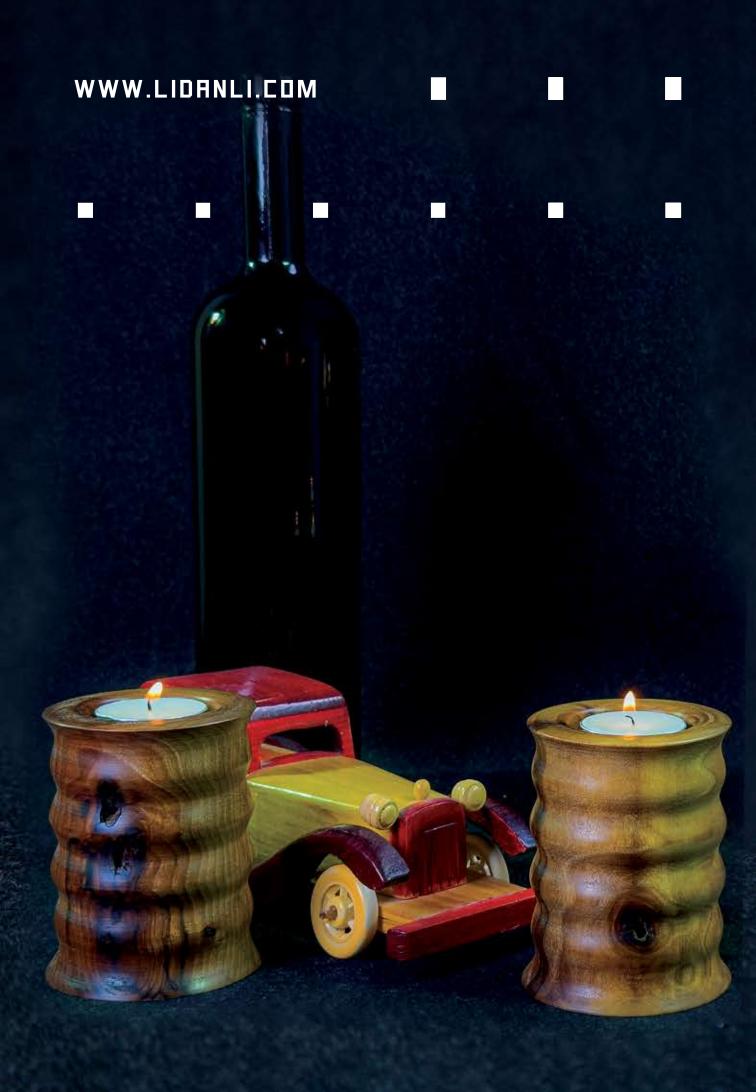

# - MOODEN DECORATIVE ACCESSORIES

WOODEN CANDLE HOLDERS
 (FLOOR & TABLETOP)

### **DIMENSION**

| L | 15 CM |
|---|-------|
| W | 15 CM |
| Н | 15 CW |

# MOYON

| L | 18 CM   |
|---|---------|
| W | 18 CM   |
| Н | 15 5 FM |

ARYAN ART AMBASSADOR

# 30NN

| L | 16 CM  |
|---|--------|
| W | 16 CM  |
| Н | 4.5 CM |

**HRYAN ART AMBASSADOR** 

# MERNPI

| L | 16 CM  |
|---|--------|
| W | 16 CM  |
| Н | 8.5 CM |

ARYAN ART AMBASSADOR

# 7050

| L | 18 CM |
|---|-------|
| W | 18 CM |
| Н | 11 CM |

**FRYAN ART AMBASSADOR** 

### **DIMENSION**

| L | 7 EM |  |
|---|------|--|
| W | 7 EM |  |
| Н | 5 CM |  |

| L | 9 CM |
|---|------|
| W | 9 CM |
| Н | 7 CM |

**HRYAN ART AMBASSADOR** 

# ISN3=LLN

| L | 15 CW |
|---|-------|
| W | 15 CW |
| Н | 5 CM  |

**HRYAN ART AMBASSADOR** 

# SPNTTER

| L | 15 CW |
|---|-------|
| W | 15 CW |
| Н | 5 CM  |

| L | 20.5 CM |
|---|---------|
| W | 20.5 CM |
| Н | 7.5 CM  |

# HELL

| L | 13 CM |
|---|-------|
| W | 13 CM |
| Н | 10 CM |

RRYAN ART AMBASSADOR

| L | 10 CM |
|---|-------|
| W | 10 CM |
| Н | E CM  |

**HRYAN ART AMBASSADOR** 

| L | 18 CM  |
|---|--------|
| W | 18 CM  |
| Н | 8.5 CM |

RYAN ART AMBASSADOR

| L | 8 CM  |
|---|-------|
| W | 8 CM  |
| Н | 10 CM |

| L | 12.5 CM |
|---|---------|
| W | 12.5 CM |
| Н | 7.5 CM  |

**HRYAN ART AMBASSADOR** 

# HOOD

| L | 15 EM  |
|---|--------|
| W | 15 CM  |
| Н | 7.5 CM |