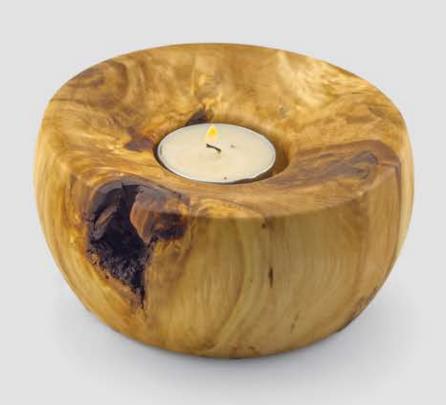

# - MOODEN DECORATIVE ACCESSORIES

WOODEN CANDLE HOLDERS
 (FLOOR & TABLETOP)

### **DIMENSION**

| L | 15 CM |
|---|-------|
| W | 15 CM |
| Н | 15 CW |