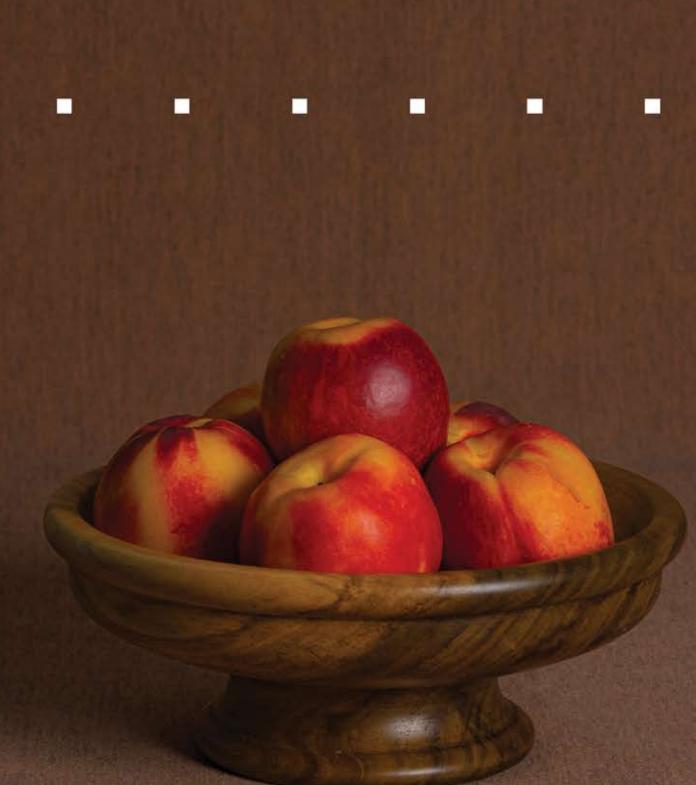

# WOODEN TABLEWARE

WOODEN DISHES

## PEONY

### DIMENSION

| L | 55 CW  | 19 CM  | 16 CM  |
|---|--------|--------|--------|
| W | 25 CW  | 19 CM  | 16 CM  |
| Н | 6.5 CM | 5.5 CM | 4.5 CM |