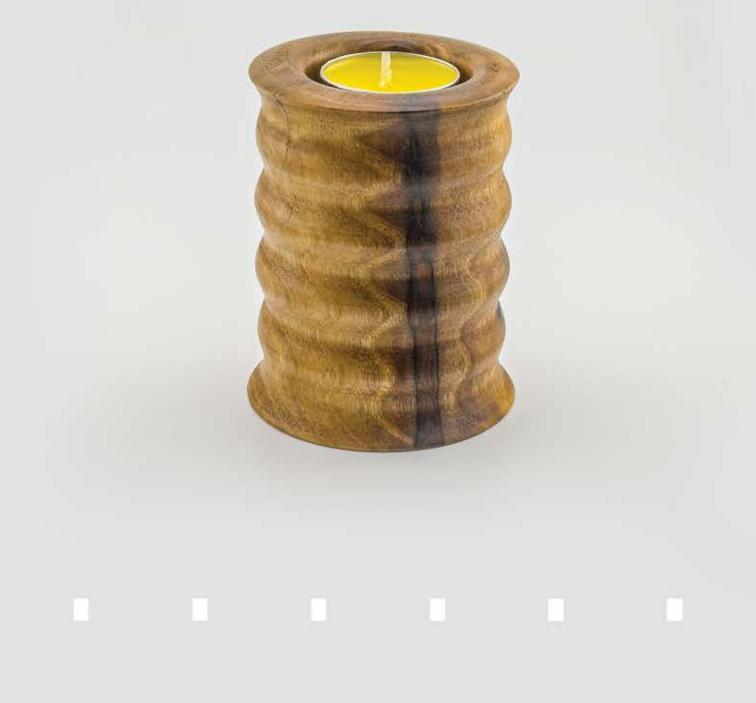

## MERUSI

| DI | М | F | Ν | 5 | Ш | Ν |  |
|----|---|---|---|---|---|---|--|
|    |   | - |   | - |   |   |  |

| L | 16 CM  |  |
|---|--------|--|
| W | 16 CM  |  |
| Н | 8.5 CM |  |

### WWW.LIDANLI.COM