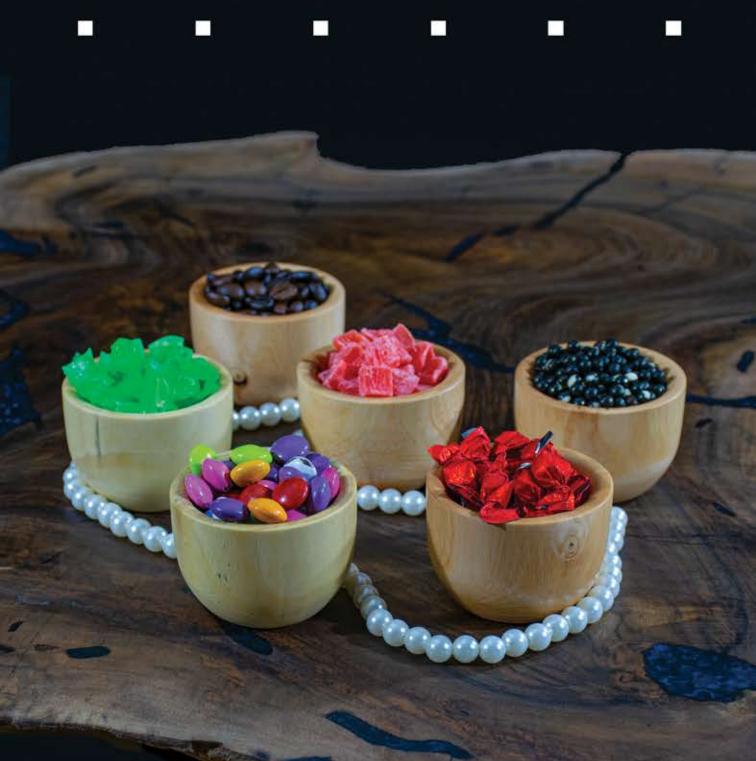

ART AMBASSADOR



## NSTER

### DIMENSION

| L | 26 CM |
|---|-------|
| W | 26 CM |
| Н | 11 EM |



. . . . . .

## 

### WWW.LIDANLI.COM

### RYAN RRT RMBASSADOR



### Lidanli Wood Design

## 

### DIMENSION

| L | 24.5 CM | 20.5 CM | 16.5 CM | 12.5 CM |
|---|---------|---------|---------|---------|
| W | 24.5 CM | 20.5 CM | 16.5 CM | 12.5 CM |
| н | 7.5 EM  | 7.5 CM  | 7.5 CM  | 7.5 EM  |



# 

### WWW.LIDANLI.COM



### RYAN RRT RMBASSADOR



# JNSMINE

| D | Ν | Λ | E | Ν | 5 |  | Ν |  |
|---|---|---|---|---|---|--|---|--|
|   |   |   | _ |   |   |  |   |  |

| L | 18 CM |
|---|-------|
| W | 18 CM |
| Н | 11 EM |



# 

### WWW.LIDANLI.COM

20

### RYAN ART AMBASSADOR

## CLOVER

### DIMENSION

| L | 18 CM |  |
|---|-------|--|
| W | 18 CM |  |
| Н | 15 EM |  |











1







2.....

### RYAN RRT RMBASSADOR



### Lidanli Wood Design

## LEVY

| DIMENSION |      |  |
|-----------|------|--|
| L         | 7 CM |  |
| W         | 7 EM |  |
| Н         | 5 CM |  |







### RYAN ART RMBASSADOR



# LYLY

| D |  | Ν | E | N | 5 |  | Ν |  |
|---|--|---|---|---|---|--|---|--|
|   |  |   |   |   |   |  |   |  |

| L | 18 CM |
|---|-------|
| W | 18 CM |
| Н | 9 CM  |







### RYAN RT MBASSADOR



# LOTUS

DIMENSION

| L | 16 CM |  |  |
|---|-------|--|--|
| W | 16 CM |  |  |
| Н | БСМ   |  |  |







### RYAN RRT RMBASSADOR





## PEONY

### DIMENSION

| L | 55 CW  | 19 CM  | 16 CM  |
|---|--------|--------|--------|
| W | 25 CW  | 19 CM  | 16 CM  |
| Н | 6.5 CM | 5.5 CM | 4.5 CM |







### RYAN RRT RMBASSADOR



### Lidanli Wood Design

| DIN | IENSION |