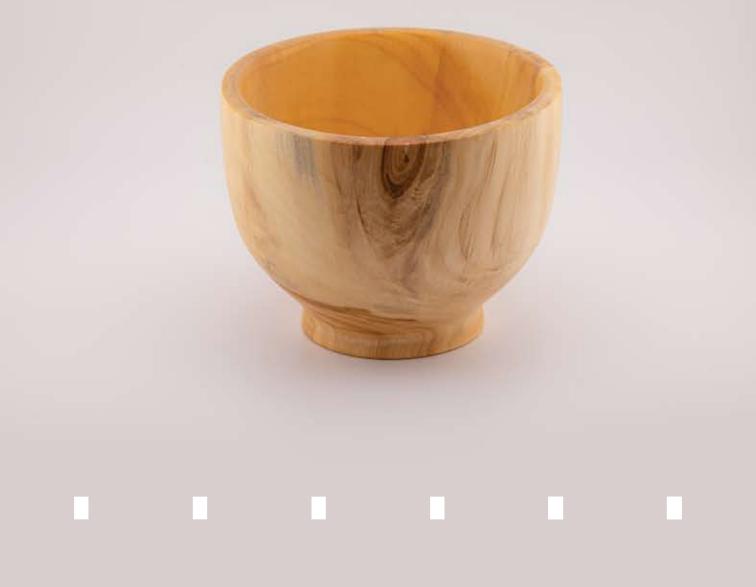

al designs to transform these natural woods into visually appealing design pieces, characterized by significant thickness, fostering a deeper connection with nature, setting LiDANLi apart. In line with our dedication to environmental protection, we utilize plastic-free packaging in accordance with global standards.

Communication with the customer is at the heart of

LiDANLi's endeavors. In the our family, your ideas and perspectives serve as the driving force for our development and progress in production, ensuring that our wooden creations evolve into tangible reality, harmonizing with your creative mental concepts.

# WOODEN TABLEWARE

WOODEN DISHES





























### RYAN RRT RMBASSADOR



# VIOLET

| IN | IE | Ν | 5 | Ν |
|----|----|---|---|---|
|    |    |   |   |   |



## 

WWW.LIDANLI.COM

### RYAN ART AMBASSADOR



### Lidanli Wood Design

## LNNTNN

| DIMENSION |       |  |  |  |
|-----------|-------|--|--|--|
| L         | 11 EM |  |  |  |
| W         | 11 EM |  |  |  |
| Н         | 5 EM  |  |  |  |





### RYAN ART AMBASSADOR



## YUCCN

### DIMENSION

| L | 35 CM |
|---|-------|
| W | 35 CW |
| Н | MJ E  |



盲

## 

### WWW.LIDANLI.COM

### RYAN ART AMBASSADOR





1

## 

### DIMENSION

| L | 42 CM |  |
|---|-------|--|
| W | 42 CM |  |
| Н | 7 EM  |  |





a. 2. 2

### ARYAN ART AMBASSADOR

## CNMELLIN

DIMENSION

| L | 16 CM  |
|---|--------|
| W | 16 CM  |
| Н | 8.5 CM |









### RYAN ART AMBASSADOR



## NSTER

### DIMENSION

| L | 26 CM |
|---|-------|
| W | 26 CM |
| Н | 11 EM |



. . . . . .

## 

### WWW.LIDANLI.COM

### RYAN R