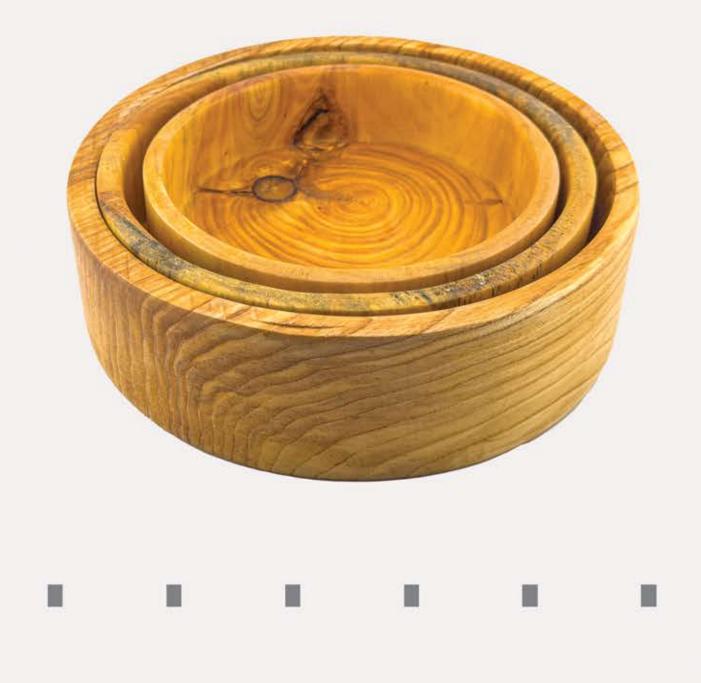

## 

### DIMENSION

| L | 24.5 CM | 20.5 CM | 16.5 CM | 12.5 CM |
|---|---------|---------|---------|---------|
| W | 24.5 CM | 20.5 CM | 16.5 CM | 12.5 CM |
| н | 7.5 EM  | 7.5 CM  | 7.5 CM  | 7.5 EM  |