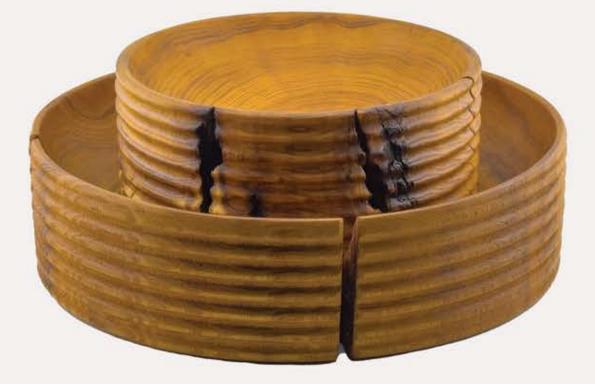

## LIDANLI WOOD DESIGN

# FLORN

#### DIMENSION

| L | 8 CM  |  |
|---|-------|--|
| W | 8 CM  |  |
| Н | 10 CM |  |









### RYAN RRT RMBASSADDR





LIDANLI 
WOOD
DESIGN

## NNGELICN

DIMENSION

| L | 35 CM | 25 CM |
|---|-------|-------|
| W | 35 CM | 25 CM |
| Н | 8 CM  | 9 EM  |









### RYAN ART AMBASSADOR



# LIDANLI WOOD DESIGN

### TULIP

### DIMENSION

| L | 18 CM  |
|---|--------|
| W | 18 CM  |
| Н | 8.5 CM |







1

#### **ARYAN ART AMBASSADOR**





# LNVENDER

| DIMENSION |       |  |  |
|-----------|-------|--|--|
| L         | 10 EM |  |  |
| W         | 10 CM |  |  |
| Н         | 6 CM  |  |  |







1

### RYAN ART AMBASSADOR



LIDANLI WOOD DESIGN 

## SUMUS

DIMENSION

| L | MJ 62 | 20 CM |
|---|-------|-------|
| W | MJ 62 | 50 CM |
| Н | 8 CM  | 8 CM  |













1



LiDANLi WOOD DESIGN

# WOODEN TABLEWARE

-WOODEN APPETIZER & SERVING TRAYS











.









### WWW.LIDRNLI.COM



### **1.12101N1.**

### WWW.LIDANLI.COM

CAN BE ORDERED AND PRODUCED IN THE SIZE AND DESIGN DESIRED BY THE CUSTOMER

### RYAN RT MBASSADOR





### Lie IIIN Li

### WWW.LIDANLI.COM

CRN BE ORDERED AND PRODUCED IN THE SIZE AND DESIGN DESIRED BY THE CUSTOMER

### RYAN RRT RMBASSADOR



# 

### WWW.LIDANLI.COM

CAN BE ORDERED THU PRODUCED IN THE SIZE AND DESIGN DESIDED BY THE CUSTOMER

### RYAN BRT BMBASSADOR



# .;ЭПN!.;

### WWW.LIDANLI.COM

CRN BE ORDERED AND PRODUCED IN THE SIZE AND DESIGN DESIRED BY THE CUSTOMER



# 

#### WWW.LIDANLI.COM

CRN BE URDERED AND PRODUCED IN THE SIZE AND DESIGN DESIRED BY THE CUSTOMER



### ARYAN ART AMBASSADOR





# Lis