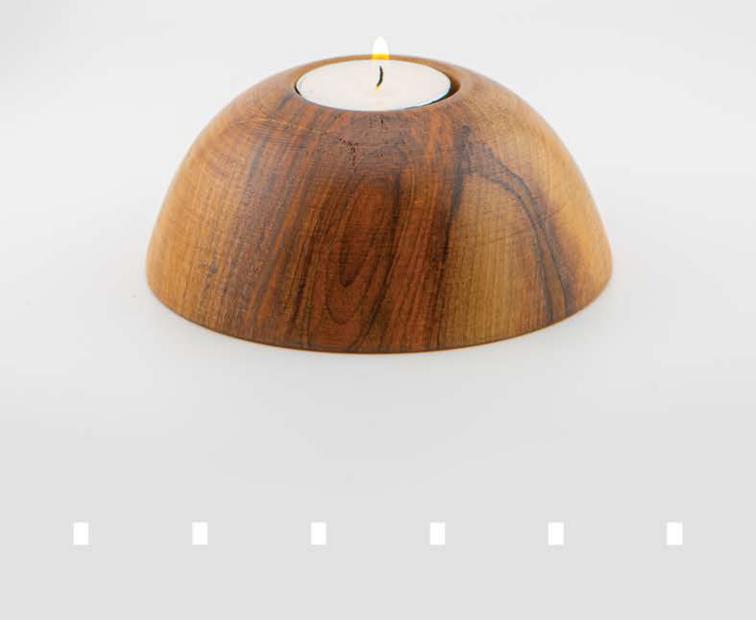

## - WOODEN DECORATIVE ACCESSORIES

 WOODEN CANDLE HOLDERS (FLOOR & TABLETOP)

1:2015

### WWW.LIDANLI.COM

### ARYAN ART AMBASSADOR

### DIMENSION

| L | 15 EM |
|---|-------|
| W | 15 EM |
| Н | 12 CM |