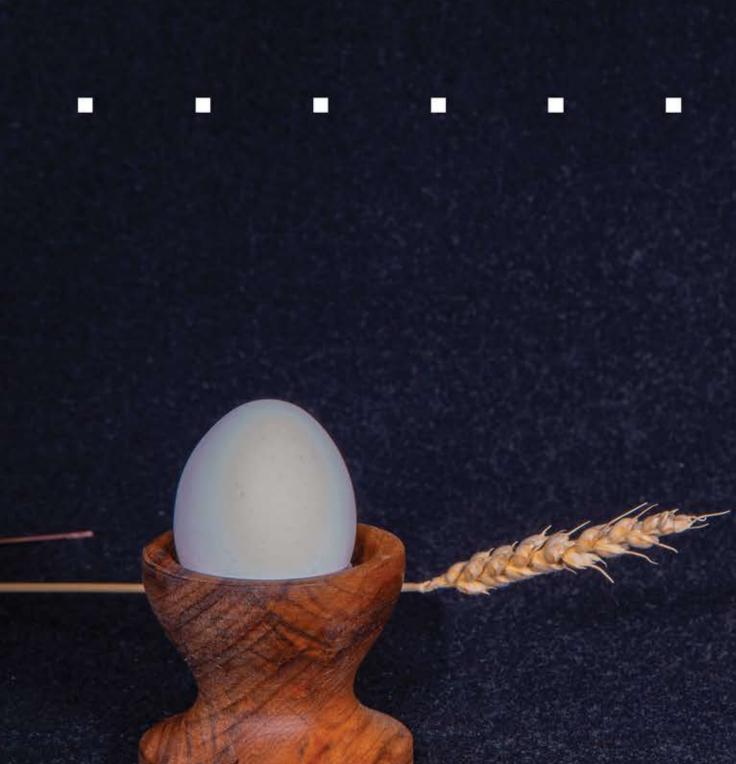

| 7 CM |  |
| W         | 7 EM |  |
| Н         | 5 CM |  |







### RYAN ART RMBASSADOR



# LYLY

| D |  | Ν | E | N | 5 |  | Ν |  |
|---|--|---|---|---|---|--|---|--|
|   |  |   |   |   |   |  |   |  |

| L | 18 CM |
|---|-------|
| W | 18 CM |
| Н | 9 CM  |







### RYAN RT MBASSADOR



# LOTUS

DIMENSION

| L | 16 CM |  |  |
|---|-------|--|--|
| W | 16 CM |  |  |
| Н | БСМ   |  |  |







### RYAN RRT RMBASSADOR





## PEONY

### DIMENSION

| L | 55 CW  | 19 CM  | 16 CM  |
|---|--------|--------|--------|
| W | 25 CW  | 19 CM  | 16 CM  |
| Н | 6.5 CM | 5.5 CM | 4.5 CM |







### RYAN RRT RMBASSADOR



### Lidanli Wood Design

| DIN | IENSION |       |  |
|-----|---------|-------|--|
| L   | 9 CM    | <br>- |  |
| W   | 9 CM    |       |  |
| Н   | БСМ     |       |  |







### RYAN ART BMBASSADOR



# JUIZA

### DIMENSION

| L | 7 EM |  |  |
|---|------|--|--|
| W | 7 EM |  |  |
| Н | БСМ  |  |  |







1

### RYAN RRT MBASSADOR





## ELENN

### DIMENSION

| L | 25 CW |  |
|---|-------|--|
| W | 25 CW |  |
| Н | 9 CM  |  |











LIDANLI 
VOOD
DESIGN

## SUNFLOWER

| DIMENSION |
|-----------|
|-----------|

| L | 27 CM  | - |  |
|---|--------|---|--|
| W | 27 CM  | - |  |
| Н | 8.5 CM |   |  |











# LIDANLI VOOD DESIGN

# ROSE

### DIMENSION

| L | 29 CM  |   |  |
|---|--------|---|--|
| W | 29 CM  |   |  |
| Н | 8.5 CM | - |  |





### LIJUNLI

WWW.LIDANLI.COM



### RYAN ART AMBASSADOR



LIDANLI 
VOOD
DESIGN

## PNNSY

#### DIMENSION

| L | 10 CM |
|---|-------|
| W | 10 CM |
| Н | 5 CM  |







### RYAN RT MBASSADOR





### LIDANLI WOO