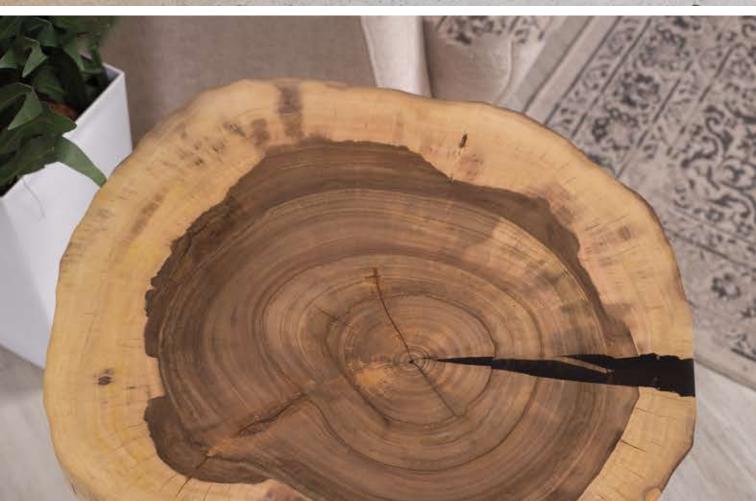

LiDANLi products bring the essence of nature into homes, preserving the beautiful lines and knots of wood. To adapt and preserve the environment, we make 90 percent of our decorative products by optimally using dry trees that turn into charcoal, change this negative way make them so that they decorate homes.

LiDANLi employs advanced 3D digital designs to transform these natural woods into visually appealing design pieces, characterized by significant thickness, fostering a deeper connection with nature, setting LiDANLi apart. In line with our dedication to environmental protection, we utilize plastic-free packaging in accordance with global standards.