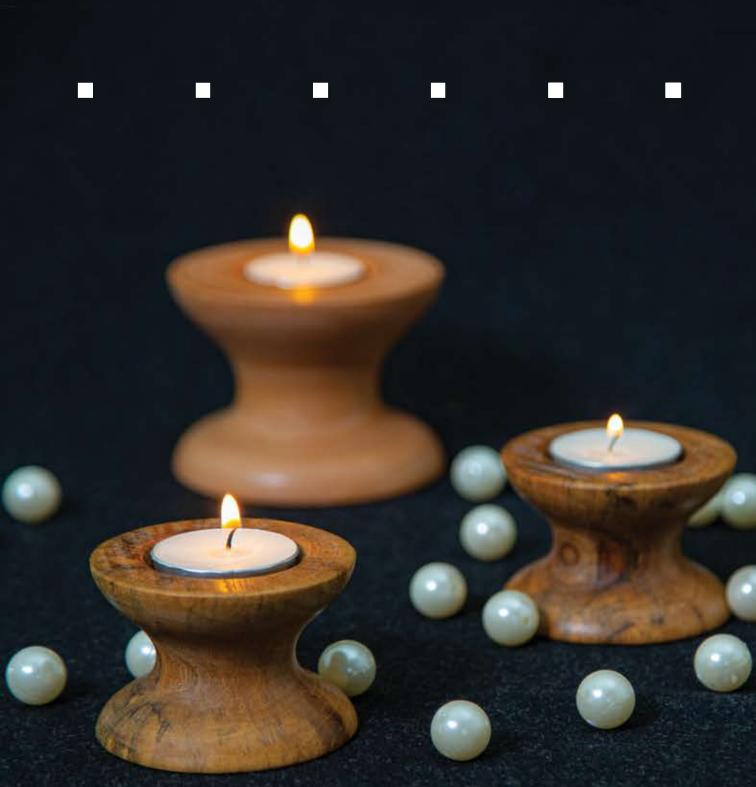

## - WOODEN DECORATIVE ACCESSORIES

 WOODEN CANDLE HOLDERS (FLOOR & TABLETOP)

1:2015

# MNYON

### DIMENSION

| Н | 15.5 CN |
|---|---------|
| W | 18 CM   |
| L | 18 CM   |