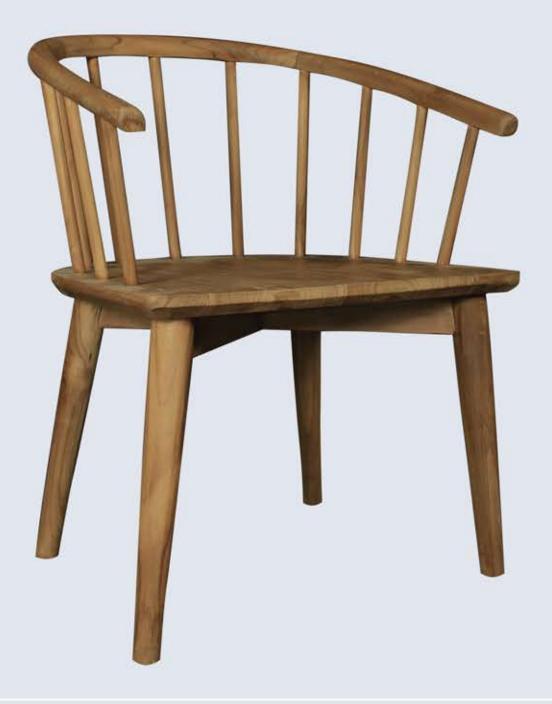

# WOODEN FURNITURE

- WOODEN CHAIRS

9001:2015

CAN BE ORDERED AND PRODUCED IN THE SIZE AND DESIGN DESIRED BY THE CUSTOMER