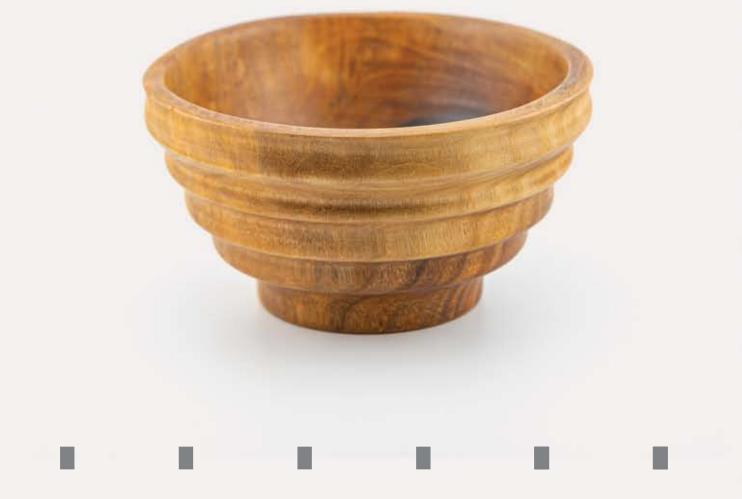

### RYAN ART AMBASSADOR

## LNNTNN

| DIMENSION |       |  |  |  |
|-----------|-------|--|--|--|
| L         | 11 EM |  |  |  |
| W         | 11 EM |  |  |  |
| Н         | 5 EM  |  |  |  |