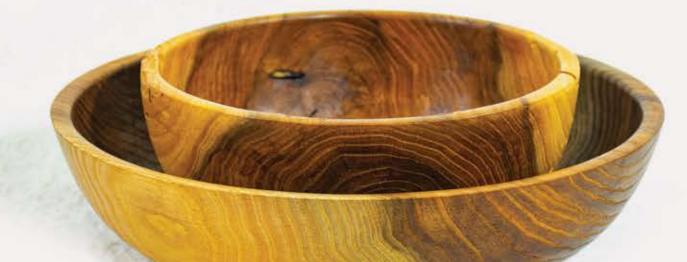

### RYAN ART AMBASSADOR

### Lidanli Wood Design

## LNNTNN

| DIMENSION |       |  |  |  |
|-----------|-------|--|--|--|
| L         | 11 EM |  |  |  |
| W         | 11 EM |  |  |  |
| Н         | 5 EM  |  |  |  |