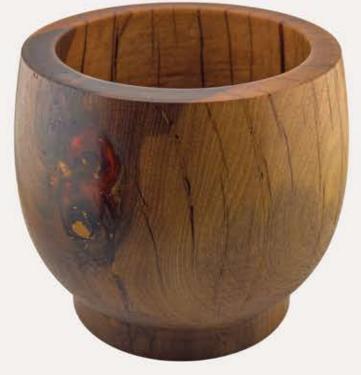

## YUCCN

### DIMENSION

| L | 35 CM |
|---|-------|
| W | 35 CW |
| Н | MJ E  |

盲