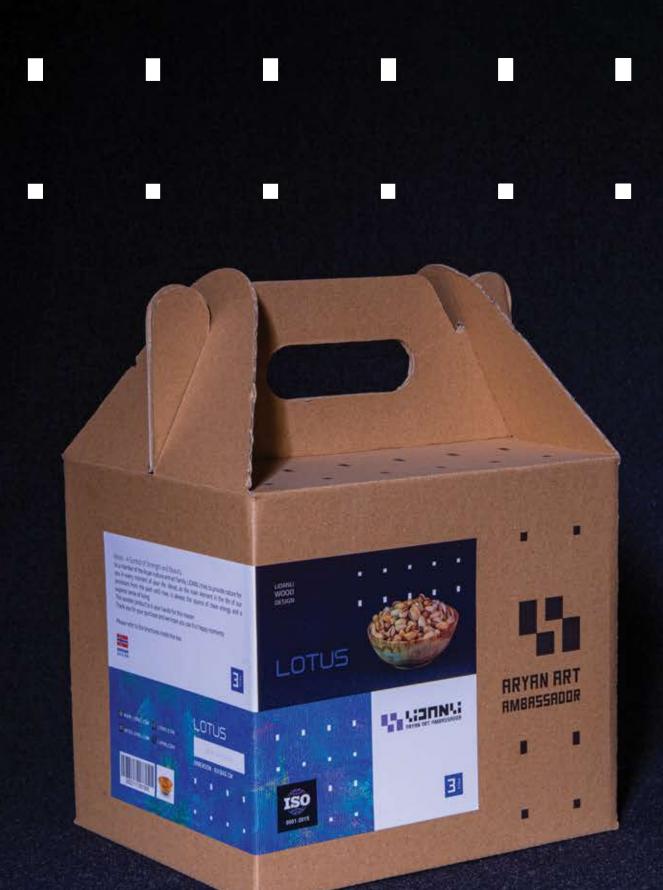

# LOTUS

DIMENSION

| L | 16 CM |  |  |
|---|-------|--|--|
| W | 16 CM |  |  |
| Н | БСМ   |  |  |