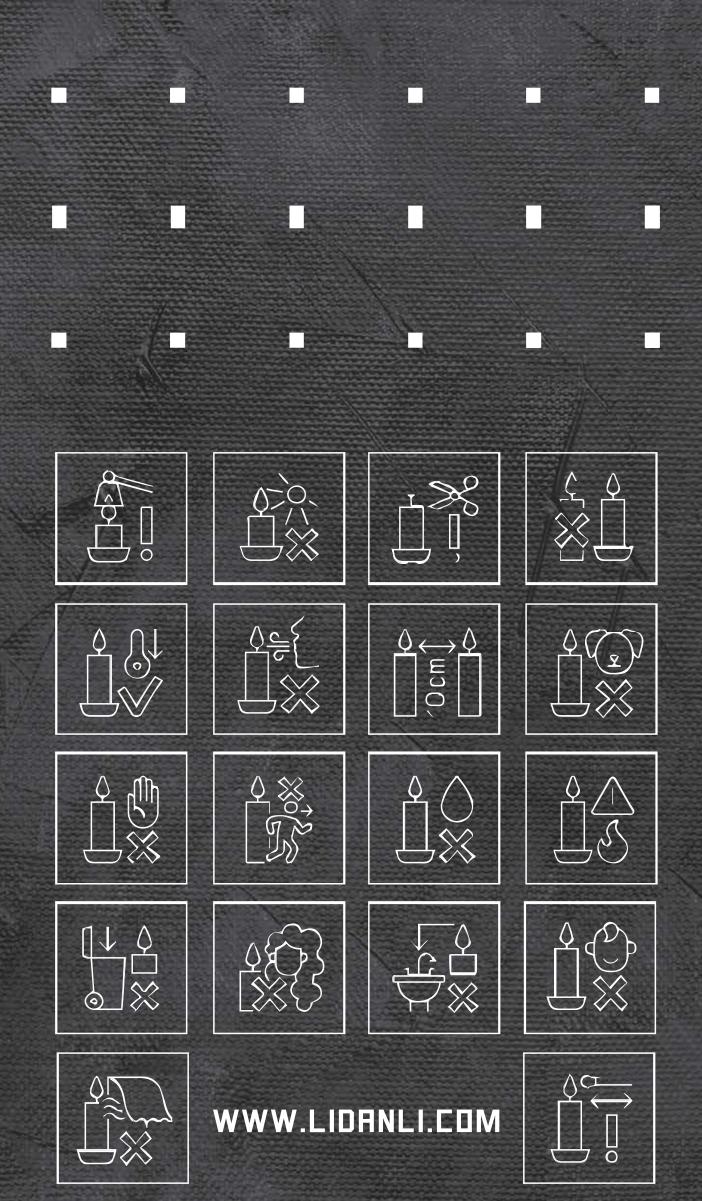

## - WOODEN DECORATIVE ACCESSORIES

 WOODEN CANDLE HOLDERS (FLOOR & TABLETOP)

1:2015