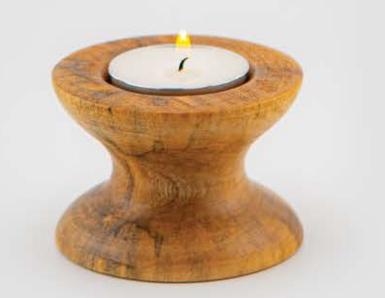

# BONN

DIMENSION

| L | 16 CM  |  |
|---|--------|--|
| W | 16 CM  |  |
| Н | 4.5 CM |  |