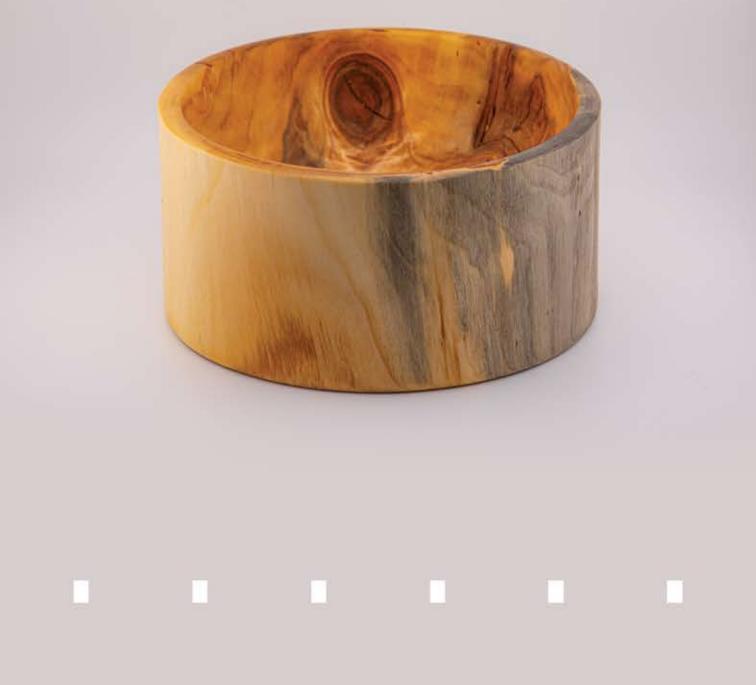

### RYAN ART AMBASSADOR

## LNNTNN

| DIMENSION |       |  |  |  |
|-----------|-------|--|--|--|
| L         | 11 EM |  |  |  |
| W         | 11 EM |  |  |  |
| Н         | 5 EM  |  |  |  |