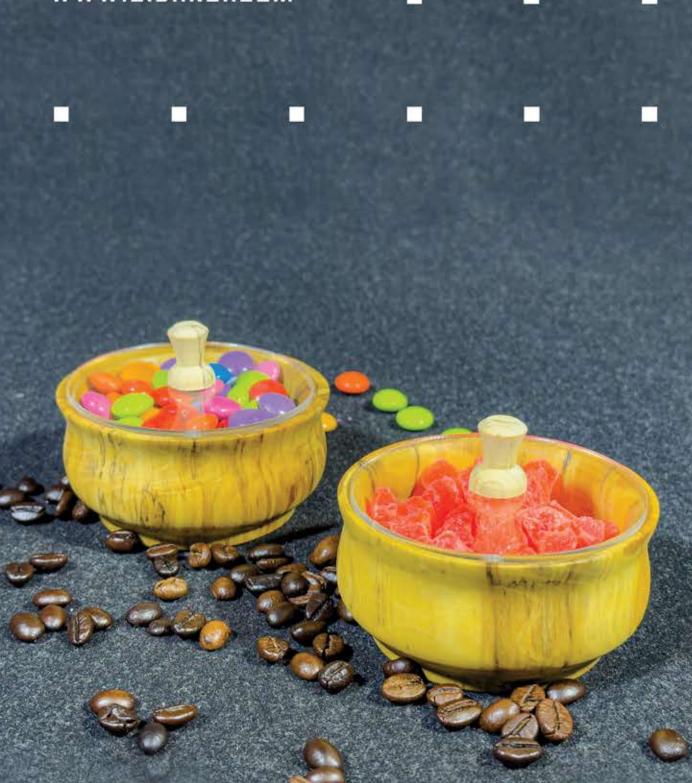

DOR



### Lidanli Wood Design

| DIN | IENSION |       |  |
|-----|---------|-------|--|
| L   | 9 CM    | <br>- |  |
| W   | 9 CM    |       |  |
| Н   | БСМ     |       |  |







### RYAN ART BMBASSADOR



# JUIZA

### DIMENSION

| L | 7 EM |  |  |
|---|------|--|--|
| W | 7 EM |  |  |
| Н | БСМ  |  |  |







1

### RYAN RRT MBASSADOR





## ELENN

### DIMENSION

| L | 25 CW |  |
|---|-------|--|
| W | 25 CW |  |
| Н | 9 CM  |  |











LIDANLI 
VOOD
DESIGN

## SUNFLOWER

| DIMENSION |
|-----------|
|-----------|

| L | 27 CM  | - |  |
|---|--------|---|--|
| W | 27 CM  | - |  |
| Н | 8.5 CM |   |  |











# LIDANLI VOOD DESIGN

# ROSE

### DIMENSION

| L | 29 CM  |   |  |
|---|--------|---|--|
| W | 29 CM  |   |  |
| Н | 8.5 CM | - |  |





### LIJUNLI

WWW.LIDANLI.COM



### RYAN ART AMBASSADOR



LIDANLI 
VOOD
DESIGN

## PNNSY

#### DIMENSION

| L | 10 CM |
|---|-------|
| W | 10 CM |
| Н | 5 CM  |







### RYAN RT MBASSADOR





### LIDANLI WOOD DESIGN

# FLORN

#### DIMENSION

| L | 8 CM  |  |
|---|-------|--|
| W | 8 CM  |  |
| Н | 10 CM |  |









### RYAN RRT RMBASSADDR





LIDANLI 
WOOD
DESIGN

## NNGELICN

DIMENSION

| L | 35 CM | 25 CM |
|---|-------|-------|
| W | 35 CM | 25 CM |
| Н | 8 CM  | 9 EM  |









### RYAN ART AMBASSADOR



# LIDANLI WOOD DESIGN

### TULIP

### DIMENSION

| L | 18 CM  |
|---|--------|
| W | 18 CM  |
| Н | 8.5 CM |







1

#### **ARYAN ART AMBASSADOR**





# LNVENDER

| DIMENSION |       |  |  |
|-----------|-------|--|--|
| L         | 10 EM |  |  |
| W         | 10 CM |  |  |
| Н         | 6 CM  |  |  |