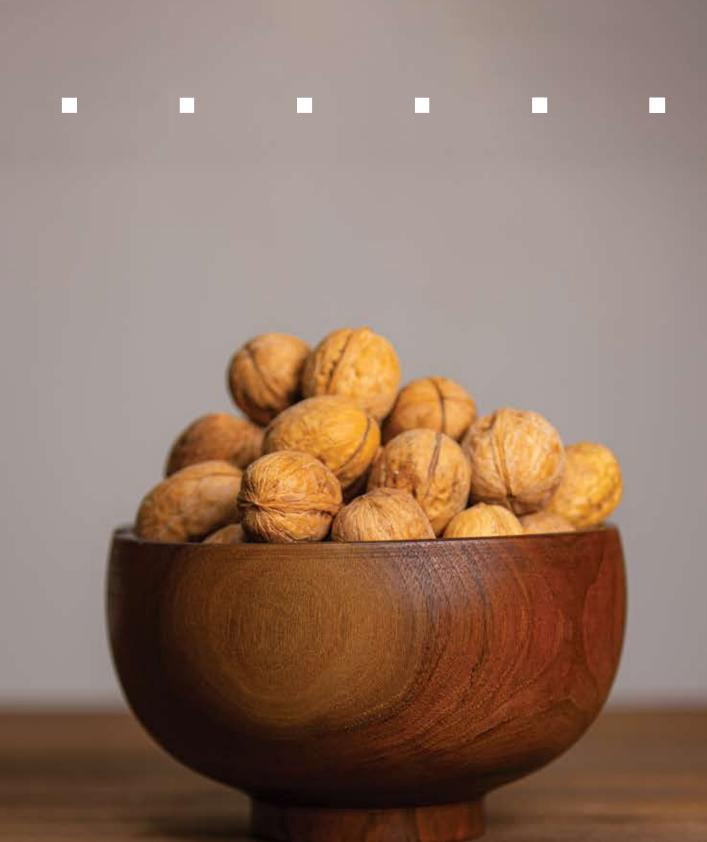

## YUCCN

### DIMENSION

| L | 35 CM |
|---|-------|
| W | 35 CW |
| Н | MJ E  |



盲

## 

### WWW.LIDANLI.COM

### RYAN ART AMBASSADOR





1

## 

### DIMENSION

| L | 42 CM |  |
|---|-------|--|
| W | 42 CM |  |
| Н | 7 EM  |  |





a. 2. 2

### ARYAN ART AMBASSADOR

## CNMELLIN

DIMENSION

| L | 16 CM  |
|---|--------|
| W | 16 CM  |
| Н | 8.5 CM |









### RYAN ART AMBASSADOR



## NSTER

### DIMENSION

| L | 26 CM |
|---|-------|
| W | 26 CM |
| Н | 11 EM |



. . . . . .

## 

### WWW.LIDANLI.COM

### RYAN RRT RMBASSADOR



### Lidanli Wood Design

## 

### DIMENSION

| L | 24.5 CM | 20.5 CM | 16.5 CM | 12.5 CM |
|---|---------|---------|---------|---------|
| W | 24.5 CM | 20.5 CM | 16.5 CM | 12.5 CM |
| н | 7.5 EM  | 7.5 CM  | 7.5 CM  | 7.5 EM  |



# 

### WWW.LIDANLI.COM



### RYAN RRT RMBASSADOR



# JNSMINE

| D | Ν | Λ | E | Ν | 5 |  | Ν |  |
|---|---|---|---|---|---|--|---|--|
|   |   |   | _ |   |   |  |   |  |

| L | 18 CM |
|---|-------|
| W | 18 CM |
| Н | 11 EM |



# 

### WWW.LIDANLI.COM

20

### RYAN ART AMBASSADOR

## CLOVER

### DIMENSION

| L | 18 CM |  |
|---|-------|--|
| W | 18 CM |  |
| Н | 15 EM |  |











1







2.....

### RYAN RRT RMBASSADOR



### Lidanli Wood Design

## LEVY

| DIMENSION |      |  |
|-----------|------|--|
| L         | 7 CM |  |
| W         | 7 EM |  |
| Н         | 5 CM |  |







### RYAN ART RMBASSADOR



# LYLY

| D |  | Ν | E | N | 5 |  | Ν |  |
|---|--|---|---|---|---|--|---|--|
|   |  |   |   |   |   |  |   |  |

| L | 18 CM |
|---|-------|
| W | 18 CM |
| Н | 9 CM  |







### RYAN RT MBASSADOR