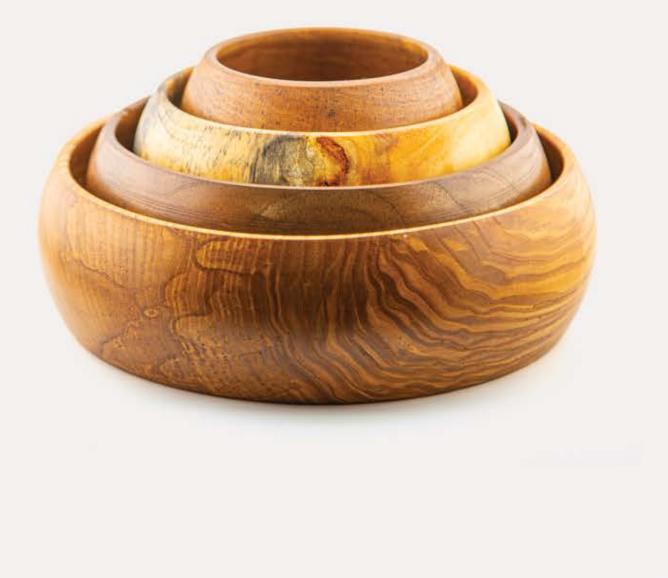

### RYAN ART AMBASSADOR



## YUCCN

### DIMENSION

| L | 35 CM |
|---|-------|
| W | 35 CW |
| Н | MJ E  |



盲

## 

### WWW.LIDANLI.COM

### RYAN ART AMBASSADOR





1

## 

### DIMENSION

| L | 42 CM |  |
|---|-------|--|
| W | 42 CM |  |
| Н | 7 EM  |  |





a. 2. 2

### ARYAN ART AMBASSADOR

## CNMELLIN

DIMENSION

| L | 16 CM  |
|---|--------|
| W | 16 CM  |
| Н | 8.5 CM |









### RYAN ART AMBASSADOR



## NSTER

### DIMENSION

| L | 26 CM |
|---|-------|
| W | 26 CM |
| Н | 11 EM |



. . . . . .

## 

### WWW.LIDANLI.COM

### RYAN RRT RMBASSADOR



### Lidanli Wood Design

## 

### DIMENSION

| L | 24.5 CM | 20.5 CM | 16.5 CM | 12.5 CM |
|---|---------|---------|---------|---------|
| W | 24.5 CM | 20.5 CM | 16.5 CM | 12.5 CM |
| н | 7.5 EM  | 7.5 CM  | 7.5 CM  | 7.5 EM  |



# 

### WWW.LIDANLI.COM



### RYAN RRT RMBASSADOR



# JNSMINE

| D | Ν | Λ | E | Ν | 5 |  | Ν |  |
|---|---|---|---|---|---|--|---|--|
|   |   |   | _ |   |   |  |   |  |

| L | 18 CM |
|---|-------|
| W | 18 CM |
| Н | 11 EM |



# 

### WWW.LIDANLI.COM

20

### RYAN ART AMBASSADOR

## CLOVER

### DIMENSION

| L | 18 CM |  |
|---|-------|--|
| W | 18 CM |  |
| Н | 15 EM |  |











1







2.....

### RYAN RRT RMBASSADOR



### Lidanli Wood Design

## LEVY

| DIMENSION |      |  |
|-----------|------|--|
| L         | 7 CM |  |
| W         | 7 EM |  |
| Н         | 5 CM |  |







### RYAN ART RMBASSADOR



# LYLY

| D |  | Ν | E | N | 5 |  | Ν |  |
|---|--|---|---|---|---|--|---|--|
|   |  |   |   |   |   |  |   |  |

| L | 18 CM |
|---|-------|
| W | 18 CM |
| Н | 9 CM  |