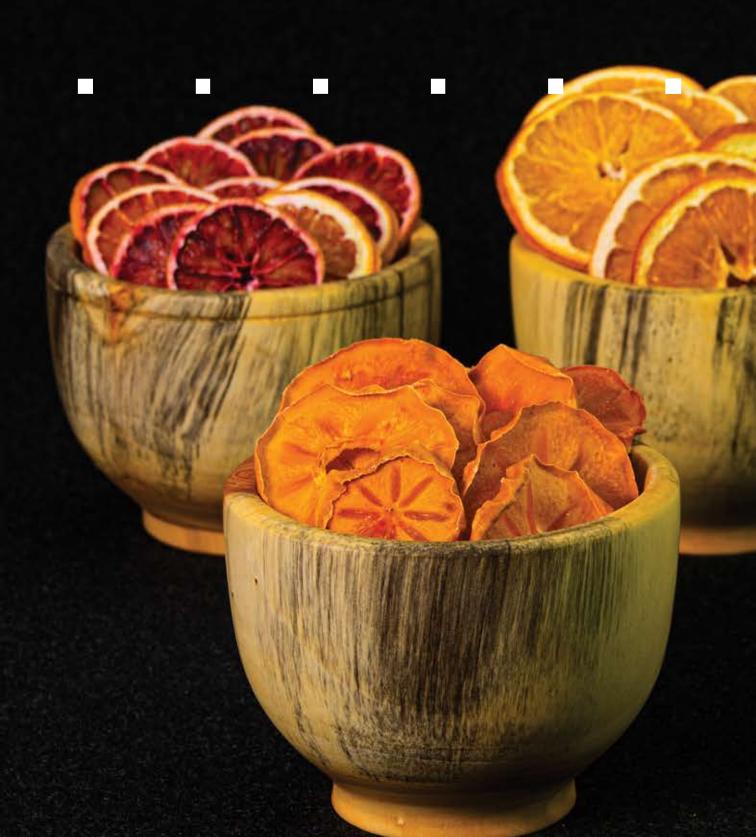

nto charcoal, change this negative way make them so that they decorate homes.

LiDANLi employs advanced 3D digital designs to transform these natural woods into visually appealing design pieces, characterized by significant thickness, fostering a deeper connection with nature, setting LiDANLi apart. In line with our dedication to environmental protection, we utilize plastic-free packaging in accordance with global standards.

Communication with the customer is at the heart of

LiDANLi's endeavors. In the our family, your ideas and perspectives serve as the driving force for our development and progress in production, ensuring that our wooden creations evolve into tangible reality, harmonizing with your creative mental concepts.

# WOODEN TABLEWARE

WOODEN DISHES





























### RYAN RRT RMBASSADOR



# VIOLET

| IN | IE | Ν | 5 | Ν |
|----|----|---|---|---|
|    |    |   |   |   |



## 

WWW.LIDANLI.COM

### RYAN ART AMBASSADOR



### Lidanli Wood Design

## LNNTNN

| DIMENSION |       |  |  |  |
|-----------|-------|--|--|--|
| L         | 11 EM |  |  |  |
| W         | 11 EM |  |  |  |
| Н         | 5 EM  |  |  |  |





### RYAN ART AMBASSADOR



## YUCCN

### DIMENSION

| L | 35 CM |
|---|-------|
| W | 35 CW |
| Н | MJ E  |



盲

## 

### WWW.LIDANLI.COM

### RYAN ART AMBASSADOR





1

## 

### DIMENSION

| L | 42 CM |  |
|---|-------|--|
| W | 42 CM |  |
| Н | 7 EM  |  |





a. 2. 2

### ARYAN ART AMBASSADOR

## CNMELLIN

DIMENSION

| L | 16 CM  |
|---|--------|
| W | 16 CM  |
| Н | 8.5 CM |









### RYAN ART AMBASSADOR



## NSTER

### DIMENSI