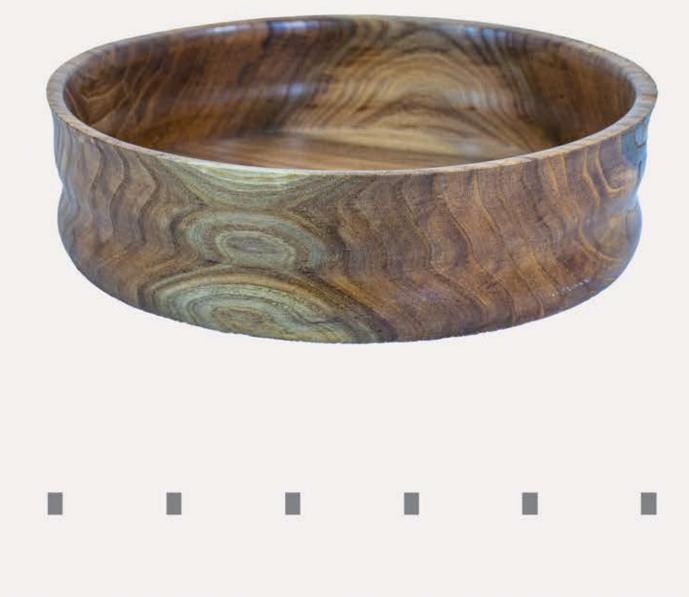

the heart of

LiDANLi's endeavors. In the our family, your ideas and perspectives serve as the driving force for our development and progress in production, ensuring that our wooden creations evolve into tangible reality, harmonizing with your creative mental concepts.

# WOODEN TABLEWARE

WOODEN DISHES





























### RYAN RRT RMBASSADOR



# VIOLET

| IN | IE | Ν | 5 | Ν |
|----|----|---|---|---|
|    |    |   |   |   |



## 

WWW.LIDANLI.COM

### RYAN ART AMBASSADOR



### Lidanli Wood Design

## LNNTNN

| DIMENSION |       |  |  |  |
|-----------|-------|--|--|--|
| L         | 11 EM |  |  |  |
| W         | 11 EM |  |  |  |
| Н         | 5 EM  |  |  |  |





### RYAN ART AMBASSADOR



## YUCCN

### DIMENSION

| L | 35 CM |
|---|-------|
| W | 35 CW |
| Н | MJ E  |



盲

## 

### WWW.LIDANLI.COM

### RYAN ART AMBASSADOR





1

## 

### DIMENSION

| L | 42 CM |  |
|---|-------|--|
| W | 42 CM |  |
| Н | 7 EM  |  |





a. 2. 2

### ARYAN ART AMBASSADOR

## CNMELLIN

DIMENSION

| L | 16 CM  |
|---|--------|
| W | 16 CM  |
| Н | 8.5 CM |









### RYAN ART AMBASSADOR



## NSTER

### DIMENSION

| L | 26 CM |
|---|-------|
| W | 26 CM |
| Н | 11 EM |



. . . . . .

## 

### WWW.LIDANLI.COM

### RYAN RRT RMBASSADOR



### Lidanli Wood Design

## 

### DIMENSION

| L | 24.5 CM | 20.5 CM | 16.5 CM | 12.5 CM |
|---|---------|---------|---------|---------|
| W | 24.5 CM | 20.5 CM | 16.5 CM | 12.5 CM |
| н | 7.5 EM  | 7.5 CM  | 7.5 CM  | 7.5 EM  |



# 

### WWW.LIDANLI.COM



### RYAN RRT RMBASSADOR



# JNSMINE

| D | Ν | Λ | E | Ν | 5 |  | Ν |  |
|---|-