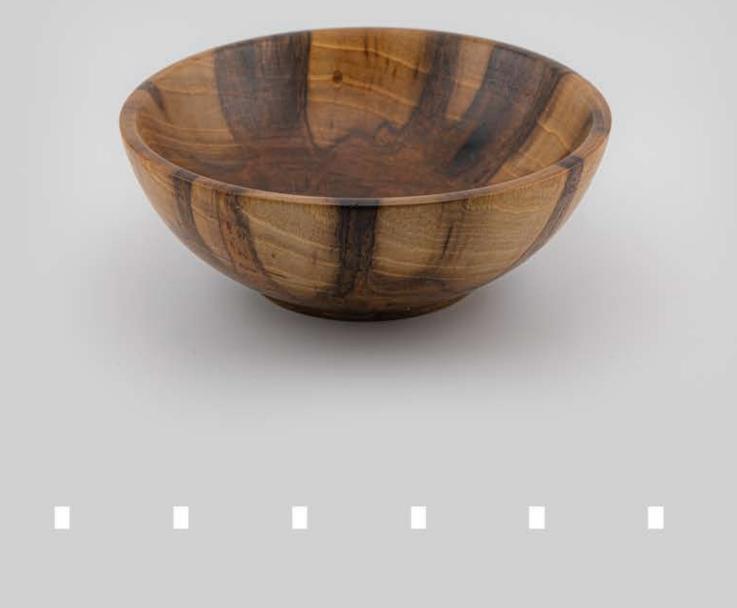

-|---|--|
|   |   |   | _ |   |   |  |   |  |

| L | 18 CM |
|---|-------|
| W | 18 CM |
| Н | 11 EM |



# 

### WWW.LIDANLI.COM

20

### RYAN ART AMBASSADOR

## CLOVER

### DIMENSION

| L | 18 CM |  |
|---|-------|--|
| W | 18 CM |  |
| Н | 15 EM |  |











1







2.....

### RYAN RRT RMBASSADOR



### Lidanli Wood Design

## LEVY

| DIMENSION |      |  |
|-----------|------|--|
| L         | 7 CM |  |
| W         | 7 EM |  |
| Н         | 5 CM |  |







### RYAN ART RMBASSADOR



# LYLY

| D |  | Ν | E | N | 5 |  | Ν |  |
|---|--|---|---|---|---|--|---|--|
|   |  |   |   |   |   |  |   |  |

| L | 18 CM |
|---|-------|
| W | 18 CM |
| Н | 9 CM  |







### RYAN RT MBASSADOR



# LOTUS

DIMENSION

| L | 16 CM |  |  |
|---|-------|--|--|
| W | 16 CM |  |  |
| Н | БСМ   |  |  |







### RYAN RRT RMBASSADOR





## PEONY

### DIMENSION

| L | 55 CW  | 19 CM  | 16 CM  |
|---|--------|--------|--------|
| W | 25 CW  | 19 CM  | 16 CM  |
| Н | 6.5 CM | 5.5 CM | 4.5 CM |







### RYAN RRT RMBASSADOR



### Lidanli Wood Design

| DIN | IENSION |       |  |
|-----|---------|-------|--|
| L   | 9 CM    | <br>- |  |
| W   | 9 CM    |       |  |
| Н   | БСМ     |       |  |







### RYAN ART BMBASSADOR



# JUIZA

### DIMENSION

| L | 7 EM |  |  |
|---|------|--|--|
| W | 7 EM |  |  |
| Н | БСМ  |  |  |







1

### RYAN RRT MBASSADOR





## ELENN

### DIMENSION

| L | 25 CW |  |
|---|-------|--|
| W | 25 CW |  |
| Н | 9 CM  |  |











LIDANLI 
VOOD
DESIGN

## SUNFLOWER

| DIMENSION |
|-----------|
|-----------|

| L | 27 CM  | - |  |
|---|--------|---|--|
| W |