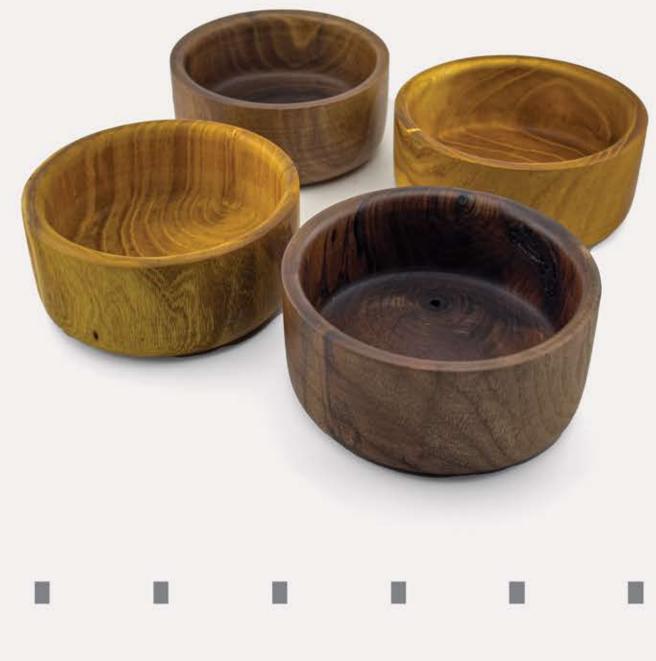

n, we utilize plastic-free packaging in accordance with global standards.

Communication with the customer is at the heart of

LiDANLi's endeavors. In the our family, your ideas and perspectives serve as the driving force for our development and progress in production, ensuring that our wooden creations evolve into tangible reality, harmonizing with your creative mental concepts.

# WOODEN TABLEWARE

WOODEN DISHES





























### RYAN RRT RMBASSADOR



# VIOLET

| IN | IE | Ν | 5 | Ν |
|----|----|---|---|---|
|    |    |   |   |   |



## 

WWW.LIDANLI.COM

### RYAN ART AMBASSADOR



### Lidanli Wood Design

## LNNTNN

| DIMENSION |       |  |  |  |
|-----------|-------|--|--|--|
| L         | 11 EM |  |  |  |
| W         | 11 EM |  |  |  |
| Н         | 5 EM  |  |  |  |





### RYAN ART AMBASSADOR



## YUCCN

### DIMENSION

| L | 35 CM |
|---|-------|
| W | 35 CW |
| Н | MJ E  |



盲

## 

### WWW.LIDANLI.COM

### RYAN ART AMBASSADOR





1

## 

### DIMENSION

| L | 42 CM |  |
|---|-------|--|
| W | 42 CM |  |
| Н | 7 EM  |  |





a. 2. 2

### ARYAN ART AMBASSADOR

## CNMELLIN

DIMENSION

| L | 16 CM  |
|---|--------|
| W | 16 CM  |
| Н | 8.5 CM |









### RYAN ART AMBASSADOR



## NSTER

### DIMENSION

| L | 26 CM |
|---|-------|
| W | 26 CM |
| Н | 11 EM |



. . . . . .

## 

### WWW.LIDANLI.COM

### RYAN RRT RMBASSADOR



### Lidanli Wood Design

## 

### DIMENSION

| L | 24.5 CM | 20.5 CM | 16.5 CM | 12.5 CM |
|---|---------|---------|---------|---------|
| W | 24.5 CM | 20.5 CM | 16.5 CM | 12.5 CM |
| н | 7.5 EM  | 7.5 CM  | 7.5 CM  | 7.5 EM