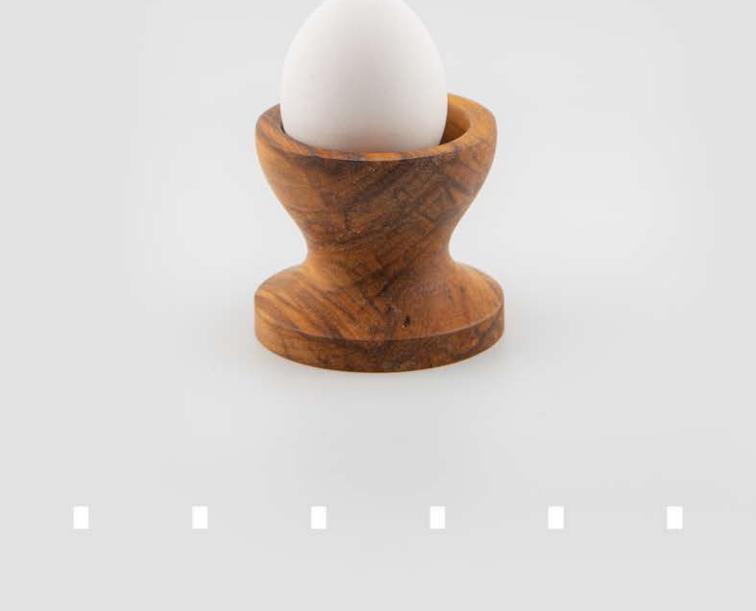

| Ν |  |
|---|--|---|---|---|---|--|---|--|
|   |  |   |   |   |   |  |   |  |

| L | 18 CM |
|---|-------|
| W | 18 CM |
| Н | 9 CM  |







### RYAN RT MBASSADOR



# LOTUS

DIMENSION

| L | 16 CM |  |  |
|---|-------|--|--|
| W | 16 CM |  |  |
| Н | БСМ   |  |  |







### RYAN RRT RMBASSADOR





## PEONY

### DIMENSION

| L | 55 CW  | 19 CM  | 16 CM  |
|---|--------|--------|--------|
| W | 25 CW  | 19 CM  | 16 CM  |
| Н | 6.5 CM | 5.5 CM | 4.5 CM |







### RYAN RRT RMBASSADOR



### Lidanli Wood Design

| DIN | IENSION |       |  |
|-----|---------|-------|--|
| L   | 9 CM    | <br>- |  |
| W   | 9 CM    |       |  |
| Н   | БСМ     |       |  |







### RYAN ART BMBASSADOR



# JUIZA

### DIMENSION

| L | 7 EM |  |  |
|---|------|--|--|
| W | 7 EM |  |  |
| Н | БСМ  |  |  |







1

### RYAN RRT MBASSADOR





## ELENN

### DIMENSION

| L | 25 CW |  |
|---|-------|--|
| W | 25 CW |  |
| Н | 9 CM  |  |











LIDANLI 
VOOD
DESIGN

## SUNFLOWER

| DIMENSION |
|-----------|
|-----------|

| L | 27 CM  | - |  |
|---|--------|---|--|
| W | 27 CM  | - |  |
| Н | 8.5 CM |   |  |











# LIDANLI VOOD DESIGN

# ROSE

### DIMENSION

| L | 29 CM  |   |  |
|---|--------|---|--|
| W | 29 CM  |   |  |
| Н | 8.5 CM | - |  |





### LIJUNLI

WWW.LIDANLI.COM



### RYAN ART AMBASSADOR



LIDANLI 
VOOD
DESIGN

## PNNSY

#### DIMENSION

| L | 10 CM |
|---|-------|
| W | 10 CM |
| Н | 5 CM  |







### RYAN RT MBASSADOR





### LIDANLI WOOD DESIGN

# FLORN

#### DIMENSION

| L | 8 CM  |  |
|---|-------|--|
| W | 8 CM  |  |
| Н | 10 CM |  |









### RYAN RRT RMBAS