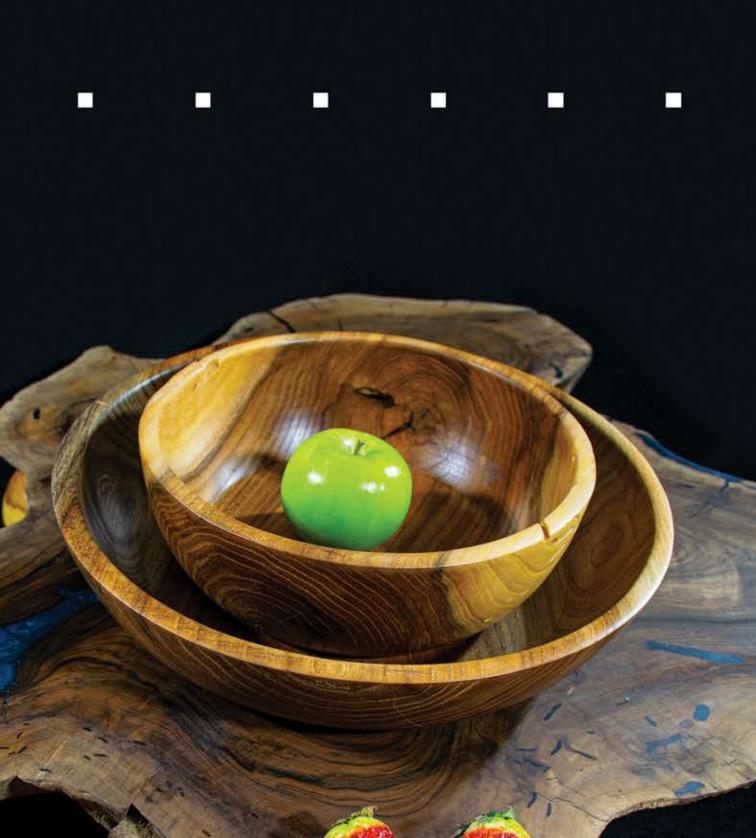

| Н | БСМ  |  |  |







1

### RYAN RRT MBASSADOR





## ELENN

### DIMENSION

| L | 25 CW |  |
|---|-------|--|
| W | 25 CW |  |
| Н | 9 CM  |  |











LIDANLI 
VOOD
DESIGN

## SUNFLOWER

| DIMENSION |
|-----------|
|-----------|

| L | 27 CM  | - |  |
|---|--------|---|--|
| W | 27 CM  | - |  |
| Н | 8.5 CM |   |  |











# LIDANLI VOOD DESIGN

# ROSE

### DIMENSION

| L | 29 CM  |   |  |
|---|--------|---|--|
| W | 29 CM  |   |  |
| Н | 8.5 CM | - |  |





### LIJUNLI

WWW.LIDANLI.COM



### RYAN ART AMBASSADOR



LIDANLI 
VOOD
DESIGN

## PNNSY

#### DIMENSION

| L | 10 CM |
|---|-------|
| W | 10 CM |
| Н | 5 CM  |







### RYAN RT MBASSADOR





### LIDANLI WOOD DESIGN

# FLORN

#### DIMENSION

| L | 8 CM  |  |
|---|-------|--|
| W | 8 CM  |  |
| Н | 10 CM |  |









### RYAN RRT RMBASSADDR





LIDANLI 
WOOD
DESIGN

## NNGELICN

DIMENSION

| L | 35 CM | 25 CM |
|---|-------|-------|
| W | 35 CM | 25 CM |
| Н | 8 CM  | 9 EM  |









### RYAN ART AMBASSADOR



# LIDANLI WOOD DESIGN

### TULIP

### DIMENSION

| L | 18 CM  |
|---|--------|
| W | 18 CM  |
| Н | 8.5 CM |







1

#### **ARYAN ART AMBASSADOR**





# LNVENDER

| DIMENSION |       |  |  |
|-----------|-------|--|--|
| L         | 10 EM |  |  |
| W         | 10 CM |  |  |
| Н         | 6 CM  |  |  |







1

### RYAN ART AMBASSADOR



LIDANLI WOOD DESIGN 

## SUMUS

DIMENSION

| L | MJ 62 | 20 CM |
|---|-------|-------|
| W | MJ 62 | 50 CM |
| Н | 8 CM  | 8 CM  |













1



LiDANLi WOOD DESIGN

# WOODEN TABLEWARE

-WOODEN APPETIZER & SERVING TRAYS











.









### WWW.LI