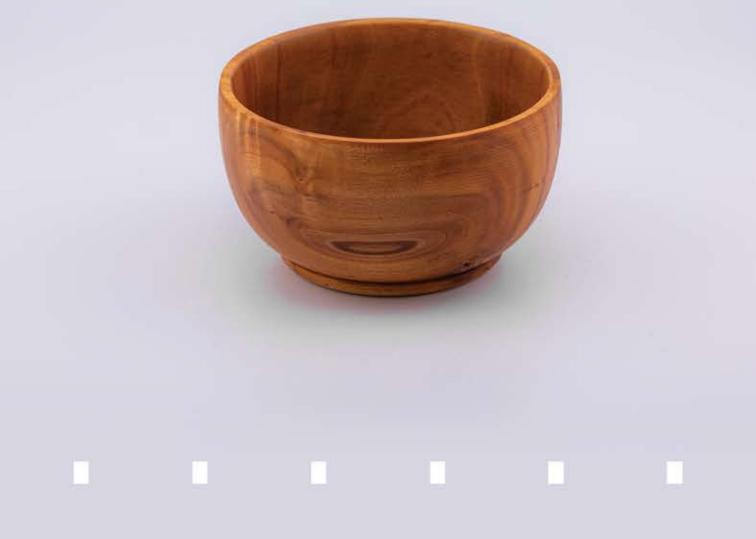

# WOODEN TABLEWARE

WOODEN DISHES

### RYAN RRT RMBASSADOR

# VIOLET

| IN | IE | Ν | 5 | Ν |
|----|----|---|---|---|
|    |    |   |   |   |