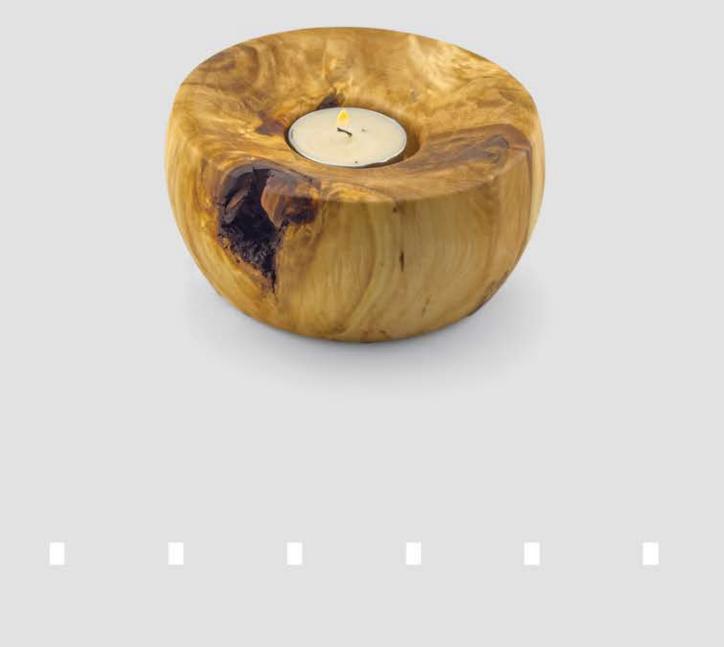

# ISNBELLN

DIMENSION

| L | 15 CM |  |  |
|---|-------|--|--|
| W | 15 CM |  |  |
| Н | 5 CM  |  |  |

### WWW.LIDANLI.COM