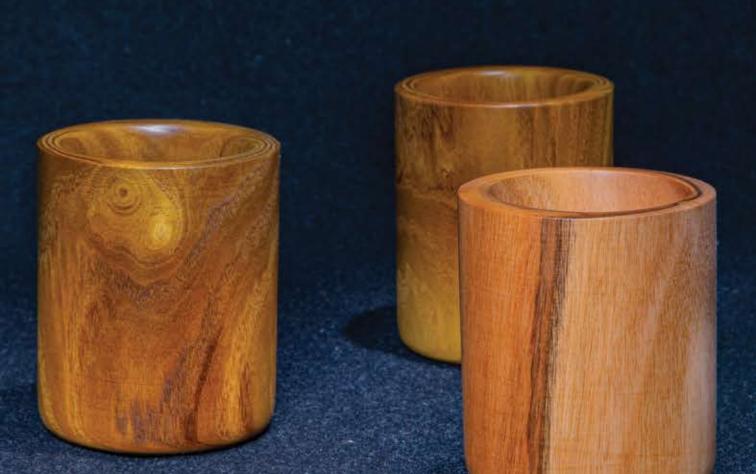

|  |
| Н   | БСМ     |       |  |







### RYAN ART BMBASSADOR



# JUIZA

### DIMENSION

| L | 7 EM |  |  |
|---|------|--|--|
| W | 7 EM |  |  |
| Н | БСМ  |  |  |







1

### RYAN RRT MBASSADOR





## ELENN

### DIMENSION

| L | 25 CW |  |
|---|-------|--|
| W | 25 CW |  |
| Н | 9 CM  |  |











LIDANLI 
VOOD
DESIGN

## SUNFLOWER

| DIMENSION |
|-----------|
|-----------|

| L | 27 CM  | - |  |
|---|--------|---|--|
| W | 27 CM  | - |  |
| Н | 8.5 CM |   |  |











# LIDANLI VOOD DESIGN

# ROSE

### DIMENSION

| L | 29 CM  |   |  |
|---|--------|---|--|
| W | 29 CM  |   |  |
| Н | 8.5 CM | - |  |





### LIJUNLI

WWW.LIDANLI.COM



### RYAN ART AMBASSADOR



LIDANLI 
VOOD
DESIGN

## PNNSY

#### DIMENSION

| L | 10 CM |
|---|-------|
| W | 10 CM |
| Н | 5 CM  |







### RYAN RT MBASSADOR





### LIDANLI WOOD DESIGN

# FLORN

#### DIMENSION

| L | 8 CM  |  |
|---|-------|--|
| W | 8 CM  |  |
| Н | 10 CM |  |









### RYAN RRT RMBASSADDR





LIDANLI 
WOOD
DESIGN

## NNGELICN

DIMENSION

| L | 35 CM | 25 CM |
|---|-------|-------|
| W | 35 CM | 25 CM |
| Н | 8 CM  | 9 EM  |









### RYAN ART AMBASSADOR



# LIDANLI WOOD DESIGN

### TULIP

### DIMENSION

| L | 18 CM  |
|---|--------|
| W | 18 CM  |
| Н | 8.5 CM |







1

#### **ARYAN ART AMBASSADOR**





# LNVENDER

| DIMENSION |       |  |  |
|-----------|-------|--|--|
| L         | 10 EM |  |  |
| W         | 10 CM |  |  |
| Н         | 6 CM  |  |  |







1

### RYAN ART AMBASSADOR



LIDANLI WOOD DESIGN 

## SUMUS

DIMENSION

| L | MJ 62 | 20 CM |
|---|-------|-------|
| W | MJ 62 | 5