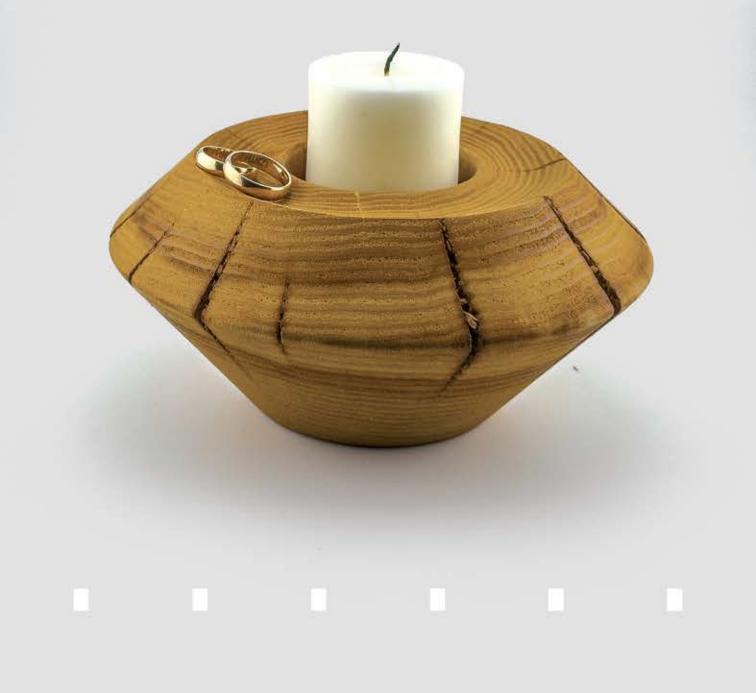

## - WOODEN DECORATIVE ACCESSORIES

 WOODEN CANDLE HOLDERS (FLOOR & TABLETOP)

1:2015

### DIMENSION

| L | 15 EM |
|---|-------|
| W | 15 EM |
| Н | 12 CM |