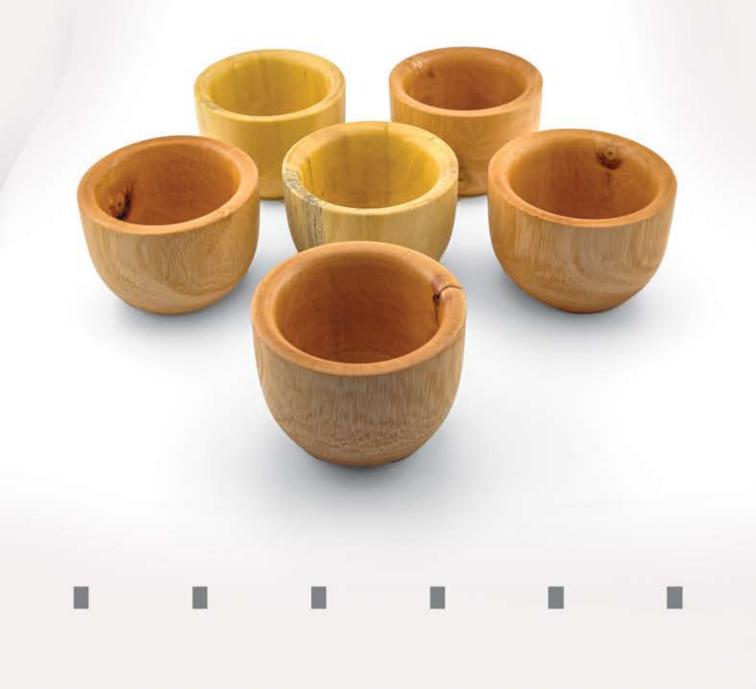

## 

### DIMENSION

| L | 24.5 CM | 20.5 CM | 16.5 CM | 12.5 CM |
|---|---------|---------|---------|---------|
| W | 24.5 CM | 20.5 CM | 16.5 CM | 12.5 CM |
| н | 7.5 EM  | 7.5 CM  | 7.5 CM  | 7.5 EM  |



# 

### WWW.LIDANLI.COM



### RYAN RRT RMBASSADOR



# JNSMINE

| D | Ν | Λ | E | Ν | 5 |  | Ν |  |
|---|---|---|---|---|---|--|---|--|
|   |   |   | _ |   |   |  |   |  |

| L | 18 CM |
|---|-------|
| W | 18 CM |
| Н | 11 EM |



# 

### WWW.LIDANLI.COM

20

### RYAN ART AMBASSADOR

## CLOVER

### DIMENSION

| L | 18 CM |  |
|---|-------|--|
| W | 18 CM |  |
| Н | 15 EM |  |











1







2.....

### RYAN RRT RMBASSADOR



### Lidanli Wood Design

## LEVY

| DIMENSION |      |  |
|-----------|------|--|
| L         | 7 CM |  |
| W         | 7 EM |  |
| Н         | 5 CM |  |







### RYAN ART RMBASSADOR



# LYLY

| D |  | Ν | E | N | 5 |  | Ν |  |
|---|--|---|---|---|---|--|---|--|
|   |  |   |   |   |   |  |   |  |

| L | 18 CM |
|---|-------|
| W | 18 CM |
| Н | 9 CM  |







### RYAN RT MBASSADOR



# LOTUS

DIMENSION

| L | 16 CM |  |  |
|---|-------|--|--|
| W | 16 CM |  |  |
| Н | БСМ   |  |  |







### RYAN RRT RMBASSADOR





## PEONY

### DIMENSION

| L | 55 CW  | 19 CM  | 16 CM  |
|---|--------|--------|--------|
| W | 25 CW  | 19 CM  | 16 CM  |
| Н | 6.5 CM | 5.5 CM | 4.5 CM |







### RYAN RRT RMBASSADOR



### Lidanli Wood Design

| DIN | IENSION |       |  |
|-----|---------|-------|--|
| L   | 9 CM    | <br>- |  |
| W   | 9 CM    |       |  |
| Н   | БСМ     |       |  |







### RYAN ART BMBASSADOR



# JUIZA

### DIMENSION

| L | 7 EM