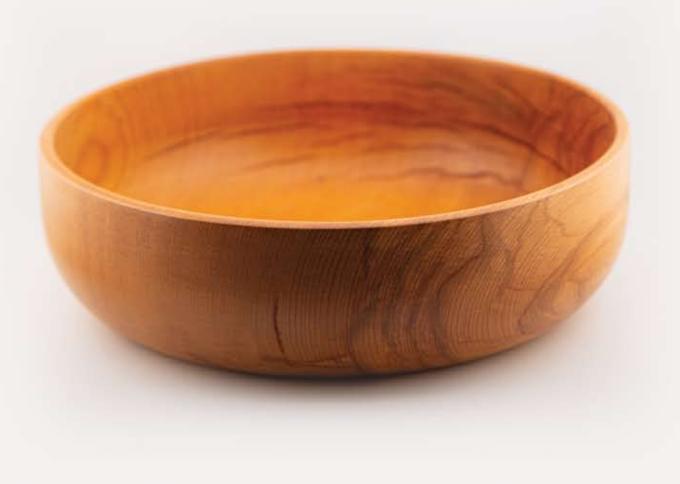

ONY

### DIMENSION

| L | 55 CW  | 19 CM  | 16 CM  |
|---|--------|--------|--------|
| W | 25 CW  | 19 CM  | 16 CM  |
| Н | 6.5 CM | 5.5 CM | 4.5 CM |







### RYAN RRT RMBASSADOR



### Lidanli Wood Design

| DIN | IENSION |       |  |
|-----|---------|-------|--|
| L   | 9 CM    | <br>- |  |
| W   | 9 CM    |       |  |
| Н   | БСМ     |       |  |







### RYAN ART BMBASSADOR



# JUIZA

### DIMENSION

| L | 7 EM |  |  |
|---|------|--|--|
| W | 7 EM |  |  |
| Н | БСМ  |  |  |







1

### RYAN RRT MBASSADOR





## ELENN

### DIMENSION

| L | 25 CW |  |
|---|-------|--|
| W | 25 CW |  |
| Н | 9 CM  |  |











LIDANLI 
VOOD
DESIGN

## SUNFLOWER

| DIMENSION |
|-----------|
|-----------|

| L | 27 CM  | - |  |
|---|--------|---|--|
| W | 27 CM  | - |  |
| Н | 8.5 CM |   |  |











# LIDANLI VOOD DESIGN

# ROSE

### DIMENSION

| L | 29 CM  |   |  |
|---|--------|---|--|
| W | 29 CM  |   |  |
| Н | 8.5 CM | - |  |





### LIJUNLI

WWW.LIDANLI.COM



### RYAN ART AMBASSADOR



LIDANLI 
VOOD
DESIGN

## PNNSY

#### DIMENSION

| L | 10 CM |
|---|-------|
| W | 10 CM |
| Н | 5 CM  |







### RYAN RT MBASSADOR





### LIDANLI WOOD DESIGN

# FLORN

#### DIMENSION

| L | 8 CM  |  |
|---|-------|--|
| W | 8 CM  |  |
| Н | 10 CM |  |









### RYAN RRT RMBASSADDR





LIDANLI 
WOOD
DESIGN

## NNGELICN

DIMENSION

| L | 35 CM | 25 CM |
|---|-------|-------|
| W | 35 CM | 25 CM |
| Н | 8 CM  | 9 EM  |









### RYAN ART AMBASSADOR



# LIDANLI WOOD DESIGN

### TULIP

### DIMENSION

| L | 18 CM  |
|---|--------|
| W | 18 CM  |
| Н | 8.5 CM |







1

#### **AR