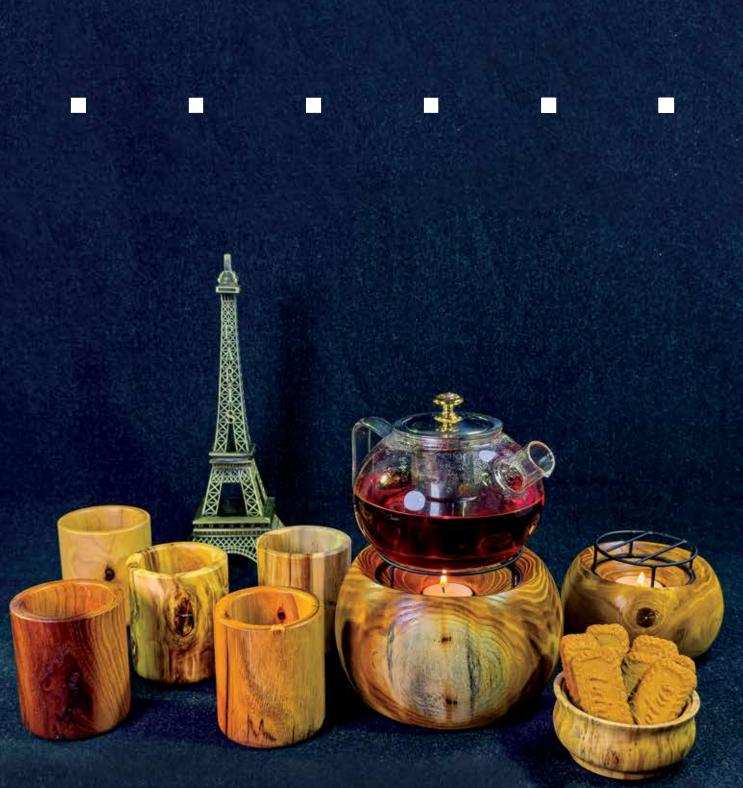

### RYAN RT MBASSADOR



## LiDANLi WOD DESIGN

## - WOODEN DECORATIVE ACCESSORIES

 WOODEN CANDLE HOLDERS (FLOOR & TABLETOP)



1:2015















### WWW.LIDANLI.COM



### ARYAN ART AMBASSADOR



### DIMENSION

| L | 15 EM |
|---|-------|
| W | 15 EM |
| Н | 12 CM |

# MNYON

### DIMENSION

| Н | 15.5 CN |
|---|---------|
| W | 18 CM   |
| L | 18 CM   |



### WWW.LIDANLI.COM



#### **ARYAN ART AMBASSADOR**



# BONN

DIMENSION

| L | 16 CM  |  |
|---|--------|--|
| W | 16 CM  |  |
| Н | 4.5 CM |  |



### WWW.LIDANLI.COM







### **ARYAN ART AMBASSADOR**



SELISITEML:

## MERUSI

| DI | М | F | Ν | 5 | Ш | Ν |  |
|----|---|---|---|---|---|---|--|
|    |   | - |   | - |   |   |  |

| L | 16 CM  |  |
|---|--------|--|
| W | 16 CM  |  |
| Н | 8.5 CM |  |



### WWW.LIDANLI.COM



#### **HRYAN ART AMBASSADOR**



| DIN | IENSION |  |  |
|-----|---------|--|--|
| L   | 18 CM   |  |  |
| W   | 18 CM   |  |  |
| Н   | 11 EM   |  |  |







#### **ARYAN ART AMBASSADOR**



## LiDANLi WOOD DESIGN

### DIMENSION

| L | 7 EM |  |
|---|------|--|
| W | 7 EM |  |
| Н | 5 EM |  |



| DIN | IENSION |  |
|-----|---------|--|
| L   | 9 CM    |  |
| W   | 9 CM    |  |
| Н   | 7 EM    |  |



### WWW.LIDANLI.COM



### **ARYAN ART AMBASSADOR**



# ISNBELLN

DIMENSION

| L | 15 CM |  |  |
|---|-------|--|--|
| W | 15 CM |  |  |
| Н | 5 CM  |  |  |



### WWW.LIDANLI.COM



### **ARYAN ART AMBASSADOR**



# SPNTTER

| L | 15 CM |  |  |
|---|-------|--|--|
| W | 15 CM |  |  |
| Н | 5 CM  |  |  |





















### **HRYAN ART AMBASSADOR**

Sautanus.



## LNVN

### DIMENSI