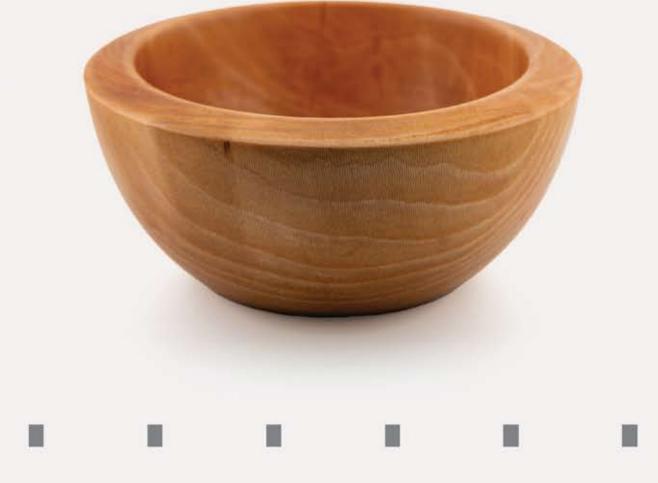

### RYAN ART AMBASSADOR

## YUCCN

### DIMENSION

| L | 35 CM |
|---|-------|
| W | 35 CW |
| Н | MJ E  |

盲