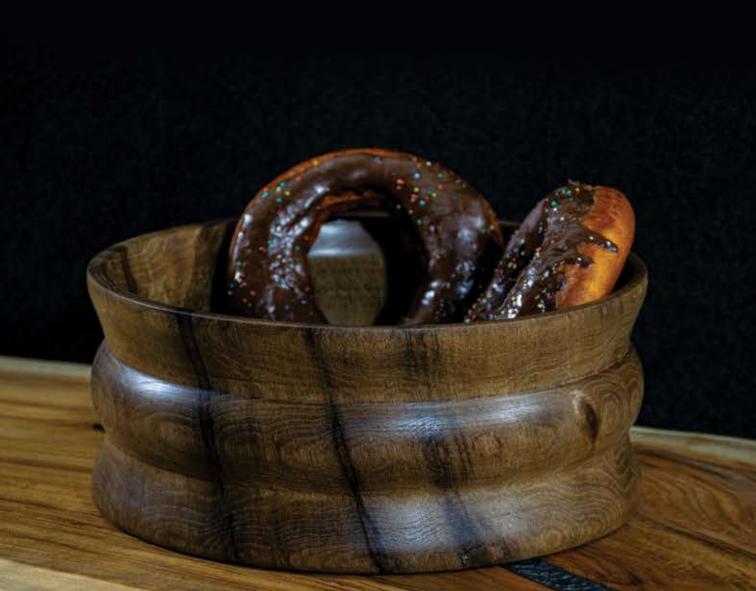

TABLEWARE

WOODEN DISHES





























### RYAN RRT RMBASSADOR



# VIOLET

| IN | IE | Ν | 5 | Ν |
|----|----|---|---|---|
|    |    |   |   |   |



## 

WWW.LIDANLI.COM

### RYAN ART AMBASSADOR



### Lidanli Wood Design

## LNNTNN

| DIMENSION |       |  |  |  |
|-----------|-------|--|--|--|
| L         | 11 EM |  |  |  |
| W         | 11 EM |  |  |  |
| Н         | 5 EM  |  |  |  |





### RYAN ART AMBASSADOR



## YUCCN

### DIMENSION

| L | 35 CM |
|---|-------|
| W | 35 CW |
| Н | MJ E  |



盲

## 

### WWW.LIDANLI.COM

### RYAN ART AMBASSADOR





1

## 

### DIMENSION

| L | 42 CM |  |
|---|-------|--|
| W | 42 CM |  |
| Н | 7 EM  |  |





a. 2. 2

### ARYAN ART AMBASSADOR

## CNMELLIN

DIMENSION

| L | 16 CM  |
|---|--------|
| W | 16 CM  |
| Н | 8.5 CM |









### RYAN ART AMBASSADOR



## NSTER

### DIMENSION

| L | 26 CM |
|---|-------|
| W | 26 CM |
| Н | 11 EM |



. . . . . .

## 

### WWW.LIDANLI.COM

### RYAN RRT RMBASSADOR



### Lidanli Wood Design

## 

### DIMENSION

| L | 24.5 CM | 20.5 CM | 16.5 CM | 12.5 CM |
|---|---------|---------|---------|---------|
| W | 24.5 CM | 20.5 CM | 16.5 CM | 12.5 CM |
| н | 7.5 EM  | 7.5 CM  | 7.5 CM  | 7.5 EM  |



# 

### WWW.LIDANLI.COM



### RYAN RRT RMBASSADOR



# JNSMINE

| D | Ν | Λ | E | Ν | 5 |  | Ν |  |
|---|---|---|---|---|---|--|---|--|
|   |   |   | _ |   |   |  |   |  |

| L | 18 CM |
|---|-------|
| W | 18 CM |
| Н | 11 EM |



# 

### WWW.LIDANLI.COM

20

### RYAN ART AMBASSADOR

## CLOVER

### DIMENSION

| L | 18 CM |  |
|---|-------|--|
| W | 18 CM |  |
| Н | 15 EM |  |