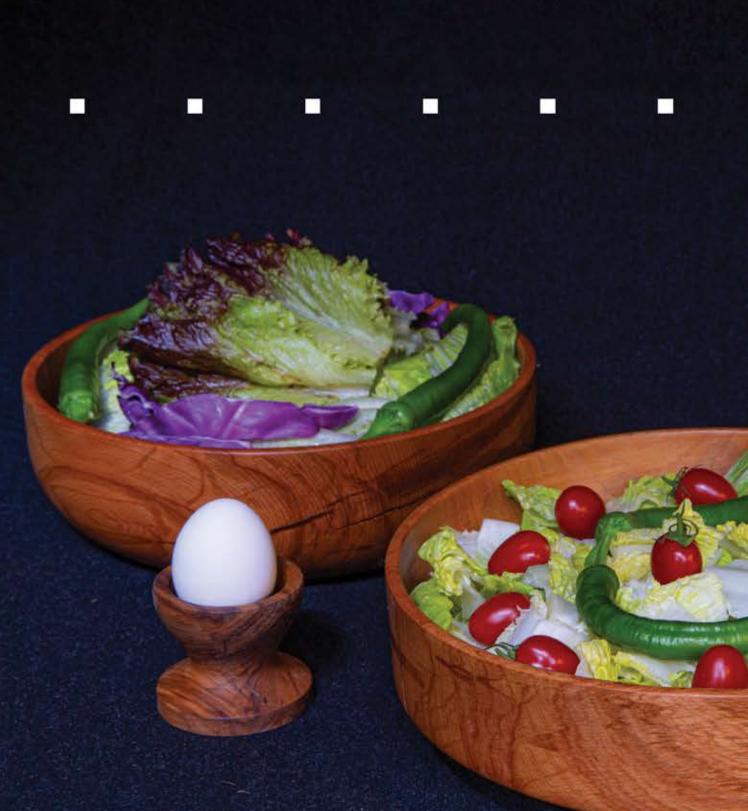

## DIMENSION

| L | 55 CW  | 19 CM  | 16 CM  |
|---|--------|--------|--------|
| W | 25 CW  | 19 CM  | 16 CM  |
| Н | 6.5 CM | 5.5 CM | 4.5 CM |







### RYAN RRT RMBASSADOR



### Lidanli Wood Design

| DIN | IENSION |       |  |
|-----|---------|-------|--|
| L   | 9 CM    | <br>- |  |
| W   | 9 CM    |       |  |
| Н   | БСМ     |       |  |







### RYAN ART BMBASSADOR



# JUIZA

### DIMENSION

| L | 7 EM |  |  |
|---|------|--|--|
| W | 7 EM |  |  |
| Н | БСМ  |  |  |







1

### RYAN RRT MBASSADOR





## ELENN

### DIMENSION

| L | 25 CW |  |
|---|-------|--|
| W | 25 CW |  |
| Н | 9 CM  |  |











LIDANLI 
VOOD
DESIGN

## SUNFLOWER

| DIMENSION |
|-----------|
|-----------|

| L | 27 CM  | - |  |
|---|--------|---|--|
| W | 27 CM  | - |  |
| Н | 8.5 CM |   |  |











# LIDANLI VOOD DESIGN

# ROSE

### DIMENSION

| L | 29 CM  |   |  |
|---|--------|---|--|
| W | 29 CM  |   |  |
| Н | 8.5 CM | - |  |





### LIJUNLI

WWW.LIDANLI.COM



### RYAN ART AMBASSADOR



LIDANLI 
VOOD
DESIGN

## PNNSY

#### DIMENSION

| L | 10 CM |
|---|-------|
| W | 10 CM |
| Н | 5 CM  |







### RYAN RT MBASSADOR





### LIDANLI WOOD DESIGN

# FLORN

#### DIMENSION

| L | 8 CM  |  |
|---|-------|--|
| W | 8 CM  |  |
| Н | 10 CM |  |









### RYAN RRT RMBASSADDR





LIDANLI 
WOOD
DESIGN

## NNGELICN

DIMENSION

| L | 35 CM | 25 CM |
|---|-------|-------|
| W | 35 CM | 25 CM |
| Н | 8 CM  | 9 EM  |









### RYAN ART AMBASSADOR



# LIDANLI WOOD DESIGN

### TULIP

### DIMENSION

| L | 18 CM  |
|---|--------|
| W | 18 CM  |
| Н | 8.5 CM |







1

#### **ARYAN AR