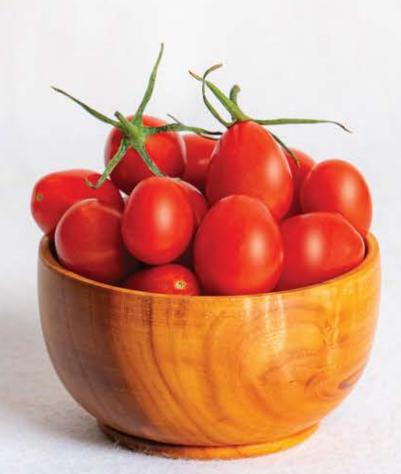

### RYAN ART AMBASSADOR

1

## 

### DIMENSION

| L | 42 CM |  |
|---|-------|--|
| W | 42 CM |  |
| Н | 7 EM  |  |

a. 2. 2