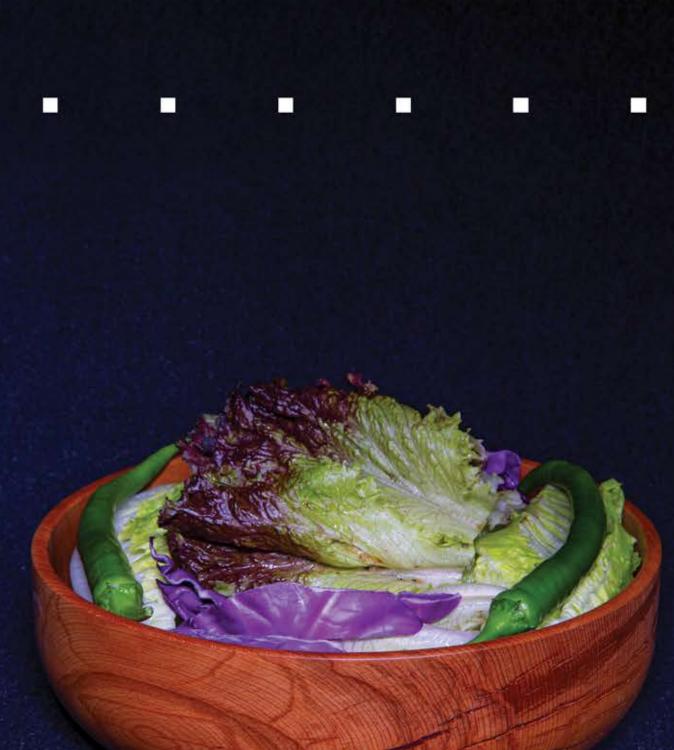

### RYAN RT MBASSADOR



# LOTUS

DIMENSION

| L | 16 CM |  |  |
|---|-------|--|--|
| W | 16 CM |  |  |
| Н | БСМ   |  |  |







### RYAN RRT RMBASSADOR





## PEONY

### DIMENSION

| L | 55 CW  | 19 CM  | 16 CM  |
|---|--------|--------|--------|
| W | 25 CW  | 19 CM  | 16 CM  |
| Н | 6.5 CM | 5.5 CM | 4.5 CM |







### RYAN RRT RMBASSADOR



### Lidanli Wood Design

| DIN | IENSION |       |  |
|-----|---------|-------|--|
| L   | 9 CM    | <br>- |  |
| W   | 9 CM    |       |  |
| Н   | БСМ     |       |  |







### RYAN ART BMBASSADOR



# JUIZA

### DIMENSION

| L | 7 EM |  |  |
|---|------|--|--|
| W | 7 EM |  |  |
| Н | БСМ  |  |  |







1

### RYAN RRT MBASSADOR





## ELENN

### DIMENSION

| L | 25 CW |  |
|---|-------|--|
| W | 25 CW |  |
| Н | 9 CM  |  |











LIDANLI 
VOOD
DESIGN

## SUNFLOWER

| DIMENSION |
|-----------|
|-----------|

| L | 27 CM  | - |  |
|---|--------|---|--|
| W | 27 CM  | - |  |
| Н | 8.5 CM |   |  |











# LIDANLI VOOD DESIGN

# ROSE

### DIMENSION

| L | 29 CM  |   |  |
|---|--------|---|--|
| W | 29 CM  |   |  |
| Н | 8.5 CM | - |  |





### LIJUNLI

WWW.LIDANLI.COM



### RYAN ART AMBASSADOR



LIDANLI 
VOOD
DESIGN

## PNNSY

#### DIMENSION

| L | 10 CM |
|---|-------|
| W | 10 CM |
| Н | 5 CM  |







### RYAN RT MBASSADOR





### LIDANLI WOOD DESIGN

# FLORN

#### DIMENSION

| L | 8 CM  |  |
|---|-------|--|
| W | 8 CM  |  |
| Н | 10 CM |  |









### RYAN RRT RMBASSADDR





LIDANLI 
WOOD
DESIGN

## NNGELICN

DIMENSION

| L | 35 CM | 25 CM |
|---|-------|-------|
| W | 35 CM | 25 CM |
| Н | 8 CM  |