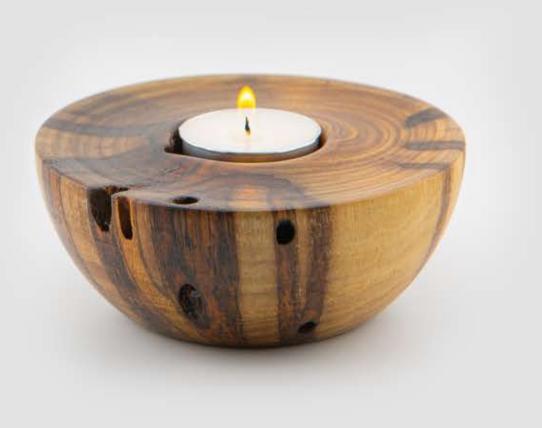

# MNYON

### DIMENSION

| Н | 15.5 CN |
|---|---------|
| W | 18 CM   |
| L | 18 CM   |

### WWW.LIDANLI.COM

#### **ARYAN ART AMBASSADOR**