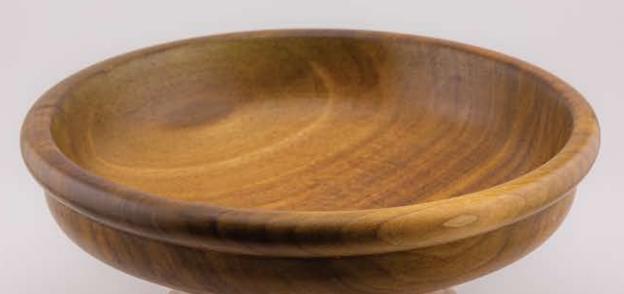

M  |







### RYAN RT MBASSADOR



# LOTUS

DIMENSION

| L | 16 CM |  |  |
|---|-------|--|--|
| W | 16 CM |  |  |
| Н | БСМ   |  |  |







### RYAN RRT RMBASSADOR





## PEONY

### DIMENSION

| L | 55 CW  | 19 CM  | 16 CM  |
|---|--------|--------|--------|
| W | 25 CW  | 19 CM  | 16 CM  |
| Н | 6.5 CM | 5.5 CM | 4.5 CM |







### RYAN RRT RMBASSADOR



### Lidanli Wood Design

| DIN | IENSION |       |  |
|-----|---------|-------|--|
| L   | 9 CM    | <br>- |  |
| W   | 9 CM    |       |  |
| Н   | БСМ     |       |  |







### RYAN ART BMBASSADOR



# JUIZA

### DIMENSION

| L | 7 EM |  |  |
|---|------|--|--|
| W | 7 EM |  |  |
| Н | БСМ  |  |  |







1

### RYAN RRT MBASSADOR





## ELENN

### DIMENSION

| L | 25 CW |  |
|---|-------|--|
| W | 25 CW |  |
| Н | 9 CM  |  |











LIDANLI 
VOOD
DESIGN

## SUNFLOWER

| DIMENSION |
|-----------|
|-----------|

| L | 27 CM  | - |  |
|---|--------|---|--|
| W | 27 CM  | - |  |
| Н | 8.5 CM |   |  |











# LIDANLI VOOD DESIGN

# ROSE

### DIMENSION

| L | 29 CM  |   |  |
|---|--------|---|--|
| W | 29 CM  |   |  |
| Н | 8.5 CM | - |  |





### LIJUNLI

WWW.LIDANLI.COM



### RYAN ART AMBASSADOR



LIDANLI 
VOOD
DESIGN

## PNNSY

#### DIMENSION

| L | 10 CM |
|---|-------|
| W | 10 CM |
| Н | 5 CM  |







### RYAN RT MBASSADOR





### LIDANLI WOOD DESIGN

# FLORN

#### DIMENSION

| L | 8 CM  |  |
|---|-------|--|
| W | 8 CM  |  |
| Н | 10 CM |  |









### RYAN RRT RMBASSADDR





LIDANLI 
WOOD
DESIGN

## NNGELICN

DIMENSION

| L | 35 CM | 25 CM |
|---|-------|-------|
| W | 35 CM | 25 CM |
| Н | 8