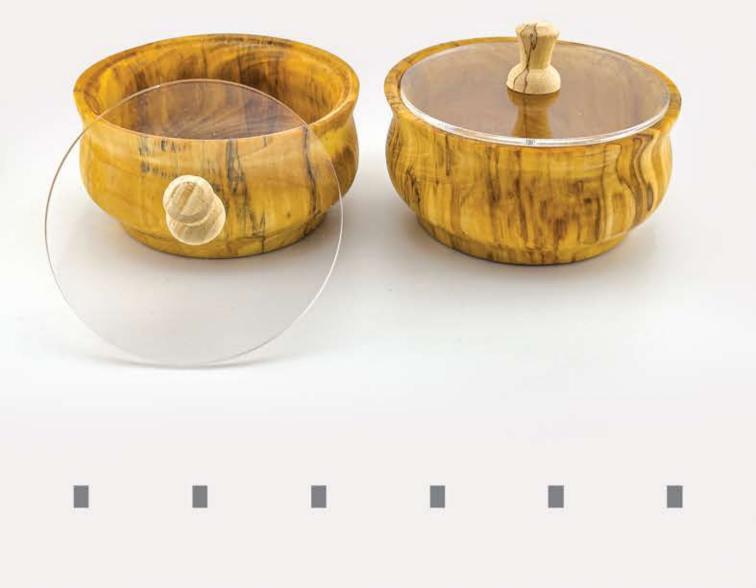

|       |  |
| Н   | БСМ     |       |  |







### RYAN ART BMBASSADOR



# JUIZA

### DIMENSION

| L | 7 EM |  |  |
|---|------|--|--|
| W | 7 EM |  |  |
| Н | БСМ  |  |  |







1

### RYAN RRT MBASSADOR





## ELENN

### DIMENSION

| L | 25 CW |  |
|---|-------|--|
| W | 25 CW |  |
| Н | 9 CM  |  |











LIDANLI 
VOOD
DESIGN

## SUNFLOWER

| DIMENSION |
|-----------|
|-----------|

| L | 27 CM  | - |  |
|---|--------|---|--|
| W | 27 CM  | - |  |
| Н | 8.5 CM |   |  |











# LIDANLI VOOD DESIGN

# ROSE

### DIMENSION

| L | 29 CM  |   |  |
|---|--------|---|--|
| W | 29 CM  |   |  |
| Н | 8.5 CM | - |  |





### LIJUNLI

WWW.LIDANLI.COM



### RYAN ART AMBASSADOR



LIDANLI 
VOOD
DESIGN

## PNNSY

#### DIMENSION

| L | 10 CM |
|---|-------|
| W | 10 CM |
| Н | 5 CM  |







### RYAN RT MBASSADOR





### LIDANLI WOOD DESIGN

# FLORN

#### DIMENSION

| L | 8 CM  |  |
|---|-------|--|
| W | 8 CM  |  |
| Н | 10 CM |  |









### RYAN RRT RMBASSADDR





LIDANLI 
WOOD
DESIGN

## NNGELICN

DIMENSION

| L | 35 CM | 25 CM |
|---|-------|-------|
| W | 35 CM | 25 CM |
| Н | 8 CM  | 9 EM  |









### RYAN ART AMBASSADOR



# LIDANLI WOOD DESIGN

### TULIP

### DIMENSION

| L | 18 CM  |
|---|--------|
| W | 18 CM  |
| Н | 8.5 CM |







1

#### **ARYAN ART AMBASSADOR**





# LNVENDER

| DIMENSION |       |  |  |
|-----------|-------|--|--|
| L         | 10 EM |  |  |
| W         | 10 CM |  |  |
| Н         | 6 CM  |  |  |







1

### RYAN ART AMBASSADOR



LIDANLI WOOD DESIGN 

## SUMUS

DIMENSION

| L | MJ 62 | 20 CM |
|---|-------|-------|
| W | MJ 62