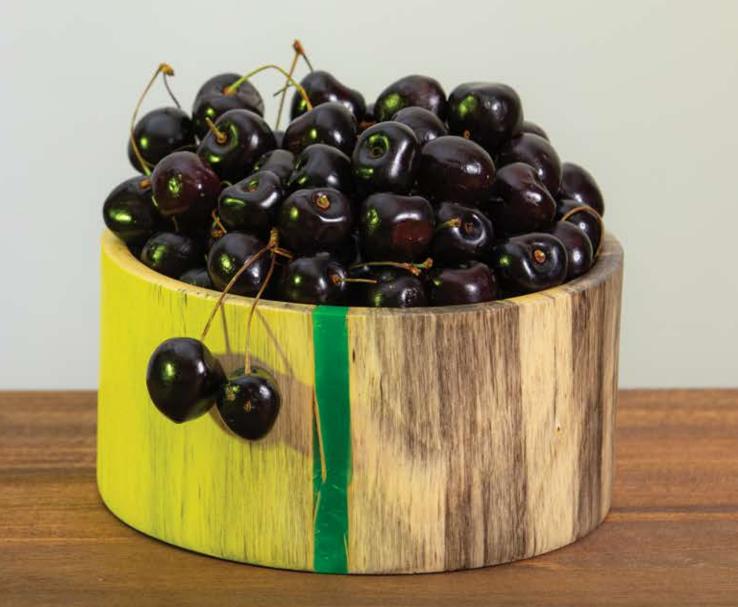

# VIOLET

| IN | IE | Ν | 5 | Ν |
|----|----|---|---|---|
|    |    |   |   |   |