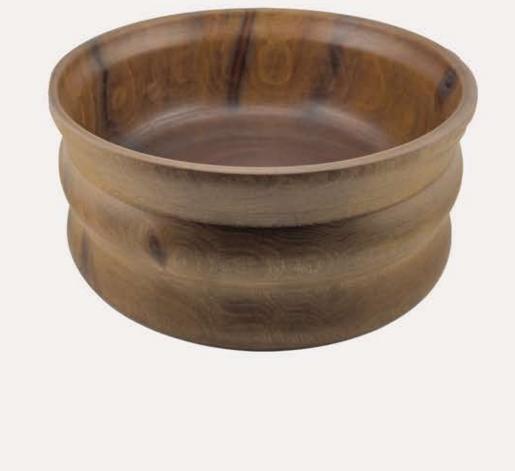

### RYAN ART AMBASSADOR

1

### DIMENSION

| L | 42 CM |  |
|---|-------|--|
| W | 42 CM |  |
| Н | 7 EM  |  |

a. 2. 2