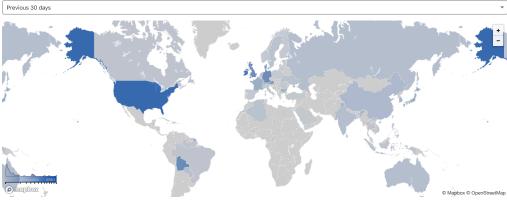

## Web Traffic Requests by Country

| Top Traffic Countries / Regions<br>Previous 30 days |         |  |
|-----------------------------------------------------|---------|--|
| Country / Region                                    | Traffic |  |
| Singapore                                           | 6,063   |  |
| United States                                       | 4,442   |  |
| Ireland                                             | 3,571   |  |
| Bolivia                                             | 1,954   |  |
| United Kingdom                                      | 1,812   |  |
|                                                     | Help 🕨  |  |