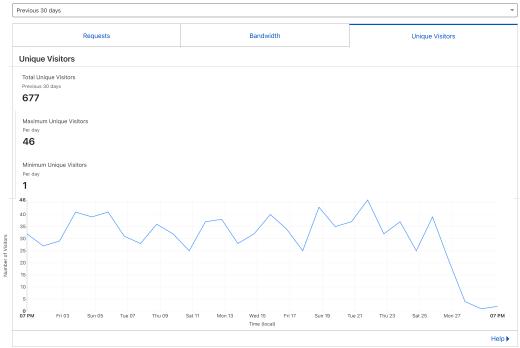

## Analytics & Logs

Review incoming HTTP traffic C for anatomymodels.com. Only includes traffic for proxied C hostnames.

 Web Traffic Analytics
 New

 Get a better understanding of your website traffic, data transfer, and usage without sacrificing the privacy of your visitors. Upgrading to Pro also gives you access to the Cloudflare WAF, more advanced bot mitigation, and Lossless Image Optimization.
 Upgrade to privacy of your visitors.

## Web Traffic



## Web Traffic Requests by Country



| Top Traffic Countries / Regions<br>Previous 30 days |         |  |
|-----------------------------------------------------|---------|--|
| Country / Region                                    | Traffic |  |
| Singapore                                           | 6,063   |  |
| United States                                       | 4,442   |  |
| Ireland                                             | 3,571   |  |
| Bolivia                                             | 1,954   |  |
| United Kingdom                                      | 1,812   |  |
|                                                     | Help 🕨  |  |

## Share Your Stats

| Bytes saved: 63 kB | SSL requests served: 663                                | Attacks blocked: 9 |
|--------------