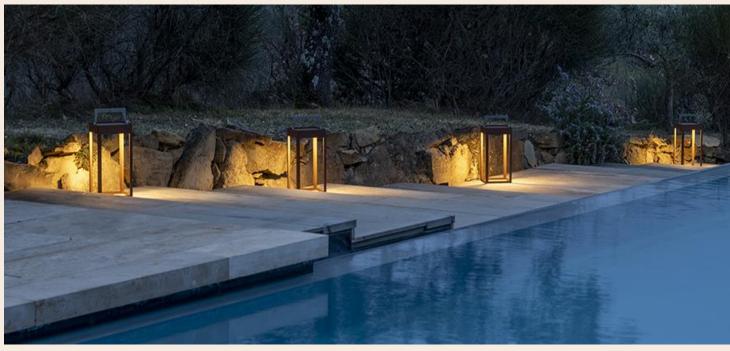

## **Ambientec**

Portable, IP-rated table lights crafted in Japan.
Blending precision engineering with sculptural, ambient design.

Bover

Mediterranean lighting for both interior and exterior use. Elegant forms are designed to withstand the elements. DGA