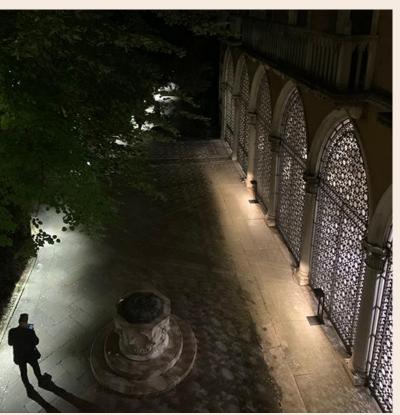

# O/M

Innovators in lighting since 1959

Made in Porto, Portugal

Lead time 4-6 weeks

High quality optics

Very low glare

Both interior and exterior applications

#### No Glare

Great light and projection uniformity, without glare. Asymmetrical light distribution, guaranteeing 15 lux in an area of 4x8m (transverse version) and 15lx in an area of 8x2m (longitudinal version).

#### The secret

Tua's effectiveness is in the design of its optical system, allowing for vast light projection and uniformity, without glare. The simplicity of its form provides smooth integration in architectural features.