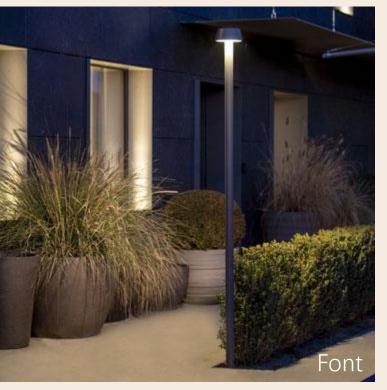

1:2015







## Tua Longitudinal on a pathway

# 2m wide 5m wide 5m wide

## Tua Transverse on a pathway



Tua Bollard



Tua Bollard







# **Organic Lighting**

Lighting the public realm since 2002

Made in California

Lead time 8-12 weeks

Flexible linear LED lighting

Extensive range of applications









OrgaRail



















### **Platek**

Italian-made architectural and decorative lighting for exterior environments.

Over 3,500 fixtures: bollards, floods, posts, recessed and more.

Lead time 3-6 weeks

Designed for durability, performance, and visual comfort.

Focused on atmosphere, precision, and sustainability.





Inground











Grazing Light







Wall Lights









Spot Lights









Ceiling Lights









Linear





Bollards



Bollards



# Columns











## Underwater







Light Effect



Slot









Astral Trellis









Flamingo





Mesh



Rippling





Dot



Eterea







**Ground Fittings** 









## 9010

Handcrafted ceramic lighting since 1968

Made in Veneto, Italy

Beautiful decorative lighting for interior and exterior

#### Materials







#### **BETALY**

Made from a selection of cements, fine marbles, quartz and river sands to create a durable and environmentally friendly material.

Suitable for outdoor environments and naturally frost resistant.

### **CRISTALY**

A non toxic, non-flammable plaster material.

Also has powerful antibacterial properties, which also repels dust.

Easy to paint to any finish via water based paints.

### CERAMICA 9010

Made from mineral clays.

Skilled workers shape the ceram