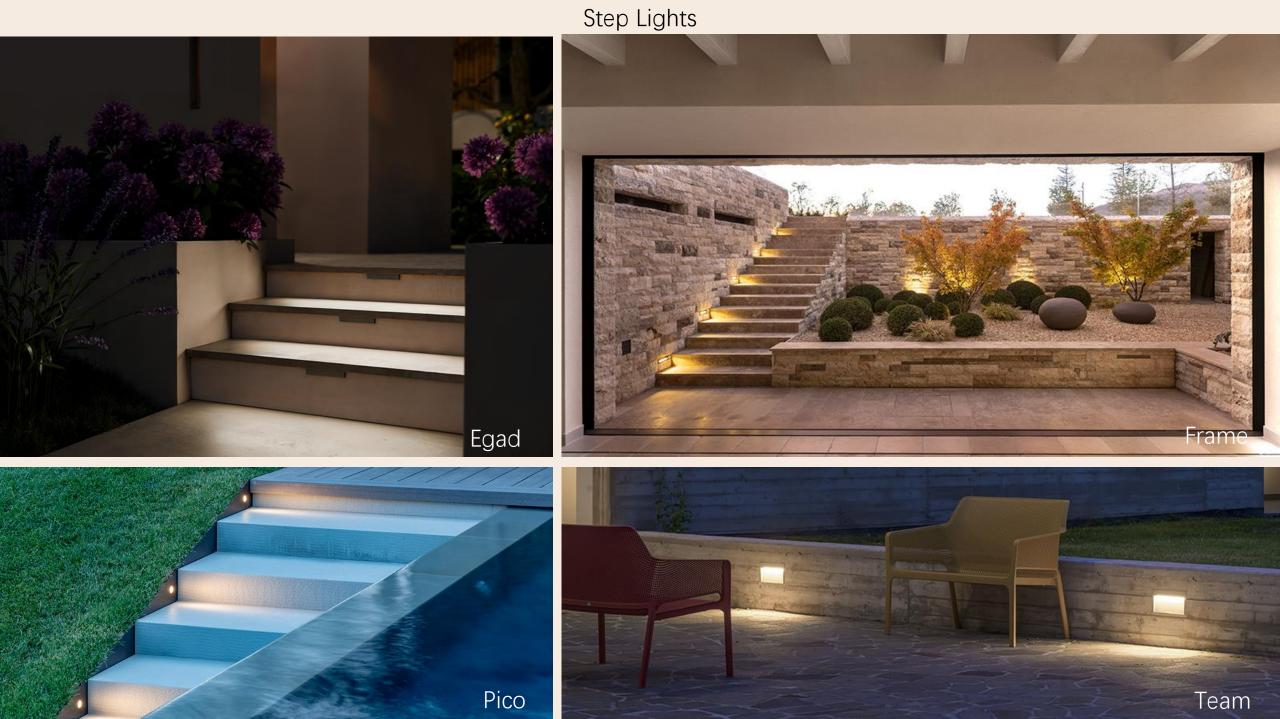

with reflector optic (900mm height)
Illuminated area: 4x8m / Emed: 15lx in compliance with Class P1
Standard EN-1321:2015







## Tua Longitudinal on a pathway

# 2m wide 5m wide 5m wide

## Tua Transverse on a pathway



Tua Bollard



Tua Bollard







# **Organic Lighting**

Lighting the public realm since 2002

Made in California

Lead time 8-12 weeks

Flexible linear LED lighting

Extensive range of applications









OrgaRail



















### **Platek**

Italian-made architectural and decorative lighting for exterior environments.

Over 3,500 fixtures: bollards, floods, posts, recessed and more.

Lead time 3-6 weeks

Designed for durability, performance, and visual comfort.

Focused on atmosphere, precision, and sustainability.





Inground











Grazing Light







Wall Lights









Spot Lights









Ceiling Lights









Linear





Bollards



Bollards



# Columns











## Underwater







Light Effect



Slot









Astral Trellis









Flamingo





Mesh



Rippling





Dot



Eterea







**Ground Fittings** 









## 9010

Handcrafted ceramic lighting since 1968

Made in Veneto, Italy

Beautiful decorative lighting for interior and exterior

#### Materials







#### **BETALY**

Made from a selection of cements, fine marbles, quartz and river sands to create a durable and environmentally friendly material.

Suitable for outdoor environments and naturally frost resistant.

### **CRISTALY**

A non toxic, non-flammable plaster material.

Also has powerful antibacterial properties, which also repels dust.

Easy to paint