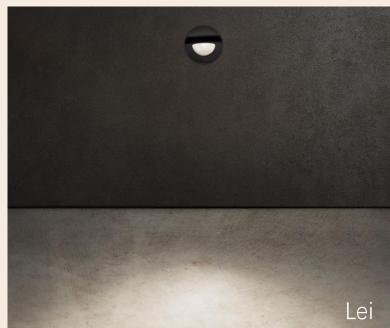

### CERAMICA 9010

Made from mineral clays.

Skilled workers shape the ceramic by hand without distorting the final product.

High UV and thermal resistance.

Recessed Wall Lights

Wall Lights Beware Wing. Define Hexa