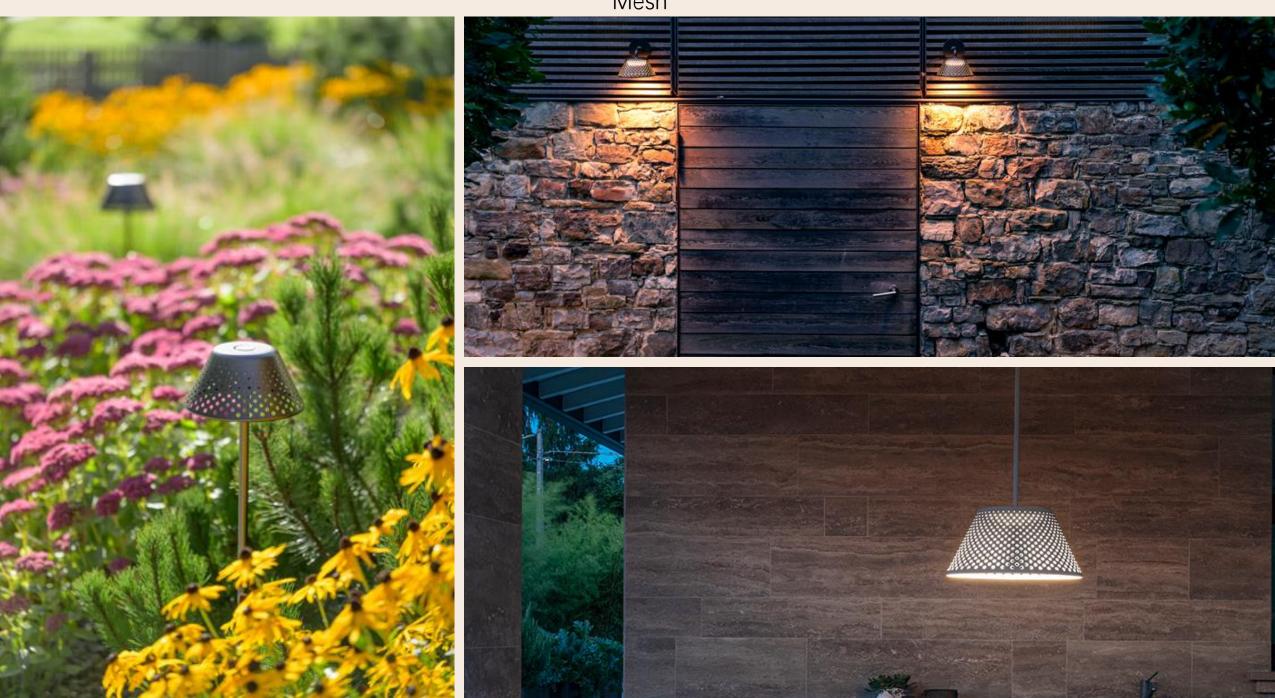

### **Platek**

Italian-made architectural and decorative lighting for exterior environments.

Over 3,500 fixtures: bollards, floods, posts, recessed and more.

Lead time 3-6 weeks

Designed for durability, performance, and visual comfort.

Focused on atmosphere, precision, and sustainability.

Inground

Grazing Light

Wall Lights

Spot Lights

Ceiling Lights

Linear

Bollards

## Underwater

Light Effect

Slot

Astral Trellis

Flamingo

Mesh

Rippling

Dot