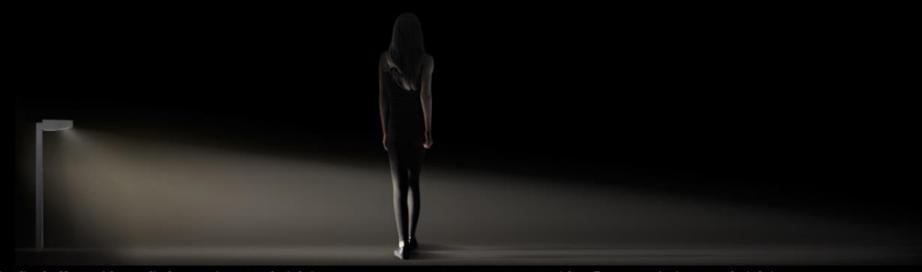

#### No Glare

Great light and projection uniformity, without glare. Asymmetrical light distribution, guaranteeing 15 lux in an area of 4x8m (transverse version) and 15lx in an area of 8x2m (longitudinal version).

#### The secret

Tua's effectiveness is in the design of its optical system, allowing for vast light projection and uniformity, without glare. The simplicity of its form provides smooth integration in architectural features.

Tua Longitudinal effect with acrylic lenses (900mm height)
Illuminated area: 8x2m / Emed: 15lx in compliance with Class P1
Standard EN-1321:2015

Tua Transverse with reflector optic (900mm height)
Illuminated area: 4x8m / Emed: 15lx in compliance with Class P1
Standard EN-1321:2015