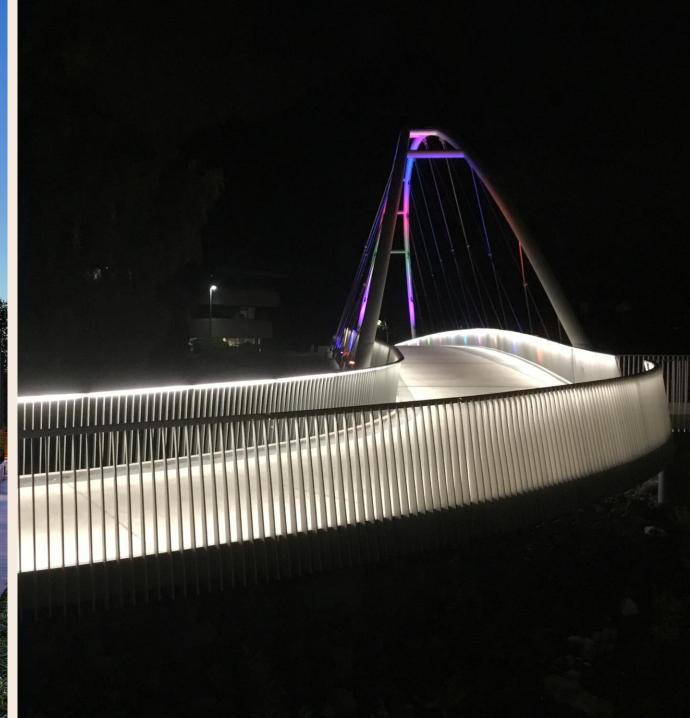

# **Organic Lighting**

Linear lighting for infrastructure and public realm — scalable, weatherproof, and specification-ready