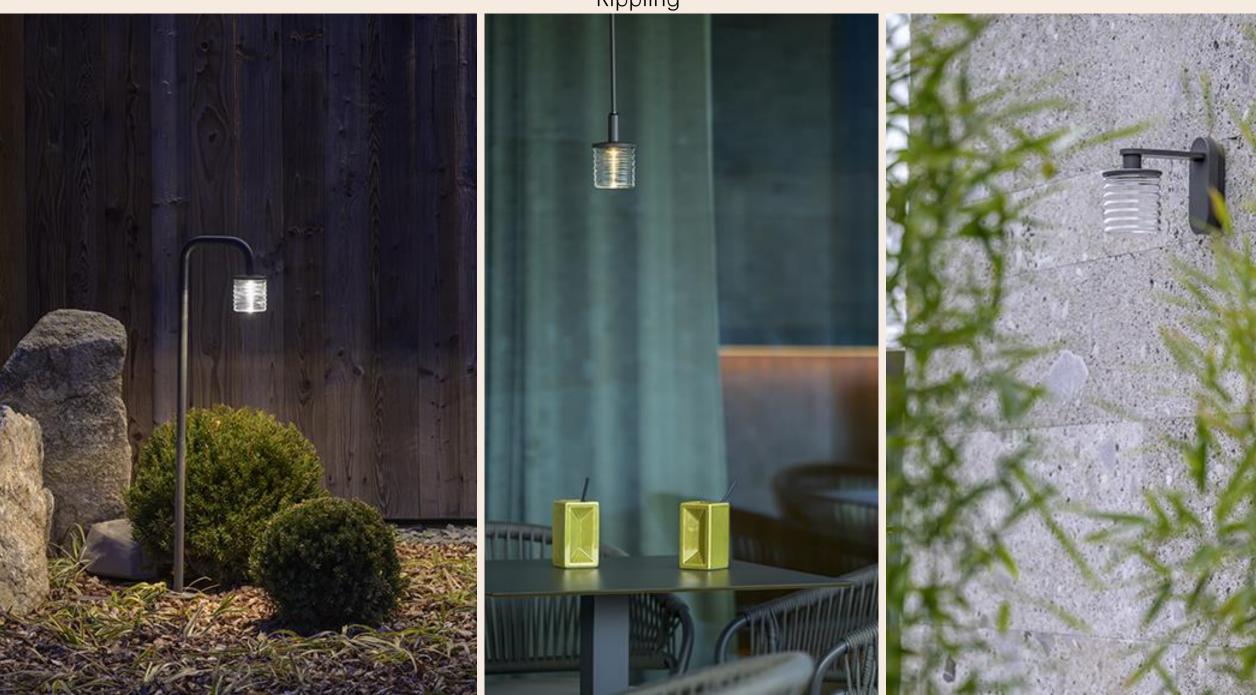

## Underwater

Light Effect

Slot

Astral Trellis

Flamingo

Mesh

Rippling

Dot