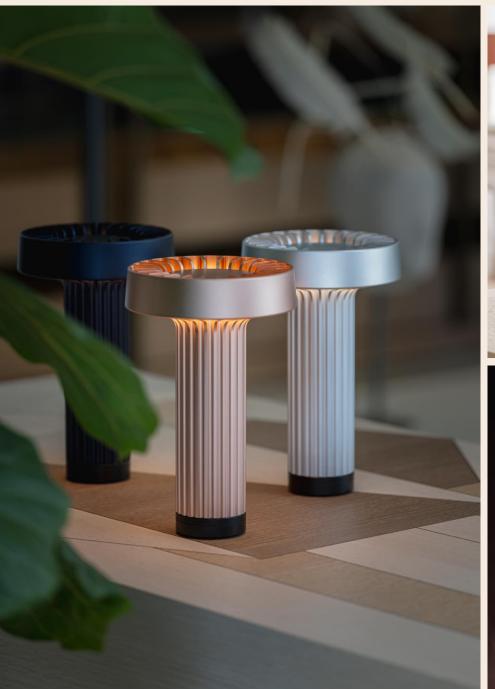

## **Ambientec**

Portable, IP-rated table lights crafted in Japan.
Blending precision engineering with sculptural, ambient design.

Bover

Mediterranean lighting for both interior and exterior use. Elegant forms are designed to withstand the elements. DGA

# **Ambientec**

Portable lighting since 2009

Made in Japan

Lead time 3-6 weeks

Replaceable components

Waterproof lighting

Exceptionally long battery life