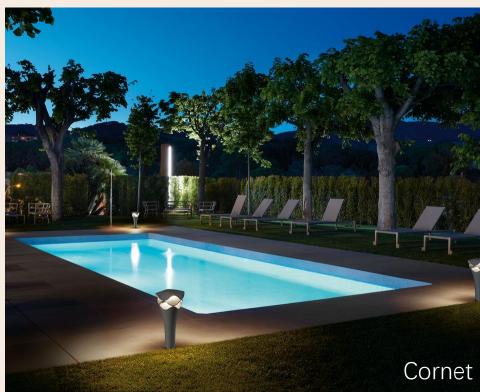

### **Platek**

Italian-made architectural and decorative lighting for exterior environments.

Over 3,500 fixtures: bollards, floods, posts, recessed and more.

Lead time 3-6 weeks

Designed for durability, performance, and visual comfort.

Focused on atmosphere, precision, and sustainability.

Inground

Grazing Light

Wall Lights

Spot Lights

Ceiling Lights

Linear

Bollards

Bollards