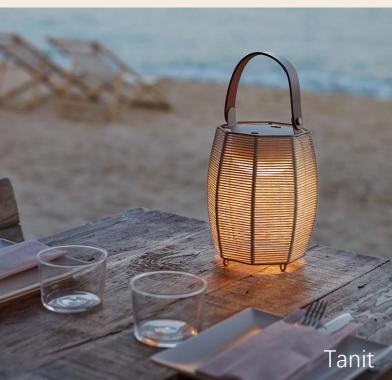

## **Ambientec**

Portable, IP-rated table lights crafted in Japan.
Blending precision engineering with sculptural, ambient design.

Bover

Mediterranean lighting for both interior and exterior use. Elegant forms are designed to withstand the elements. DGA

# **Ambientec**

Portable lighting since 2009

Made in Japan

Lead time 3-6 weeks

Replaceable components

Waterproof lighting

Exceptionally long battery life

# Bottled

Xtal Range

# Turn

Turn+

Cachalot

Fotica