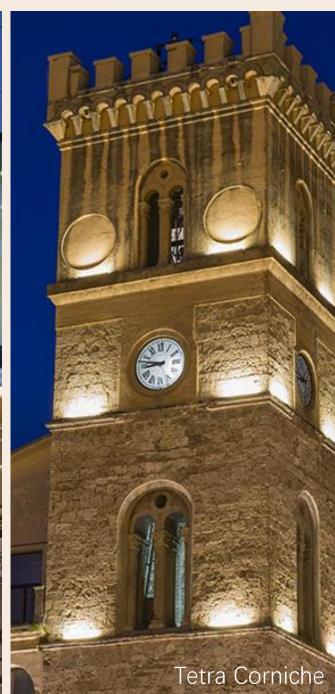

### **Platek**

Italian-made architectural and decorative lighting for exterior environments.

Over 3,500 fixtures: bollards, floods, posts, recessed and more.

Lead time 3-6 weeks

Designed for durability, performance, and visual comfort.

Focused on atmosphere, precision, and sustainability.

Inground

Grazing Light

Wall Lights

Spot Lights

Ceiling Lights

Linear

Bollards