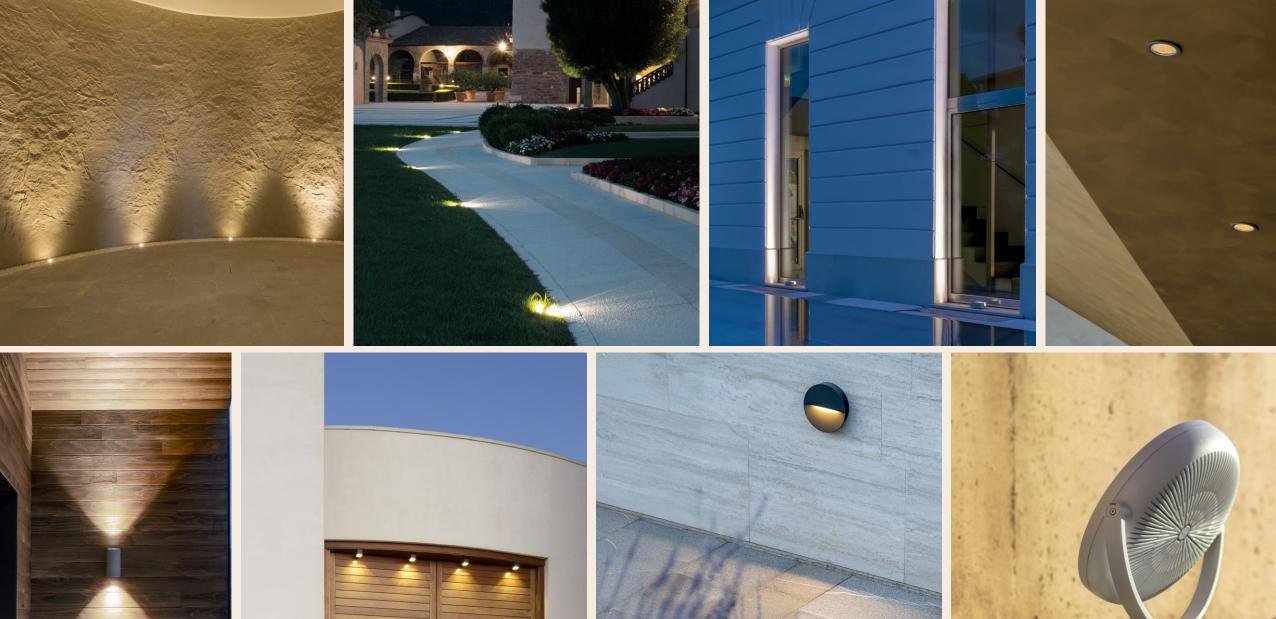

## **Our Exterior Brand Partners**

### **Platek**

Italian-made architectural and decorative lighting for exterior environments.

Over 3,500 fixtures: bollards, floods, posts, recessed and more.

Lead time 3-6 weeks

Designed for durability, performance, and visual comfort.

Focused on atmosphere, precision, and sustainability.

Inground

Grazing Light

Wall Lights

Spot Lights

Ceiling Lights

Linear

Bollards