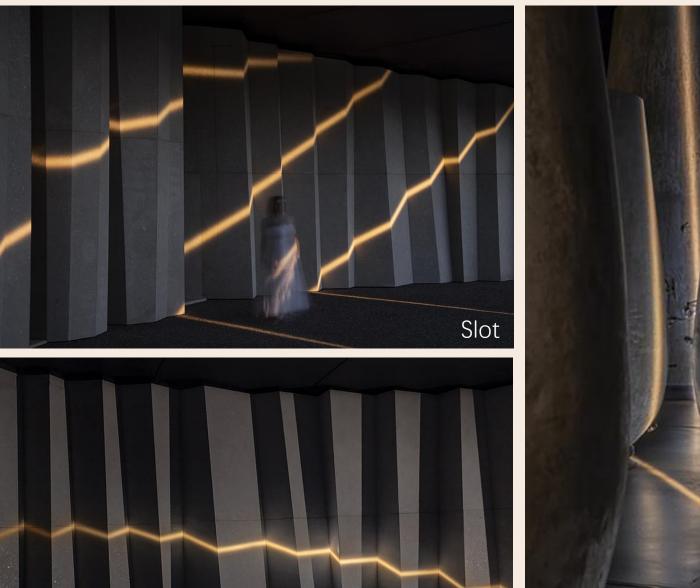

## Underwater

Light Effect

Slot

Astral Trellis

Flamingo

Mesh

Rippling

Dot