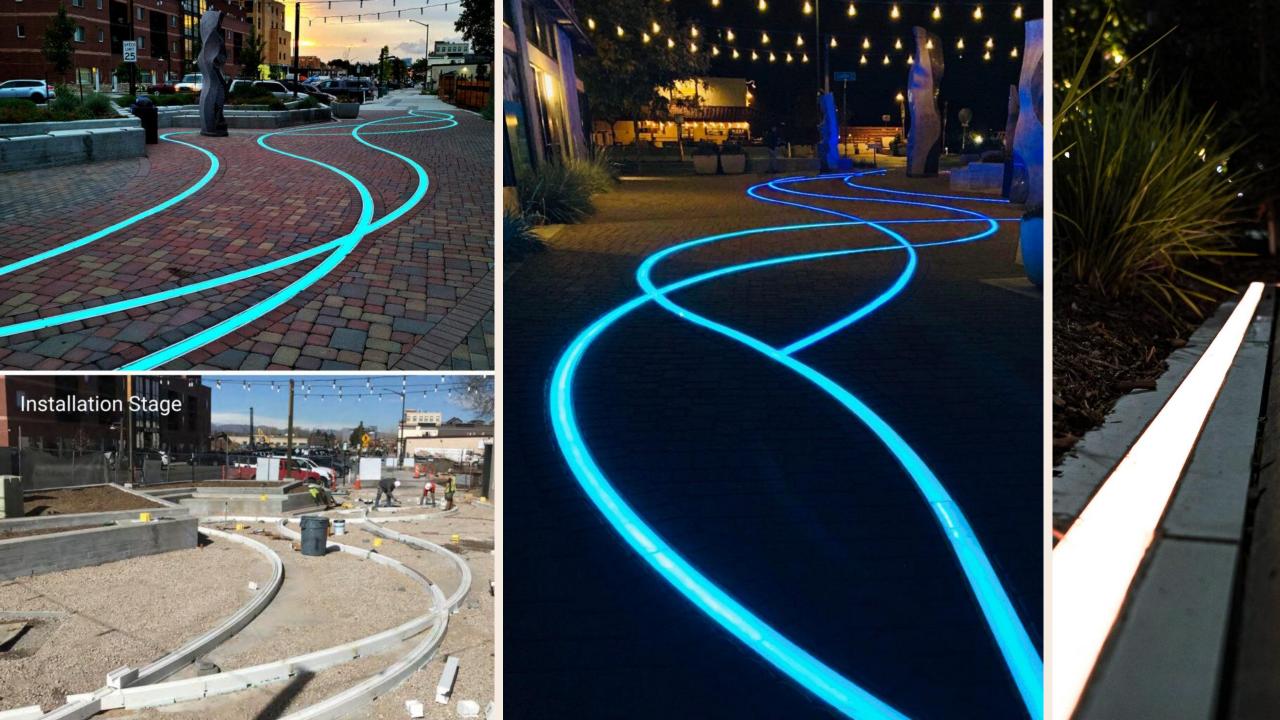

# **Organic Lighting**

Linear lighting for infrastructure and public realm — scalable, weatherproof, and specification-ready

# **Organic Lighting**

Lighting the public realm since 2002

Made in California

Lead time 8-12 weeks

Flexible linear LED lighting

Extensive range of applications

OrgaRail