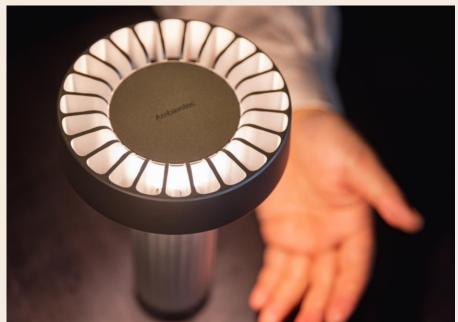

## **Ambientec**

Portable, IP-rated table lights crafted in Japan.
Blending precision engineering with sculptural, ambient design.

Bover

Mediterranean lighting for both interior and exterior use. Elegant forms are designed to withstand the elements. DGA

# **Ambientec**

Portable lighting since 2009

Made in Japan

Lead time 3-6 weeks

Replaceable components

Waterproof lighting

Exceptionally long battery life