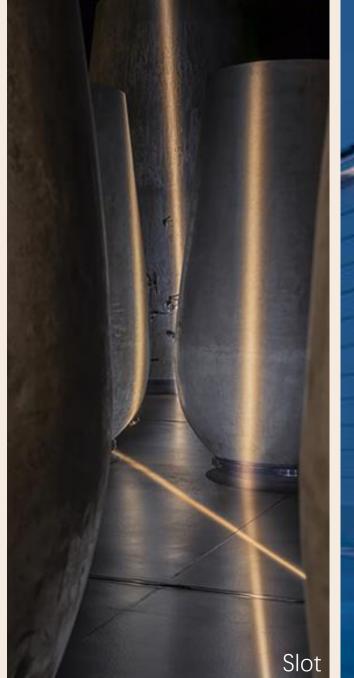

## Underwater

Light Effect

Slot

Astral Trellis

Flamingo

Mesh

Rippling

Dot