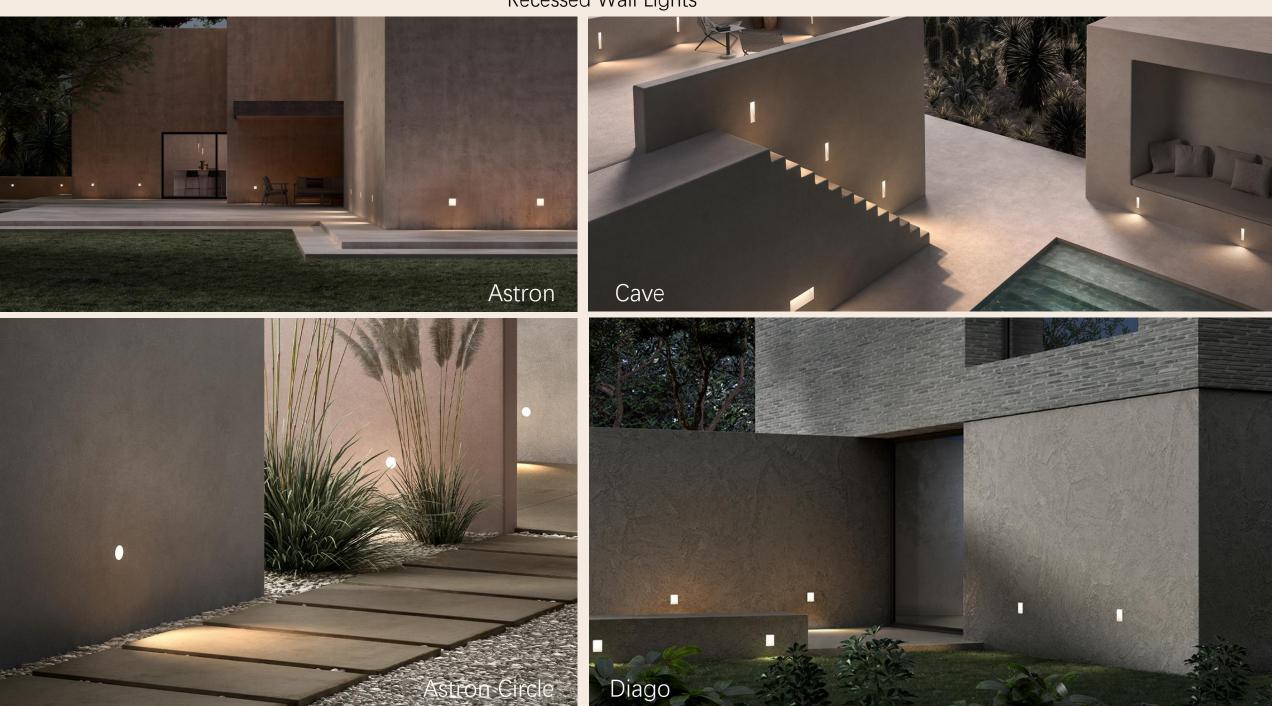

### CERAMICA 9010

Made from mineral clays.

Skilled workers shape the ceramic by hand without distorting the final product.

High UV and thermal resistance.

Recessed Wall Lights

Wall Lights Beware Wing. Define Hexa

Pathlights First Serious Tooth Earth Oolite Ser

For more information on any of the products shown, please email –

sales@aestivo.co.uk

Visit our website for more information –

www.aestivo.co.uk