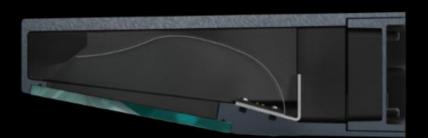

Tua Longitudinal effect with acrylic lenses (900mm height)
Illuminated area: 8x2m / Emed: 15lx in compliance with Class P1
Standard EN-1321:2015

Tua Transverse with reflector optic (900mm height)
Illuminated area: 4x8m / Emed: 15lx in compliance with Class P1
Standard EN-1321:2015

## Tua Transverse on a pathway

Tua Bollard

Tua Bollard