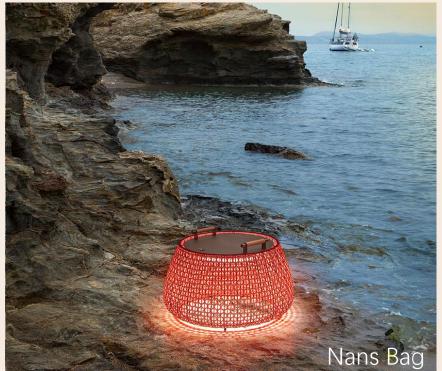

## **Ambientec**

Portable, IP-rated table lights crafted in Japan.
Blending precision engineering with sculptural, ambient design.

Bover

Mediterranean lighting for both interior and exterior use. Elegant forms are designed to withstand the elements. DGA

# **Ambientec**

Portable lighting since 2009

Made in Japan

Lead time 3-6 weeks

Replaceable components

Waterproof lighting

Exceptionally long battery life

# Bottled

Xtal Range

# Turn

Turn+

Cachalot

Fotica