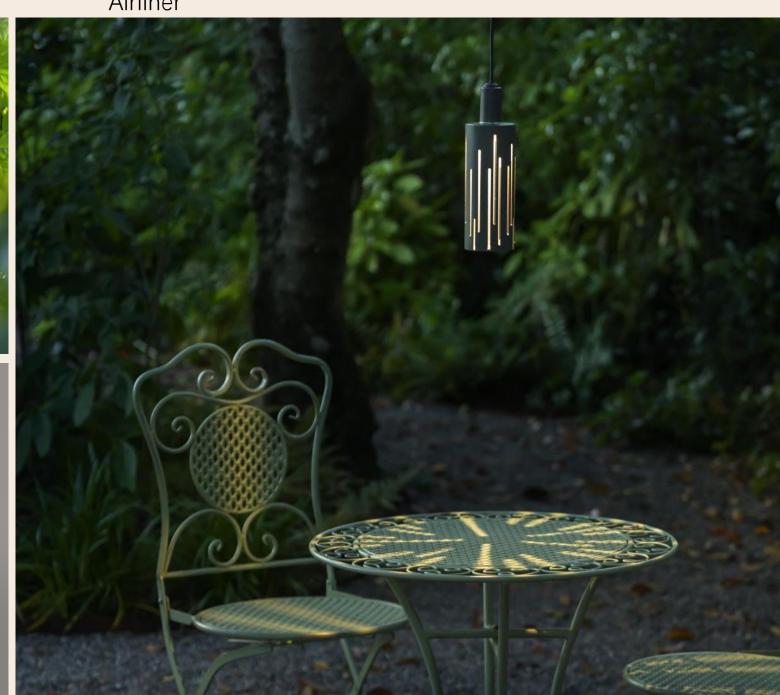

## **Ambientec**

Portable, IP-rated table lights crafted in Japan.
Blending precision engineering with sculptural, ambient design.

Bover

Mediterranean lighting for both interior and exterior use. Elegant forms are designed to withstand the elements. DGA

# **Ambientec**

Portable lighting since 2009

Made in Japan

Lead time 3-6 weeks

Replaceable components

Waterproof lighting

Exceptionally long battery life