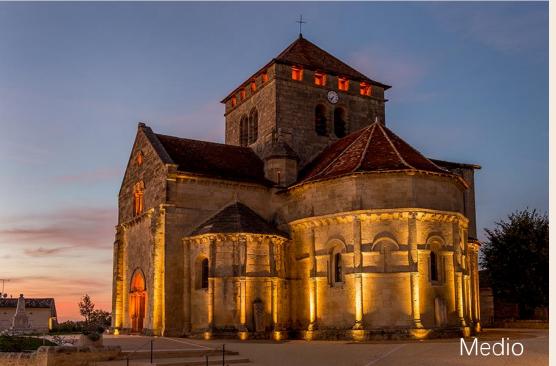

# O/M

Architectural lighting systems with clean, modern lines.
Built for versatility in both indoor and outdoor spaces.

# O/M

Innovators in lighting since 1959

Made in Porto, Portugal

Lead time 4-6 weeks

High quality optics

Very low glare

Both interior and exterior applications