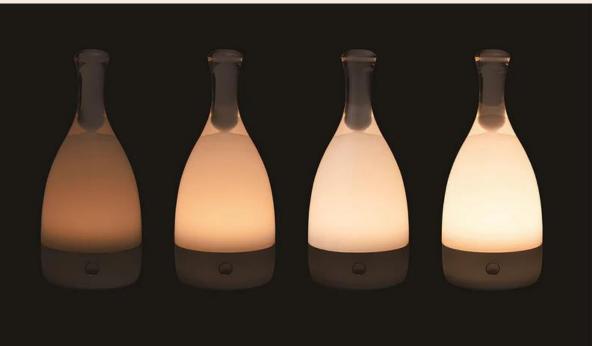

## **Ambientec**

Portable, IP-rated table lights crafted in Japan.
Blending precision engineering with sculptural, ambient design.

Bover

Mediterranean lighting for both interior and exterior use. Elegant forms are designed to withstand the elements. DGA

# **Ambientec**

Portable lighting since 2009

Made in Japan

Lead time 3-6 weeks

Replaceable components

Waterproof lighting

Exceptionally long battery life

# Bottled

Xtal Range