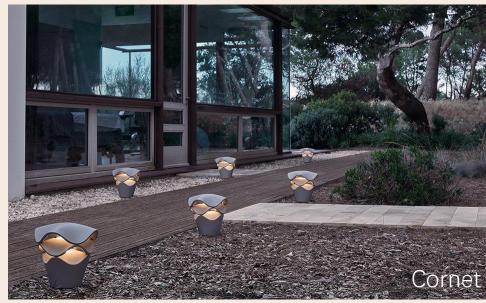

#### **Platek**

Architectural outdoor lighting designed and made in Italy.
Engineered for durability, performance, and visual impact.

### **Platek**

Italian-made architectural and decorative lighting for exterior environments.

Over 3,500 fixtures: bollards, floods, posts, recessed and more.

Lead time 3-6 weeks

Designed for durability, performance, and visual comfort.

Focused on atmosphere, precision, and sustainability.

Inground

Grazing Light

Wall Lights

Spot Lights

Ceiling Lights

Linear

Bollards