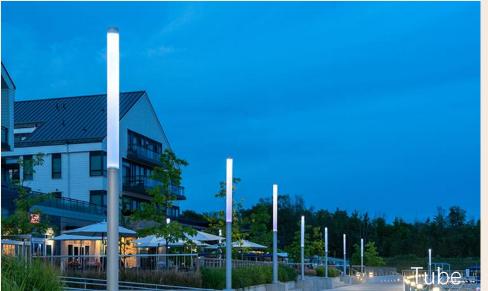

## Tua Longitudinal on a pathway

# 2m wide 5m wide 5m wide

## Tua Transverse on a pathway



Tua Bollard



Tua Bollard







# **Organic Lighting**

Lighting the public realm since 2002

Made in California

Lead time 8-12 weeks

Flexible linear LED lighting

Extensive range of applications









OrgaRail



















### **Platek**

Italian-made architectural and decorative lighting for exterior environments.

Over 3,500 fixtures: bollards, floods, posts, recessed and more.

Lead time 3-6 weeks

Designed for durability, performance, and visual comfort.

Focused on atmosphere, precision, and sustainability.





Inground











Grazing Light







Wall Lights









Spot Lights









Ceiling Lights









Linear





Bollards



Bollards



# Columns











## Underwater







Light Effect



Slot









Astral Trellis









Flamingo





Mesh



Rippling





Dot



Eterea







**Ground Fittings** 









## 9010

Handcrafted ceramic lighting since 1968

Made in Veneto, Italy

Beautiful decorative lighting for interior and exterior

#### Materials







#### **BETALY**

Made from a selection of cements, fine marbles, quartz and river sands to create a durable and environmentally friendly material.

Suitable for outdoor environments and naturally frost resistant.

### **CRISTALY**

A non toxic, non-flammable plaster material.

Also has powerful antibacterial properties, which also repels dust.

Easy to paint to any finish via water based paints.

### CERAMICA 9010

Made from mineral clays.

Skilled workers shape the ceramic by