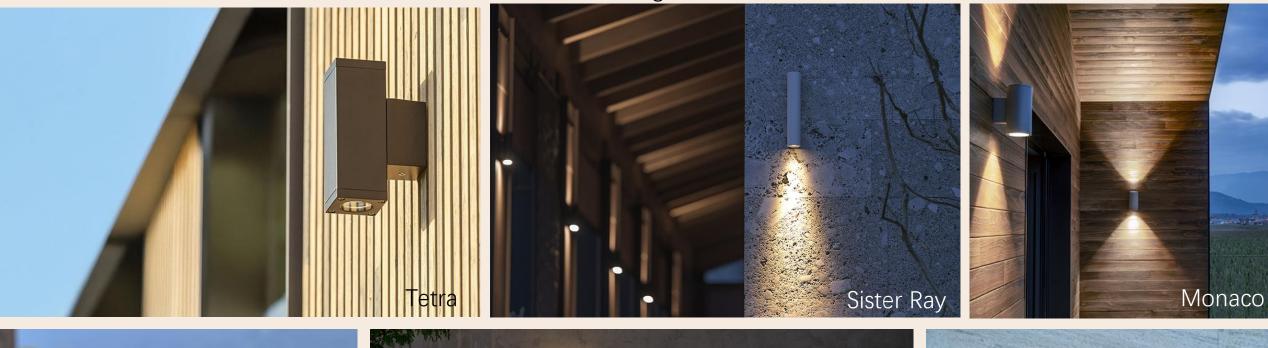

optic (900mm height)
Illuminated area: 4x8m / Emed: 15lx in compliance with Class P1
Standard EN-1321:2015







## Tua Longitudinal on a pathway

# 2m wide 5m wide 5m wide

## Tua Transverse on a pathway



Tua Bollard



Tua Bollard







# **Organic Lighting**

Lighting the public realm since 2002

Made in California

Lead time 8-12 weeks

Flexible linear LED lighting

Extensive range of applications









OrgaRail



















### **Platek**

Italian-made architectural and decorative lighting for exterior environments.

Over 3,500 fixtures: bollards, floods, posts, recessed and more.

Lead time 3-6 weeks

Designed for durability, performance, and visual comfort.

Focused on atmosphere, precision, and sustainability.





Inground











Grazing Light







Wall Lights









Spot Lights









Ceiling Lights









Linear





Bollards



Bollards



# Columns











## Underwater







Light Effect



Slot









Astral Trellis









Flamingo





Mesh



Rippling





Dot



Eterea







**Ground Fittings** 









## 9010

Handcrafted ceramic lighting since 1968

Made in Veneto, Italy

Beautiful decorative lighting for interior and exterior

#### Materials







#### **BETALY**

Made from a selection of cements, fine marbles, quartz and river sands to create a durable and environmentally friendly material.

Suitable for outdoor environments and naturally frost resistant.

### **CRISTALY**

A non toxic, non-flammable plaster material.

Also has powerful antibacterial properties, which also repels dust.

Easy to paint to any finish v