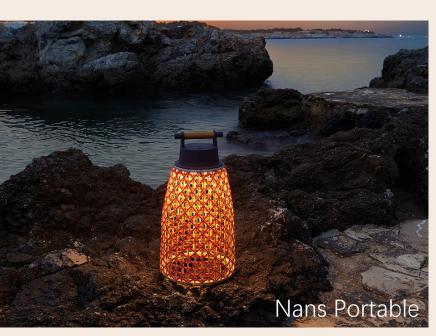

## **Ambientec**

Portable, IP-rated table lights crafted in Japan.
Blending precision engineering with sculptural, ambient design.

Bover

Mediterranean lighting for both interior and exterior use. Elegant forms are designed to withstand the elements. DGA

# **Ambientec**

Portable lighting since 2009

Made in Japan

Lead time 3-6 weeks

Replaceable components

Waterproof lighting

Exceptionally long battery life