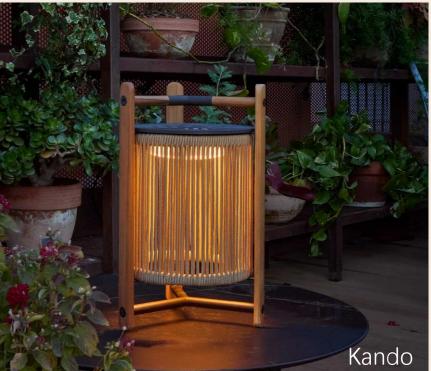

## **Ambientec**

Portable, IP-rated table lights crafted in Japan.
Blending precision engineering with sculptural, ambient design.

Bover

Mediterranean lighting for both interior and exterior use. Elegant forms are designed to withstand the elements. DGA

# **Ambientec**

Portable lighting since 2009

Made in Japan

Lead time 3-6 weeks

Replaceable components

Waterproof lighting

Exceptionally long battery life

# Bottled

Xtal Range

# Turn

Turn+

Cachalot

Fotica