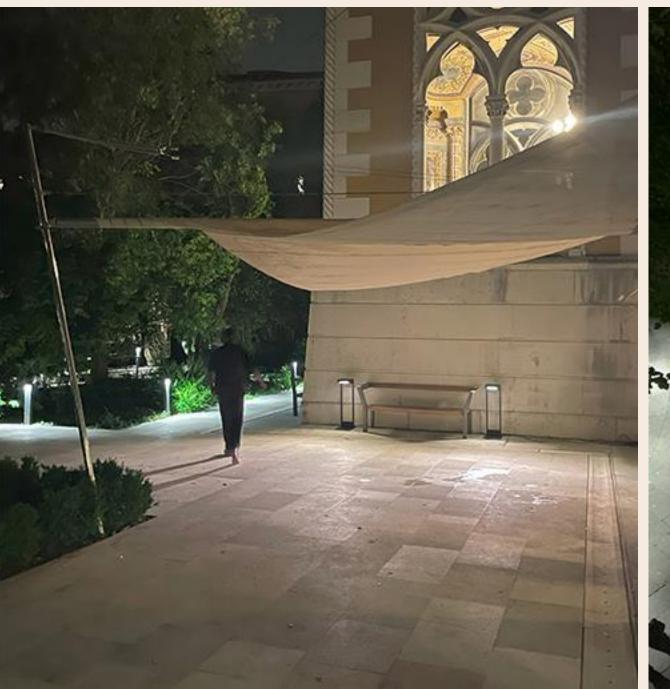

## Tua Bollard

## Tua Longitudinal on a pathway

# 2m wide 5m wide 5m wide

## Tua Transverse on a pathway

Tua Bollard

Tua Bollard