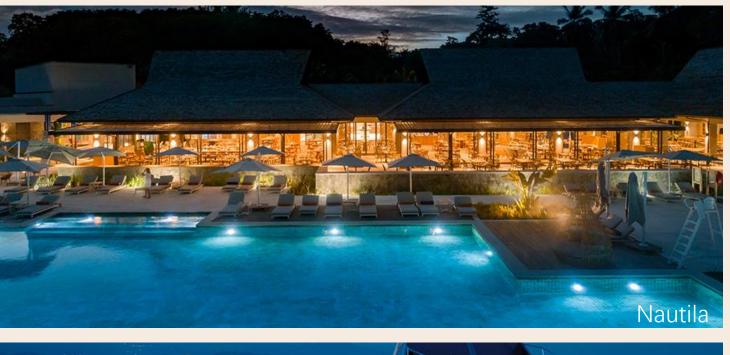

### **Platek**

Italian-made architectural and decorative lighting for exterior environments.

Over 3,500 fixtures: bollards, floods, posts, recessed and more.

Lead time 3-6 weeks

Designed for durability, performance, and visual comfort.

Focused on atmosphere, precision, and sustainability.

Inground

Grazing Light

Wall Lights

Spot Lights

Ceiling Lights

Linear

Bollards