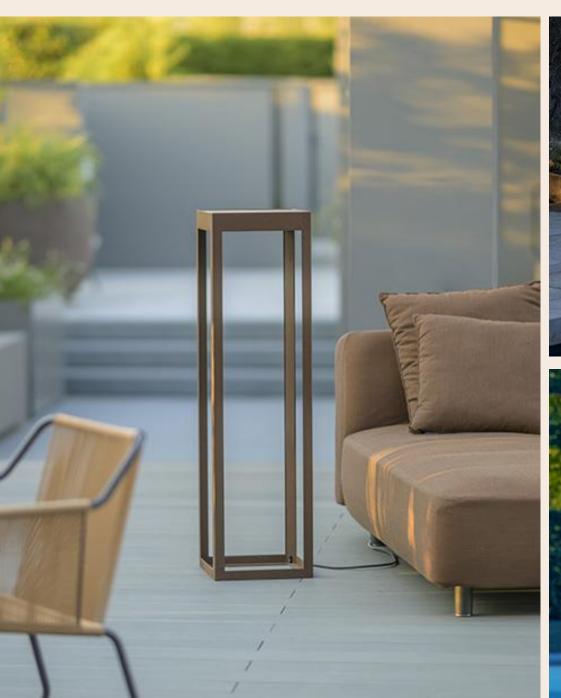

### **Platek**

Italian-made architectural and decorative lighting for exterior environments.

Over 3,500 fixtures: bollards, floods, posts, recessed and more.

Lead time 3-6 weeks

Designed for durability, performance, and visual comfort.

Focused on atmosphere, precision, and sustainability.

Inground

Grazing Light

Wall Lights

Spot Lights

Ceiling Lights

Linear

Bollards