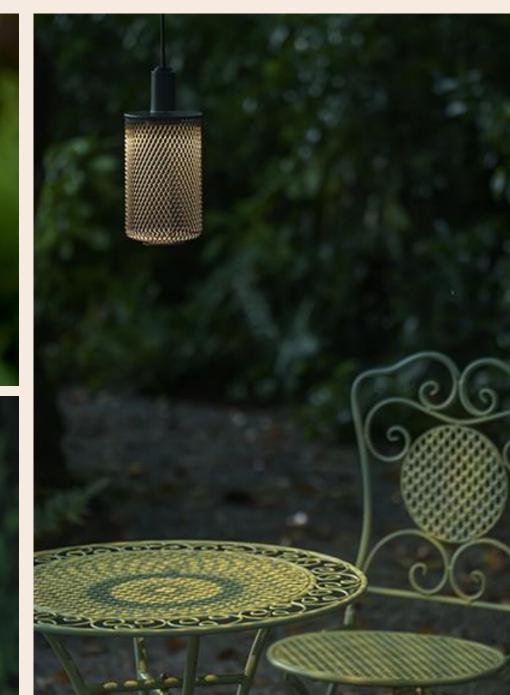

## **Ambientec**

Portable, IP-rated table lights crafted in Japan.
Blending precision engineering with sculptural, ambient design.

Bover

Mediterranean lighting for both interior and exterior use. Elegant forms are designed to withstand the elements. DGA

# **Ambientec**

Portable lighting since 2009

Made in Japan

Lead time 3-6 weeks

Replaceable components

Waterproof lighting

Exceptionally long battery life