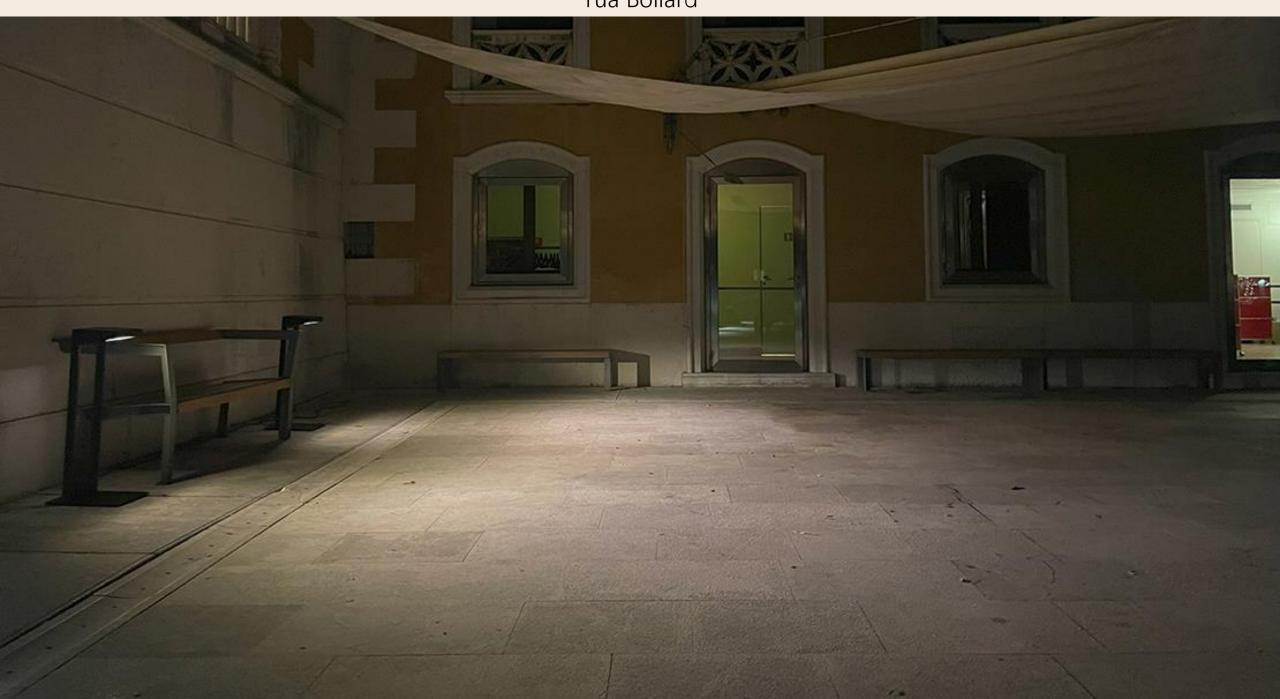

## Tua Bollard

#### No Glare

Great light and projection uniformity, without glare. Asymmetrical light distribution, guaranteeing 15 lux in an area of 4x8m (transverse version) and 15lx in an area of 8x2m (longitudinal version).

#### The secret

Tua's effectiveness is in the design of its optical system, allowing for vast light projection and uniformity, without glare. The simplicity of its form provides smooth integration in architectural features.

Tua Longitudinal effect with acrylic lenses (900mm height)
Illuminated area: 8x2m / Emed: 15lx in compliance with Class P1
Standard EN-1321:2015

Tua Transverse with reflector optic (900mm height)
Illuminated area: 4x8m / Emed: 15lx in compliance with Class P1
Standard EN-1321:2015