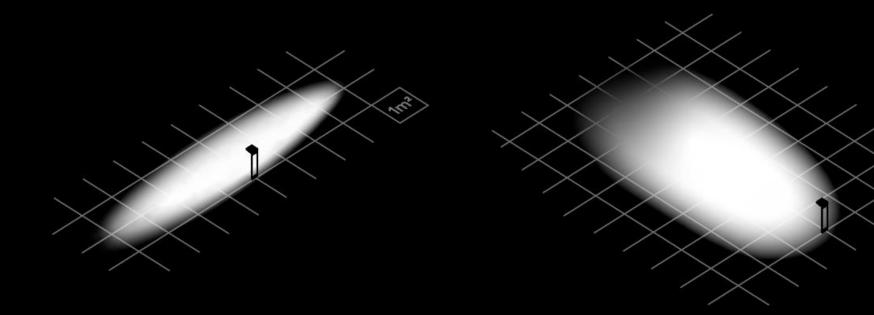

#### No Glare

Great light and projection uniformity, without glare. Asymmetrical light distribution, guaranteeing 15 lux in an area of 4x8m (transverse version) and 15lx in an area of 8x2m (longitudinal version).

#### The secret

Tua's effectiveness is in the design of its optical system, allowing for vast light projection and uniformity, without glare. The simplicity of its form provides smooth integration in architectural features.

Tua Longitudinal effect with acrylic lenses (900mm height)
Illuminated area: 8x2m / Emed: 15lx in compliance with Class P1
Standard EN-1321:2015

Tua Transverse with reflector optic (900mm height)
Illuminated area: 4x8m / Emed: 15lx in compliance with Class P1
Standard EN-1321:2015