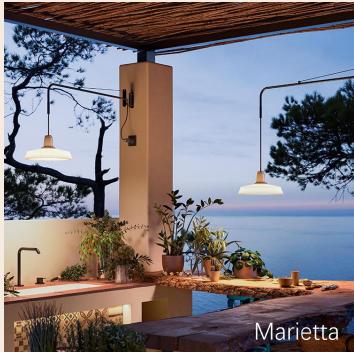

# **Bover**

Timeless lighting with a Mediterranean Soul

Blend of natural materials and solid forms.

Made in Barcelona, Spain

From woven pendants to sculptural wall lights, Bover's designs balance visual impact with a sense of calm and simplicity.