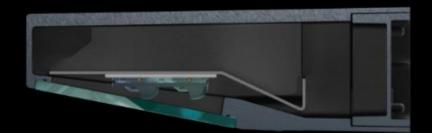

Tua Longitudinal effect with acrylic lenses (900mm height)
Illuminated area: 8x2m / Emed: 15lx in compliance with Class P1
Standard EN-1321:2015

Tua Transverse with reflector optic (900mm height)
Illuminated area: 4x8m / Emed: 15lx in compliance with Class P1
Standard EN-1321:2015

## Tua Longitudinal on a pathway