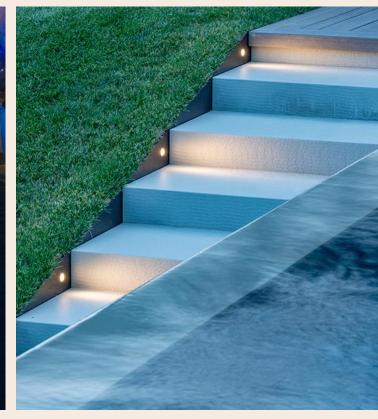

### **Platek**

Italian-made architectural and decorative lighting for exterior environments.

Over 3,500 fixtures: bollards, floods, posts, recessed and more.

Lead time 3-6 weeks

Designed for durability, performance, and visual comfort.

Focused on atmosphere, precision, and sustainability.

Inground

Grazing Light

Wall Lights

Spot Lights

Ceiling Lights

Linear

Bollards