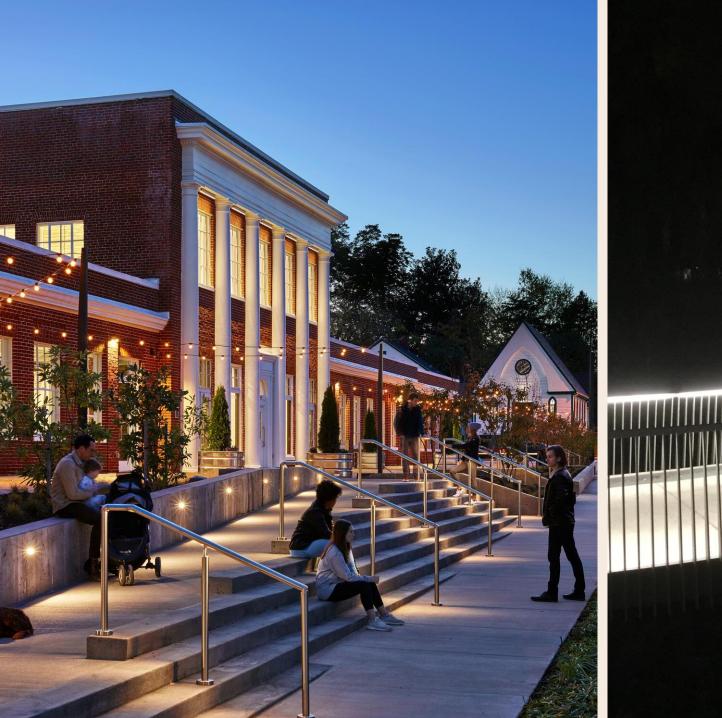

# **Organic Lighting**

Linear lighting for infrastructure and public realm — scalable, weatherproof, and specification-ready