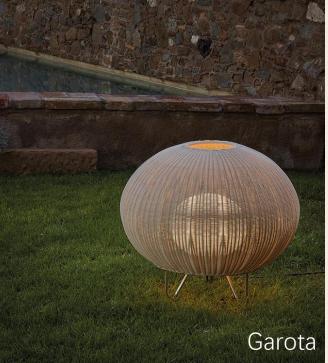

atherproof, and specification-ready

#### **Platek**

Architectural outdoor lighting designed and made in Italy.
Engineered for durability, performance, and visual impact.



# **Ambientec**

Portable lighting since 2009

Made in Japan

Lead time 3-6 weeks

Replaceable components

Waterproof lighting

Exceptionally long battery life

# Bottled















Xtal Range











# Turn











Turn+













Cachalot









Fotica











# **Bover**

Timeless lighting with a Mediterranean Soul

Blend of natural materials and solid forms.

Made in Barcelona, Spain

From woven pendants to sculptural wall lights, Bover's designs balance visual impact with a sense of calm and simplicity.

Pendants











Ceiling Lights













Bollards













Floor Lights















Wall Lights













Portable Lights















# **DGA**

Quality lighting since 1989

Made in Firenze, Florence

Lead time 3-6 weeks

Highly customisable

Environmentally considered design

IP67 Uplights













IP67 Linear Uplights













Odino











IP67 Wall Lights Kumi Single Piega Kumi Double Eco Double Kumi Double Eco Single

Bollards













# O/M

Innovators in lighting since 1959

Made in Porto, Portugal

Lead time 4-6 weeks

High quality optics

Very low glare

Both interior and exterior applications

## Tua Bollard

#### No Glare

Great light and projection uniformity, without glare. Asymmetrical light distribution, guaranteeing 15 lux in an area of 4x8m (transverse version) and 15lx in an area of 8x2m (longitudinal version).

#### The secret