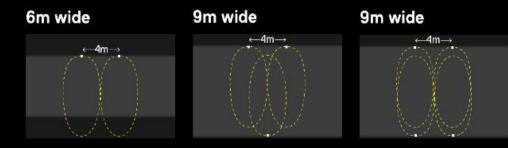

Tua Longitudinal effect with acrylic lenses (900mm height)
Illuminated area: 8x2m / Emed: 15lx in compliance with Class P1
Standard EN-1321:2015

Tua Transverse with reflector optic (900mm height)
Illuminated area: 4x8m / Emed: 15lx in compliance with Class P1
Standard EN-1321:2015

# 2m wide 5m wide 5m wide