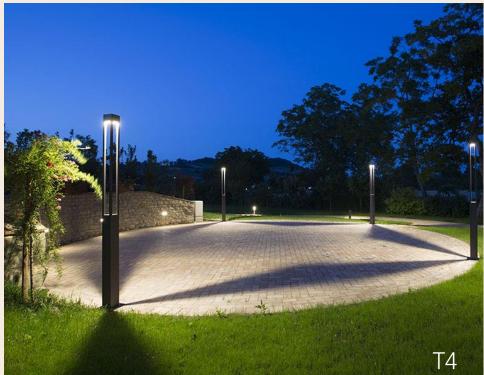

2015







## Tua Longitudinal on a pathway

# 2m wide 5m wide 5m wide

## Tua Transverse on a pathway



Tua Bollard



Tua Bollard







# **Organic Lighting**

Lighting the public realm since 2002

Made in California

Lead time 8-12 weeks

Flexible linear LED lighting

Extensive range of applications









OrgaRail



















### **Platek**

Italian-made architectural and decorative lighting for exterior environments.

Over 3,500 fixtures: bollards, floods, posts, recessed and more.

Lead time 3-6 weeks

Designed for durability, performance, and visual comfort.

Focused on atmosphere, precision, and sustainability.





Inground











Grazing Light







Wall Lights









Spot Lights









Ceiling Lights









Linear





Bollards



Bollards



# Columns











## Underwater







Light Effect



Slot









Astral Trellis









Flamingo





Mesh



Rippling





Dot



Eterea







**Ground Fittings** 









## 9010

Handcrafted ceramic lighting since 1968

Made in Veneto, Italy

Beautiful decorative lighting for interior and exterior

#### Materials







#### **BETALY**

Made from a selection of cements, fine marbles, quartz and river sands to create a durable and environmentally friendly material.

Suitable for outdoor environments and naturally frost resistant.

### **CRISTALY**

A non toxic, non-flammable plaster material.

Also has powerful antibacterial properties, which also repels dust.

Easy to paint to any finish via water based paints.

### CERAMICA 9010

Made from mineral clays.

Skilled workers shape the ceramic