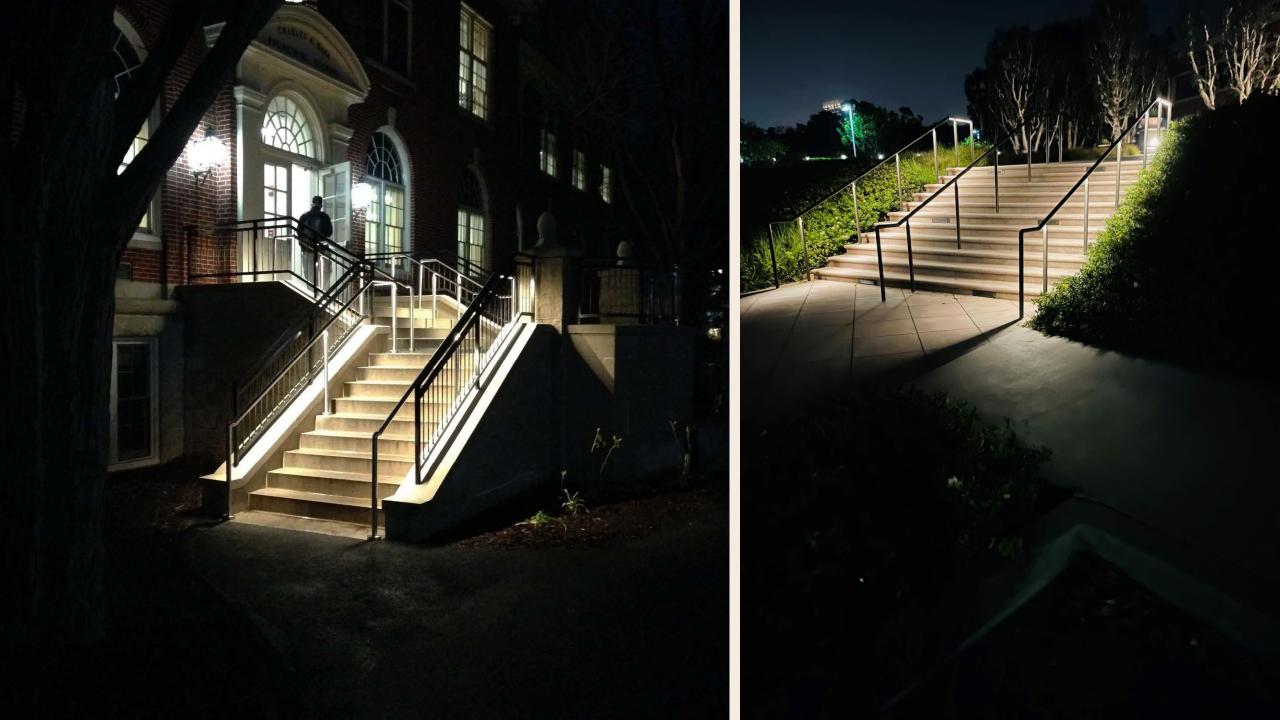

# **Organic Lighting**

Linear lighting for infrastructure and public realm — scalable, weatherproof, and specification-ready