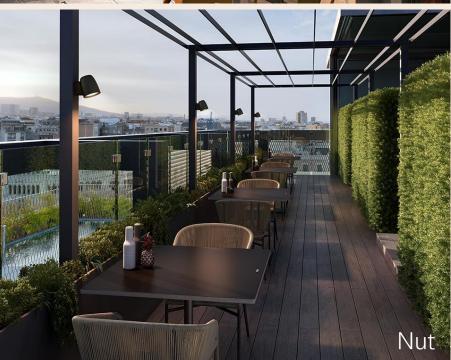

# O/M

Architectural lighting systems with clean, modern lines.
Built for versatility in both indoor and outdoor spaces.

# O/M

Innovators in lighting since 1959

Made in Porto, Portugal

Lead time 4-6 weeks

High quality optics

Very low glare

Both interior and exterior applications