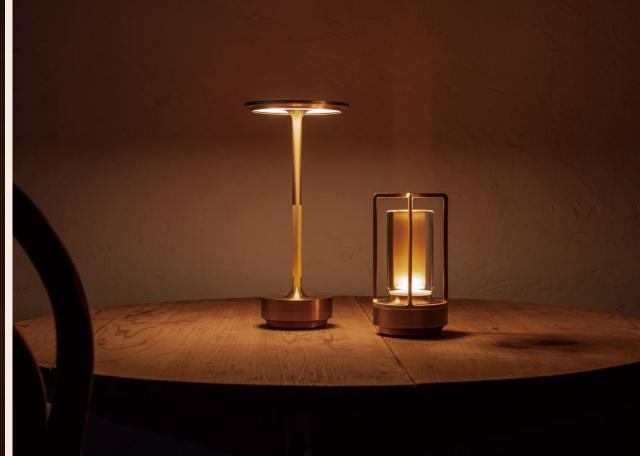

## **Ambientec**

Portable, IP-rated table lights crafted in Japan.
Blending precision engineering with sculptural, ambient design.

Bover

Mediterranean lighting for both interior and exterior use. Elegant forms are designed to withstand the elements. DGA

# **Ambientec**

Portable lighting since 2009

Made in Japan

Lead time 3-6 weeks

Replaceable components

Waterproof lighting

Exceptionally long battery life