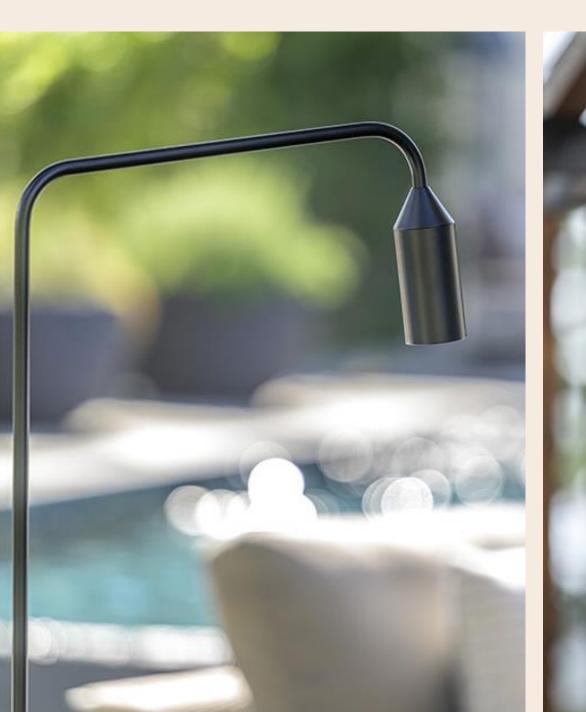

Miniature architectural lighting with advanced optics.
Discreet, high-performance solutions for detailed exterior applications.

# O/M

Architectural lighting systems with clean, modern lines.
Built for versatility in both indoor and outdoor spaces.

# O/M

Innovators in lighting since 1959

Made in Porto, Portugal

Lead time 4-6 weeks

High quality optics

Very low glare

Both interior and exterior applications