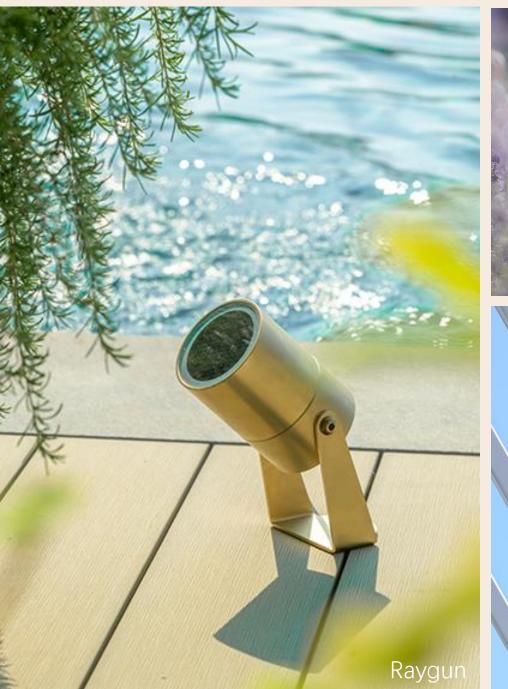

Miniature architectural lighting with advanced optics.
Discreet, high-performance solutions for detailed exterior applications.