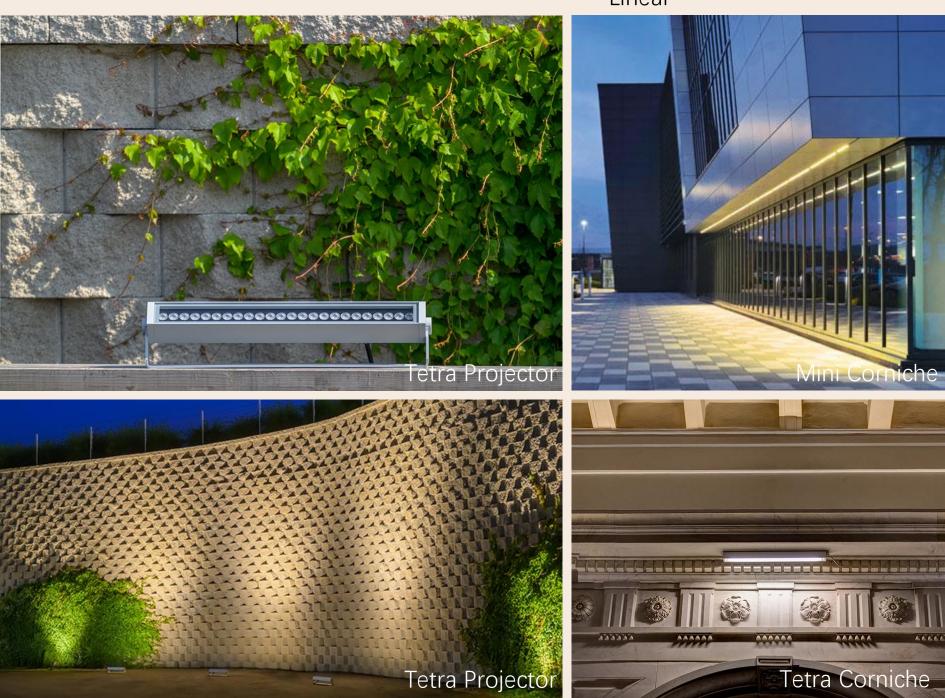

# **Organic Lighting**

Linear lighting for infrastructure and public realm — scalable, weatherproof, and specification-ready

#### **Platek**

Architectural outdoor lighting designed and made in Italy.
Engineered for durability, performance, and visual impact.

### **Platek**

Italian-made architectural and decorative lighting for exterior environments.

Over 3,500 fixtures: bollards, floods, posts, recessed and more.

Lead time 3-6 weeks

Designed for durability, performance, and visual comfort.

Focused on atmosphere, precision, and sustainability.

Inground

Grazing Light

Wall Lights

Spot Lights

Ceiling Lights

Linear

Bollards