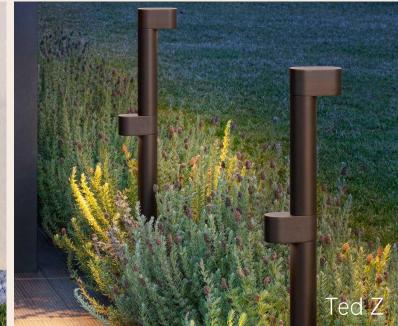

#### **Platek**

Architectural outdoor lighting designed and made in Italy.
Engineered for durability, performance, and visual impact.

### **Platek**

Italian-made architectural and decorative lighting for exterior environments.

Over 3,500 fixtures: bollards, floods, posts, recessed and more.

Lead time 3-6 weeks

Designed for durability, performance, and visual comfort.

Focused on atmosphere, precision, and sustainability.

Inground

Grazing Light

Wall Lights

Spot Lights

Ceiling Lights

Linear

Bollards