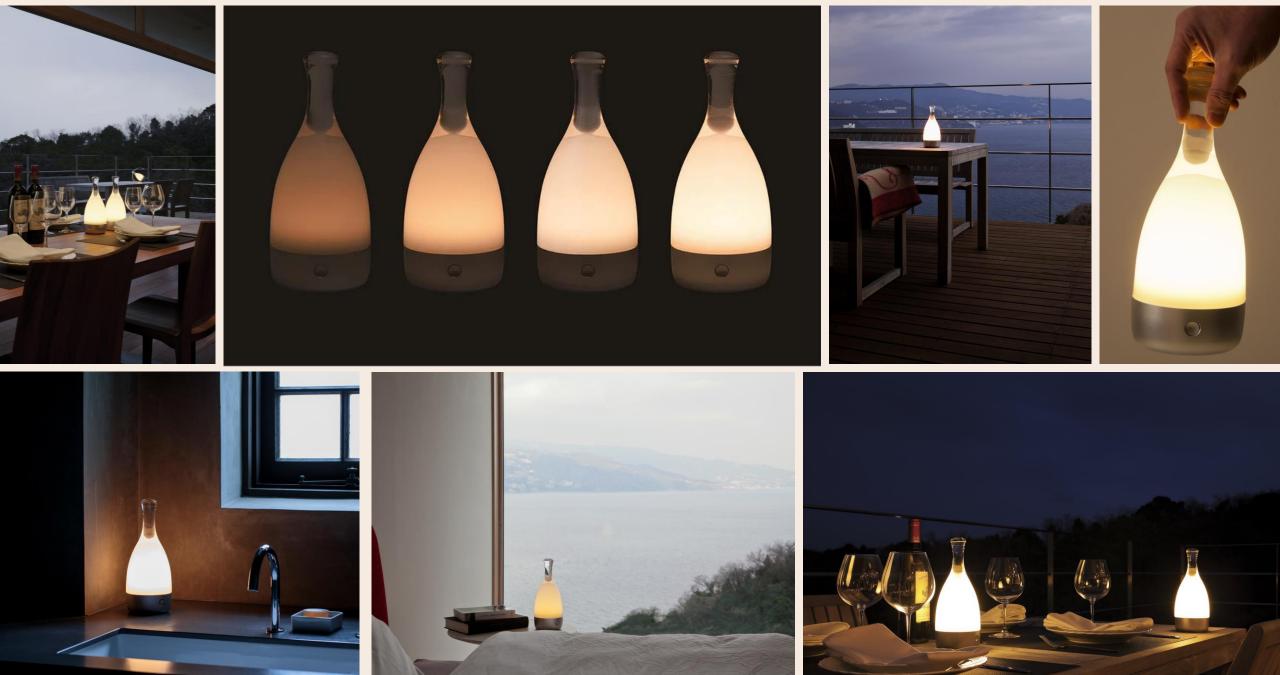

# Ambientec

Portable lighting since 2009

Made in Japan

Lead time 3-6 weeks

Replaceable components

Waterproof lighting

Exceptionally long battery life

Xtal Range

Turn+

## Cachalot