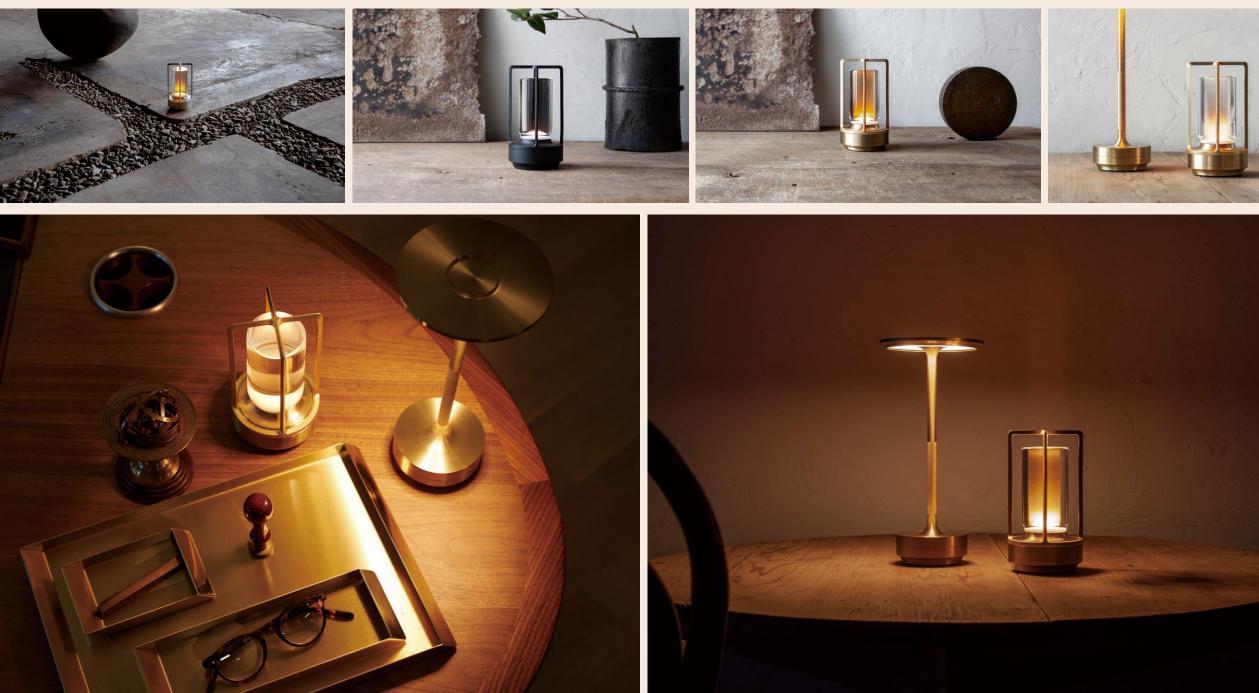

# Ambientec

Portable lighting since 2009

Made in Japan

Lead time 3-6 weeks

Replaceable components

Waterproof lighting

Exceptionally long battery life

Xtal Range

Turn+

## Cachalot