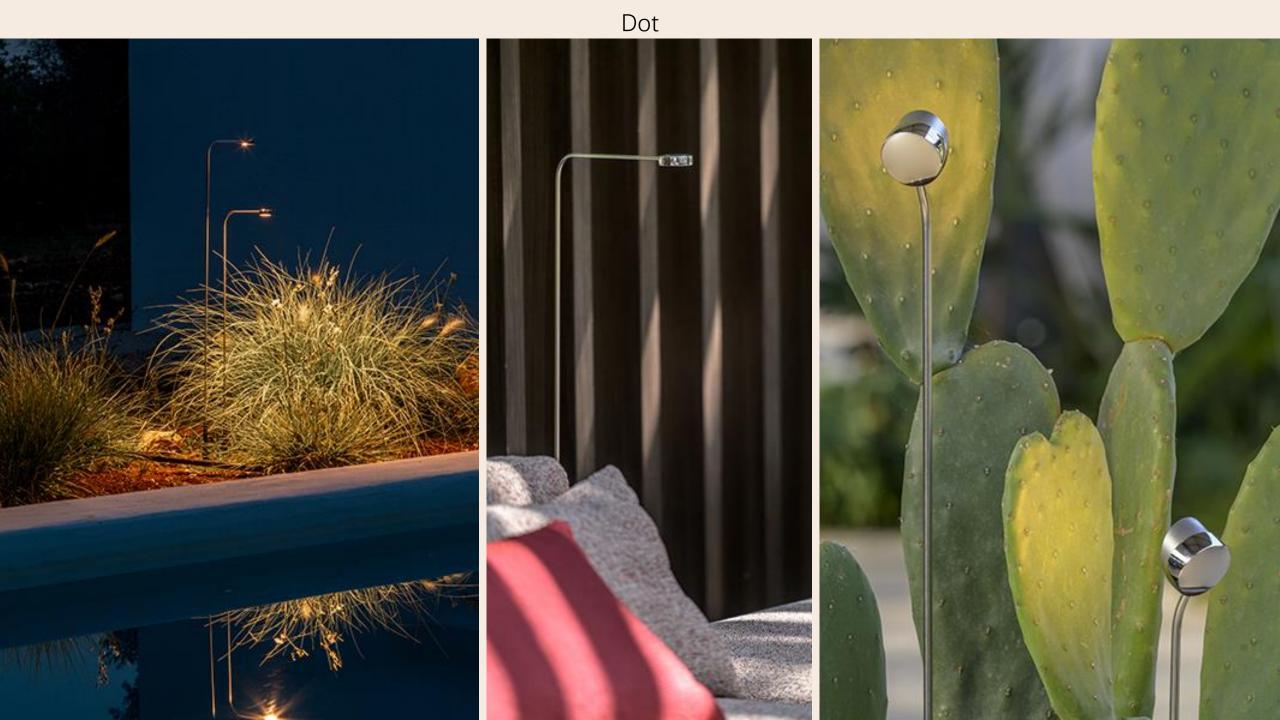

# Platek

Italian-made architectural and decorative lighting for exterior environments.

Over 3,500 fixtures: bollards, floods, posts, recessed and more.

Lead time 3-6 weeks

Designed for durability, performance, and visual comfort.

Focused on atmosphere, precision, and sustainability.

### Airliner

Astral Trellis

Flamingo

Balina

### Ground Fittings

Frog

For more information on any of the products shown, please email –

sales@aestivo.co.uk

Visit our website for more information –

www.aestivo.co.uk