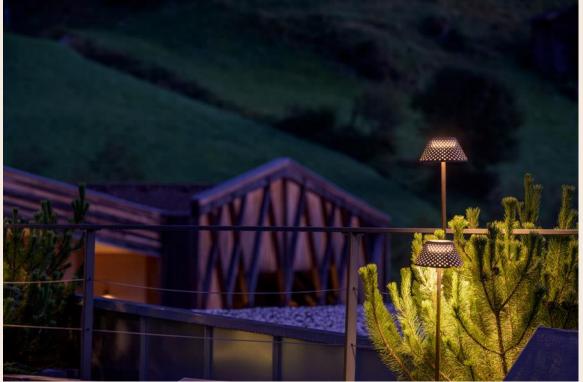

# Platek

Italian-made architectural and decorative lighting for exterior environments.

Over 3,500 fixtures: bollards, floods, posts, recessed and more.

Lead time 3-6 weeks

Designed for durability, performance, and visual comfort.

Focused on atmosphere, precision, and sustainability.