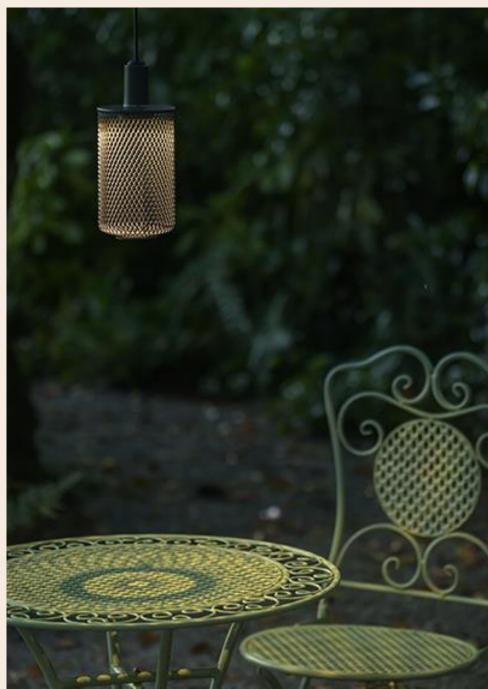

# Platek

Italian-made architectural and decorative lighting for exterior environments.

Over 3,500 fixtures: bollards, floods, posts, recessed and more.

Lead time 3-6 weeks

Designed for durability, performance, and visual comfort.

Focused on atmosphere, precision, and sustainability.