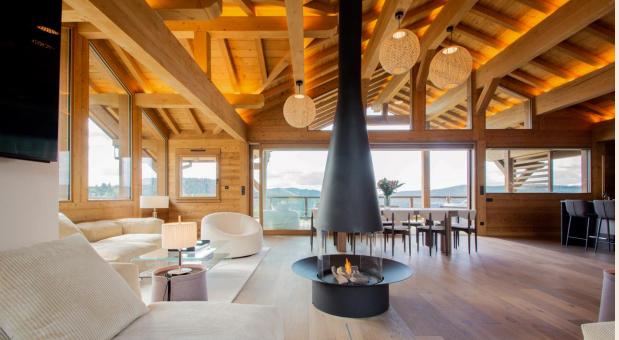

### Bover

Mediterranean-inspired lighting for interior and exterior spaces.

Balancing warmth, elegance, and architectural simplicity.

# Bover

Mediterranean decorative lighting since 1996

Made in Barcelona, Spain

Lead time 6-8 weeks

Handcrafted minimal waste

Beautiful range of fittings for both interior and exterior applications

Wall Lights