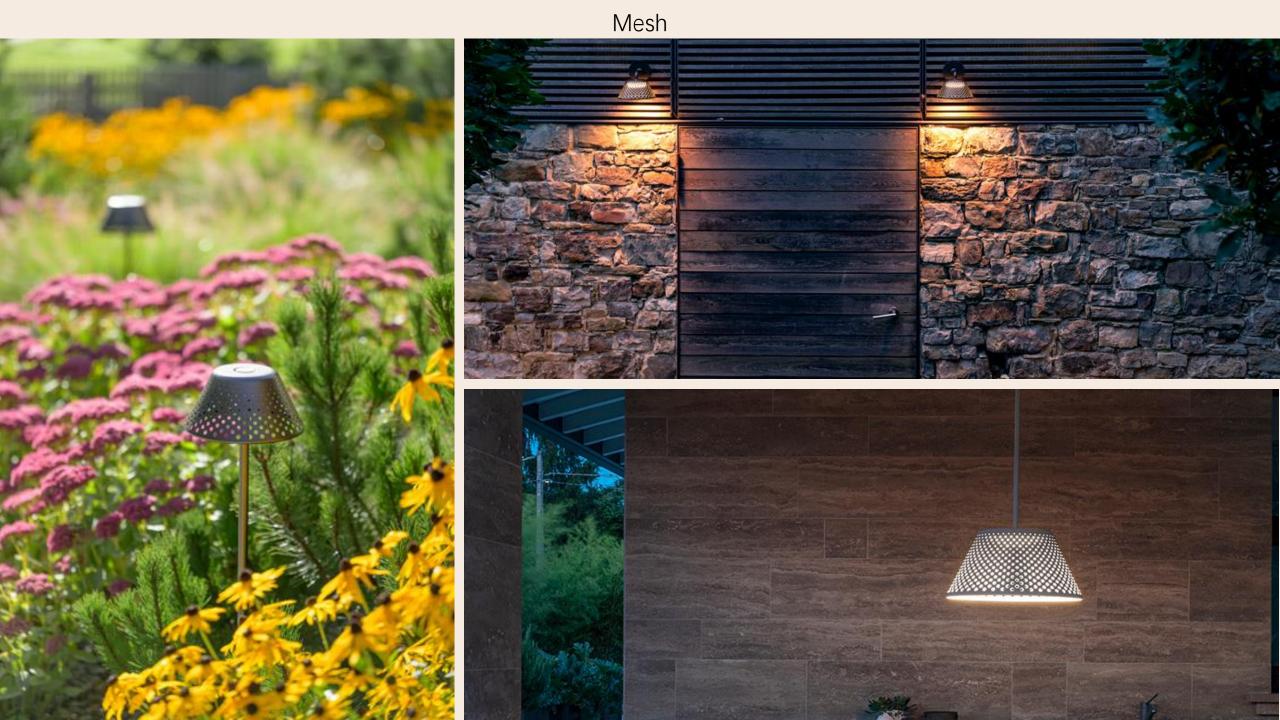

# Platek

Italian-made architectural and decorative lighting for exterior environments.

Over 3,500 fixtures: bollards, floods, posts, recessed and more.

Lead time 3-6 weeks

Designed for durability, performance, and visual comfort.

Focused on atmosphere, precision, and sustainability.

### Airliner

Astral Trellis

Flamingo

Balina

### Ground Fittings

Frog

For more information on any of the products shown, please email –

sales@aestivo.co.uk

Visit our website for more information –

www.aestivo.co.uk