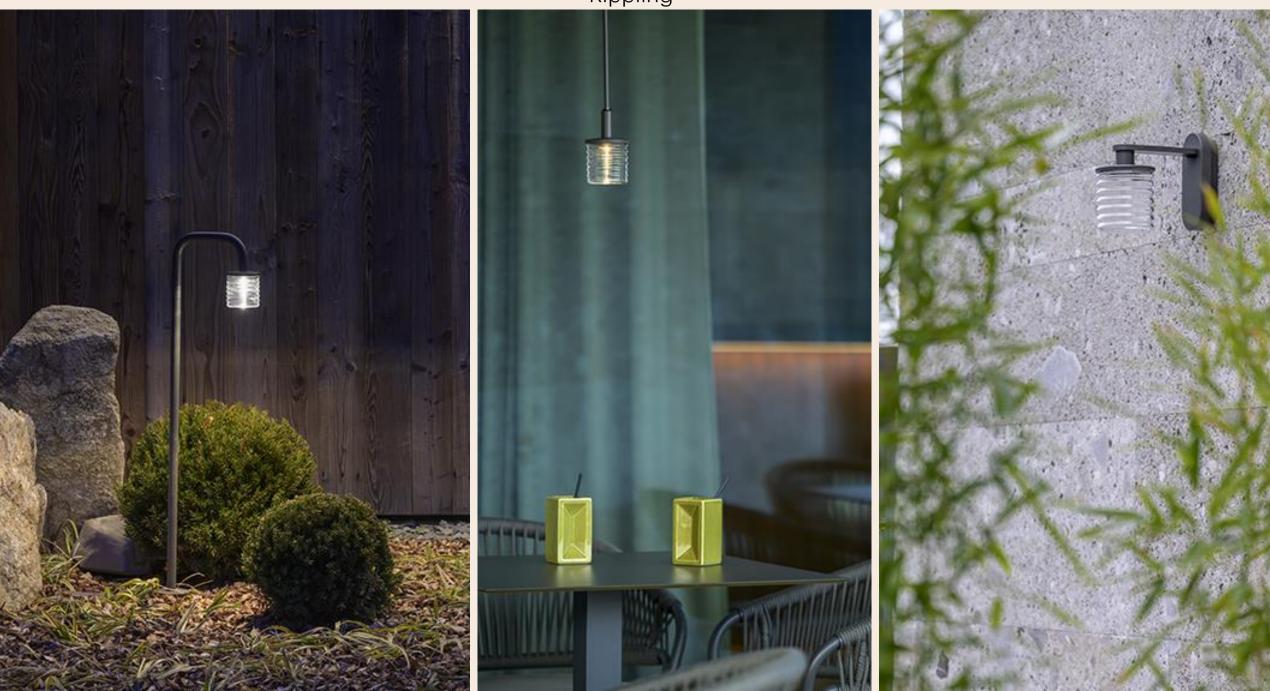

# Platek

Italian-made architectural and decorative lighting for exterior environments.

Over 3,500 fixtures: bollards, floods, posts, recessed and more.

Lead time 3-6 weeks

Designed for durability, performance, and visual comfort.

Focused on atmosphere, precision, and sustainability.

### Airliner

Astral Trellis

Flamingo

Balina

### Ground Fittings

Frog

For more information on any of the products shown, please email –

sales@aestivo.co.uk

Visit our website for more information –

www.aestivo.co.uk