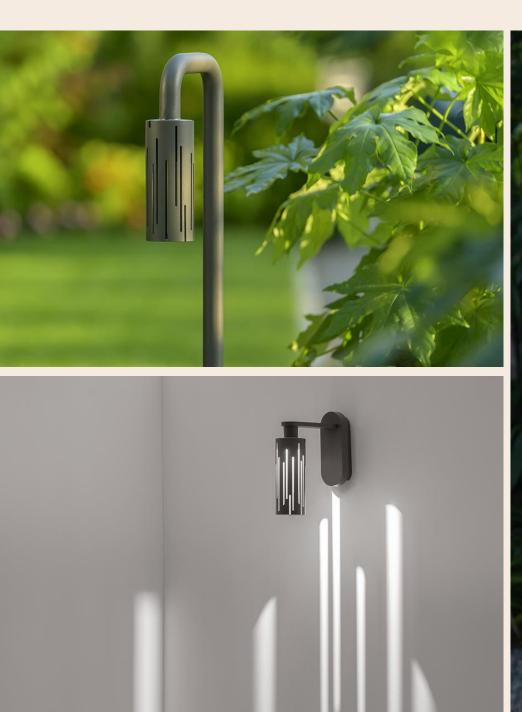

# Platek

Italian-made architectural and decorative lighting for exterior environments.

Over 3,500 fixtures: bollards, floods, posts, recessed and more.

Lead time 3-6 weeks

Designed for durability, performance, and visual comfort.

Focused on atmosphere, precision, and sustainability.