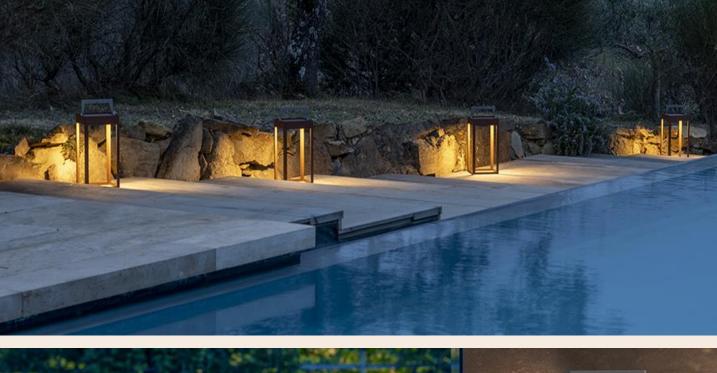

# Platek

Italian-made architectural and decorative lighting for exterior environments.

Over 3,500 fixtures: bollards, floods, posts, recessed and more.

Lead time 3-6 weeks

Designed for durability, performance, and visual comfort.

Focused on atmosphere, precision, and sustainability.