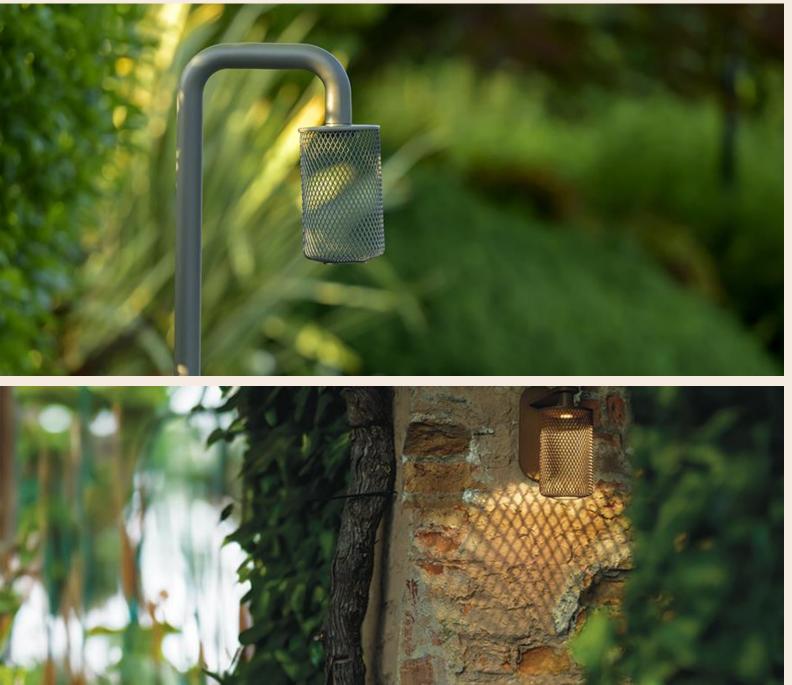

# Platek

Italian-made architectural and decorative lighting for exterior environments.

Over 3,500 fixtures: bollards, floods, posts, recessed and more.

Lead time 3-6 weeks

Designed for durability, performance, and visual comfort.

Focused on atmosphere, precision, and sustainability.