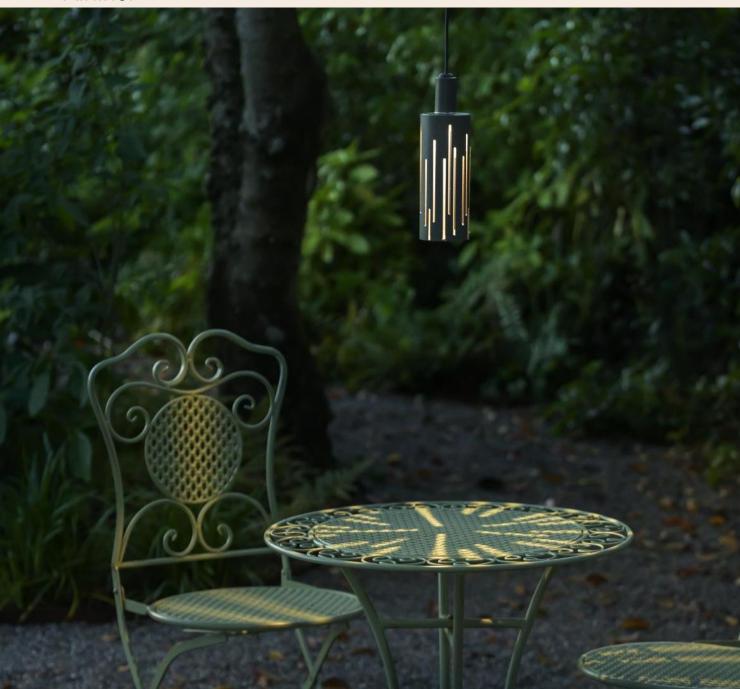

# Platek

Italian-made architectural and decorative lighting for exterior environments.

Over 3,500 fixtures: bollards, floods, posts, recessed and more.

Lead time 3-6 weeks

Designed for durability, performance, and visual comfort.

Focused on atmosphere, precision, and sustainability.