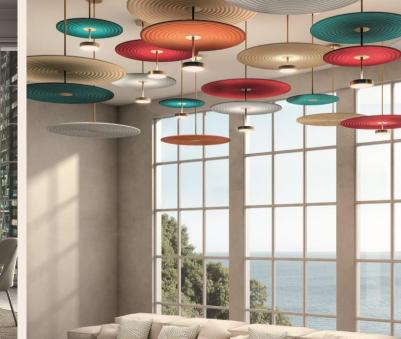

#### Penta

Italian lighting that fuses luxury design with craftsmanship.

Refined, timeless pieces for sophisticated interiors.

Architectural outdoor lighting built for durability and impact.

Platek

Engineered in Italy to perform in any environment.