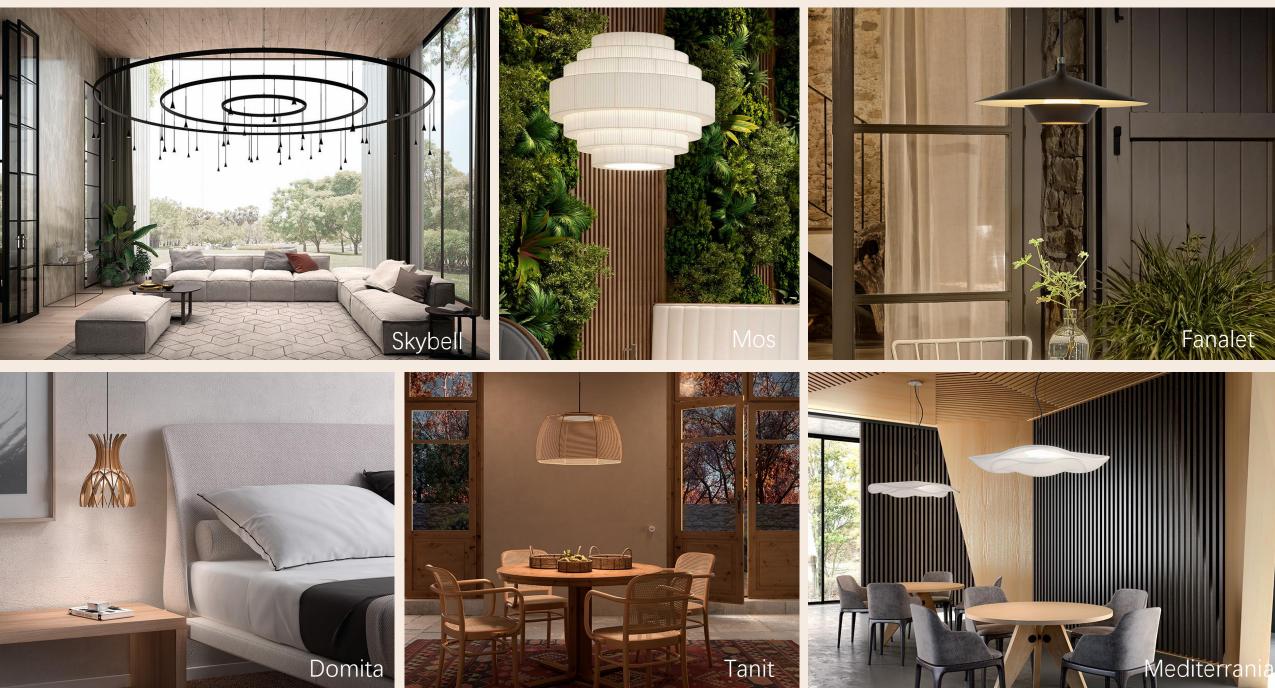

### Bover

Mediterranean-inspired lighting for interior and exterior spaces.

Balancing warmth, elegance, and architectural simplicity.

# Bover

Mediterranean decorative lighting since 1996

Made in Barcelona, Spain

Lead time 6-8 weeks

Handcrafted minimal waste

Beautiful range of fittings for both interior and exterior applications

Wall Lights