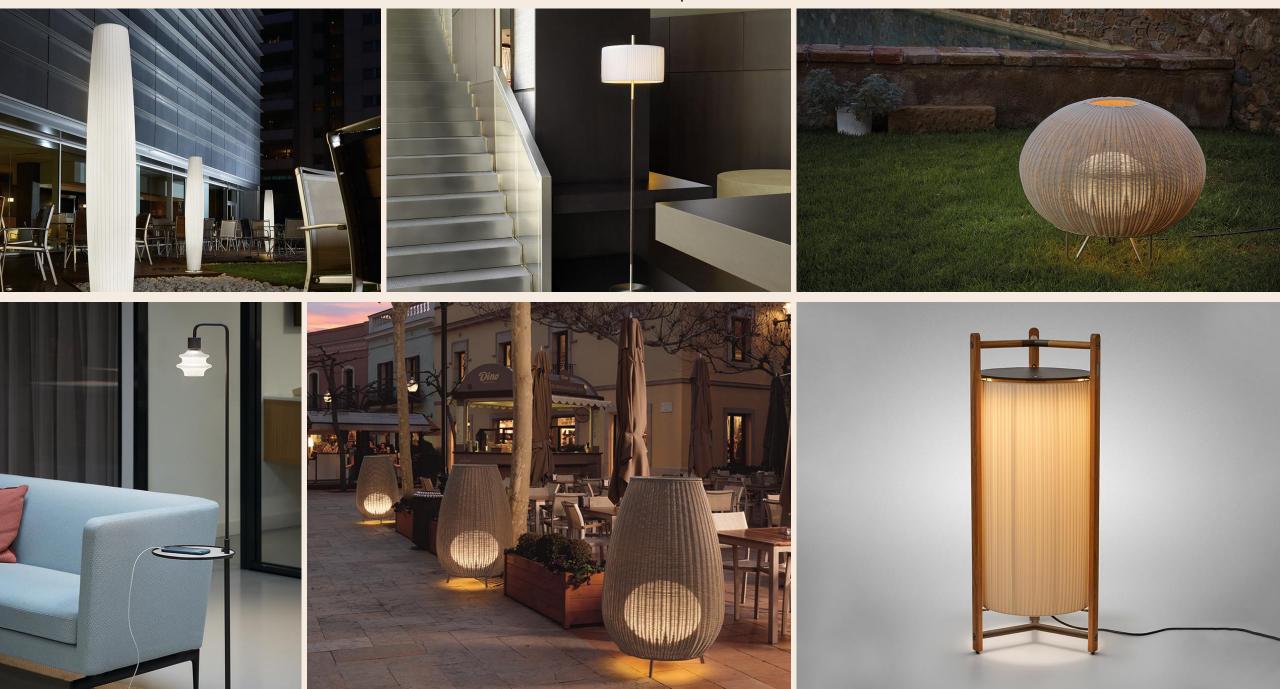

# Bover

Mediterranean decorative lighting since 1996

Made in Barcelona, Spain

Lead time 6-8 weeks

Handcrafted minimal waste

Beautiful range of fittings for both interior and exterior applications

Wall Lights

# Portable Lamps