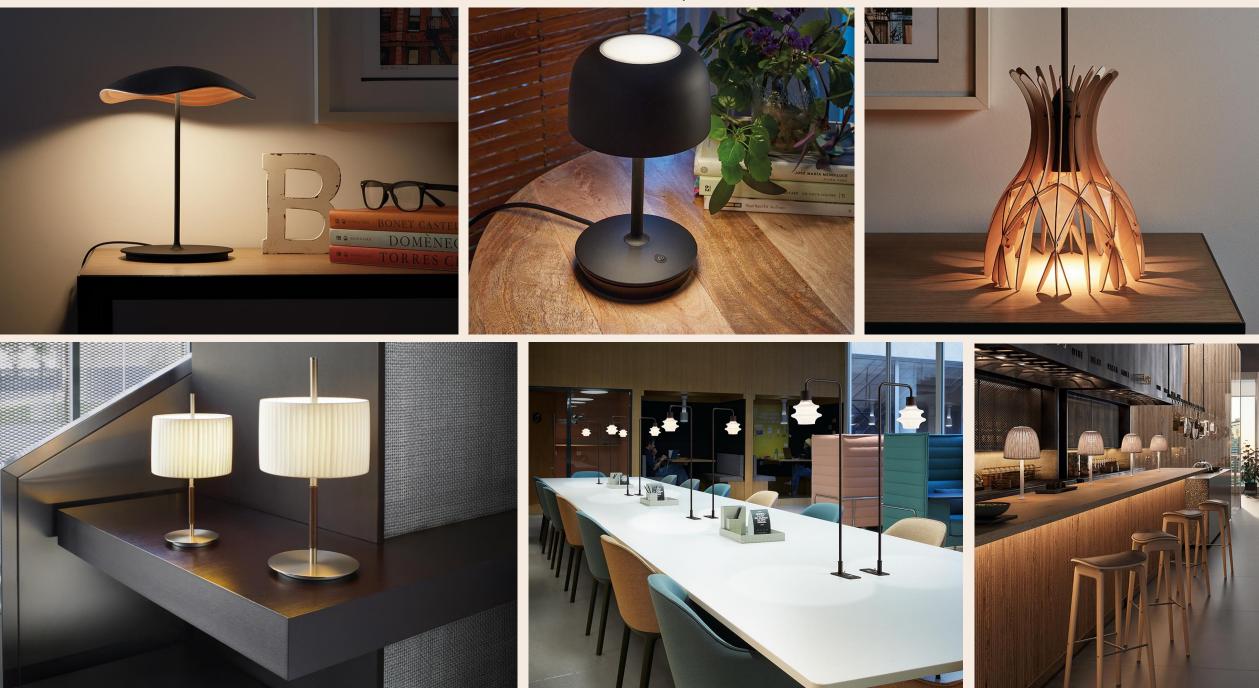

#### Ambientec

Portable, rechargeable table lights made in Japan.

Known for tactile materials, precision engineering, and timeless design.

# Ambientec

Portable lighting since 2009

Made in Japan

Lead time 3-6 weeks

Replaceable components

Waterproof lighting

Exceptionally long battery life

Xtal Range

# Aromas

Elegant, contemporary lighting since 1986

Made in Spain

Clean lines and natural materials

Durable and stylish designs

Exceptional range of pendants, table lamps, floor lamps and wall lighting

Table Lights