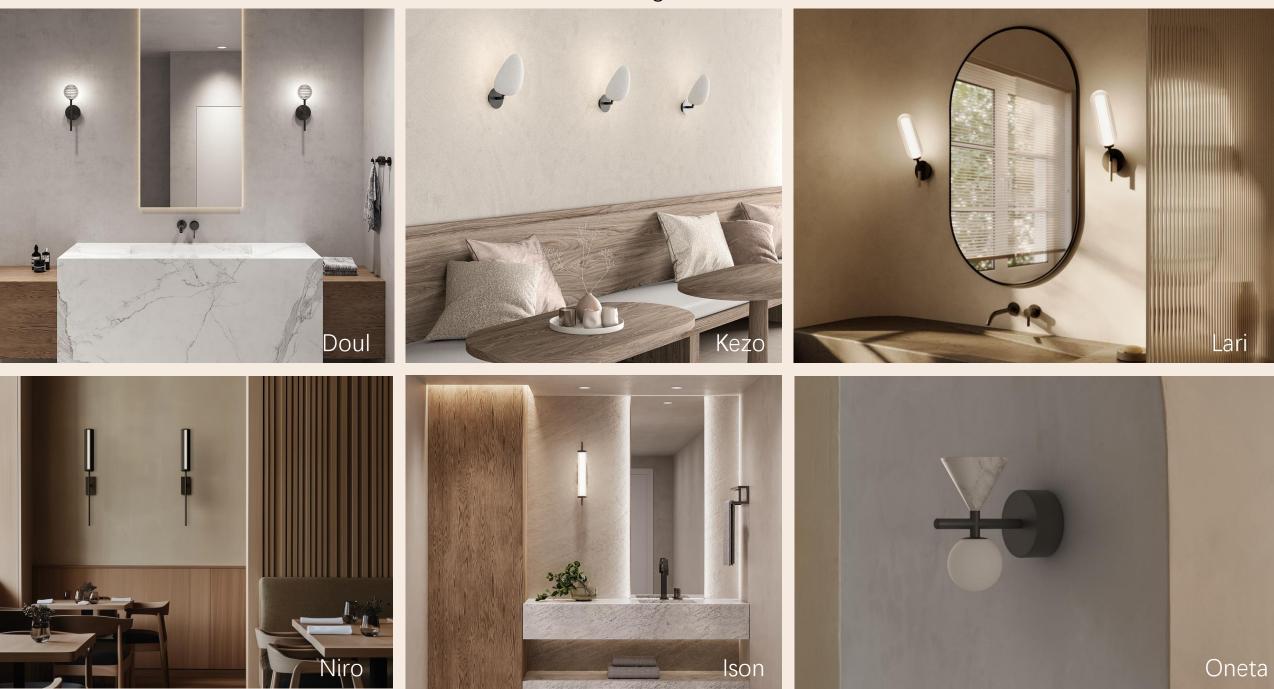

#### Penta

Italian lighting that fuses luxury design with craftsmanship.

Refined, timeless pieces for sophisticated interiors.

Architectural outdoor lighting built for durability and impact.

Platek

Engineered in Italy to perform in any environment.

# Ambientec

Portable lighting since 2009

Made in Japan

Lead time 3-6 weeks

Replaceable components

Waterproof lighting

Exceptionally long battery life







Xtal Range









Turn+









## Cachalot













# Aromas

Elegant, contemporary lighting since 1986

Made in Spain

Clean lines and natural materials

Durable and stylish designs

Exceptional range of pendants, table lamps, floor lamps and wall lighting







Table Lights



Aider

# Table Lights









Floor Lights



# Floor Lights





Dira





Wall Lights



# Wall Lights



Portable Lights







# Bover

Mediterranean decorative lighting since 1996

Made in Barcelona, Spain

Lead time 6-8 weeks

Handcrafted minimal waste

Beautiful range of fittings for both interior and exterior applications











Wall Lights















Table Lamps



## Floor Lamps



# Portable Lamps













# Penta

Beautiful decorative lighting since 1975

Made in Italy

Lead time 6-8 weeks

Handcrafted Borosilicate glass







-114







### Table Lamps





Floor Lamps





## Wall Lighting







# Platek

Italian-made architectural and decorative lighting for exterior environments.

Over 3,500 fixtures: bollards, floods, posts, recessed and more.

Lead time 3-6 weeks

Designed for durability, performance, and visual comfort.

Focused on atmosphere,