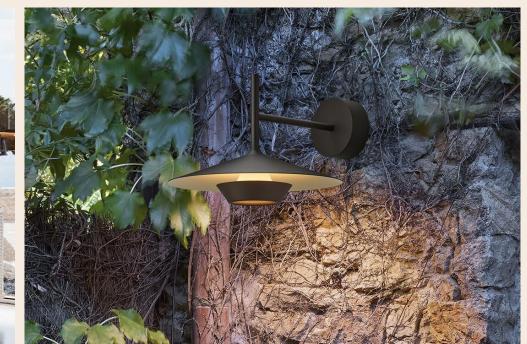

# Platek

Italian-made architectural and decorative lighting for exterior environments.

Over 3,500 fixtures: bollards, floods, posts, recessed and more.

Lead time 3-6 weeks

Designed for durability, performance, and visual comfort.

Focused on atmosphere, precision, and sustainability.