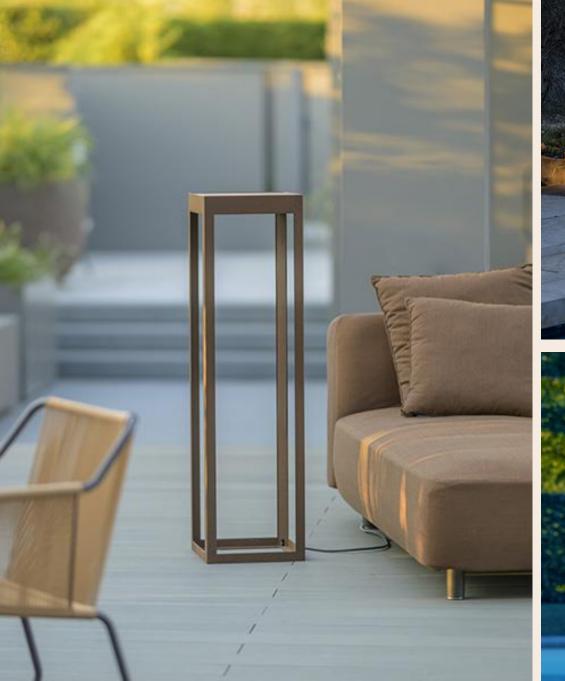

# Platek

Italian-made architectural and decorative lighting for exterior environments.

Over 3,500 fixtures: bollards, floods, posts, recessed and more.

Lead time 3-6 weeks

Designed for durability, performance, and visual comfort.

Focused on atmosphere, precision, and sustainability.