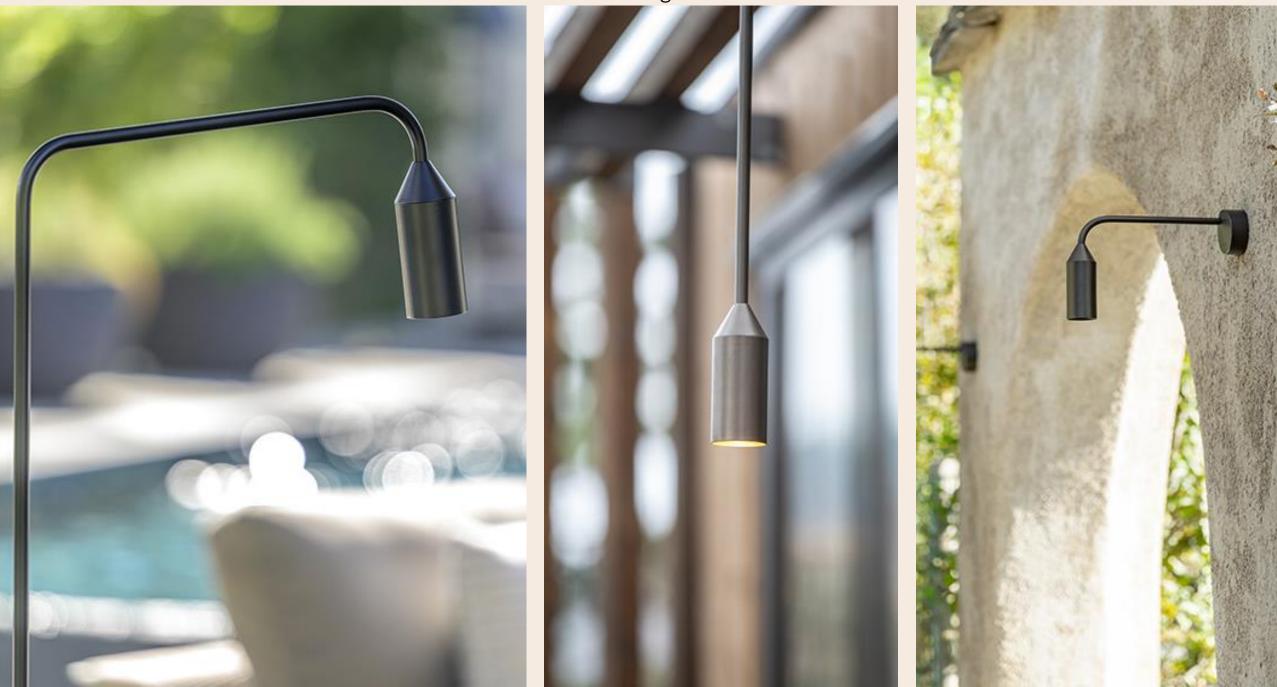

# Platek

Italian-made architectural and decorative lighting for exterior environments.

Over 3,500 fixtures: bollards, floods, posts, recessed and more.

Lead time 3-6 weeks

Designed for durability, performance, and visual comfort.

Focused on atmosphere, precision, and sustainability.