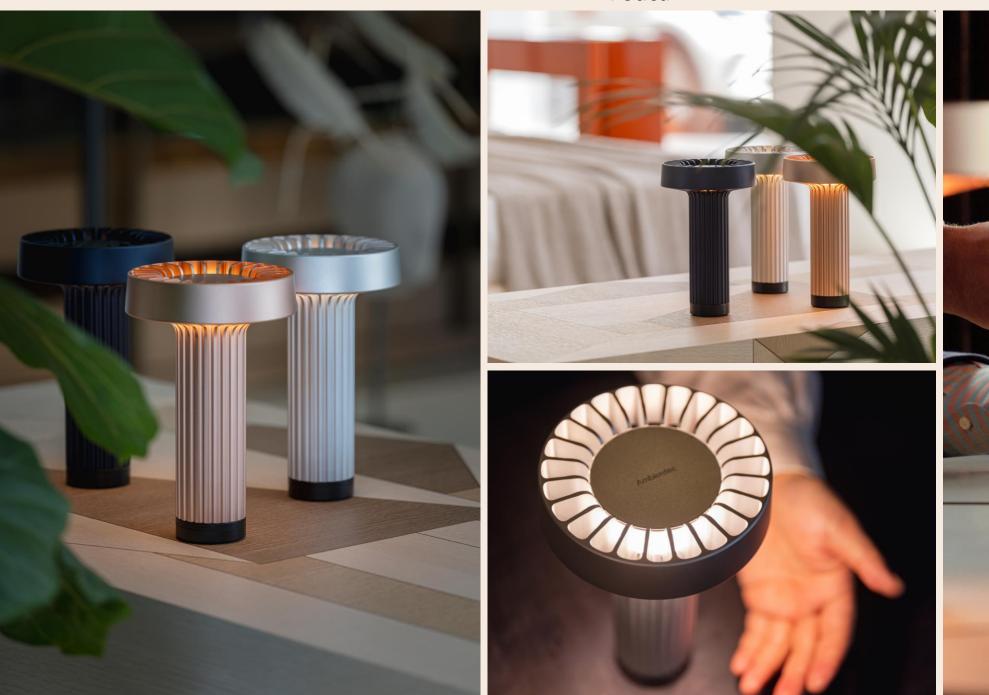

# Ambientec

Portable lighting since 2009

Made in Japan

Lead time 3-6 weeks

Replaceable components

Waterproof lighting

Exceptionally long battery life

Xtal Range