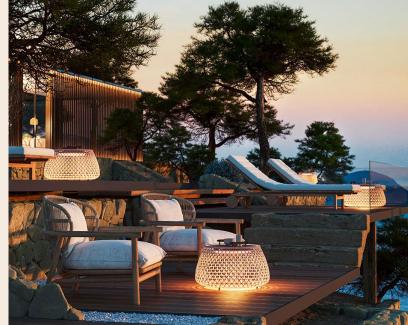

# Platek

Italian-made architectural and decorative lighting for exterior environments.

Over 3,500 fixtures: bollards, floods, posts, recessed and more.

Lead time 3-6 weeks

Designed for durability, performance, and visual comfort.

Focused on atmosphere, precision, and sustainability.