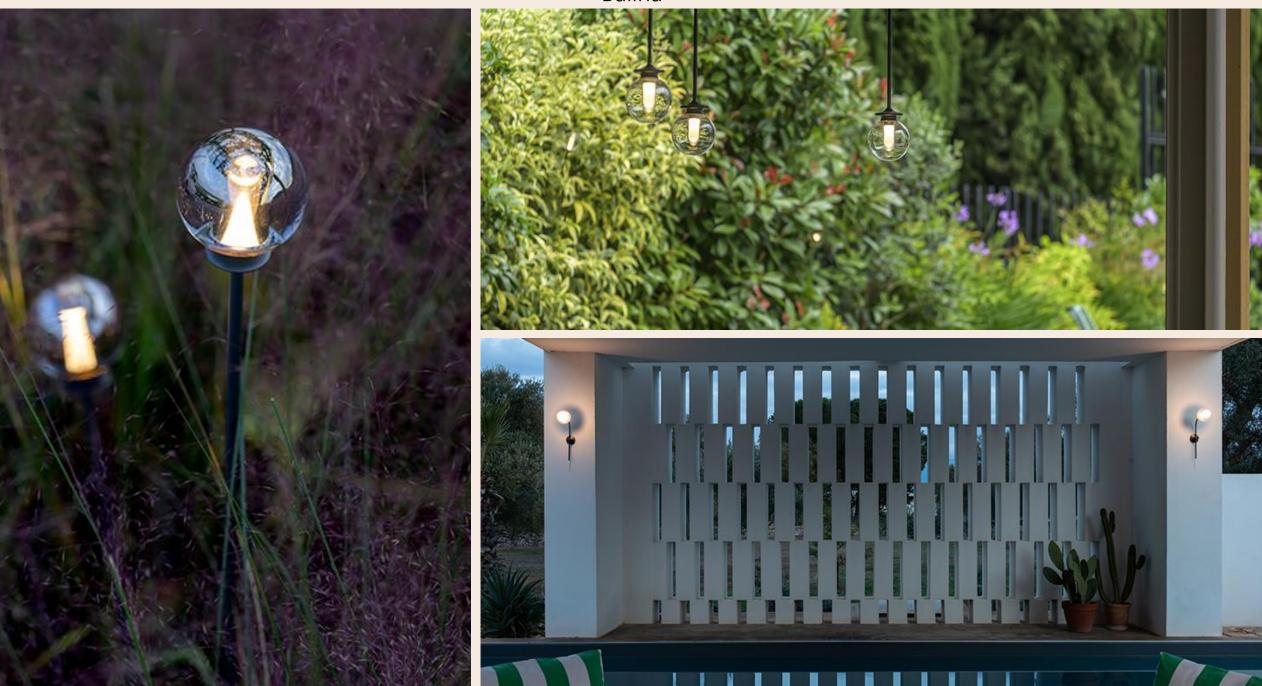

# Platek

Italian-made architectural and decorative lighting for exterior environments.

Over 3,500 fixtures: bollards, floods, posts, recessed and more.

Lead time 3-6 weeks

Designed for durability, performance, and visual comfort.

Focused on atmosphere, precision, and sustainability.

### Airliner

Astral Trellis

Flamingo

Balina

### Ground Fittings

Frog

For more information on any of the products shown, please email –

sales@aestivo.co.uk

Visit our website for more information –

www.aestivo.co.uk