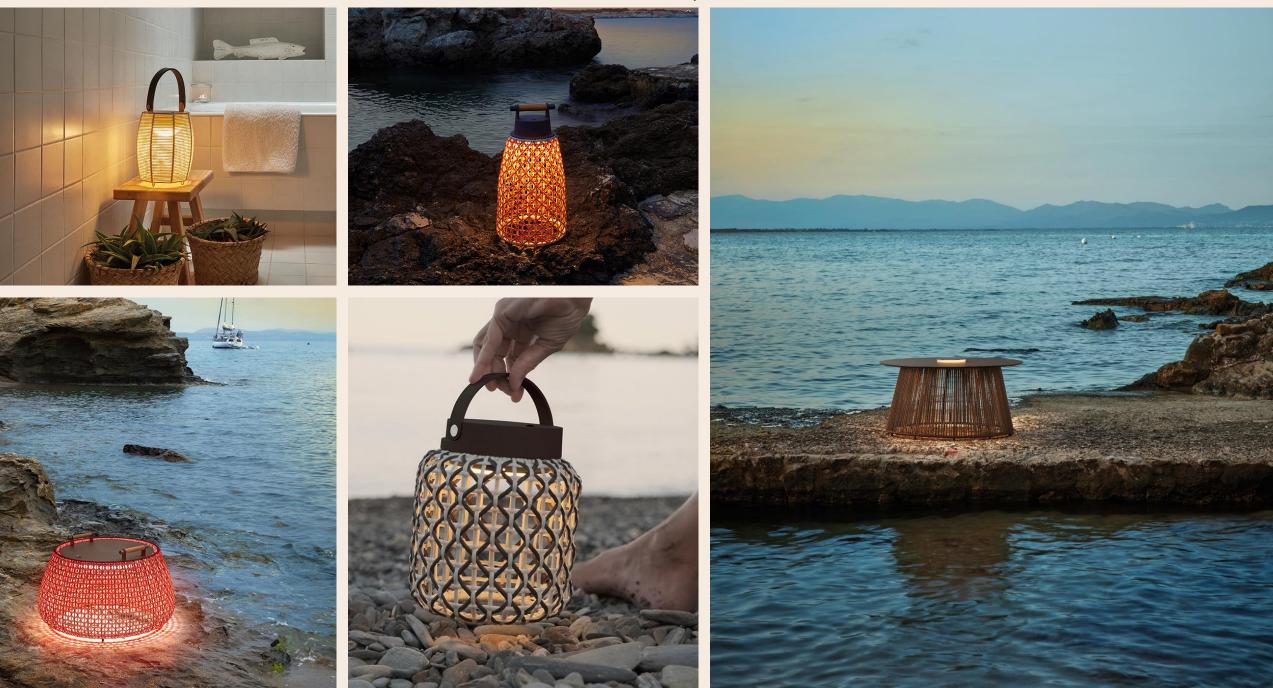

# Ambientec

Portable lighting since 2009

Made in Japan

Lead time 3-6 weeks

Replaceable components

Waterproof lighting

Exceptionally long battery life

Xtal Range

## Cachalot