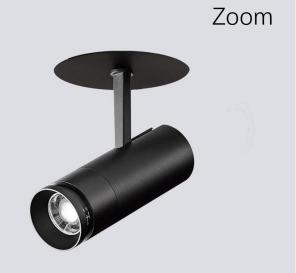

y lighting since 1989

Made in Firenze, Florence

Lead time 3-6 weeks

Highly customisable

Environmentally considered design



Miniature Range





Recessed Range Quantum Ariel AF In&Out M Tono Tono RF Saturno In Out



Wall Lights



















## O/M

Innovators in lighting since 1959

Made in Porto, Portugal

Lead time 4-6 weeks

High quality beams

Very low glare

Both interior and exterior applications







Linear inFinit inVision Uw U35 U120 MGB O975 Tubo Tubo Evo

























Tua Bollard





### **Emergency Lighting**











### Onok

Interior architectural lighting

Made in Valencia, Spain

Lead time 3-5 weeks

Extensive range of products for interior spaces

Budget friendly project solutions











# Recessed Downlights











Spotlights













## Wall Lights









Click System



Micro System



Tiny 48v System













Wiring System





### Pendants













Linear

COB

Line R





# **Organic Lighting**

Lighting the public realm since 2002

Made in California

Lead time 4-6 weeks

Flexible linear LED lighting

Extensive range of applications









OrgaRail



















For more information on any of the products shown, please email -

sales@aestivo.co.uk

Visit the websites – www.aestivo.co.uk https://www.dga.it/en/ https://www.om-light.com/en https://www.onoklighting.com/en\_US/ https://organiclighting.com/