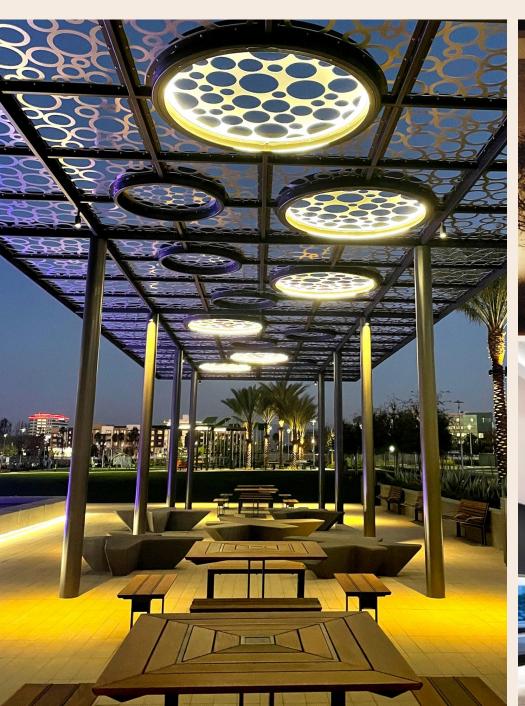

# **Organic Lighting**

Lighting the public realm since 2002

Made in California

Lead time 4-6 weeks

Flexible linear LED lighting

Extensive range of applications

OrgaRail

For more information on any of the products shown, please email -