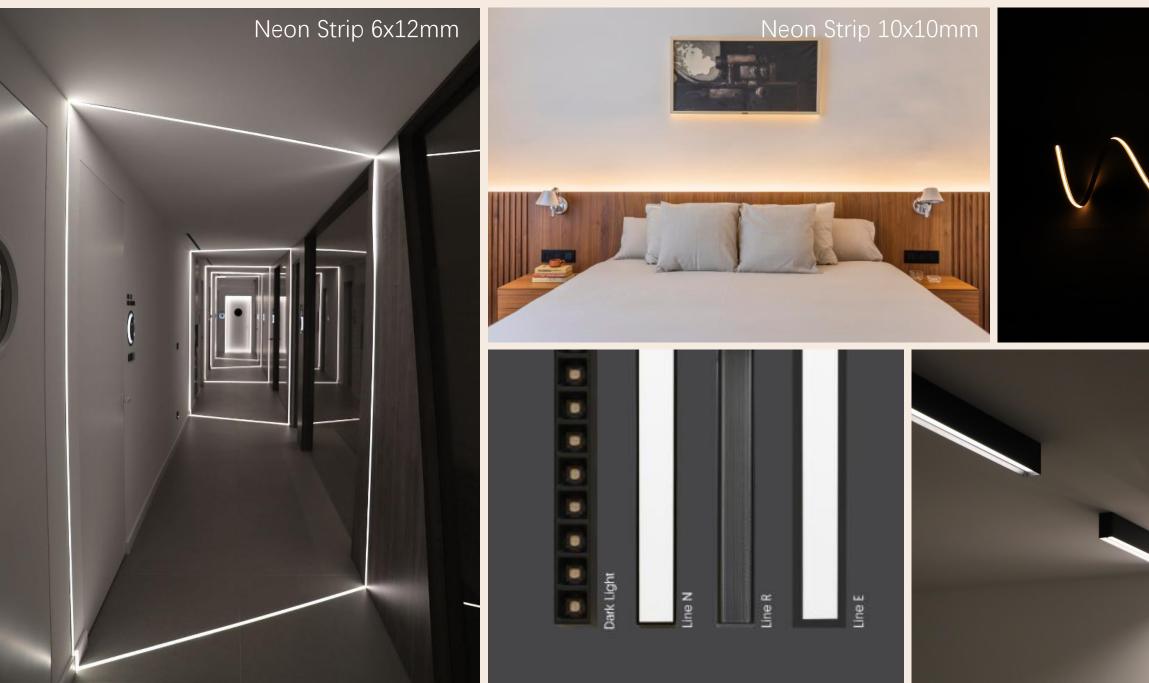

## Wall Lights

Click System

Micro System

Tiny 48v System

Wiring System

### Pendants

Linear

COB

Line R