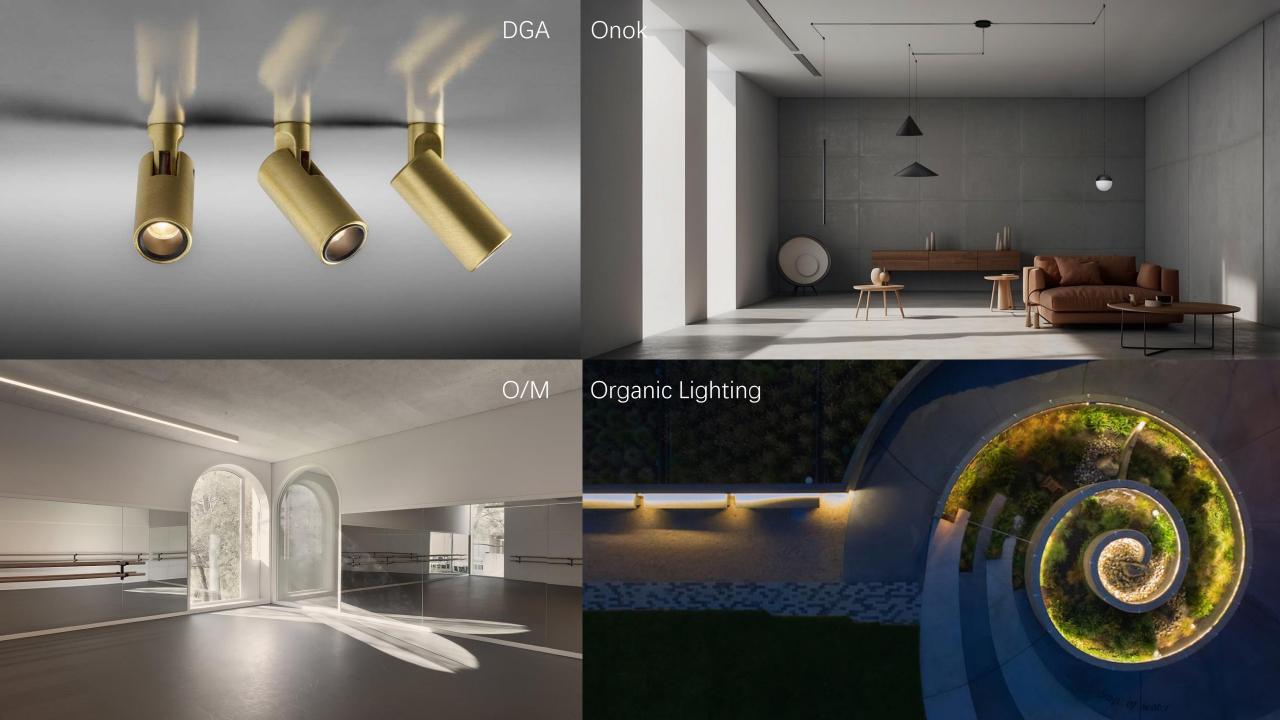

### **DGA**

Quality lighting since 1989

Made in Firenze, Florence

Lead time 3-6 weeks

Highly customisable

Environmentally considered design

Miniature Range

Recessed Range Quantum Ariel AF In&Out M Tono Tono RF Saturno In Out

## O/M

Innovators in lighting since 1959

Made in Porto, Portugal

Lead time 4-6 weeks

High quality beams

Very low glare

Both interior and exterior applications

Linear inFinit inVision Uw U35 U120 MGB O975 Tubo Tubo Evo

### Onok

Interior architectural lighting

Made in Valencia, Spain

Lead time 3-5 weeks

Extensive range of products for interior spaces

Budget friendly project solutions

# **Organic Lighting**

Lighting the public realm since 2002

Made in California

Lead time 4-6 weeks

Flexible linear LED lighting

Extensive range of applications

OrgaRail

For more information on any of the products shown, please email -