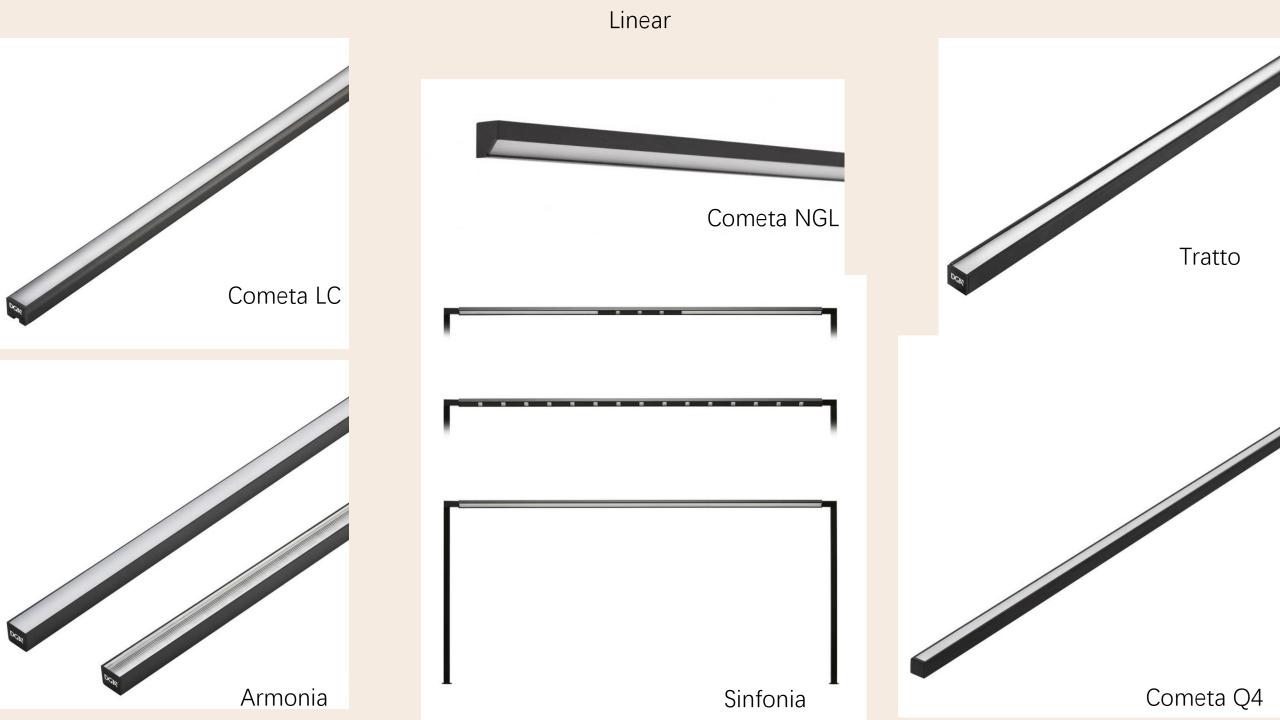

### **DGA**

Quality lighting since 1989

Made in Firenze, Florence

Lead time 3-6 weeks

Highly customisable

Environmentally considered design



Miniature Range





Recessed Range Quantum Ariel AF In&Out M Tono Tono RF Saturno In Out



Wall Lights



















## O/M

Innovators in lighting since 1959

Made in Porto, Portugal

Lead time 4-6 weeks

High quality beams

Very low glare

Both interior and exterior applications







Linear inFinit inVision Uw U35 U120 MGB O975 Tubo Tubo Evo

























Tua Bollard





### **Emergency Lighting**











### Onok

Interior architectural lighting

Made in Valencia, Spain

Lead time 3-5 weeks

Extensive range of products for interior spaces

Budget friendly project solutions











# Recessed Downlights











Spotlights













## Wall Lights









Click System



Micro System



Tiny 48v System













Wiring System





### Pendants













Linear

COB

Line R





# **Organic Lighting**

Lighting the public realm since 2002

Made in California

Lead t