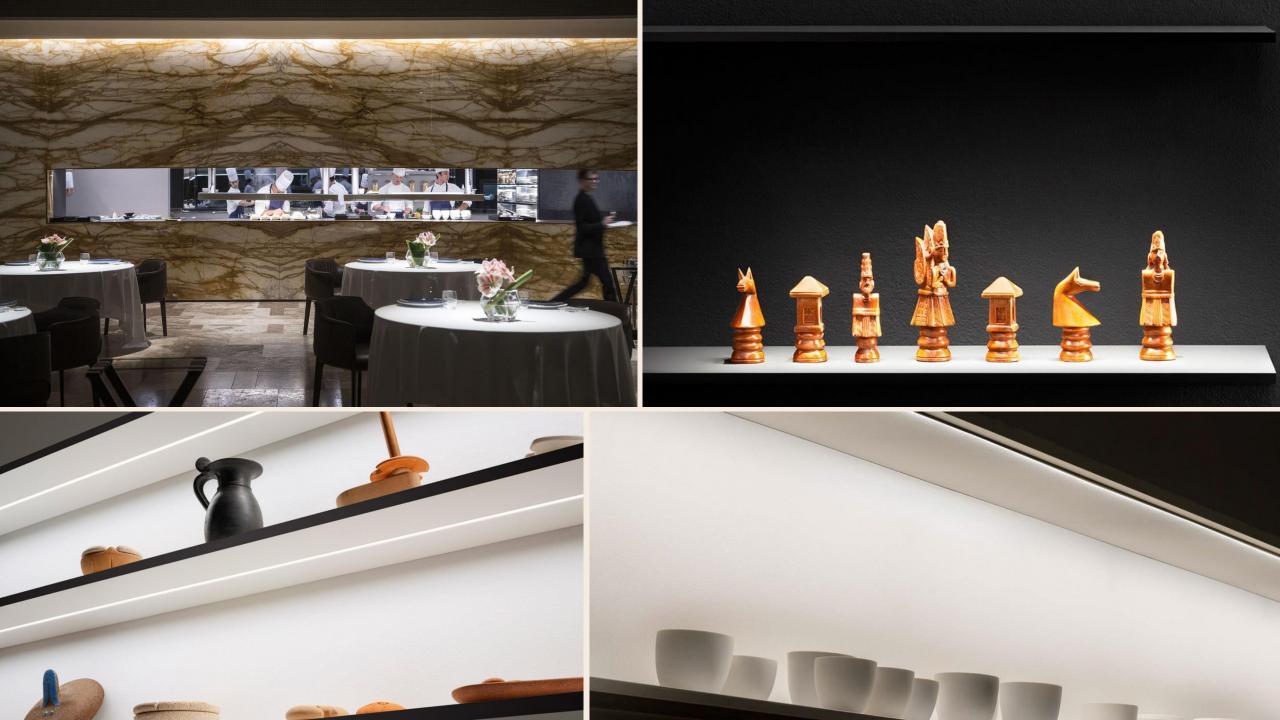

### Onok

Interior architectural lighting

Made in Valencia, Spain

Lead time 3-5 weeks

Extensive range of products for interior spaces

Budget friendly project solutions