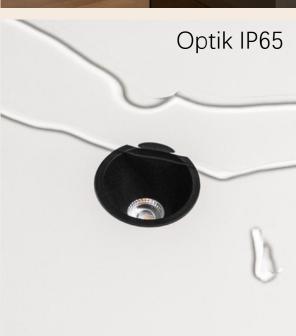

### **DGA**

Quality lighting since 1989

Made in Firenze, Florence

Lead time 3-6 weeks

Highly customisable

Environmentally considered design



Miniature Range





Recessed Range Quantum Ariel AF In&Out M Tono Tono RF Saturno In Out



Wall Lights



















## O/M

Innovators in lighting since 1959

Made in Porto, Portugal

Lead time 4-6 weeks

High quality beams

Very low glare

Both interior and exterior applications







Linear inFinit inVision Uw U35 U120 MGB O975 Tubo Tubo Evo

























Tua Bollard





### **Emergency Lighting**











### Onok

Interior architectural lighting

Made in Valencia, Spain

Lead time 3-5 weeks

Extensive range of products for interior spaces

Budget friendly project solutions











# Recessed Downlights











Spotlights













## Wall Lights









Click System



Micro System



Tiny 48v System













Wiring System





### Pendants













Linear

COB

Line R





# **Organic Lighting**

Lighting the public realm since 2002

Made in California

Lead time 4-6 weeks

Flexible linear LED lighting

Extensive range of applications









OrgaRail



















For more information on any of the products shown, please email -

sales@aestivo.co.uk

Visit the websites – www.aestivo.co.uk https://www.dga.it/en/ https://www.om-light.com/en https://www.onoklighting.com/en\_US/ https://organiclighting.com/