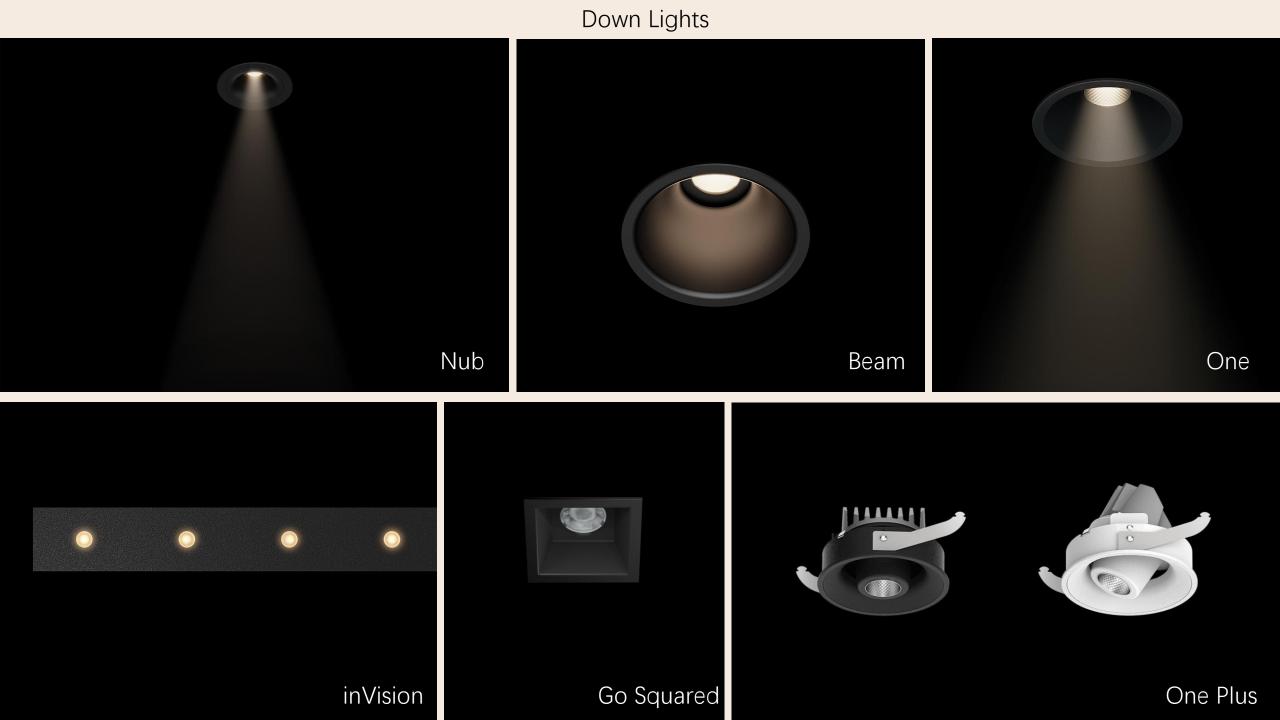

### **DGA**

Quality lighting since 1989

Made in Firenze, Florence

Lead time 3-6 weeks

Highly customisable

Environmentally considered design



Miniature Range





Recessed Range Quantum Ariel AF In&Out M Tono Tono RF Saturno In Out



Wall Lights



















## O/M

Innovators in lighting since 1959

Made in Porto, Portugal

Lead time 4-6 weeks

High quality beams

Very low glare

Both interior and exterior applications







Linear inFinit inVision Uw U35 U120 MGB O975 Tubo Tubo Evo

























Tua Bollard





### **Emergency Lighting**











### Onok

Interior architectural lighting

Made in Valencia, Spain

Lead time 3-5 weeks

Extensive range of products for interior spaces

Budget friendly project solutions











# Recessed Downlights











Spotlights













## Wall Lights









Click System



Micro System



Tiny 48v System













Wiring System





### Pendants













Linear

COB

Line R





# **Organic Lighting**

Lighting the public realm since 2002

Made in California

Lead time 4-6 weeks

Flexible linear LED lighting

Extensive range of applications









OrgaRail



















For more information on any of the products shown, please