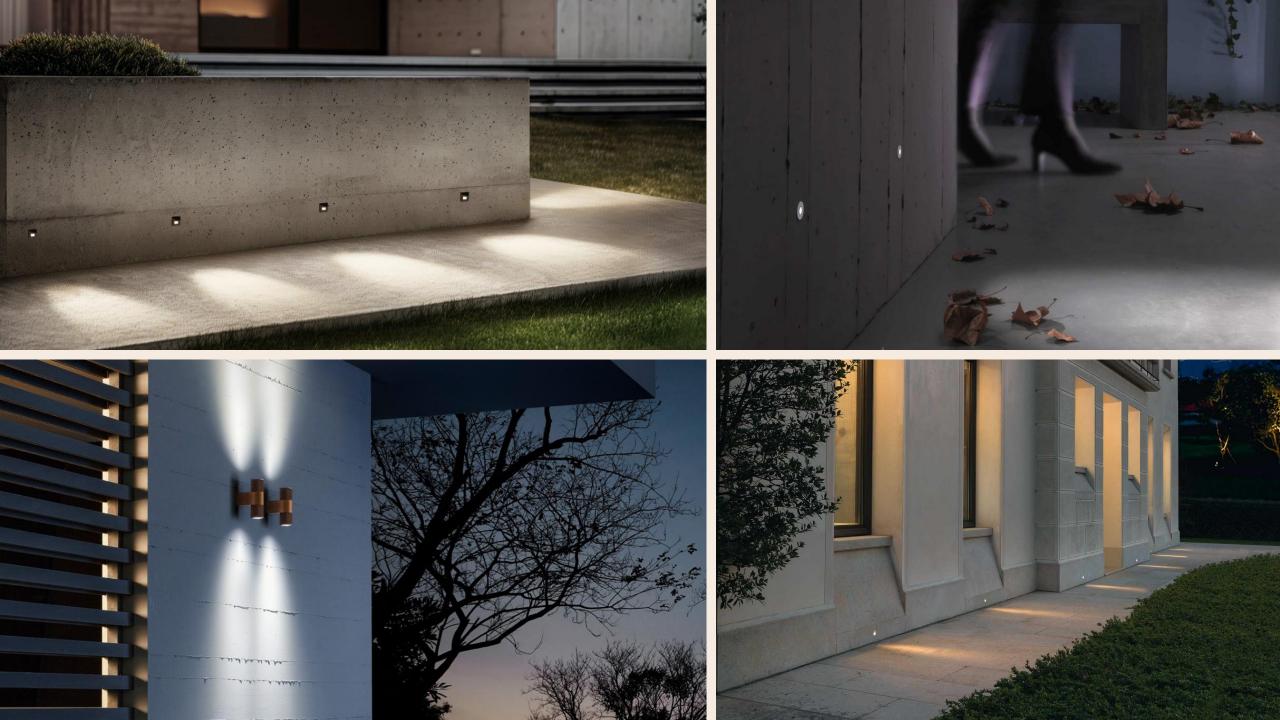

## **Platek**

Italian-made architectural and decorative lighting for exterior environments.

Over 3,500 fixtures: bollards, floods, posts, recessed and more.

Lead time 3-6 weeks

Designed for durability, performance, and visual comfort.

Focused on atmosphere, precision, and sustainability.

Inground

Grazing Light

Egad Pico Team

Step Lights

Wall Lights

Spot Lights

Ceiling Lights

Linear

Bollards

Bollards