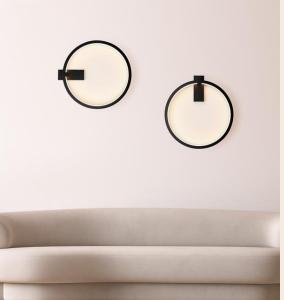

Evo

























Tua Bollard





# **Emergency Lighting**











## **Platek**

Italian-made architectural and decorative lighting for exterior environments.

Over 3,500 fixtures: bollards, floods, posts, recessed and more.

Lead time 3-6 weeks

Designed for durability, performance, and visual comfort.

Focused on atmosphere, precision, and sustainability.



Inground











Grazing Light





Egad Pico Team

Step Lights

Wall Lights









Spot Lights









Ceiling Lights









Linear





Bollards



Bollards



# Columns











### Underwater







Light Effect



Slot







### Onok

Interior architectural lighting

Made in Valencia, Spain

Lead time 3-5 weeks

Extensive range of products for interior spaces

Budget friendly project solutions











# Recessed Downlights











Spotlights













## Wall Lights









Click System



Micro System



Tiny 48v System













Wiring System





### Pendants













Linear

COB

Line R





# **Organic Lighting**

Lighting the public realm since 2002

Made in California

Lead time 4-6 weeks

Flexible linear LED lighting

Extensive range of applications









OrgaRail



















For more information on any of the products shown, please email –

sales@aestivo.co.uk

Visit our website for more information –

www.aestivo.co.uk