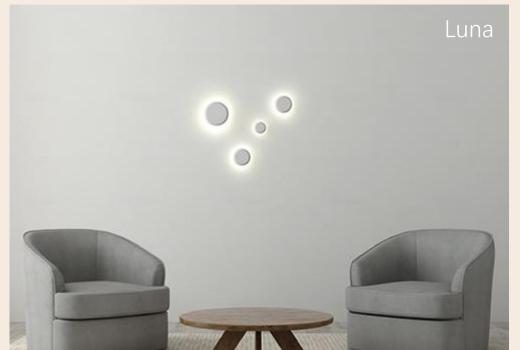

## **Platek**

Italian-made architectural and decorative lighting for exterior environments.

Over 3,500 fixtures: bollards, floods, posts, recessed and more.

Lead time 3-6 weeks

Designed for durability, performance, and visual comfort.

Focused on atmosphere, precision, and sustainability.



Inground











Grazing Light





Egad Pico Team

Step Lights

Wall Lights









Spot Lights









Ceiling Lights









Linear





Bollards



Bollards



# Columns











### Underwater







Light Effect



Slot







### Onok

Interior architectural lighting

Made in Valencia, Spain

Lead time 3-5 weeks

Extensive range of products for interior spaces

Budget friendly project solutions











# Recessed Downlights











Spotlights













## Wall Lights









Click System



Micro System



Tiny 48v System













Wiring System





### Pendants













Linear

COB

Line R





# **Organic Lighting**

Lighting the public realm since 2002

Made in California

Lead time 4-6 weeks

Flexible linear LED lighting

Extensive range of applications









OrgaRail



















For more information on any of the products shown, please email –

sales@aestivo.co.uk

Visit our website for more information –

www.aestivo.co.uk