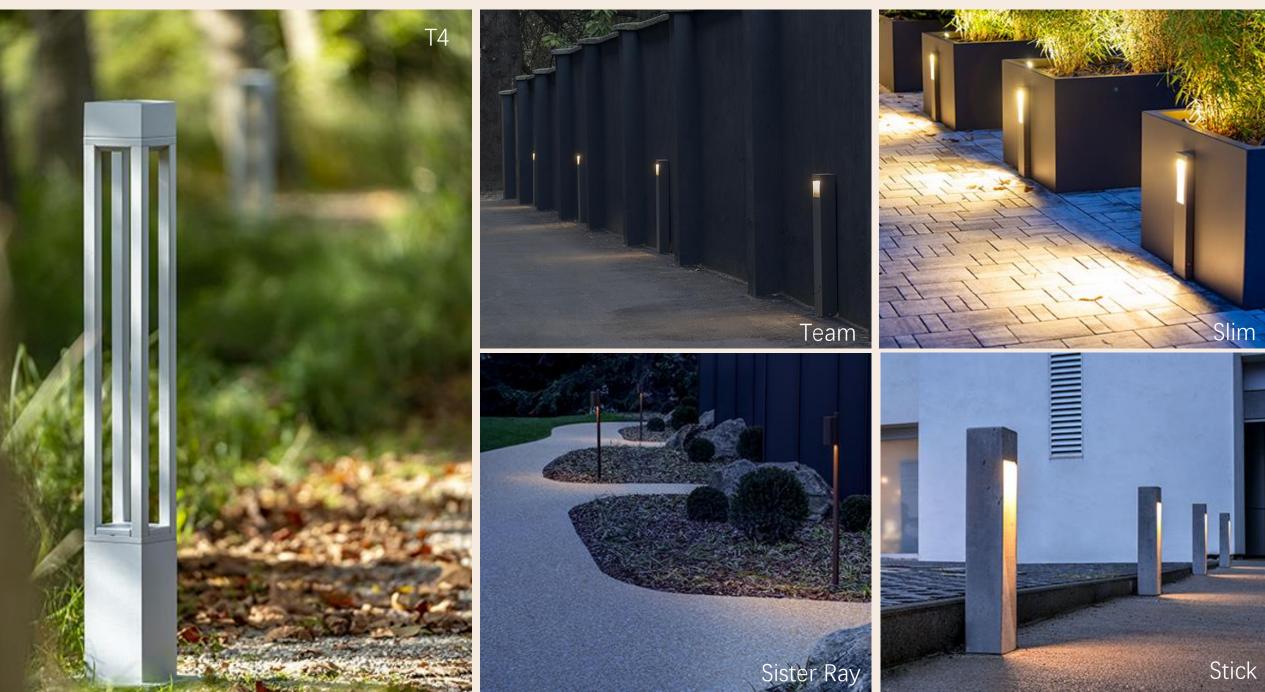

## **Platek**

Italian-made architectural and decorative lighting for exterior environments.

Over 3,500 fixtures: bollards, floods, posts, recessed and more.

Lead time 3-6 weeks

Designed for durability, performance, and visual comfort.

Focused on atmosphere, precision, and sustainability.

Inground

Grazing Light

Egad Pico Team

Step Lights

Wall Lights

Spot Lights

Ceiling Lights

Linear

Bollards

Bollards