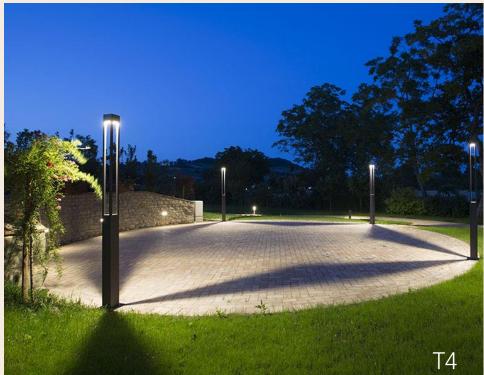

## **Platek**

Italian-made architectural and decorative lighting for exterior environments.

Over 3,500 fixtures: bollards, floods, posts, recessed and more.

Lead time 3-6 weeks

Designed for durability, performance, and visual comfort.

Focused on atmosphere, precision, and sustainability.

Inground

Grazing Light

Egad Pico Team

Step Lights

Wall Lights

Spot Lights

Ceiling Lights

Linear

Bollards

Bollards