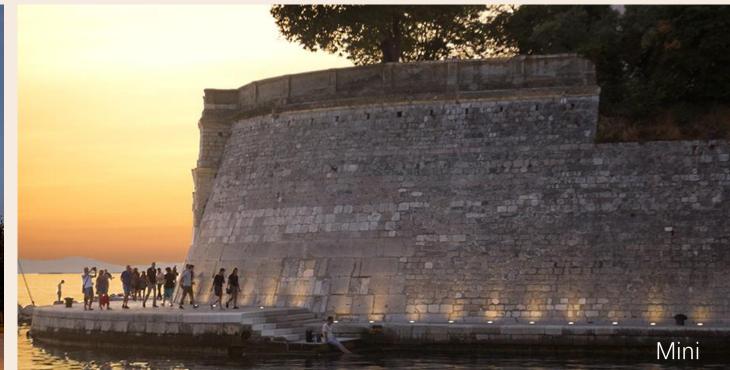

## **Platek**

Italian-made architectural and decorative lighting for exterior environments.

Over 3,500 fixtures: bollards, floods, posts, recessed and more.

Lead time 3-6 weeks

Designed for durability, performance, and visual comfort.

Focused on atmosphere, precision, and sustainability.

Inground

Grazing Light

Egad Pico Team

Step Lights

Wall Lights

Spot Lights

Ceiling Lights

Linear

Bollards

Bollards