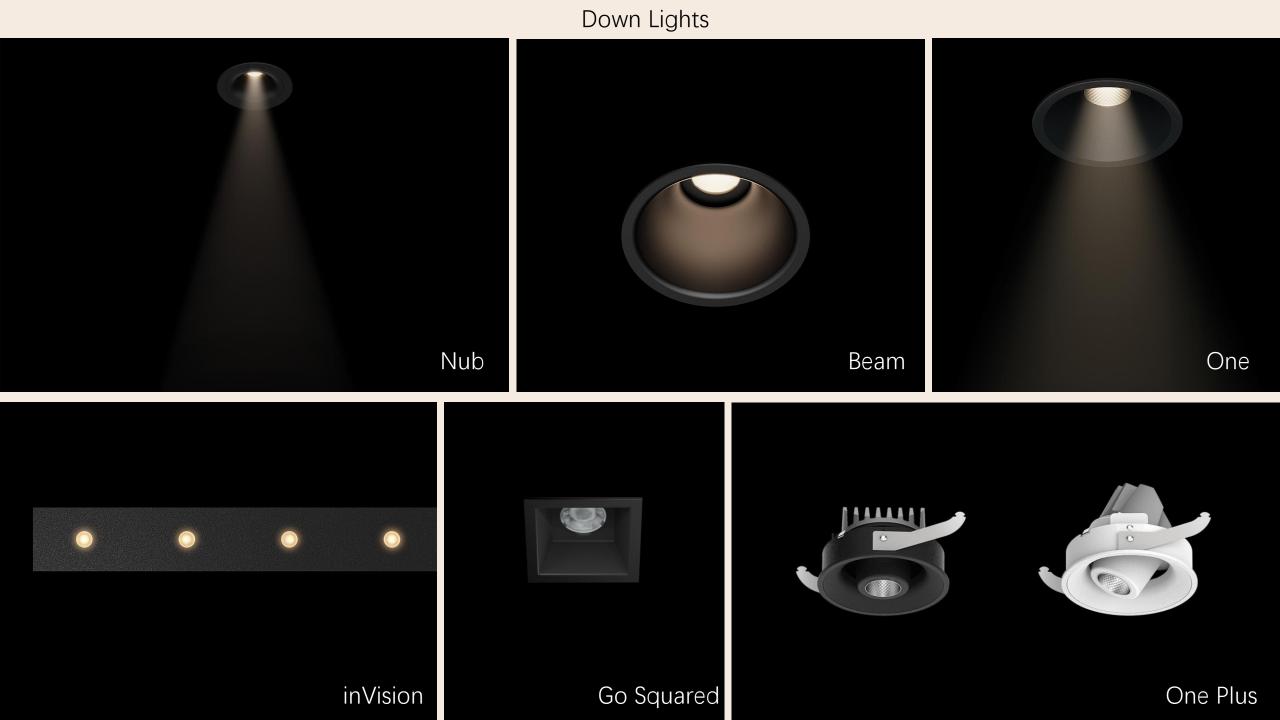

## **DGA**

Quality lighting since 1989

Made in Firenze, Florence

Lead time 3-6 weeks

Highly customisable

Environmentally considered design

Miniature Range

Recessed Range Quantum Ariel AF In&Out M Tono Tono RF Saturno In Out

# Recessed Downlights

Spotlights