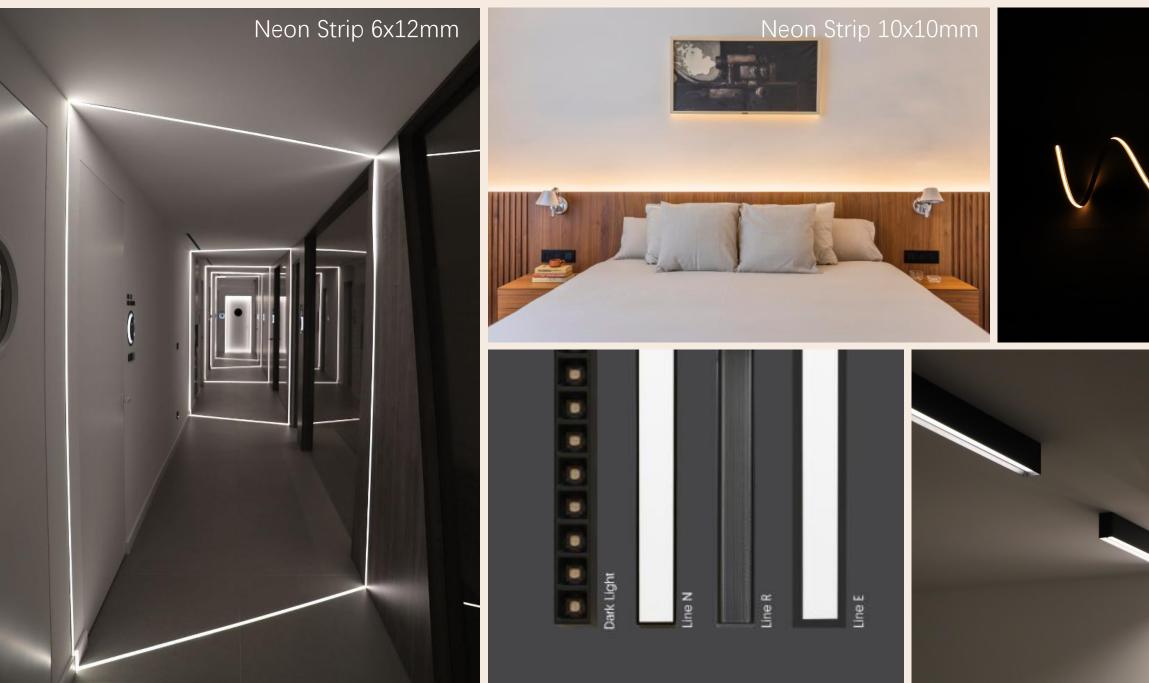

ds, posts, recessed and more.

Lead time 3-6 weeks

Designed for durability, performance, and visual comfort.

Focused on atmosphere, precision, and sustainability.



Inground











Grazing Light





Egad Pico Team

Step Lights

Wall Lights









Spot Lights









Ceiling Lights









Linear





Bollards



Bollards



# Columns











### Underwater







Light Effect



Slot







### Onok

Interior architectural lighting

Made in Valencia, Spain

Lead time 3-5 weeks

Extensive range of products for interior spaces

Budget friendly project solutions











# Recessed Downlights











Spotlights













## Wall Lights









Click System



Micro System



Tiny 48v System













Wiring System





### Pendants













Linear

COB

Line R





# **Organic Lighting**

Lighting the public realm since 2002

Made in California

Lead time 4-6 weeks

Flexible linear LED lighting

Extensive range of applications









OrgaRail



















For more information on any of the products shown, please email –

sales@aestivo.co.uk

Visit our website for more information –

www.aestivo.co.uk