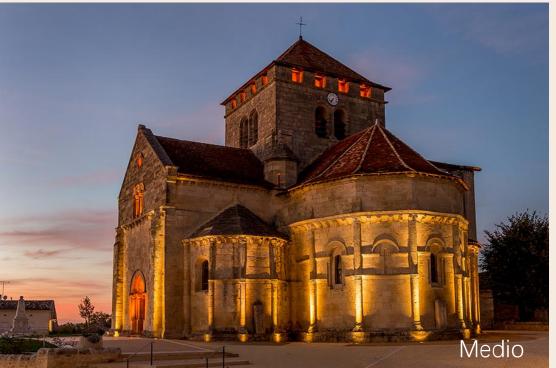

## **Platek**

Italian-made architectural and decorative lighting for exterior environments.

Over 3,500 fixtures: bollards, floods, posts, recessed and more.

Lead time 3-6 weeks

Designed for durability, performance, and visual comfort.

Focused on atmosphere, precision, and sustainability.

Inground

Grazing Light

Egad Pico Team

Step Lights

Wall Lights

Spot Lights

Ceiling Lights

Linear

Bollards

Bollards