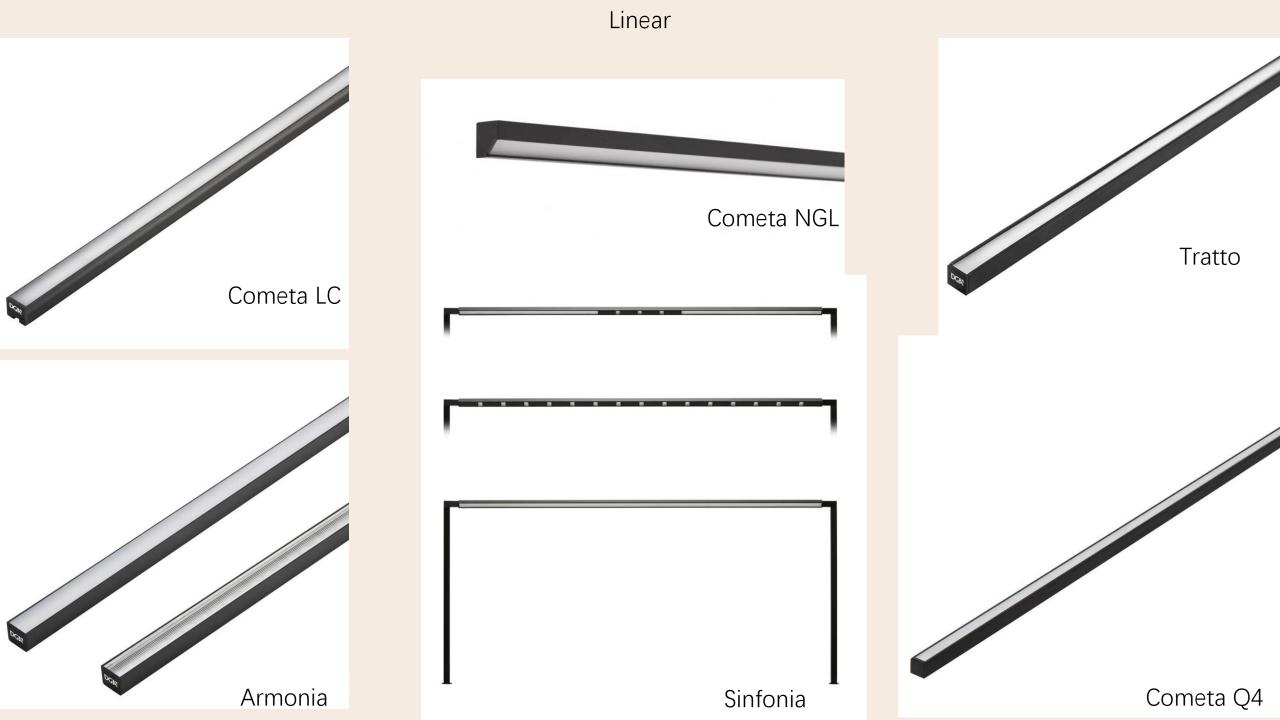

# O/M

Innovators in lighting since 1959

Made in Porto, Portugal

Lead time 4-6 weeks

High quality optics

Very low glare

Both interior and exterior applications

Linear inFinit inVision Uw U35 U120 MGB O975 Tubo Tubo Evo