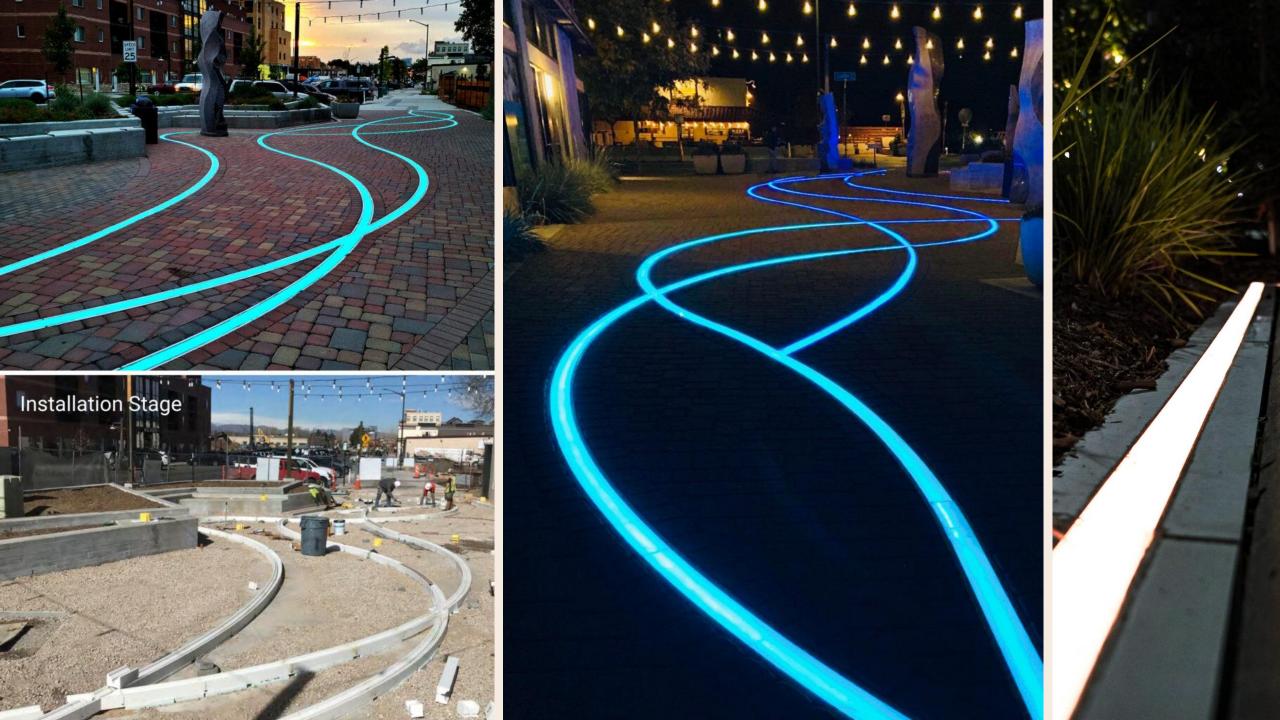

# **Organic Lighting**

Lighting the public realm since 2002

Made in California

Lead time 4-6 weeks

Flexible linear LED lighting

Extensive range of applications

OrgaRail

For more information on any of the products shown, please email –