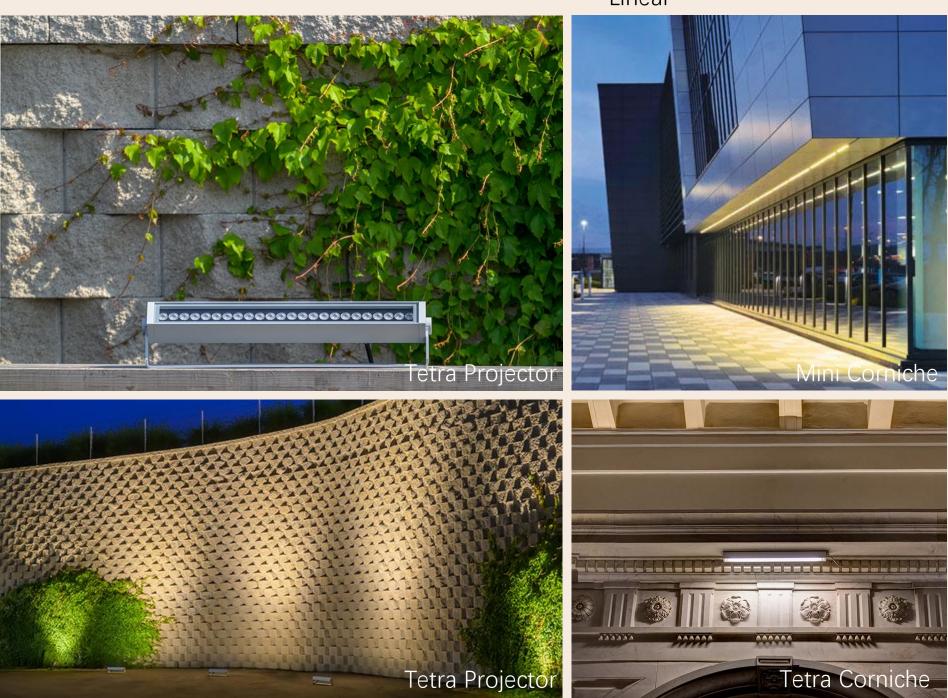

## **Platek**

Italian-made architectural and decorative lighting for exterior environments.

Over 3,500 fixtures: bollards, floods, posts, recessed and more.

Lead time 3-6 weeks

Designed for durability, performance, and visual comfort.

Focused on atmosphere, precision, and sustainability.

Inground

Grazing Light

Egad Pico Team

Step Lights

Wall Lights

Spot Lights

Ceiling Lights