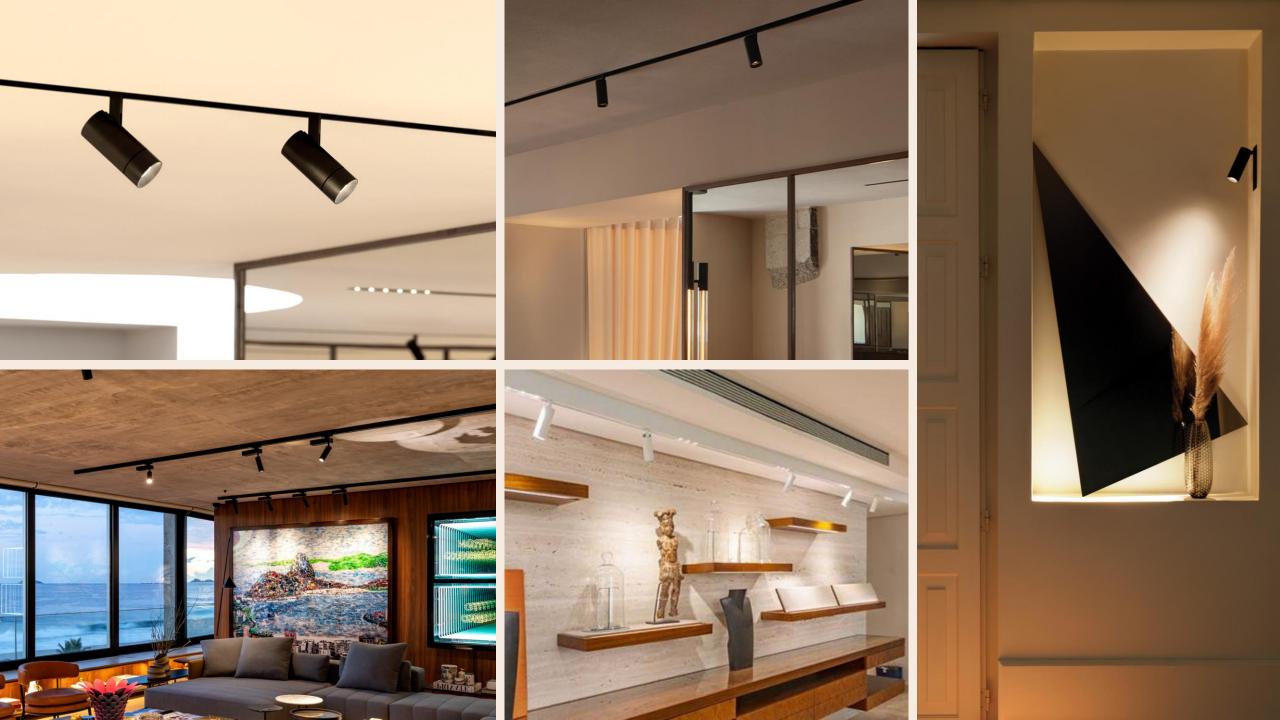

## **DGA**

Quality lighting since 1989

Made in Firenze, Florence

Lead time 3-6 weeks

Highly customisable

Environmentally considered design

Miniature Range

Recessed Range Quantum Ariel AF In&Out M Tono Tono RF Saturno In Out

Wall Lights

# O/M

Innovators in lighting since 1959

Made in Porto, Portugal

Lead time 4-6 weeks

High quality optics

Very low glare

Both interior and exterior applications

Linear inFinit inVision Uw U35 U120 MGB O975 Tubo Tubo Evo

## **Platek**

Italian-made architectural and decorative lighting for exterior environments.

Over 3,500 fixtures: bollards, floods, posts, recessed and more.

Lead time 3-6 weeks

Designed for durability, performance, and visual comfort.

Focused on atmosphere, precision, and sustainability.

Inground

Grazing Light

Egad Pico Team

Step Lights

Wall Lights

Spot Lights

Ceiling Lights

### Onok

Interior architectural lighting

Made in Valencia, Spain

Lead time 3-5 weeks

Extensive range of products for interior spaces

Budget friendly project solutions

## Wall Lights

Click System

Micro System

Tiny 48v System

Wiring System

### Pendants

Linear

COB

Line R