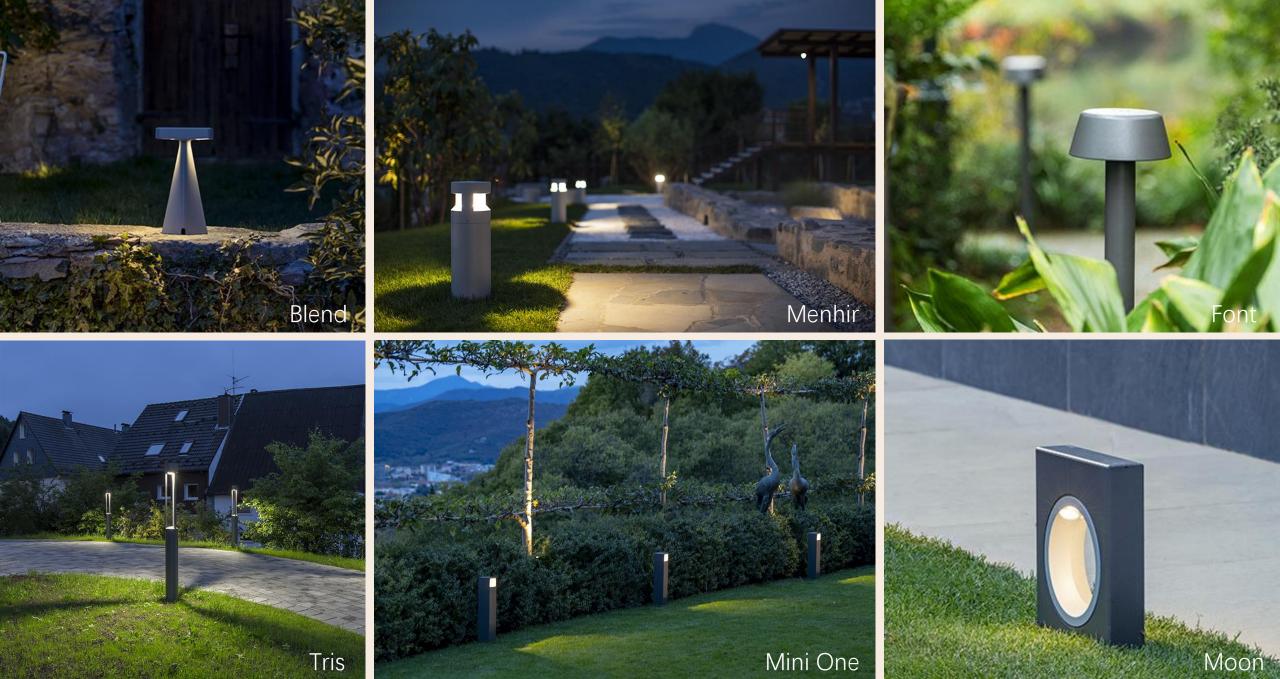

## **Platek**

Italian-made architectural and decorative lighting for exterior environments.

Over 3,500 fixtures: bollards, floods, posts, recessed and more.

Lead time 3-6 weeks

Designed for durability, performance, and visual comfort.

Focused on atmosphere, precision, and sustainability.

Inground

Grazing Light

Egad Pico Team

Step Lights

Wall Lights

Spot Lights

Ceiling Lights

Linear

Bollards

Bollards