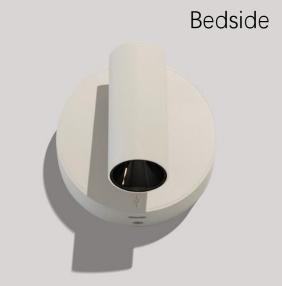

y Lighting**











## **Platek**

Italian-made architectural and decorative lighting for exterior environments.

Over 3,500 fixtures: bollards, floods, posts, recessed and more.

Lead time 3-6 weeks

Designed for durability, performance, and visual comfort.

Focused on atmosphere, precision, and sustainability.



Inground











Grazing Light





Egad Pico Team

Step Lights

Wall Lights









Spot Lights









Ceiling Lights









Linear





Bollards



Bollards



# Columns











### Underwater







Light Effect



Slot







### Onok

Interior architectural lighting

Made in Valencia, Spain

Lead time 3-5 weeks

Extensive range of products for interior spaces

Budget friendly project solutions











# Recessed Downlights











Spotlights













## Wall Lights









Click System



Micro System



Tiny 48v System













Wiring System





### Pendants













Linear

COB

Line R





# **Organic Lighting**

Lighting the public realm since 2002

Made in California

Lead time 4-6 weeks

Flexible linear LED lighting

Extensive range of applications









OrgaRail



















For more information on any of the products shown, please email –

sales@aestivo.co.uk

Visit our website for more information –

www.aestivo.co.uk