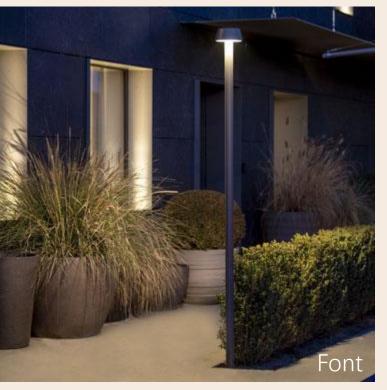

## **Platek**

Italian-made architectural and decorative lighting for exterior environments.

Over 3,500 fixtures: bollards, floods, posts, recessed and more.

Lead time 3-6 weeks

Designed for durability, performance, and visual comfort.

Focused on atmosphere, precision, and sustainability.

Inground

Grazing Light

Egad Pico Team

Step Lights

Wall Lights

Spot Lights

Ceiling Lights

Linear

Bollards

Bollards