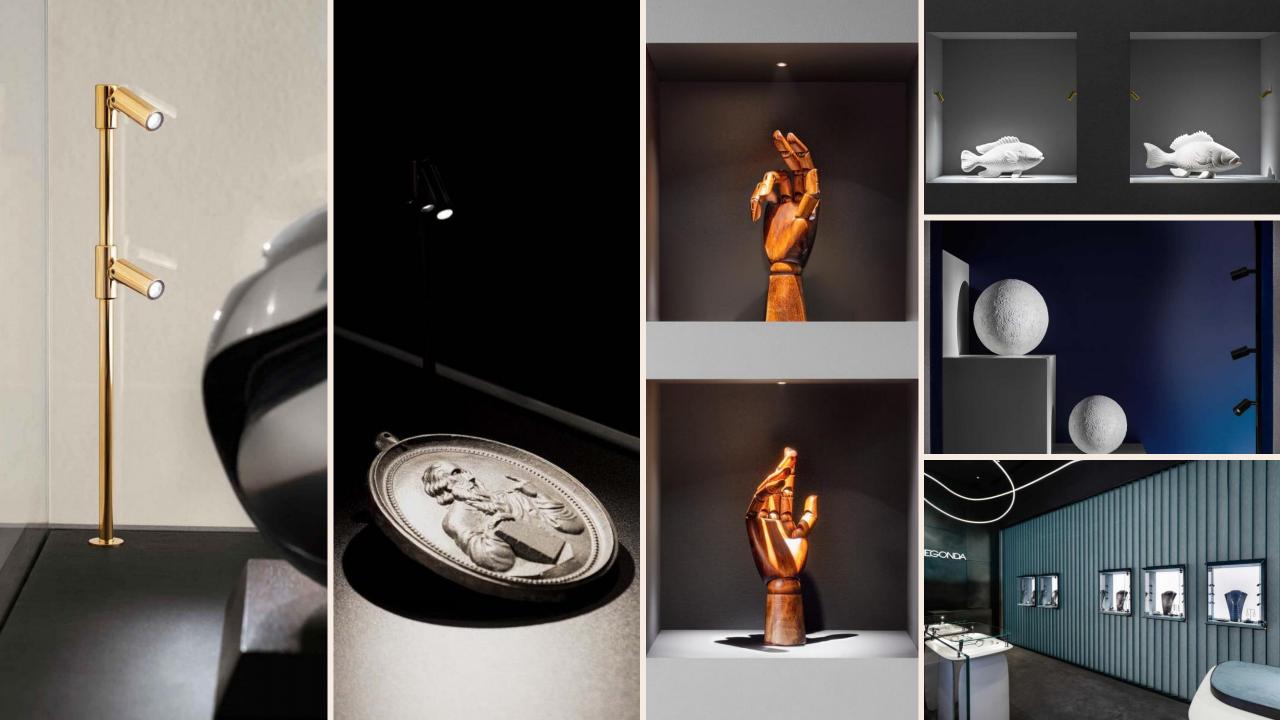

#### **Our Architectural Brand Partners**

**DGA** 

Miniature architectural lighting with precision optics and beautifully engineered performance

O/M

Innovative architectural luminaires combining clean design and technical versatility

## **DGA**

Quality lighting since 1989

Made in Firenze, Florence

Lead time 3-6 weeks

Highly customisable

Environmentally considered design

Miniature Range

Recessed Range Quantum Ariel AF In&Out M Tono Tono RF Saturno In Out

# O/M

Innovators in lighting since 1959

Made in Porto, Portugal

Lead time 4-6 weeks

High quality optics

Very low glare

Both interior and exterior applications

Linear inFinit inVision Uw U35 U120 MGB O975 Tubo Tubo Evo

## **Platek**

Italian-made architectural and decorative lighting for exterior environments.

Over 3,500 fixtures: bollards, floods, posts, recessed and more.

Lead time 3-6 weeks

Designed for durability, performance, and visual comfort.