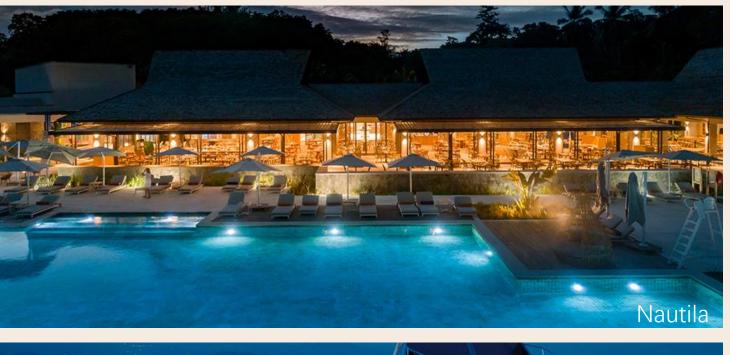

## **Platek**

Italian-made architectural and decorative lighting for exterior environments.

Over 3,500 fixtures: bollards, floods, posts, recessed and more.

Lead time 3-6 weeks

Designed for durability, performance, and visual comfort.

Focused on atmosphere, precision, and sustainability.

Inground

Grazing Light

Egad Pico Team

Step Lights

Wall Lights

Spot Lights

Ceiling Lights