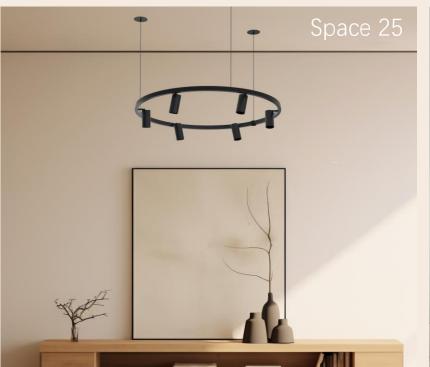

fixtures: bollards, floods, posts, recessed and more.

Lead time 3-6 weeks

Designed for durability, performance, and visual comfort.

Focused on atmosphere, precision, and sustainability.



Inground











Grazing Light





Egad Pico Team

Step Lights

Wall Lights









Spot Lights









Ceiling Lights









Linear





Bollards



Bollards



# Columns











### Underwater







Light Effect



Slot







### Onok

Interior architectural lighting

Made in Valencia, Spain

Lead time 3-5 weeks

Extensive range of products for interior spaces

Budget friendly project solutions











# Recessed Downlights











Spotlights













## Wall Lights









Click System



Micro System



Tiny 48v System













Wiring System





### Pendants













Linear

COB

Line R





# **Organic Lighting**

Lighting the public realm since 2002

Made in California

Lead time 4-6 weeks

Flexible linear LED lighting

Extensive range of applications









OrgaRail



















For more information on any of the products shown, please email –

sales@aestivo.co.uk

Visit our website for more information –

www.aestivo.co.uk