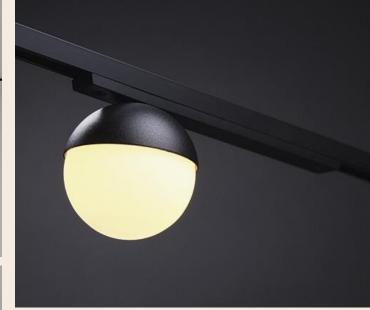

e lighting for exterior environments.

Over 3,500 fixtures: bollards, floods, posts, recessed and more.

Lead time 3-6 weeks

Designed for durability, performance, and visual comfort.

Focused on atmosphere, precision, and sustainability.



Inground











Grazing Light





Egad Pico Team

Step Lights

Wall Lights









Spot Lights









Ceiling Lights









Linear





Bollards



Bollards



# Columns











### Underwater







Light Effect



Slot







### Onok

Interior architectural lighting

Made in Valencia, Spain

Lead time 3-5 weeks

Extensive range of products for interior spaces

Budget friendly project solutions











# Recessed Downlights











Spotlights













## Wall Lights









Click System



Micro System



Tiny 48v System













Wiring System





### Pendants













Linear

COB

Line R





# **Organic Lighting**

Lighting the public realm since 2002

Made in California

Lead time 4-6 weeks

Flexible linear LED lighting

Extensive range of applications









OrgaRail



















For more information on any of the products shown, please email –

sales@aestivo.co.uk

Visit our website for more information –

www.aestivo.co.uk