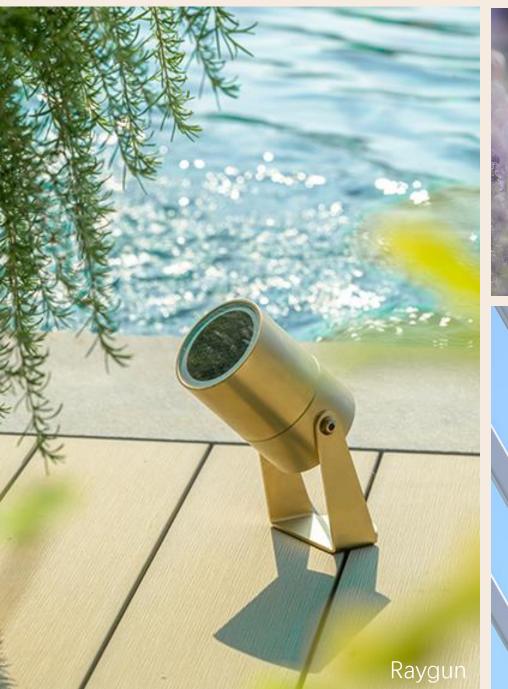

## **Platek**

Italian-made architectural and decorative lighting for exterior environments.

Over 3,500 fixtures: bollards, floods, posts, recessed and more.

Lead time 3-6 weeks

Designed for durability, performance, and visual comfort.

Focused on atmosphere, precision, and sustainability.

Inground

Grazing Light

Egad Pico Team

Step Lights

Wall Lights

Spot Lights

Ceiling Lights