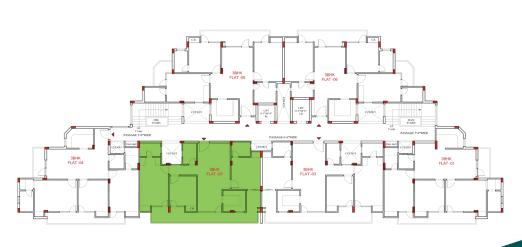

just for reference purpose.

Interior is not provided by the developer.

# TOILET 5-0'X7-9 CB TOILET 7-9X3-0' S-0'X7-9 CUT OUT BEDROOM 10'-9'X11'-5' BEDROOM 10'-0'X11'-0' BEDROOM 10'-0'X1'-0' BEDROOM 10'-0'X1'-0'

# FLAT 2

Carpet area: 1107.4 sq.ft

Super area: 1470.00 sq.ft approx Bedrooms: 3

Bedrooms: 3 Bathrooms: 3











Bright & spacious 3BHK luxury apartment spread across 1470 sq.ft. approx (super area). The roomy living room is designed in a way to offer utmost comfort. The attached balconies provide direct sunlight and great views you can enjoy with your family.



\*Interior images used just for reference purpose.

Interior is not provided by the developer.





Carpet area: 1107.4 sq.ft

Super area: 1470.00 sq.ft approx Bedrooms: 3

Bedrooms: 3 Bathrooms: 3

Balcony: 1





\*Images are just used for reference purpose.









Bright & spacious 3BHK luxury apartment spread across 1470 sq.ft. approx (super area). The living space is roomy and designed in a way to offer utmost comfort. The attached balconies provide direct sunlight and great views you can enjoy with your family.



\*Interior images used just for reference purpose.

Interior is not provided by the developer.





# Modern & Safe Living

The project has been conceptualized to offer a modern & safe lifestyle matched to the most luxurious standards with latest amenities & facilities that one can think of.

# Peaceful Location

The project is surrounded by immense greenery, which ensures the cleanest and purest environment for you and your loved ones. It is the perfect combination of a healthy a