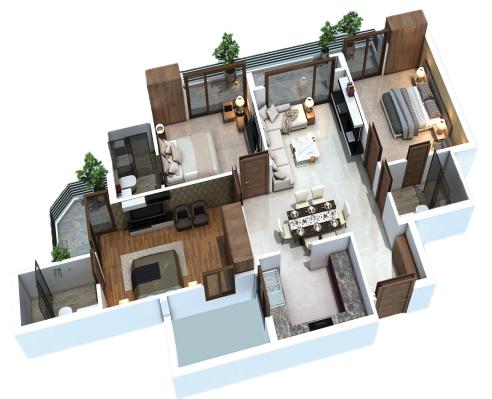

# FLAT 2

Carpet area: 1107.4 sq.ft

Super area: 1470.00 sq.ft approx Bedrooms: 3

Bedrooms: 3 Bathrooms: 3

Bright & spacious 3BHK luxury apartment spread across 1470 sq.ft. approx (super area). The roomy living room is designed in a way to offer utmost comfort. The attached balconies provide direct sunlight and great views you can enjoy with your family.