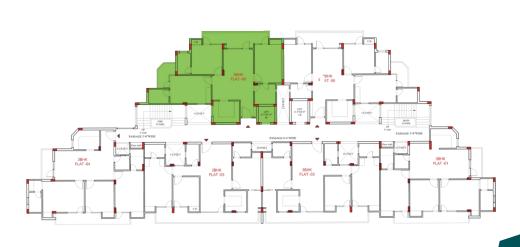

## **GARDEN**

Garden/ walking area with an abundance of nature to help you explore deeper into your being.

Carpet area: 1041.88 sq.ft

Super area: 1420.64sq.ft approx

Bedrooms: 3 Bathrooms: 3

Elegant 3 bedrooms, 3 bathrooms, kitchen apartment with a life sized living room. This apartment offers 1420.64 sq.ft. approx (super area). Ventilated living space which is perfect for family gatherings and dinners. Your family and loved ones are sure to enjoy the spacious rooms with attached balconies.

# TOILET 5-0'X7-9 CB TOILET 7-9X3-0' S-0'X7-9 CUT OUT BEDROOM 10'-9'X11'-5' BEDROOM 10'-0'X11'-0' BEDROOM 10'-0'X1'-0' BEDROOM 10'-0'X1'-0'