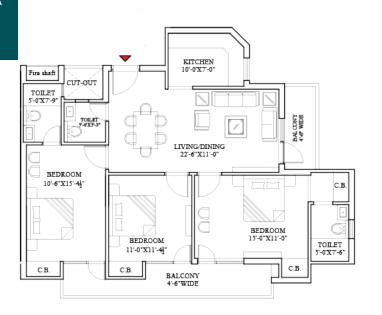

## **GARDEN**

Garden/ walking area with an abundance of nature to help you explore deeper into your being.

Carpet area: 1041.88 sq.ft

Super area: 1420.64sq.ft approx

Bedrooms: 3 Bathrooms: 3

Elegant 3 bedrooms, 3 bathrooms, kitchen apartment with a life sized living room. This apartment offers 1420.64 sq.ft. approx (super area). Ventilated living space which is perfect for family gatherings and dinners. Your family and loved ones are sure to enjoy the spacious rooms with attached balconies.

# TOILET 5-0'X7-9 CB TOILET 7-9X3-0' S-0'X7-9 CUT OUT BEDROOM 10'-9'X11'-5' BEDROOM 10'-0'X11'-0' BEDROOM 10'-0'X1'-0' BEDROOM 10'-0'X1'-0'