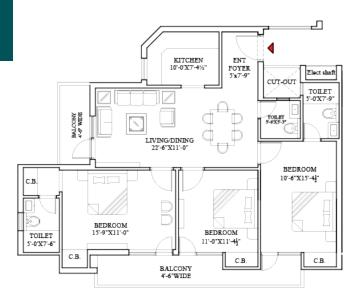

## **GARDEN**

Garden/ walking area with an abundance of nature to help you explore deeper into your being.

Carpet area: 1041.88 sq.ft

Super area: 1420.64sq.ft approx

Bedrooms: 3 Bathrooms: 3

Elegant 3 bedrooms, 3 bathrooms, kitchen apartment with a life sized living room. This apartment offers 1420.64 sq.ft. approx (super area). Ventilated living space which is perfect for family gatherings and dinners. Your family and loved ones are sure to enjoy the spacious rooms with attached balconies.