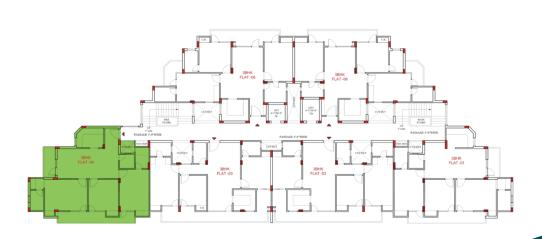

# FLAT 2

Carpet area: 1107.4 sq.ft

Super area: 1470.00 sq.ft approx Bedrooms: 3

Bedrooms: 3 Bathrooms: 3

Bright & spacious 3BHK luxury apartment spread across 1470 sq.ft. approx (super area). The roomy living room is designed in a way to offer utmost comfort. The attached balconies provide direct sunlight and great views you can enjoy with your family.