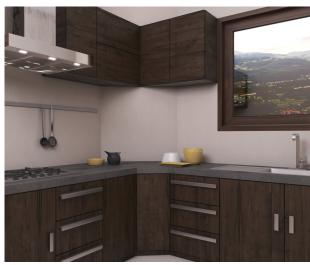

### Kitchen

- > Elegant Modular Kitchen without Hob & Chimney Granite Working Counter
- > Stainless Steel Sink with Drain Board
- > 2" High Dado Tiles Above the Counter