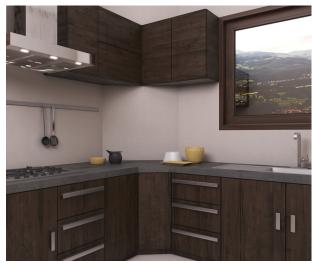

### Kitchen

- > Elegant Modular Kitchen without Hob & Chimney Granite Working Counter
- > Stainless Steel Sink with Drain Board
- > 2" High Dado Tiles Above the Counter