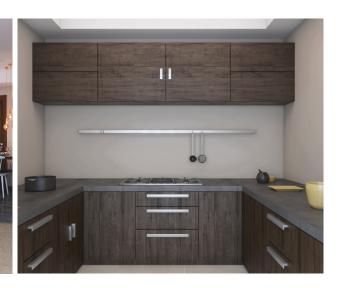

### Kitchen

- > Elegant Modular Kitchen without Hob & Chimney Granite Working Counter
- > Stainless Steel Sink with Drain Board
- > 2" High Dado Tiles Above the Counter