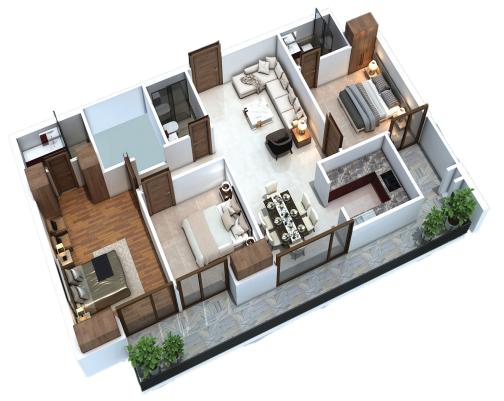

# FLAT 2

Carpet area: 1107.4 sq.ft

Super area: 1470.00 sq.ft approx Bedrooms: 3

Bedrooms: 3 Bathrooms: 3

Bright & spacious 3BHK luxury apartment spread across 1470 sq.ft. approx (super area). The roomy living room is designed in a way to offer utmost comfort. The attached balconies provide direct sunlight and great views you can enjoy with your family.

Bright & spacious 3BHK luxury apartment spread across 1470 sq.ft. approx (super area). The living space is roomy and designed in a way to offer utmost comfort. The attached balconies provide direct sunlight and great views you can enjoy with your family.