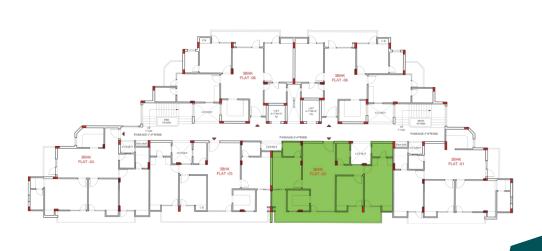

# TOILET 5-0'X7-9 CB TOILET 7-9X3-0' S-0'X7-9 CUT OUT BEDROOM 10'-9'X11'-5' BEDROOM 10'-0'X11'-0' BEDROOM 10'-0'X1'-0' BEDROOM 10'-0'X1'-0'