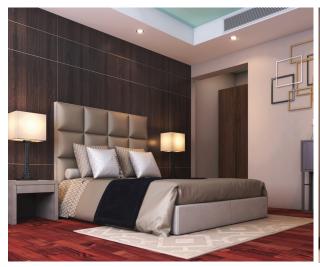

## Bedrooms

- > Laminated Wooden Flooring /Vitrified Flooring
- > UPVC Windows with Glass
- > Flush Doors Shutter, Stainless Steel Finished Quality Fittings on Doors
- > Built in Wardrobe ( master bedroom only)
- > Acrylic Plastic Emulsion Paint on Walls & Ceiling
- > Provision for Split AC in Bedrooms