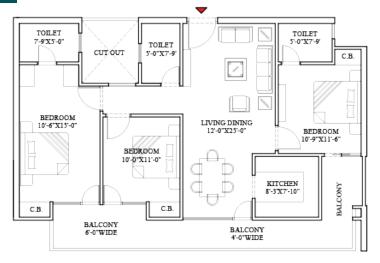

# TOILET 5-0'X7-9 CB TOILET 7-9X3-0' S-0'X7-9 CUT OUT BEDROOM 10'-9'X11'-5' BEDROOM 10'-0'X11'-0' BEDROOM 10'-0'X1'-0' BEDROOM 10'-0'X1'-0'