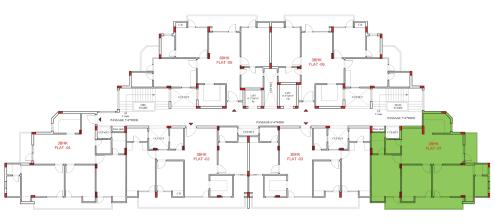

# FLAT 2

Carpet area: 1107.4 sq.ft

Super area: 1470.00 sq.ft approx Bedrooms: 3

Bedrooms: 3 Bathrooms: 3

Bright & spacious 3BHK luxury apartment spread across 1470 sq.ft. approx (super area). The roomy living room is designed in a way to offer utmost comfort. The attached balconies provide direct sunlight and great views you can enjoy with your family.