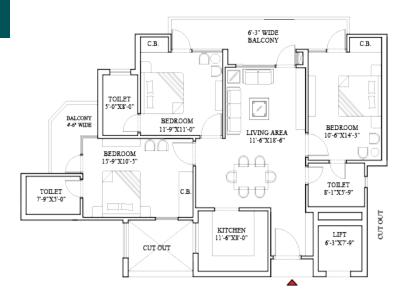

## **GARDEN**

Garden/ walking area with an abundance of nature to help you explore deeper into your being.

Carpet area: 1041.88 sq.ft

Super area: 1420.64sq.ft approx

Bedrooms: 3 Bathrooms: 3

Elegant 3 bedrooms, 3 bathrooms, kitchen apartment with a life sized living room. This apartment offers 1420.64 sq.ft. approx (super area). Ventilated living space which is perfect for family gatherings and dinners. Your family and loved ones are sure to enjoy the spacious rooms with attached balconies.