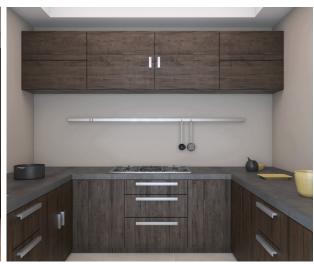

\*Interior images used just for reference purpose.

Interior is not provided by the developer.

### Kitchen

- > Elegant Modular Kitchen without Hob & Chimney Granite Working Counter
- > Stainless Steel Sink with Drain Board
- > 2" High Dado Tiles Above the Counter