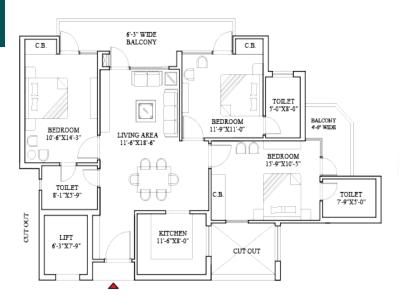

## **GARDEN**

Garden/ walking area with an abundance of nature to help you explore deeper into your being.

Carpet area: 1041.88 sq.ft

Super area: 1420.64sq.ft approx

Bedrooms: 3 Bathrooms: 3

Elegant 3 bedrooms, 3 bathrooms, kitchen apartment with a life sized living room. This apartment offers 1420.64 sq.ft. approx (super area). Ventilated living space which is perfect for family gatherings and dinners. Your family and loved ones are sure to enjoy the spacious rooms with attached balconies.