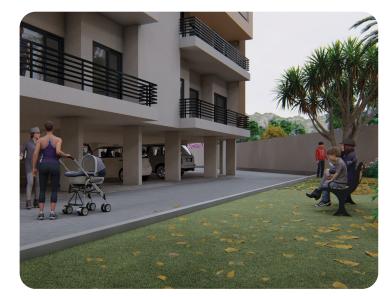

## **GARDEN**

Garden/ walking area with an abundance of nature to help you explore deeper into your being.

Carpet area: 1041.88 sq.ft

Super area: 1420.64sq.ft approx

Bedrooms: 3 Bathrooms: 3

Elegant 3 bedrooms, 3 bathrooms, kitchen apartment with a life sized living room. This apartment offers 1420.64 sq.ft. approx (super area). Ventilated living space which is perfect for family gatherings and dinners. Your family and loved ones are sure to enjoy the spacious rooms with attached balconies.