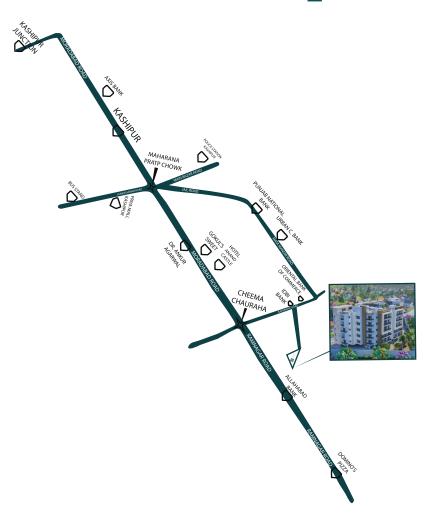

# Location Map

- □ vedantaheightsksp@gmail.com
- (+91) 9627088818 (+91) 8006953179
- Site- Vedanta Heights,
   Katoratal Road, Opposite
   IDBI Bank, Kashipur,
   Uttarakhand 244713

Office - Flat no.101, First Floor, Vedanta Heights, Katoratal Road,Opposite IDBI Bank, Kashipur, Uttarakhand - 244713