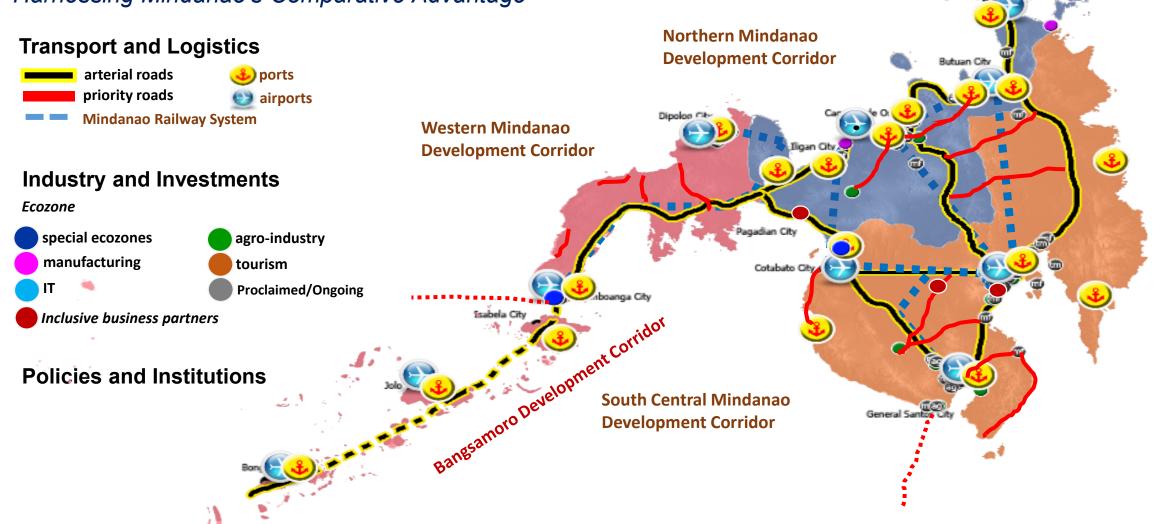

#### Mindanao Development Corridors Harnessing Mindanao's Comparative Advantage

Surigao City

## **Transport & Logistics Integration**

Malassa Port

Cost : Php 3.06 Billion

Tawi

Status: for FS

Development, Tawi-

EXISTING AND ON-GOIN NATIONAL ROADS **PROPOSED ROADS** 

#### **Completion of** Mindanao Missing

#### Links

Jas-Glan Road Zamboanga West Coast Road Zamboanga del Sur Coastal Road Kalamansig-Maitum Road Kapalong-Talaingod Road Mindanao East-West Lateral Roads Roads Connecting ARMM Mainland to other Regions Tawi-Tawi Circumferential Roads Sulu Circumferential Road Basilan Trancentral Roads Roads leading to production areas Roads leading to tourism sites Roads Leading to Ports and Airports