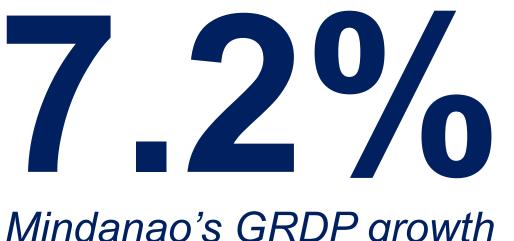

#### Mindanao's Economic Performance

Mindanao's GRDP growth for 2022

**17.2%** *Mindanao's Share to the country's GDP* 