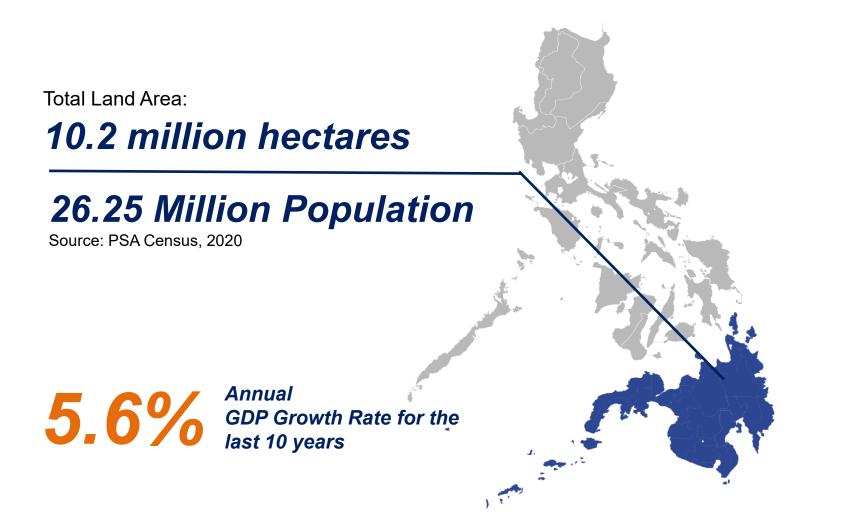

### Background

World's *Top 3* Banana Exporter

World's *Top 3* Seaweeds Exporter

World's *Top 4* Pineapple Exporter

World's Top 7 Rubber Producer

World's Top 8 Tuna Producer

Population 113.9 Million - Philippines 26.25 Million - Mindanao Source: PSA Census, 2020

Total Land Area:

#### 30 million has - Phils

10.2 million has - Mindanao

of the country's total land area