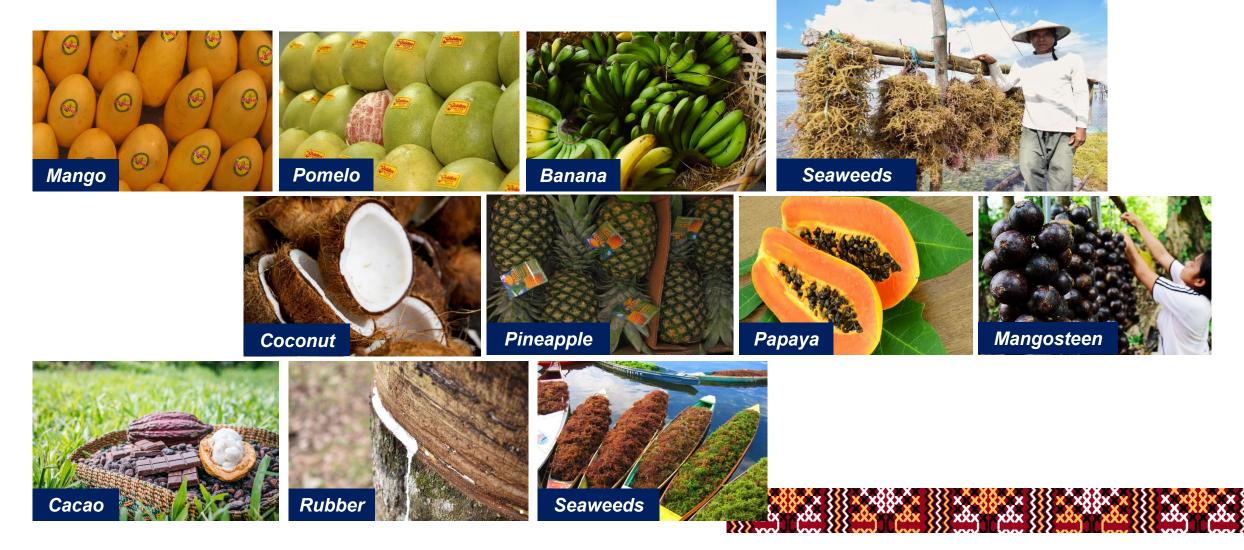

#### Mindanao's Leading Exports

**General Santos Fish Port** 

of the nation's fish production comes from Mindanao