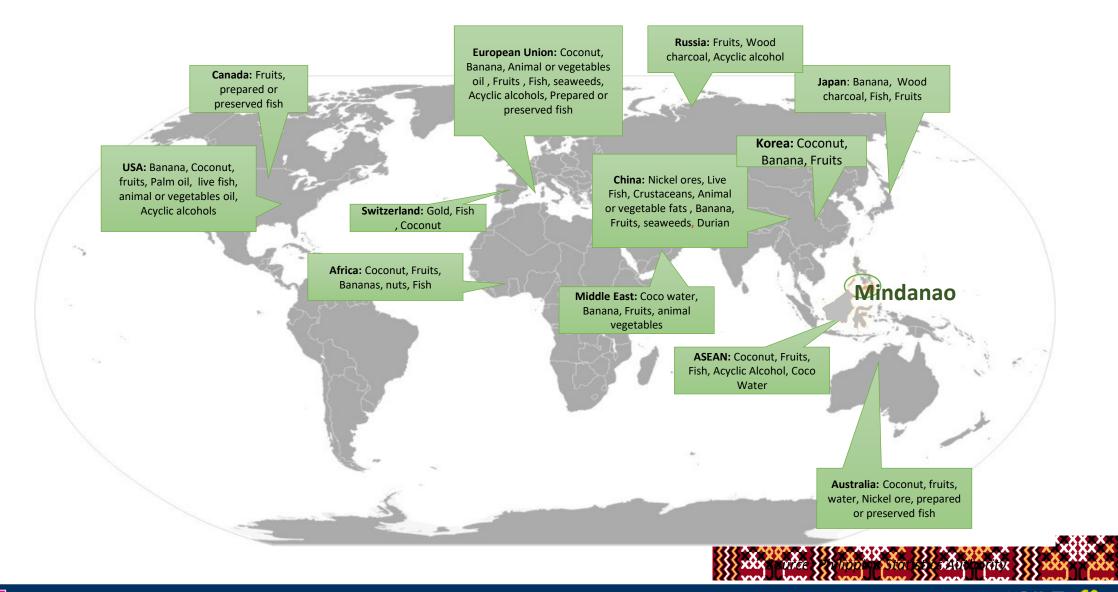

Mindanao's GRDP growth for 2022

**17.2%** *Mindanao's Share to the country's GDP* 





### Background



World's *Top 3* Banana Exporter

World's *Top 3* Seaweeds Exporter



World's *Top 4* Pineapple Exporter

World's Top 7 Rubber Producer

World's Top 8 Tuna Producer



Population 113.9 Million - Philippines 26.25 Million - Mindanao Source: PSA Census, 2020

Total Land Area:

#### 30 million has - Phils

10.2 million has - Mindanao

of the country's total land area



## Mindanao: The Country's Food Basket

#### Mindanao comprises



#### of the country's farmland

Mindanao contributes to



of the nat'l food trade





#### Mindanao's Leading Exports





**General Santos Fish Port** 







of the nation's fish production comes from Mindanao



## Mindanao's Leading Export Markets



AGILE®

#### Infrastructure and Services

#### Mindanao Development Corridors Harnessing Mindanao's Comparative Advantage



Surigao City



## **Transport & Logistics Integration**

Malassa Port

Cost : Php 3.06 Billion

Tawi

Status: for FS

Development, Tawi-

EXISTING AND ON-GOIN NATIONAL ROADS **PROPOSED ROADS** 

#### **Completion of** Mindanao Missing

#### Links

Jas-Glan Road Zamboanga West Coast Road Zamboanga del Sur Coastal Road Kalamansig-Maitum Road Kapalong-Talaingod Road Mindanao East-West Lateral Roads Roads Connecting ARMM Mainland to other Regions Tawi-Tawi Circumferential Roads Sulu Circumferential Road Basilan Trancentral Roads Roads leading to production areas Roads leading to tourism sites Roads Leading to Ports and Airports



Cost : PhP 1 Billion Status: Proposed