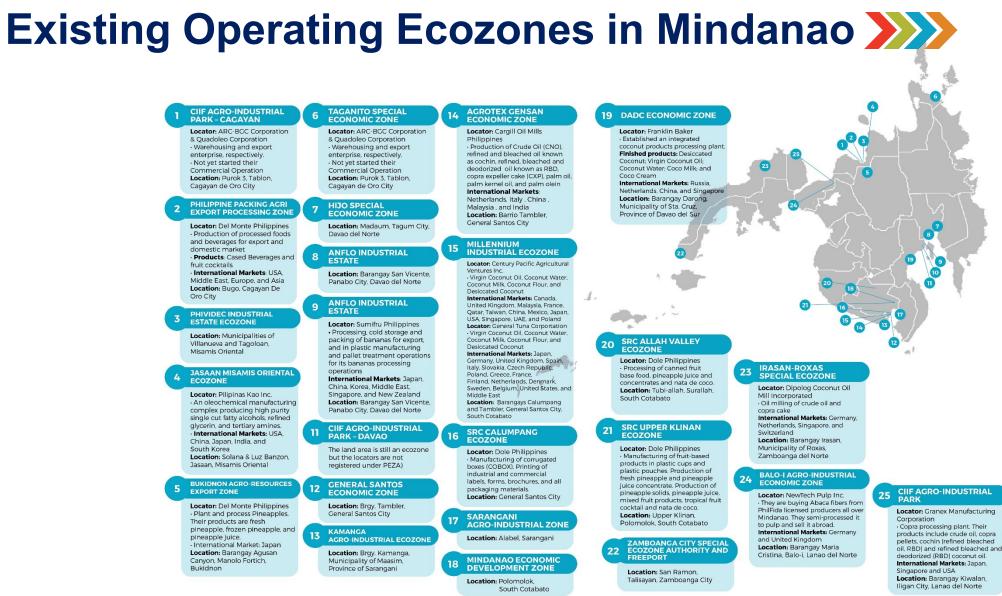

#### Existing Ecozones in Mindanao

- A total of **40 ecozones** and are classified as follows:
  - 2 government-initiated (PHIVIDEC, ZamboEcozone)
  - 38 privately owned

| Types of Economic Zones  | Total |
|--------------------------|-------|
| Agro-Industrial Ecozones | 14    |
| IT Parks                 | 6     |
| IT Buildings/Centers     | 10    |
| Manufacturing Ecozones   | 10    |
| Total                    | 40    |