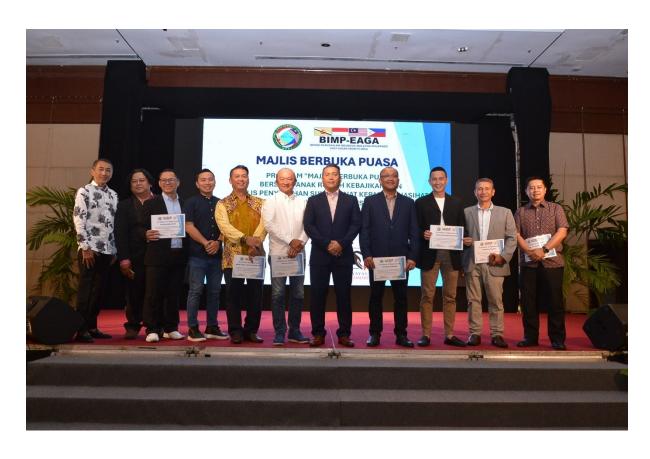

Mr. Benjamin Golimbi



Mr. Jonathan Kwan



Mr. Brian Crisswill G. Giserlerry



Professor. Ts. Dr Rayner Alfred



Mr. Yong Yit Yoong



**Dr Rayner Pailus** 



Mr Agil Ali Bajarai



Mr Nikko Fabian



**Datuk Ahmad Sofian A Abdul Aziz** 



Mr Maxolvin Sintore Gabu



Mr Handry Luaran



Mr. Jaffrin Singkod



Mr. Kenneth Kong



Mr Razman Paimin



Mr. Lim Foo Ann



Mr Nazrin Yusof H. Diego



**Mr Raymond James** 



Datuk Dr Jamaluddin Mohd Ali



**Dr Loriot Kenson** 



Mr Batholomew Jingulam



Mr Yong Yit Shin



**Mr Raymond Victor** 



**Assoc Prof Dr Gaim James Lunkapis** 



Mr Dylan Bongkos



**Datuk Mohd Sham Mohd Yasin** 



Ms Razanah Paimin



Mr Wilson Kong Wei Siung



**Sr Nosius Luaran** 



**Mr Raddy Sarim** 



Mr Datu Hanafi Datu Ali



Ms Fradzmia

























Photo Galary - Majlis Berbuka Puasa