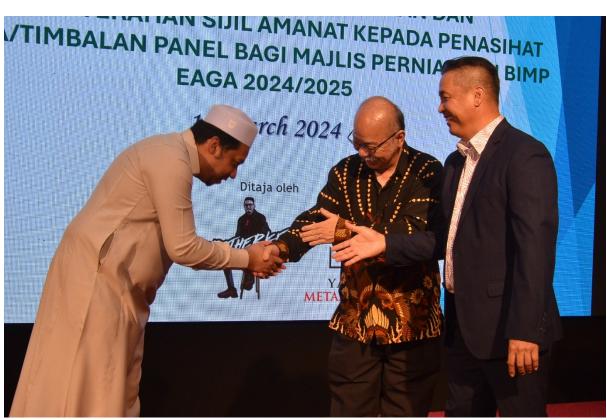

Tan Sri Datuk Sri Panglima Pandikar Amin Hj Mulia Special Envoy of BIMP EAGA Sabah, Government of Sabah 11 January 2024

The ceremony of the certification award is delivered on 14 March 2024.

## PROGRAM MAJLIS PENYERAHAN SIJIL AMANAT KEPADA PENASIHAT – PENAISHAT DAN AHLI PANEL KEPADA BIMP EAGA BUSINESS COUNCIL (MALAYSIA, SABAH) 2024/2025 DAN JUGA "MAJLIS BERBUKA PUASA" BERSAMA DENGAN AHLI-AHLI ANAK RUMAH KEBAJIKAN