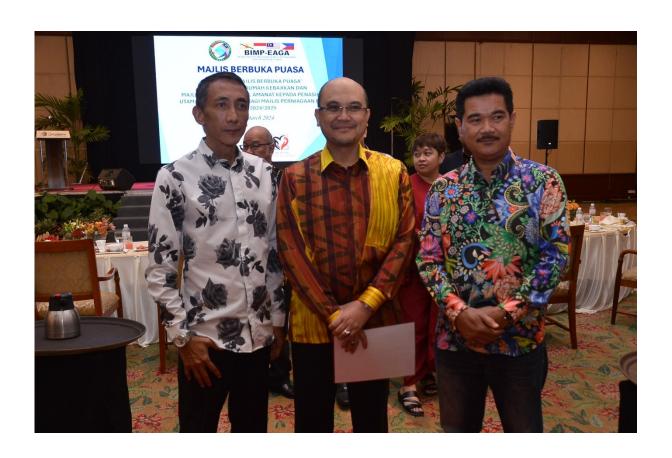

Mr. Benjamin Golimbi



Mr. Jonathan Kwan



Mr. Brian Crisswill G. Giserlerry



Professor. Ts. Dr Rayner Alfred



Mr. Yong Yit Yoong



**Dr Rayner Pailus** 



Mr Agil Ali Bajarai



Mr Nikko Fabian



**Datuk Ahmad Sofian A Abdul Aziz** 



Mr Maxolvin Sintore Gabu



Mr Handry Luaran



Mr. Jaffrin Singkod



Mr. Kenneth Kong



Mr Razman Paimin



Mr. Lim Foo Ann



Mr Nazrin Yusof H. Diego



**Mr Raymond James** 



Datuk Dr Jamaluddin Mohd Ali



**Dr Loriot Kenson** 



Mr Batholomew Jingulam



Mr Yong Yit Shin



**Mr Raymond Victor** 



**Assoc Prof Dr Gaim James Lunkapis** 



Mr Dylan Bongkos



**Datuk Mohd Sham Mohd Yasin** 



Ms Razanah Paimin



Mr Wilson Kong Wei Siung



**Sr Nosius Luaran** 



**Mr Raddy Sarim** 



Mr Datu Hanafi Datu Ali



Ms Fradzmia

























Photo Galary - Majlis Berbuka Puasa