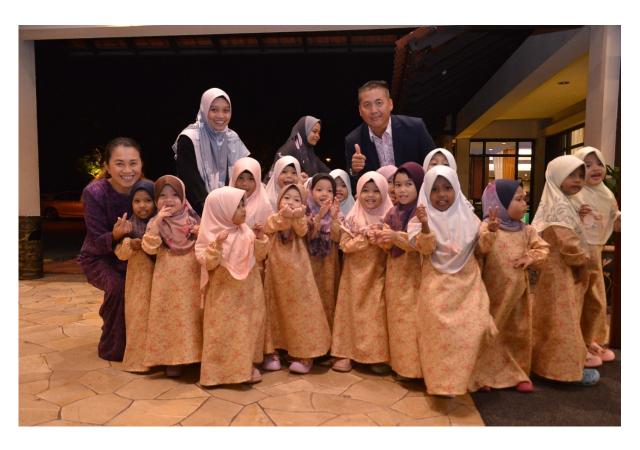

7 Rumah Amal / Anak Yatim Piatu were invited to the Majlis Bernuka Puasa (with a total 450 persons). List of Rumah Amal is listed in the following.

- 1. Rumah Anak Kesayangan, Sembulan, Kota Kinabalu.
- 2. Darubakti, Kota Belud.
- 3. Ma'ahad Tahfiz Al-Quran Nahdatul Ilmiah, Taman Sempelang.
- 4. Rumah Amal Kasih Kingfisher
- 5. Rumah Anak Yatim dan Asnaf as Sakinah
- 6. Madrasah Darul Hadis Darsa Sabah, Pasir Puteh, Putatan
- 7. Madrasah Imam Nawawi

Mr Datu Hanafi Datu Ali

Ms Fradzmia

Photo Galary - Majlis Berbuka Puasa