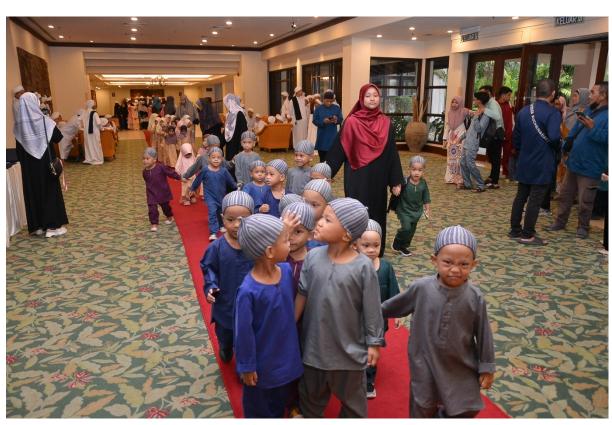

7 Rumah Amal / Anak Yatim Piatu were invited to the Majlis Bernuka Puasa (with a total 450 persons). List of Rumah Amal is listed in the following.

- 1. Rumah Anak Kesayangan, Sembulan, Kota Kinabalu.
- 2. Darubakti, Kota Belud.
- 3. Ma'ahad Tahfiz Al-Quran Nahdatul Ilmiah, Taman Sempelang.
- 4. Rumah Amal Kasih Kingfisher
- 5. Rumah Anak Yatim dan Asnaf as Sakinah
- 6. Madrasah Darul Hadis Darsa Sabah, Pasir Puteh, Putatan
- 7. Madrasah Imam Nawawi

Mr Datu Hanafi Datu Ali

Ms Fradzmia

Photo Galary - Majlis Berbuka Puasa