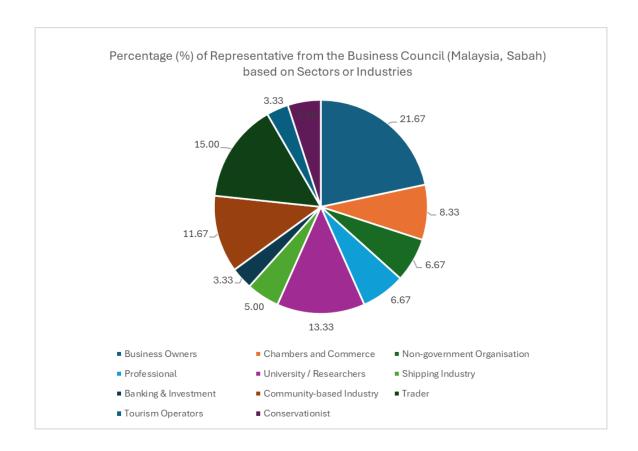

The following graph shows the Percentage (%) of Representative from the Business Council (Malaysia, Sabah) based on Sectors or Industries.

Business Owners representing 21.7%, Chambers and Commerce representing 8.33%, Non-government Organization representing 6.7%, Professional (Surveyors, Engineers, Captain and etc) representing 6.7%, Universities and Researchers representing 13.3%, Shipping Industry representing 5.0%, Banking and Investment representing 3.3%, Community-based Industry representing 11.67%, Trader representing 15.0%, Tourist operators representing 3.33% and Conservationist representing 5.0%.