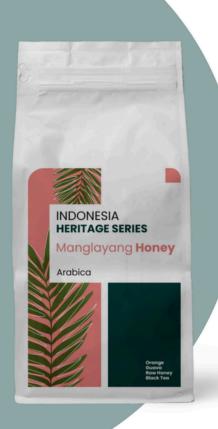

### MANGLAYANG **HONEY**

Origin

Manglayang,

West Java

Process **Honey** 

Water **11,8%** 

Altitude 1400 masl

Variety
Lini \$

#### **Arabica**

Tasting Notes
Orange, Guava, Raw Honey, Black Tea

INDONESIA
HERITAGE SERIES