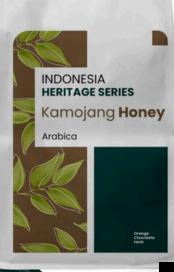

# KAMOJANG HONEY

Origin Kamojang, West Jawa

Altitude 1600 masl

Honey

**Process** 

Variety **Typica, Catimor** 

Water **11,8%** 

Arabica

Tasting Notes
Orange, Chocolate, Herb

ESPRESSO HOUSE BLEND SERIES