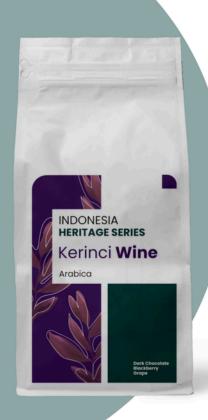

## KERINCI **WINE**

Origin **Kerinci, Jambi** 

Process
Fermented Wine

Altitude 1600 masi

Variety
Sigararuntang

#### **Arabica**

Tasting Notes
Grape, Blackberry, Dark Chocolate