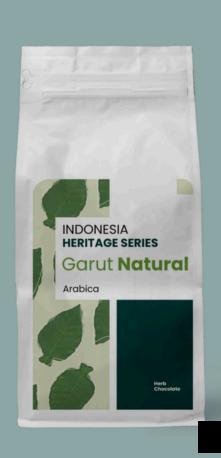

## GARUT NATURAL

Origin Garut, West Java

Process **Natural** 

700 - 900 masl

Variety **Typica** 

11-13%

Arabica
Tasting Notes
Herb, Chocolate