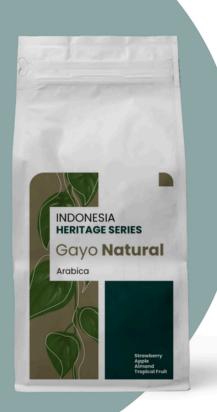

## GAYO NATURAL

Origin **Gayo, Aceh** 

Process Natural

Water **12,8%** 

Altitude 1600 masl

Variety **Typica, Catimor** 

#### **Arabica**

Tasting Notes
Strawberry, Apple, Almond, Tropical Fruit

INDONESIA
HERITAGE SERIES