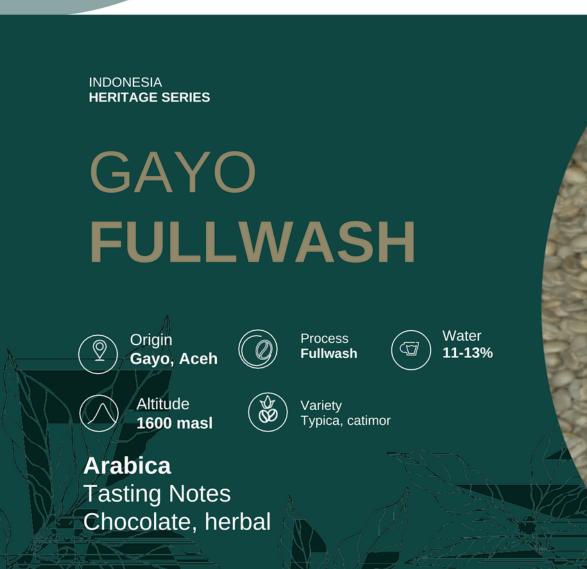

## GAYO NATURAL

Origin **Gayo, Aceh** 

Process Natural

Water **12,8%** 

Altitude 1600 masl

Variety **Typica, Catimor** 

#### **Arabica**

Tasting Notes
Strawberry, Apple, Almond, Tropical Fruit

INDONESIA
HERITAGE SERIES