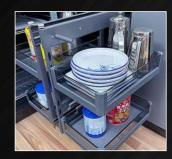

#### Pantry Pull-Out

- Houses dry food items, staples, spices and oils
- Stores essential appliances
- Keeps things tucked away but at easy reach

#### **Dish Pack**

- Keeps small dishes organised
- Stack container lids
- Hold dishes to stand up and drip dry to prevent water spots