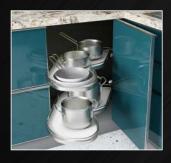

#### **D-Shaped Carousel**

- A disc shaped rotation carousel
- Utilises the dead corner space
- Stores your everyday serveware/ condiments

#### **Magic Corner Unit**

- Utilise every inch of deep corner spaces
- Houses non-sticky utensils
- Stores less-frequently used appliances/ utensils

#### S-Shaped Carousel

- Ideal to store frequently used crockery/utensils
- Makes optimum use of dead spaces to give you extra storage
- S-shape swivels out of the corner making items easily accessible