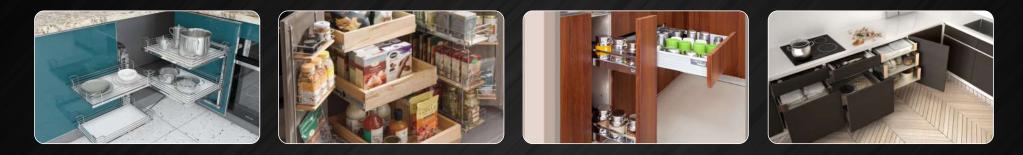

# WHAT ARE THE MOST ESSENTIAL MODULAR KITCHEN ACCESSORIES?

#### Pantry Pull-Out

- Houses dry food items, staples, spices and oils
- Stores essential appliances
- Keeps things tucked away but at easy reach

#### **Spice Pull-Out**

- Narrower than oil-pull out but with more compartments
- Holds small jars and bottles of spices
- Best used if you don't want wall units

#### **Oil Pull-Out**

- Stores frequently used store breakable oil bottles, sauces, glass bottles or containers
- Great for narrow and small kitchens
- Built near the hob unit for a hassle free cooking experience