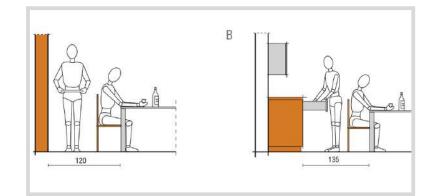

## **THE KITCHEN WORK TRIANGLE**

## Ergonomics

Modular kitchens are designed to minimizestrain on the body. further more, they are designed according to the kitchen work-flow.