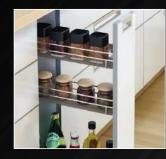

#### **Spice Pull-Out**

- Narrower than oil-pull out but with more compartments
- Holds small jars and bottles of spices
- Best used if you don't want wall units