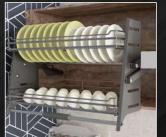

## **CUSTOMIZED STORAGE OPTIONS**

From thali baskets to spice pull-outs to tall units, kitchens offer storage options for every requirement.