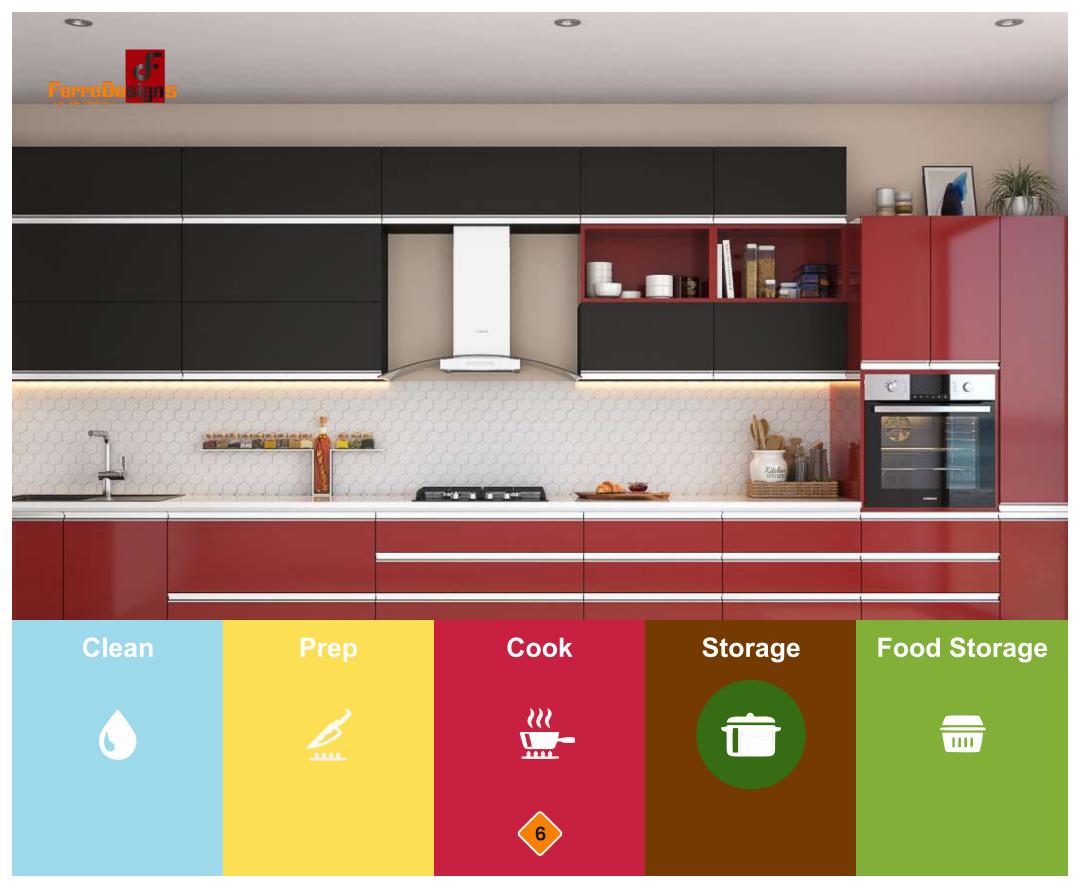

#### **Functionality**

With state of art accessories, appliances and hardware, a modular kitchen is highly functional.

Cooktop

Chimney

Wine Fridge Cooler

Hob