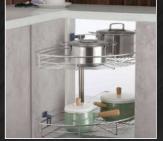

#### **D-Shaped Carousel**

- A disc shaped rotation carousel
- Utilises the dead corner space
- Stores your everyday serveware/ condiments

#### **Magic Corner Unit**

- Utilise every inch of deep corner spaces
- Houses non-sticky utensils
- Stores less-frequently used appliances/ utensils

#### S-Shaped Carousel

- Ideal to store frequently used crockery/utensils
- Makes optimum use of dead spaces to give you extra storage
- S-shape swivels out of the corner making items easily accessible