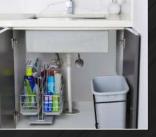

#### **Bin Holder**

- Attached to cabinet doors beneath the sink
- Used to dispose dry & wet kitchen waste
- Hidden away yet provides easy access