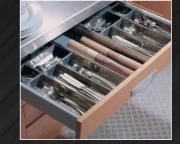

#### **Cutlery Organiser**

- Used inside drawers to organise everyday cutlery
- Can be used to organise spatulas, ladles, knives and skewers too
- Can be adjust with movable parts to fit any non-standard cutlery