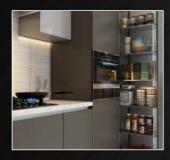

#### Pantry Pull-Out

- Houses dry food items, staples, spices and oils
- Stores essential appliances
- Keeps things tucked away but at easy reach