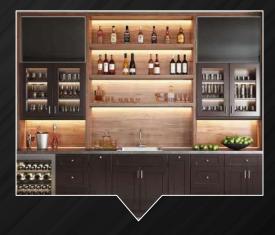

## **BAR DESIGNS**

#### SET TONES TO ENHANCE YOUR EVENINGS

CUSTOMIZED DESIGN

#### ELEGANT SHAPE WITH REFINED DETAILS

DURABLE

SMARTLY ORGANISES THE GLASSES & COCKTAILS

DESIGN OPTIONS AVAILABLE FROM DARK MATERIAL TO POWDER COATED STEEL & FROM TEXTURED GLASSES TO BRUSHED STAINLESS STEEL