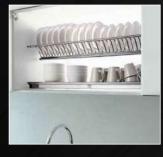

#### **Dish Pack**

- Keeps small dishes organised
- Stack container lids
- Hold dishes to stand up and drip dry to prevent water spots