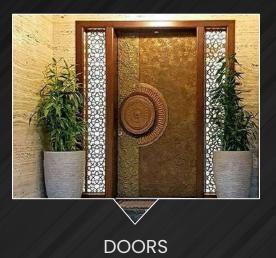

## WARDROBES

SOPHISTICATED & INNOVATIVE. OPTIONS AVAILABLE IN SLIDING, WALK IN CLOSET WITH CUSTOM PROFILES & GLASSES