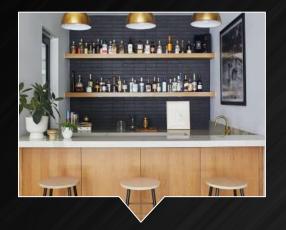

## **BAR DESIGNS**

#### SET TONES TO ENHANCE YOUR EVENINGS

CUSTOMIZED DESIGN

#### ELEGANT SHAPE WITH REFINED DETAILS

DURABLE

SMARTLY ORGANISES THE GLASSES & COCKTAILS

DESIGN OPTIONS AVAILABLE FROM DARK MATERIAL TO POWDER COATED STEEL & FROM TEXTURED GLASSES TO BRUSHED STAINLESS STEEL