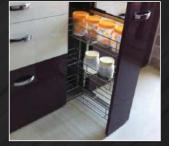

#### Pantry Pull-Out

- Houses dry food items, staples, spices and oils
- Stores essential appliances
- Keeps things tucked away but at easy reach

#### **Spice Pull-Out**

- Narrower than oil-pull out but with more compartments
- Holds small jars and bottles of spices
- Best used if you don't want wall units