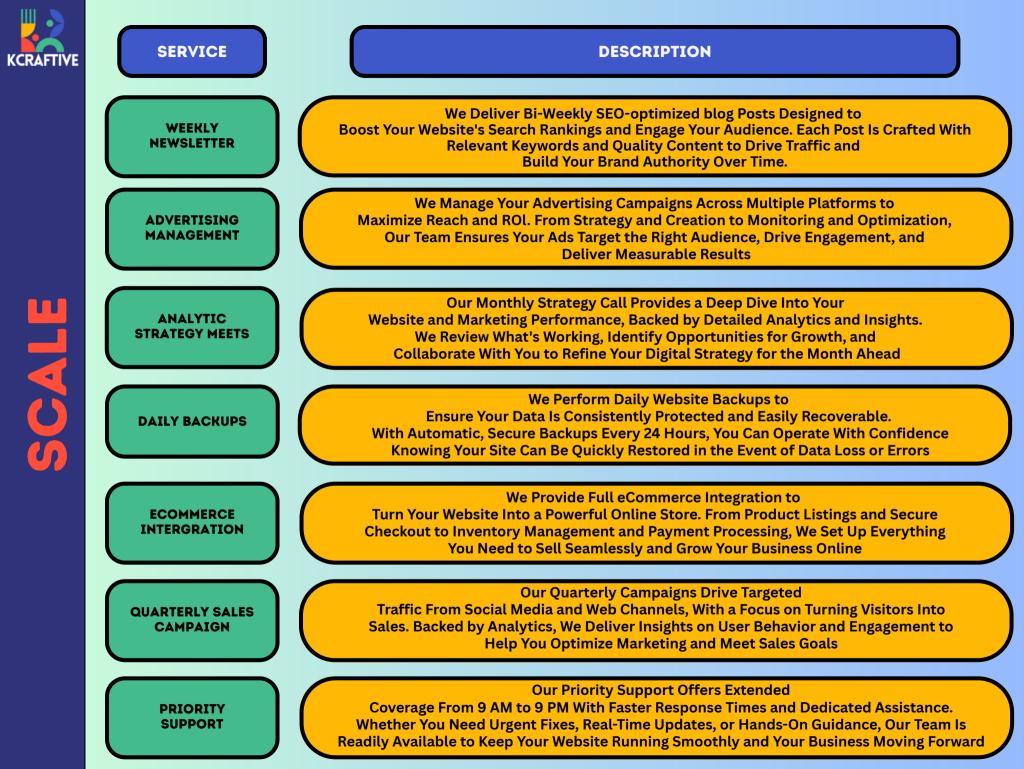

## SCALE \$1899 SETUP

\$450

#### PER MONTH

#### EVERYTHING INCLUDED IN BOOST +

- Weekly Newsletter
- Advertising Management
- Analytic Insight Strategies
- Daily Backups
- Full eCommerce Integration
- Quarterly Sales Campaign
- Scaling Support