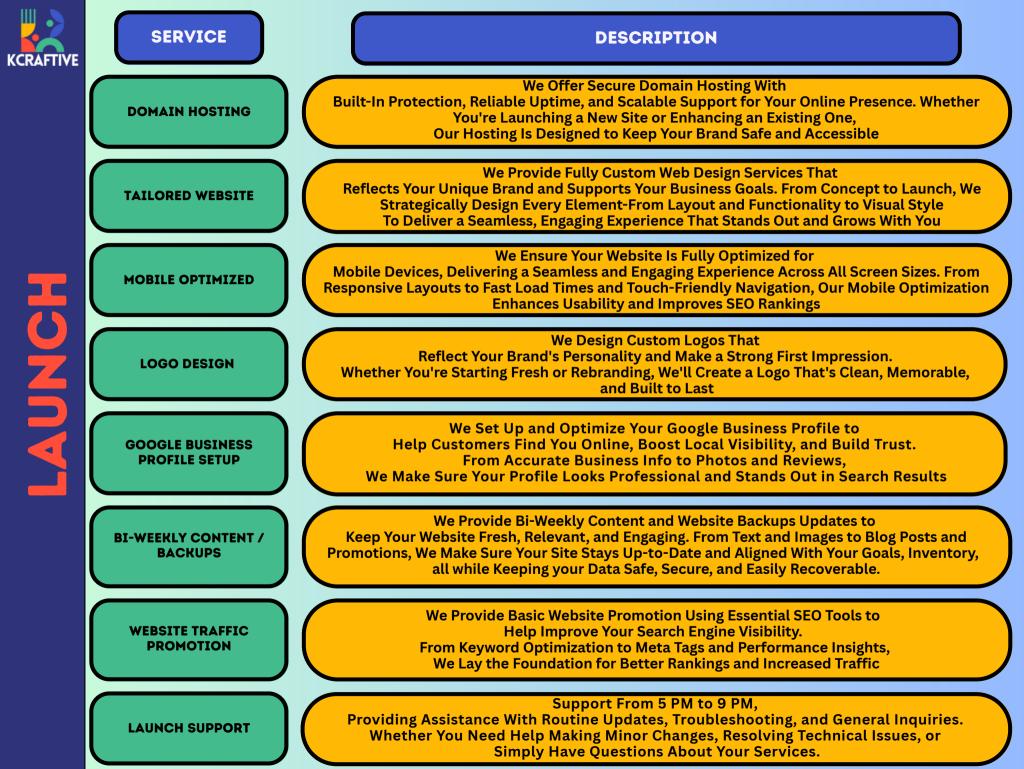

# KCRAFTIVE GROWTH PACKAGES

LAUNCH \$849 setup \$250 per month

- Secure Domain Hosting
- Tailored Website
- Mobile Optimization
- Logo Design
- Google Business Profile
- Bi-Weekly Content Updates
- Website Traffic Promotion
- Weekly Backups
- Launch Support