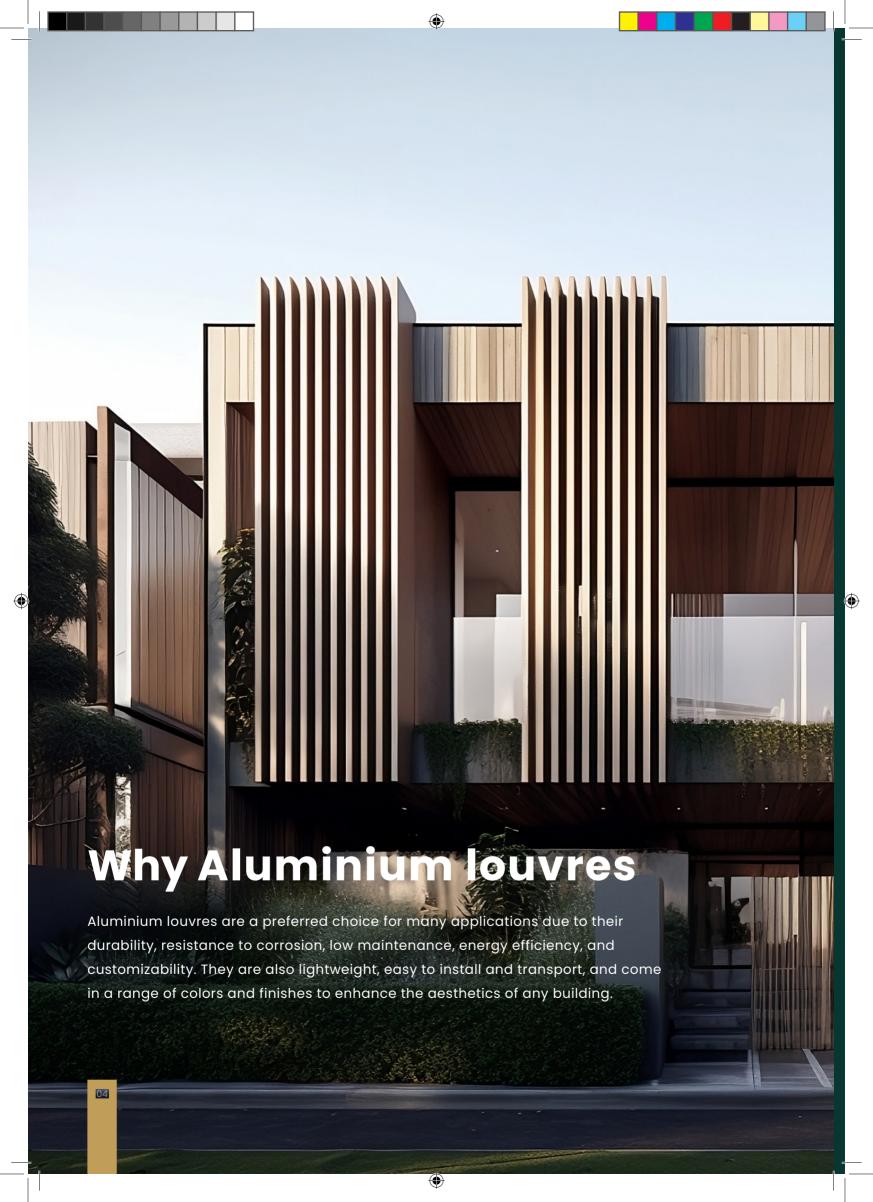

# Of Louvre Facade Panel

Whether designing a commercial or residential building, the Louvre Facade Panel is the perfect solution for achieving a modern and energy-efficient design that stands out.

- Customizable blade pitch and angle for optimal ventilation and light control
- Various panel sizes and shapes that can be configured to meet the specific needs of building design
- · High-quality materials such as Aluminium and stainless steel, providing durability and longevity
- Engineered to meet the highest standards of quality and sustainability, including LEED certification requirements