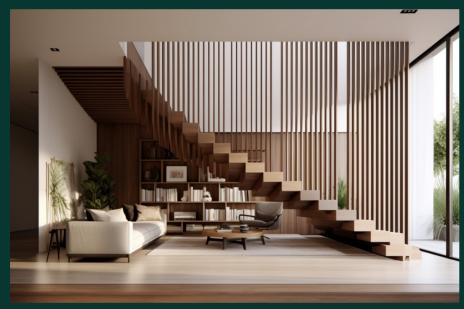

# Stairwell Partition

Designed to transform stairwell areas into visually appealing and functional spaces, these partitions offer a multitude of benefits for both residential and commercial settings. With their sleek design, durability, and versatility, Aluminium Stairwell Partitions have become a popular choice among architects, designers, and property owners alike.

- Aluminium Stairwell Partitions provide a secure division of spaces while enhancing the overall elegance of the architectural design
- With their sleek design, these partitions complement contemporary architectural styles, adding a touch of sophistication to stairwells