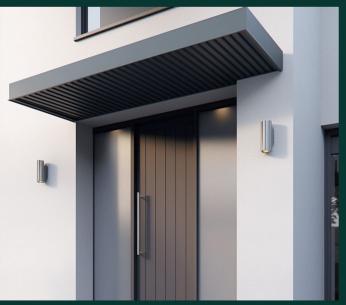

# **Balustrade**

Aluminium Balustrade is a modern and stylish product designed to add both safety and aesthetic appeal to any outdoor or indoor space. Its sleek design complements any architectural style and offers an unobstructed view of the surroundings.

- Sleek and modern design to complement any architectural style
- Provides safety and aesthetic appeal to any outdoor or indoor space
- Made from high-quality aluminium for durability and longevity

- Adjustable Louvre Canopy
- Fixed Louvre Canopy
- Folded Aluminium Canopy

The Aluminium Folded Canopy and Louvre Canopy offer a perfect solution for any outdoor space looking for shade and shelter. Their modern and sleek design complements any architectural style and is made from high-quality Aluminium for durability and resistance to outdoor elements.