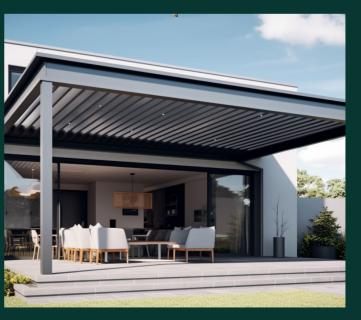

- Sleek and modern design to complement any architectural style
- Provides safety and aesthetic appeal to any outdoor or indoor space
- Made from high-quality aluminium for durability and longevity

- Adjustable Louvre Canopy
- Fixed Louvre Canopy
- Folded Aluminium Canopy

The Aluminium Folded Canopy and Louvre Canopy offer a perfect solution for any outdoor space looking for shade and shelter. Their modern and sleek design complements any architectural style and is made from high-quality Aluminium for durability and resistance to outdoor elements.