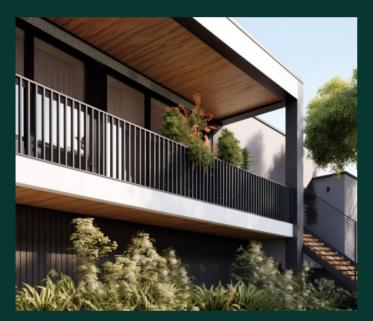

# **Balustrade**

Aluminium Balustrade is a modern and stylish product designed to add both safety and aesthetic appeal to any outdoor or indoor space. Its sleek design complements any architectural style and offers an unobstructed view of the surroundings.

- Sleek and modern design to complement any architectural style
- Provides safety and aesthetic appeal to any outdoor or indoor space
- Made from high-quality aluminium for durability and longevity

- Adjustable Louvre Canopy
- Fixed Louvre Canopy
- Folded Aluminium Canopy