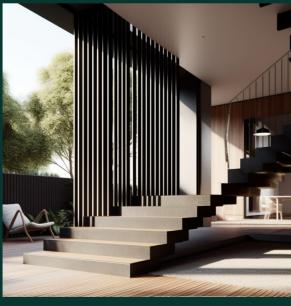

# Stairwell Partition

Designed to transform stairwell areas into visually appealing and functional spaces, these partitions offer a multitude of benefits for both residential and commercial settings. With their sleek design, durability, and versatility, Aluminium Stairwell Partitions have become a popular choice among architects, designers, and property owners alike.

- Aluminium Stairwell Partitions provide a secure division of spaces while enhancing the overall elegance of the architectural design
- With their sleek design, these partitions complement contemporary architectural styles, adding a touch of sophistication to stairwells