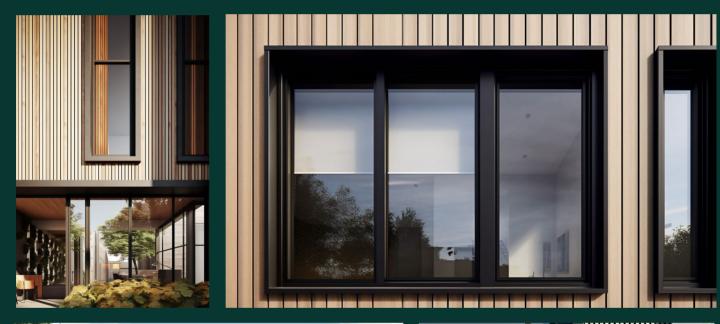

Enhance the functionality and aesthetic appeal of a building's exterior with premium Window Shrouds. These expertly crafted shrouds offer a range of features:

- Optimal sun shading and privacy benefits
- · Variety of fixing brackets for easy installation on any type of cladding
- Custom sizing options, including thinner profiles starting from 20mm wide, ensuring a perfect fit for your home