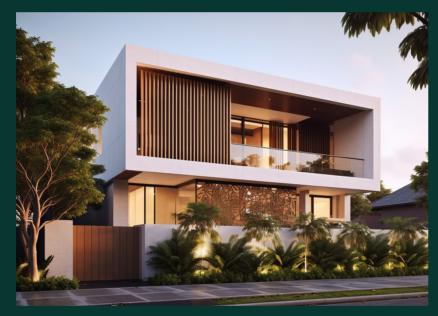

# Of Louvre Facade Panel

Whether designing a commercial or residential building, the Louvre Facade Panel is the perfect solution for achieving a modern and energy-efficient design that stands out.

- Customizable blade pitch and angle for optimal ventilation and light control
- Various panel sizes and shapes that can be configured to meet the specific needs of building design
- · High-quality materials such as Aluminium and stainless steel, providing durability and longevity
- Engineered to meet the highest standards of quality and sustainability, including LEED certification requirements