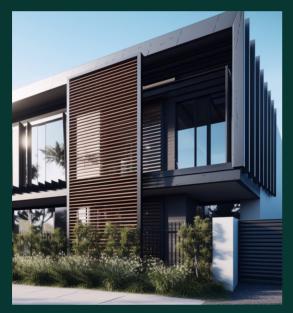

# Of Louvre Facade Panel

Whether designing a commercial or residential building, the Louvre Facade Panel is the perfect solution for achieving a modern and energy-efficient design that stands out.

- Customizable blade pitch and angle for optimal ventilation and light control
- Various panel sizes and shapes that can be configured to meet the specific needs of building design
- · High-quality materials such as Aluminium and stainless steel, providing durability and longevity
- Engineered to meet the highest standards of quality and sustainability, including LEED certification requirements