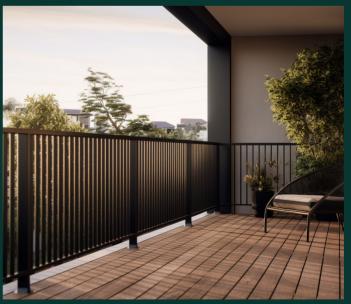

# **Balustrade**

Aluminium Balustrade is a modern and stylish product designed to add both safety and aesthetic appeal to any outdoor or indoor space. Its sleek design complements any architectural style and offers an unobstructed view of the surroundings.

- Sleek and modern design to complement any architectural style
- Provides safety and aesthetic appeal to any outdoor or indoor space
- Made from high-quality aluminium for durability and longevity

- Adjustable Louvre Canopy
- Fixed Louvre Canopy
- Folded Aluminium Canopy