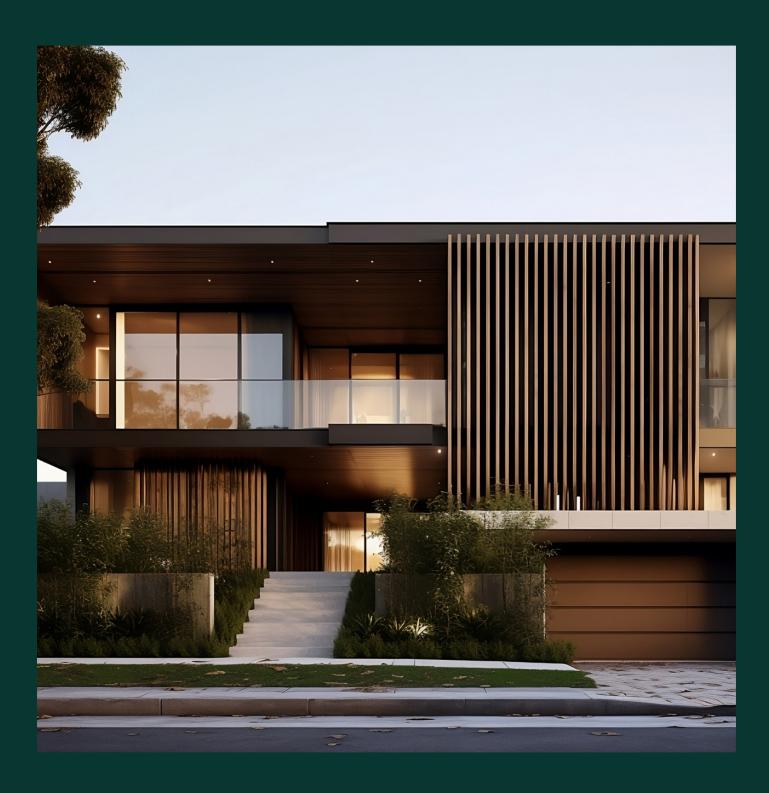

# Of Louvre Facade Panel

Whether designing a commercial or residential building, the Louvre Facade Panel is the perfect solution for achieving a modern and energy-efficient design that stands out.

- Customizable blade pitch and angle for optimal ventilation and light control
- Various panel sizes and shapes that can be configured to meet the specific needs of building design
- · High-quality materials such as Aluminium and stainless steel, providing durability and longevity
- Engineered to meet the highest standards of quality and sustainability, including LEED certification requirements