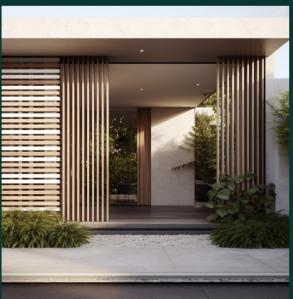

Enhance the functionality and aesthetic appeal of a building's exterior with premium Window Shrouds. These expertly crafted shrouds offer a range of features:

- Optimal sun shading and privacy benefits
- · Variety of fixing brackets for easy installation on any type of cladding
- Custom sizing options, including thinner profiles starting from 20mm wide, ensuring a perfect fit for your home