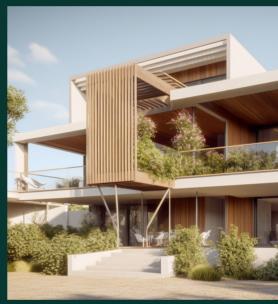

# Of Louvre Facade Panel

Whether designing a commercial or residential building, the Louvre Facade Panel is the perfect solution for achieving a modern and energy-efficient design that stands out.

- Customizable blade pitch and angle for optimal ventilation and light control
- Various panel sizes and shapes that can be configured to meet the specific needs of building design
- · High-quality materials such as Aluminium and stainless steel, providing durability and longevity
- Engineered to meet the highest standards of quality and sustainability, including LEED certification requirements