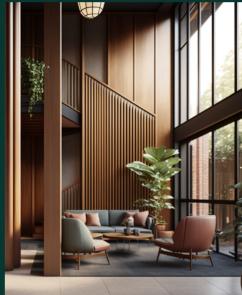

# Of Louvre Facade Panel

Whether designing a commercial or residential building, the Louvre Facade Panel is the perfect solution for achieving a modern and energy-efficient design that stands out.

- Customizable blade pitch and angle for optimal ventilation and light control
- Various panel sizes and shapes that can be configured to meet the specific needs of building design
- · High-quality materials such as Aluminium and stainless steel, providing durability and longevity
- Engineered to meet the highest standards of quality and sustainability, including LEED certification requirements