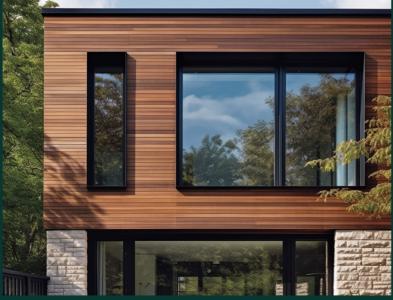

Enhance the functionality and aesthetic appeal of a building's exterior with premium Window Shrouds. These expertly crafted shrouds offer a range of features:

- Optimal sun shading and privacy benefits
- · Variety of fixing brackets for easy installation on any type of cladding
- Custom sizing options, including thinner profiles starting from 20mm wide, ensuring a perfect fit for your home