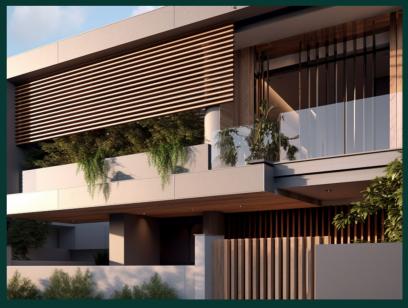

# Of Louvre Facade Panel

Whether designing a commercial or residential building, the Louvre Facade Panel is the perfect solution for achieving a modern and energy-efficient design that stands out.

- Customizable blade pitch and angle for optimal ventilation and light control
- Various panel sizes and shapes that can be configured to meet the specific needs of building design
- · High-quality materials such as Aluminium and stainless steel, providing durability and longevity
- Engineered to meet the highest standards of quality and sustainability, including LEED certification requirements