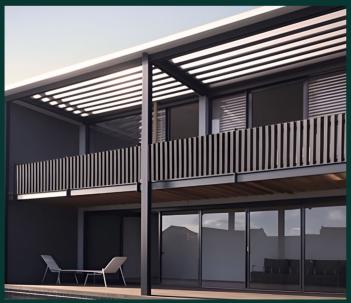

The Aluminium Folded Canopy and Louvre Canopy offer a perfect solution for any outdoor space looking for shade and shelter. Their modern and sleek design complements any architectural style and is made from high-quality Aluminium for durability and resistance to outdoor elements.

- Simple and fixed design providing shade and shelter Modern and sleek design complementing any architectural style Easy installation and customization to fit any space or design requirements

for more **information** 