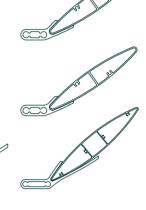

#### **Shuttle Louvre**

120mm x 12.5mm Shuttle Louvre

120mm x 20mm Shuttle Louvre

150mm x 23mm Shuttle Louvre

200mm x 34.5mm Shuttle Louvre

120mm x 12.5mm Shuttle Louvre End Cup

120mm x 20mm Shuttle Louvre End Cup

150mm x 23mm Shuttle Louvre End Cup

200mm x 34.5mm Shuttle Louvre End Cup

Holder

 $\bigoplus$ 

#### Parallelogram Louvre

Parallelogram Louvre

160.6mm x 20mm Parallelogram Louvre

Parallelogram Louvre End Cup

Holder