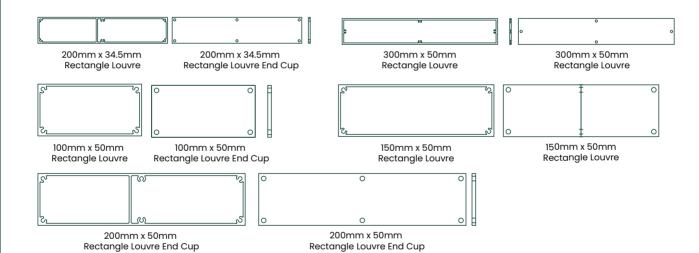

-quality louvre products that are designed to enhance the aesthetic appeal, functionality, and sustainability of buildings. Our team of experts is dedicated to providing exceptional customer service and personalized solutions that cater to the unique needs of our clients. At New Era Louvre, we are committed to helping you achieve your architectural vision with our state-of-the-art louvre solutions.



### **Type of Louvre**

#### **Shuttle Louvre**



120mm x 12.5mm Shuttle Louvre



120mm x 20mm Shuttle Louvre



150mm x 23mm Shuttle Louvre



200mm x 34.5mm Shuttle Louvre



120mm x 12.5mm Shuttle Louvre End Cup



120mm x 20mm Shuttle Louvre End Cup



150mm x 23mm Shuttle Louvre End Cup



200mm x 34.5mm Shuttle Louvre End Cup







Holder



 $\bigoplus$ 

#### **Rectangle Louvre**



#### Parallelogram Louvre



Parallelogram Louvre



160.6mm x 20mm Parallelogram Louvre



Parallelogram Louvre End Cup



Holder

# Of Louvre Facade Panel

Whether designing a commercial or residential building, the Louvre Facade Panel is the perfect solution for achieving a modern and energy-efficient design that stands out.

- Customizable blade pitch and angle for optimal ventilation and light control
- Various panel sizes and shapes that can be configured to meet the specific needs of building design
- · High-quality materials such as Aluminium and stainless steel, providing durability and longevity
- Engineered to meet the highest standards of quality and sustainability, including LEED certification requirements











Enhance the functionality and aesthetic appeal of a buildi