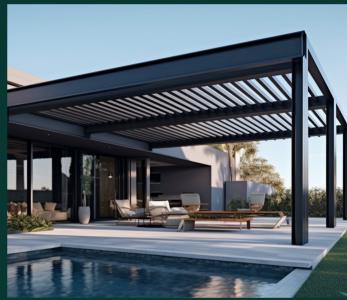

- Sleek and modern design to complement any architectural style
- Provides safety and aesthetic appeal to any outdoor or indoor space
- Made from high-quality aluminium for durability and longevity

- Adjustable Louvre Canopy
- Fixed Louvre Canopy
- Folded Aluminium Canopy

The Aluminium Folded Canopy and Louvre Canopy offer a perfect solution for any outdoor space looking for shade and shelter. Their modern and sleek design complements any architectural style and is made from high-quality Aluminium for durability and resistance to outdoor elements.