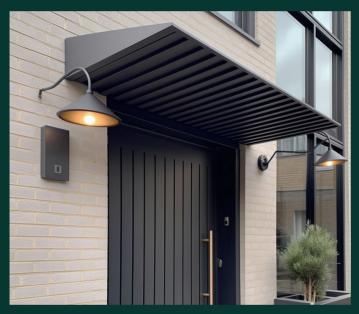

# **Balustrade**

Aluminium Balustrade is a modern and stylish product designed to add both safety and aesthetic appeal to any outdoor or indoor space. Its sleek design complements any architectural style and offers an unobstructed view of the surroundings.

- Sleek and modern design to complement any architectural style
- Provides safety and aesthetic appeal to any outdoor or indoor space
- Made from high-quality aluminium for durability and longevity

- Adjustable Louvre Canopy
- Fixed Louvre Canopy
- Folded Aluminium Canopy

The Aluminium Folded Canopy and Louvre Canopy offer a perfect solution for any outdoor space looking for shade and shelter. Their modern and sleek design complements any architectural style and is made from high-quality Aluminium for durability and resistance to outdoor elements.