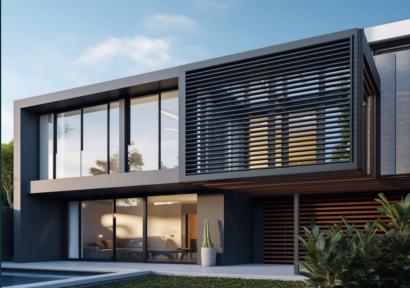

# Of Louvre Facade Panel

Whether designing a commercial or residential building, the Louvre Facade Panel is the perfect solution for achieving a modern and energy-efficient design that stands out.

- Customizable blade pitch and angle for optimal ventilation and light control
- Various panel sizes and shapes that can be configured to meet the specific needs of building design
- · High-quality materials such as Aluminium and stainless steel, providing durability and longevity
- Engineered to meet the highest standards of quality and sustainability, including LEED certification requirements