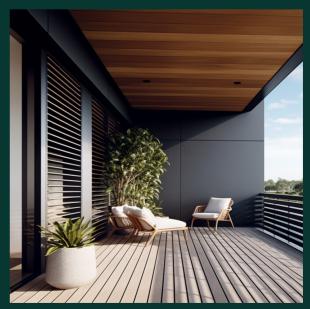

Enhance the functionality and aesthetic appeal of a building's exterior with premium Window Shrouds. These expertly crafted shrouds offer a range of features:

- Optimal sun shading and privacy benefits
- · Variety of fixing brackets for easy installation on any type of cladding
- Custom sizing options, including thinner profiles starting from 20mm wide, ensuring a perfect fit for your home