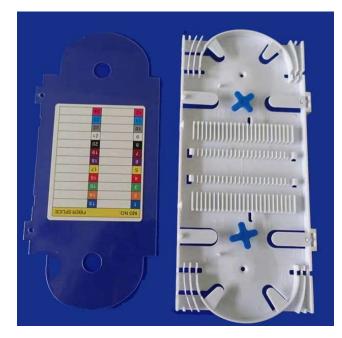

## Splice Tray 24-cores

## Features:

- Made of industrial-quality high-quality ABS plastic, the FTTH 24 Cores Fiber Splice Tray is provided to place the fiber splice points and is pre-terminated for fiber connectivity.
- The Fiber Splice Tray expands fiber splice capabilities and provides the splicing location for fiber optic cables.
- It can be placed in the fiber distribution frame, fiber splice closure, optic terminal box, etc.
- FTTH 24-core fiber splice tray is a perfect solution for small hole splicing and is perfect for small holes, such as 2.5mm, 3.5mm, 4.1mm, and 5mm.
- This fiber splice tray has the advantages of good heat distortion resistance, high impact resistance, steady structure, and so on.
- We can offer various sizes and colors of the fiber splice trays for CCTV, data center, fiber optic splicing, and termination.

## **Technical Data**

| Materials        | ABS                        |
|------------------|----------------------------|
| Capacity         | 24-core splices            |
| Dimensions (mm)  | 220x103x15                 |
| Cover            | Included with Labeling     |
| Management       | Included with enough space |
| Oening & closing | Easy opening & closing     |