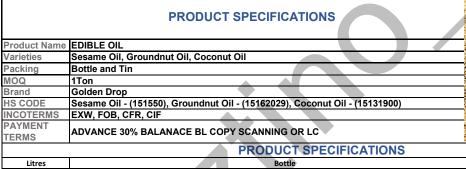

No of Bottles per Carton Box - 20kg

20

40

| EVDODT | DDOMOTION | COLINICII |
|--------|-----------|-----------|

| BOARD NAME ADDRESS  Address: Agricultural and Processed Food Products Export Development Authority 5th Floor, B Wing Shastri Bhawan, Nungambakkam, Chennai - 600006 |                                                                                      |          |
|---------------------------------------------------------------------------------------------------------------------------------------------------------------------|--------------------------------------------------------------------------------------|----------|
|                                                                                                                                                                     | ADDRESS                                                                              |          |
| Phone: +044-29500249 /29500247  E-mail: shobana[AT]apeda[DOT]gov[DOT]in                                                                                             | or, B Wing Shastri Bhawan, Nungambakkam, Chennai - 600006<br>+044-29500249 /29500247 | uthority |

1 Ltr

500 ml